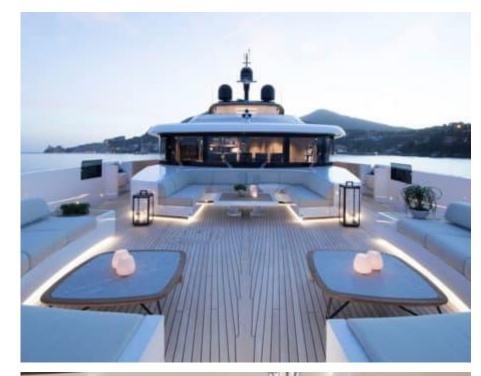

#### M/Y LADY LENA



























Air Conditioning

























toys

Wakeboard











# EXTERIOR DESIGN



































































### INTERIOR DESIGN



























## GALLERY LIFESTYLE















#### Specifications



High rate per day

-1€



Summer low rate per week 315 000 €



Summer high rate per week

330 000 €



Winter low rate per week

315 000 €



Winter high rate per week

330 000 €



Builder

Sanlorenzo



Year built

2020



Length

52.00 m



**Guests Cruising** 

12



Cabins

6

Winter Cruising Area(s)

Croatia, East Mediterranean, West Mediterranean

Summer Cruising Area(s)

Croatia, East Mediterranean, West Mediterranean

Crew

Max speed 17 knots Cruising speed 15 knots

Fuel consumption 200 L/HR

Type of cabins

6 (4 x Double, 2 x Convertible)