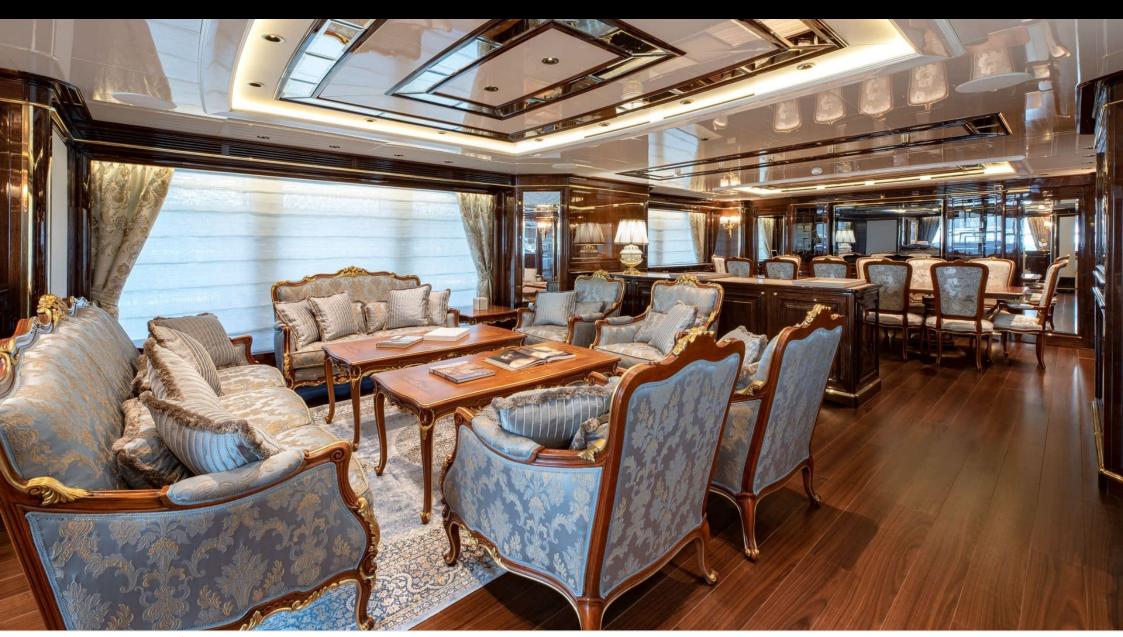

#### M/Y LADY LENA



























Air Conditioning

























toys

Wakeboard











# EXTERIOR DESIGN



































































### INTERIOR DESIGN



























## GALLERY LIFESTYLE















#### Specifications



High rate per day

-1€



Summer low rate per week 315 000 €



Summer high rate per week

330 000 €



Winter low rate per week

315 000 €



Winter high rate per week

330 000 €



Builder

Sanlorenzo



Year built

2020



Length

52.00 m



**Guests Cruising** 

12



Cabins

6

Winter Cruising Area(s)

Croatia, East Mediterranean, West Mediterranean

Summer Cruising Area(s)

Croatia, East Mediterranean, West Mediterranean

Crew

Max speed 17 knots Cruising speed 15 knots

Fuel consumption 200 L/HR

Type of cabins

6 (4 x Double, 2 x Convertible)