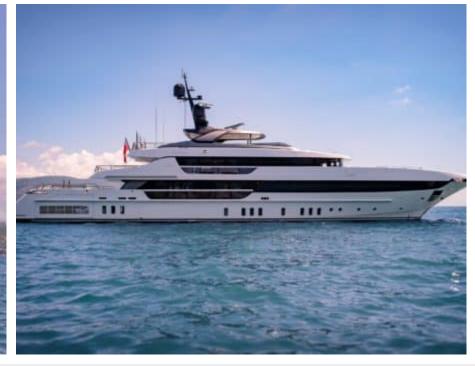

#### M/Y LADY LENA



























Air Conditioning

























toys

Wakeboard











# EXTERIOR DESIGN



































































### INTERIOR DESIGN



























## GALLERY LIFESTYLE















#### Specifications



High rate per day

-1€



Summer low rate per week 315 000 €



Summer high rate per week

330 000 €



Winter low rate per week

315 000 €



Winter high rate per week

330 000 €



Builder

Sanlorenzo



Year built

2020



Length

52.00 m



**Guests Cruising** 

12



Cabins

6

Winter Cruising Area(s)

Croatia, East Mediterranean, West Mediterranean

Summer Cruising Area(s)

Croatia, East Mediterranean, West Mediterranean

Crew

Max speed 17 knots Cruising speed 15 knots

Fuel consumption 200 L/HR

Type of cabins

6 (4 x Double, 2 x Convertible)