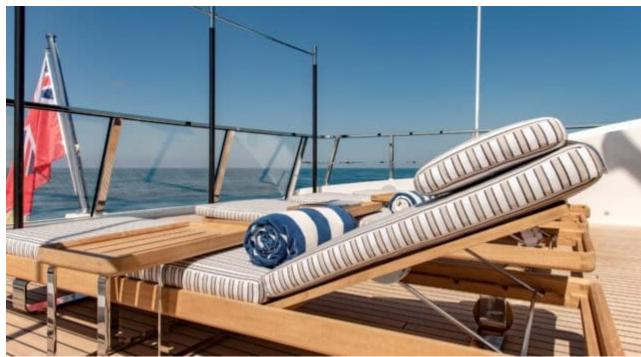

#### M/Y LADY LENA



























Air Conditioning

























toys

Wakeboard











# EXTERIOR DESIGN



































































### INTERIOR DESIGN



























## GALLERY LIFESTYLE















#### Specifications



High rate per day

-1€



Summer low rate per week 315 000 €



Summer high rate per week

330 000 €



Winter low rate per week

315 000 €



Winter high rate per week

330 000 €



Builder

Sanlorenzo



Year built

2020



Length

52.00 m



**Guests Cruising** 

12



Cabins

6

Winter Cruising Area(s)

Croatia, East Mediterranean, West Mediterranean

Summer Cruising Area(s)

Croatia, East Mediterranean, West Mediterranean

Crew

Max speed 17 knots Cruising speed 15 knots

Fuel consumption 200 L/HR

Type of cabins

6 (4 x Double, 2 x Convertible)