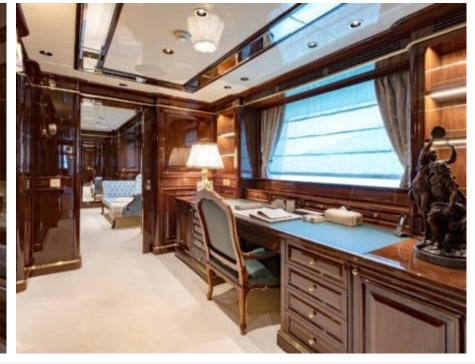

#### M/Y LADY LENA



























Air Conditioning

























toys

Wakeboard











# EXTERIOR DESIGN



































































### INTERIOR DESIGN



























## GALLERY LIFESTYLE















#### Specifications



High rate per day

-1€



Summer low rate per week 315 000 €



Summer high rate per week

330 000 €



Winter low rate per week

315 000 €



Winter high rate per week

330 000 €



Builder

Sanlorenzo



Year built

2020



Length

52.00 m



**Guests Cruising** 

12



Cabins

6

Winter Cruising Area(s)

Croatia, East Mediterranean, West Mediterranean

Summer Cruising Area(s)

Croatia, East Mediterranean, West Mediterranean

Crew

Max speed 17 knots Cruising speed 15 knots

Fuel consumption 200 L/HR

Type of cabins

6 (4 x Double, 2 x Convertible)