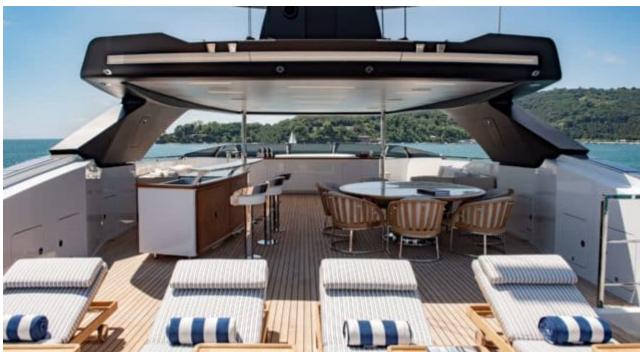

#### M/Y LADY LENA



























Air Conditioning

























toys

Wakeboard











# EXTERIOR DESIGN



































































### INTERIOR DESIGN



























## GALLERY LIFESTYLE















#### Specifications



High rate per day

-1€



Summer low rate per week 315 000 €



Summer high rate per week

330 000 €



Winter low rate per week

315 000 €



Winter high rate per week

330 000 €



Builder

Sanlorenzo



Year built

2020



Length

52.00 m



**Guests Cruising** 

12



Cabins

6

Winter Cruising Area(s)

Croatia, East Mediterranean, West Mediterranean

Summer Cruising Area(s)

Croatia, East Mediterranean, West Mediterranean

Crew

Max speed 17 knots Cruising speed 15 knots

Fuel consumption 200 L/HR

Type of cabins

6 (4 x Double, 2 x Convertible)