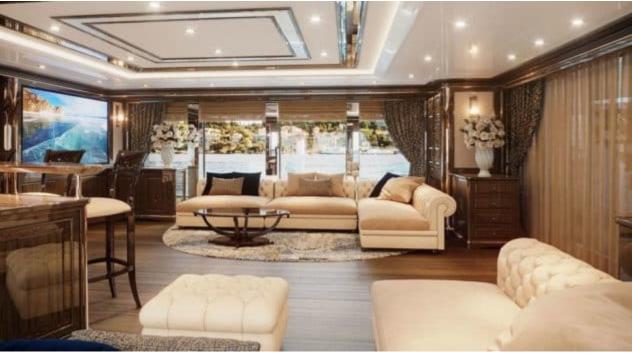

#### M/Y LADY LENA



























Air Conditioning

























toys

Wakeboard











# EXTERIOR DESIGN



































































### INTERIOR DESIGN



























## GALLERY LIFESTYLE















#### Specifications



High rate per day

-1€



Summer low rate per week 315 000 €



Summer high rate per week

330 000 €



Winter low rate per week

315 000 €



Winter high rate per week

330 000 €



Builder

Sanlorenzo



Year built

2020



Length

52.00 m



**Guests Cruising** 

12



Cabins

6

Winter Cruising Area(s)

Croatia, East Mediterranean, West Mediterranean

Summer Cruising Area(s)

Croatia, East Mediterranean, West Mediterranean

Crew

Max speed 17 knots Cruising speed 15 knots

Fuel consumption 200 L/HR

Type of cabins

6 (4 x Double, 2 x Convertible)