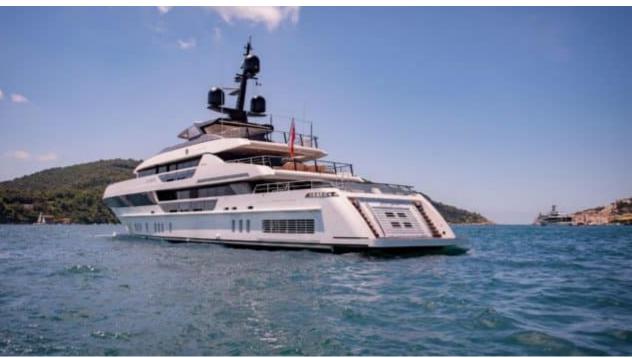

#### M/Y LADY LENA



























Air Conditioning

























toys

Wakeboard











# EXTERIOR DESIGN



































































### INTERIOR DESIGN



























## GALLERY LIFESTYLE















#### Specifications



High rate per day

-1€



Summer low rate per week 315 000 €



Summer high rate per week

330 000 €



Winter low rate per week

315 000 €



Winter high rate per week

330 000 €



Builder

Sanlorenzo



Year built

2020



Length

52.00 m



**Guests Cruising** 

12



Cabins

6

Winter Cruising Area(s)

Croatia, East Mediterranean, West Mediterranean

Summer Cruising Area(s)

Croatia, East Mediterranean, West Mediterranean

Crew

Max speed 17 knots Cruising speed 15 knots

Fuel consumption 200 L/HR

Type of cabins

6 (4 x Double, 2 x Convertible)