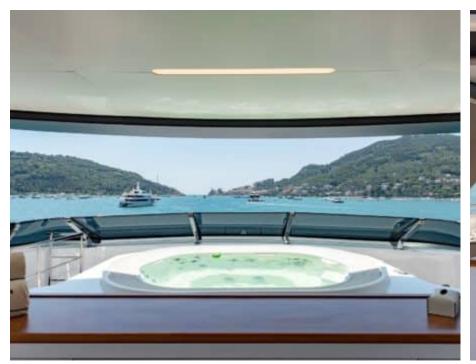

#### M/Y LADY LENA



























Air Conditioning

























toys

Wakeboard











# EXTERIOR DESIGN



































































### INTERIOR DESIGN



























## GALLERY LIFESTYLE















#### Specifications



High rate per day

-1€



Summer low rate per week 315 000 €



Summer high rate per week

330 000 €



Winter low rate per week

315 000 €



Winter high rate per week

330 000 €



Builder

Sanlorenzo



Year built

2020



Length

52.00 m



**Guests Cruising** 

12



Cabins

6

Winter Cruising Area(s)

Croatia, East Mediterranean, West Mediterranean

Summer Cruising Area(s)

Croatia, East Mediterranean, West Mediterranean

Crew

Max speed 17 knots Cruising speed 15 knots

Fuel consumption 200 L/HR

Type of cabins

6 (4 x Double, 2 x Convertible)