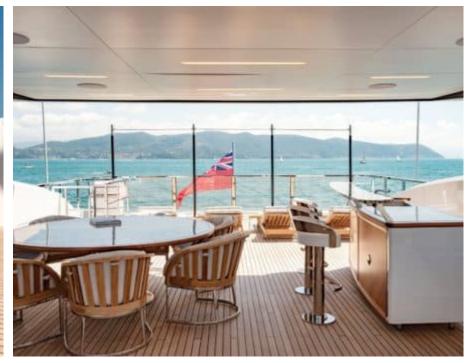

#### M/Y LADY LENA



























Air Conditioning

























toys

Wakeboard











# EXTERIOR DESIGN



































































### INTERIOR DESIGN



























## GALLERY LIFESTYLE















#### Specifications



High rate per day

-1€



Summer low rate per week 315 000 €



Summer high rate per week

330 000 €



Winter low rate per week

315 000 €



Winter high rate per week

330 000 €



Builder

Sanlorenzo



Year built

2020



Length

52.00 m



**Guests Cruising** 

12



Cabins

6

Winter Cruising Area(s)

Croatia, East Mediterranean, West Mediterranean

Summer Cruising Area(s)

Croatia, East Mediterranean, West Mediterranean

Crew

Max speed 17 knots Cruising speed 15 knots

Fuel consumption 200 L/HR

Type of cabins

6 (4 x Double, 2 x Convertible)