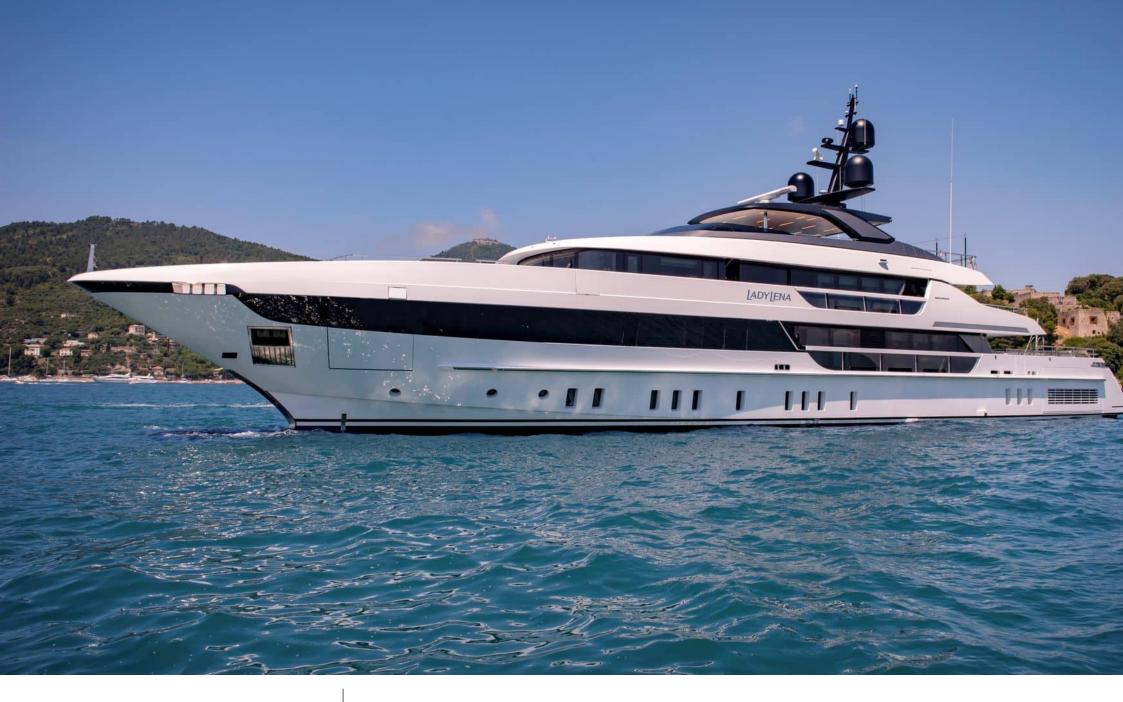

#### M/Y LADY LENA

Air Conditioning

toys

Wakeboard

# EXTERIOR DESIGN

Winter high rate per week

330 000 €

Builder

Sanlorenzo

Year built

2020

Length

52.00 m