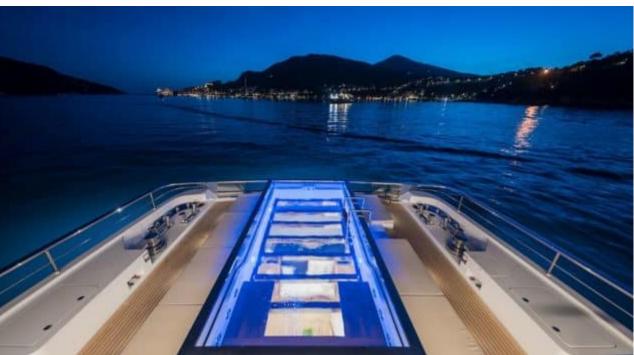

#### M/Y LADY LENA



























Air Conditioning

























toys

Wakeboard











# EXTERIOR DESIGN



































































### INTERIOR DESIGN



























## GALLERY LIFESTYLE















#### Specifications



High rate per day

-1€



Summer low rate per week 315 000 €



Summer high rate per week

330 000 €



Winter low rate per week

315 000 €



Winter high rate per week

330 000 €



Builder

Sanlorenzo



Year built

2020



Length

52.00 m



**Guests Cruising** 

12



Cabins

6

Winter Cruising Area(s)

Croatia, East Mediterranean, West Mediterranean

Summer Cruising Area(s)

Croatia, East Mediterranean, West Mediterranean

Crew

Max speed 17 knots Cruising speed 15 knots

Fuel consumption 200 L/HR

Type of cabins

6 (4 x Double, 2 x Convertible)