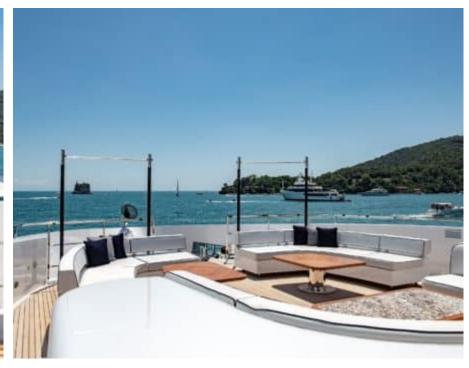

#### M/Y LADY LENA



























Air Conditioning

























toys

Wakeboard











# EXTERIOR DESIGN



































































### INTERIOR DESIGN



























## GALLERY LIFESTYLE















#### Specifications



High rate per day

-1€



Summer low rate per week 315 000 €



Summer high rate per week

330 000 €



Winter low rate per week

315 000 €



Winter high rate per week

330 000 €



Builder

Sanlorenzo



Year built

2020



Length

52.00 m



**Guests Cruising** 

12



Cabins

6

Winter Cruising Area(s)

Croatia, East Mediterranean, West Mediterranean

Summer Cruising Area(s)

Croatia, East Mediterranean, West Mediterranean

Crew

Max speed 17 knots Cruising speed 15 knots

Fuel consumption 200 L/HR

Type of cabins

6 (4 x Double, 2 x Convertible)