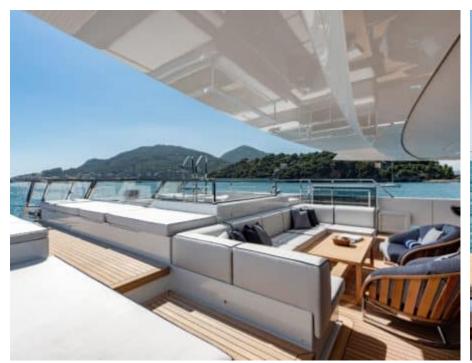

#### M/Y LADY LENA



























Air Conditioning

























toys

Wakeboard











# EXTERIOR DESIGN



































































### INTERIOR DESIGN



























## GALLERY LIFESTYLE















#### Specifications



High rate per day

-1€



Summer low rate per week 315 000 €



Summer high rate per week

330 000 €



Winter low rate per week

315 000 €



Winter high rate per week

330 000 €



Builder

Sanlorenzo



Year built

2020



Length

52.00 m



**Guests Cruising** 

12



Cabins

6

Winter Cruising Area(s)

Croatia, East Mediterranean, West Mediterranean

Summer Cruising Area(s)

Croatia, East Mediterranean, West Mediterranean

Crew

Max speed 17 knots Cruising speed 15 knots

Fuel consumption 200 L/HR

Type of cabins

6 (4 x Double, 2 x Convertible)