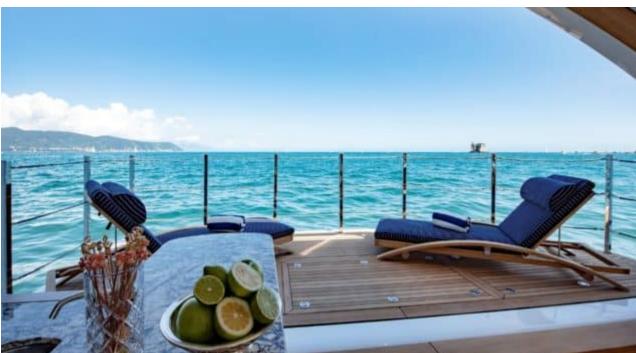

#### M/Y LADY LENA



























Air Conditioning

























toys

Wakeboard











# EXTERIOR DESIGN



































































### INTERIOR DESIGN



























## GALLERY LIFESTYLE















#### Specifications



High rate per day

-1€



Summer low rate per week 315 000 €



Summer high rate per week

330 000 €



Winter low rate per week

315 000 €



Winter high rate per week

330 000 €



Builder

Sanlorenzo



Year built

2020



Length

52.00 m



**Guests Cruising** 

12



Cabins

6

Winter Cruising Area(s)

Croatia, East Mediterranean, West Mediterranean

Summer Cruising Area(s)

Croatia, East Mediterranean, West Mediterranean

Crew

Max speed 17 knots Cruising speed 15 knots

Fuel consumption 200 L/HR

Type of cabins

6 (4 x Double, 2 x Convertible)