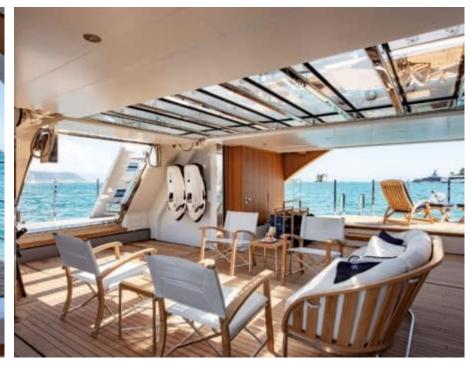

#### M/Y LADY LENA



























Air Conditioning

























toys

Wakeboard











# EXTERIOR DESIGN



































































### INTERIOR DESIGN



























## GALLERY LIFESTYLE















#### Specifications



High rate per day

-1€



Summer low rate per week 315 000 €



Summer high rate per week

330 000 €



Winter low rate per week

315 000 €



Winter high rate per week

330 000 €



Builder

Sanlorenzo



Year built

2020



Length

52.00 m



**Guests Cruising** 

12



Cabins

6

Winter Cruising Area(s)

Croatia, East Mediterranean, West Mediterranean

Summer Cruising Area(s)

Croatia, East Mediterranean, West Mediterranean

Crew

Max speed 17 knots Cruising speed 15 knots

Fuel consumption 200 L/HR

Type of cabins

6 (4 x Double, 2 x Convertible)