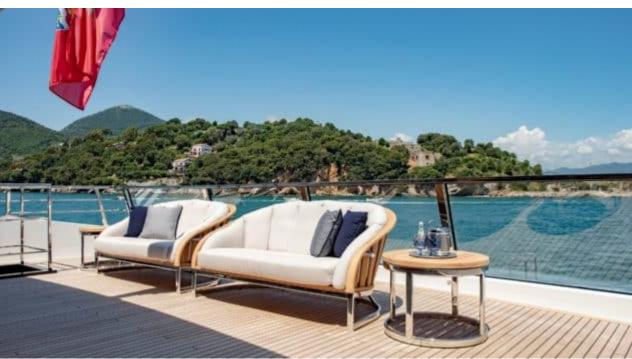

#### M/Y LADY LENA



























Air Conditioning

























toys

Wakeboard











# EXTERIOR DESIGN



































































### INTERIOR DESIGN



























## GALLERY LIFESTYLE















#### Specifications



High rate per day

-1€



Summer low rate per week 315 000 €



Summer high rate per week

330 000 €



Winter low rate per week

315 000 €



Winter high rate per week

330 000 €



Builder

Sanlorenzo



Year built

2020



Length

52.00 m



**Guests Cruising** 

12



Cabins

6

Winter Cruising Area(s)

Croatia, East Mediterranean, West Mediterranean

Summer Cruising Area(s)

Croatia, East Mediterranean, West Mediterranean

Crew

Max speed 17 knots Cruising speed 15 knots

Fuel consumption 200 L/HR

Type of cabins

6 (4 x Double, 2 x Convertible)