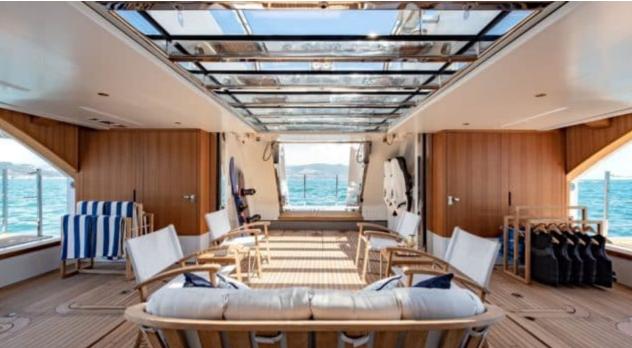

#### M/Y LADY LENA



























Air Conditioning

























toys

Wakeboard











# EXTERIOR DESIGN



































































### INTERIOR DESIGN



























## GALLERY LIFESTYLE















#### Specifications



High rate per day

-1€



Summer low rate per week 315 000 €



Summer high rate per week

330 000 €



Winter low rate per week

315 000 €



Winter high rate per week

330 000 €



Builder

Sanlorenzo



Year built

2020



Length

52.00 m



**Guests Cruising** 

12



Cabins

6

Winter Cruising Area(s)

Croatia, East Mediterranean, West Mediterranean

Summer Cruising Area(s)

Croatia, East Mediterranean, West Mediterranean

Crew

Max speed 17 knots Cruising speed 15 knots

Fuel consumption 200 L/HR

Type of cabins

6 (4 x Double, 2 x Convertible)