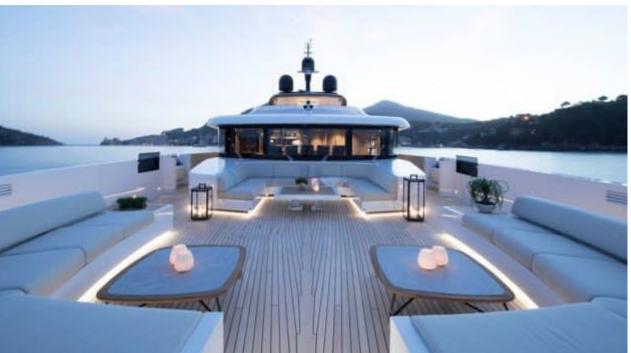

#### M/Y LADY LENA



























Air Conditioning

























toys

Wakeboard











# EXTERIOR DESIGN



































































### INTERIOR DESIGN



























## GALLERY LIFESTYLE















#### Specifications



High rate per day

-1€



Summer low rate per week 315 000 €



Summer high rate per week

330 000 €



Winter low rate per week

315 000 €



Winter high rate per week

330 000 €



Builder

Sanlorenzo



Year built

2020



Length

52.00 m



**Guests Cruising** 

12



Cabins

6

Winter Cruising Area(s)

Croatia, East Mediterranean, West Mediterranean

Summer Cruising Area(s)

Croatia, East Mediterranean, West Mediterranean

Crew

Max speed 17 knots Cruising speed 15 knots

Fuel consumption 200 L/HR

Type of cabins

6 (4 x Double, 2 x Convertible)