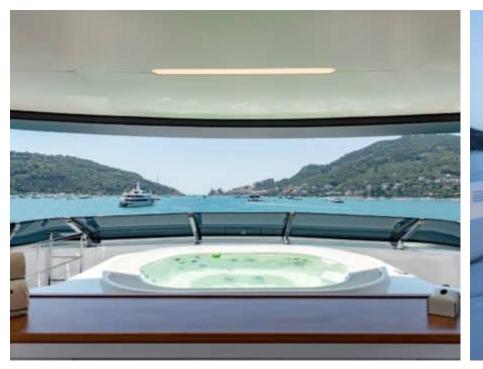

#### M/Y LADY LENA



























Air Conditioning

























toys

Wakeboard











# EXTERIOR DESIGN



































































### INTERIOR DESIGN



























## GALLERY LIFESTYLE















#### Specifications



High rate per day

-1€



Summer low rate per week 315 000 €



Summer high rate per week

330 000 €



Winter low rate per week

315 000 €



Winter high rate per week

330 000 €



Builder

Sanlorenzo



Year built

2020



Length

52.00 m



**Guests Cruising** 

12



Cabins

6

Winter Cruising Area(s)

Croatia, East Mediterranean, West Mediterranean

Summer Cruising Area(s)

Croatia, East Mediterranean, West Mediterranean

Crew

Max speed 17 knots Cruising speed 15 knots

Fuel consumption 200 L/HR

Type of cabins

6 (4 x Double, 2 x Convertible)