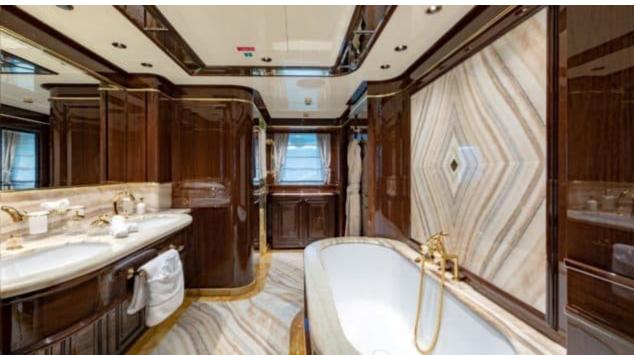

#### M/Y LADY LENA



























Air Conditioning

























toys

Wakeboard











# EXTERIOR DESIGN



































































### INTERIOR DESIGN



























## GALLERY LIFESTYLE















#### Specifications



High rate per day

-1€



Summer low rate per week 315 000 €



Summer high rate per week

330 000 €



Winter low rate per week

315 000 €



Winter high rate per week

330 000 €



Builder

Sanlorenzo



Year built

2020



Length

52.00 m



**Guests Cruising** 

12



Cabins

6

Winter Cruising Area(s)

Croatia, East Mediterranean, West Mediterranean

Summer Cruising Area(s)

Croatia, East Mediterranean, West Mediterranean

Crew

Max speed 17 knots Cruising speed 15 knots

Fuel consumption 200 L/HR

Type of cabins

6 (4 x Double, 2 x Convertible)