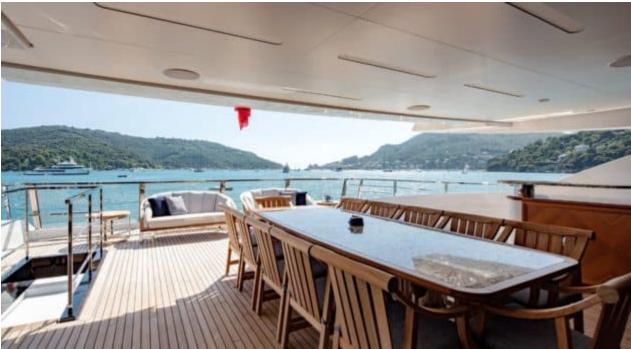

#### M/Y LADY LENA



























Air Conditioning

























toys

Wakeboard











# EXTERIOR DESIGN



































































### INTERIOR DESIGN



























## GALLERY LIFESTYLE















#### Specifications



High rate per day

-1€



Summer low rate per week 315 000 €



Summer high rate per week

330 000 €



Winter low rate per week

315 000 €



Winter high rate per week

330 000 €



Builder

Sanlorenzo



Year built

2020



Length

52.00 m



**Guests Cruising** 

12



Cabins

6

Winter Cruising Area(s)

Croatia, East Mediterranean, West Mediterranean

Summer Cruising Area(s)

Croatia, East Mediterranean, West Mediterranean

Crew

Max speed 17 knots Cruising speed 15 knots

Fuel consumption 200 L/HR

Type of cabins

6 (4 x Double, 2 x Convertible)