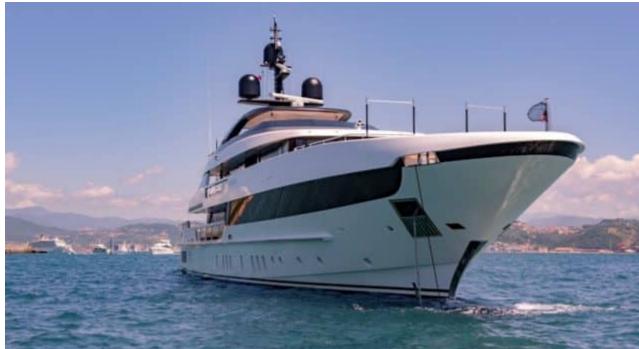

# EXTERIOR DESIGN

#### Specifications

High rate per day

-1€

Summer low rate per week 315 000 €

Summer high rate per week

330 000 €

Winter low rate per week

315 000 €

Winter high rate per week

330 000 €

Builder

Sanlorenzo

Year built

2020

Length

52.00 m