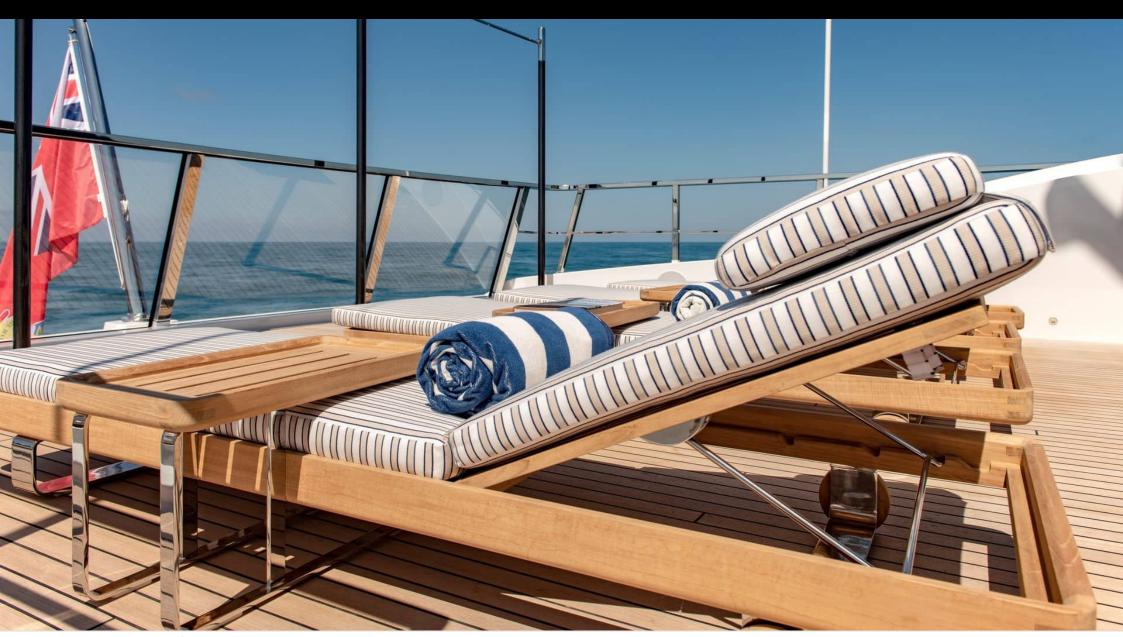

#### M/Y LADY LENA



























Air Conditioning

























toys

Wakeboard











# EXTERIOR DESIGN



































































### INTERIOR DESIGN



























## GALLERY LIFESTYLE















#### Specifications



High rate per day

-1€



Summer low rate per week 315 000 €



Summer high rate per week

330 000 €



Winter low rate per week

315 000 €



Winter high rate per week

330 000 €



Builder

Sanlorenzo



Year built

2020



Length

52.00 m



**Guests Cruising** 

12



Cabins

6

Winter Cruising Area(s)

Croatia, East Mediterranean, West Mediterranean

Summer Cruising Area(s)

Croatia, East Mediterranean, West Mediterranean

Crew

Max speed 17 knots Cruising speed 15 knots

Fuel consumption 200 L/HR

Type of cabins

6 (4 x Double, 2 x Convertible)