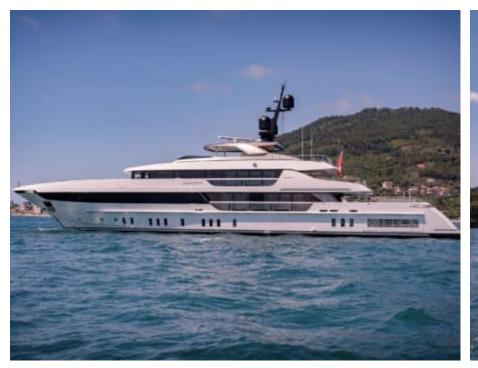

#### M/Y LADY LENA



























Air Conditioning

























toys

Wakeboard











# EXTERIOR DESIGN



































































### INTERIOR DESIGN



























## GALLERY LIFESTYLE















#### Specifications



High rate per day

-1€



Summer low rate per week 315 000 €



Summer high rate per week

330 000 €



Winter low rate per week

315 000 €



Winter high rate per week

330 000 €



Builder

Sanlorenzo



Year built

2020



Length

52.00 m



**Guests Cruising** 

12



Cabins

6

Winter Cruising Area(s)

Croatia, East Mediterranean, West Mediterranean

Summer Cruising Area(s)

Croatia, East Mediterranean, West Mediterranean

Crew

Max speed 17 knots Cruising speed 15 knots

Fuel consumption 200 L/HR

Type of cabins

6 (4 x Double, 2 x Convertible)