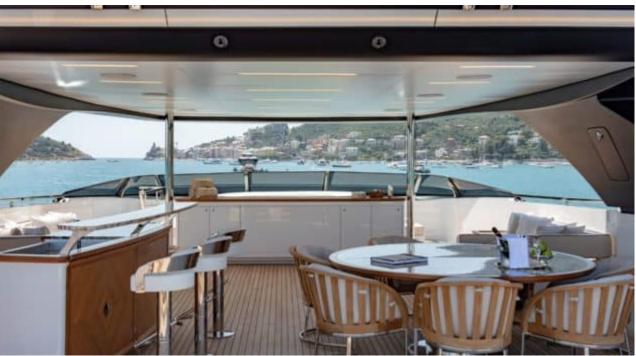

#### M/Y LADY LENA



























Air Conditioning

























toys

Wakeboard











# EXTERIOR DESIGN



































































### INTERIOR DESIGN



























## GALLERY LIFESTYLE















#### Specifications



High rate per day

-1€



Summer low rate per week 315 000 €



Summer high rate per week

330 000 €



Winter low rate per week

315 000 €



Winter high rate per week

330 000 €



Builder

Sanlorenzo



Year built

2020



Length

52.00 m



**Guests Cruising** 

12



Cabins

6

Winter Cruising Area(s)

Croatia, East Mediterranean, West Mediterranean

Summer Cruising Area(s)

Croatia, East Mediterranean, West Mediterranean

Crew

Max speed 17 knots Cruising speed 15 knots

Fuel consumption 200 L/HR

Type of cabins

6 (4 x Double, 2 x Convertible)