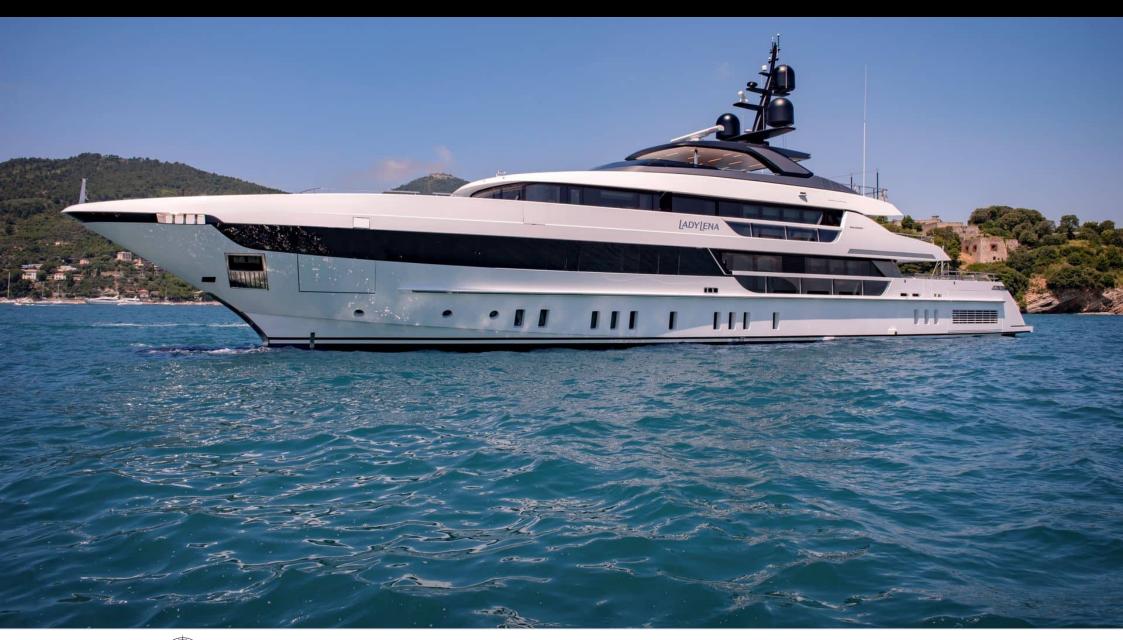

#### M/Y LADY LENA



























Air Conditioning

























toys

Wakeboard











# EXTERIOR DESIGN



































































### INTERIOR DESIGN



























## GALLERY LIFESTYLE















#### Specifications



High rate per day

-1€



Summer low rate per week 315 000 €



Summer high rate per week

330 000 €



Winter low rate per week

315 000 €



Winter high rate per week

330 000 €



Builder

Sanlorenzo



Year built

2020



Length

52.00 m



**Guests Cruising** 

12



Cabins

6

Winter Cruising Area(s)

Croatia, East Mediterranean, West Mediterranean

Summer Cruising Area(s)

Croatia, East Mediterranean, West Mediterranean

Crew

Max speed 17 knots Cruising speed 15 knots

Fuel consumption 200 L/HR

Type of cabins

6 (4 x Double, 2 x Convertible)