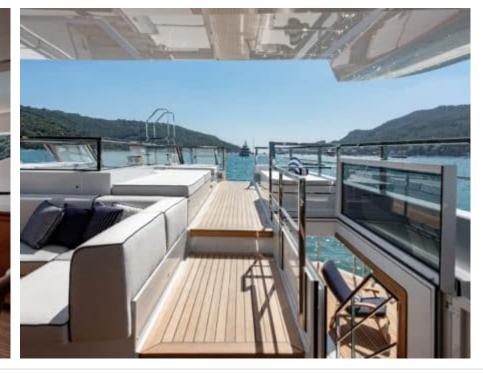

#### M/Y LADY LENA



























Air Conditioning

























toys

Wakeboard











# EXTERIOR DESIGN



































































### INTERIOR DESIGN



























## GALLERY LIFESTYLE















#### Specifications



High rate per day

-1€



Summer low rate per week 315 000 €



Summer high rate per week

330 000 €



Winter low rate per week

315 000 €



Winter high rate per week

330 000 €



Builder

Sanlorenzo



Year built

2020



Length

52.00 m



**Guests Cruising** 

12



Cabins

6

Winter Cruising Area(s)

Croatia, East Mediterranean, West Mediterranean

Summer Cruising Area(s)

Croatia, East Mediterranean, West Mediterranean

Crew

Max speed 17 knots Cruising speed 15 knots

Fuel consumption 200 L/HR

Type of cabins

6 (4 x Double, 2 x Convertible)