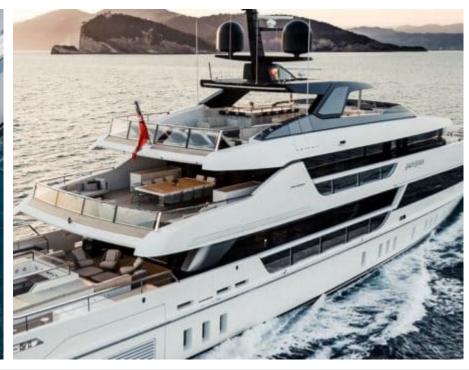

#### M/Y LADY LENA



























Air Conditioning

























toys

Wakeboard











# EXTERIOR DESIGN



































































### INTERIOR DESIGN



























## GALLERY LIFESTYLE















#### Specifications



High rate per day

-1€



Summer low rate per week 315 000 €



Summer high rate per week

330 000 €



Winter low rate per week

315 000 €



Winter high rate per week

330 000 €



Builder

Sanlorenzo



Year built

2020



Length

52.00 m



**Guests Cruising** 

12



Cabins

6

Winter Cruising Area(s)

Croatia, East Mediterranean, West Mediterranean

Summer Cruising Area(s)

Croatia, East Mediterranean, West Mediterranean

Crew

Max speed 17 knots Cruising speed 15 knots

Fuel consumption 200 L/HR

Type of cabins

6 (4 x Double, 2 x Convertible)