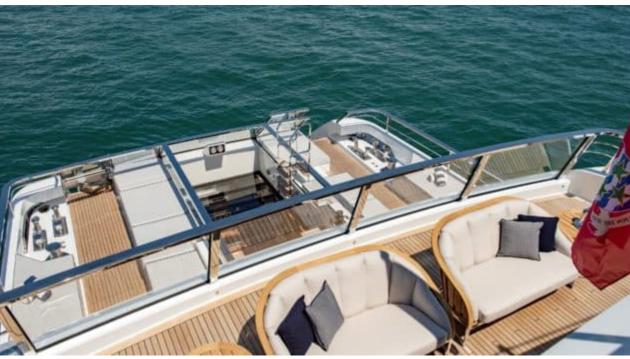

#### M/Y LADY LENA



























Air Conditioning

























toys

Wakeboard











# EXTERIOR DESIGN



































































### INTERIOR DESIGN



























## GALLERY LIFESTYLE















#### Specifications



High rate per day

-1€



Summer low rate per week 315 000 €



Summer high rate per week

330 000 €



Winter low rate per week

315 000 €



Winter high rate per week

330 000 €



Builder

Sanlorenzo



Year built

2020



Length

52.00 m



**Guests Cruising** 

12



Cabins

6

Winter Cruising Area(s)

Croatia, East Mediterranean, West Mediterranean

Summer Cruising Area(s)

Croatia, East Mediterranean, West Mediterranean

Crew

Max speed 17 knots Cruising speed 15 knots

Fuel consumption 200 L/HR

Type of cabins

6 (4 x Double, 2 x Convertible)