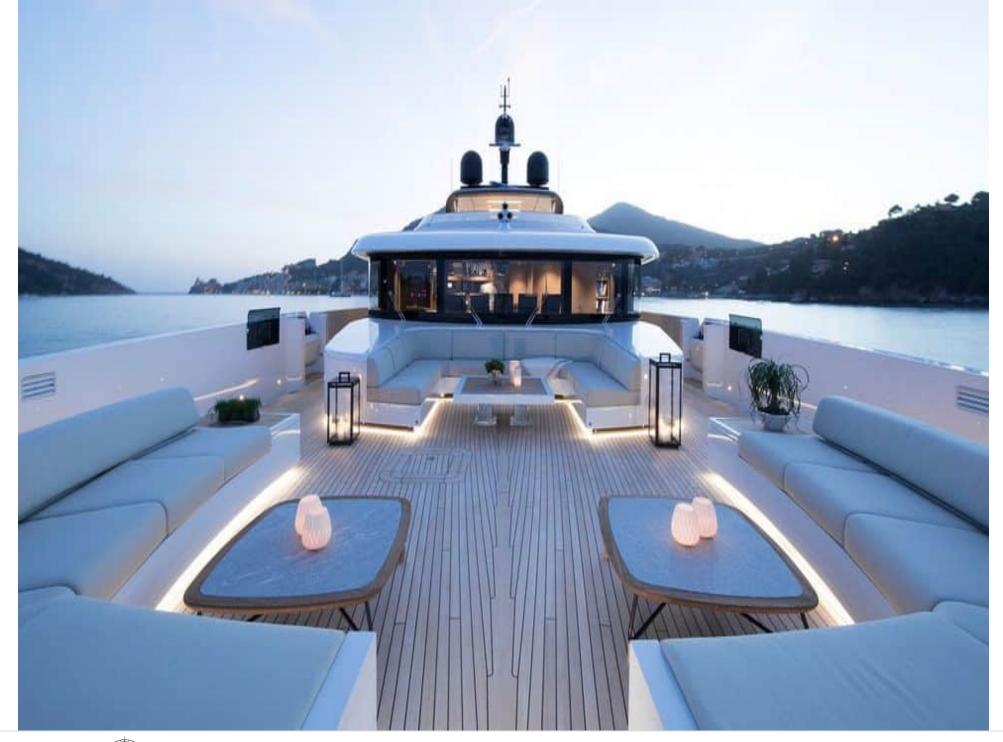

#### M/Y LADY LENA



























Air Conditioning

























toys

Wakeboard











# EXTERIOR DESIGN



































































### INTERIOR DESIGN



























## GALLERY LIFESTYLE















#### Specifications



High rate per day

-1€



Summer low rate per week 315 000 €



Summer high rate per week

330 000 €



Winter low rate per week

315 000 €



Winter high rate per week

330 000 €



Builder

Sanlorenzo



Year built

2020



Length

52.00 m



**Guests Cruising** 

12



Cabins

6

Winter Cruising Area(s)

Croatia, East Mediterranean, West Mediterranean

Summer Cruising Area(s)

Croatia, East Mediterranean, West Mediterranean

Crew

Max speed 17 knots Cruising speed 15 knots

Fuel consumption 200 L/HR

Type of cabins

6 (4 x Double, 2 x Convertible)