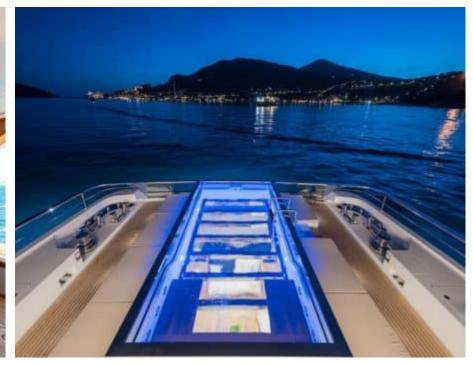

#### M/Y LADY LENA



























Air Conditioning

























toys

Wakeboard











# EXTERIOR DESIGN



































































### INTERIOR DESIGN



























## GALLERY LIFESTYLE















#### Specifications



High rate per day

-1€



Summer low rate per week 315 000 €



Summer high rate per week

330 000 €



Winter low rate per week

315 000 €



Winter high rate per week

330 000 €



Builder

Sanlorenzo



Year built

2020



Length

52.00 m



**Guests Cruising** 

12



Cabins

6

Winter Cruising Area(s)

Croatia, East Mediterranean, West Mediterranean

Summer Cruising Area(s)

Croatia, East Mediterranean, West Mediterranean

Crew

Max speed 17 knots Cruising speed 15 knots

Fuel consumption 200 L/HR

Type of cabins

6 (4 x Double, 2 x Convertible)