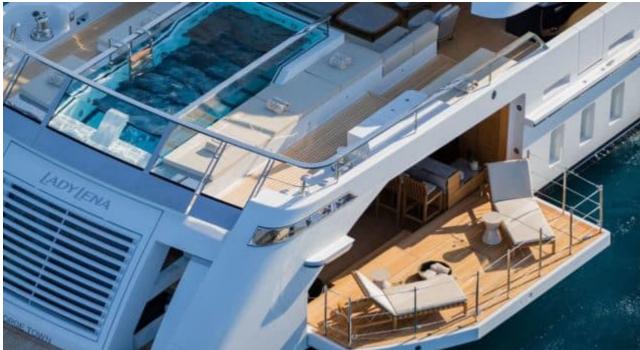

#### M/Y LADY LENA



























Air Conditioning

























toys

Wakeboard











# EXTERIOR DESIGN



































































### INTERIOR DESIGN



























## GALLERY LIFESTYLE















#### Specifications



High rate per day

-1€



Summer low rate per week 315 000 €



Summer high rate per week

330 000 €



Winter low rate per week

315 000 €



Winter high rate per week

330 000 €



Builder

Sanlorenzo



Year built

2020



Length

52.00 m



**Guests Cruising** 

12



Cabins

6

Winter Cruising Area(s)

Croatia, East Mediterranean, West Mediterranean

Summer Cruising Area(s)

Croatia, East Mediterranean, West Mediterranean

Crew

Max speed 17 knots Cruising speed 15 knots

Fuel consumption 200 L/HR

Type of cabins

6 (4 x Double, 2 x Convertible)