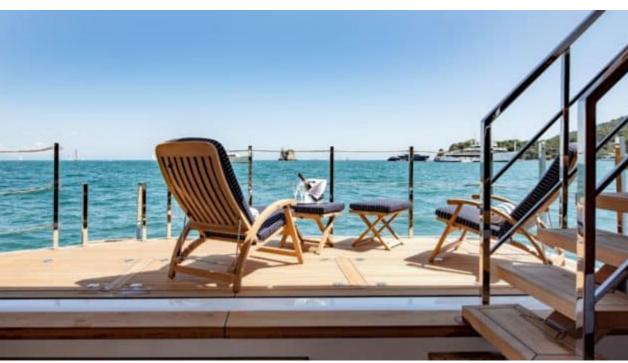

#### M/Y LADY LENA



























Air Conditioning

























toys

Wakeboard











# EXTERIOR DESIGN



































































### INTERIOR DESIGN



























## GALLERY LIFESTYLE















#### Specifications



High rate per day

-1€



Summer low rate per week 315 000 €



Summer high rate per week

330 000 €



Winter low rate per week

315 000 €



Winter high rate per week

330 000 €



Builder

Sanlorenzo



Year built

2020



Length

52.00 m



**Guests Cruising** 

12



Cabins

6

Winter Cruising Area(s)

Croatia, East Mediterranean, West Mediterranean

Summer Cruising Area(s)

Croatia, East Mediterranean, West Mediterranean

Crew

Max speed 17 knots Cruising speed 15 knots

Fuel consumption 200 L/HR

Type of cabins

6 (4 x Double, 2 x Convertible)