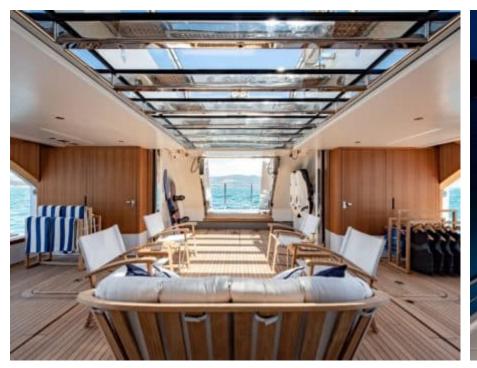

#### M/Y LADY LENA



























Air Conditioning

























toys

Wakeboard











# EXTERIOR DESIGN



































































### INTERIOR DESIGN



























## GALLERY LIFESTYLE















#### Specifications



High rate per day

-1€



Summer low rate per week 315 000 €



Summer high rate per week

330 000 €



Winter low rate per week

315 000 €



Winter high rate per week

330 000 €



Builder

Sanlorenzo



Year built

2020



Length

52.00 m



**Guests Cruising** 

12



Cabins

6

Winter Cruising Area(s)

Croatia, East Mediterranean, West Mediterranean

Summer Cruising Area(s)

Croatia, East Mediterranean, West Mediterranean

Crew

Max speed 17 knots Cruising speed 15 knots

Fuel consumption 200 L/HR

Type of cabins

6 (4 x Double, 2 x Convertible)