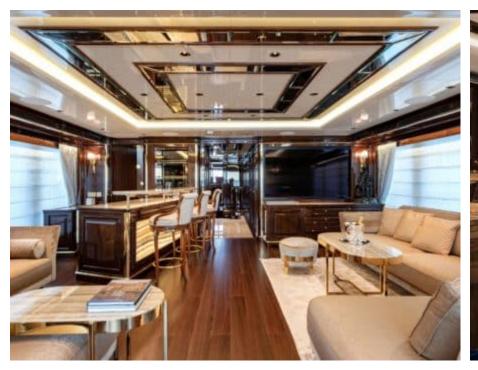

#### M/Y LADY LENA



























Air Conditioning

























toys

Wakeboard











# EXTERIOR DESIGN



































































### INTERIOR DESIGN



























## GALLERY LIFESTYLE















#### Specifications



High rate per day

-1€



Summer low rate per week 315 000 €



Summer high rate per week

330 000 €



Winter low rate per week

315 000 €



Winter high rate per week

330 000 €



Builder

Sanlorenzo



Year built

2020



Length

52.00 m



**Guests Cruising** 

12



Cabins

6

Winter Cruising Area(s)

Croatia, East Mediterranean, West Mediterranean

Summer Cruising Area(s)

Croatia, East Mediterranean, West Mediterranean

Crew

Max speed 17 knots Cruising speed 15 knots

Fuel consumption 200 L/HR

Type of cabins

6 (4 x Double, 2 x Convertible)