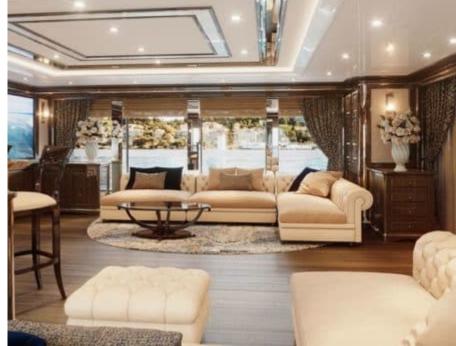

#### M/Y LADY LENA



























Air Conditioning

























toys

Wakeboard











# EXTERIOR DESIGN



































































### INTERIOR DESIGN



























## GALLERY LIFESTYLE















#### Specifications



High rate per day

-1€



Summer low rate per week 315 000 €



Summer high rate per week

330 000 €



Winter low rate per week

315 000 €



Winter high rate per week

330 000 €



Builder

Sanlorenzo



Year built

2020



Length

52.00 m



**Guests Cruising** 

12



Cabins

6

Winter Cruising Area(s)

Croatia, East Mediterranean, West Mediterranean

Summer Cruising Area(s)

Croatia, East Mediterranean, West Mediterranean

Crew

Max speed 17 knots Cruising speed 15 knots

Fuel consumption 200 L/HR

Type of cabins

6 (4 x Double, 2 x Convertible)