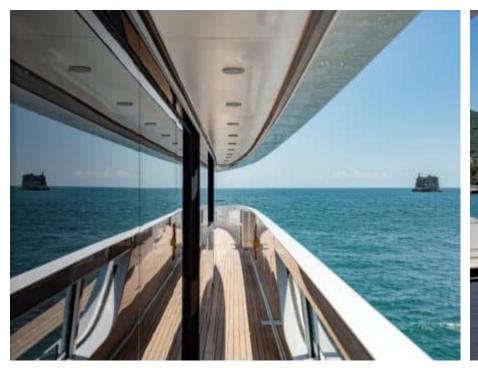

#### M/Y LADY LENA



























Air Conditioning

























toys

Wakeboard











# EXTERIOR DESIGN



































































### INTERIOR DESIGN



























## GALLERY LIFESTYLE















#### Specifications



High rate per day

-1€



Summer low rate per week 315 000 €



Summer high rate per week

330 000 €



Winter low rate per week

315 000 €



Winter high rate per week

330 000 €



Builder

Sanlorenzo



Year built

2020



Length

52.00 m



**Guests Cruising** 

12



Cabins

6

Winter Cruising Area(s)

Croatia, East Mediterranean, West Mediterranean

Summer Cruising Area(s)

Croatia, East Mediterranean, West Mediterranean

Crew

Max speed 17 knots Cruising speed 15 knots

Fuel consumption 200 L/HR

Type of cabins

6 (4 x Double, 2 x Convertible)