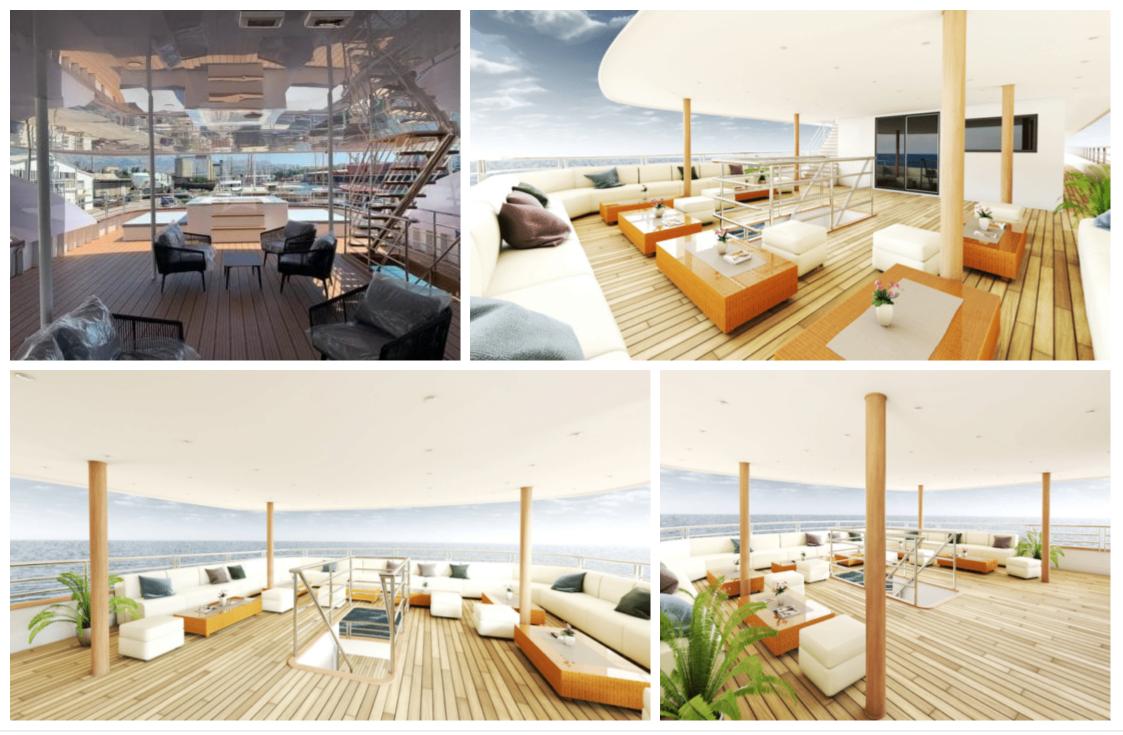

Length **49m** 160.76 ft.

°....

Crew **8** 

Cabins **16** 

GUESTS GUESTS GO







## *M/Y LADY ELEGANZA*











Wifi

#### EXTERIOR DESIGN

















# INTERIOR DESIGN





Interior design Exterior design Gallery lifestyle Specifications Features













## GALLERY LIFESTYLE









## Specifications

| €                                           | Summer low rate per week<br>105 000 € |                       |  |                                    | €                                     | Summer high rate per week<br>105 000 € |     |              |
|---------------------------------------------|---------------------------------------|-----------------------|--|------------------------------------|---------------------------------------|----------------------------------------|-----|--------------|
| €                                           | Winter low rate<br>105 000 €          |                       |  | €