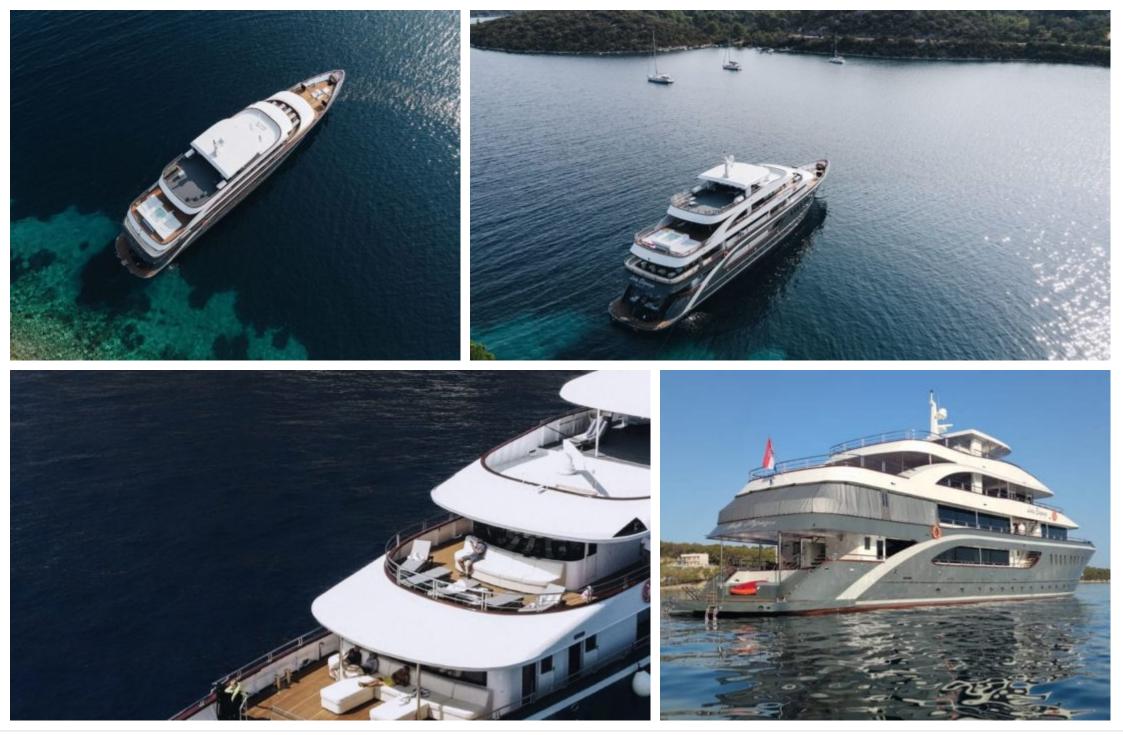

## *M/Y LADY ELEGANZA*

Wifi

#### EXTERIOR DESIGN

## Specifications

| €                                           | Summer low rate per week<br>105 000 € |                       |  |                                    | €                                     | Summer high rate per week<br>105 000 € |     |              |
|---------------------------------------------|---------------------------------------|-----------------------|--|------------------------------------|---------------------------------------|----------------------------------------|-----|--------------|
| €                                           | Winter low rate<br>105 000 €          |                       |  | €                                  | Winter high rate per week<br>105 000€ |                                        |     |              |
|                                             | Builder<br>Custom Made                |                       |  | Year buil<br>2021                  | t                                     |                                        |     |              |
|                                             | Length<br>49 m                        |                       |  |                                    |                                       | Guests Cruising<br>36                  |     | Cabins<br>16 |
| Winter Cruising Area(s)<br>Croatia          |                                       |                       |  | Summer Cruising Area(s)<br>Croatia |                                       |                                        |     |              |
| Crew<br>8                                   |                                       | Max speed<br>14 knots |  | Cruising<br>12 knots               | speed                                 | Fuel consumpt<br>325 L/H               | ion |              |
| Type of cabins<br>16 (7 x Double, 9 x Twin) |                                       |                       |  |                                    |                                       |                                        |     |              |