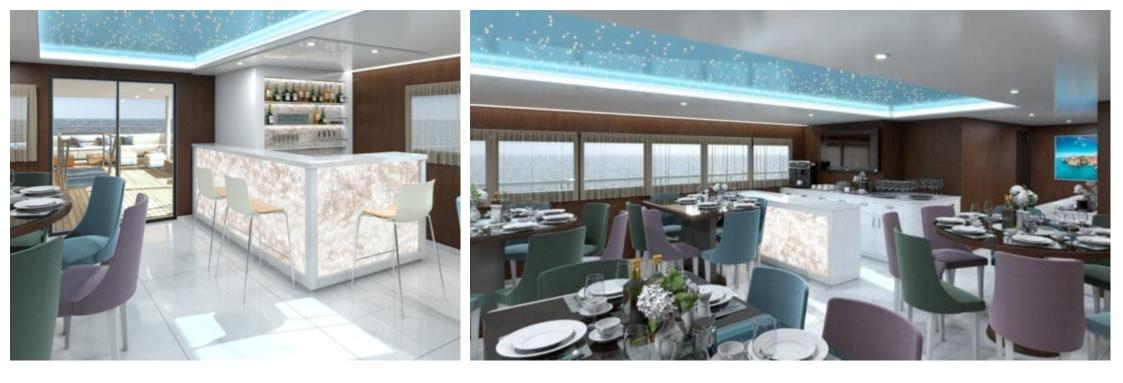

Length **49m** 160.76 ft.

°....

Crew **8** 

Cabins **16** 

GUESTS GUESTS GO







## *M/Y LADY ELEGANZA*











Wifi

#### EXTERIOR DESIGN

















# INTERIOR DESIGN





Interior design Exterior design Gallery lifestyle Specifications Features













## GALLERY LIFESTYLE









## Specifications

| €                                           | Summer low rate per week<br>105 000 € |                       |  |                                    | €                                     | Summer high rate per week<br>105 000 € |     |              |
|---------------------------------------------|---------------------------------------|-----------------------|--|------------------------------------|---------------------------------------|----------------------------------------|-----|--------------|
| €                                           | Winter low rate<br>105 000 €          |                       |  | €                                  | Winter high rate per week<br>105 000€ |                                        |     |              |
|