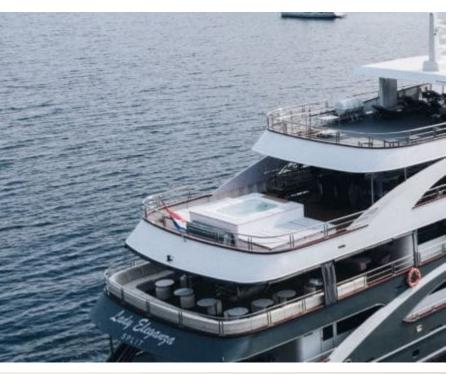

Length **49m** 160.76 ft.

°....

Crew **8** 

Cabins **16** 

GUESTS GUESTS GO







## *M/Y LADY ELEGANZA*











Wifi

#### EXTERIOR DESIGN

















# INTERIOR DESIGN





Interior design Exterior design Gallery lifestyle Specifications Features













## GALLERY LIFESTYLE









## Specifications

| €                                           | Summer low rate per week<br>105 000 € |                       |  |                                    | €                                     | Summer high rate per week<br>105 000 € |     |              |
|---------------------------------------------|---------------------------------------|-----------------------|--|------------------------------------|---------------------------------------|----------------------------------------|-----|--------------|
| €                                           | Winter low rate<br>105 000 €