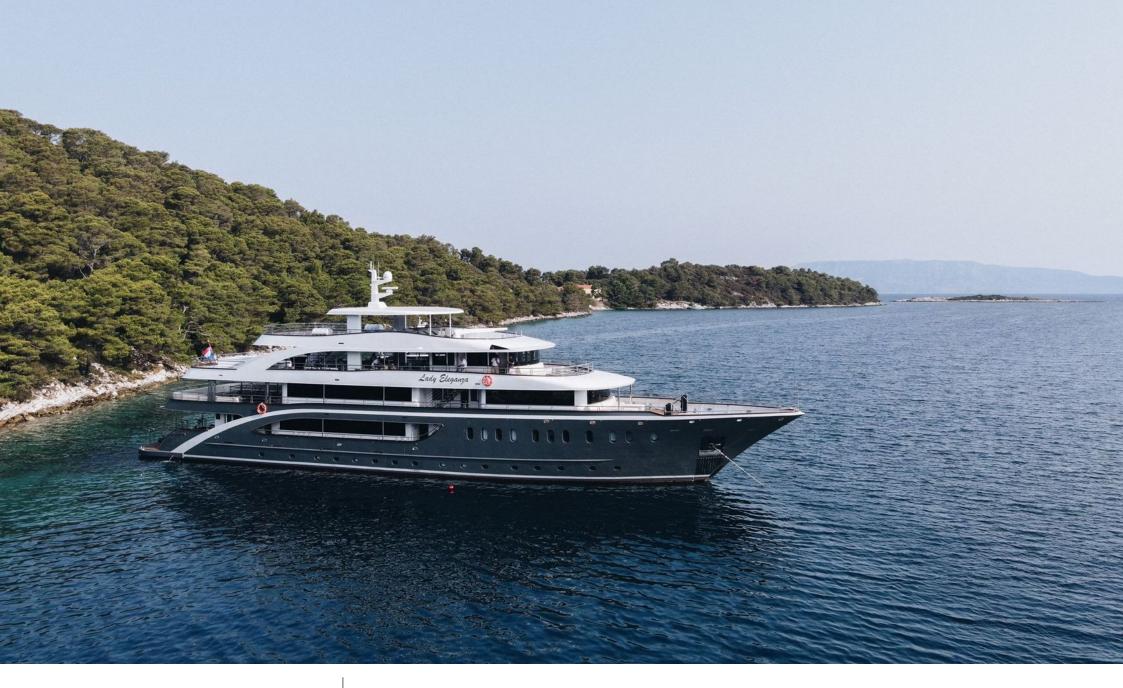

## *M/Y LADY ELEGANZA*

Wifi

Length **49m** 160.76 ft.

°....

Crew **8** 

Cabins **16** 

GUESTS GUESTS GO