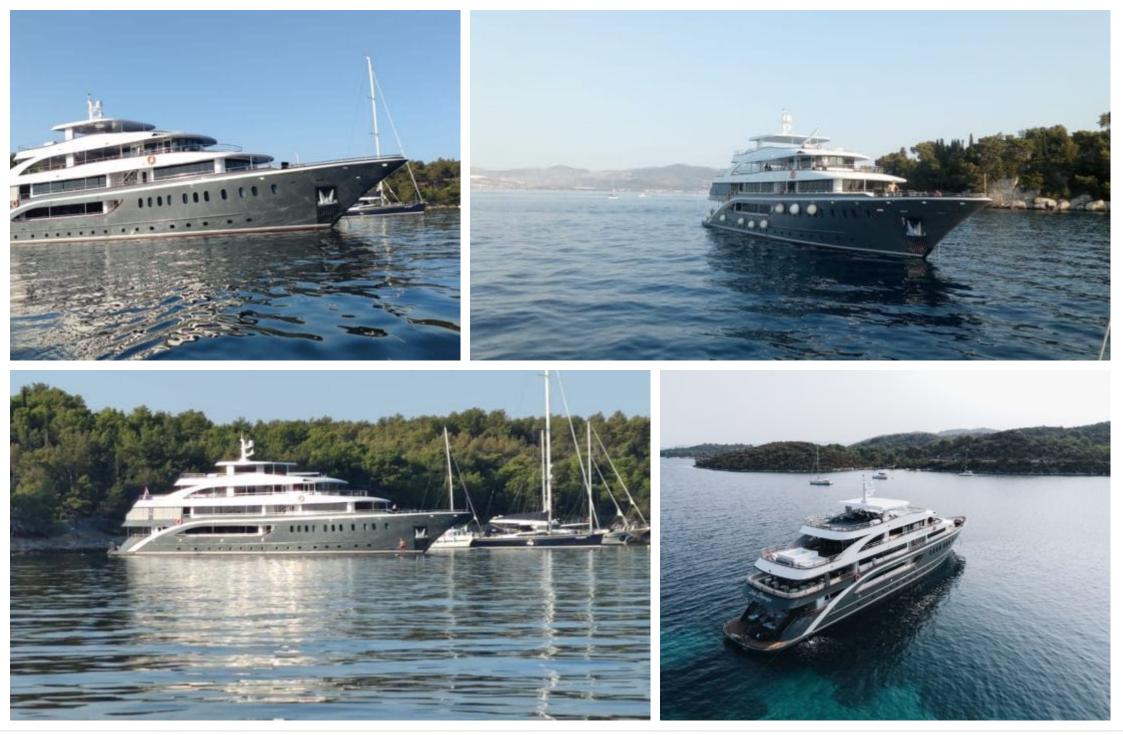

Length **49m** 160.76 ft.

°....

Crew **8** 

Cabins **16** 

GUESTS GUESTS GO







## *M/Y LADY ELEGANZA*











Wifi

#### EXTERIOR DESIGN

















# INTERIOR DESIGN





Interior design Exterior design Gallery lifestyle Specifications Features













## GALLERY LIFESTYLE









## Specifications

| €                                           | Summer low rate per week<br>105 000 € |                       |  |                                    | €                                     | Summer high rate per week<br>105 000 € |     |              |
|---------------------------------------------|---------------------------------------|-----------------------|--|------------------------------------|---------------------------------------|----------------------------------------|-----|--------------|
| €                                           | Winter low rate<br>105 000 €          |                       |  | €