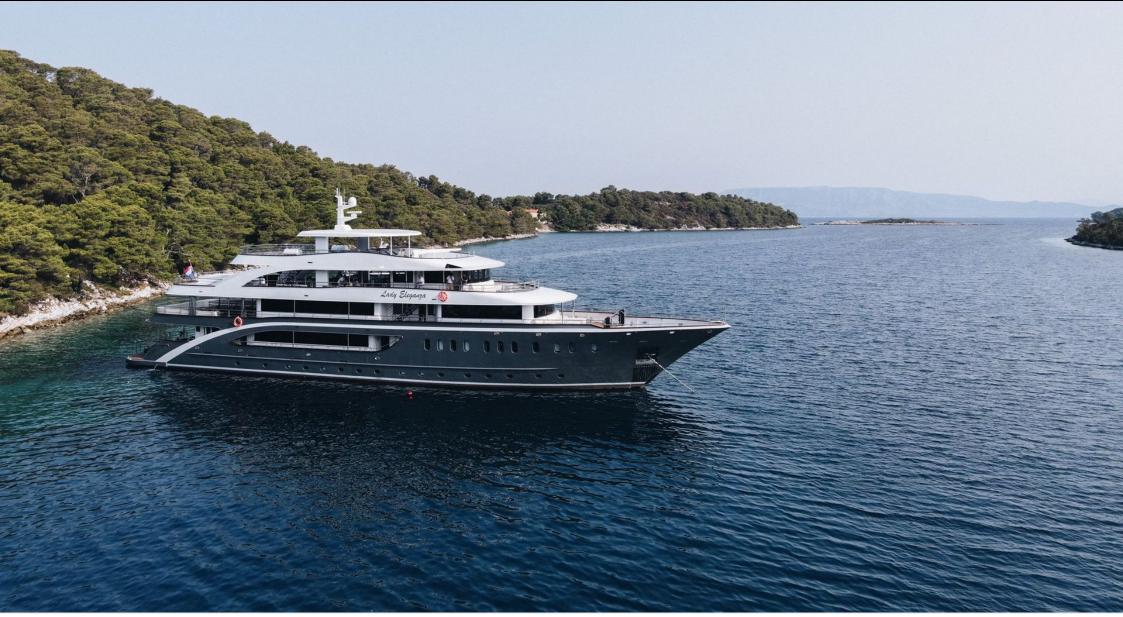

Length **49m** 160.76 ft.

°....

Crew **8** 

Cabins **16** 

GUESTS GUESTS GO







## *M/Y LADY ELEGANZA*











Wifi

#### EXTERIOR DESIGN

















# INTERIOR DESIGN





Interior design Exterior design Gallery lifestyle Specifications Features













## GALLERY LIFESTYLE









## Specifications

| €                                           | Summer low rate per week<br>105 000 € |                       |  |                                    | €                                     | Summer high rate per week<br>105 000 € |     |              |
|---------------------------------------------|---------------------------------------|-----------------------|--|------------------------------------|---------------------------------------|----------------------------------------|-----|--------------|
| €                                           | Winter low rate<br>105 000 €          |                       |  | €