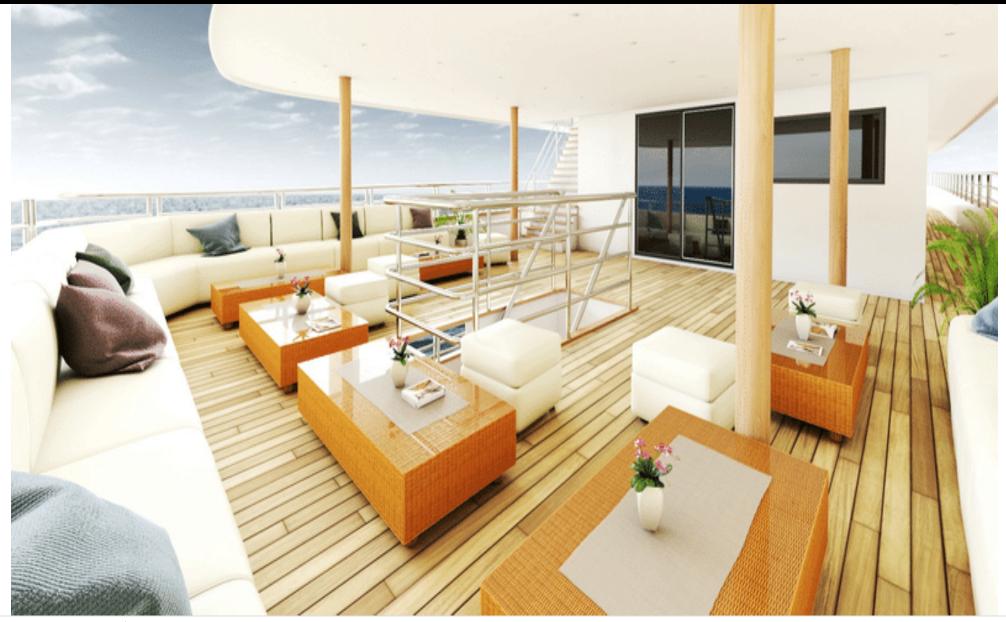

Length **49m** 160.76 ft.

°....

Crew **8** 

Cabins **16** 

GUESTS GUESTS GO







## *M/Y LADY ELEGANZA*











Wifi

#### EXTERIOR DESIGN

















# INTERIOR DESIGN





Interior design Exterior design Gallery lifestyle Specifications Features













## GALLERY LIFESTYLE









## Specifications

| €                                           | Summer low rate per week<br>105 000 € |                       |  |                                    | €                                     | Summer high rate per week<br>105 000 € |     |              |
|---------------------------------------------|---------------------------------------|-----------------------|--|------------------------------------|---------------------------------------|----------------------------------------|-----|--------------|
| €                                           | Winter low rate<br>105 000 €          |                       |  | €                                  | Winter high rate per week<br>105 000€ |                                        |     |              |
|