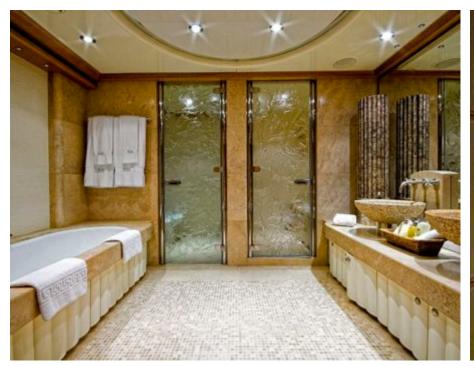

M/Y KIJO





Guests 12



Cabins **4** 



Crew **8** 



### M/Y KIJO











8m+ tender boat Air Conditioning / day boat



Seabob

Snorkeling Gear Stabilisers at anchor









Towable water toys



Water Trampoline



Waterskis







## EXTERIOR DESIGN



















### INTERIOR DESIGN





























# GALLERY LIFESTYLE





#### **Specifications**



Low rate per day 26 670 €



High rate per day

29 170 €



Summer low rate per week 160 000 €



Summer high rate per week

175 000 €



Winter low rate per week 160 000 €



Winter high rate per week

160 000 €



Builder Heesen



Year built

2002



Length

44 m



**Guests Cruising** 

12



Cabins

4

Winter Cruising Area(s)

French Riviera, West Mediterranean

Summer Cruising Area(s)

Corsica - Sardinia, French Riviera, Italy & Sicily, West

Mediterranean

Crew 8

Max speed 25 knots

Cruising speed 16 knots

Fuel consumption

500 Litres/Hr

Type of cabins

4 (3 x Double, 2 x Triple)