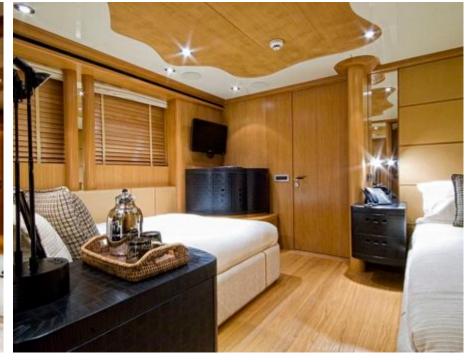

M/Y KIJO





Guests 12



Cabins **4** 



Crew **8** 



### M/Y KIJO











8m+ tender boat Air Conditioning / day boat



Seabob

Snorkeling Gear Stabilisers at anchor









Towable water toys



Water Trampoline



Waterskis







## EXTERIOR DESIGN



















### INTERIOR DESIGN





























# GALLERY LIFESTYLE





#### **Specifications**



Low rate per day 26 670 €



High rate per day

29 170 €



Summer low rate per week 160 000 €



Summer high rate per week

175 000 €



Winter low rate per week 160 000 €



Winter high rate per week

160 000 €



Builder Heesen



Year built

2002



Length

44 m



**Guests Cruising** 

12



Cabins

4

Winter Cruising Area(s)

French Riviera, West Mediterranean

Summer Cruising Area(s)

Corsica - Sardinia, French Riviera, Italy & Sicily, West

Mediterranean

Crew 8

Max speed 25 knots

Cruising speed 16 knots

Fuel consumption

500 Litres/Hr

Type of cabins

4 (3 x Double, 2 x Triple)