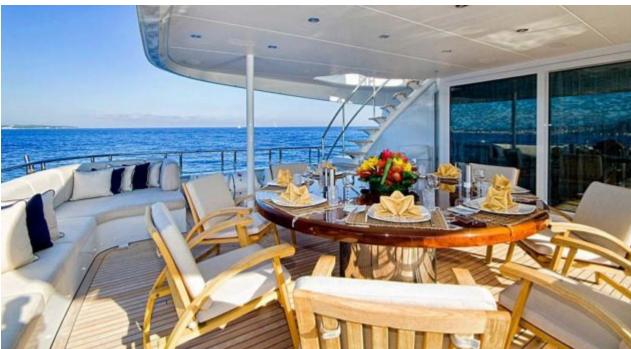

M/Y KIJO





Guests 12



Cabins **4** 



Crew **8** 



### M/Y KIJO











8m+ tender boat Air Conditioning / day boat



Seabob

Snorkeling Gear Stabilisers at anchor









Towable water toys



Water Trampoline



Waterskis







## EXTERIOR DESIGN



















### INTERIOR DESIGN





























# GALLERY LIFESTYLE





#### **Specifications**



Low rate per day 26 670 €



High rate per day

29 170 €



Summer low rate per week 160 000 €



Summer high rate per week

175 000 €



Winter low rate per week 160 000 €



Winter high rate per week

160 000 €



Builder Heesen



Year built

2002



Length

44 m



**Guests Cruising** 

12



Cabins

4

Winter Cruising Area(s)

French Riviera, West Mediterranean

Summer Cruising Area(s)

Corsica - Sardinia, French Riviera, Italy & Sicily, West

Mediterranean

Crew 8

Max speed 25 knots

Cruising speed 16 knots

Fuel consumption

500 Litres/Hr

Type of cabins

4 (3 x Double, 2 x Triple)