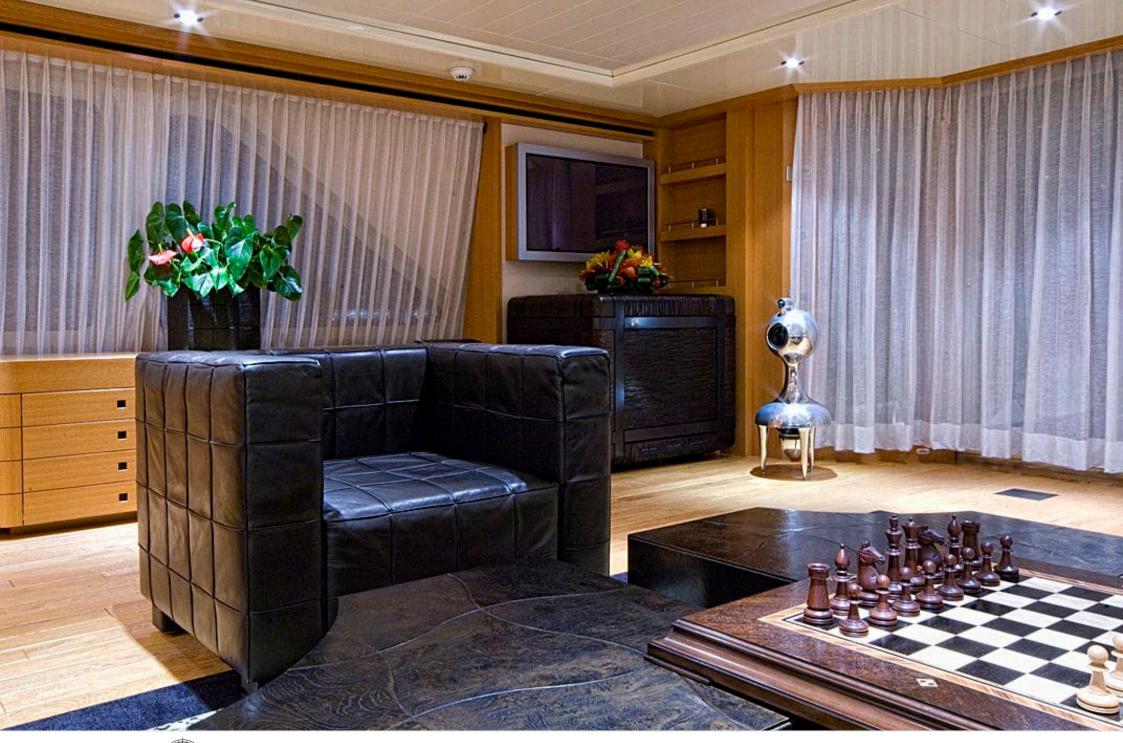

M/Y KIJO





Guests 12



Cabins **4** 



Crew **8** 



### M/Y KIJO











8m+ tender boat Air Conditioning / day boat



Seabob

Snorkeling Gear Stabilisers at anchor









Towable water toys



Water Trampoline



Waterskis







## EXTERIOR DESIGN



















### INTERIOR DESIGN





























# GALLERY LIFESTYLE





#### **Specifications**



Low rate per day 26 670 €



High rate per day

29 170 €



Summer low rate per week 160 000 €



Summer high rate per week

175 000 €



Winter low rate per week 160 000 €



Winter high rate per week

160 000 €



Builder Heesen



Year built

2002



Length

44 m



**Guests Cruising** 

12



Cabins

4

Winter Cruising Area(s)

French Riviera, West Mediterranean

Summer Cruising Area(s)

Corsica - Sardinia, French Riviera, Italy & Sicily, West

Mediterranean

Crew 8

Max speed 25 knots

Cruising speed 16 knots

Fuel consumption

500 Litres/Hr

Type of cabins

4 (3 x Double, 2 x Triple)