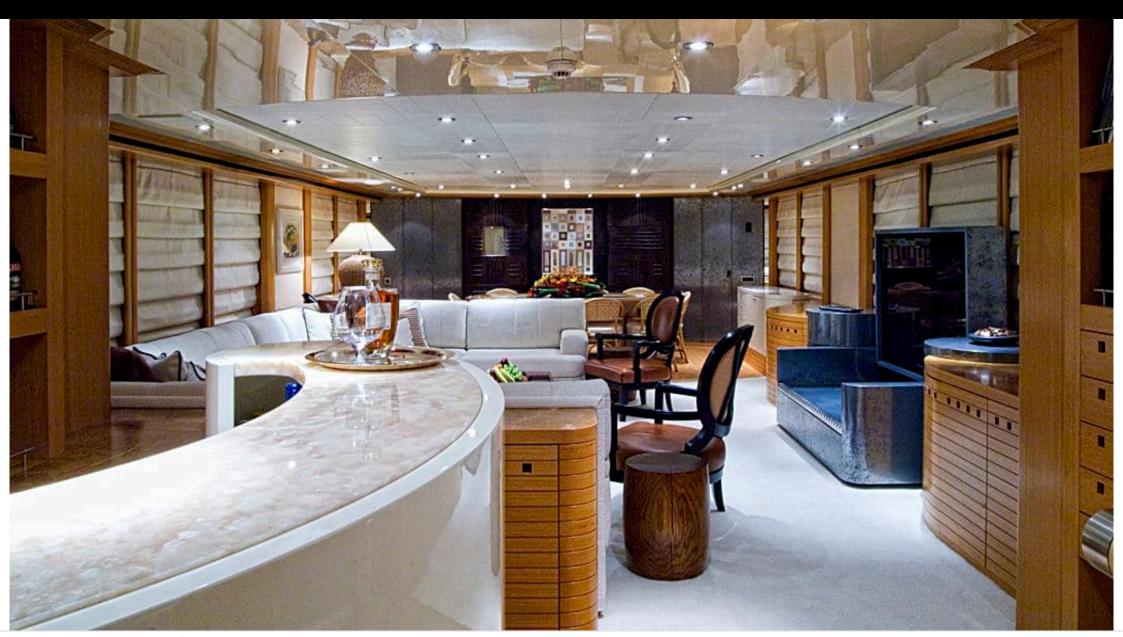

M/Y KIJO





Guests 12



Cabins **4** 



Crew **8** 



### M/Y KIJO











8m+ tender boat Air Conditioning / day boat



Seabob

Snorkeling Gear Stabilisers at anchor









Towable water toys



Water Trampoline



Waterskis







## EXTERIOR DESIGN



















### INTERIOR DESIGN





























# GALLERY LIFESTYLE





#### **Specifications**



Low rate per day 26 670 €



High rate per day

29 170 €



Summer low rate per week 160 000 €



Summer high rate per week

175 000 €



Winter low rate per week 160 000 €



Winter high rate per week

160 000 €



Builder Heesen



Year built

2002



Length

44 m



**Guests Cruising** 

12



Cabins

4

Winter Cruising Area(s)

French Riviera, West Mediterranean

Summer Cruising Area(s)

Corsica - Sardinia, French Riviera, Italy & Sicily, West

Mediterranean

Crew 8

Max speed 25 knots

Cruising speed 16 knots

Fuel consumption

500 Litres/Hr

Type of cabins

4 (3 x Double, 2 x Triple)