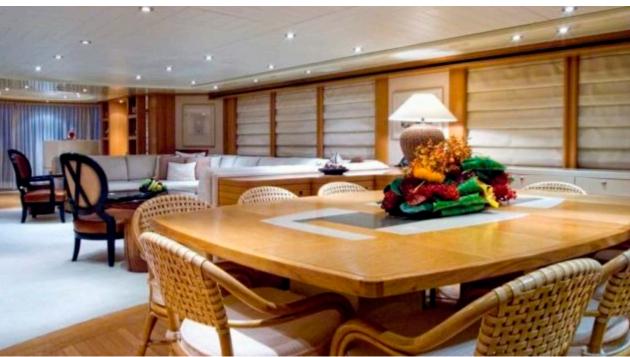

M/Y KIJO





Guests 12



Cabins **4** 



Crew **8** 



### M/Y KIJO











8m+ tender boat Air Conditioning / day boat



Seabob

Snorkeling Gear Stabilisers at anchor









Towable water toys



Water Trampoline



Waterskis







## EXTERIOR DESIGN



















### INTERIOR DESIGN





























# GALLERY LIFESTYLE





#### **Specifications**



Low rate per day 26 670 €



High rate per day

29 170 €



Summer low rate per week 160 000 €



Summer high rate per week

175 000 €



Winter low rate per week 160 000 €



Winter high rate per week

160 000 €



Builder Heesen



Year built

2002



Length

44 m



**Guests Cruising** 

12



Cabins

4

Winter Cruising Area(s)

French Riviera, West Mediterranean

Summer Cruising Area(s)

Corsica - Sardinia, French Riviera, Italy & Sicily, West

Mediterranean

Crew 8

Max speed 25 knots

Cruising speed 16 knots

Fuel consumption

500 Litres/Hr

Type of cabins

4 (3 x Double, 2 x Triple)