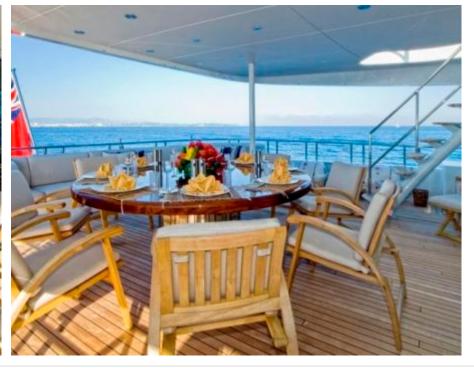

M/Y KIJO





Guests 12



Cabins **4** 



Crew **8** 



### M/Y KIJO











8m+ tender boat Air Conditioning / day boat



Seabob

Snorkeling Gear Stabilisers at anchor









Towable water toys



Water Trampoline



Waterskis







## EXTERIOR DESIGN



















### INTERIOR DESIGN





























# GALLERY LIFESTYLE





#### **Specifications**



Low rate per day 26 670 €



High rate per day

29 170 €



Summer low rate per week 160 000 €



Summer high rate per week

175 000 €



Winter low rate per week 160 000 €



Winter high rate per week

160 000 €



Builder Heesen



Year built

2002



Length

44 m



**Guests Cruising** 

12



Cabins

4

Winter Cruising Area(s)

French Riviera, West Mediterranean

Summer Cruising Area(s)

Corsica - Sardinia, French Riviera, Italy & Sicily, West

Mediterranean

Crew 8

Max speed 25 knots

Cruising speed 16 knots

Fuel consumption

500 Litres/Hr

Type of cabins

4 (3 x Double, 2 x Triple)