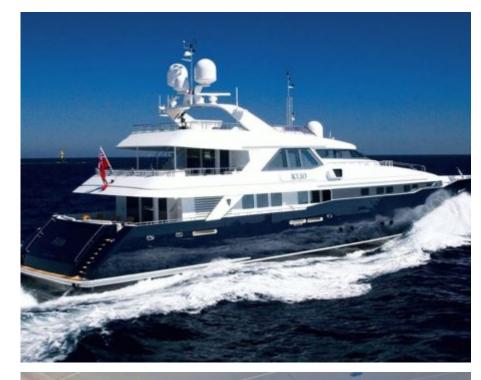

M/Y KIJO





Guests 12



Cabins **4** 



Crew **8** 



### M/Y KIJO











8m+ tender boat Air Conditioning / day boat



Seabob

Snorkeling Gear Stabilisers at anchor









Towable water toys



Water Trampoline



Waterskis







## EXTERIOR DESIGN



















### INTERIOR DESIGN





























# GALLERY LIFESTYLE





#### **Specifications**



Low rate per day 26 670 €



High rate per day

29 170 €



Summer low rate per week 160 000 €



Summer high rate per week

175 000 €



Winter low rate per week 160 000 €



Winter high rate per week

160 000 €



Builder Heesen



Year built

2002



Length

44 m



**Guests Cruising** 

12



Cabins

4

Winter Cruising Area(s)

French Riviera, West Mediterranean

Summer Cruising Area(s)

Corsica - Sardinia, French Riviera, Italy & Sicily, West

Mediterranean

Crew 8

Max speed 25 knots

Cruising speed 16 knots

Fuel consumption

500 Litres/Hr

Type of cabins

4 (3 x Double, 2 x Triple)