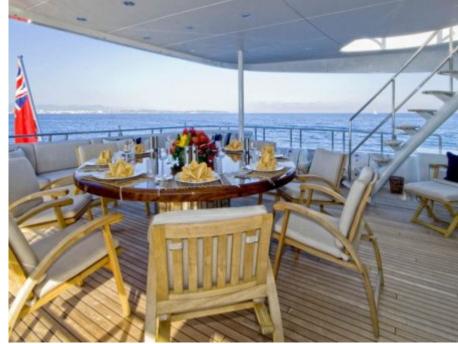

M/Y KIJO





Guests 12



Cabins **4** 



Crew **8** 



### M/Y KIJO











8m+ tender boat Air Conditioning / day boat



Seabob

Snorkeling Gear Stabilisers at anchor









Towable water toys



Water Trampoline



Waterskis







## EXTERIOR DESIGN



















### INTERIOR DESIGN





























# GALLERY LIFESTYLE





#### **Specifications**



Low rate per day 26 670 €



High rate per day

29 170 €



Summer low rate per week 160 000 €



Summer high rate per week

175 000 €



Winter low rate per week 160 000 €



Winter high rate per week

160 000 €



Builder Heesen



Year built

2002



Length

44 m



**Guests Cruising** 

12



Cabins

4

Winter Cruising Area(s)

French Riviera, West Mediterranean

Summer Cruising Area(s)

Corsica - Sardinia, French Riviera, Italy & Sicily, West

Mediterranean

Crew 8

Max speed 25 knots

Cruising speed 16 knots

Fuel consumption

500 Litres/Hr

Type of cabins

4 (3 x Double, 2 x Triple)