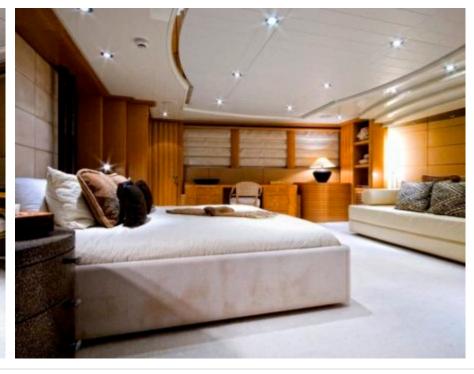

M/Y KIJO





Guests 12



Cabins **4** 



Crew **8** 



### M/Y KIJO











8m+ tender boat Air Conditioning / day boat



Seabob

Snorkeling Gear Stabilisers at anchor









Towable water toys



Water Trampoline



Waterskis







## EXTERIOR DESIGN



















### INTERIOR DESIGN





























# GALLERY LIFESTYLE





#### **Specifications**



Low rate per day 26 670 €



High rate per day

29 170 €



Summer low rate per week 160 000 €



Summer high rate per week

175 000 €



Winter low rate per week 160 000 €



Winter high rate per week

160 000 €



Builder Heesen



Year built

2002



Length

44 m



**Guests Cruising** 

12



Cabins

4

Winter Cruising Area(s)

French Riviera, West Mediterranean

Summer Cruising Area(s)

Corsica - Sardinia, French Riviera, Italy & Sicily, West

Mediterranean

Crew 8

Max speed 25 knots

Cruising speed 16 knots

Fuel consumption

500 Litres/Hr

Type of cabins

4 (3 x Double, 2 x Triple)