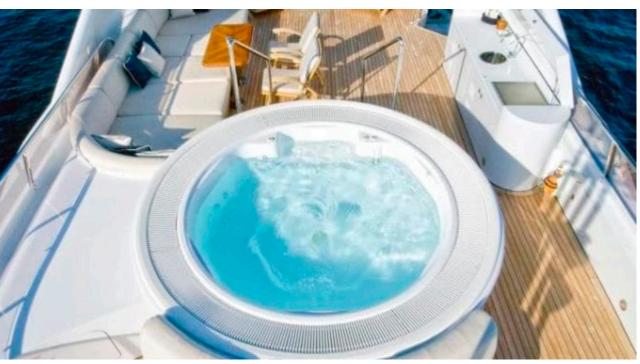

M/Y KIJO





Guests 12



Cabins **4** 



Crew **8** 



### M/Y KIJO











8m+ tender boat Air Conditioning / day boat



Seabob

Snorkeling Gear Stabilisers at anchor









Towable water toys



Water Trampoline



Waterskis







## EXTERIOR DESIGN



















### INTERIOR DESIGN





























# GALLERY LIFESTYLE





#### **Specifications**



Low rate per day 26 670 €



High rate per day

29 170 €



Summer low rate per week 160 000 €



Summer high rate per week

175 000 €



Winter low rate per week 160 000 €



Winter high rate per week

160 000 €



Builder Heesen



Year built

2002



Length

44 m



**Guests Cruising** 

12



Cabins

4

Winter Cruising Area(s)

French Riviera, West Mediterranean

Summer Cruising Area(s)

Corsica - Sardinia, French Riviera, Italy & Sicily, West

Mediterranean

Crew 8

Max speed 25 knots

Cruising speed 16 knots

Fuel consumption

500 Litres/Hr

Type of cabins

4 (3 x Double, 2 x Triple)