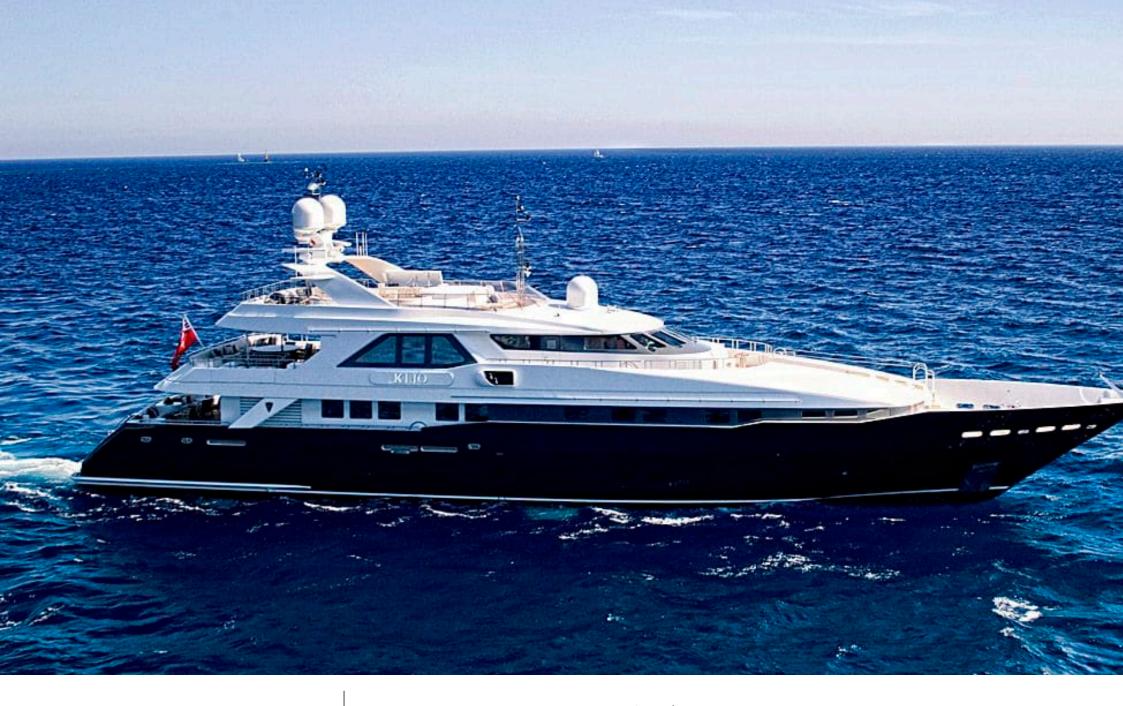

M/Y KIJO

Guests 12

Cabins **4** 

Crew **8** 

Winter high rate per week

160 000 €

Builder Heesen

Year built

2002

Length

44 m

**Guests Cruising** 

12

Cabins

4

Winter Cruising Area(s)

French Riviera, West Mediterranean

Summer Cruising Area(s)

Corsica - Sardinia, French Riviera, Italy & Sicily, West

Mediterranean