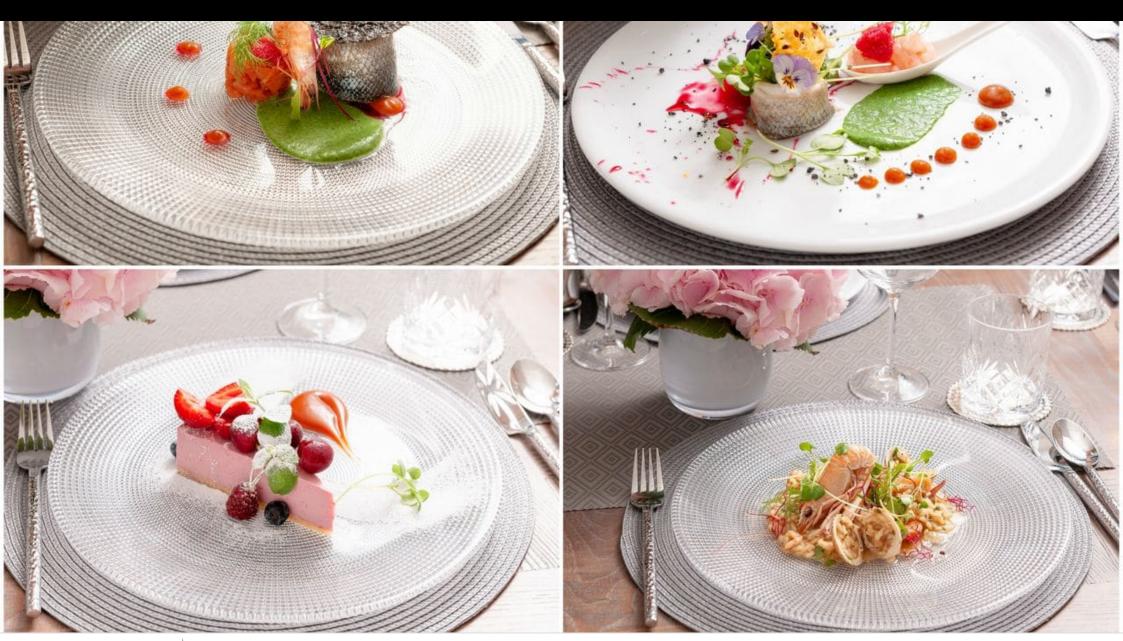

M/Y KIJO





Guests 12



Cabins **4** 



Crew **8** 



### M/Y KIJO











8m+ tender boat Air Conditioning / day boat



Seabob

Snorkeling Gear Stabilisers at anchor









Towable water toys



Water Trampoline



Waterskis







## EXTERIOR DESIGN



















### INTERIOR DESIGN





























# GALLERY LIFESTYLE





#### **Specifications**



Low rate per day 26 670 €



High rate per day

29 170 €



Summer low rate per week 160 000 €



Summer high rate per week

175 000 €



Winter low rate per week 160 000 €



Winter high rate per week

160 000 €



Builder Heesen



Year built

2002



Length

44 m



**Guests Cruising** 

12



Cabins

4

Winter Cruising Area(s)

French Riviera, West Mediterranean

Summer Cruising Area(s)

Corsica - Sardinia, French Riviera, Italy & Sicily, West

Mediterranean

Crew 8

Max speed 25 knots

Cruising speed 16 knots

Fuel consumption

500 Litres/Hr

Type of cabins

4 (3 x Double, 2 x Triple)