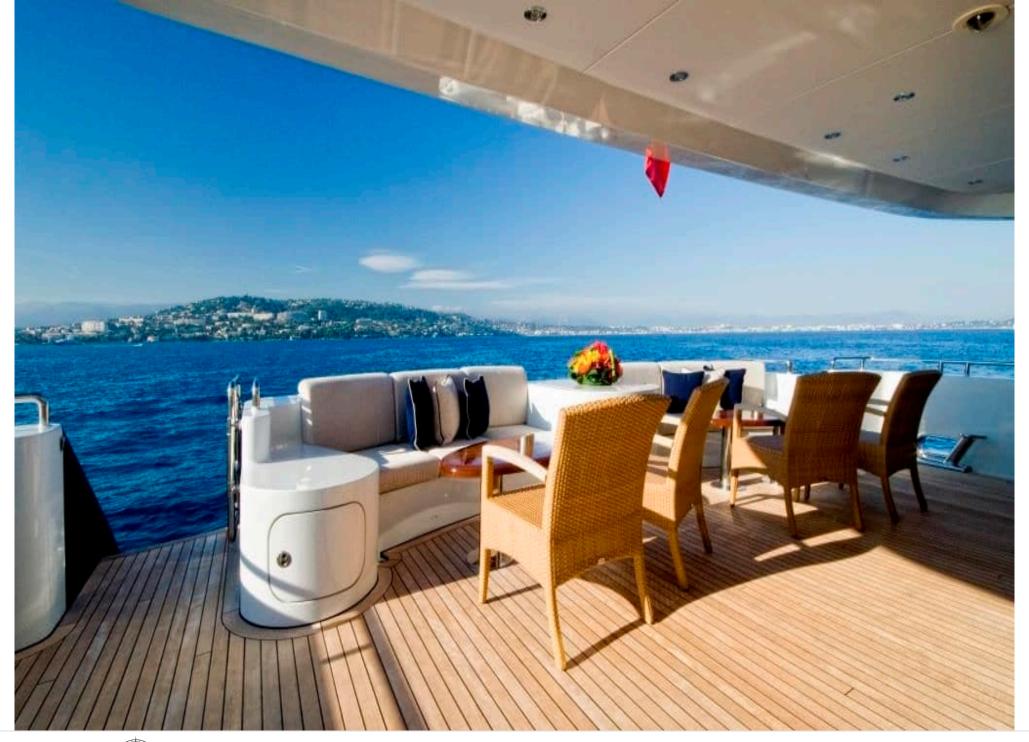

M/Y KIJO





Guests 12



Cabins **4** 



Crew **8** 



### M/Y KIJO











8m+ tender boat Air Conditioning / day boat



Seabob

Snorkeling Gear Stabilisers at anchor









Towable water toys



Water Trampoline



Waterskis







## EXTERIOR DESIGN



















### INTERIOR DESIGN





























# GALLERY LIFESTYLE





#### **Specifications**



Low rate per day 26 670 €



High rate per day

29 170 €



Summer low rate per week 160 000 €



Summer high rate per week

175 000 €



Winter low rate per week 160 000 €



Winter high rate per week

160 000 €



Builder Heesen



Year built

2002



Length

44 m



**Guests Cruising** 

12



Cabins

4

Winter Cruising Area(s)

French Riviera, West Mediterranean

Summer Cruising Area(s)

Corsica - Sardinia, French Riviera, Italy & Sicily, West

Mediterranean

Crew 8

Max speed 25 knots

Cruising speed 16 knots

Fuel consumption

500 Litres/Hr

Type of cabins

4 (3 x Double, 2 x Triple)