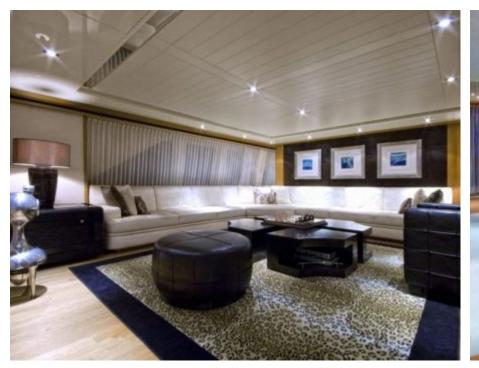

M/Y KIJO





Guests 12



Cabins **4** 



Crew **8** 



### M/Y KIJO











8m+ tender boat Air Conditioning / day boat



Seabob

Snorkeling Gear Stabilisers at anchor









Towable water toys



Water Trampoline



Waterskis







## EXTERIOR DESIGN



















### INTERIOR DESIGN





























# GALLERY LIFESTYLE





#### **Specifications**



Low rate per day 26 670 €



High rate per day

29 170 €



Summer low rate per week 160 000 €



Summer high rate per week

175 000 €



Winter low rate per week 160 000 €



Winter high rate per week

160 000 €



Builder Heesen



Year built

2002



Length

44 m



**Guests Cruising** 

12



Cabins

4

Winter Cruising Area(s)

French Riviera, West Mediterranean

Summer Cruising Area(s)

Corsica - Sardinia, French Riviera, Italy & Sicily, West

Mediterranean

Crew 8

Max speed 25 knots

Cruising speed 16 knots

Fuel consumption

500 Litres/Hr

Type of cabins

4 (3 x Double, 2 x Triple)