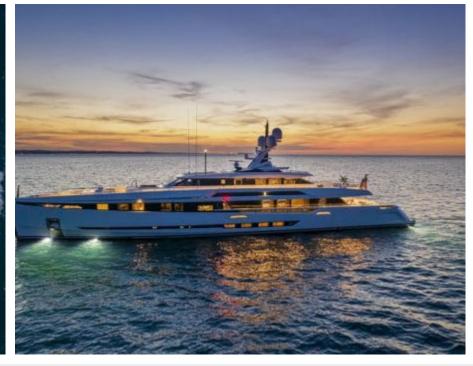

Guests 11



Cabins **5** 



Crew **11** 



#### *M/Y K2*











Sunbeds Air Conditioning

Seabob x 2

Snorkeling Gear Sound System

Stabilisers at anchor

Paddle Boards x













Towable water toys









**Features** 

# EXTERIOR DESIGN





























































































## INTERIOR DESIGN





















































## GALLERY LIFESTYLE



















#### Specifications



Summer low rate per week 270 000 €



Summer high rate per week

270 000 €



Winter low rate per week 270 000 €



Winter high rate per week

290 000 €



Builder Columbus



Year built

2021



Length 49.90 m



**Guests Cruising** 



Cabins

Winter Cruising Area(s)

Crew 11 Max speed 22 knots Summer Cruising Area(s)

11

Corsica - Sardinia, French Riviera, Italy & Sicily, West Mediterranean

Cruising speed 18 knots

Fuel consumption 500 L/HR

Type of cabins 5 (4 x Double, 1 x Twin)