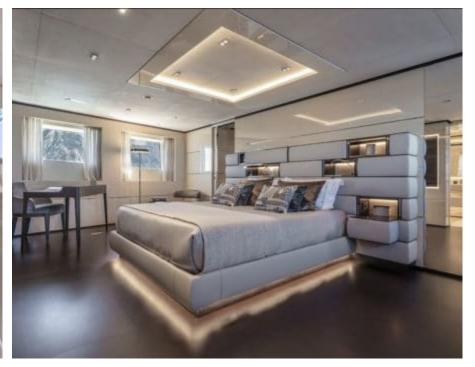

Guests 11



Cabins **5** 



Crew **11** 



#### *M/Y K2*











Sunbeds Air Conditioning

Seabob x 2

Snorkeling Gear Sound System

Stabilisers at anchor

Paddle Boards x













Towable water toys









**Features** 

# EXTERIOR DESIGN





























































































## INTERIOR DESIGN





















































## GALLERY LIFESTYLE



















#### Specifications



Summer low rate per week 270 000 €



Summer high rate per week

270 000 €



Winter low rate per week 270 000 €



Winter high rate per week

290 000 €



Builder Columbus



Year built

2021



Length 49.90 m



**Guests Cruising** 



Cabins

Winter Cruising Area(s)

Crew 11 Max speed 22 knots Summer Cruising Area(s)

11

Corsica - Sardinia, French Riviera, Italy & Sicily, West Mediterranean

Cruising speed 18 knots

Fuel consumption 500 L/HR

Type of cabins 5 (4 x Double, 1 x Twin)