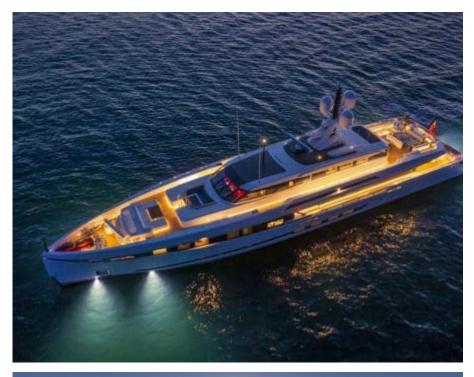

# EXTERIOR DESIGN

Year built

2021

Length 49.90 m

**Guests Cruising** 

Cabins

Winter Cruising Area(s)

Crew 11 Max speed 22 knots Summer Cruising Area(s)

11