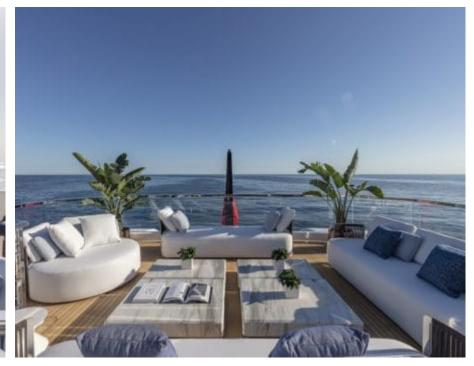

Guests 11



Cabins **5** 



Crew **11** 



#### *M/Y K2*











Sunbeds Air Conditioning

Seabob x 2

Snorkeling Gear Sound System

Stabilisers at anchor

Paddle Boards x













Towable water toys









**Features** 

# EXTERIOR DESIGN





























































































## INTERIOR DESIGN





















































## GALLERY LIFESTYLE



















#### Specifications



Summer low rate per week 270 000 €



Summer high rate per week

270 000 €



Winter low rate per week 270 000 €



Winter high rate per week

290 000 €



Builder Columbus



Year built

2021



Length 49.90 m



**Guests Cruising** 



Cabins

Winter Cruising Area(s)

Crew 11 Max speed 22 knots Summer Cruising Area(s)

11

Corsica - Sardinia, French Riviera, Italy & Sicily, West Mediterranean

Cruising speed 18 knots

Fuel consumption 500 L/HR

Type of cabins 5 (4 x Double, 1 x Twin)