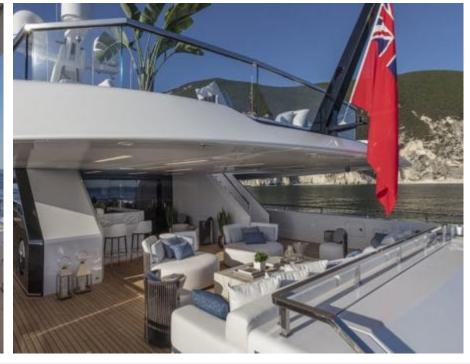

Guests 11



Cabins **5** 



Crew **11** 



#### *M/Y K2*











Sunbeds Air Conditioning

Seabob x 2

Snorkeling Gear Sound System

Stabilisers at anchor

Paddle Boards x













Towable water toys









**Features** 

# EXTERIOR DESIGN





























































































## INTERIOR DESIGN





















































## GALLERY LIFESTYLE



















#### Specifications



Summer low rate per week 270 000 €



Summer high rate per week

270 000 €



Winter low rate per week 270 000 €



Winter high rate per week

290 000 €



Builder Columbus



Year built

2021



Length 49.90 m



**Guests Cruising** 



Cabins

Winter Cruising Area(s)

Crew 11 Max speed 22 knots Summer Cruising Area(s)

11

Corsica - Sardinia, French Riviera, Italy & Sicily, West Mediterranean

Cruising speed 18 knots

Fuel consumption 500 L/HR

Type of cabins 5 (4 x Double, 1 x Twin)