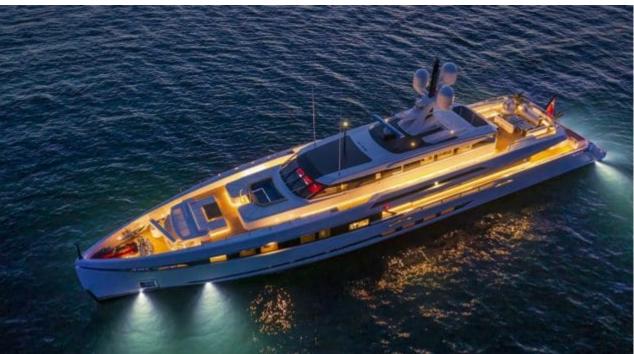

Guests 11



Cabins **5** 



Crew **11** 



#### *M/Y K2*











Sunbeds Air Conditioning

Seabob x 2

Snorkeling Gear Sound System

Stabilisers at anchor

Paddle Boards x













Towable water toys









**Features** 

# EXTERIOR DESIGN





























































































## INTERIOR DESIGN





















































## GALLERY LIFESTYLE



















#### Specifications



Summer low rate per week 270 000 €



Summer high rate per week

270 000 €



Winter low rate per week 270 000 €



Winter high rate per week

290 000 €



Builder Columbus



Year built

2021



Length 49.90 m



**Guests Cruising** 



Cabins

Winter Cruising Area(s)

Crew 11 Max speed 22 knots Summer Cruising Area(s)

11

Corsica - Sardinia, French Riviera, Italy & Sicily, West Mediterranean

Cruising speed 18 knots

Fuel consumption 500 L/HR

Type of cabins 5 (4 x Double, 1 x Twin)