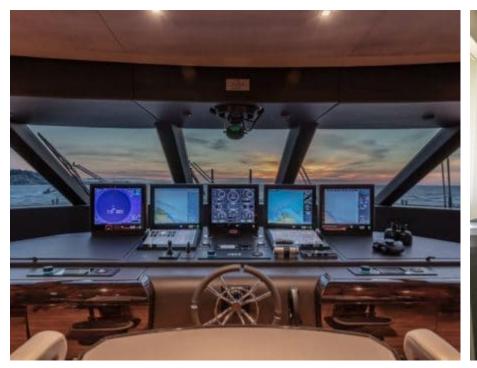

Guests 11



Cabins **5** 



Crew **11** 



#### *M/Y K2*











Sunbeds Air Conditioning

Seabob x 2

Snorkeling Gear Sound System

Stabilisers at anchor

Paddle Boards x













Towable water toys









**Features** 

# EXTERIOR DESIGN





























































































## INTERIOR DESIGN





















































## GALLERY LIFESTYLE



















#### Specifications



Summer low rate per week 270 000 €



Summer high rate per week

270 000 €



Winter low rate per week 270 000 €



Winter high rate per week

290 000 €



Builder Columbus



Year built

2021



Length 49.90 m



**Guests Cruising** 



Cabins

Winter Cruising Area(s)

Crew 11 Max speed 22 knots Summer Cruising Area(s)

11

Corsica - Sardinia, French Riviera, Italy & Sicily, West Mediterranean

Cruising speed 18 knots

Fuel consumption 500 L/HR

Type of cabins 5 (4 x Double, 1 x Twin)