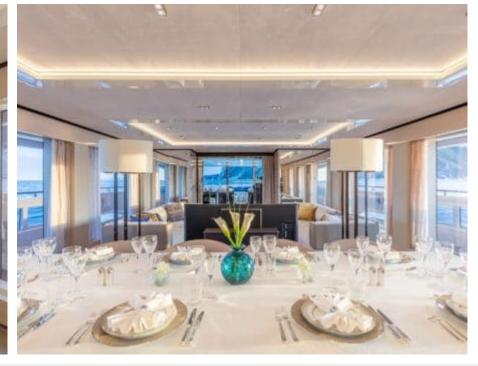

Guests 11



Cabins **5** 



Crew **11** 



#### *M/Y K2*











Sunbeds Air Conditioning

Seabob x 2

Snorkeling Gear Sound System

Stabilisers at anchor

Paddle Boards x













Towable water toys









**Features** 

# EXTERIOR DESIGN





























































































## INTERIOR DESIGN





















































## GALLERY LIFESTYLE



















#### Specifications



Summer low rate per week 270 000 €



Summer high rate per week

270 000 €



Winter low rate per week 270 000 €



Winter high rate per week

290 000 €



Builder Columbus



Year built

2021



Length 49.90 m



**Guests Cruising** 



Cabins

Winter Cruising Area(s)

Crew 11 Max speed 22 knots Summer Cruising Area(s)

11

Corsica - Sardinia, French Riviera, Italy & Sicily, West Mediterranean

Cruising speed 18 knots

Fuel consumption 500 L/HR

Type of cabins 5 (4 x Double, 1 x Twin)