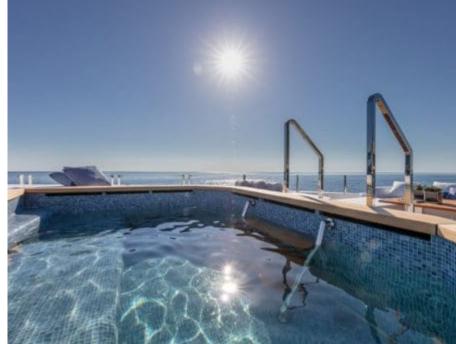

Guests 11



Cabins **5** 



Crew **11** 



#### *M/Y K2*











Sunbeds Air Conditioning

Seabob x 2

Snorkeling Gear Sound System

Stabilisers at anchor

Paddle Boards x













Towable water toys









**Features** 

# EXTERIOR DESIGN





























































































## INTERIOR DESIGN





















































## GALLERY LIFESTYLE



















#### Specifications



Summer low rate per week 270 000 €



Summer high rate per week

270 000 €



Winter low rate per week 270 000 €



Winter high rate per week

290 000 €



Builder Columbus



Year built

2021



Length 49.90 m



**Guests Cruising** 



Cabins

Winter Cruising Area(s)

Crew 11 Max speed 22 knots Summer Cruising Area(s)

11

Corsica - Sardinia, French Riviera, Italy & Sicily, West Mediterranean

Cruising speed 18 knots

Fuel consumption 500 L/HR

Type of cabins 5 (4 x Double, 1 x Twin)