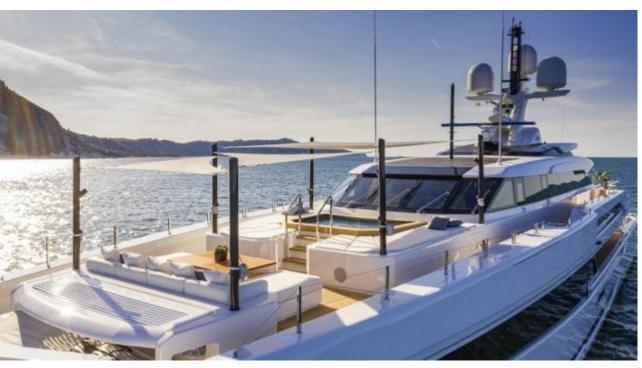

Guests 11



Cabins **5** 



Crew **11** 



#### *M/Y K2*











Sunbeds Air Conditioning

Seabob x 2

Snorkeling Gear Sound System

Stabilisers at anchor

Paddle Boards x













Towable water toys









**Features** 

# EXTERIOR DESIGN





























































































## INTERIOR DESIGN





















































## GALLERY LIFESTYLE



















#### Specifications



Summer low rate per week 270 000 €



Summer high rate per week

270 000 €



Winter low rate per week 270 000 €



Winter high rate per week

290 000 €



Builder Columbus



Year built

2021



Length 49.90 m



**Guests Cruising** 



Cabins

Winter Cruising Area(s)

Crew 11 Max speed 22 knots Summer Cruising Area(s)

11

Corsica - Sardinia, French Riviera, Italy & Sicily, West Mediterranean

Cruising speed 18 knots

Fuel consumption 500 L/HR

Type of cabins 5 (4 x Double, 1 x Twin)