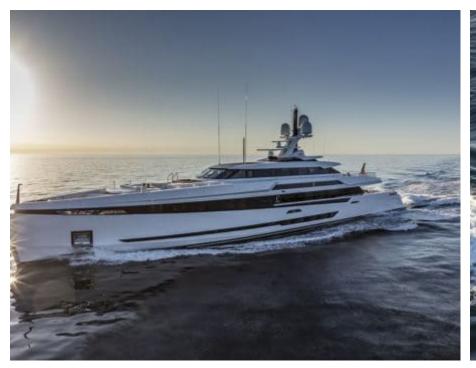

#### Specifications

Summer low rate per week 270 000 €

Summer high rate per week

270 000 €

Winter low rate per week 270 000 €

Winter high rate per week

290 000 €

Builder Columbus

Year built

2021

Length 49.90 m

**Guests Cruising** 

Cabins

Winter Cruising Area(s)

Crew 11 Max speed 22 knots Summer Cruising Area(s)

11

Corsica - Sardinia, French Riviera, Italy & Sicily, West Mediterranean

Cruising speed 18 knots

Fuel consumption 500 L/HR

Type of cabins 5 (4 x Double, 1 x Twin)