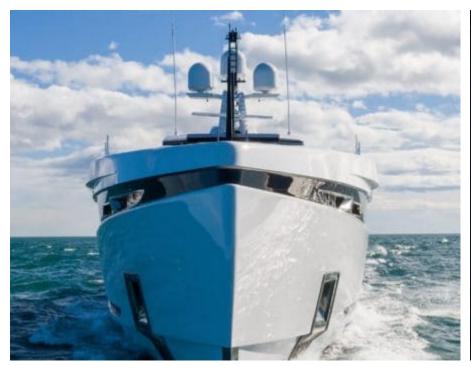

Guests 11



Cabins **5** 



Crew **11** 



#### *M/Y K2*











Sunbeds Air Conditioning

Seabob x 2

Snorkeling Gear Sound System

Stabilisers at anchor

Paddle Boards x













Towable water toys









**Features** 

# EXTERIOR DESIGN





























































































## INTERIOR DESIGN





















































## GALLERY LIFESTYLE



















#### Specifications



Summer low rate per week 270 000 €



Summer high rate per week

270 000 €



Winter low rate per week 270 000 €



Winter high rate per week

290 000 €



Builder Columbus



Year built

2021



Length 49.90 m



**Guests Cruising** 



Cabins

Winter Cruising Area(s)

Crew 11 Max speed 22 knots Summer Cruising Area(s)

11

Corsica - Sardinia, French Riviera, Italy & Sicily, West Mediterranean

Cruising speed 18 knots

Fuel consumption 500 L/HR

Type of cabins 5 (4 x Double, 1 x Twin)