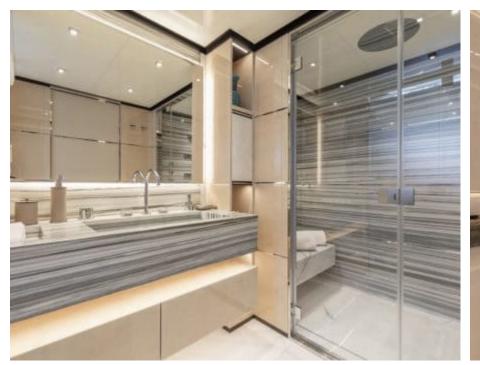

Guests 11



Cabins **5** 



Crew **11** 



#### *M/Y K2*











Sunbeds Air Conditioning

Seabob x 2

Snorkeling Gear Sound System

Stabilisers at anchor

Paddle Boards x













Towable water toys









**Features** 

# EXTERIOR DESIGN





























































































## INTERIOR DESIGN





















































## GALLERY LIFESTYLE



















#### Specifications



Summer low rate per week 270 000 €



Summer high rate per week

270 000 €



Winter low rate per week 270 000 €



Winter high rate per week

290 000 €



Builder Columbus



Year built

2021



Length 49.90 m



**Guests Cruising** 



Cabins

Winter Cruising Area(s)

Crew 11 Max speed 22 knots Summer Cruising Area(s)

11

Corsica - Sardinia, French Riviera, Italy & Sicily, West Mediterranean

Cruising speed 18 knots

Fuel consumption 500 L/HR

Type of cabins 5 (4 x Double, 1 x Twin)