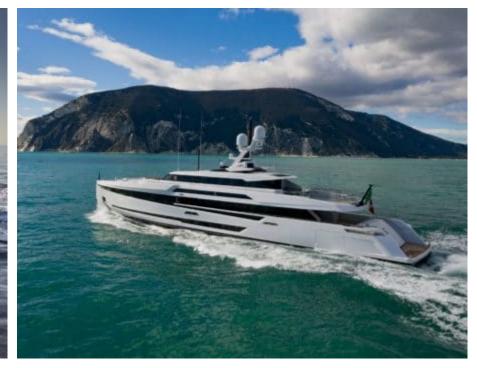

Guests 11



Cabins **5** 



Crew **11** 



#### *M/Y K2*











Sunbeds Air Conditioning

Seabob x 2

Snorkeling Gear Sound System

Stabilisers at anchor

Paddle Boards x













Towable water toys









**Features** 

# EXTERIOR DESIGN





























































































## INTERIOR DESIGN





















































## GALLERY LIFESTYLE



















#### Specifications



Summer low rate per week 270 000 €



Summer high rate per week

270 000 €



Winter low rate per week 270 000 €



Winter high rate per week

290 000 €



Builder Columbus



Year built

2021



Length 49.90 m



**Guests Cruising** 



Cabins

Winter Cruising Area(s)

Crew 11 Max speed 22 knots Summer Cruising Area(s)

11

Corsica - Sardinia, French Riviera, Italy & Sicily, West Mediterranean

Cruising speed 18 knots

Fuel consumption 500 L/HR

Type of cabins 5 (4 x Double, 1 x Twin)