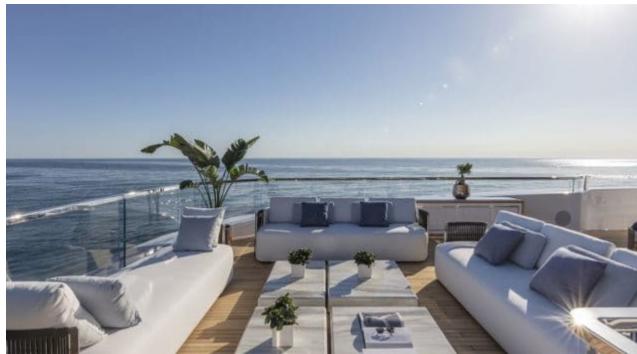

Guests 11



Cabins **5** 



Crew **11** 



#### *M/Y K2*











Sunbeds Air Conditioning

Seabob x 2

Snorkeling Gear Sound System

Stabilisers at anchor

Paddle Boards x













Towable water toys









**Features** 

# EXTERIOR DESIGN





























































































## INTERIOR DESIGN





















































## GALLERY LIFESTYLE



















#### Specifications



Summer low rate per week 270 000 €



Summer high rate per week

270 000 €



Winter low rate per week 270 000 €



Winter high rate per week

290 000 €



Builder Columbus



Year built

2021



Length 49.90 m



**Guests Cruising** 



Cabins

Winter Cruising Area(s)

Crew 11 Max speed 22 knots Summer Cruising Area(s)

11

Corsica - Sardinia, French Riviera, Italy & Sicily, West Mediterranean

Cruising speed 18 knots

Fuel consumption 500 L/HR

Type of cabins 5 (4 x Double, 1 x Twin)