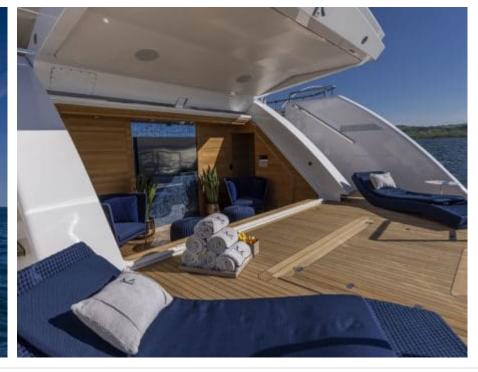

Guests 11



Cabins **5** 



Crew **11** 



#### *M/Y K2*











Sunbeds Air Conditioning

Seabob x 2

Snorkeling Gear Sound System

Stabilisers at anchor

Paddle Boards x













Towable water toys









**Features** 

# EXTERIOR DESIGN





























































































## INTERIOR DESIGN





















































## GALLERY LIFESTYLE



















#### Specifications



Summer low rate per week 270 000 €



Summer high rate per week

270 000 €



Winter low rate per week 270 000 €



Winter high rate per week

290 000 €



Builder Columbus



Year built

2021



Length 49.90 m



**Guests Cruising** 



Cabins

Winter Cruising Area(s)

Crew 11 Max speed 22 knots Summer Cruising Area(s)

11

Corsica - Sardinia, French Riviera, Italy & Sicily, West Mediterranean

Cruising speed 18 knots

Fuel consumption 500 L/HR

Type of cabins 5 (4 x Double, 1 x Twin)