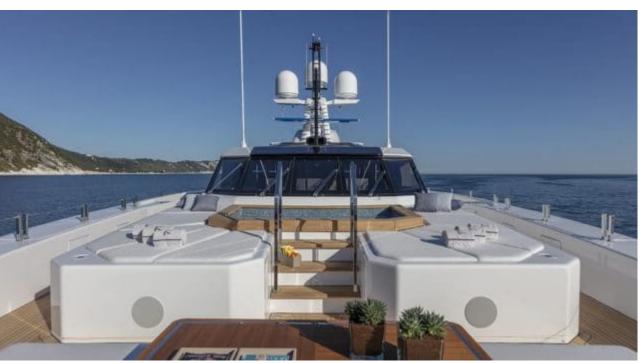

Guests 11



Cabins **5** 



Crew **11** 



#### *M/Y K2*











Sunbeds Air Conditioning

Seabob x 2

Snorkeling Gear Sound System

Stabilisers at anchor

Paddle Boards x













Towable water toys









**Features** 

# EXTERIOR DESIGN





























































































## INTERIOR DESIGN





















































## GALLERY LIFESTYLE



















#### Specifications



Summer low rate per week 270 000 €



Summer high rate per week

270 000 €



Winter low rate per week 270 000 €



Winter high rate per week

290 000 €



Builder Columbus



Year built

2021



Length 49.90 m



**Guests Cruising** 



Cabins

Winter Cruising Area(s)

Crew 11 Max speed 22 knots Summer Cruising Area(s)

11

Corsica - Sardinia, French Riviera, Italy & Sicily, West Mediterranean

Cruising speed 18 knots

Fuel consumption 500 L/HR

Type of cabins 5 (4 x Double, 1 x Twin)