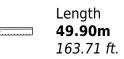

Year built

2021

Length 49.90 m

**Guests Cruising** 

Cabins

Winter Cruising Area(s)

Crew 11 Max speed 22 knots Summer Cruising Area(s)

11