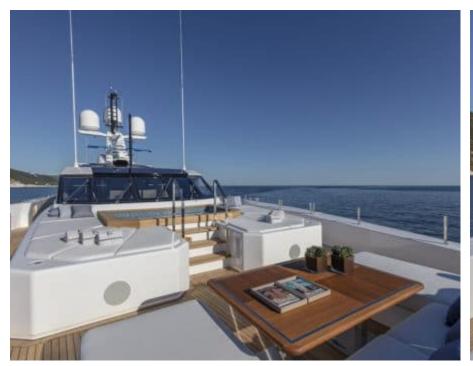

Guests 11



Cabins **5** 



Crew **11** 



#### *M/Y K2*











Sunbeds Air Conditioning

Seabob x 2

Snorkeling Gear Sound System

Stabilisers at anchor

Paddle Boards x













Towable water toys









**Features** 

# EXTERIOR DESIGN





























































































## INTERIOR DESIGN





















































## GALLERY LIFESTYLE



















#### Specifications



Summer low rate per week 270 000 €



Summer high rate per week

270 000 €



Winter low rate per week 270 000 €



Winter high rate per week

290 000 €



Builder Columbus



Year built

2021



Length 49.90 m



**Guests Cruising** 



Cabins

Winter Cruising Area(s)

Crew 11 Max speed 22 knots Summer Cruising Area(s)

11

Corsica - Sardinia, French Riviera, Italy & Sicily, West Mediterranean

Cruising speed 18 knots

Fuel consumption 500 L/HR

Type of cabins 5 (4 x Double, 1 x Twin)