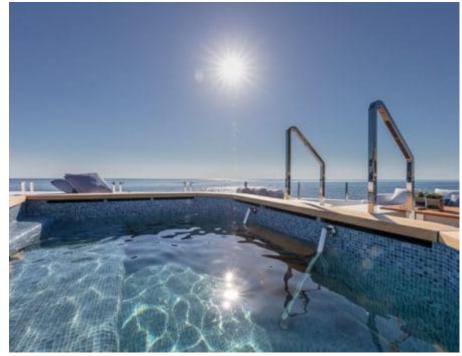

Guests 11



Cabins **5** 



Crew **11** 



#### *M/Y K2*











Sunbeds Air Conditioning

Seabob x 2

Snorkeling Gear Sound System

Stabilisers at anchor

Paddle Boards x













Towable water toys









**Features** 

# EXTERIOR DESIGN





























































































## INTERIOR DESIGN





















































## GALLERY LIFESTYLE



















#### Specifications



Summer low rate per week 270 000 €



Summer high rate per week

270 000 €



Winter low rate per week 270 000 €



Winter high rate per week

290 000 €



Builder Columbus



Year built

2021



Length 49.90 m



**Guests Cruising** 



Cabins

Winter Cruising Area(s)

Crew 11 Max speed 22 knots Summer Cruising Area(s)

11

Corsica - Sardinia, French Riviera, Italy & Sicily, West Mediterranean

Cruising speed 18 knots

Fuel consumption 500 L/HR

Type of cabins 5 (4 x Double, 1 x Twin)