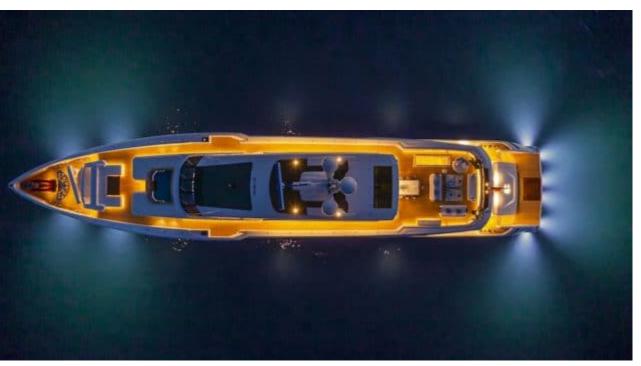

Guests 11



Cabins **5** 



Crew **11** 



#### *M/Y K2*











Sunbeds Air Conditioning

Seabob x 2

Snorkeling Gear Sound System

Stabilisers at anchor

Paddle Boards x













Towable water toys









**Features** 

# EXTERIOR DESIGN





























































































## INTERIOR DESIGN





















































## GALLERY LIFESTYLE



















#### Specifications



Summer low rate per week 270 000 €



Summer high rate per week

270 000 €



Winter low rate per week 270 000 €



Winter high rate per week

290 000 €



Builder Columbus



Year built

2021



Length 49.90 m



**Guests Cruising** 



Cabins

Winter Cruising Area(s)

Crew 11 Max speed 22 knots Summer Cruising Area(s)

11

Corsica - Sardinia, French Riviera, Italy & Sicily, West Mediterranean

Cruising speed 18 knots

Fuel consumption 500 L/HR

Type of cabins 5 (4 x Double, 1 x Twin)