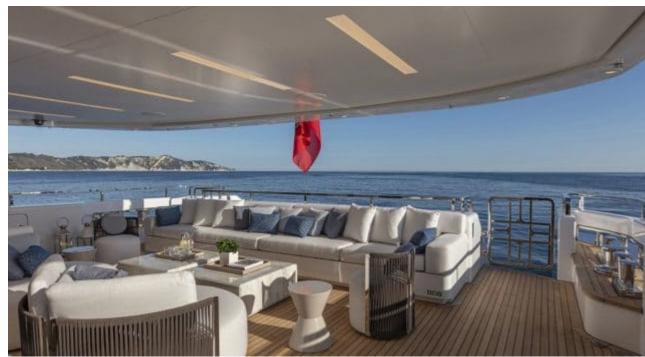

Guests 11



Cabins **5** 



Crew **11** 



#### *M/Y K2*











Sunbeds Air Conditioning

Seabob x 2

Snorkeling Gear Sound System

Stabilisers at anchor

Paddle Boards x













Towable water toys









**Features** 

# EXTERIOR DESIGN





























































































## INTERIOR DESIGN





















































## GALLERY LIFESTYLE



















#### Specifications



Summer low rate per week 270 000 €



Summer high rate per week

270 000 €



Winter low rate per week 270 000 €



Winter high rate per week

290 000 €



Builder Columbus



Year built

2021



Length 49.90 m



**Guests Cruising** 



Cabins

Winter Cruising Area(s)

Crew 11 Max speed 22 knots Summer Cruising Area(s)

11

Corsica - Sardinia, French Riviera, Italy & Sicily, West Mediterranean

Cruising speed 18 knots

Fuel consumption 500 L/HR

Type of cabins 5 (4 x Double, 1 x Twin)