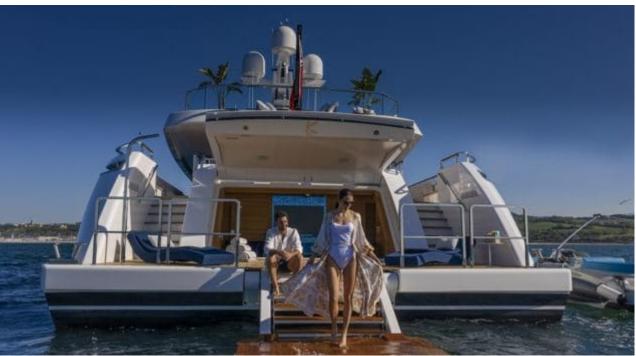

Guests 11



Cabins **5** 



Crew **11** 



#### *M/Y K2*











Sunbeds Air Conditioning

Seabob x 2

Snorkeling Gear Sound System

Stabilisers at anchor

Paddle Boards x













Towable water toys









**Features** 

# EXTERIOR DESIGN





























































































## INTERIOR DESIGN





















































## GALLERY LIFESTYLE



















#### Specifications



Summer low rate per week 270 000 €



Summer high rate per week

270 000 €



Winter low rate per week 270 000 €



Winter high rate per week

290 000 €



Builder Columbus



Year built

2021



Length 49.90 m



**Guests Cruising** 



Cabins

Winter Cruising Area(s)

Crew 11 Max speed 22 knots Summer Cruising Area(s)

11

Corsica - Sardinia, French Riviera, Italy & Sicily, West Mediterranean

Cruising speed 18 knots

Fuel consumption 500 L/HR

Type of cabins 5 (4 x Double, 1 x Twin)