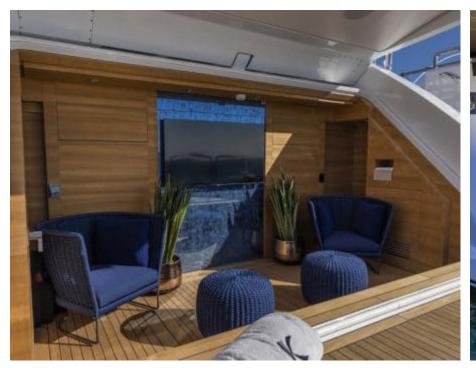

Guests 11



Cabins **5** 



Crew **11** 



#### *M/Y K2*











Sunbeds Air Conditioning

Seabob x 2

Snorkeling Gear Sound System

Stabilisers at anchor

Paddle Boards x













Towable water toys









**Features** 

# EXTERIOR DESIGN





























































































## INTERIOR DESIGN





















































## GALLERY LIFESTYLE



















#### Specifications



Summer low rate per week 270 000 €



Summer high rate per week

270 000 €



Winter low rate per week 270 000 €



Winter high rate per week

290 000 €



Builder Columbus



Year built

2021



Length 49.90 m



**Guests Cruising** 



Cabins

Winter Cruising Area(s)

Crew 11 Max speed 22 knots Summer Cruising Area(s)

11

Corsica - Sardinia, French Riviera, Italy & Sicily, West Mediterranean

Cruising speed 18 knots

Fuel consumption 500 L/HR

Type of cabins 5 (4 x Double, 1 x Twin)