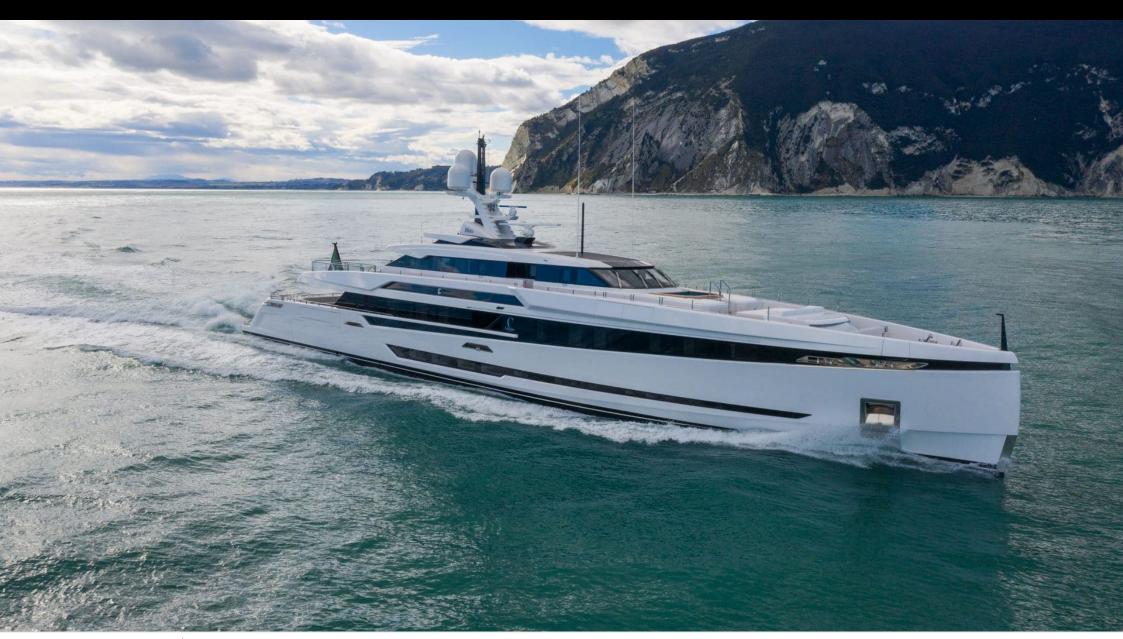

# EXTERIOR DESIGN

Year built

2021

Length 49.90 m

**Guests Cruising** 

Cabins

Winter Cruising Area(s)

Crew 11 Max speed 22 knots Summer Cruising Area(s)

11