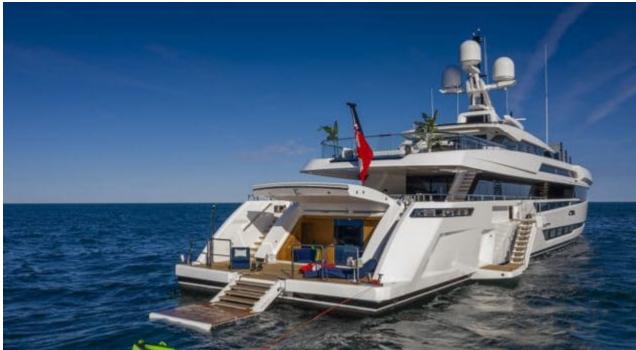

Guests 11



Cabins **5** 



Crew **11** 



#### *M/Y K2*











Sunbeds Air Conditioning

Seabob x 2

Snorkeling Gear Sound System

Stabilisers at anchor

Paddle Boards x













Towable water toys









**Features** 

# EXTERIOR DESIGN





























































































## INTERIOR DESIGN





















































## GALLERY LIFESTYLE



















#### Specifications



Summer low rate per week 270 000 €



Summer high rate per week

270 000 €



Winter low rate per week 270 000 €



Winter high rate per week

290 000 €



Builder Columbus



Year built

2021



Length 49.90 m



**Guests Cruising** 



Cabins

Winter Cruising Area(s)

Crew 11 Max speed 22 knots Summer Cruising Area(s)

11

Corsica - Sardinia, French Riviera, Italy & Sicily, West Mediterranean

Cruising speed 18 knots

Fuel consumption 500 L/HR

Type of cabins 5 (4 x Double, 1 x Twin)