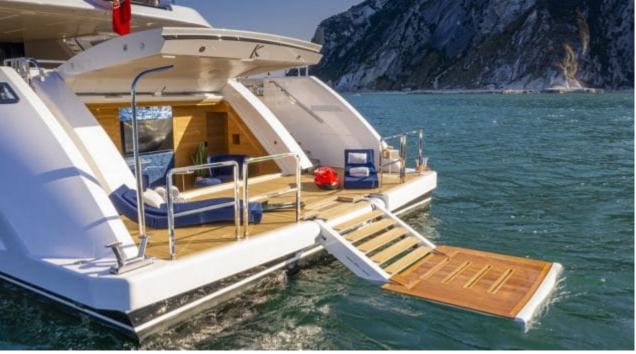

Guests 11



Cabins **5** 



Crew **11** 



#### *M/Y K2*











Sunbeds Air Conditioning

Seabob x 2

Snorkeling Gear Sound System

Stabilisers at anchor

Paddle Boards x













Towable water toys









**Features** 

# EXTERIOR DESIGN





























































































## INTERIOR DESIGN





















































## GALLERY LIFESTYLE



















#### Specifications



Summer low rate per week 270 000 €



Summer high rate per week

270 000 €



Winter low rate per week 270 000 €



Winter high rate per week

290 000 €



Builder Columbus



Year built

2021



Length 49.90 m



**Guests Cruising** 



Cabins

Winter Cruising Area(s)

Crew 11 Max speed 22 knots Summer Cruising Area(s)

11

Corsica - Sardinia, French Riviera, Italy & Sicily, West Mediterranean

Cruising speed 18 knots

Fuel consumption 500 L/HR

Type of cabins 5 (4 x Double, 1 x Twin)