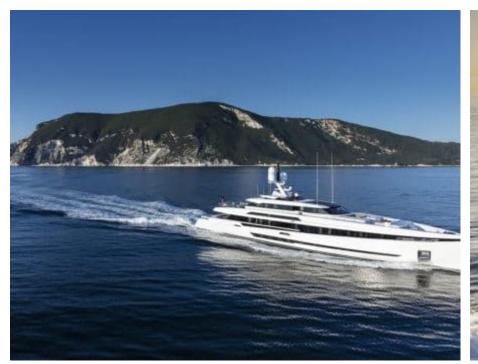

# EXTERIOR DESIGN

Year built

2021

Length 49.90 m

**Guests Cruising** 

Cabins

Winter Cruising Area(s)

Crew 11 Max speed 22 knots Summer Cruising Area(s)

11

Corsica - Sardinia, French Riviera, Italy & Sicily, West Mediterranean

Cruising speed 18 knots

Fuel consumption 500 L/HR

Type of cabins 5 (4 x Double, 1 x Twin)