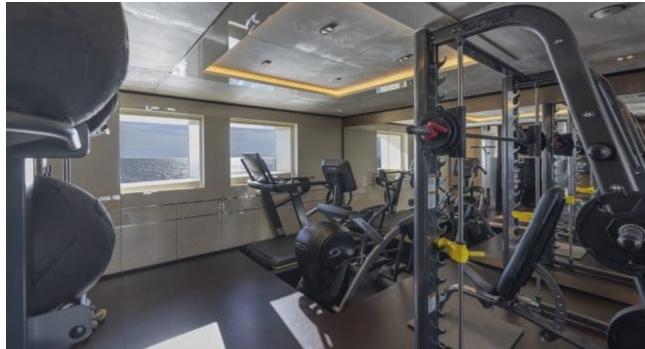

Guests 11



Cabins **5** 



Crew **11** 



#### *M/Y K2*











Sunbeds Air Conditioning

Seabob x 2

Snorkeling Gear Sound System

Stabilisers at anchor

Paddle Boards x













Towable water toys









**Features** 

# EXTERIOR DESIGN





























































































## INTERIOR DESIGN





















































## GALLERY LIFESTYLE



















#### Specifications



Summer low rate per week 270 000 €



Summer high rate per week

270 000 €



Winter low rate per week 270 000 €



Winter high rate per week

290 000 €



Builder Columbus



Year built

2021



Length 49.90 m



**Guests Cruising** 



Cabins

Winter Cruising Area(s)

Crew 11 Max speed 22 knots Summer Cruising Area(s)

11

Corsica - Sardinia, French Riviera, Italy & Sicily, West Mediterranean

Cruising speed 18 knots

Fuel consumption 500 L/HR

Type of cabins 5 (4 x Double, 1 x Twin)