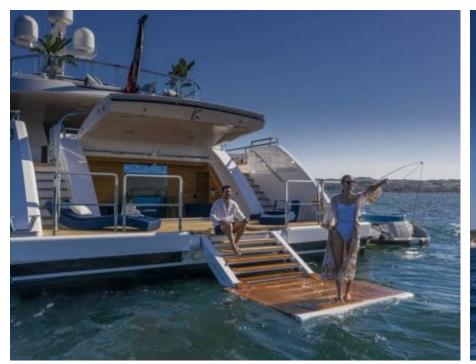

Guests 11



Cabins **5** 



Crew **11** 



#### *M/Y K2*











Sunbeds Air Conditioning

Seabob x 2

Snorkeling Gear Sound System

Stabilisers at anchor

Paddle Boards x













Towable water toys









**Features** 

# EXTERIOR DESIGN





























































































## INTERIOR DESIGN





















































## GALLERY LIFESTYLE



















#### Specifications



Summer low rate per week 270 000 €



Summer high rate per week

270 000 €



Winter low rate per week 270 000 €



Winter high rate per week

290 000 €



Builder Columbus



Year built

2021



Length 49.90 m



**Guests Cruising** 



Cabins

Winter Cruising Area(s)

Crew 11 Max speed 22 knots Summer Cruising Area(s)

11

Corsica - Sardinia, French Riviera, Italy & Sicily, West Mediterranean

Cruising speed 18 knots

Fuel consumption 500 L/HR

Type of cabins 5 (4 x Double, 1 x Twin)