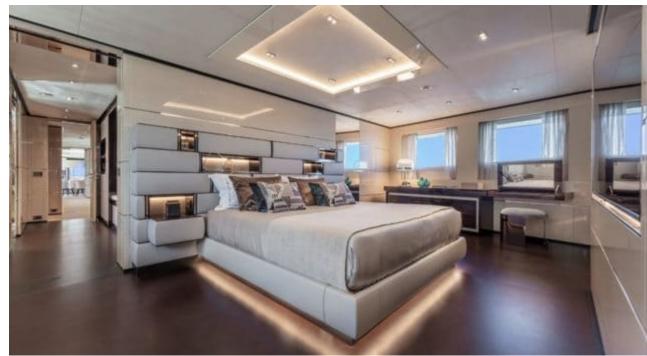

Guests 11



Cabins **5** 



Crew **11** 



#### *M/Y K2*











Sunbeds Air Conditioning

Seabob x 2

Snorkeling Gear Sound System

Stabilisers at anchor

Paddle Boards x













Towable water toys









**Features** 

# EXTERIOR DESIGN





























































































## INTERIOR DESIGN





















































## GALLERY LIFESTYLE



















#### Specifications



Summer low rate per week 270 000 €



Summer high rate per week

270 000 €



Winter low rate per week 270 000 €



Winter high rate per week

290 000 €



Builder Columbus



Year built

2021



Length 49.90 m



**Guests Cruising** 



Cabins

Winter Cruising Area(s)

Crew 11 Max speed 22 knots Summer Cruising Area(s)

11

Corsica - Sardinia, French Riviera, Italy & Sicily, West Mediterranean

Cruising speed 18 knots

Fuel consumption 500 L/HR

Type of cabins 5 (4 x Double, 1 x Twin)