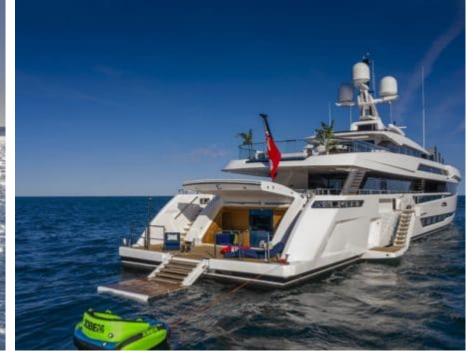

# EXTERIOR DESIGN

#### *M/Y K2*

Sunbeds Air Conditioning

Seabob x 2

Snorkeling Gear Sound System

Stabilisers at anchor

Paddle Boards x

Towable water toys

**Features** 