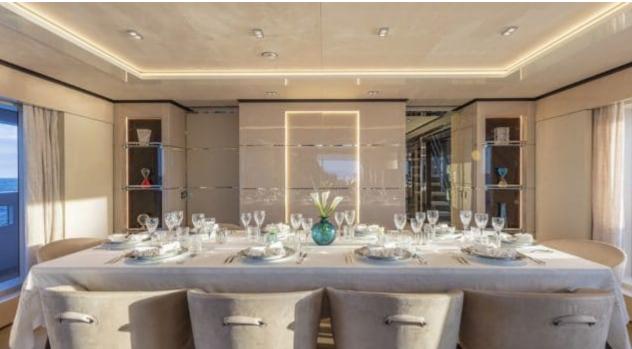

Guests 11



Cabins **5** 



Crew **11** 



#### *M/Y K2*











Sunbeds Air Conditioning

Seabob x 2

Snorkeling Gear Sound System

Stabilisers at anchor

Paddle Boards x













Towable water toys









**Features** 

# EXTERIOR DESIGN





























































































## INTERIOR DESIGN





















































## GALLERY LIFESTYLE



















#### Specifications



Summer low rate per week 270 000 €



Summer high rate per week

270 000 €



Winter low rate per week 270 000 €



Winter high rate per week

290 000 €



Builder Columbus



Year built

2021



Length 49.90 m



**Guests Cruising** 



Cabins

Winter Cruising Area(s)

Crew 11 Max speed 22 knots Summer Cruising Area(s)

11

Corsica - Sardinia, French Riviera, Italy & Sicily, West Mediterranean

Cruising speed 18 knots

Fuel consumption 500 L/HR

Type of cabins 5 (4 x Double, 1 x Twin)