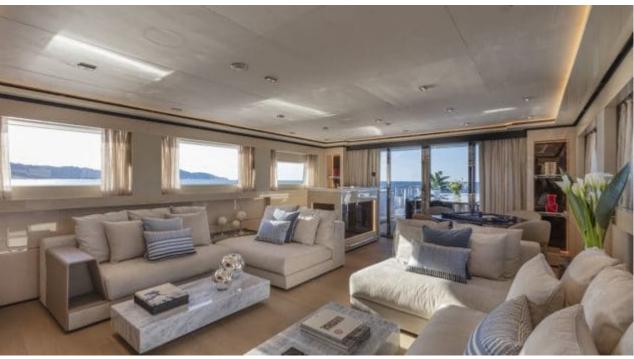

Guests 11



Cabins **5** 



Crew **11** 



#### *M/Y K2*











Sunbeds Air Conditioning

Seabob x 2

Snorkeling Gear Sound System

Stabilisers at anchor

Paddle Boards x













Towable water toys









**Features** 

# EXTERIOR DESIGN





























































































## INTERIOR DESIGN





















































## GALLERY LIFESTYLE



















#### Specifications



Summer low rate per week 270 000 €



Summer high rate per week

270 000 €



Winter low rate per week 270 000 €



Winter high rate per week

290 000 €



Builder Columbus



Year built

2021



Length 49.90 m



**Guests Cruising** 



Cabins

Winter Cruising Area(s)

Crew 11 Max speed 22 knots Summer Cruising Area(s)

11

Corsica - Sardinia, French Riviera, Italy & Sicily, West Mediterranean

Cruising speed 18 knots

Fuel consumption 500 L/HR

Type of cabins 5 (4 x Double, 1 x Twin)