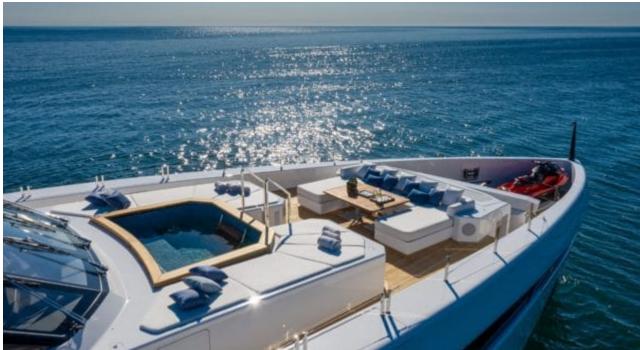

Guests 11



Cabins **5** 



Crew **11** 



#### *M/Y K2*











Sunbeds Air Conditioning

Seabob x 2

Snorkeling Gear Sound System

Stabilisers at anchor

Paddle Boards x













Towable water toys









**Features** 

# EXTERIOR DESIGN





























































































## INTERIOR DESIGN





















































## GALLERY LIFESTYLE



















#### Specifications



Summer low rate per week 270 000 €



Summer high rate per week

270 000 €



Winter low rate per week 270 000 €



Winter high rate per week

290 000 €



Builder Columbus



Year built

2021



Length 49.90 m



**Guests Cruising** 



Cabins

Winter Cruising Area(s)

Crew 11 Max speed 22 knots Summer Cruising Area(s)

11

Corsica - Sardinia, French Riviera, Italy & Sicily, West Mediterranean

Cruising speed 18 knots

Fuel consumption 500 L/HR

Type of cabins 5 (4 x Double, 1 x Twin)