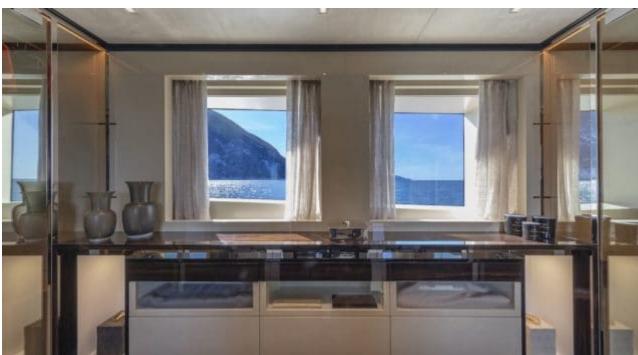

Guests 11



Cabins **5** 



Crew **11** 



#### *M/Y K2*











Sunbeds Air Conditioning

Seabob x 2

Snorkeling Gear Sound System

Stabilisers at anchor

Paddle Boards x













Towable water toys









**Features** 

# EXTERIOR DESIGN





























































































## INTERIOR DESIGN





















































## GALLERY LIFESTYLE



















#### Specifications



Summer low rate per week 270 000 €



Summer high rate per week

270 000 €



Winter low rate per week 270 000 €



Winter high rate per week

290 000 €



Builder Columbus



Year built

2021



Length 49.90 m



**Guests Cruising** 



Cabins

Winter Cruising Area(s)

Crew 11 Max speed 22 knots Summer Cruising Area(s)

11

Corsica - Sardinia, French Riviera, Italy & Sicily, West Mediterranean

Cruising speed 18 knots

Fuel consumption 500 L/HR

Type of cabins 5 (4 x Double, 1 x Twin)