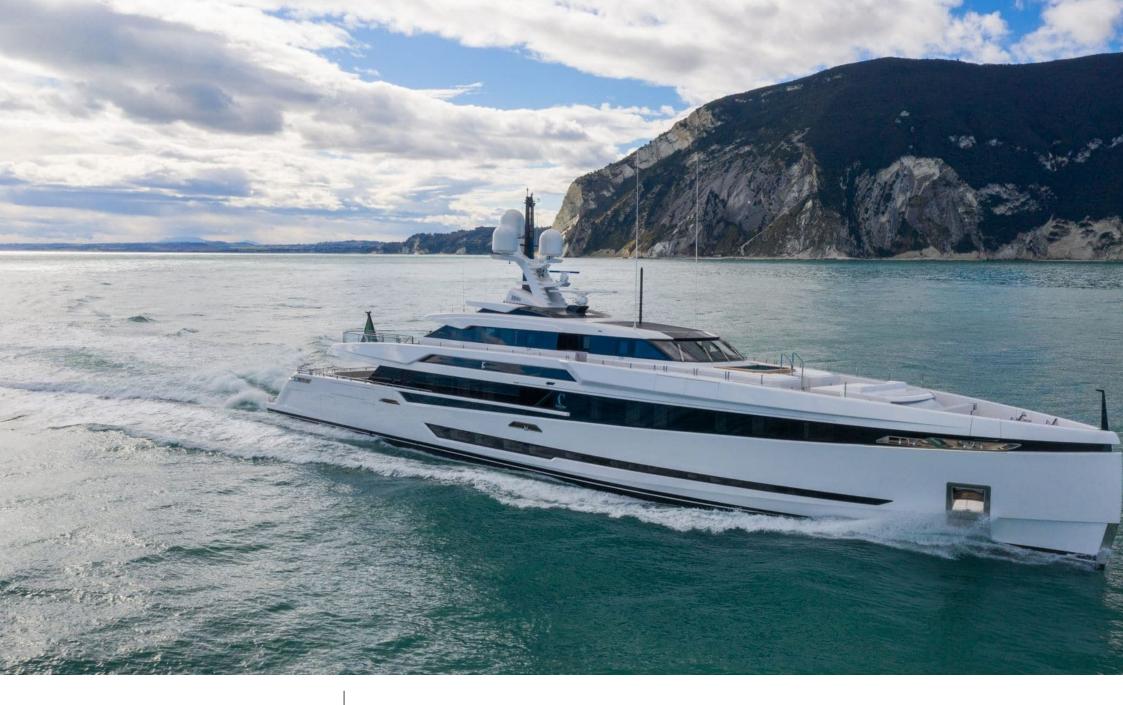

#### *M/Y K2*

Sunbeds Air Conditioning

Seabob x 2

Snorkeling Gear Sound System

Stabilisers at anchor

Paddle Boards x

Towable water toys

**Features** 

# EXTERIOR DESIGN

Year built

2021

Length 49.90 m

**Guests Cruising** 

Cabins

Winter Cruising Area(s)

Crew 11 Max speed 22 knots Summer Cruising Area(s)

11