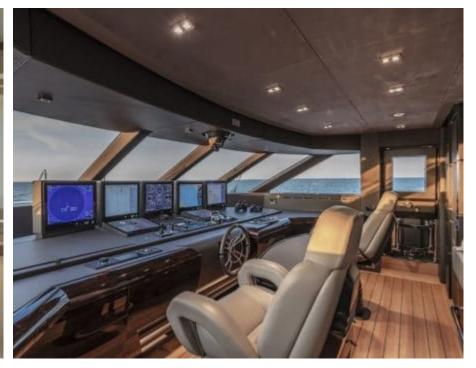

Guests 11



Cabins **5** 



Crew **11** 



#### *M/Y K2*











Sunbeds Air Conditioning

Seabob x 2

Snorkeling Gear Sound System

Stabilisers at anchor

Paddle Boards x













Towable water toys









**Features** 

# EXTERIOR DESIGN





























































































## INTERIOR DESIGN





















































## GALLERY LIFESTYLE



















#### Specifications



Summer low rate per week 270 000 €



Summer high rate per week

270 000 €



Winter low rate per week 270 000 €



Winter high rate per week

290 000 €



Builder Columbus



Year built

2021



Length 49.90 m



**Guests Cruising** 



Cabins

Winter Cruising Area(s)

Crew 11 Max speed 22 knots Summer Cruising Area(s)

11

Corsica - Sardinia, French Riviera, Italy & Sicily, West Mediterranean

Cruising speed 18 knots

Fuel consumption 500 L/HR

Type of cabins 5 (4 x Double, 1 x Twin)