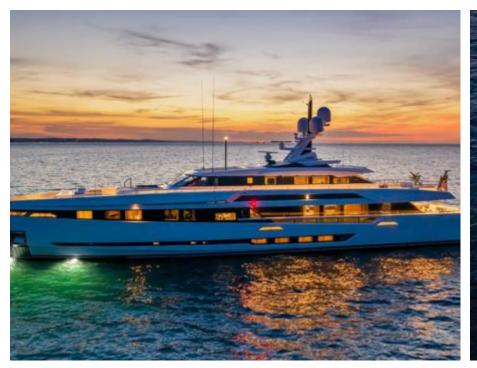

# EXTERIOR DESIGN

Year built

2021

Length 49.90 m

**Guests Cruising** 

Cabins

Winter Cruising Area(s)

Crew 11 Max speed 22 knots Summer Cruising Area(s)

11