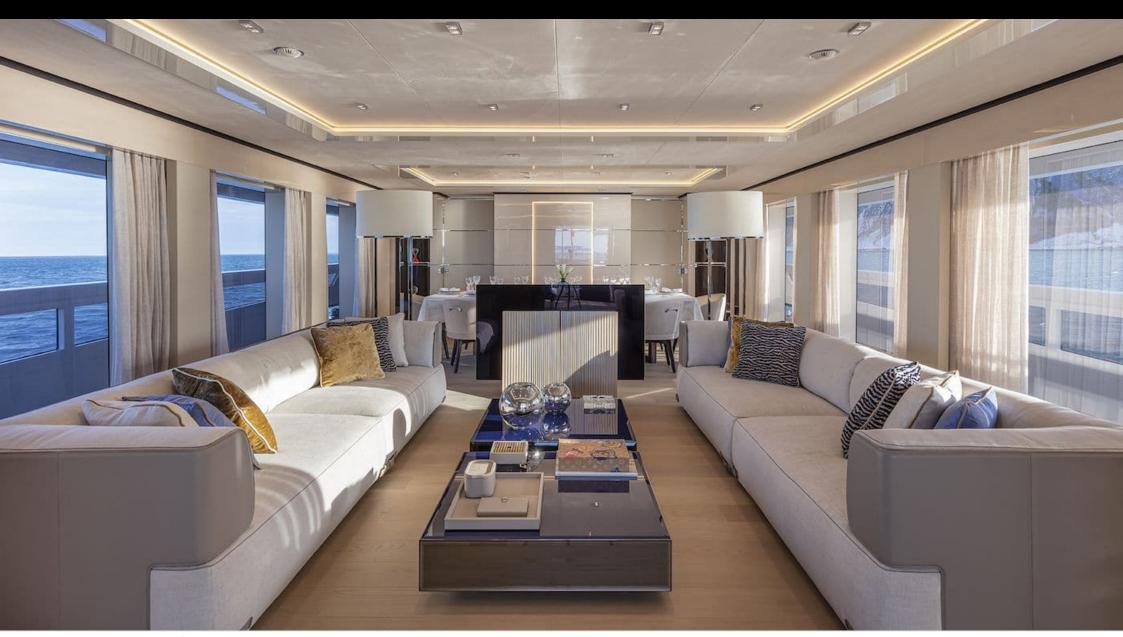

Guests 11



Cabins **5** 



Crew **11** 



#### *M/Y K2*











Sunbeds Air Conditioning

Seabob x 2

Snorkeling Gear Sound System

Stabilisers at anchor

Paddle Boards x













Towable water toys









**Features** 

# EXTERIOR DESIGN





























































































## INTERIOR DESIGN





















































## GALLERY LIFESTYLE



















#### Specifications



Summer low rate per week 270 000 €



Summer high rate per week

270 000 €



Winter low rate per week 270 000 €



Winter high rate per week

290 000 €



Builder Columbus



Year built

2021



Length 49.90 m



**Guests Cruising** 



Cabins

Winter Cruising Area(s)

Crew 11 Max speed 22 knots Summer Cruising Area(s)

11

Corsica - Sardinia, French Riviera, Italy & Sicily, West Mediterranean

Cruising speed 18 knots

Fuel consumption 500 L/HR

Type of cabins 5 (4 x Double, 1 x Twin)