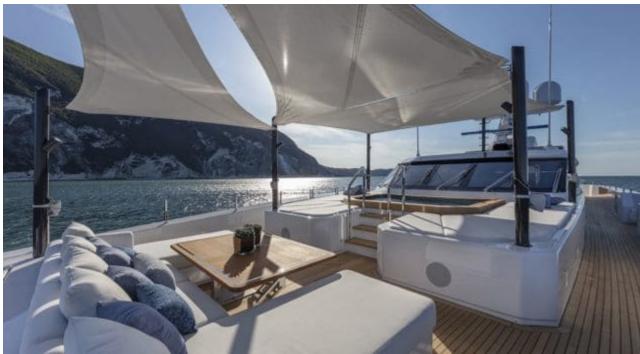

Guests 11



Cabins **5** 



Crew **11** 



#### *M/Y K2*











Sunbeds Air Conditioning

Seabob x 2

Snorkeling Gear Sound System

Stabilisers at anchor

Paddle Boards x













Towable water toys









**Features** 

# EXTERIOR DESIGN





























































































## INTERIOR DESIGN





















































## GALLERY LIFESTYLE



















#### Specifications



Summer low rate per week 270 000 €



Summer high rate per week

270 000 €



Winter low rate per week 270 000 €



Winter high rate per week

290 000 €



Builder Columbus



Year built

2021



Length 49.90 m



**Guests Cruising** 



Cabins

Winter Cruising Area(s)

Crew 11 Max speed 22 knots Summer Cruising Area(s)

11

Corsica - Sardinia, French Riviera, Italy & Sicily, West Mediterranean

Cruising speed 18 knots

Fuel consumption 500 L/HR

Type of cabins 5 (4 x Double, 1 x Twin)