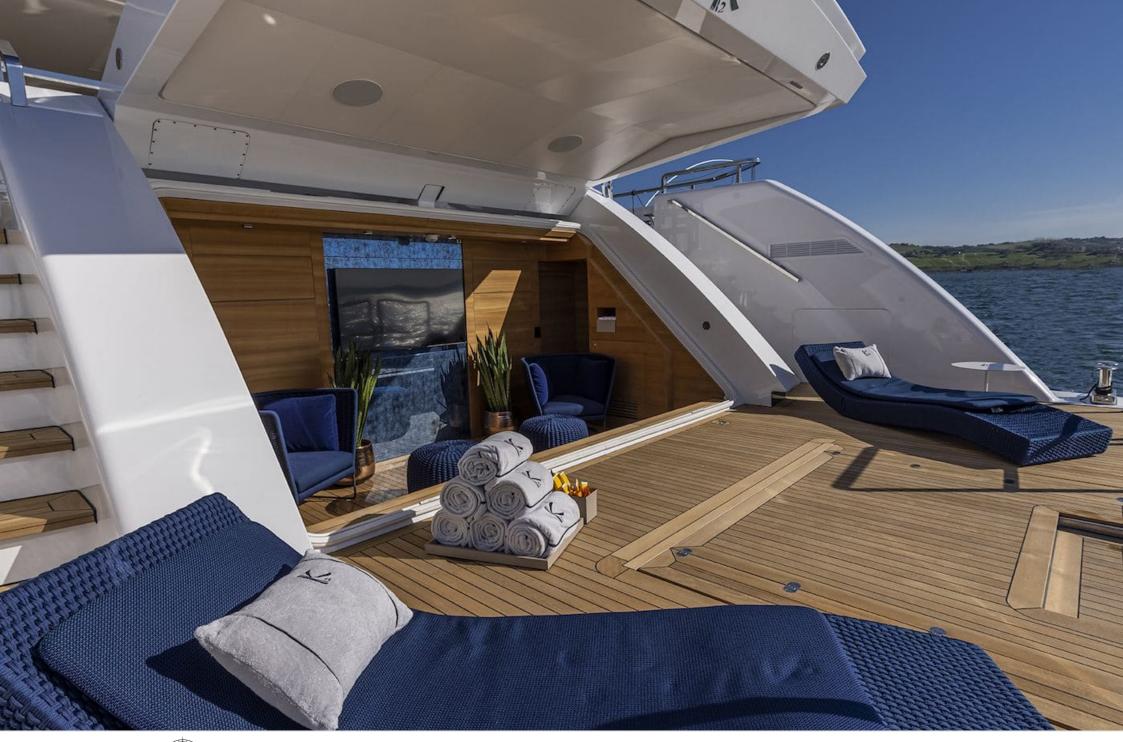

Guests 11



Cabins **5** 



Crew **11** 



#### *M/Y K2*











Sunbeds Air Conditioning

Seabob x 2

Snorkeling Gear Sound System

Stabilisers at anchor

Paddle Boards x













Towable water toys









**Features** 

# EXTERIOR DESIGN





























































































## INTERIOR DESIGN





















































## GALLERY LIFESTYLE



















#### Specifications



Summer low rate per week 270 000 €



Summer high rate per week

270 000 €



Winter low rate per week 270 000 €



Winter high rate per week

290 000 €



Builder Columbus



Year built

2021



Length 49.90 m



**Guests Cruising** 



Cabins

Winter Cruising Area(s)

Crew 11 Max speed 22 knots Summer Cruising Area(s)

11

Corsica - Sardinia, French Riviera, Italy & Sicily, West Mediterranean

Cruising speed 18 knots

Fuel consumption 500 L/HR

Type of cabins 5 (4 x Double, 1 x Twin)