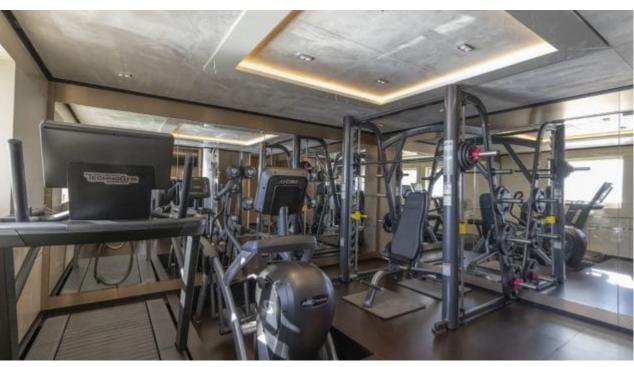

Guests 11



Cabins **5** 



Crew **11** 



#### *M/Y K2*











Sunbeds Air Conditioning

Seabob x 2

Snorkeling Gear Sound System

Stabilisers at anchor

Paddle Boards x













Towable water toys









**Features** 

# EXTERIOR DESIGN





























































































## INTERIOR DESIGN





















































## GALLERY LIFESTYLE



















#### Specifications



Summer low rate per week 270 000 €



Summer high rate per week

270 000 €



Winter low rate per week 270 000 €



Winter high rate per week

290 000 €



Builder Columbus



Year built

2021



Length 49.90 m



**Guests Cruising** 



Cabins

Winter Cruising Area(s)

Crew 11 Max speed 22 knots Summer Cruising Area(s)

11

Corsica - Sardinia, French Riviera, Italy & Sicily, West Mediterranean

Cruising speed 18 knots

Fuel consumption 500 L/HR

Type of cabins 5 (4 x Double, 1 x Twin)