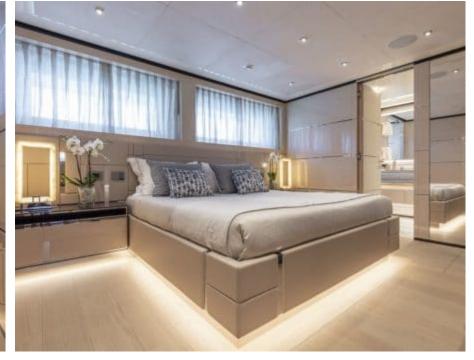

Guests 11



Cabins **5** 



Crew **11** 



#### *M/Y K2*











Sunbeds Air Conditioning

Seabob x 2

Snorkeling Gear Sound System

Stabilisers at anchor

Paddle Boards x













Towable water toys









**Features** 

# EXTERIOR DESIGN





























































































## INTERIOR DESIGN





















































## GALLERY LIFESTYLE



















#### Specifications



Summer low rate per week 270 000 €



Summer high rate per week

270 000 €



Winter low rate per week 270 000 €



Winter high rate per week

290 000 €



Builder Columbus



Year built

2021



Length 49.90 m



**Guests Cruising** 



Cabins

Winter Cruising Area(s)

Crew 11 Max speed 22 knots Summer Cruising Area(s)

11

Corsica - Sardinia, French Riviera, Italy & Sicily, West Mediterranean

Cruising speed 18 knots

Fuel consumption 500 L/HR

Type of cabins 5 (4 x Double, 1 x Twin)