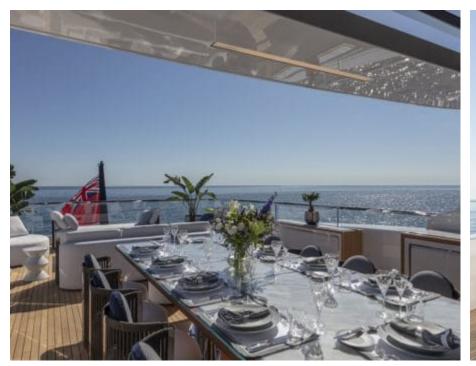

# EXTERIOR DESIGN

#### Specifications

Summer low rate per week 270 000 €

Summer high rate per week

270 000 €

Winter low rate per week 270 000 €

Winter high rate per week

290 000 €

Builder Columbus

Year built

2021

Length 49.90 m

**Guests Cruising** 

Cabins

Winter Cruising Area(s)

Crew 11 Max speed 22 knots Summer Cruising Area(s)

11