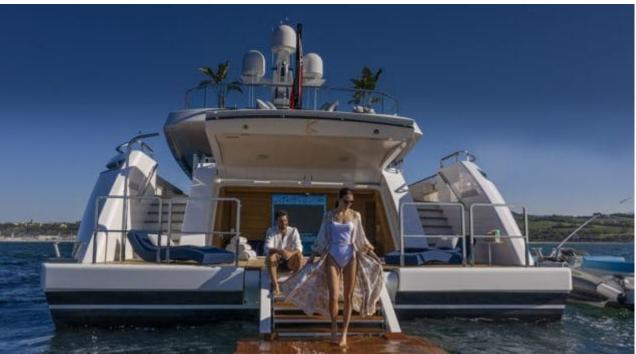

Guests 11



Cabins **5** 



Crew **11** 



#### *M/Y K2*











Sunbeds Air Conditioning

Seabob x 2

Snorkeling Gear Sound System

Stabilisers at anchor

Paddle Boards x













Towable water toys









**Features** 

# EXTERIOR DESIGN





























































































## INTERIOR DESIGN





















































## GALLERY LIFESTYLE



















#### Specifications



Summer low rate per week 270 000 €



Summer high rate per week

270 000 €



Winter low rate per week 270 000 €



Winter high rate per week

290 000 €



Builder Columbus



Year built

2021



Length 49.90 m



**Guests Cruising** 



Cabins

Winter Cruising Area(s)

Crew 11 Max speed 22 knots Summer Cruising Area(s)

11

Corsica - Sardinia, French Riviera, Italy & Sicily, West Mediterranean

Cruising speed 18 knots

Fuel consumption 500 L/HR

Type of cabins 5 (4 x Double, 1 x Twin)