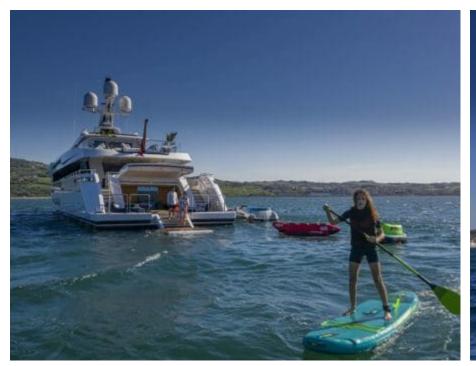

Guests 11



Cabins **5** 



Crew **11** 



#### *M/Y K2*











Sunbeds Air Conditioning

Seabob x 2

Snorkeling Gear Sound System

Stabilisers at anchor

Paddle Boards x













Towable water toys









**Features** 

# EXTERIOR DESIGN





























































































## INTERIOR DESIGN





















































## GALLERY LIFESTYLE



















#### Specifications



Summer low rate per week 270 000 €



Summer high rate per week

270 000 €



Winter low rate per week 270 000 €



Winter high rate per week

290 000 €



Builder Columbus



Year built

2021



Length 49.90 m



**Guests Cruising** 



Cabins

Winter Cruising Area(s)

Crew 11 Max speed 22 knots Summer Cruising Area(s)

11

Corsica - Sardinia, French Riviera, Italy & Sicily, West Mediterranean

Cruising speed 18 knots

Fuel consumption 500 L/HR

Type of cabins 5 (4 x Double, 1 x Twin)