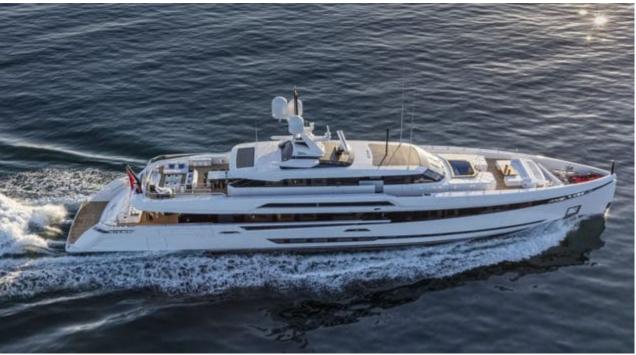

Guests 11



Cabins **5** 



Crew **11** 



#### *M/Y K2*











Sunbeds Air Conditioning

Seabob x 2

Snorkeling Gear Sound System

Stabilisers at anchor

Paddle Boards x













Towable water toys









**Features** 

# EXTERIOR DESIGN





























































































## INTERIOR DESIGN





















































## GALLERY LIFESTYLE



















#### Specifications



Summer low rate per week 270 000 €



Summer high rate per week

270 000 €



Winter low rate per week 270 000 €



Winter high rate per week

290 000 €



Builder Columbus



Year built

2021



Length 49.90 m



**Guests Cruising** 



Cabins

Winter Cruising Area(s)

Crew 11 Max speed 22 knots Summer Cruising Area(s)

11

Corsica - Sardinia, French Riviera, Italy & Sicily, West Mediterranean

Cruising speed 18 knots

Fuel consumption 500 L/HR

Type of cabins 5 (4 x Double, 1 x Twin)