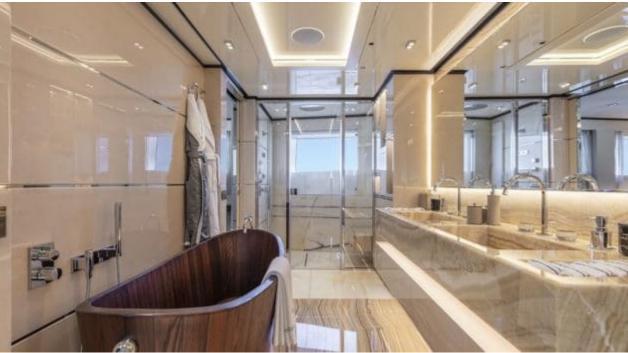

Guests 11



Cabins **5** 



Crew **11** 



#### *M/Y K2*











Sunbeds Air Conditioning

Seabob x 2

Snorkeling Gear Sound System

Stabilisers at anchor

Paddle Boards x













Towable water toys









**Features** 

# EXTERIOR DESIGN





























































































## INTERIOR DESIGN





















































## GALLERY LIFESTYLE



















#### Specifications



Summer low rate per week 270 000 €



Summer high rate per week

270 000 €



Winter low rate per week 270 000 €



Winter high rate per week

290 000 €



Builder Columbus



Year built

2021



Length 49.90 m



**Guests Cruising** 



Cabins

Winter Cruising Area(s)

Crew 11 Max speed 22 knots Summer Cruising Area(s)

11

Corsica - Sardinia, French Riviera, Italy & Sicily, West Mediterranean

Cruising speed 18 knots

Fuel consumption 500 L/HR

Type of cabins 5 (4 x Double, 1 x Twin)