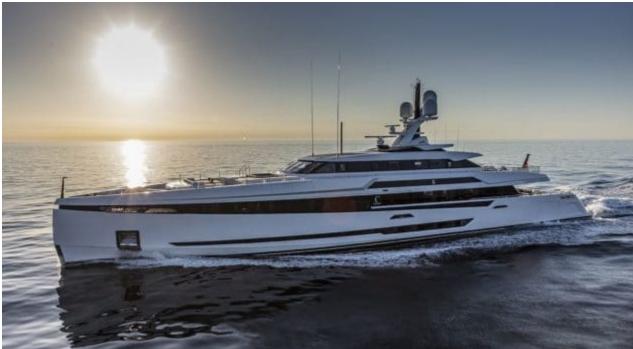

Guests 11



Cabins **5** 



Crew **11** 



#### *M/Y K2*











Sunbeds Air Conditioning

Seabob x 2

Snorkeling Gear Sound System

Stabilisers at anchor

Paddle Boards x













Towable water toys









**Features** 

# EXTERIOR DESIGN





























































































## INTERIOR DESIGN





















































## GALLERY LIFESTYLE



















#### Specifications



Summer low rate per week 270 000 €



Summer high rate per week

270 000 €



Winter low rate per week 270 000 €



Winter high rate per week

290 000 €



Builder Columbus



Year built

2021



Length 49.90 m



**Guests Cruising** 



Cabins

Winter Cruising Area(s)

Crew 11 Max speed 22 knots Summer Cruising Area(s)

11

Corsica - Sardinia, French Riviera, Italy & Sicily, West Mediterranean

Cruising speed 18 knots

Fuel consumption 500 L/HR

Type of cabins 5 (4 x Double, 1 x Twin)