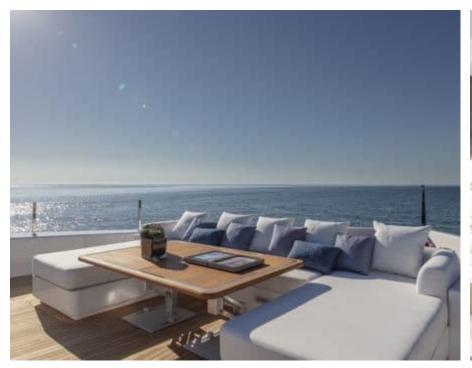

Guests 11



Cabins **5** 



Crew **11** 



#### *M/Y K2*











Sunbeds Air Conditioning

Seabob x 2

Snorkeling Gear Sound System

Stabilisers at anchor

Paddle Boards x













Towable water toys









**Features** 

# EXTERIOR DESIGN





























































































## INTERIOR DESIGN





















































## GALLERY LIFESTYLE



















#### Specifications



Summer low rate per week 270 000 €



Summer high rate per week

270 000 €



Winter low rate per week 270 000 €



Winter high rate per week

290 000 €



Builder Columbus



Year built

2021



Length 49.90 m



**Guests Cruising** 



Cabins

Winter Cruising Area(s)

Crew 11 Max speed 22 knots Summer Cruising Area(s)

11

Corsica - Sardinia, French Riviera, Italy & Sicily, West Mediterranean

Cruising speed 18 knots

Fuel consumption 500 L/HR

Type of cabins 5 (4 x Double, 1 x Twin)