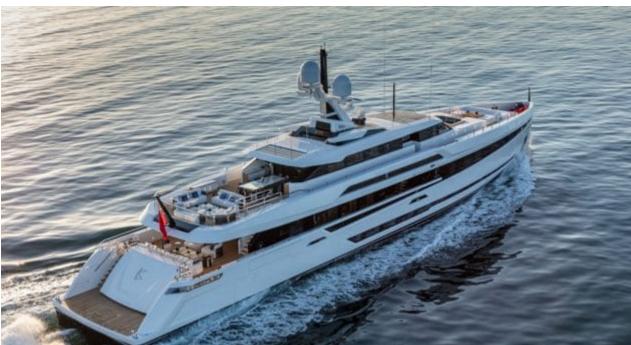

# EXTERIOR DESIGN

Year built

2021

Length 49.90 m

**Guests Cruising** 

Cabins

Winter Cruising Area(s)

Crew 11 Max speed 22 knots Summer Cruising Area(s)

11

Corsica - Sardinia, French Riviera, Italy & Sicily, West Mediterranean

Cruising speed 18 knots

Fuel consumption 500 L/HR

Type of cabins 5 (4 x Double, 1 x Twin)