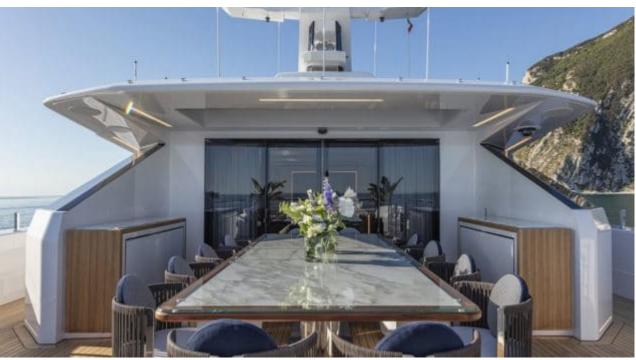

# EXTERIOR DESIGN

#### Specifications

Summer low rate per week 270 000 €

Summer high rate per week

270 000 €

Winter low rate per week 270 000 €

Winter high rate per week

290 000 €

Builder Columbus

Year built

2021

Length 49.90 m

**Guests Cruising** 

Cabins

Winter Cruising Area(s)

Crew 11 Max speed 22 knots Summer Cruising Area(s)

11