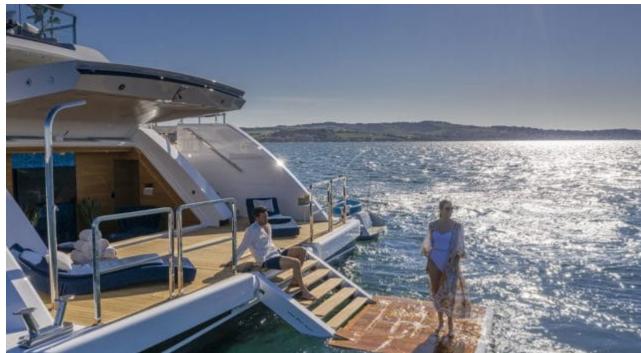

Guests 11



Cabins **5** 



Crew **11** 



#### *M/Y K2*











Sunbeds Air Conditioning

Seabob x 2

Snorkeling Gear Sound System

Stabilisers at anchor

Paddle Boards x













Towable water toys









**Features** 

# EXTERIOR DESIGN





























































































## INTERIOR DESIGN





















































## GALLERY LIFESTYLE



















#### Specifications



Summer low rate per week 270 000 €



Summer high rate per week

270 000 €



Winter low rate per week 270 000 €



Winter high rate per week

290 000 €



Builder Columbus



Year built

2021



Length 49.90 m



**Guests Cruising** 



Cabins

Winter Cruising Area(s)

Crew 11 Max speed 22 knots Summer Cruising Area(s)

11

Corsica - Sardinia, French Riviera, Italy & Sicily, West Mediterranean

Cruising speed 18 knots

Fuel consumption 500 L/HR

Type of cabins 5 (4 x Double, 1 x Twin)