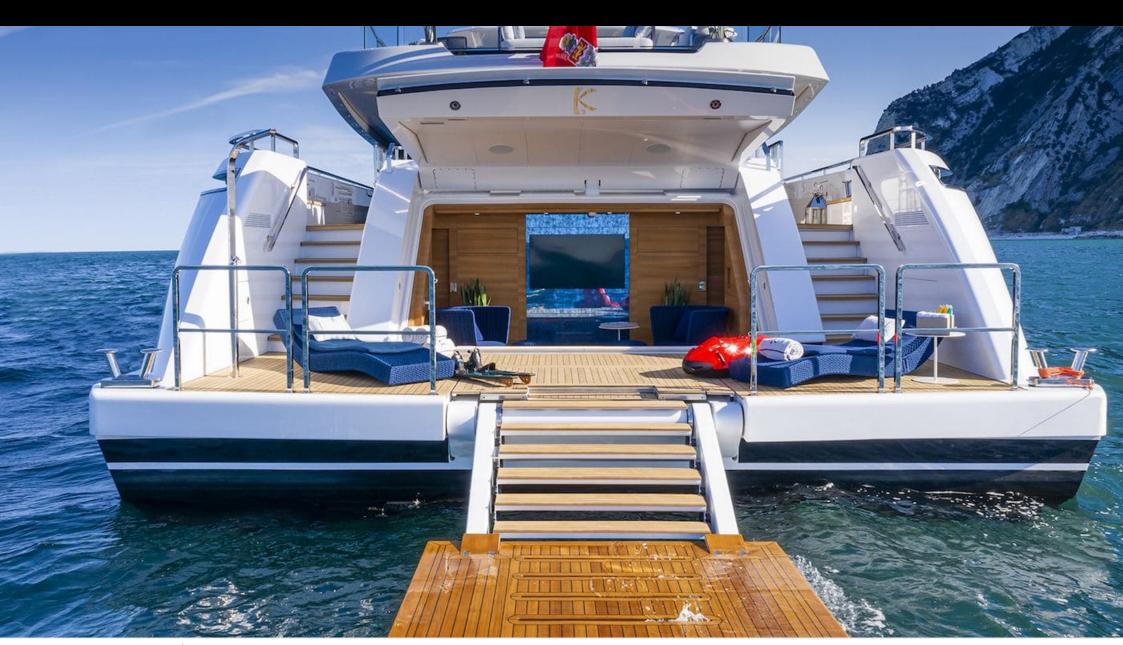

Guests 11



Cabins **5** 



Crew **11** 



#### *M/Y K2*











Sunbeds Air Conditioning

Seabob x 2

Snorkeling Gear Sound System

Stabilisers at anchor

Paddle Boards x













Towable water toys









**Features** 

# EXTERIOR DESIGN





























































































## INTERIOR DESIGN





















































## GALLERY LIFESTYLE



















#### Specifications



Summer low rate per week 270 000 €



Summer high rate per week

270 000 €



Winter low rate per week 270 000 €



Winter high rate per week

290 000 €



Builder Columbus



Year built

2021



Length 49.90 m



**Guests Cruising** 



Cabins

Winter Cruising Area(s)

Crew 11 Max speed 22 knots Summer Cruising Area(s)

11

Corsica - Sardinia, French Riviera, Italy & Sicily, West Mediterranean

Cruising speed 18 knots

Fuel consumption 500 L/HR

Type of cabins 5 (4 x Double, 1 x Twin)