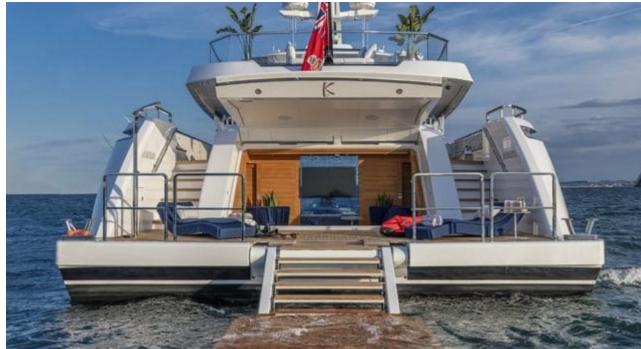

Guests 11



Cabins **5** 



Crew **11** 



#### *M/Y K2*











Sunbeds Air Conditioning

Seabob x 2

Snorkeling Gear Sound System

Stabilisers at anchor

Paddle Boards x













Towable water toys









**Features** 

# EXTERIOR DESIGN





























































































## INTERIOR DESIGN





















































## GALLERY LIFESTYLE



















#### Specifications



Summer low rate per week 270 000 €



Summer high rate per week

270 000 €



Winter low rate per week 270 000 €



Winter high rate per week

290 000 €



Builder Columbus



Year built

2021



Length 49.90 m



**Guests Cruising** 



Cabins

Winter Cruising Area(s)

Crew 11 Max speed 22 knots Summer Cruising Area(s)

11

Corsica - Sardinia, French Riviera, Italy & Sicily, West Mediterranean

Cruising speed 18 knots

Fuel consumption 500 L/HR

Type of cabins 5 (4 x Double, 1 x Twin)