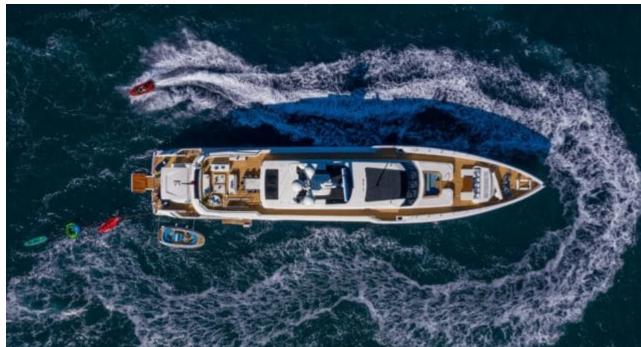

Guests 11



Cabins **5** 



Crew **11** 



#### *M/Y K2*











Sunbeds Air Conditioning

Seabob x 2

Snorkeling Gear Sound System

Stabilisers at anchor

Paddle Boards x













Towable water toys









**Features** 

# EXTERIOR DESIGN





























































































## INTERIOR DESIGN





















































## GALLERY LIFESTYLE



















#### Specifications



Summer low rate per week 270 000 €



Summer high rate per week

270 000 €



Winter low rate per week 270 000 €



Winter high rate per week

290 000 €



Builder Columbus



Year built

2021



Length 49.90 m



**Guests Cruising** 



Cabins

Winter Cruising Area(s)

Crew 11 Max speed 22 knots Summer Cruising Area(s)

11

Corsica - Sardinia, French Riviera, Italy & Sicily, West Mediterranean

Cruising speed 18 knots

Fuel consumption 500 L/HR

Type of cabins 5 (4 x Double, 1 x Twin)