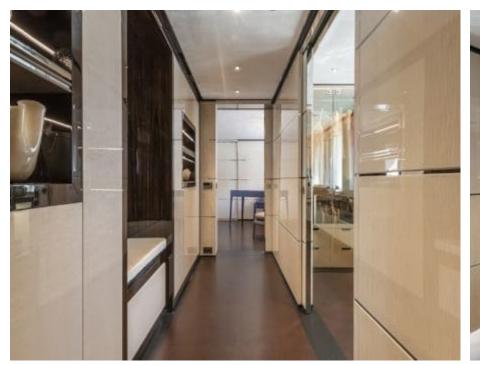

Guests 11



Cabins **5** 



Crew **11** 



#### *M/Y K2*











Sunbeds Air Conditioning

Seabob x 2

Snorkeling Gear Sound System

Stabilisers at anchor

Paddle Boards x













Towable water toys









**Features** 

# EXTERIOR DESIGN





























































































## INTERIOR DESIGN





















































## GALLERY LIFESTYLE



















#### Specifications



Summer low rate per week 270 000 €



Summer high rate per week

270 000 €



Winter low rate per week 270 000 €



Winter high rate per week

290 000 €



Builder Columbus



Year built

2021



Length 49.90 m



**Guests Cruising** 



Cabins

Winter Cruising Area(s)

Crew 11 Max speed 22 knots Summer Cruising Area(s)

11

Corsica - Sardinia, French Riviera, Italy & Sicily, West Mediterranean

Cruising speed 18 knots

Fuel consumption 500 L/HR

Type of cabins 5 (4 x Double, 1 x Twin)