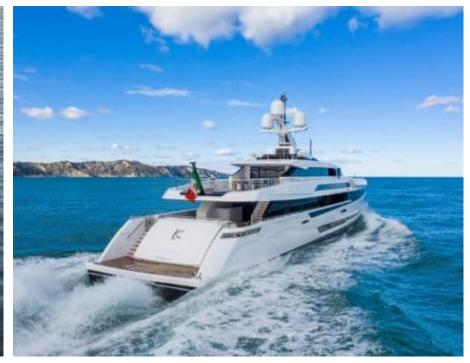

# EXTERIOR DESIGN

Year built

2021

Length 49.90 m

**Guests Cruising** 

Cabins

Winter Cruising Area(s)

Crew 11 Max speed 22 knots Summer Cruising Area(s)

11

Corsica - Sardinia, French Riviera, Italy & Sicily, West Mediterranean

Cruising speed 18 knots

Fuel consumption 500 L/HR

Type of cabins 5 (4 x Double, 1 x Twin)