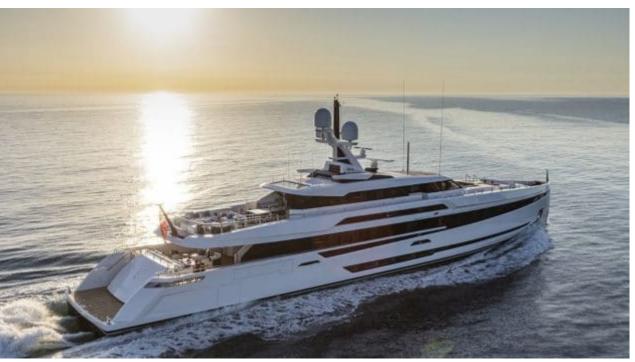

# EXTERIOR DESIGN

Year built

2021

Length 49.90 m

**Guests Cruising** 

Cabins

Winter Cruising Area(s)

Crew 11 Max speed 22 knots Summer Cruising Area(s)

11

Corsica - Sardinia, French Riviera, Italy & Sicily, West Mediterranean

Cruising speed 18 knots

Fuel consumption 500 L/HR

Type of cabins 5 (4 x Double, 1 x Twin)