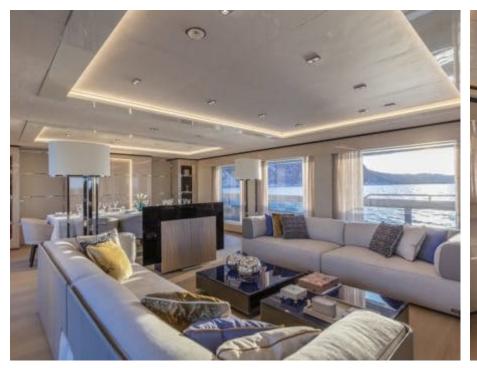

Guests 11



Cabins **5** 



Crew **11** 



#### *M/Y K2*











Sunbeds Air Conditioning

Seabob x 2

Snorkeling Gear Sound System

Stabilisers at anchor

Paddle Boards x













Towable water toys









**Features** 

# EXTERIOR DESIGN





























































































## INTERIOR DESIGN





















































## GALLERY LIFESTYLE



















#### Specifications



Summer low rate per week 270 000 €



Summer high rate per week

270 000 €



Winter low rate per week 270 000 €



Winter high rate per week

290 000 €



Builder Columbus



Year built

2021



Length 49.90 m



**Guests Cruising** 



Cabins

Winter Cruising Area(s)

Crew 11 Max speed 22 knots Summer Cruising Area(s)

11

Corsica - Sardinia, French Riviera, Italy & Sicily, West Mediterranean

Cruising speed 18 knots

Fuel consumption 500 L/HR

Type of cabins 5 (4 x Double, 1 x Twin)