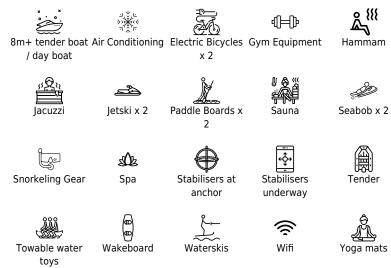

M/Y JOY ME













# M/Y JOY ME







Scubadiving







# EXTERIOR DESIGN

















# **INTERIOR DESIGN**

























#### GALLERY LIFESTYLE









# Specifications

| €                                             | Summer low rate per week<br>160 000 € |                       |                                                   |                      | €         | Summer high rate per week<br>180 000 €                                                               |                |  |
|-----------------------------------------------|---------------------------------------|-----------------------|---------------------------------------------------|----------------------|-----------|------------------------------------------------------------------------------------------------------|----------------