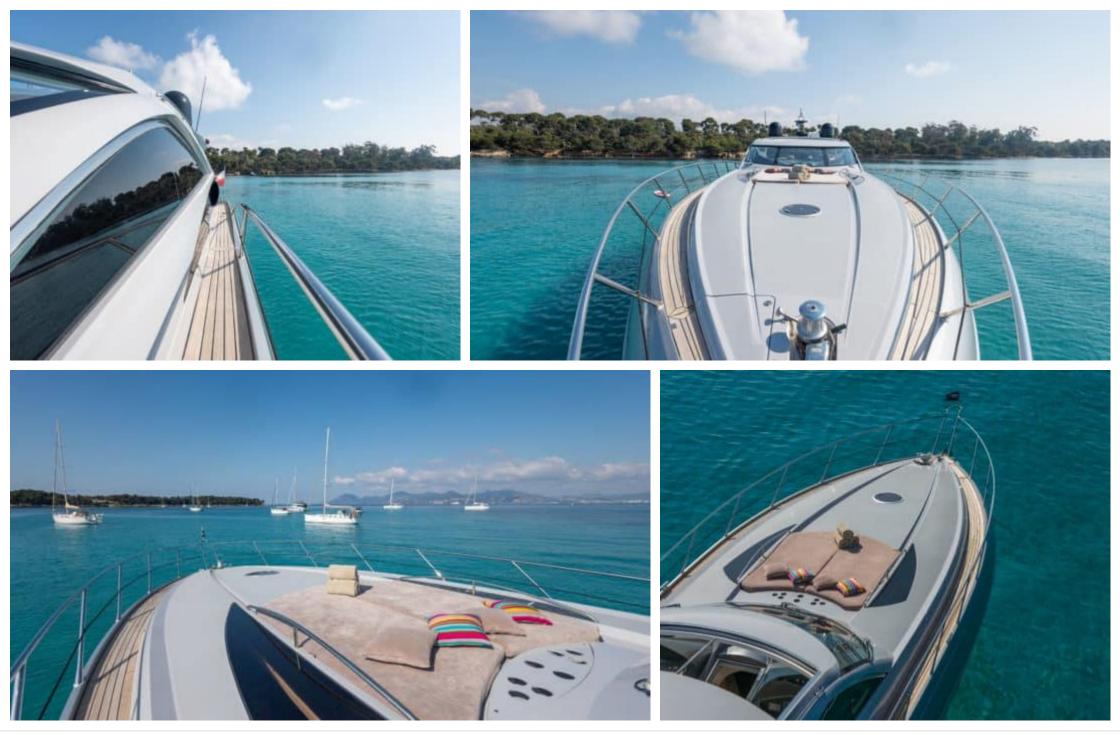

°....

Length **20.4m** 66.93 ft.

Guests **10** 

ഹ്ര

Cabins **2** 

Crew **2** 



#### M/Y IMPERIUM









## EXTERIOR DESIGN





































# INTERIOR DESIGN





















### GALLERY LIFESTYLE

















## Specifications

| €                                                             | Low rate per day<br>4 000€           |  |                      | €                                                             | High rate per day<br>4 000 €          |  |
|---------------------------------------------------------------|--------------------------------------|--|----------------------|---------------------------------------------------------------|---------------------------------------|--|
| €                                                             | Summer low rate per week<br>24 000 € |  |                      | €                                                             | Summer high rate