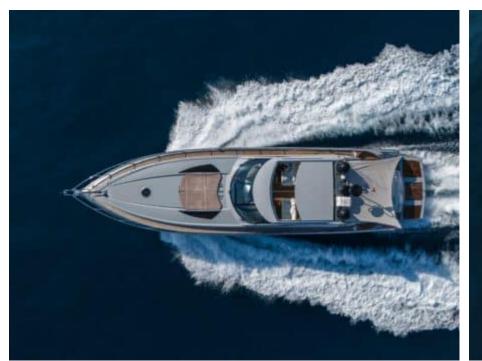

°....

Length **20.4m** 66.93 ft.

Guests **10** 

ഹ്ര

Cabins **2** 

Crew **2** 



#### M/Y IMPERIUM









## EXTERIOR DESIGN





































# INTERIOR DESIGN





















### GALLERY LIFESTYLE

















## Specifications

| €                                                             | Low rate per day<br>4 000€           |  |                      | €                                                             | High rate per day<br>4 000 €          |  |
|---------------------------------------------------------------|--------------------------------------|--|----------------------|---------------------------------------------------------------|---------------------------------------|--|
| €                                                             | Summer low rate per week<br>24 000 € |  |                      | €                                                             | Summ