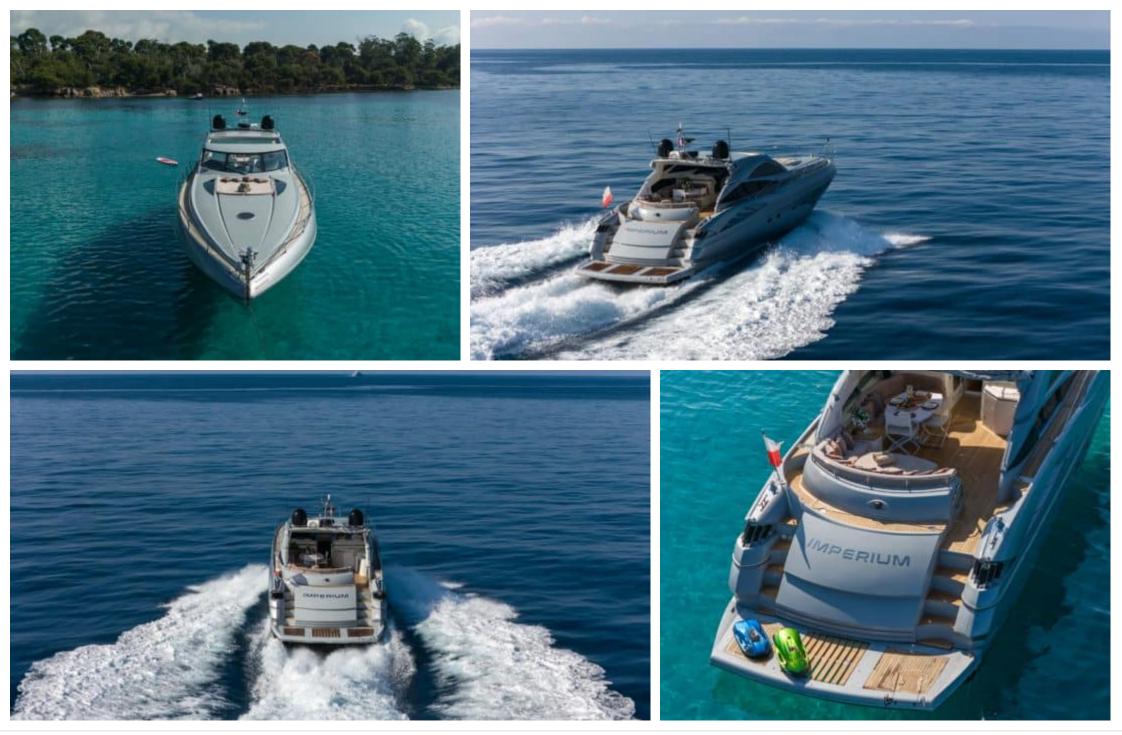

°....

Length **20.4m** 66.93 ft.

Guests **10** 

ഹ്ര

Cabins **2** 

Crew **2** 



#### M/Y IMPERIUM









## EXTERIOR DESIGN





































# INTERIOR DESIGN





















### GALLERY LIFESTYLE

















## Specifications

| €                                                             | Low rate per day<br>4 000€           |  |                      | €                                                             | High rate per day<br>4 000 €          |  |
|---------------------------------------------------------------|--------------------------------------|--|----------------------|---------------------------------------------------------------|---------------------------------------|--|
| €                                                             | Summer low rate per week<br>24 000 € |  |                      | €                                                             | Summer high