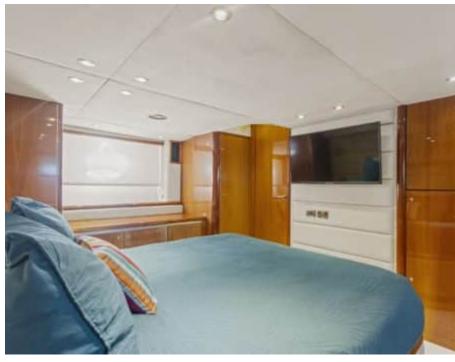

°....

Length **20.4m** 66.93 ft.

Guests **10** 

ഹ്ര

Cabins **2** 

Crew **2** 



#### M/Y IMPERIUM









## EXTERIOR DESIGN





































# INTERIOR DESIGN





















### GALLERY LIFESTYLE

















## Specifications

| €                                                             | Low rate per day<br>4 000€           |  |                      | €                                                             | High rate per day<br>4 000 €          |  |
|---------------------------------------------------------------|--------------------------------------|--|----------------------|---------------------------------------------------------------|---------------------------------------|--|
| €                                                             | Summer low rate per week<br>24 000 € |  |                      | €                                                             | Summer high rate per week<br>24 000 € |  |
| €