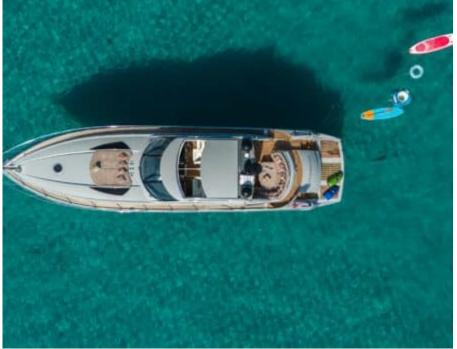

°....

Length **20.4m** 66.93 ft.

Guests **10** 

ഹ്ര

Cabins **2** 

Crew **2** 



#### M/Y IMPERIUM









## EXTERIOR DESIGN





































# INTERIOR DESIGN





















### GALLERY LIFESTYLE

















## Specifications

| €                                                             | Low rate per day<br>4 000€           |  |                      | €                                                             | High rate per day<br>4 000 €          |  |
|---------------------------------------------------------------|--------------------------------------|--|----------------------|---------------------------------------------------------------|---------------------------------------|--|
| €                                                             | Summer low rate per week<br>24 000 € |  |                      | €