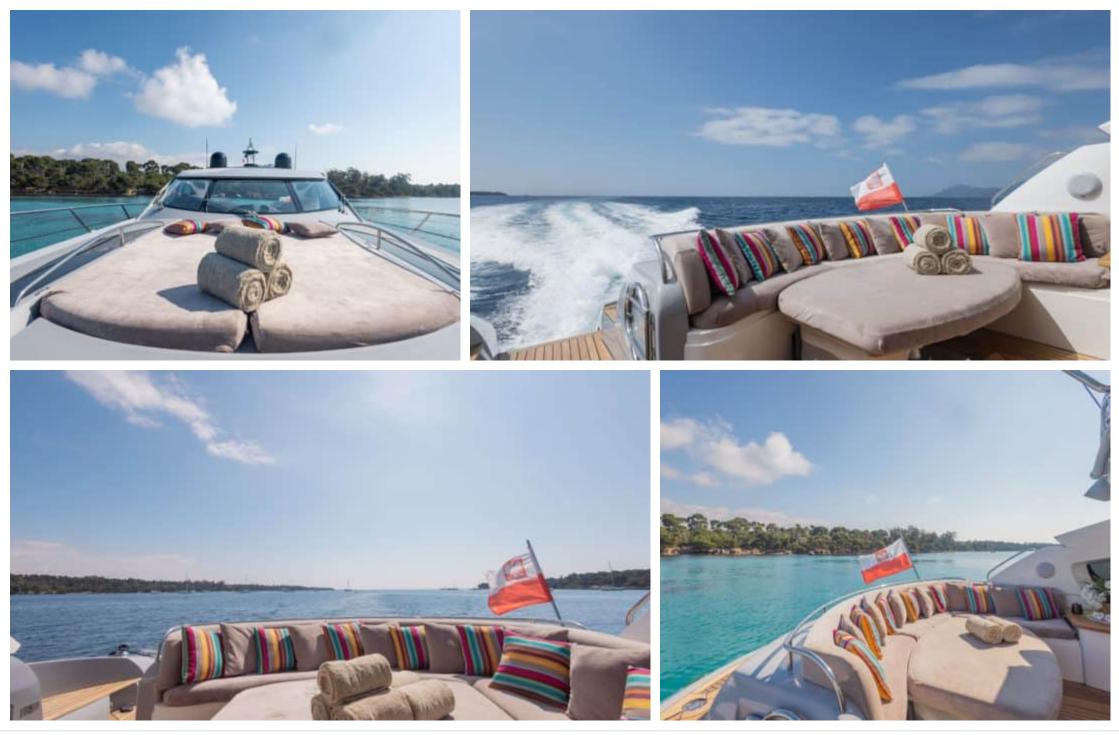

°....

Length **20.4m** 66.93 ft.

Guests **10** 

ഹ്ര

Cabins **2** 

Crew **2** 



#### M/Y IMPERIUM









## EXTERIOR DESIGN





































# INTERIOR DESIGN





















### GALLERY LIFESTYLE

















## Specifications

| €                                                             | Low rate per day<br>4 000€           |  |                      | €                                                             | High rate per day<br>4 000 €          |  |
|---------------------------------------------------------------|--------------------------------------|--|----------------------|---------------------------------------------------------------|---------------------------------------|--|
| €                                                             | Summer low rate per week<br>24 000 € |  |                      | €                                                             | Summer high rate per