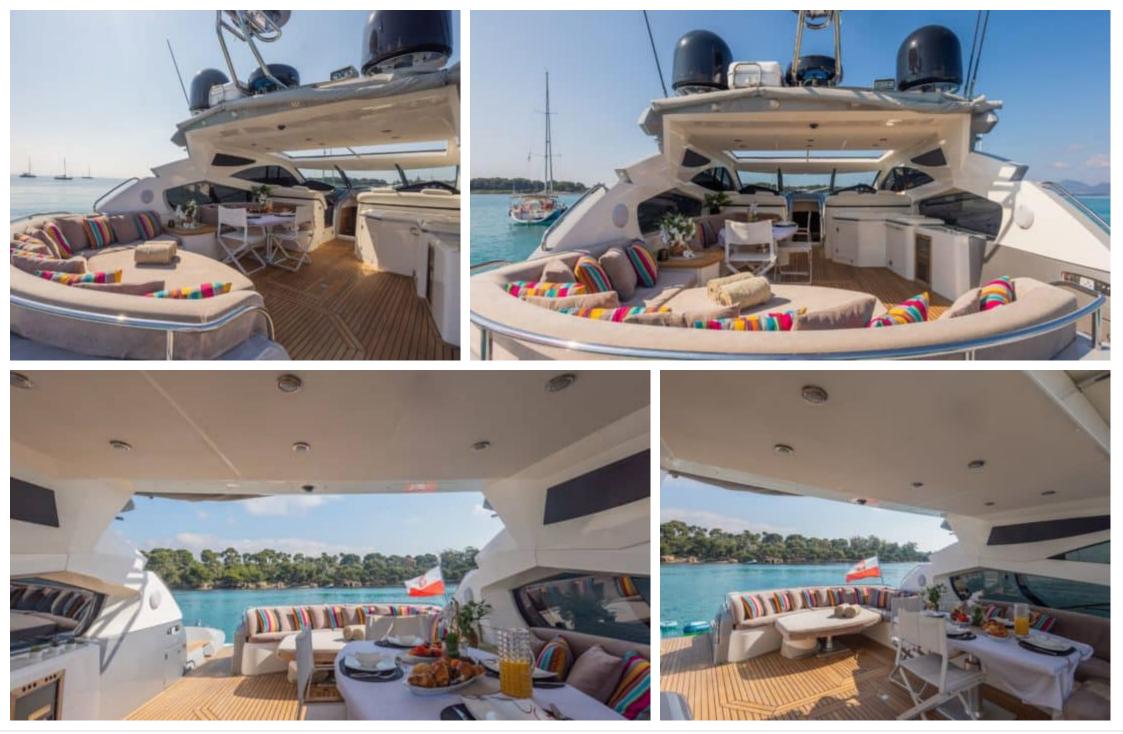

°....

Length **20.4m** 66.93 ft.

Guests **10** 

ഹ്ര

Cabins **2** 

Crew **2** 



#### M/Y IMPERIUM









## EXTERIOR DESIGN





































# INTERIOR DESIGN





















### GALLERY LIFESTYLE

















## Specifications

| €                                                             | Low rate per day<br>4 000€           |  |                      | €                                                             | High rate per day<br>4 000 €          |  |
|---------------------------------------------------------------|--------------------------------------|--|----------------------|---------------------------------------------------------------|---------------------------------------|--|
| €                                                             | Summer low rate per week<br>24 000 € |  |                      | €                                                             | Summer high rate per wee