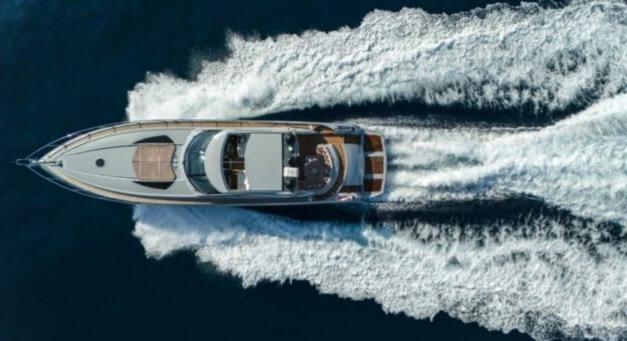

°....

Length **20.4m** 66.93 ft.

Guests **10** 

ഹ്ര

Cabins **2** 

Crew **2** 



#### M/Y IMPERIUM









## EXTERIOR DESIGN





































# INTERIOR DESIGN





















### GALLERY LIFESTYLE

















## Specifications

| €                                                             | Low rate per day<br>4 000€           |  |                      | €                                                             | High rate per day<br>4 000 €          |  |
|---------------------------------------------------------------|--------------------------------------|--|----------------------|---------------------------------------------------------------|---------------------------------------|--|
| €                                                             | Summer low rate per week<br>24 000 € |  |                      | €                                                             | Summer