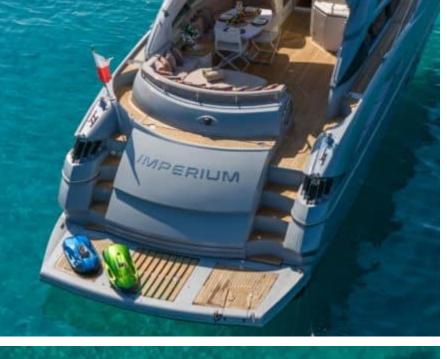

°....

Length **20.4m** 66.93 ft.

Guests **10** 

ഹ്ര

Cabins **2** 

Crew **2** 



#### M/Y IMPERIUM









## EXTERIOR DESIGN





































# INTERIOR DESIGN





















### GALLERY LIFESTYLE

















## Specifications

| €                                                             | Low rate per day<br>4 000€           |  |                      | €                                                             | High rate per day<br>4 000 €          |  |
|---------------------------------------------------------------|--------------------------------------|--|----------------------|---------------------------------------------------------------|---------------------------------------|--|
| €                                                             | Summer low rate per week<br>24 000 € |  |                      | €