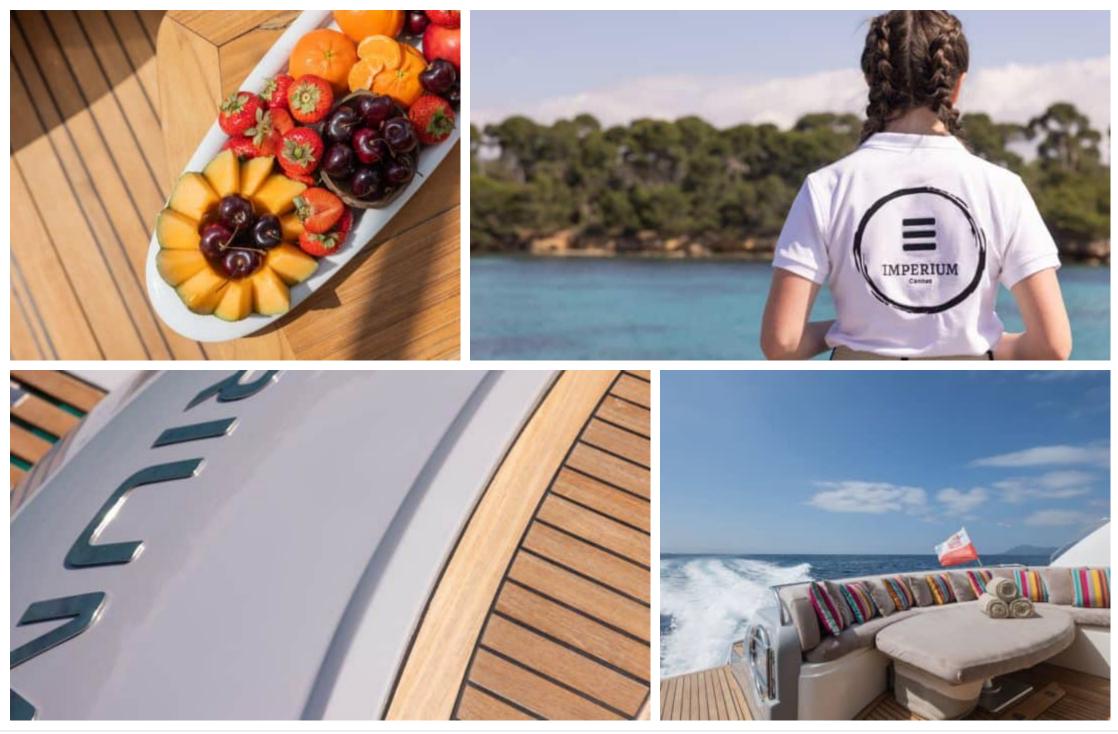

°....

Length **20.4m** 66.93 ft.

Guests **10** 

ഹ്ര

Cabins **2** 

Crew **2** 



#### M/Y IMPERIUM









## EXTERIOR DESIGN





































# INTERIOR DESIGN





















### GALLERY LIFESTYLE

















## Specifications

| €                                                             | Low rate per day<br>4 000€           |  |                      | €                                                             | High rate per day<br>4 000 €          |  |
|---------------------------------------------------------------|--------------------------------------|--|----------------------|---------------------------------------------------------------|---------------------------------------|--|
| €                                                             | Summer low rate per week<br>24 000 € |  |                      | €                                                             | Summer high rate per week<br>24 000 € |  |
| €