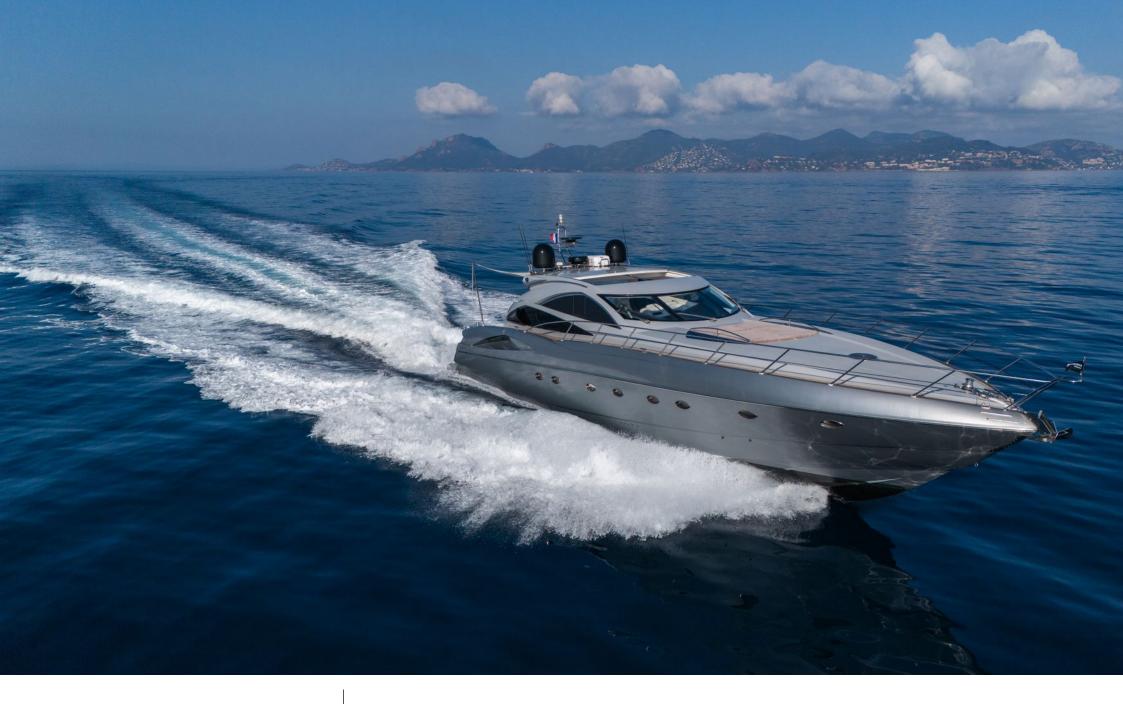

°....

Length **20.4m** 66.93 ft.

Guests **10** 

ഹ്ര

Cabins **2** 

Crew **2** 

#### M/Y IMPERIUM

## EXTERIOR DESIGN