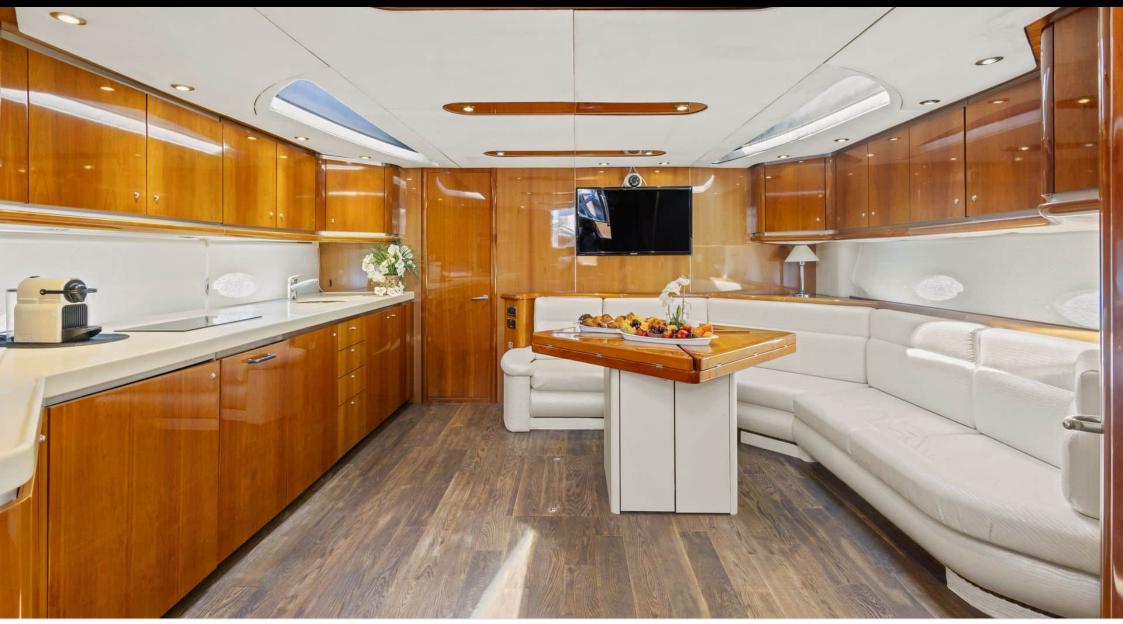

°....

Length **20.4m** 66.93 ft.

Guests **10** 

ഹ്ര

Cabins **2** 

Crew **2** 



#### M/Y IMPERIUM









## EXTERIOR DESIGN





































# INTERIOR DESIGN





















### GALLERY LIFESTYLE

















## Specifications

| €                                                             | Low rate per day<br>4 000€           |  |                      | €                                                             | High rate per day<br>4 000 €          |  |
|---------------------------------------------------------------|--------------------------------------|--|----------------------|---------------------------------------------------------------|---------------------------------------|--|
| €                                                             | Summer low rate per week<br>24 000 € |  |                      | €                                                             | Summer high rate per week<br>24 000 € |  |
| €