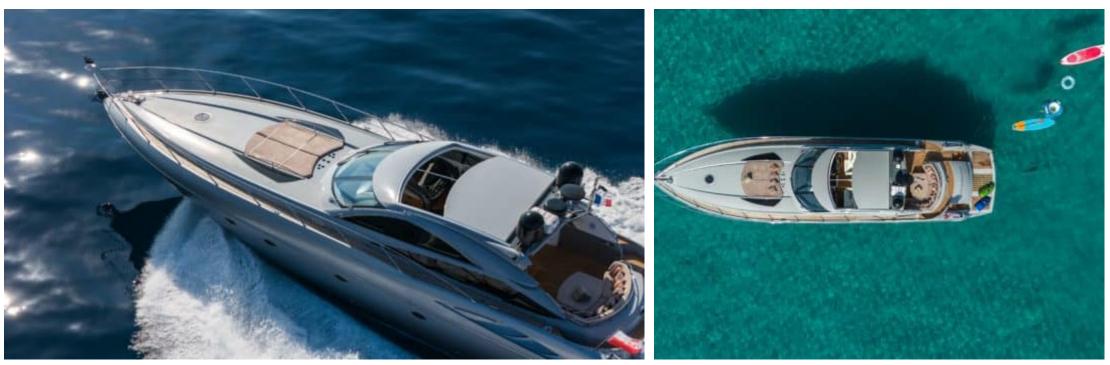

°....

Length **20.4m** 66.93 ft.

Guests **10** 

ഹ്ര

Cabins **2** 

Crew **2** 



#### M/Y IMPERIUM









## EXTERIOR DESIGN





































# INTERIOR DESIGN





















### GALLERY LIFESTYLE

















## Specifications

| €                                                             | Low rate per day<br>4 000€           |  |                      | €                                                             | High rate per day<br>4 000 €          |  |
|---------------------------------------------------------------|--------------------------------------|--|----------------------|---------------------------------------------------------------|---------------------------------------|--|
| €                                                             | Summer low rate per week<br>24 000 € |  |                      | €                                                             | Summer h