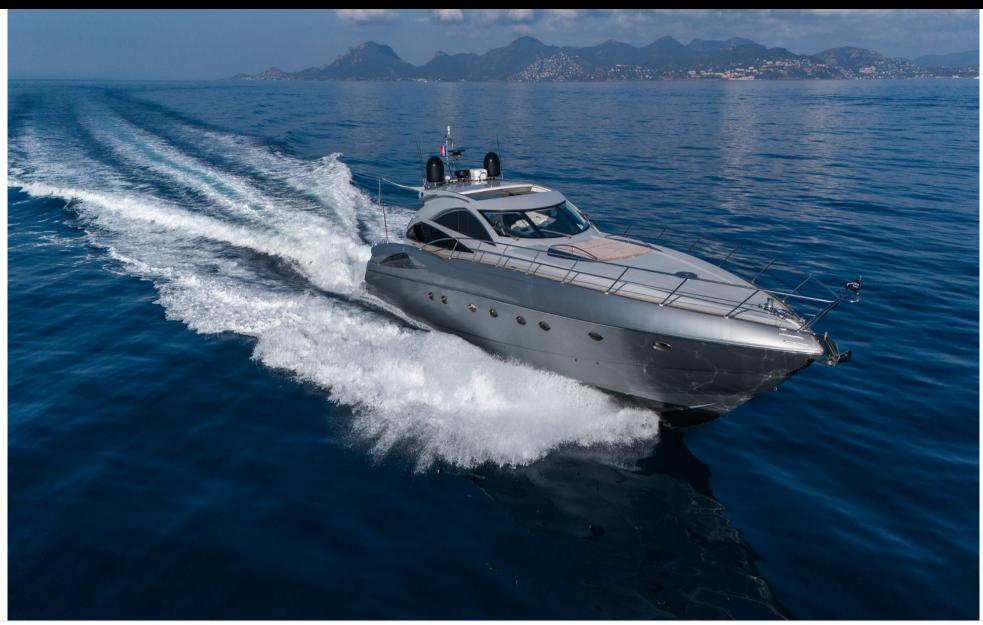

°....

Length **20.4m** 66.93 ft.

Guests **10** 

ഹ്ര

Cabins **2** 

Crew **2** 



#### M/Y IMPERIUM









## EXTERIOR DESIGN





































# INTERIOR DESIGN





















### GALLERY LIFESTYLE

















## Specifications

| €                                                             | Low rate per day<br>4 000€           |  |                      | €                                                             | High rate per day<br>4 000 €          |  |
|---------------------------------------------------------------|--------------------------------------|--|----------------------|---------------------------------------------------------------|---------------------------------------|--|
| €                                                             | Summer low rate per week<br>24 000 € |  |                      | €