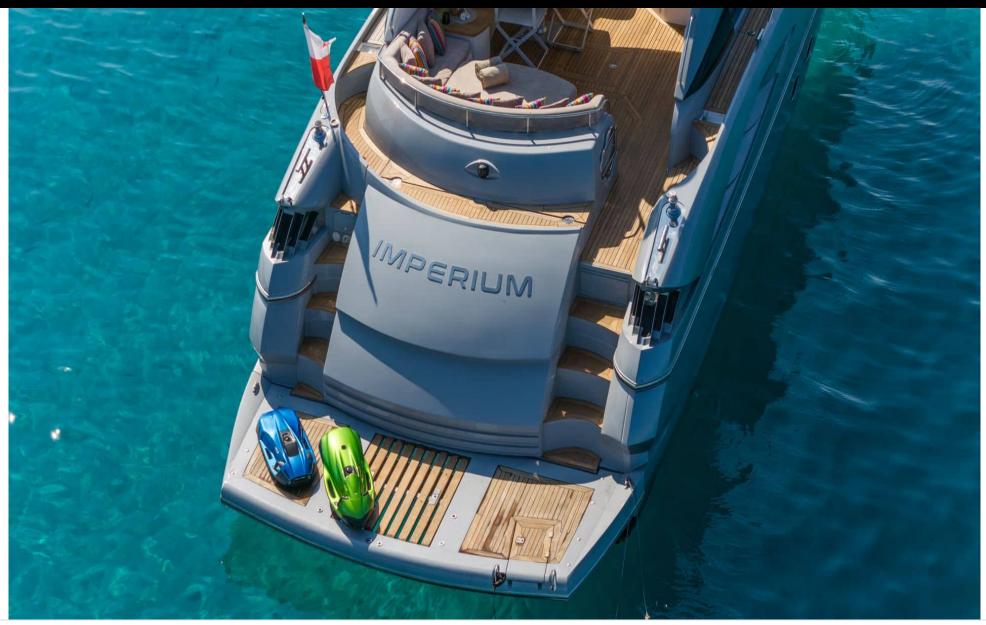

°....

Length **20.4m** 66.93 ft.

Guests **10** 

ഹ്ര

Cabins **2** 

Crew **2** 



#### M/Y IMPERIUM









## EXTERIOR DESIGN





































# INTERIOR DESIGN





















### GALLERY LIFESTYLE

















## Specifications

| €                                                             | Low rate per day<br>4 000€           |  |                      | €                                                             | High rate per day<br>4 000 €          |  |
|---------------------------------------------------------------|--------------------------------------|--|----------------------|---------------------------------------------------------------|---------------------------------------|--|
| €                                                             | Summer low rate per week<br>24 000 € |  |                      | €                                                             | Summer high rate per week<br>24 000 € |  |
| €