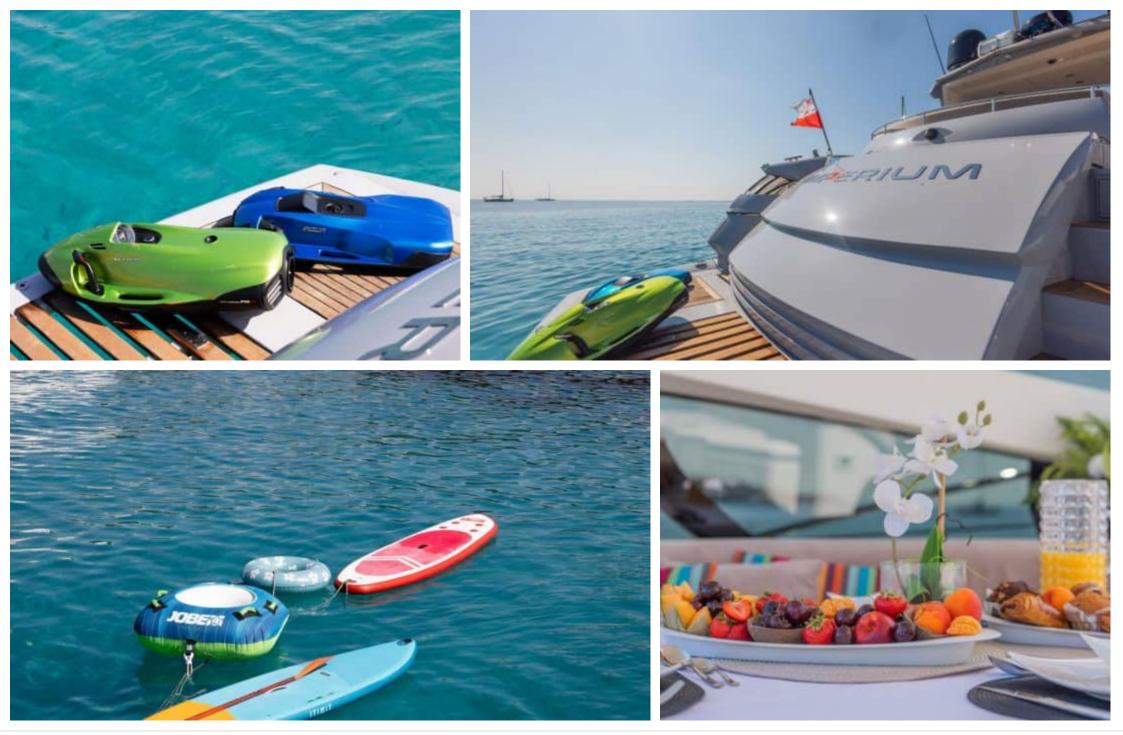

°....

Length **20.4m** 66.93 ft.

Guests **10** 

ഹ്ര

Cabins **2** 

Crew **2** 



#### M/Y IMPERIUM









## EXTERIOR DESIGN





































# INTERIOR DESIGN





















### GALLERY LIFESTYLE

















## Specifications

| €                                                             | Low rate per day<br>4 000€           |  |                      | €                                                             | High rate per day<br>4 000 €          |  |
|---------------------------------------------------------------|--------------------------------------|--|----------------------|---------------------------------------------------------------|---------------------------------------|--|
| €                                                             | Summer low rate per week<br>24 000 € |  |                      | €                                                             | Summer high rate per week<br>24 000 € |  |
| €