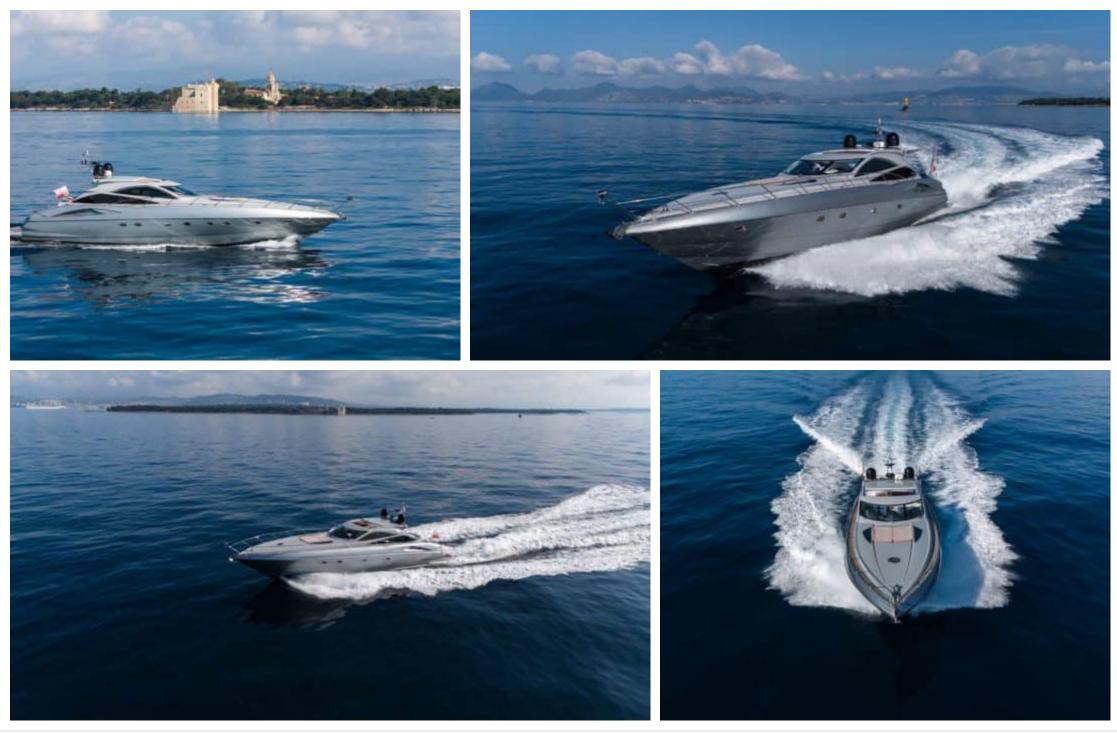

°....

Length **20.4m** 66.93 ft.

Guests **10** 

ഹ്ര

Cabins **2** 

Crew **2** 



#### M/Y IMPERIUM









## EXTERIOR DESIGN





































# INTERIOR DESIGN





















### GALLERY LIFESTYLE

















## Specifications

| €                                                             | Low rate per day<br>4 000€           |  |                      | €                                                             | High rate per day<br>4 000 €          |  |
|---------------------------------------------------------------|--------------------------------------|--|----------------------|---------------------------------------------------------------|---------------------------------------|--|
| €                                                             | Summer low rate per week<br>24 000 € |  |                      | €                                                             |