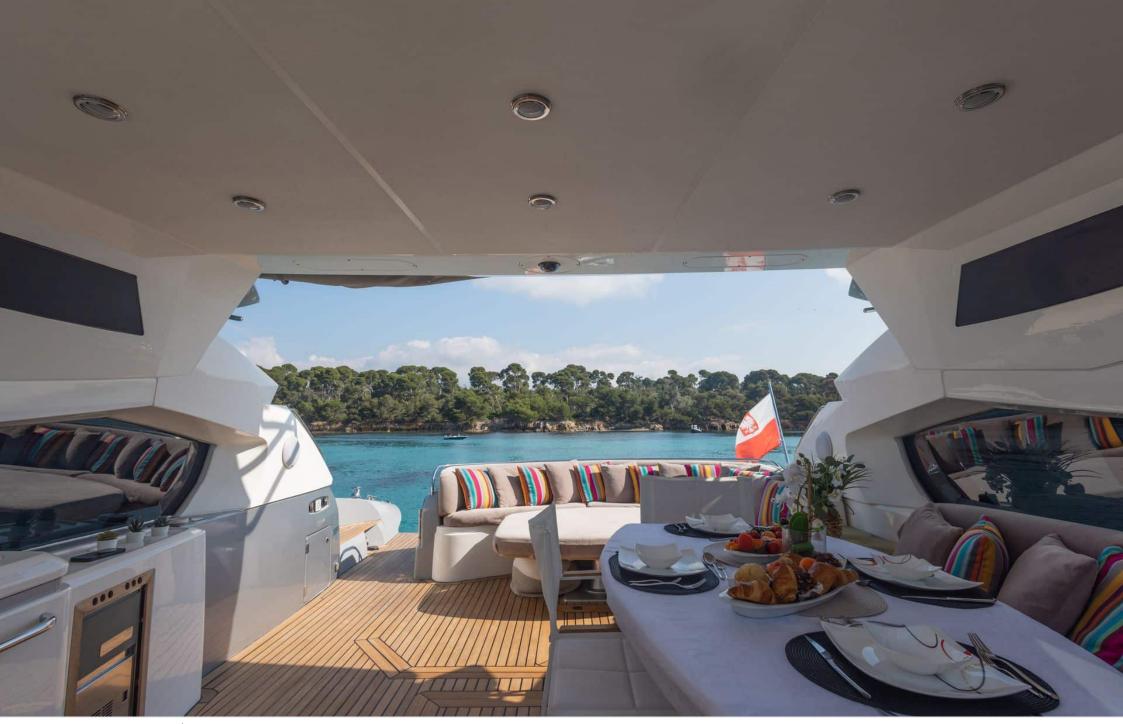

°....

Length **20.4m** 66.93 ft.

Guests **10** 

ഹ്ര

Cabins **2** 

Crew **2** 



#### M/Y IMPERIUM









## EXTERIOR DESIGN





































# INTERIOR DESIGN





















### GALLERY LIFESTYLE

















## Specifications

| €                                                             | Low rate per day<br>4 000€           |  |                      | €                                                             | High rate per day<br>4 000 €          |  |
|---------------------------------------------------------------|--------------------------------------|--|----------------------|---------------------------------------------------------------|---------------------------------------|--|
| €                                                             | Summer low rate per week<br>24 000 € |  |                      | €                                                             | Summer high rate per week<br