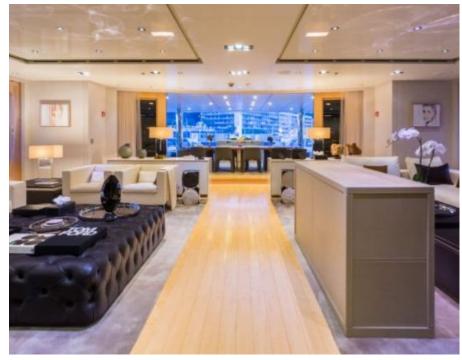

### M/Y LOON (EX ICON)











Fishing Gear Gym Equipment



/ day boat



Stabilisers at







































Stabilisers

underway







# EXTERIOR DESIGN





**Features** 





























### INTERIOR DESIGN









































# GALLERY LIFESTYLE









#### Specifications



Summer low rate per week 550 000 €



Summer high rate per week 600 000 €



Winter low rate per week \$ 550 000



Winter high rate per week \$ 650 000



Builder **ICON** 



Year built 2010



Year refit 2020



Length 67.50 m



**Guests Cruising** 14



Cabins

Winter Cruising Area(s) West Mediterranean

Max speed

Summer Cruising Area(s)

Corsica - Sardinia, Croatia, East Mediterranean, French Riviera, Italy & Sicily, West Mediterranean

Crew 18

15 knots

Cruising speed 13 knots

Fuel consumption 540 L/H

Type of cabins

7 (3 x Double, 4 x Convertible)