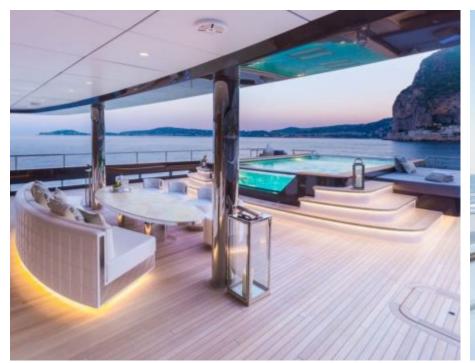

### M/Y LOON (EX ICON)











Fishing Gear Gym Equipment



/ day boat



Stabilisers at







































Stabilisers

underway







# EXTERIOR DESIGN





**Features** 





























### INTERIOR DESIGN









































# GALLERY LIFESTYLE









#### Specifications



Summer low rate per week 550 000 €



Summer high rate per week 600 000 €



Winter low rate per week \$ 550 000



Winter high rate per week \$ 650 000



Builder **ICON** 



Year built 2010



Year refit 2020



Length 67.50 m



**Guests Cruising** 14



Cabins

Winter Cruising Area(s) West Mediterranean

Max speed

Summer Cruising Area(s)

Corsica - Sardinia, Croatia, East Mediterranean, French Riviera, Italy & Sicily, West Mediterranean

Crew 18

15 knots

Cruising speed 13 knots

Fuel consumption 540 L/H

Type of cabins

7 (3 x Double, 4 x Convertible)