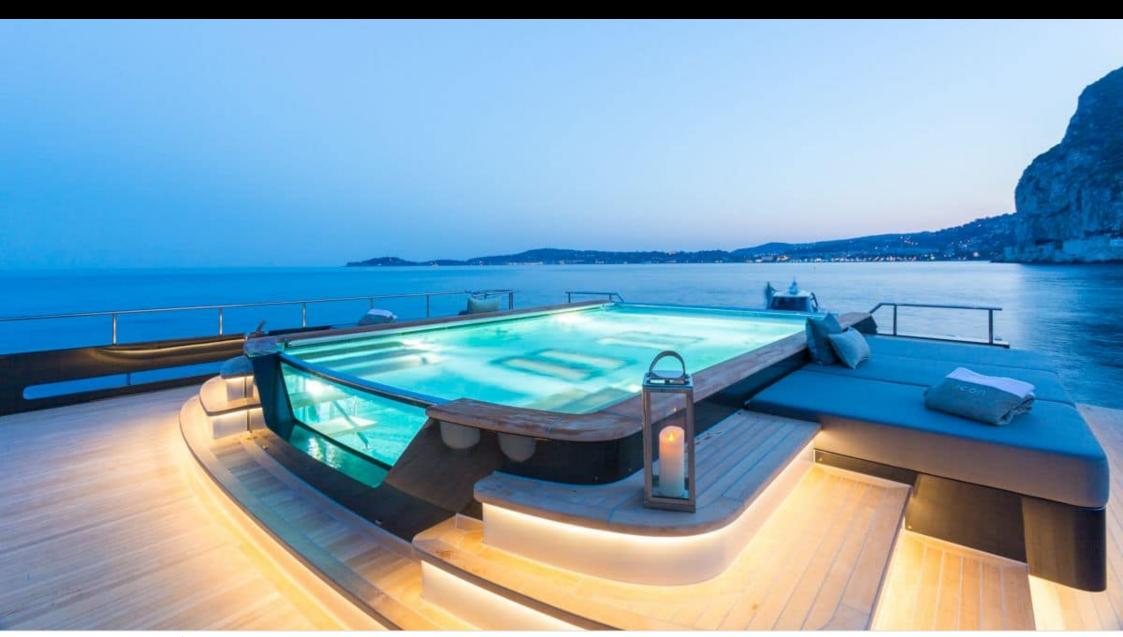

### M/Y LOON (EX ICON)











Fishing Gear Gym Equipment



/ day boat



Stabilisers at







































Stabilisers

underway







# EXTERIOR DESIGN





**Features** 





























### INTERIOR DESIGN









































# GALLERY LIFESTYLE









#### Specifications



Summer low rate per week 550 000 €



Summer high rate per week 600 000 €



Winter low rate per week \$ 550 000



Winter high rate per week \$ 650 000



Builder **ICON** 



Year built 2010



Year refit 2020



Length 67.50 m



**Guests Cruising** 14



Cabins

Winter Cruising Area(s) West Mediterranean

Max speed

Summer Cruising Area(s)

Corsica - Sardinia, Croatia, East Mediterranean, French Riviera, Italy & Sicily, West Mediterranean

Crew 18

15 knots

Cruising speed 13 knots

Fuel consumption 540 L/H

Type of cabins

7 (3 x Double, 4 x Convertible)