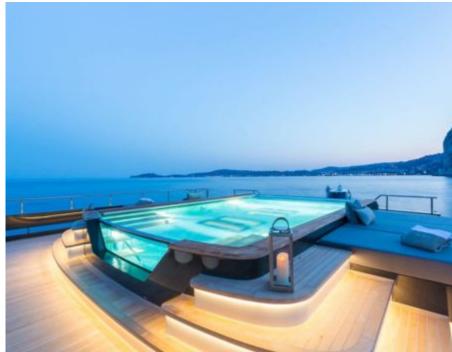

### M/Y LOON (EX ICON)











Fishing Gear Gym Equipment



/ day boat



Stabilisers at







































Stabilisers

underway







# EXTERIOR DESIGN





**Features** 





























### INTERIOR DESIGN









































# GALLERY LIFESTYLE









#### Specifications



Summer low rate per week 550 000 €



Summer high rate per week 600 000 €



Winter low rate per week \$ 550 000



Winter high rate per week \$ 650 000



Builder **ICON** 



Year built 2010



Year refit 2020



Length 67.50 m



**Guests Cruising** 14



Cabins

Winter Cruising Area(s) West Mediterranean

Max speed

Summer Cruising Area(s)

Corsica - Sardinia, Croatia, East Mediterranean, French Riviera, Italy & Sicily, West Mediterranean

Crew 18

15 knots

Cruising speed 13 knots

Fuel consumption 540 L/H

Type of cabins

7 (3 x Double, 4 x Convertible)