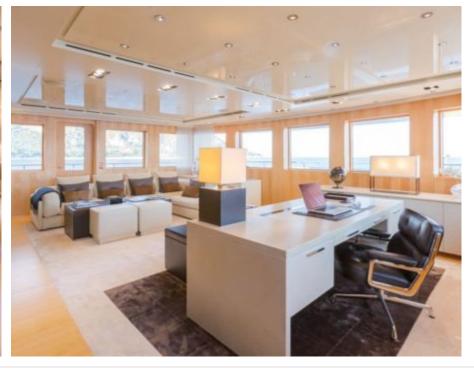

### M/Y LOON (EX ICON)











Fishing Gear Gym Equipment



/ day boat



Stabilisers at







































Stabilisers

underway







# EXTERIOR DESIGN





**Features** 





























### INTERIOR DESIGN









































# GALLERY LIFESTYLE









#### Specifications



Summer low rate per week 550 000 €



Summer high rate per week 600 000 €



Winter low rate per week \$ 550 000



Winter high rate per week \$ 650 000



Builder **ICON** 



Year built 2010



Year refit 2020



Length 67.50 m



**Guests Cruising** 14



Cabins

Winter Cruising Area(s) West Mediterranean

Max speed

Summer Cruising Area(s)

Corsica - Sardinia, Croatia, East Mediterranean, French Riviera, Italy & Sicily, West Mediterranean

Crew 18

15 knots

Cruising speed 13 knots

Fuel consumption 540 L/H

Type of cabins

7 (3 x Double, 4 x Convertible)