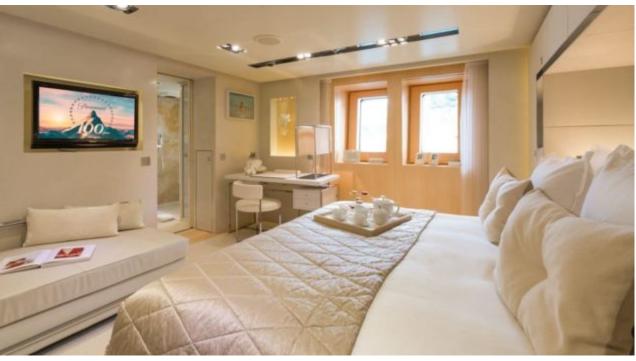

### M/Y LOON (EX ICON)











Fishing Gear Gym Equipment



/ day boat



Stabilisers at







































Stabilisers

underway







# EXTERIOR DESIGN





**Features** 





























### INTERIOR DESIGN









































# GALLERY LIFESTYLE









#### Specifications



Summer low rate per week 550 000 €



Summer high rate per week 600 000 €



Winter low rate per week \$ 550 000



Winter high rate per week \$ 650 000



Builder **ICON** 



Year built 2010



Year refit 2020



Length 67.50 m



**Guests Cruising** 14



Cabins

Winter Cruising Area(s) West Mediterranean

Max speed

Summer Cruising Area(s)

Corsica - Sardinia, Croatia, East Mediterranean, French Riviera, Italy & Sicily, West Mediterranean

Crew 18

15 knots

Cruising speed 13 knots

Fuel consumption 540 L/H

Type of cabins

7 (3 x Double, 4 x Convertible)