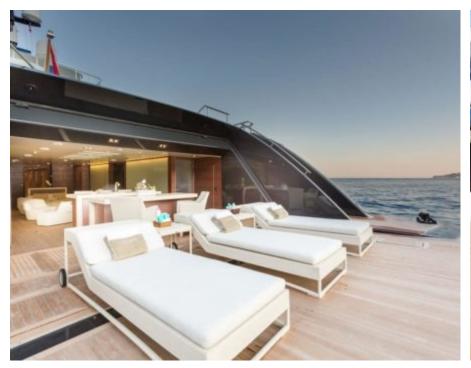

### M/Y LOON (EX ICON)











Fishing Gear Gym Equipment



/ day boat



Stabilisers at







































Stabilisers

underway







# EXTERIOR DESIGN





**Features** 





























### INTERIOR DESIGN









































# GALLERY LIFESTYLE









#### Specifications



Summer low rate per week 550 000 €



Summer high rate per week 600 000 €



Winter low rate per week \$ 550 000



Winter high rate per week \$ 650 000



Builder **ICON** 



Year built 2010



Year refit 2020



Length 67.50 m



**Guests Cruising** 14



Cabins

Winter Cruising Area(s) West Mediterranean

Max speed

Summer Cruising Area(s)

Corsica - Sardinia, Croatia, East Mediterranean, French Riviera, Italy & Sicily, West Mediterranean

Crew 18

15 knots

Cruising speed 13 knots

Fuel consumption 540 L/H

Type of cabins

7 (3 x Double, 4 x Convertible)