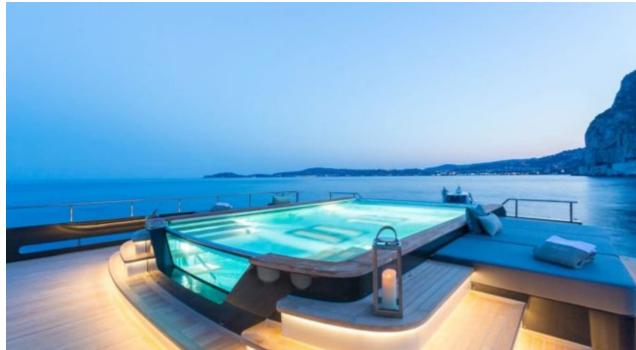

### M/Y LOON (EX ICON)











Fishing Gear Gym Equipment



/ day boat



Stabilisers at







































Stabilisers

underway







# EXTERIOR DESIGN





**Features** 





























### INTERIOR DESIGN









































# GALLERY LIFESTYLE









#### Specifications



Summer low rate per week 550 000 €



Summer high rate per week 600 000 €



Winter low rate per week \$ 550 000



Winter high rate per week \$ 650 000



Builder **ICON** 



Year built 2010



Year refit 2020



Length 67.50 m



**Guests Cruising** 14



Cabins

Winter Cruising Area(s) West Mediterranean

Max speed

Summer Cruising Area(s)

Corsica - Sardinia, Croatia, East Mediterranean, French Riviera, Italy & Sicily, West Mediterranean

Crew 18

15 knots

Cruising speed 13 knots

Fuel consumption 540 L/H

Type of cabins

7 (3 x Double, 4 x Convertible)