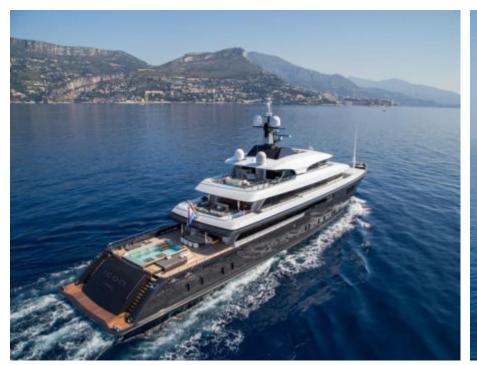

### M/Y LOON (EX ICON)

Fishing Gear Gym Equipment

/ day boat

Stabilisers at

Stabilisers

underway

#### Specifications

Summer low rate per week 550 000 €

Summer high rate per week 600 000 €

Winter low rate per week \$ 550 000

Winter high rate per week \$ 650 000

Builder **ICON** 

Year built 2010

Year refit 2020

Length 67.50 m

**Guests Cruising** 14

Cabins

Winter Cruising Area(s) West Mediterranean

Max speed

Summer Cruising Area(s)

Corsica - Sardinia, Croatia, East Mediterranean, French Riviera, Italy & Sicily, West Mediterranean

Crew 18

15 knots

Cruising speed 13 knots

Fuel consumption 540 L/H

Type of cabins

7 (3 x Double, 4 x Convertible)