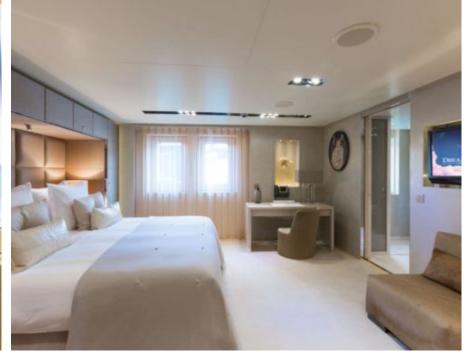

### M/Y LOON (EX ICON)











Fishing Gear Gym Equipment



/ day boat



Stabilisers at







































Stabilisers

underway







# EXTERIOR DESIGN





**Features** 





























### INTERIOR DESIGN









































# GALLERY LIFESTYLE









#### Specifications



Summer low rate per week 550 000 €



Summer high rate per week 600 000 €



Winter low rate per week \$ 550 000



Winter high rate per week \$ 650 000



Builder **ICON** 



Year built 2010



Year refit 2020



Length 67.50 m



**Guests Cruising** 14



Cabins

Winter Cruising Area(s) West Mediterranean

Max speed

Summer Cruising Area(s)

Corsica - Sardinia, Croatia, East Mediterranean, French Riviera, Italy & Sicily, West Mediterranean

Crew 18

15 knots

Cruising speed 13 knots

Fuel consumption 540 L/H

Type of cabins

7 (3 x Double, 4 x Convertible)