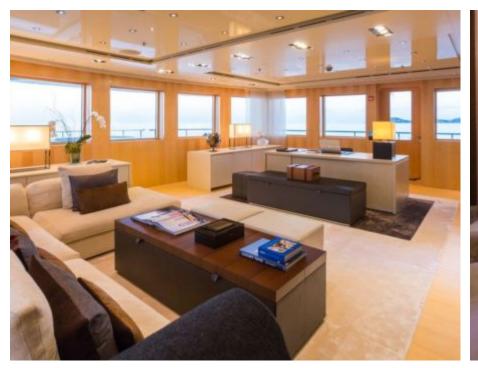

### M/Y LOON (EX ICON)











Fishing Gear Gym Equipment



/ day boat



Stabilisers at







































Stabilisers

underway







# EXTERIOR DESIGN





**Features** 





























### INTERIOR DESIGN









































# GALLERY LIFESTYLE









#### Specifications



Summer low rate per week 550 000 €



Summer high rate per week 600 000 €



Winter low rate per week \$ 550 000



Winter high rate per week \$ 650 000



Builder **ICON** 



Year built 2010



Year refit 2020



Length 67.50 m



**Guests Cruising** 14



Cabins

Winter Cruising Area(s) West Mediterranean

Max speed

Summer Cruising Area(s)

Corsica - Sardinia, Croatia, East Mediterranean, French Riviera, Italy & Sicily, West Mediterranean

Crew 18

15 knots

Cruising speed 13 knots

Fuel consumption 540 L/H

Type of cabins

7 (3 x Double, 4 x Convertible)