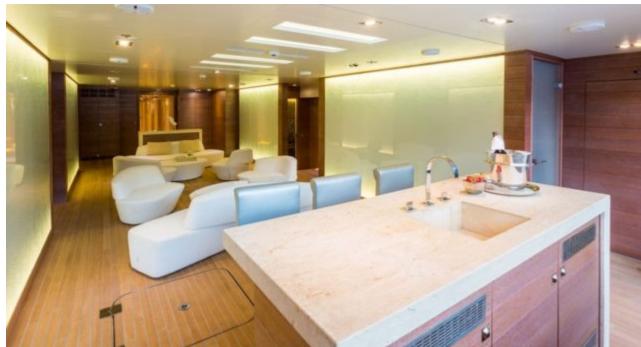

### M/Y LOON (EX ICON)











Fishing Gear Gym Equipment



/ day boat



Stabilisers at







































Stabilisers

underway







# EXTERIOR DESIGN





**Features** 





























### INTERIOR DESIGN









































# GALLERY LIFESTYLE









#### Specifications



Summer low rate per week 550 000 €



Summer high rate per week 600 000 €



Winter low rate per week \$ 550 000



Winter high rate per week \$ 650 000



Builder **ICON** 



Year built 2010



Year refit 2020



Length 67.50 m



**Guests Cruising** 14



Cabins

Winter Cruising Area(s) West Mediterranean

Max speed

Summer Cruising Area(s)

Corsica - Sardinia, Croatia, East Mediterranean, French Riviera, Italy & Sicily, West Mediterranean

Crew 18

15 knots

Cruising speed 13 knots

Fuel consumption 540 L/H

Type of cabins

7 (3 x Double, 4 x Convertible)