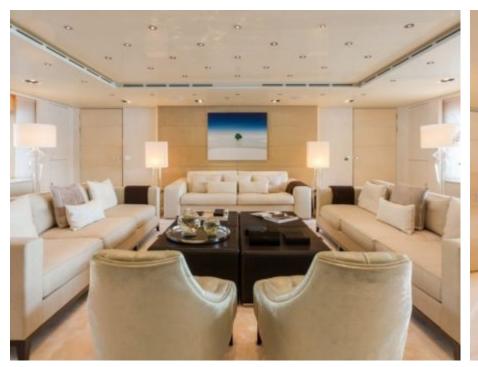

### M/Y LOON (EX ICON)











Fishing Gear Gym Equipment



/ day boat



Stabilisers at







































Stabilisers

underway







# EXTERIOR DESIGN





**Features** 





























### INTERIOR DESIGN









































# GALLERY LIFESTYLE









#### Specifications



Summer low rate per week 550 000 €



Summer high rate per week 600 000 €



Winter low rate per week \$ 550 000



Winter high rate per week \$ 650 000



Builder **ICON** 



Year built 2010



Year refit 2020



Length 67.50 m



**Guests Cruising** 14



Cabins

Winter Cruising Area(s) West Mediterranean

Max speed

Summer Cruising Area(s)

Corsica - Sardinia, Croatia, East Mediterranean, French Riviera, Italy & Sicily, West Mediterranean

Crew 18

15 knots

Cruising speed 13 knots

Fuel consumption 540 L/H

Type of cabins

7 (3 x Double, 4 x Convertible)