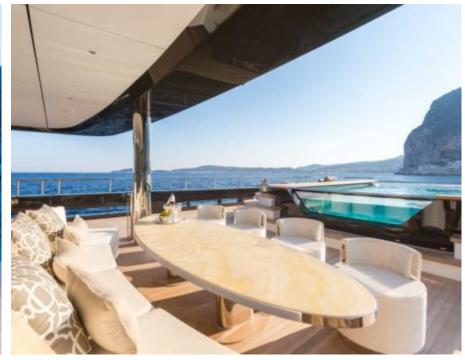

### M/Y LOON (EX ICON)











Fishing Gear Gym Equipment



/ day boat



Stabilisers at







































Stabilisers

underway







# EXTERIOR DESIGN





**Features** 





























### INTERIOR DESIGN









































# GALLERY LIFESTYLE









#### Specifications



Summer low rate per week 550 000 €



Summer high rate per week 600 000 €



Winter low rate per week \$ 550 000



Winter high rate per week \$ 650 000



Builder **ICON** 



Year built 2010



Year refit 2020



Length 67.50 m



**Guests Cruising** 14



Cabins

Winter Cruising Area(s) West Mediterranean

Max speed

Summer Cruising Area(s)

Corsica - Sardinia, Croatia, East Mediterranean, French Riviera, Italy & Sicily, West Mediterranean

Crew 18

15 knots

Cruising speed 13 knots

Fuel consumption 540 L/H

Type of cabins

7 (3 x Double, 4 x Convertible)