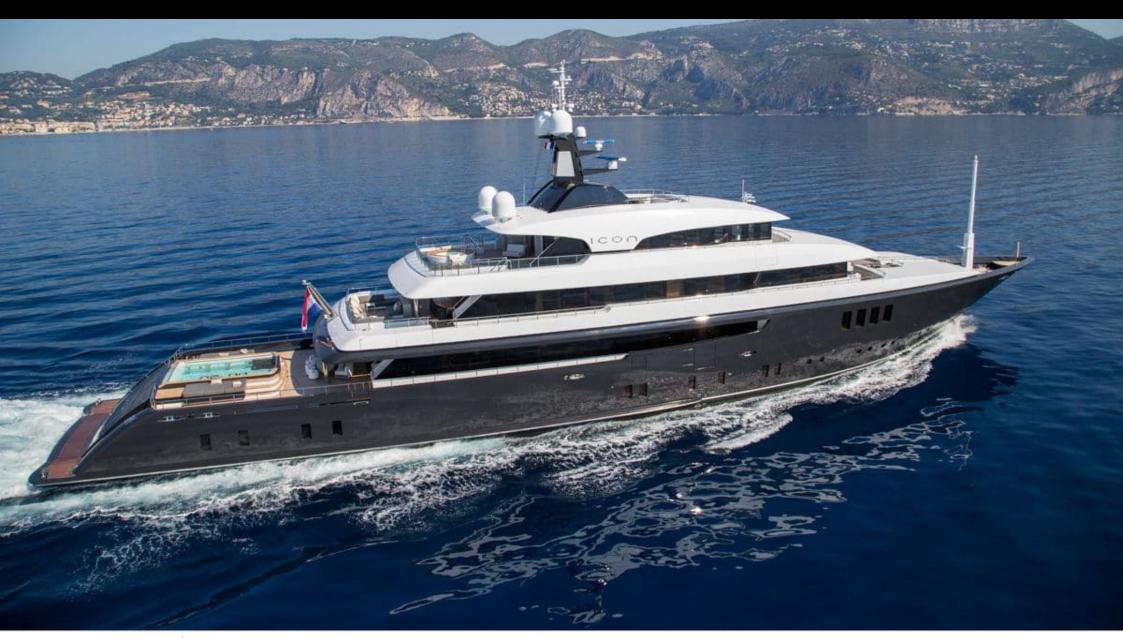

### M/Y LOON (EX ICON)

Fishing Gear Gym Equipment

/ day boat

Stabilisers at

Stabilisers

underway

#### Specifications

Summer low rate per week 550 000 €

Summer high rate per week 600 000 €

Winter low rate per week \$ 550 000

Winter high rate per week \$ 650 000

Builder **ICON** 

Year built 2010

Year refit 2020

Length 67.50 m

**Guests Cruising** 14

Cabins

Winter Cruising Area(s) West Mediterranean

Max speed

Summer Cruising Area(s)

Corsica - Sardinia, Croatia, East Mediterranean, French Riviera, Italy & Sicily, West Mediterranean

Crew 18

15 knots

Cruising speed 13 knots

Fuel consumption 540 L/H

Type of cabins

7 (3 x Double, 4 x Convertible)