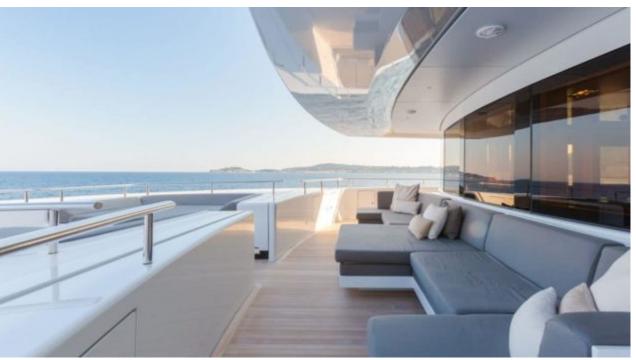

### M/Y LOON (EX ICON)











Fishing Gear Gym Equipment



/ day boat



Stabilisers at







































Stabilisers

underway







# EXTERIOR DESIGN





**Features** 





























### INTERIOR DESIGN









































# GALLERY LIFESTYLE









#### Specifications



Summer low rate per week 550 000 €



Summer high rate per week 600 000 €



Winter low rate per week \$ 550 000



Winter high rate per week \$ 650 000



Builder **ICON** 



Year built 2010



Year refit 2020



Length 67.50 m



**Guests Cruising** 14



Cabins

Winter Cruising Area(s) West Mediterranean

Max speed

Summer Cruising Area(s)

Corsica - Sardinia, Croatia, East Mediterranean, French Riviera, Italy & Sicily, West Mediterranean

Crew 18

15 knots

Cruising speed 13 knots

Fuel consumption 540 L/H

Type of cabins

7 (3 x Double, 4 x Convertible)