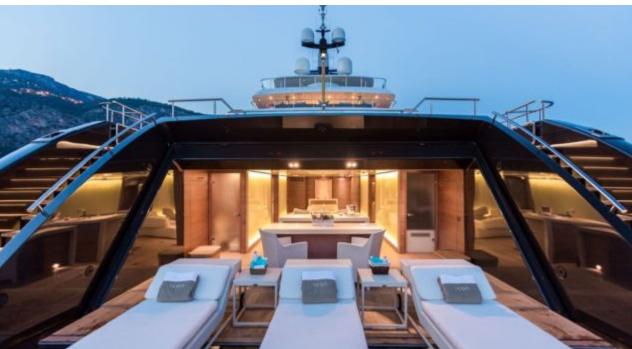

### M/Y LOON (EX ICON)











Fishing Gear Gym Equipment



/ day boat



Stabilisers at







































Stabilisers

underway







# EXTERIOR DESIGN





**Features** 





























### INTERIOR DESIGN









































# GALLERY LIFESTYLE









#### Specifications



Summer low rate per week 550 000 €



Summer high rate per week 600 000 €



Winter low rate per week \$ 550 000



Winter high rate per week \$ 650 000



Builder **ICON** 



Year built 2010



Year refit 2020



Length 67.50 m



**Guests Cruising** 14



Cabins

Winter Cruising Area(s) West Mediterranean

Max speed

Summer Cruising Area(s)

Corsica - Sardinia, Croatia, East Mediterranean, French Riviera, Italy & Sicily, West Mediterranean

Crew 18

15 knots

Cruising speed 13 knots

Fuel consumption 540 L/H

Type of cabins

7 (3 x Double, 4 x Convertible)