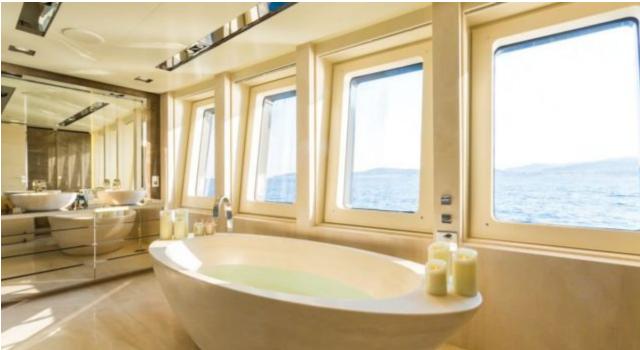

### M/Y LOON (EX ICON)











Fishing Gear Gym Equipment



/ day boat



Stabilisers at







































Stabilisers

underway







# EXTERIOR DESIGN





**Features** 





























### INTERIOR DESIGN









































# GALLERY LIFESTYLE









#### Specifications



Summer low rate per week 550 000 €



Summer high rate per week 600 000 €



Winter low rate per week \$ 550 000



Winter high rate per week \$ 650 000



Builder **ICON** 



Year built 2010



Year refit 2020



Length 67.50 m



**Guests Cruising** 14



Cabins

Winter Cruising Area(s) West Mediterranean

Max speed

Summer Cruising Area(s)

Corsica - Sardinia, Croatia, East Mediterranean, French Riviera, Italy & Sicily, West Mediterranean

Crew 18

15 knots

Cruising speed 13 knots

Fuel consumption 540 L/H

Type of cabins

7 (3 x Double, 4 x Convertible)