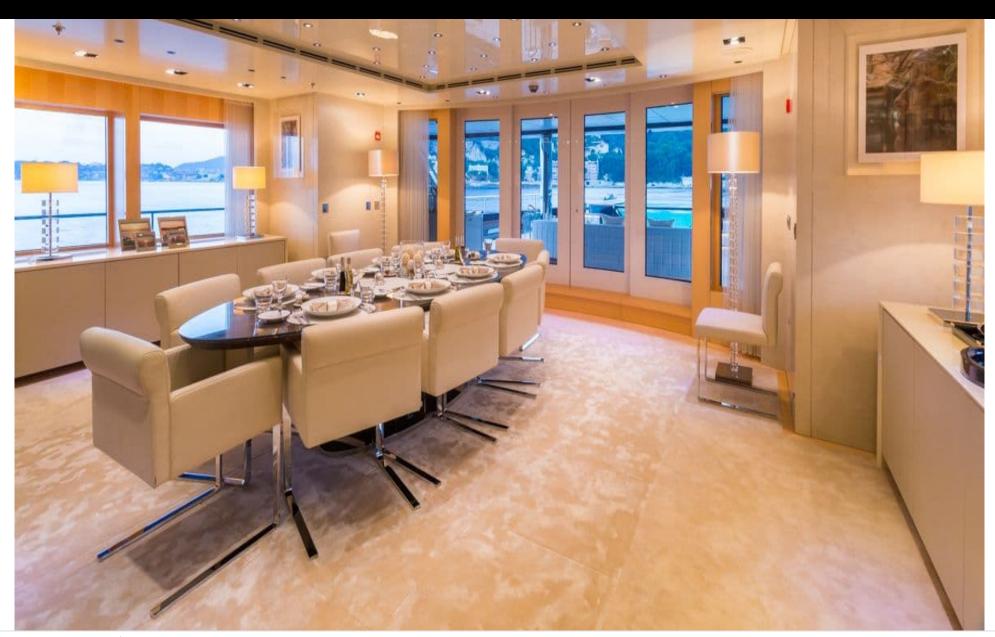

### M/Y LOON (EX ICON)











Fishing Gear Gym Equipment



/ day boat



Stabilisers at







































Stabilisers

underway







# EXTERIOR DESIGN





**Features** 





























### INTERIOR DESIGN









































# GALLERY LIFESTYLE









#### Specifications



Summer low rate per week 550 000 €



Summer high rate per week 600 000 €



Winter low rate per week \$ 550 000



Winter high rate per week \$ 650 000



Builder **ICON** 



Year built 2010



Year refit 2020



Length 67.50 m



**Guests Cruising** 14



Cabins

Winter Cruising Area(s) West Mediterranean

Max speed

Summer Cruising Area(s)

Corsica - Sardinia, Croatia, East Mediterranean, French Riviera, Italy & Sicily, West Mediterranean

Crew 18

15 knots

Cruising speed 13 knots

Fuel consumption 540 L/H

Type of cabins

7 (3 x Double, 4 x Convertible)