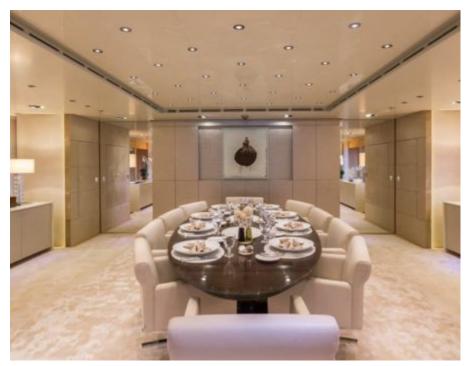

### M/Y LOON (EX ICON)











Fishing Gear Gym Equipment



/ day boat



Stabilisers at







































Stabilisers

underway







# EXTERIOR DESIGN





**Features** 





























### INTERIOR DESIGN









































# GALLERY LIFESTYLE









#### Specifications



Summer low rate per week 550 000 €



Summer high rate per week 600 000 €



Winter low rate per week \$ 550 000



Winter high rate per week \$ 650 000



Builder **ICON** 



Year built 2010



Year refit 2020



Length 67.50 m



**Guests Cruising** 14



Cabins

Winter Cruising Area(s) West Mediterranean

Max speed

Summer Cruising Area(s)

Corsica - Sardinia, Croatia, East Mediterranean, French Riviera, Italy & Sicily, West Mediterranean

Crew 18

15 knots

Cruising speed 13 knots

Fuel consumption 540 L/H

Type of cabins

7 (3 x Double, 4 x Convertible)