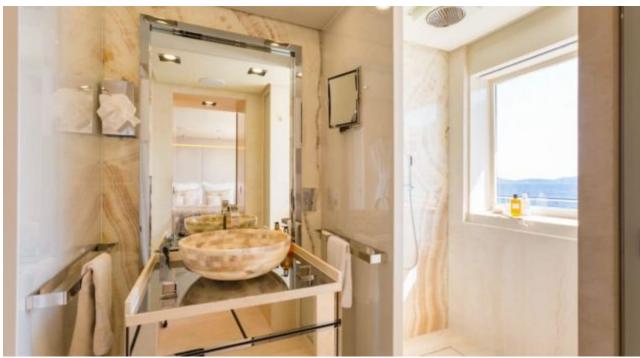

### M/Y LOON (EX ICON)











Fishing Gear Gym Equipment



/ day boat



Stabilisers at







































Stabilisers

underway







# EXTERIOR DESIGN





**Features** 





























### INTERIOR DESIGN









































# GALLERY LIFESTYLE









#### Specifications



Summer low rate per week 550 000 €



Summer high rate per week 600 000 €



Winter low rate per week \$ 550 000



Winter high rate per week \$ 650 000



Builder **ICON** 



Year built 2010



Year refit 2020



Length 67.50 m



**Guests Cruising** 14



Cabins

Winter Cruising Area(s) West Mediterranean

Max speed

Summer Cruising Area(s)

Corsica - Sardinia, Croatia, East Mediterranean, French Riviera, Italy & Sicily, West Mediterranean

Crew 18

15 knots

Cruising speed 13 knots

Fuel consumption 540 L/H

Type of cabins

7 (3 x Double, 4 x Convertible)