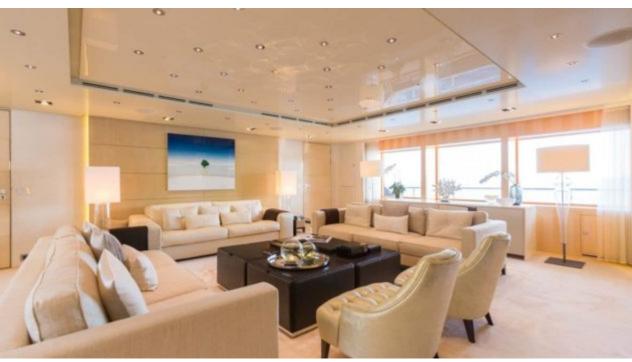

### M/Y LOON (EX ICON)











Fishing Gear Gym Equipment



/ day boat



Stabilisers at







































Stabilisers

underway







# EXTERIOR DESIGN





**Features** 





























### INTERIOR DESIGN









































# GALLERY LIFESTYLE









#### Specifications



Summer low rate per week 550 000 €



Summer high rate per week 600 000 €



Winter low rate per week \$ 550 000



Winter high rate per week \$ 650 000



Builder **ICON** 



Year built 2010



Year refit 2020



Length 67.50 m



**Guests Cruising** 14



Cabins

Winter Cruising Area(s) West Mediterranean

Max speed

Summer Cruising Area(s)

Corsica - Sardinia, Croatia, East Mediterranean, French Riviera, Italy & Sicily, West Mediterranean

Crew 18

15 knots

Cruising speed 13 knots

Fuel consumption 540 L/H

Type of cabins

7 (3 x Double, 4 x Convertible)