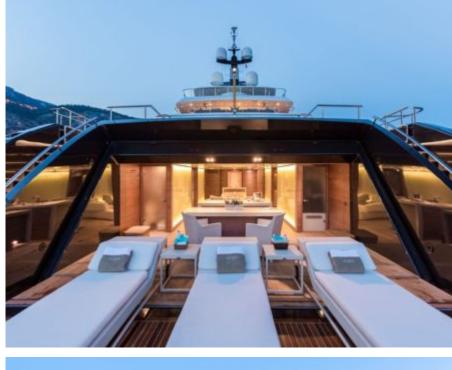

### M/Y LOON (EX ICON)











Fishing Gear Gym Equipment



/ day boat



Stabilisers at







































Stabilisers

underway







# EXTERIOR DESIGN





**Features** 





























### INTERIOR DESIGN









































# GALLERY LIFESTYLE









#### Specifications



Summer low rate per week 550 000 €



Summer high rate per week 600 000 €



Winter low rate per week \$ 550 000



Winter high rate per week \$ 650 000



Builder **ICON** 



Year built 2010



Year refit 2020



Length 67.50 m



**Guests Cruising** 14



Cabins

Winter Cruising Area(s) West Mediterranean

Max speed

Summer Cruising Area(s)

Corsica - Sardinia, Croatia, East Mediterranean, French Riviera, Italy & Sicily, West Mediterranean

Crew 18

15 knots

Cruising speed 13 knots

Fuel consumption 540 L/H

Type of cabins

7 (3 x Double, 4 x Convertible)