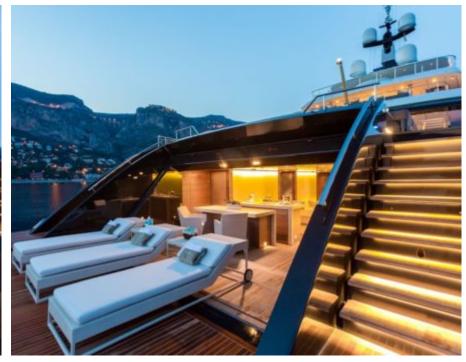

### M/Y LOON (EX ICON)











Fishing Gear Gym Equipment



/ day boat



Stabilisers at







































Stabilisers

underway







# EXTERIOR DESIGN





**Features** 





























### INTERIOR DESIGN









































# GALLERY LIFESTYLE









#### Specifications



Summer low rate per week 550 000 €



Summer high rate per week 600 000 €



Winter low rate per week \$ 550 000



Winter high rate per week \$ 650 000



Builder **ICON** 



Year built 2010



Year refit 2020



Length 67.50 m



**Guests Cruising** 14



Cabins

Winter Cruising Area(s) West Mediterranean

Max speed

Summer Cruising Area(s)

Corsica - Sardinia, Croatia, East Mediterranean, French Riviera, Italy & Sicily, West Mediterranean

Crew 18

15 knots

Cruising speed 13 knots

Fuel consumption 540 L/H

Type of cabins

7 (3 x Double, 4 x Convertible)