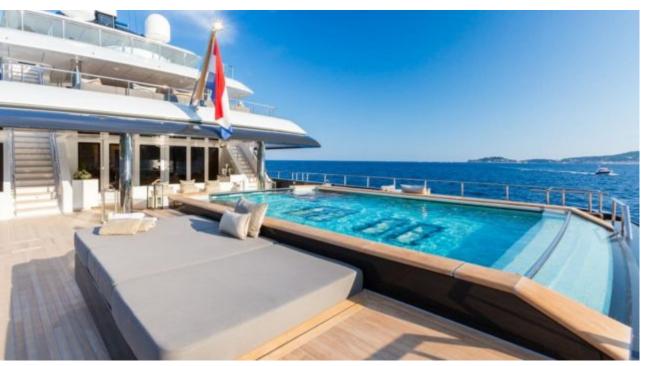

### M/Y LOON (EX ICON)











Fishing Gear Gym Equipment



/ day boat



Stabilisers at







































Stabilisers

underway







# EXTERIOR DESIGN





**Features** 





























### INTERIOR DESIGN









































# GALLERY LIFESTYLE









#### Specifications



Summer low rate per week 550 000 €



Summer high rate per week 600 000 €



Winter low rate per week \$ 550 000



Winter high rate per week \$ 650 000



Builder **ICON** 



Year built 2010



Year refit 2020



Length 67.50 m



**Guests Cruising** 14



Cabins

Winter Cruising Area(s) West Mediterranean

Max speed

Summer Cruising Area(s)

Corsica - Sardinia, Croatia, East Mediterranean, French Riviera, Italy & Sicily, West Mediterranean

Crew 18

15 knots

Cruising speed 13 knots

Fuel consumption 540 L/H

Type of cabins

7 (3 x Double, 4 x Convertible)