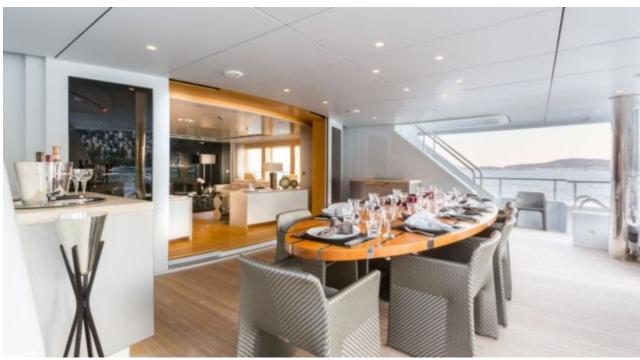

### M/Y LOON (EX ICON)











Fishing Gear Gym Equipment



/ day boat



Stabilisers at







































Stabilisers

underway







# EXTERIOR DESIGN





**Features** 





























### INTERIOR DESIGN









































# GALLERY LIFESTYLE









#### Specifications



Summer low rate per week 550 000 €



Summer high rate per week 600 000 €



Winter low rate per week \$ 550 000



Winter high rate per week \$ 650 000



Builder **ICON** 



Year built 2010



Year refit 2020



Length 67.50 m



**Guests Cruising** 14



Cabins

Winter Cruising Area(s) West Mediterranean

Max speed

Summer Cruising Area(s)

Corsica - Sardinia, Croatia, East Mediterranean, French Riviera, Italy & Sicily, West Mediterranean

Crew 18

15 knots

Cruising speed 13 knots

Fuel consumption 540 L/H

Type of cabins

7 (3 x Double, 4 x Convertible)