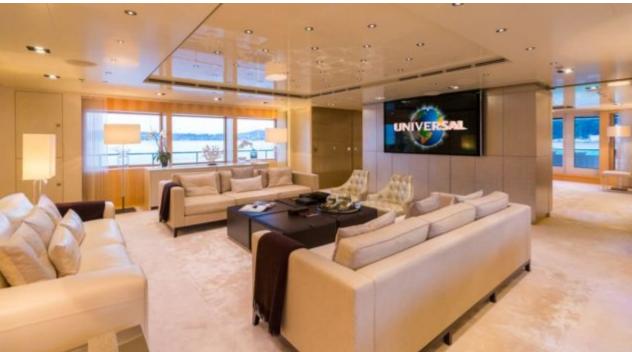

### M/Y LOON (EX ICON)











Fishing Gear Gym Equipment



/ day boat



Stabilisers at







































Stabilisers

underway







# EXTERIOR DESIGN





**Features** 





























### INTERIOR DESIGN









































# GALLERY LIFESTYLE









#### Specifications



Summer low rate per week 550 000 €



Summer high rate per week 600 000 €



Winter low rate per week \$ 550 000



Winter high rate per week \$ 650 000



Builder **ICON** 



Year built 2010



Year refit 2020



Length 67.50 m



**Guests Cruising** 14



Cabins

Winter Cruising Area(s) West Mediterranean

Max speed

Summer Cruising Area(s)

Corsica - Sardinia, Croatia, East Mediterranean, French Riviera, Italy & Sicily, West Mediterranean

Crew 18

15 knots

Cruising speed 13 knots

Fuel consumption 540 L/H

Type of cabins

7 (3 x Double, 4 x Convertible)