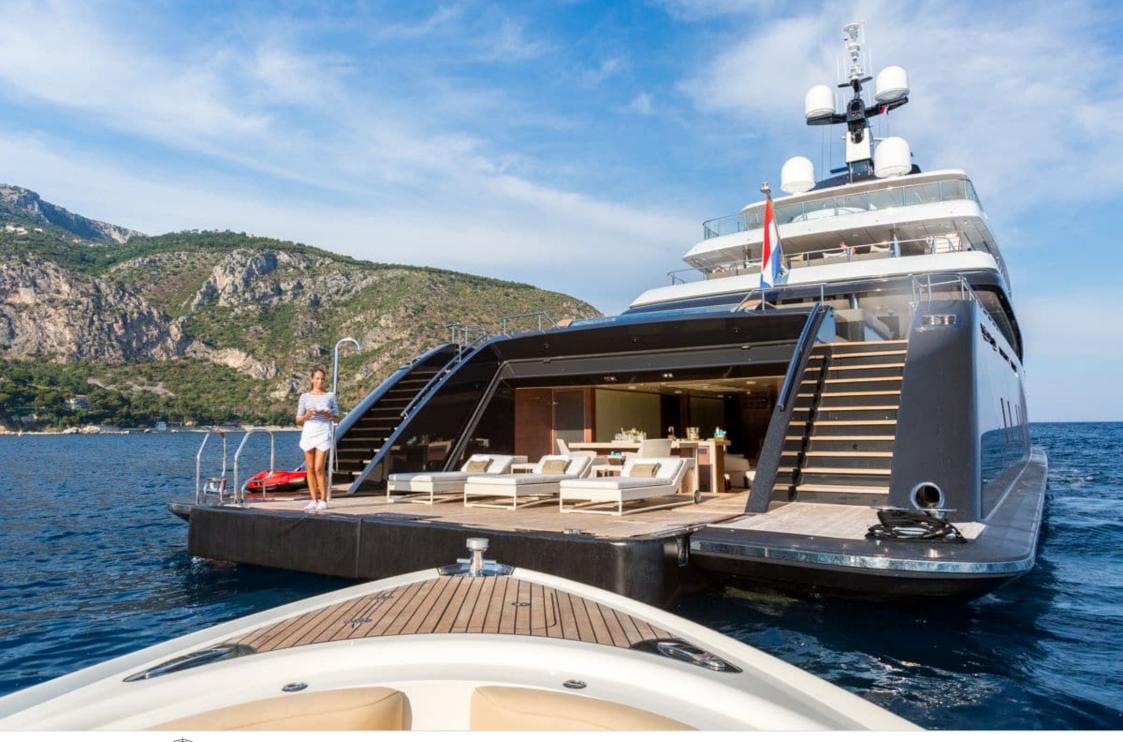

### M/Y LOON (EX ICON)











Fishing Gear Gym Equipment



/ day boat



Stabilisers at







































Stabilisers

underway







# EXTERIOR DESIGN





**Features** 





























### INTERIOR DESIGN









































# GALLERY LIFESTYLE









#### Specifications



Summer low rate per week 550 000 €



Summer high rate per week 600 000 €



Winter low rate per week \$ 550 000



Winter high rate per week \$ 650 000



Builder **ICON** 



Year built 2010



Year refit 2020



Length 67.50 m



**Guests Cruising** 14



Cabins

Winter Cruising Area(s) West Mediterranean

Max speed

Summer Cruising Area(s)

Corsica - Sardinia, Croatia, East Mediterranean, French Riviera, Italy & Sicily, West Mediterranean

Crew 18

15 knots

Cruising speed 13 knots

Fuel consumption 540 L/H

Type of cabins

7 (3 x Double, 4 x Convertible)