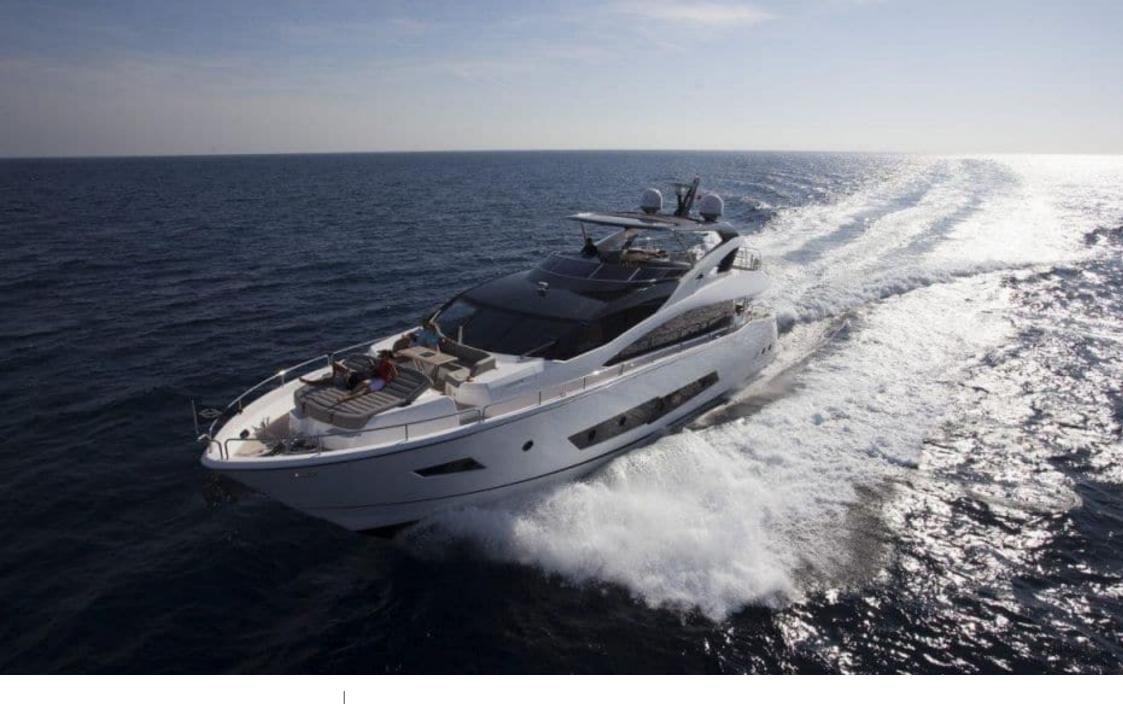

M/Y HERO

Length **26.30m** *86.29 ft.* 

Crew **4** 

#### M/Y HERO

## EXTERIOR DESIGN

Interior design Exterior design Gallery lifestyle Specifications Features