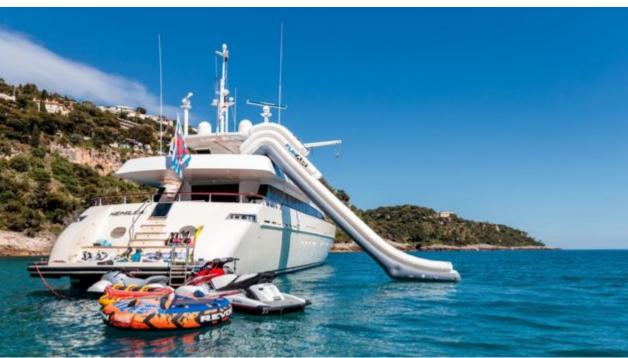

Guests 12



Cabins



Crew **7** 



### M/Y HEMILEA











Snorkeling Gear



















### EXTERIOR DESIGN



















## INTERIOR DESIGN































# GALLERY LIFESTYLE













### **Specifications**



Low rate per day 14 160 €



High rate per day

15 830 €



Summer low rate per week 110 000 €



Summer high rate per week

115 000 €



Winter low rate per week 110 000 €



Winter high rate per week

115 000 €



Builder
Aldo Cichero



Year built 2002



Year refit

2014



Length 41 m



**Guests Cruising** 



Cabins

6

Winter Cruising Area(s)

Corsica - Sardinia, French Riviera, Italy & Sicily, West Mediterranean

Summer Cruising Area(s)

12

Corsica - Sardinia, French Riviera, Italy & Sicily, West Mediterranean

Crew

Max speed 25 knots

Cruising speed 20 knots

Fuel consumption 650 Litres/Hr

Type of cabins 6 (4 x Double, 2 x Twin)