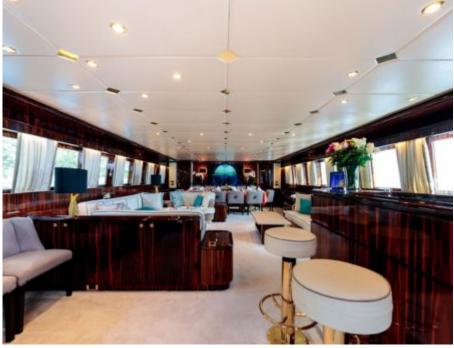

Guests 12



Cabins



Crew **7** 



### M/Y HEMILEA











Snorkeling Gear



















### EXTERIOR DESIGN



















## INTERIOR DESIGN































# GALLERY LIFESTYLE













### **Specifications**



Low rate per day 14 160 €



High rate per day

15 830 €



Summer low rate per week 110 000 €



Summer high rate per week

115 000 €



Winter low rate per week 110 000 €



Winter high rate per week

115 000 €



Builder
Aldo Cichero



Year built 2002



Year refit

2014



Length 41 m



**Guests Cruising** 



Cabins

6

Winter Cruising Area(s)

Corsica - Sardinia, French Riviera, Italy & Sicily, West Mediterranean

Summer Cruising Area(s)

12

Corsica - Sardinia, French Riviera, Italy & Sicily, West Mediterranean

Crew

Max speed 25 knots

Cruising speed 20 knots

Fuel consumption 650 Litres/Hr

Type of cabins 6 (4 x Double, 2 x Twin)