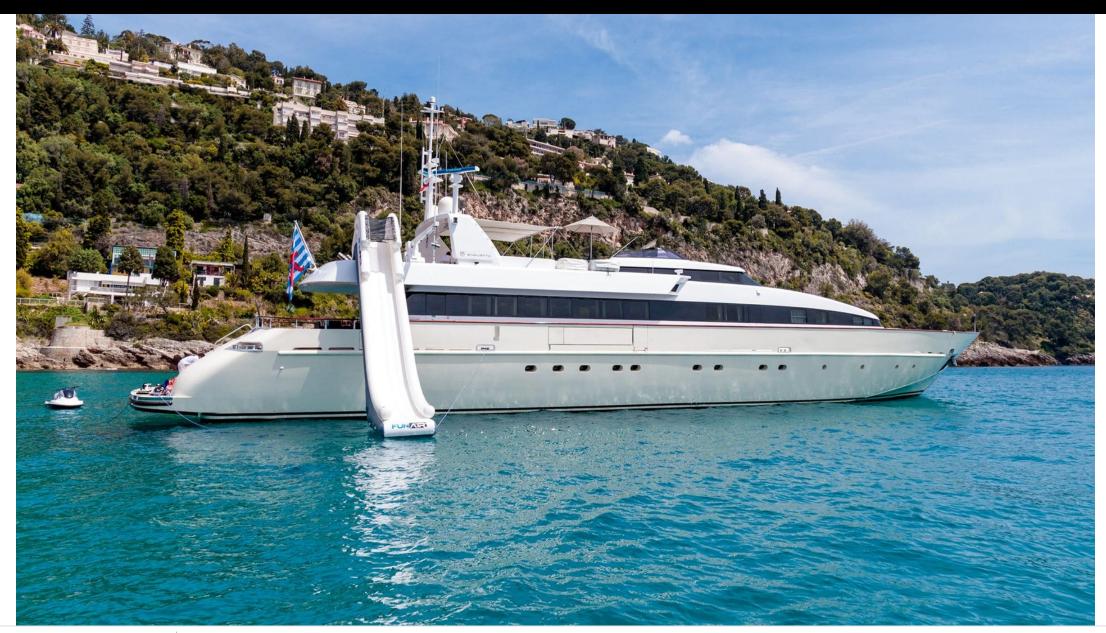

### M/Y HEMILEA

Snorkeling Gear

### EXTERIOR DESIGN

### **Specifications**

Low rate per day 14 160 €

High rate per day

15 830 €

Summer low rate per week 110 000 €

Summer high rate per week

115 000 €

Winter low rate per week 110 000 €

Winter high rate per week

115 000 €

Builder
Aldo Cichero

Year built 2002

Year refit

2014

Length 41 m

**Guests Cruising** 