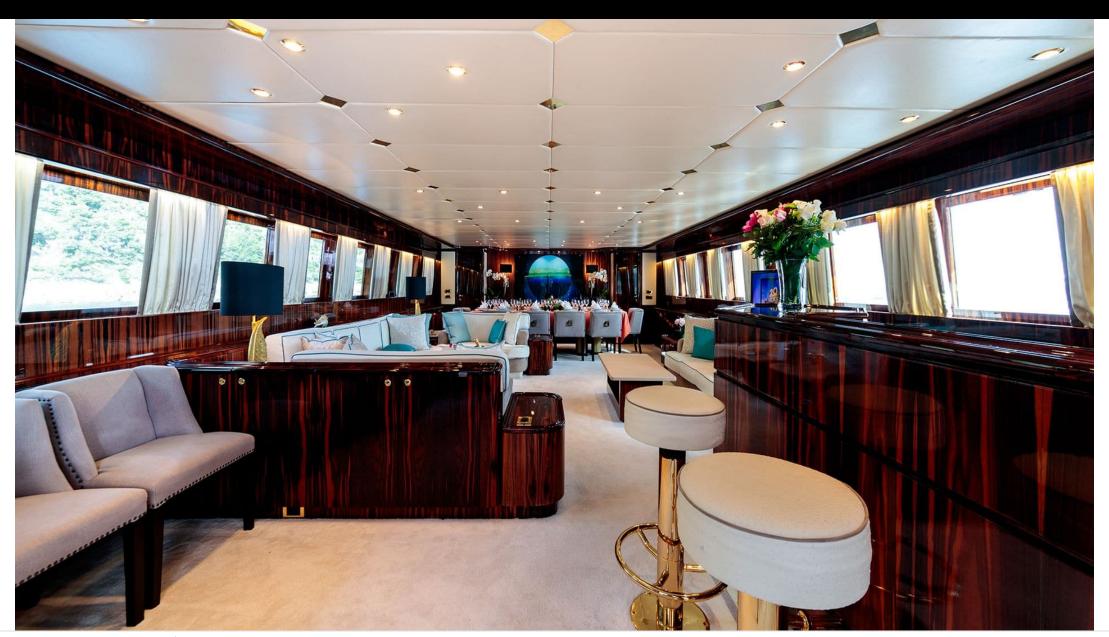

Guests 12



Cabins



Crew **7** 



### M/Y HEMILEA











Snorkeling Gear



















### EXTERIOR DESIGN



















## INTERIOR DESIGN































# GALLERY LIFESTYLE













### **Specifications**



Low rate per day 14 160 €



High rate per day

15 830 €



Summer low rate per week 110 000 €



Summer high rate per week

115 000 €



Winter low rate per week 110 000 €



Winter high rate per week

115 000 €



Builder
Aldo Cichero



Year built 2002



Year refit

2014



Length 41 m



**Guests Cruising** 



Cabins

6

Winter Cruising Area(s)

Corsica - Sardinia, French Riviera, Italy & Sicily, West Mediterranean

Summer Cruising Area(s)

12

Corsica - Sardinia, French Riviera, Italy & Sicily, West Mediterranean

Crew

Max speed 25 knots

Cruising speed 20 knots

Fuel consumption 650 Litres/Hr

Type of cabins 6 (4 x Double, 2 x Twin)