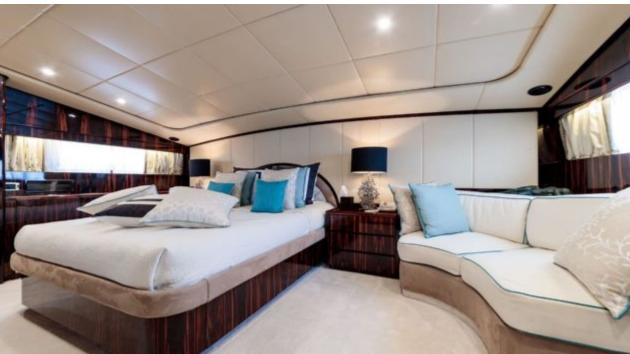

Guests 12



Cabins



Crew **7** 



### M/Y HEMILEA











Snorkeling Gear



















### EXTERIOR DESIGN



















## INTERIOR DESIGN































# GALLERY LIFESTYLE













### **Specifications**



Low rate per day 14 160 €



High rate per day

15 830 €



Summer low rate per week 110 000 €



Summer high rate per week

115 000 €



Winter low rate per week 110 000 €



Winter high rate per week

115 000 €



Builder
Aldo Cichero



Year built 2002



Year refit

2014



Length 41 m



**Guests Cruising** 



Cabins

6

Winter Cruising Area(s)

Corsica - Sardinia, French Riviera, Italy & Sicily, West Mediterranean

Summer Cruising Area(s)

12

Corsica - Sardinia, French Riviera, Italy & Sicily, West Mediterranean

Crew

Max speed 25 knots

Cruising speed 20 knots

Fuel consumption 650 Litres/Hr

Type of cabins 6 (4 x Double, 2 x Twin)