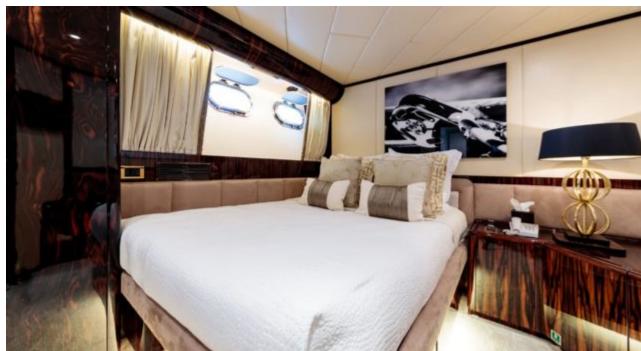

Guests 12



Cabins



Crew **7** 



### M/Y HEMILEA











Snorkeling Gear



















### EXTERIOR DESIGN



















## INTERIOR DESIGN































# GALLERY LIFESTYLE













### **Specifications**



Low rate per day 14 160 €



High rate per day

15 830 €



Summer low rate per week 110 000 €



Summer high rate per week

115 000 €



Winter low rate per week 110 000 €



Winter high rate per week

115 000 €



Builder
Aldo Cichero



Year built 2002



Year refit

2014



Length 41 m



**Guests Cruising** 



Cabins

6

Winter Cruising Area(s)

Corsica - Sardinia, French Riviera, Italy & Sicily, West Mediterranean

Summer Cruising Area(s)

12

Corsica - Sardinia, French Riviera, Italy & Sicily, West Mediterranean

Crew

Max speed 25 knots

Cruising speed 20 knots

Fuel consumption 650 Litres/Hr

Type of cabins 6 (4 x Double, 2 x Twin)