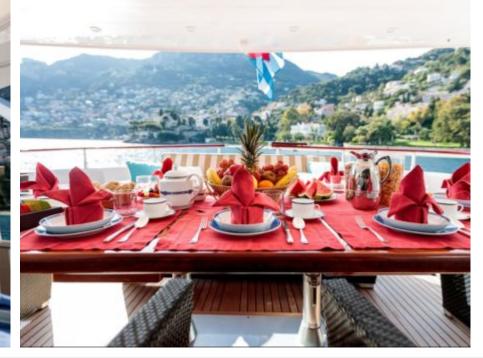

Guests 12



Cabins



Crew **7** 



### M/Y HEMILEA











Snorkeling Gear



















### EXTERIOR DESIGN



















## INTERIOR DESIGN































# GALLERY LIFESTYLE













### **Specifications**



Low rate per day 14 160 €



High rate per day

15 830 €



Summer low rate per week 110 000 €



Summer high rate per week

115 000 €



Winter low rate per week 110 000 €



Winter high rate per week

115 000 €



Builder
Aldo Cichero



Year built 2002



Year refit

2014



Length 41 m



**Guests Cruising** 



Cabins

6

Winter Cruising Area(s)

Corsica - Sardinia, French Riviera, Italy & Sicily, West Mediterranean

Summer Cruising Area(s)

12

Corsica - Sardinia, French Riviera, Italy & Sicily, West Mediterranean

Crew

Max speed 25 knots

Cruising speed 20 knots

Fuel consumption 650 Litres/Hr

Type of cabins 6 (4 x Double, 2 x Twin)