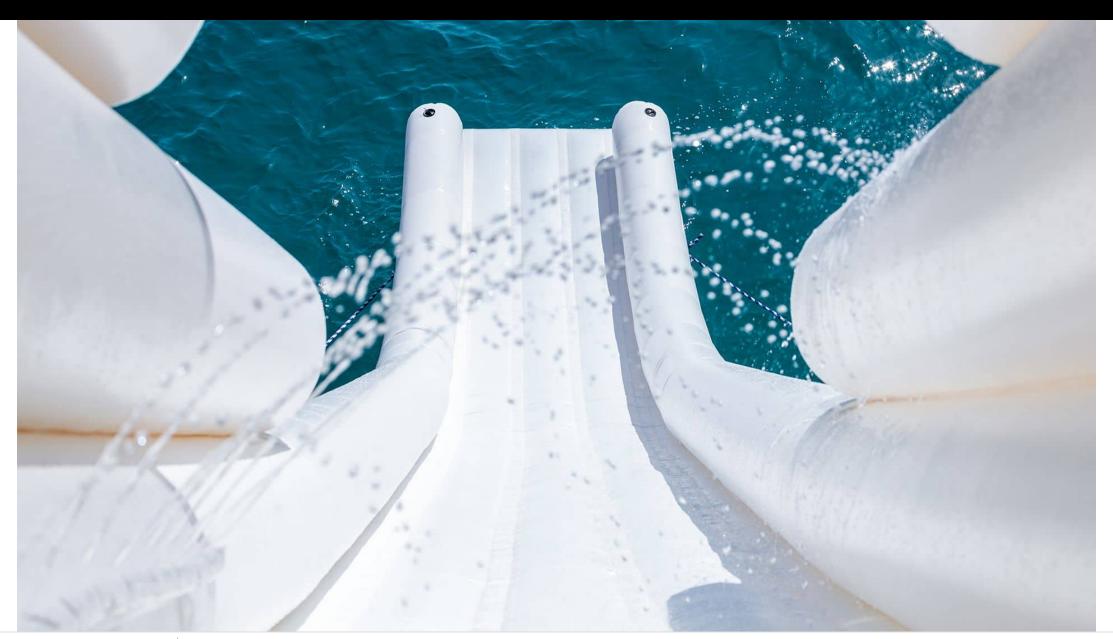

Guests 12



Cabins



Crew **7** 



### M/Y HEMILEA











Snorkeling Gear



















### EXTERIOR DESIGN



















## INTERIOR DESIGN































# GALLERY LIFESTYLE













### **Specifications**



Low rate per day 14 160 €



High rate per day

15 830 €



Summer low rate per week 110 000 €



Summer high rate per week

115 000 €



Winter low rate per week 110 000 €



Winter high rate per week

115 000 €



Builder
Aldo Cichero



Year built 2002



Year refit

2014



Length 41 m



**Guests Cruising** 



Cabins

6

Winter Cruising Area(s)

Corsica - Sardinia, French Riviera, Italy & Sicily, West Mediterranean

Summer Cruising Area(s)

12

Corsica - Sardinia, French Riviera, Italy & Sicily, West Mediterranean

Crew

Max speed 25 knots

Cruising speed 20 knots

Fuel consumption 650 Litres/Hr

Type of cabins 6 (4 x Double, 2 x Twin)