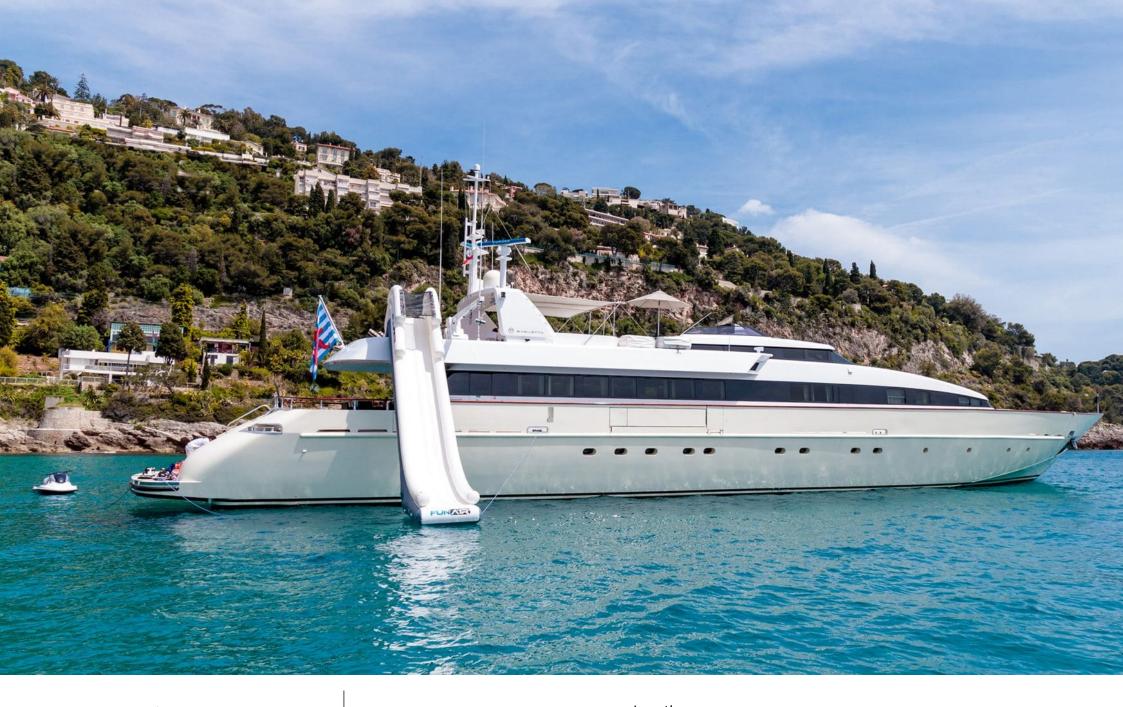

### M/Y HEMILEA

Snorkeling Gear

### EXTERIOR DESIGN

### **Specifications**

Low rate per day 14 160 €

High rate per day

15 830 €

Summer low rate per week 110 000 €

Summer high rate per week

115 000 €

Winter low rate per week 110 000 €

Winter high rate per week

115 000 €

Builder
Aldo Cichero

Year built 2002

Year refit

2014

Length 41 m

**Guests Cruising** 