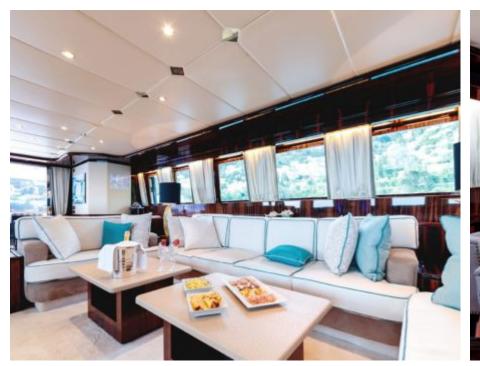

Guests 12



Cabins



Crew **7** 



### M/Y HEMILEA











Snorkeling Gear



















### EXTERIOR DESIGN



















## INTERIOR DESIGN































# GALLERY LIFESTYLE













### **Specifications**



Low rate per day 14 160 €



High rate per day

15 830 €



Summer low rate per week 110 000 €



Summer high rate per week

115 000 €



Winter low rate per week 110 000 €



Winter high rate per week

115 000 €



Builder
Aldo Cichero



Year built 2002



Year refit

2014



Length 41 m



**Guests Cruising** 



Cabins

6

Winter Cruising Area(s)

Corsica - Sardinia, French Riviera, Italy & Sicily, West Mediterranean

Summer Cruising Area(s)

12

Corsica - Sardinia, French Riviera, Italy & Sicily, West Mediterranean

Crew

Max speed 25 knots

Cruising speed 20 knots

Fuel consumption 650 Litres/Hr

Type of cabins 6 (4 x Double, 2 x Twin)