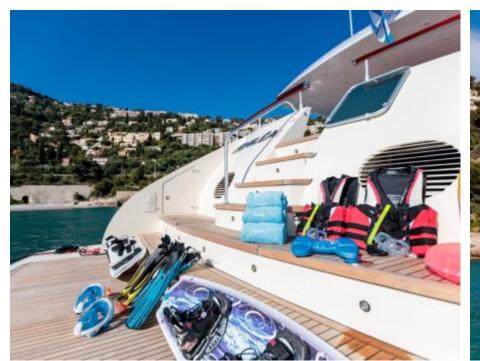

Guests 12



Cabins



Crew **7** 



### M/Y HEMILEA











Snorkeling Gear



















### EXTERIOR DESIGN



















## INTERIOR DESIGN































# GALLERY LIFESTYLE













### **Specifications**



Low rate per day 14 160 €



High rate per day

15 830 €



Summer low rate per week 110 000 €



Summer high rate per week

115 000 €



Winter low rate per week 110 000 €



Winter high rate per week

115 000 €



Builder
Aldo Cichero



Year built 2002



Year refit

2014



Length 41 m



**Guests Cruising** 



Cabins

6

Winter Cruising Area(s)

Corsica - Sardinia, French Riviera, Italy & Sicily, West Mediterranean

Summer Cruising Area(s)

12

Corsica - Sardinia, French Riviera, Italy & Sicily, West Mediterranean

Crew

Max speed 25 knots

Cruising speed 20 knots

Fuel consumption 650 Litres/Hr

Type of cabins 6 (4 x Double, 2 x Twin)