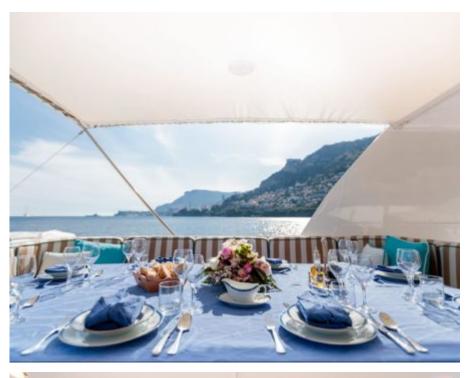

Guests 12



Cabins



Crew **7** 



### M/Y HEMILEA











Snorkeling Gear



















### EXTERIOR DESIGN



















## INTERIOR DESIGN































# GALLERY LIFESTYLE













### **Specifications**



Low rate per day 14 160 €



High rate per day

15 830 €



Summer low rate per week 110 000 €



Summer high rate per week

115 000 €



Winter low rate per week 110 000 €



Winter high rate per week

115 000 €



Builder
Aldo Cichero



Year built 2002



Year refit

2014



Length 41 m



**Guests Cruising** 



Cabins

6

Winter Cruising Area(s)

Corsica - Sardinia, French Riviera, Italy & Sicily, West Mediterranean

Summer Cruising Area(s)

12

Corsica - Sardinia, French Riviera, Italy & Sicily, West Mediterranean

Crew

Max speed 25 knots

Cruising speed 20 knots

Fuel consumption 650 Litres/Hr

Type of cabins 6 (4 x Double, 2 x Twin