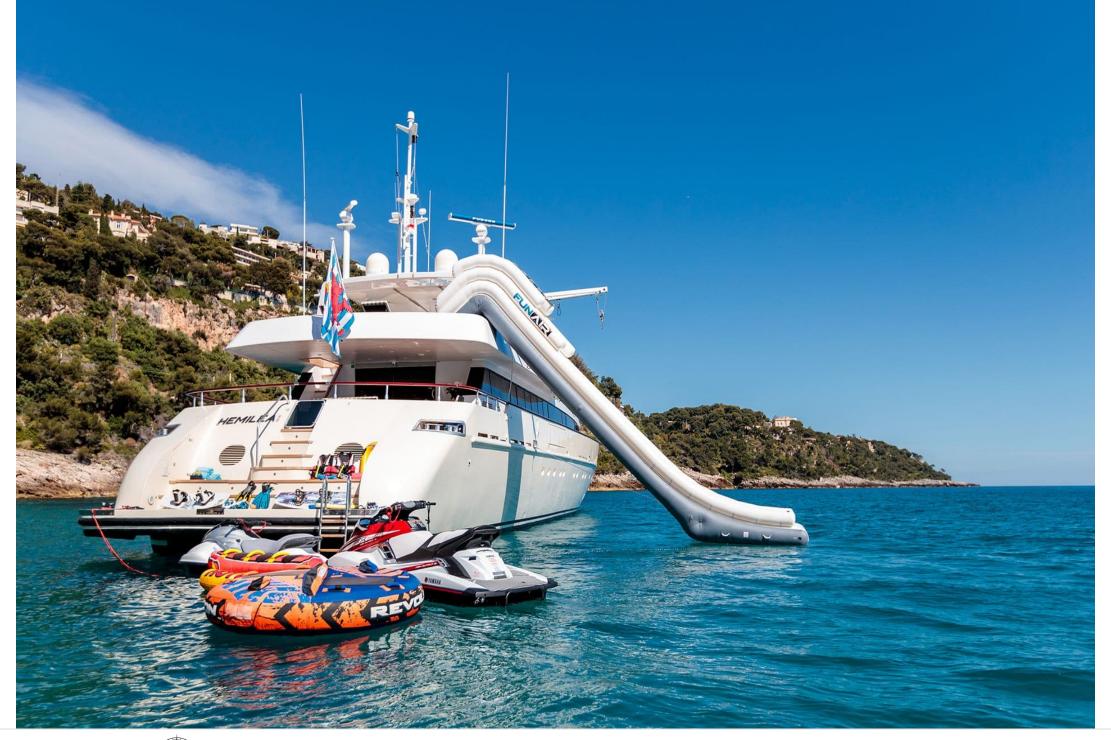

Guests 12



Cabins



Crew **7** 



### M/Y HEMILEA











Snorkeling Gear



















### EXTERIOR DESIGN



















## INTERIOR DESIGN































# GALLERY LIFESTYLE













### **Specifications**



Low rate per day 14 160 €



High rate per day

15 830 €



Summer low rate per week 110 000 €



Summer high rate per week

115 000 €



Winter low rate per week 110 000 €



Winter high rate per week

115 000 €



Builder
Aldo Cichero



Year built 2002



Year refit

2014



Length 41 m



**Guests Cruising** 



Cabins

6

Winter Cruising Area(s)

Corsica - Sardinia, French Riviera, Italy & Sicily, West Mediterranean

Summer Cruising Area(s)

12

Corsica - Sardinia, French Riviera, Italy & Sicily, West Mediterranean

Crew

Max speed 25 knots

Cruising speed 20 knots

Fuel consumption 650 Litres/Hr

Type of cabins 6 (4 x Double, 2 x Twin)