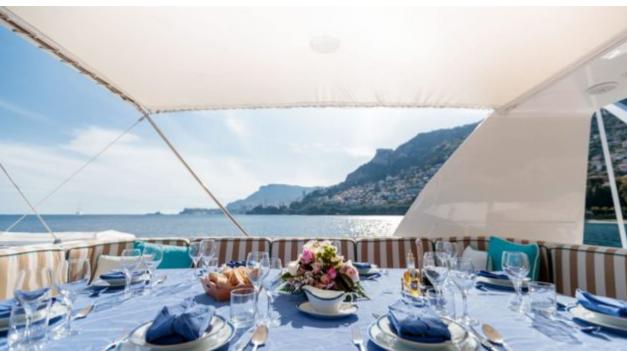

Guests 12



Cabins



Crew **7** 



### M/Y HEMILEA











Snorkeling Gear



















### EXTERIOR DESIGN



















## INTERIOR DESIGN































# GALLERY LIFESTYLE













### **Specifications**



Low rate per day 14 160 €



High rate per day

15 830 €



Summer low rate per week 110 000 €



Summer high rate per week

115 000 €



Winter low rate per week 110 000 €



Winter high rate per week

115 000 €



Builder
Aldo Cichero



Year built 2002



Year refit

2014



Length 41 m



**Guests Cruising** 



Cabins

6

Winter Cruising Area(s)

Corsica - Sardinia, French Riviera, Italy & Sicily, West Mediterranean

Summer Cruising Area(s)

12

Corsica - Sardinia, French Riviera, Italy & Sicily, West Mediterranean

Crew

Max speed 25 knots

Cruising speed 20 knots

Fuel consumption 650 Litres/Hr

Type of cabins 6 (4 x Double, 2 x Twin)