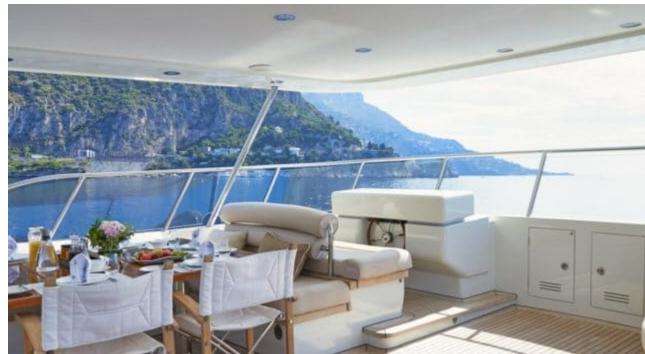

Guests **12** 



Cabins **3** 



Crew **5** 



#### M/Y GALENA













⊕ Gym Equipment





Jetski

Paddle Boards x





Snorkeling Gear Sound System

Tender



Towable water

toys



Wakeboard





















# **EXTERIOR DESIGN**





























## INTERIOR DESIGN



















### GALLERY LIFESTYLE













### Specifications



Summer low rate per week 70 000 €



Summer high rate per week

85 000 €



Winter low rate per week 70 000 €



Winter high rate per week

85 000 €



Builder Moonen



Year built 2013



Year refit

2019



Length 30.75 m



Guests Cruising



Cabins

Winter Cruising Area(s)

Crew

Max speed 14 knots Summer Cruising Area(s)

Corsica - Sardinia, French Riviera, Italy & Sicily, West Mediterranean

Cruising speed 10 knots

Fuel consumption 140 L/H

Type of cabins

3