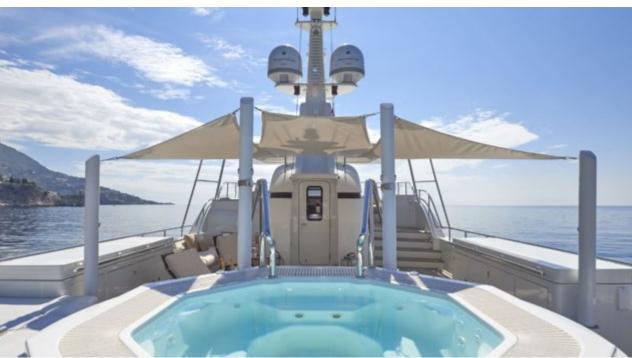

Guests **12** 



Cabins **3** 



Crew **5** 



#### M/Y GALENA













⊕ Gym Equipment





Jetski

Paddle Boards x





Snorkeling Gear Sound System

Tender



Towable water

toys



Wakeboard





















# **EXTERIOR DESIGN**





























## INTERIOR DESIGN



















### GALLERY LIFESTYLE













### Specifications



Summer low rate per week 70 000 €



Summer high rate per week

85 000 €



Winter low rate per week 70 000 €



Winter high rate per week

85 000 €



Builder Moonen



Year built 2013



Year refit

2019



Length 30.75 m



Guests Cruising



Cabins

Winter Cruising Area(s)

Crew

Max speed 14 knots Summer Cruising Area(s)

Corsica - Sardinia, French Riviera, Italy & Sicily, West Mediterranean

Cruising speed 10 knots

Fuel consumption 140 L/H

Type of cabins

3