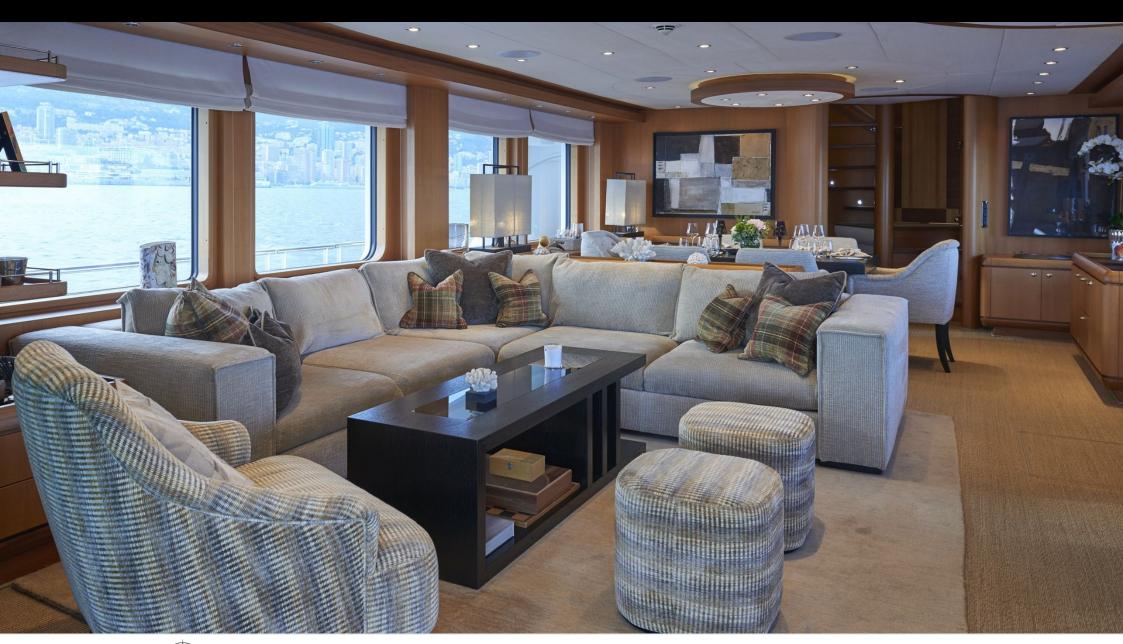

Guests **12** 



Cabins **3** 



Crew **5** 



#### M/Y GALENA













⊕ Gym Equipment





Jetski

Paddle Boards x





Snorkeling Gear Sound System

Tender



Towable water

toys



Wakeboard





















# **EXTERIOR DESIGN**





























## INTERIOR DESIGN



















### GALLERY LIFESTYLE













### Specifications



Summer low rate per week 70 000 €



Summer high rate per week

85 000 €



Winter low rate per week 70 000 €



Winter high rate per week

85 000 €



Builder Moonen



Year built 2013



Year refit

2019



Length 30.75 m



Guests Cruising



Cabins

Winter Cruising Area(s)

Crew

Max speed 14 knots Summer Cruising Area(s)

Corsica - Sardinia, French Riviera, Italy & Sicily, West Mediterranean

Cruising speed 10 knots

Fuel consumption 140 L/H

Type of cabins

3