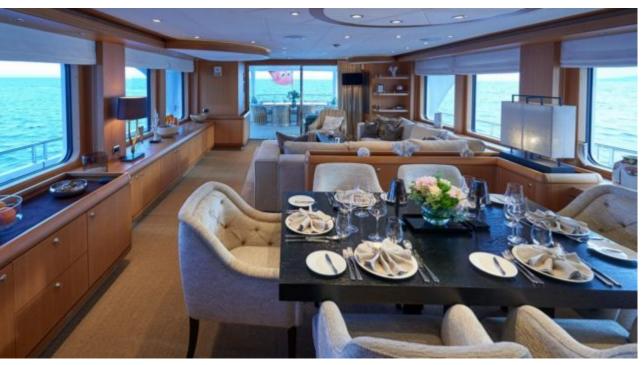

Guests **12** 



Cabins **3** 



Crew **5** 



#### M/Y GALENA













⊕ Gym Equipment





Jetski

Paddle Boards x





Snorkeling Gear Sound System

Tender



Towable water

toys



Wakeboard





















# **EXTERIOR DESIGN**





























## INTERIOR DESIGN



















### GALLERY LIFESTYLE













### Specifications



Summer low rate per week 70 000 €



Summer high rate per week

85 000 €



Winter low rate per week 70 000 €



Winter high rate per week

85 000 €



Builder Moonen



Year built 2013



Year refit

2019



Length 30.75 m



Guests Cruising



Cabins

Winter Cruising Area(s)

Crew

Max speed 14 knots Summer Cruising Area(s)

Corsica - Sardinia, French Riviera, Italy & Sicily, West Mediterranean

Cruising speed 10 knots

Fuel consumption 140 L/H

Type of cabins

3