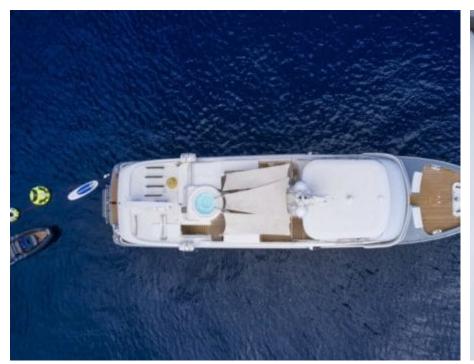

Guests **12** 



Cabins **3** 



Crew **5** 



#### M/Y GALENA













⊕ Gym Equipment





Jetski

Paddle Boards x





Snorkeling Gear Sound System

Tender



Towable water

toys



Wakeboard





















# **EXTERIOR DESIGN**





























## INTERIOR DESIGN



















### GALLERY LIFESTYLE













### Specifications



Summer low rate per week 70 000 €



Summer high rate per week

85 000 €



Winter low rate per week 70 000 €



Winter high rate per week

85 000 €



Builder Moonen



Year built 2013



Year refit

2019



Length 30.75 m



Guests Cruising



Cabins

Winter Cruising Area(s)

Crew

Max speed 14 knots Summer Cruising Area(s)

Corsica - Sardinia, French Riviera, Italy & Sicily, West Mediterranean

Cruising speed 10 knots

Fuel consumption 140 L/H

Type of cabins

3