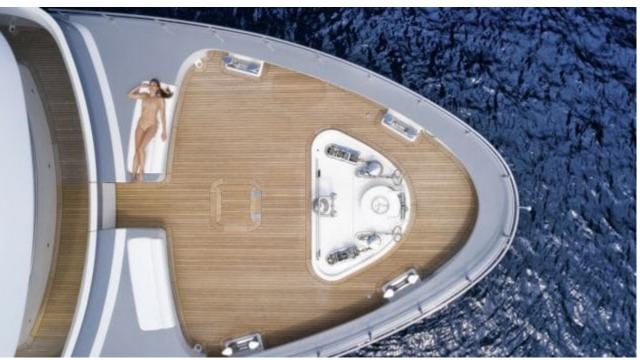

Guests **12** 



Cabins **3** 



Crew **5** 



#### M/Y GALENA













⊕ Gym Equipment





Jetski

Paddle Boards x





Snorkeling Gear Sound System

Tender



Towable water

toys



Wakeboard





















# **EXTERIOR DESIGN**





























## INTERIOR DESIGN



















### GALLERY LIFESTYLE













### Specifications



Summer low rate per week 70 000 €



Summer high rate per week

85 000 €



Winter low rate per week 70 000 €



Winter high rate per week

85 000 €



Builder Moonen



Year built 2013



Year refit

2019



Length 30.75 m



Guests Cruising



Cabins

Winter Cruising Area(s)

Crew

Max speed 14 knots Summer Cruising Area(s)

Corsica - Sardinia, French Riviera, Italy & Sicily, West Mediterranean

Cruising speed 10 knots

Fuel consumption 140 L/H

Type of cabins

3