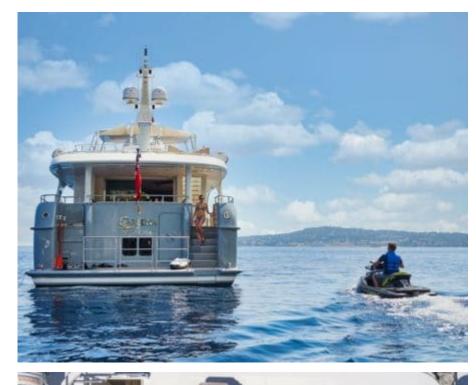

Guests **12** 



Cabins **3** 



Crew **5** 



#### M/Y GALENA













⊕ Gym Equipment





Jetski

Paddle Boards x





Snorkeling Gear Sound System

Tender



Towable water

toys



Wakeboard





















# **EXTERIOR DESIGN**





























## INTERIOR DESIGN



















### GALLERY LIFESTYLE













### Specifications



Summer low rate per week 70 000 €



Summer high rate per week

85 000 €



Winter low rate per week 70 000 €



Winter high rate per week

85 000 €



Builder Moonen



Year built 2013



Year refit

2019



Length 30.75 m



Guests Cruising



Cabins

Winter Cruising Area(s)

Crew

Max speed 14 knots Summer Cruising Area(s)

Corsica - Sardinia, French Riviera, Italy & Sicily, West Mediterranean

Cruising speed 10 knots

Fuel consumption 140 L/H

Type of cabins

3