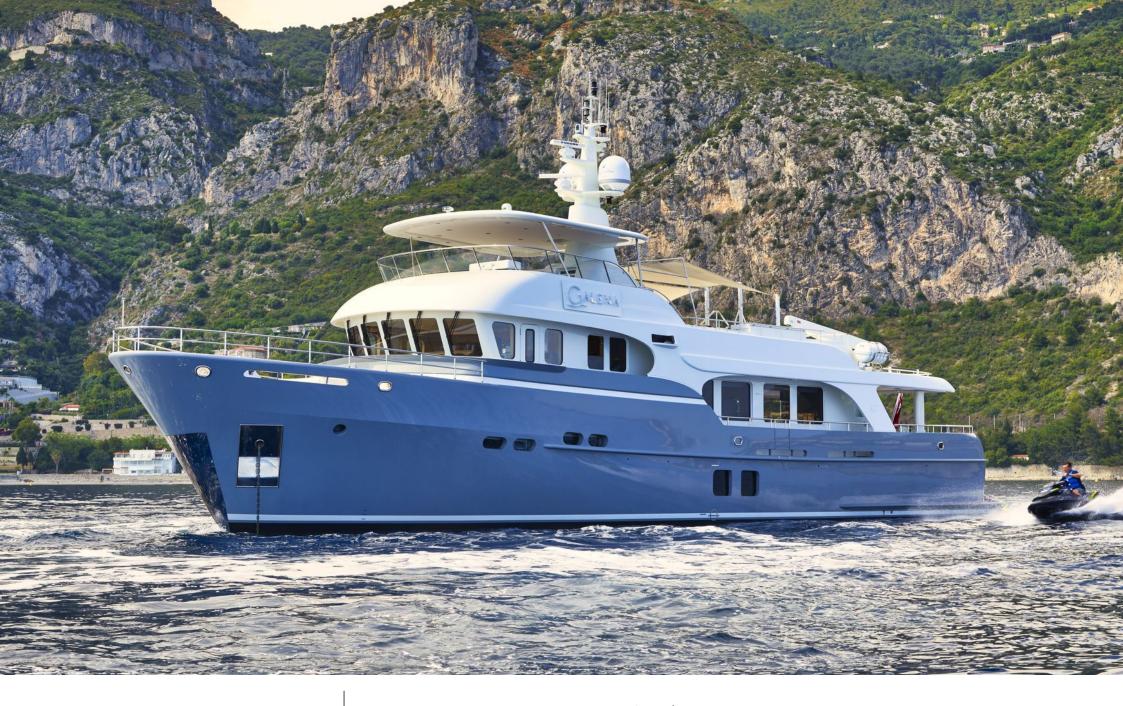

# **EXTERIOR DESIGN**

### Specifications

Summer low rate per week 70 000 €

Summer high rate per week

85 000 €

Winter low rate per week 70 000 €

Winter high rate per week

85 000 €

Builder Moonen

Year built 2013

Year refit

2019

Length 30.75 m

Guests Cruising

Cabins

Winter Cruising Area(s)

Crew

Max speed 14 knots Summer Cruising Area(s)

Corsica - Sardinia, French Riviera, Italy & Sicily, West Mediterranean

Cruising speed 10 knots

Fuel consumption 140 L/H

Type of cabins

3