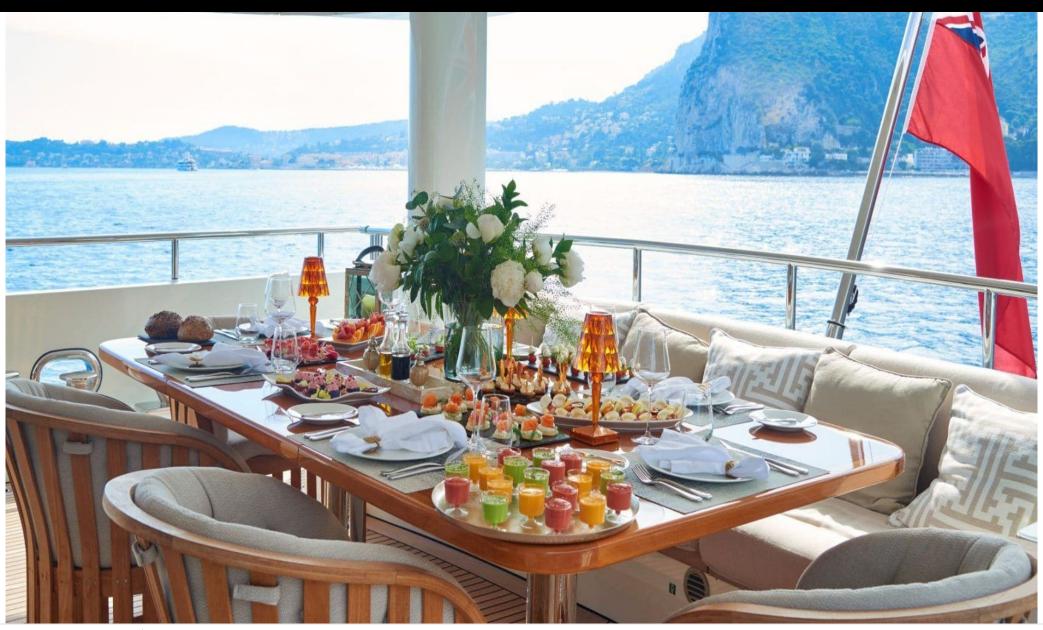

Guests **12** 



Cabins **3** 



Crew **5** 



#### M/Y GALENA













⊕ Gym Equipment





Jetski

Paddle Boards x





Snorkeling Gear Sound System

Tender



Towable water

toys



Wakeboard





















# **EXTERIOR DESIGN**





























## INTERIOR DESIGN



















### GALLERY LIFESTYLE













### Specifications



Summer low rate per week 70 000 €



Summer high rate per week

85 000 €



Winter low rate per week 70 000 €



Winter high rate per week

85 000 €



Builder Moonen



Year built 2013



Year refit

2019



Length 30.75 m



Guests Cruising



Cabins

Winter Cruising Area(s)

Crew

Max speed 14 knots Summer Cruising Area(s)

Corsica - Sardinia, French Riviera, Italy & Sicily, West Mediterranean

Cruising speed 10 knots

Fuel consumption 140 L/H

Type of cabins

3