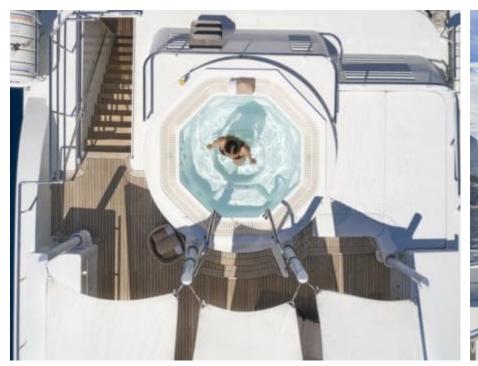

Guests **12** 



Cabins **3** 



Crew **5** 



#### M/Y GALENA













⊕ Gym Equipment





Jetski

Paddle Boards x





Snorkeling Gear Sound System

Tender



Towable water

toys



Wakeboard





















# **EXTERIOR DESIGN**





























## INTERIOR DESIGN



















### GALLERY LIFESTYLE













### Specifications



Summer low rate per week 70 000 €



Summer high rate per week

85 000 €



Winter low rate per week 70 000 €



Winter high rate per week

85 000 €



Builder Moonen



Year built 2013



Year refit

2019



Length 30.75 m



Guests Cruising



Cabins

Winter Cruising Area(s)

Crew

Max speed 14 knots Summer Cruising Area(s)

Corsica - Sardinia, French Riviera, Italy & Sicily, West Mediterranean

Cruising speed 10 knots

Fuel consumption 140 L/H

Type of cabins

3