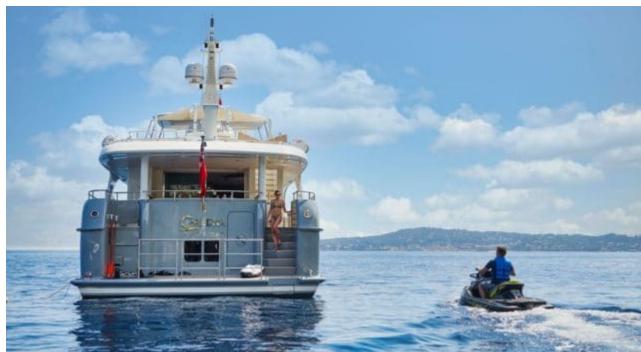

Guests **12** 



Cabins **3** 



Crew **5** 



#### M/Y GALENA













⊕ Gym Equipment





Jetski

Paddle Boards x





Snorkeling Gear Sound System

Tender



Towable water

toys



Wakeboard





















# **EXTERIOR DESIGN**





























## INTERIOR DESIGN



















### GALLERY LIFESTYLE













### Specifications



Summer low rate per week 70 000 €



Summer high rate per week

85 000 €



Winter low rate per week 70 000 €



Winter high rate per week

85 000 €



Builder Moonen



Year built 2013



Year refit

2019



Length 30.75 m



Guests Cruising



Cabins

Winter Cruising Area(s)

Crew

Max speed 14 knots Summer Cruising Area(s)

Corsica - Sardinia, French Riviera, Italy & Sicily, West Mediterranean

Cruising speed 10 knots

Fuel consumption 140 L/H

Type of cabins

3