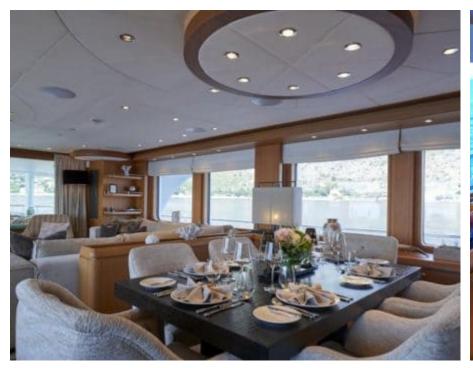

Guests **12** 



Cabins **3** 



Crew **5** 



#### M/Y GALENA













⊕ Gym Equipment





Jetski

Paddle Boards x





Snorkeling Gear Sound System

Tender



Towable water

toys



Wakeboard





















# **EXTERIOR DESIGN**





























## INTERIOR DESIGN



















### GALLERY LIFESTYLE













### Specifications



Summer low rate per week 70 000 €



Summer high rate per week

85 000 €



Winter low rate per week 70 000 €



Winter high rate per week

85 000 €



Builder Moonen



Year built 2013



Year refit

2019



Length 30.75 m



Guests Cruising



Cabins

Winter Cruising Area(s)

Crew

Max speed 14 knots Summer Cruising Area(s)

Corsica - Sardinia, French Riviera, Italy & Sicily, West Mediterranean

Cruising speed 10 knots

Fuel consumption 140 L/H

Type of cabins

3