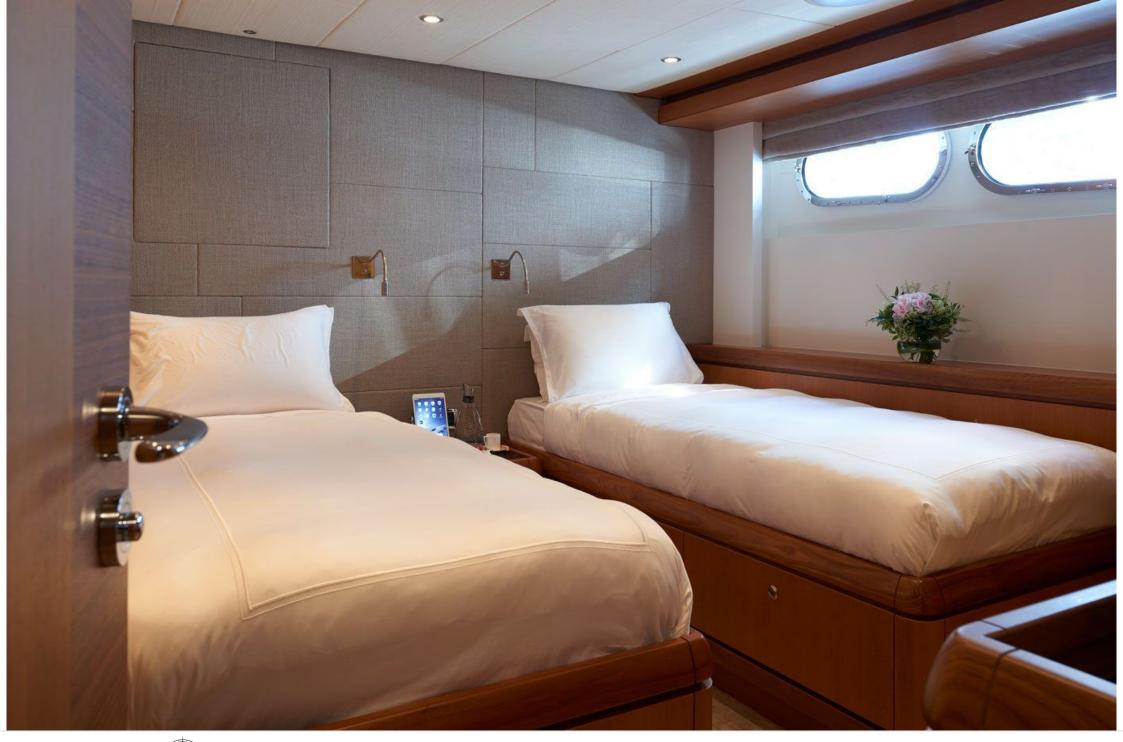

Guests **12** 



Cabins **3** 



Crew **5** 



#### M/Y GALENA













⊕ Gym Equipment





Jetski

Paddle Boards x





Snorkeling Gear Sound System

Tender



Towable water

toys



Wakeboard





















# **EXTERIOR DESIGN**





























## INTERIOR DESIGN



















### GALLERY LIFESTYLE













### Specifications



Summer low rate per week 70 000 €



Summer high rate per week

85 000 €



Winter low rate per week 70 000 €



Winter high rate per week

85 000 €



Builder Moonen



Year built 2013



Year refit

2019



Length 30.75 m



Guests Cruising



Cabins

Winter Cruising Area(s)

Crew

Max speed 14 knots Summer Cruising Area(s)

Corsica - Sardinia, French Riviera, Italy & Sicily, West Mediterranean

Cruising speed 10 knots

Fuel consumption 140 L/H

Type of cabins

3