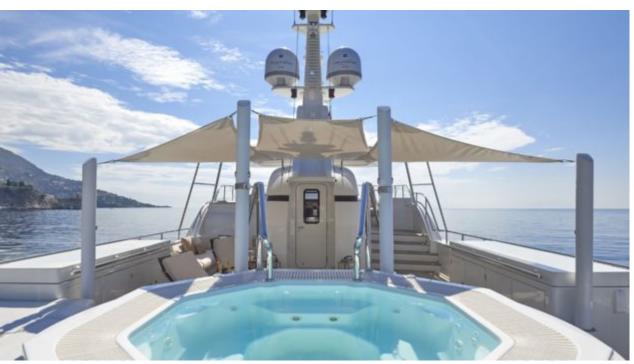

Guests **12** 



Cabins **3** 



Crew **5** 



#### M/Y GALENA













⊕ Gym Equipment





Jetski

Paddle Boards x





Snorkeling Gear Sound System

Tender



Towable water

toys



Wakeboard





















# **EXTERIOR DESIGN**





























## INTERIOR DESIGN



















### GALLERY LIFESTYLE













### Specifications



Summer low rate per week 70 000 €



Summer high rate per week

85 000 €



Winter low rate per week 70 000 €



Winter high rate per week

85 000 €



Builder Moonen



Year built 2013



Year refit

2019



Length 30.75 m



Guests Cruising



Cabins

Winter Cruising Area(s)

Crew

Max speed 14 knots Summer Cruising Area(s)

Corsica - Sardinia, French Riviera, Italy & Sicily, West Mediterranean

Cruising speed 10 knots

Fuel consumption 140 L/H

Type of cabins

3