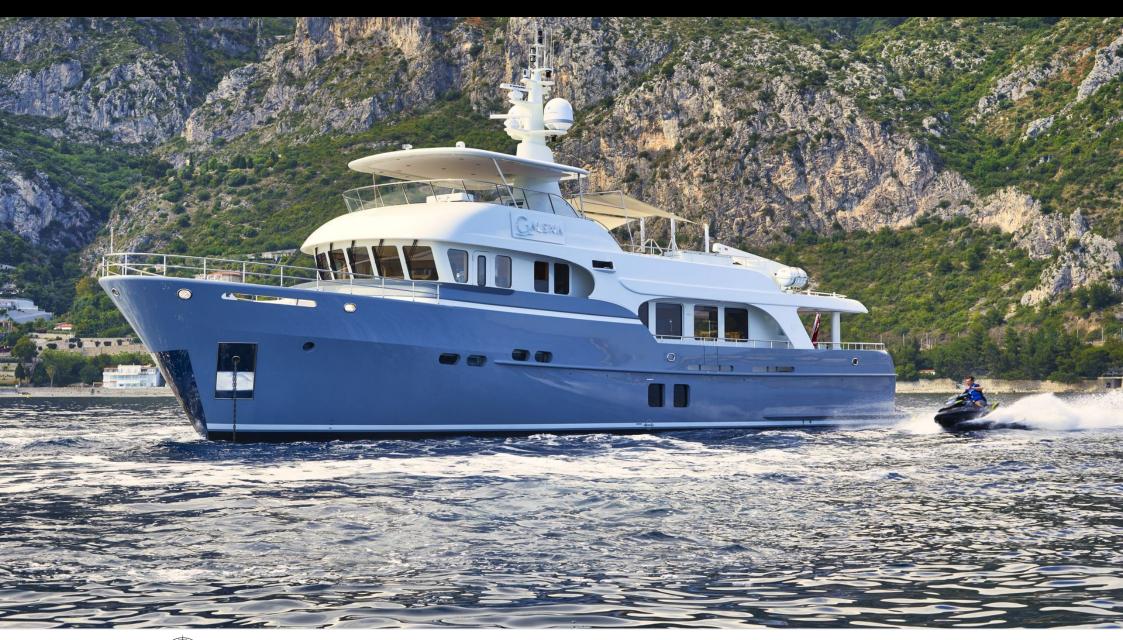

Guests **12** 



Cabins **3** 



Crew **5** 



#### M/Y GALENA













⊕ Gym Equipment





Jetski

Paddle Boards x





Snorkeling Gear Sound System

Tender



Towable water

toys



Wakeboard





















# **EXTERIOR DESIGN**





























## INTERIOR DESIGN



















### GALLERY LIFESTYLE













### Specifications



Summer low rate per week 70 000 €



Summer high rate per week

85 000 €



Winter low rate per week 70 000 €



Winter high rate per week

85 000 €



Builder Moonen



Year built 2013



Year refit

2019



Length 30.75 m



Guests Cruising



Cabins

Winter Cruising Area(s)

Crew

Max speed 14 knots Summer Cruising Area(s)

Corsica - Sardinia, French Riviera, Italy & Sicily, West Mediterranean

Cruising speed 10 knots

Fuel consumption 140 L/H

Type of cabins

3