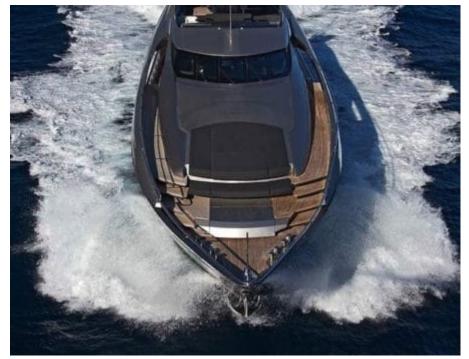

M/Y FUSION





Guests 12



Cabin **5** 



Crew **7** 



#### M/Y FUSION













































# EXTERIOR DESIGN































## INTERIOR DESIGN



























## GALLERY LIFESTYLE





**Features** 







#### **Specifications**



Summer low rate per week

120 000 €



Summer high rate per week

130 000 €



Winter low rate per week

120 000 €



Winter high rate per week

130 000 €



Builder

Peri Yachts



Year built

2018



Year refit

2024



Length

37 m



**Guests Cruising** 

12



Cabins

5

Winter Cruising Area(s)

Corsica - Sardinia, French Riviera, Italy & Sicily, Spain & Balearics, West Mediterranean

Summer Cruising Area(s)

Corsica - Sardinia, French Riviera, Italy & Sicily, Spain & Balearics, West Mediterranean

Crew

Max speed 24 knots

Cruising speed 20 knots

Fuel consumption 750 L/HR

Type of cabins

5 (3 x Double, 2 x Twin)