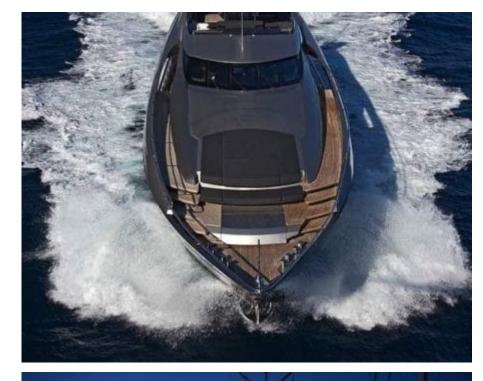

# EXTERIOR DESIGN

37 m

**Guests Cruising** 

12

Cabins

5

Winter Cruising Area(s)

Corsica - Sardinia, French Riviera, Italy & Sicily, Spain & Balearics, West Mediterranean

Summer Cruising Area(s)