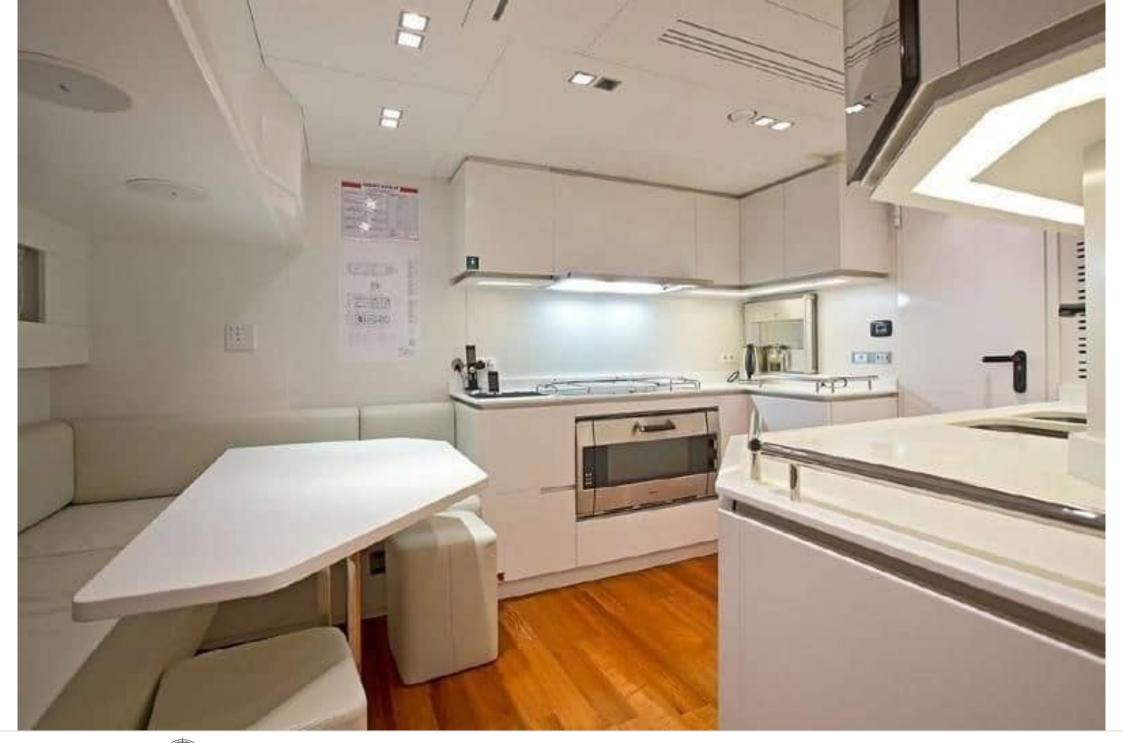

M/Y FUSION





Guests 12



Cabin **5** 



Crew **7** 



#### M/Y FUSION













































# EXTERIOR DESIGN































## INTERIOR DESIGN



























## GALLERY LIFESTYLE





**Features** 







#### **Specifications**



Summer low rate per week

120 000 €



Summer high rate per week

130 000 €



Winter low rate per week

120 000 €



Winter high rate per week

130 000 €



Builder

Peri Yachts



Year built

2018



Year refit

2024



Length

37 m



**Guests Cruising** 

12



Cabins

5

Winter Cruising Area(s)

Corsica - Sardinia, French Riviera, Italy & Sicily, Spain & Balearics, West Mediterranean

Summer Cruising Area(s)

Corsica - Sardinia, French Riviera, Italy & Sicily, Spain & Balearics, West Mediterranean

Crew

Max speed 24 knots

Cruising speed 20 knots

Fuel consumption 750 L/HR

Type of cabins

5 (3 x Double, 2 x Twin)