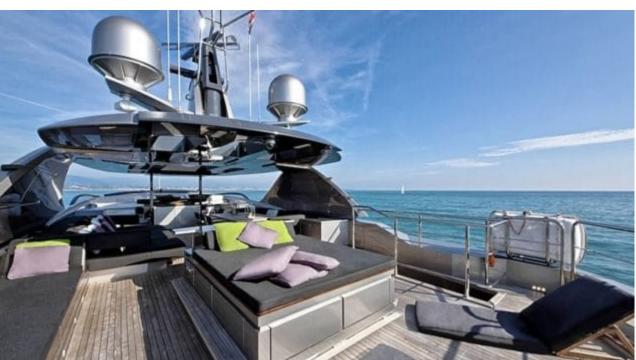

M/Y FUSION





Guests 12



Cabin **5** 



Crew **7** 



#### M/Y FUSION













































# EXTERIOR DESIGN































## INTERIOR DESIGN



























## GALLERY LIFESTYLE





**Features** 







#### **Specifications**



Summer low rate per week

120 000 €



Summer high rate per week

130 000 €



Winter low rate per week

120 000 €



Winter high rate per week

130 000 €



Builder

Peri Yachts



Year built

2018



Year refit

2024



Length

37 m



**Guests Cruising** 

12



Cabins

5

Winter Cruising Area(s)

Corsica - Sardinia, French Riviera, Italy & Sicily, Spain & Balearics, West Mediterranean

Summer Cruising Area(s)

Corsica - Sardinia, French Riviera, Italy & Sicily, Spain & Balearics, West Mediterranean

Crew

Max speed 24 knots

Cruising speed 20 knots

Fuel consumption 750 L/HR

Type of cabins

5 (3 x Double, 2 x Twin)