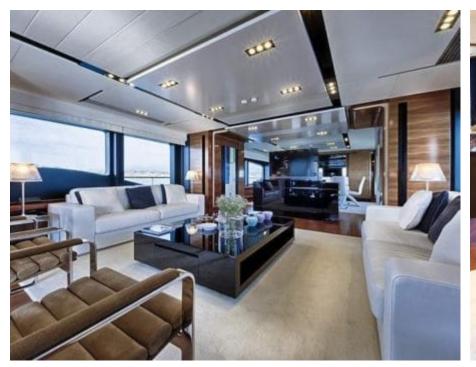

M/Y FUSION





Guests 12



Cabin **5** 



Crew **7** 



#### M/Y FUSION













































# EXTERIOR DESIGN































## INTERIOR DESIGN



























## GALLERY LIFESTYLE





**Features** 







#### **Specifications**



Summer low rate per week

120 000 €



Summer high rate per week

130 000 €



Winter low rate per week

120 000 €



Winter high rate per week

130 000 €



Builder

Peri Yachts



Year built

2018



Year refit

2024



Length

37 m



**Guests Cruising** 

12



Cabins

5

Winter Cruising Area(s)

Corsica - Sardinia, French Riviera, Italy & Sicily, Spain & Balearics, West Mediterranean

Summer Cruising Area(s)

Corsica - Sardinia, French Riviera, Italy & Sicily, Spain & Balearics, West Mediterranean

Crew

Max speed 24 knots

Cruising speed 20 knots

Fuel consumption 750 L/HR

Type of cabins

5 (3 x Double, 2 x Twin)