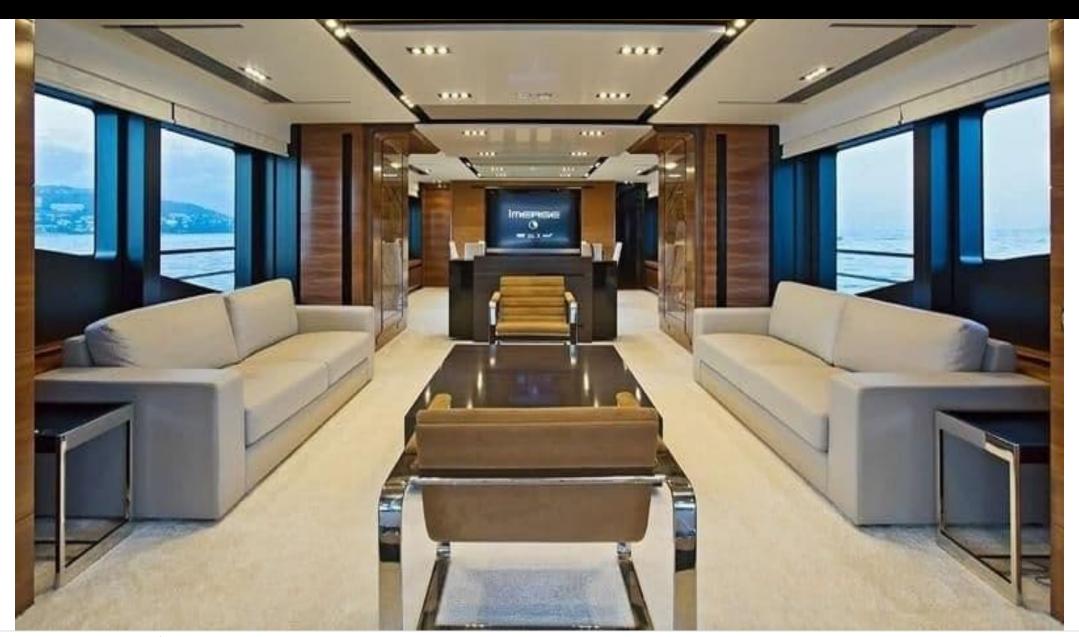

M/Y FUSION





Guests 12



Cabin **5** 



Crew **7** 



#### M/Y FUSION













































# EXTERIOR DESIGN































## INTERIOR DESIGN



























## GALLERY LIFESTYLE





**Features** 







#### **Specifications**



Summer low rate per week

120 000 €



Summer high rate per week

130 000 €



Winter low rate per week

120 000 €



Winter high rate per week

130 000 €



Builder

Peri Yachts



Year built

2018



Year refit

2024



Length

37 m



**Guests Cruising** 

12



Cabins

5

Winter Cruising Area(s)

Corsica - Sardinia, French Riviera, Italy & Sicily, Spain & Balearics, West Mediterranean

Summer Cruising Area(s)

Corsica - Sardinia, French Riviera, Italy & Sicily, Spain & Balearics, West Mediterranean

Crew

Max speed 24 knots

Cruising speed 20 knots

Fuel consumption 750 L/HR

Type of cabins

5 (3 x Double, 2 x Twin)