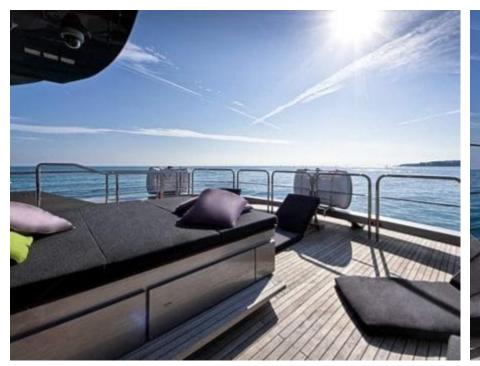

M/Y FUSION





Guests 12



Cabin **5** 



Crew **7** 



#### M/Y FUSION













































# EXTERIOR DESIGN































## INTERIOR DESIGN



























## GALLERY LIFESTYLE





**Features** 







#### **Specifications**



Summer low rate per week

120 000 €



Summer high rate per week

130 000 €



Winter low rate per week

120 000 €



Winter high rate per week

130 000 €



Builder

Peri Yachts



Year built

2018



Year refit

2024



Length

37 m



**Guests Cruising** 

12



Cabins

5

Winter Cruising Area(s)

Corsica - Sardinia, French Riviera, Italy & Sicily, Spain & Balearics, West Mediterranean

Summer Cruising Area(s)

Corsica - Sardinia, French Riviera, Italy & Sicily, Spain & Balearics, West Mediterranean

Crew

Max speed 24 knots

Cruising speed 20 knots

Fuel consumption 750 L/HR

Type of cabins

5 (3 x Double, 2 x Twin)