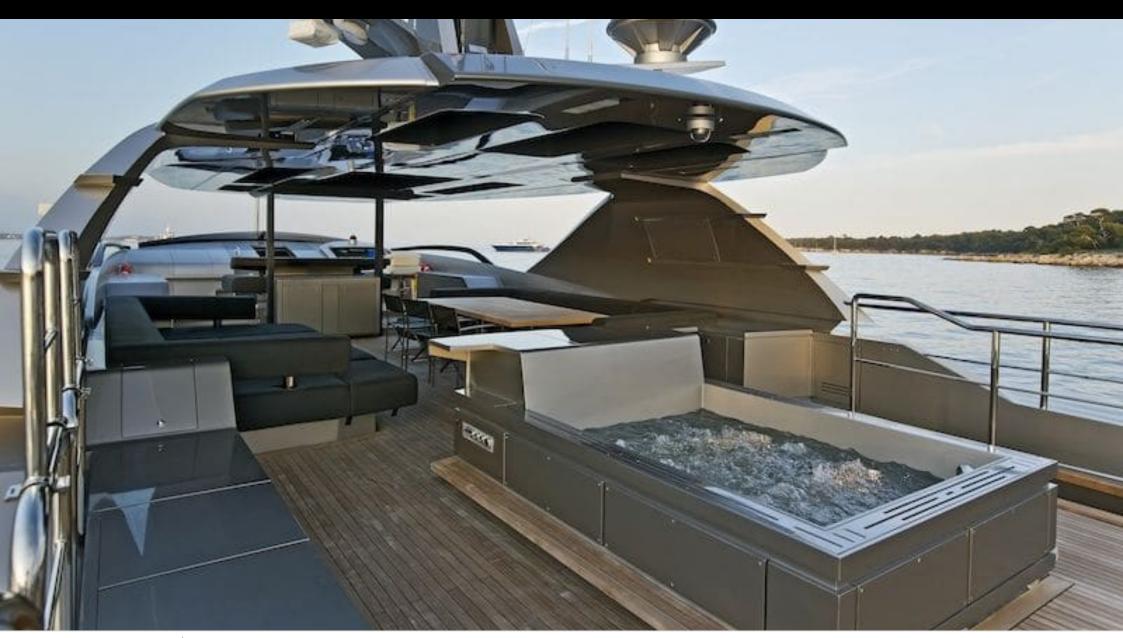

M/Y FUSION





Guests 12



Cabin **5** 



Crew **7** 



#### M/Y FUSION













































# EXTERIOR DESIGN































## INTERIOR DESIGN



























## GALLERY LIFESTYLE





**Features** 







#### **Specifications**



Summer low rate per week

120 000 €



Summer high rate per week

130 000 €



Winter low rate per week

120 000 €



Winter high rate per week

130 000 €



Builder

Peri Yachts



Year built

2018



Year refit

2024



Length

37 m



**Guests Cruising** 

12



Cabins

5

Winter Cruising Area(s)

Corsica - Sardinia, French Riviera, Italy & Sicily, Spain & Balearics, West Mediterranean

Summer Cruising Area(s)

Corsica - Sardinia, French Riviera, Italy & Sicily, Spain & Balearics, West Mediterranean

Crew

Max speed 24 knots

Cruising speed 20 knots

Fuel consumption 750 L/HR

Type of cabins

5 (3 x Double, 2 x Twin)