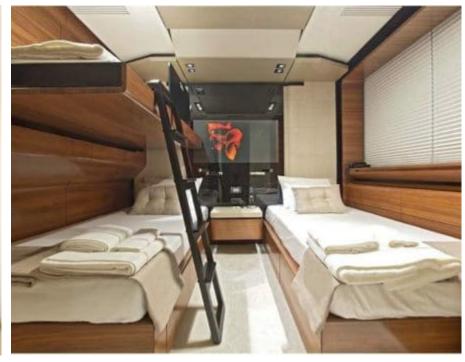

## GALLERY LIFESTYLE

**Features** 

Corsica - Sardinia, French Riviera, Italy & Sicily, Spain & Balearics, West Mediterranean

Crew

Max speed 24 knots

Cruising speed 20 knots

Fuel consumption 750 L/HR

Type of cabins

5 (3 x Double, 2 x Twin)