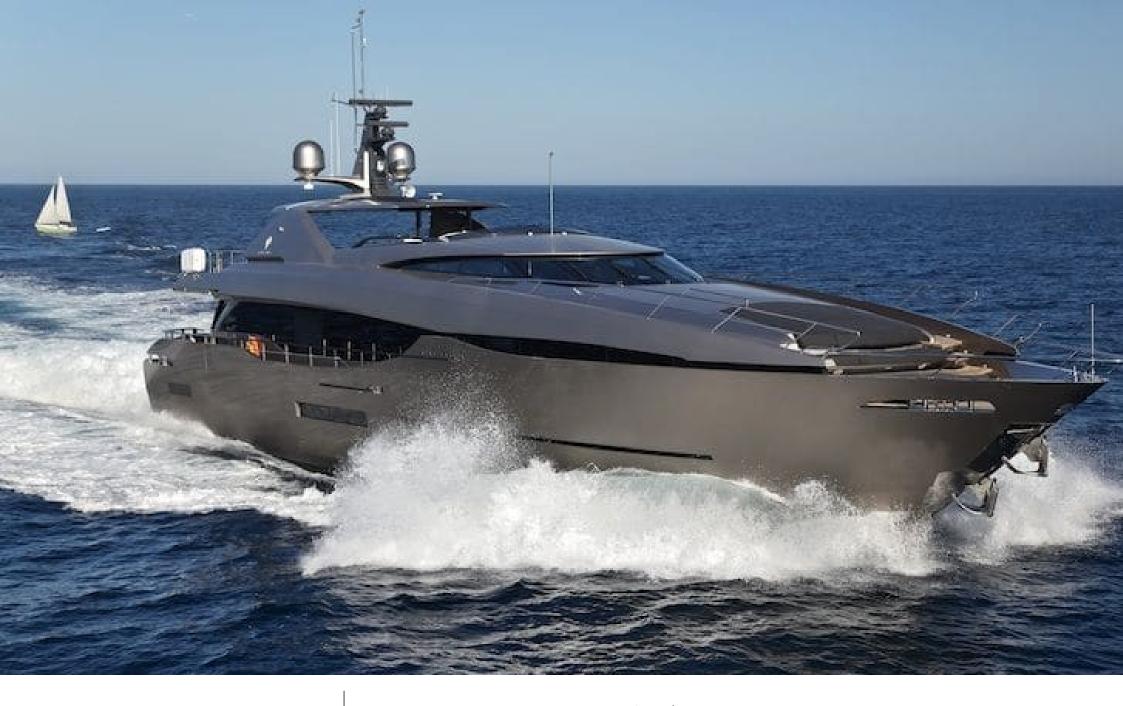

M/Y FUSION

Guests 12

Cabin **5** 

Crew **7** 

#### M/Y FUSION

# EXTERIOR DESIGN

37 m

**Guests Cruising** 

12

Cabins

5

Winter Cruising Area(s)

Corsica - Sardinia, French Riviera, Italy & Sicily, Spain & Balearics, West Mediterranean

Summer Cruising Area(s)