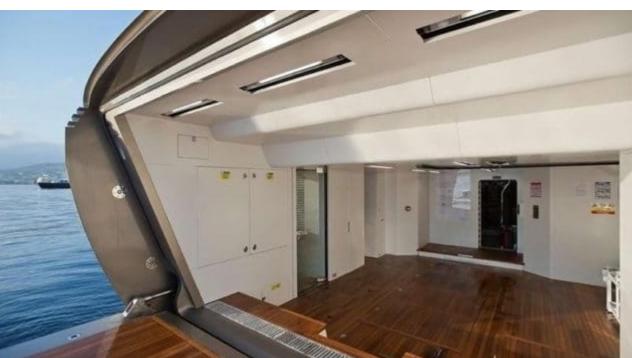

M/Y FUSION





Guests 12



Cabin **5** 



Crew **7** 



#### M/Y FUSION













































# EXTERIOR DESIGN































## INTERIOR DESIGN



























## GALLERY LIFESTYLE





**Features** 







#### **Specifications**



Summer low rate per week

120 000 €



Summer high rate per week

130 000 €



Winter low rate per week

120 000 €



Winter high rate per week

130 000 €



Builder

Peri Yachts



Year built

2018



Year refit

2024



Length

37 m



**Guests Cruising** 

12



Cabins

5

Winter Cruising Area(s)

Corsica - Sardinia, French Riviera, Italy & Sicily, Spain & Balearics, West Mediterranean

Summer Cruising Area(s)

Corsica - Sardinia, French Riviera, Italy & Sicily, Spain & Balearics, West Mediterranean

Crew

Max speed 24 knots

Cruising speed 20 knots

Fuel consumption 750 L/HR

Type of cabins

5 (3 x Double, 2 x Twin)