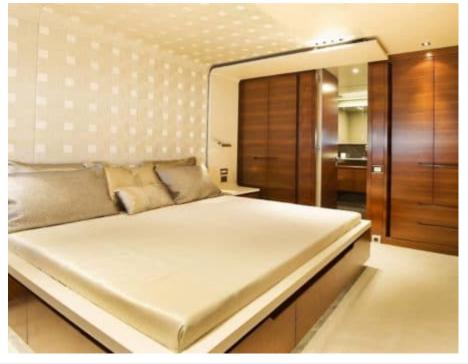

M/Y FUSION





Guests 12



Cabin **5** 



Crew **7** 



#### M/Y FUSION













































# EXTERIOR DESIGN































## INTERIOR DESIGN



























## GALLERY LIFESTYLE





**Features** 







#### **Specifications**



Summer low rate per week

120 000 €



Summer high rate per week

130 000 €



Winter low rate per week

120 000 €



Winter high rate per week

130 000 €



Builder

Peri Yachts



Year built

2018



Year refit

2024



Length

37 m



**Guests Cruising** 

12



Cabins

5

Winter Cruising Area(s)

Corsica - Sardinia, French Riviera, Italy & Sicily, Spain & Balearics, West Mediterranean

Summer Cruising Area(s)

Corsica - Sardinia, French Riviera, Italy & Sicily, Spain & Balearics, West Mediterranean

Crew

Max speed 24 knots

Cruising speed 20 knots

Fuel consumption 750 L/HR

Type of cabins

5 (3 x Double, 2 x Twin)