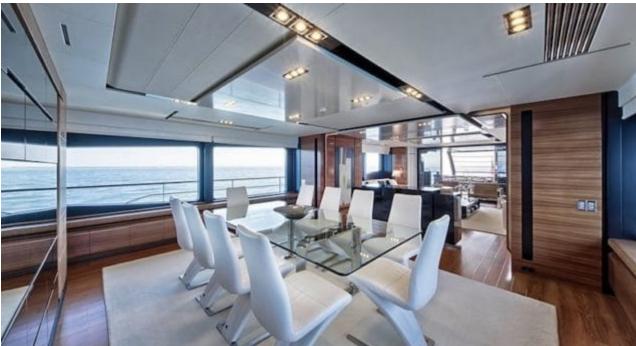

M/Y FUSION





Guests 12



Cabin **5** 



Crew **7** 



#### M/Y FUSION













































# EXTERIOR DESIGN































## INTERIOR DESIGN



























## GALLERY LIFESTYLE





**Features** 







#### **Specifications**



Summer low rate per week

120 000 €



Summer high rate per week

130 000 €



Winter low rate per week

120 000 €



Winter high rate per week

130 000 €



Builder

Peri Yachts



Year built

2018



Year refit

2024



Length

37 m



**Guests Cruising** 

12



Cabins

5

Winter Cruising Area(s)

Corsica - Sardinia, French Riviera, Italy & Sicily, Spain & Balearics, West Mediterranean

Summer Cruising Area(s)

Corsica - Sardinia, French Riviera, Italy & Sicily, Spain & Balearics, West Mediterranean

Crew

Max speed 24 knots

Cruising speed 20 knots

Fuel consumption 750 L/HR

Type of cabins

5 (3 x Double, 2 x Twin)