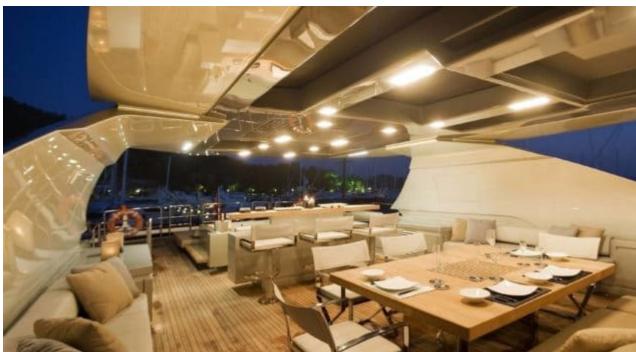

M/Y FUSION





Guests 12



Cabin **5** 



Crew **7** 



#### M/Y FUSION













































# EXTERIOR DESIGN































## INTERIOR DESIGN



























## GALLERY LIFESTYLE





**Features** 







#### **Specifications**



Summer low rate per week

120 000 €



Summer high rate per week

130 000 €



Winter low rate per week

120 000 €



Winter high rate per week

130 000 €



Builder

Peri Yachts



Year built

2018



Year refit

2024



Length

37 m



**Guests Cruising** 

12



Cabins

5

Winter Cruising Area(s)

Corsica - Sardinia, French Riviera, Italy & Sicily, Spain & Balearics, West Mediterranean

Summer Cruising Area(s)

Corsica - Sardinia, French Riviera, Italy & Sicily, Spain & Balearics, West Mediterranean

Crew

Max speed 24 knots

Cruising speed 20 knots

Fuel consumption 750 L/HR

Type of cabins

5 (3 x Double, 2 x Twin)