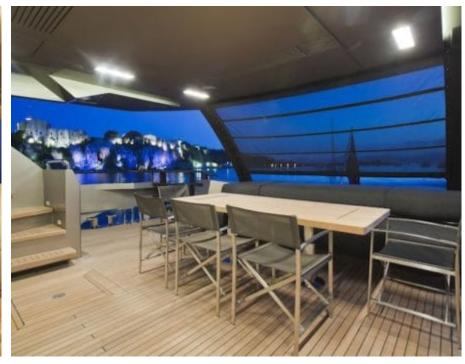

M/Y FUSION





Guests 12



Cabin **5** 



Crew **7** 



#### M/Y FUSION













































# EXTERIOR DESIGN































## INTERIOR DESIGN



























## GALLERY LIFESTYLE





**Features** 







#### **Specifications**



Summer low rate per week

120 000 €



Summer high rate per week

130 000 €



Winter low rate per week

120 000 €



Winter high rate per week

130 000 €



Builder

Peri Yachts



Year built

2018



Year refit

2024



Length

37 m



**Guests Cruising** 

12



Cabins

5

Winter Cruising Area(s)

Corsica - Sardinia, French Riviera, Italy & Sicily, Spain & Balearics, West Mediterranean

Summer Cruising Area(s)

Corsica - Sardinia, French Riviera, Italy & Sicily, Spain & Balearics, West Mediterranean

Crew

Max speed 24 knots

Cruising speed 20 knots

Fuel consumption 750 L/HR

Type of cabins

5 (3 x Double, 2 x Twin)