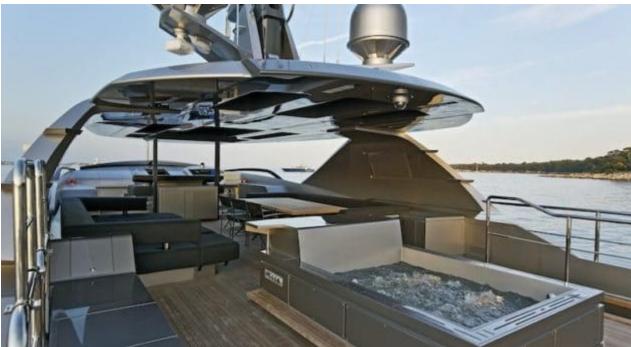

M/Y FUSION





Guests 12



Cabin **5** 



Crew **7** 



#### M/Y FUSION













































# EXTERIOR DESIGN































## INTERIOR DESIGN



























## GALLERY LIFESTYLE





**Features** 







#### **Specifications**



Summer low rate per week

120 000 €



Summer high rate per week

130 000 €



Winter low rate per week

120 000 €



Winter high rate per week

130 000 €



Builder

Peri Yachts



Year built

2018



Year refit

2024



Length

37 m



**Guests Cruising** 

12



Cabins

5

Winter Cruising Area(s)

Corsica - Sardinia, French Riviera, Italy & Sicily, Spain & Balearics, West Mediterranean

Summer Cruising Area(s)

Corsica - Sardinia, French Riviera, Italy & Sicily, Spain & Balearics, West Mediterranean

Crew

Max speed 24 knots

Cruising speed 20 knots

Fuel consumption 750 L/HR

Type of cabins

5 (3 x Double, 2 x Twin)