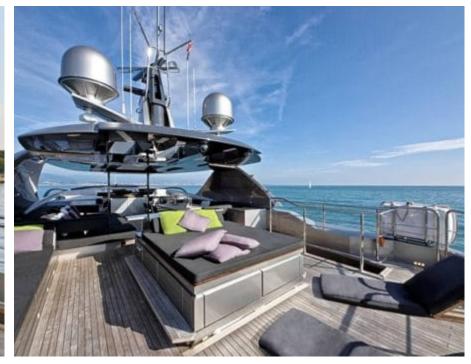

M/Y FUSION





Guests 12



Cabin **5** 



Crew **7** 



#### M/Y FUSION













































# EXTERIOR DESIGN































## INTERIOR DESIGN



























## GALLERY LIFESTYLE





**Features** 







#### **Specifications**



Summer low rate per week

120 000 €



Summer high rate per week

130 000 €



Winter low rate per week

120 000 €



Winter high rate per week

130 000 €



Builder

Peri Yachts



Year built

2018



Year refit

2024



Length

37 m



**Guests Cruising** 

12



Cabins

5

Winter Cruising Area(s)

Corsica - Sardinia, French Riviera, Italy & Sicily, Spain & Balearics, West Mediterranean

Summer Cruising Area(s)

Corsica - Sardinia, French Riviera, Italy & Sicily, Spain & Balearics, West Mediterranean

Crew

Max speed 24 knots

Cruising speed 20 knots

Fuel consumption 750 L/HR

Type of cabins

5 (3 x Double, 2 x Twin)