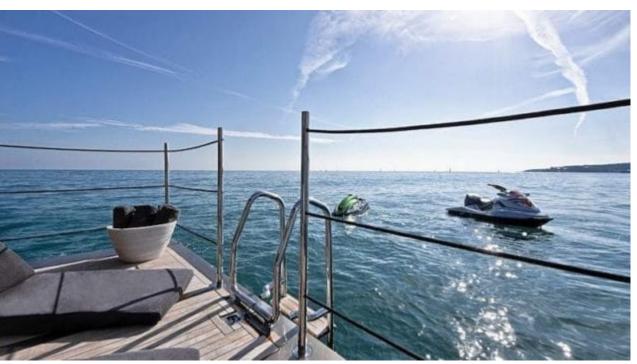

M/Y FUSION





Guests 12



Cabin **5** 



Crew **7** 



#### M/Y FUSION













































# EXTERIOR DESIGN































## INTERIOR DESIGN



























## GALLERY LIFESTYLE





**Features** 







#### **Specifications**



Summer low rate per week

120 000 €



Summer high rate per week

130 000 €



Winter low rate per week

120 000 €



Winter high rate per week

130 000 €



Builder

Peri Yachts



Year built

2018



Year refit

2024



Length

37 m



**Guests Cruising** 

12



Cabins

5

Winter Cruising Area(s)

Corsica - Sardinia, French Riviera, Italy & Sicily, Spain & Balearics, West Mediterranean

Summer Cruising Area(s)

Corsica - Sardinia, French Riviera, Italy & Sicily, Spain & Balearics, West Mediterranean

Crew

Max speed 24 knots

Cruising speed 20 knots

Fuel consumption 750 L/HR

Type of cabins

5 (3 x Double, 2 x Twin)