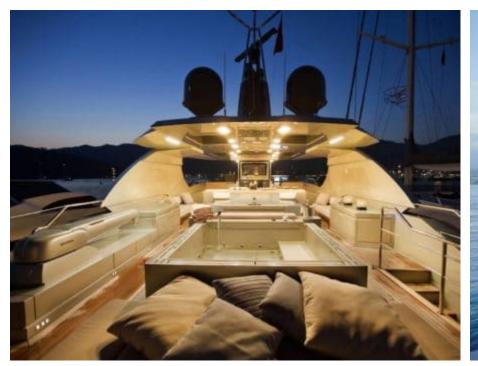

M/Y FUSION





Guests 12



Cabin **5** 



Crew **7** 



#### M/Y FUSION













































# EXTERIOR DESIGN































## INTERIOR DESIGN



























## GALLERY LIFESTYLE





**Features** 







#### **Specifications**



Summer low rate per week

120 000 €



Summer high rate per week

130 000 €



Winter low rate per week

120 000 €



Winter high rate per week

130 000 €



Builder

Peri Yachts



Year built

2018



Year refit

2024



Length

37 m



**Guests Cruising** 

12



Cabins

5

Winter Cruising Area(s)

Corsica - Sardinia, French Riviera, Italy & Sicily, Spain & Balearics, West Mediterranean

Summer Cruising Area(s)

Corsica - Sardinia, French Riviera, Italy & Sicily, Spain & Balearics, West Mediterranean

Crew

Max speed 24 knots

Cruising speed 20 knots

Fuel consumption 750 L/HR

Type of cabins

5 (3 x Double, 2 x Twin)