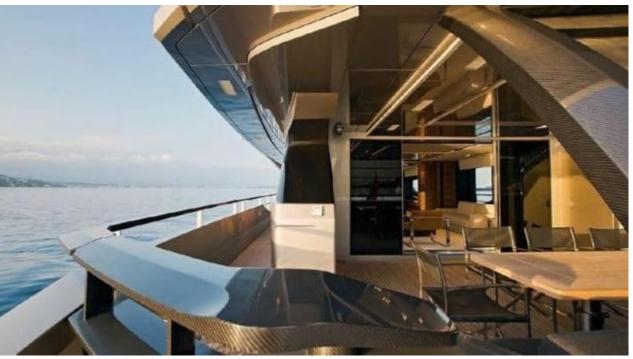

M/Y FUSION





Guests 12



Cabin **5** 



Crew **7** 



#### M/Y FUSION













































# EXTERIOR DESIGN































## INTERIOR DESIGN



























## GALLERY LIFESTYLE





**Features** 







#### **Specifications**



Summer low rate per week

120 000 €



Summer high rate per week

130 000 €



Winter low rate per week

120 000 €



Winter high rate per week

130 000 €



Builder

Peri Yachts



Year built

2018



Year refit

2024



Length

37 m



**Guests Cruising** 

12



Cabins

5

Winter Cruising Area(s)

Corsica - Sardinia, French Riviera, Italy & Sicily, Spain & Balearics, West Mediterranean

Summer Cruising Area(s)

Corsica - Sardinia, French Riviera, Italy & Sicily, Spain & Balearics, West Mediterranean

Crew

Max speed 24 knots

Cruising speed 20 knots

Fuel consumption 750 L/HR

Type of cabins

5 (3 x Double, 2 x Twin)