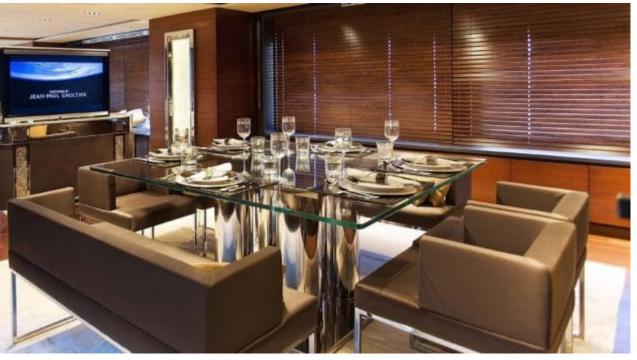

M/Y FUSION





Guests 12



Cabin **5** 



Crew **7** 



#### M/Y FUSION













































# EXTERIOR DESIGN































## INTERIOR DESIGN



























## GALLERY LIFESTYLE





**Features** 







#### **Specifications**



Summer low rate per week

120 000 €



Summer high rate per week

130 000 €



Winter low rate per week

120 000 €



Winter high rate per week

130 000 €



Builder

Peri Yachts



Year built

2018



Year refit

2024



Length

37 m



**Guests Cruising** 

12



Cabins

5

Winter Cruising Area(s)

Corsica - Sardinia, French Riviera, Italy & Sicily, Spain & Balearics, West Mediterranean

Summer Cruising Area(s)

Corsica - Sardinia, French Riviera, Italy & Sicily, Spain & Balearics, West Mediterranean

Crew

Max speed 24 knots

Cruising speed 20 knots

Fuel consumption 750 L/HR

Type of cabins

5 (3 x Double, 2 x Twin)