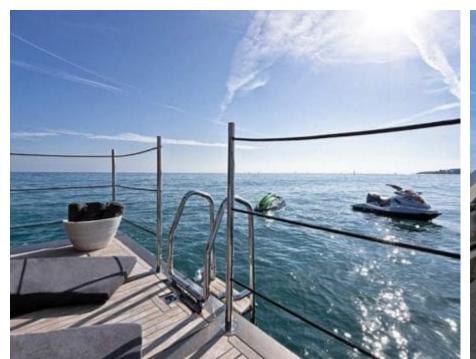

M/Y FUSION





Guests 12



Cabin **5** 



Crew **7** 



#### M/Y FUSION













































# EXTERIOR DESIGN































## INTERIOR DESIGN



























## GALLERY LIFESTYLE





**Features** 







#### **Specifications**



Summer low rate per week

120 000 €



Summer high rate per week

130 000 €



Winter low rate per week

120 000 €



Winter high rate per week

130 000 €



Builder

Peri Yachts



Year built

2018



Year refit

2024



Length

37 m



**Guests Cruising** 

12



Cabins

5

Winter Cruising Area(s)

Corsica - Sardinia, French Riviera, Italy & Sicily, Spain & Balearics, West Mediterranean

Summer Cruising Area(s)

Corsica - Sardinia, French Riviera, Italy & Sicily, Spain & Balearics, West Mediterranean

Crew

Max speed 24 knots

Cruising speed 20 knots

Fuel consumption 750 L/HR

Type of cabins

5 (3 x Double, 2 x Twin)