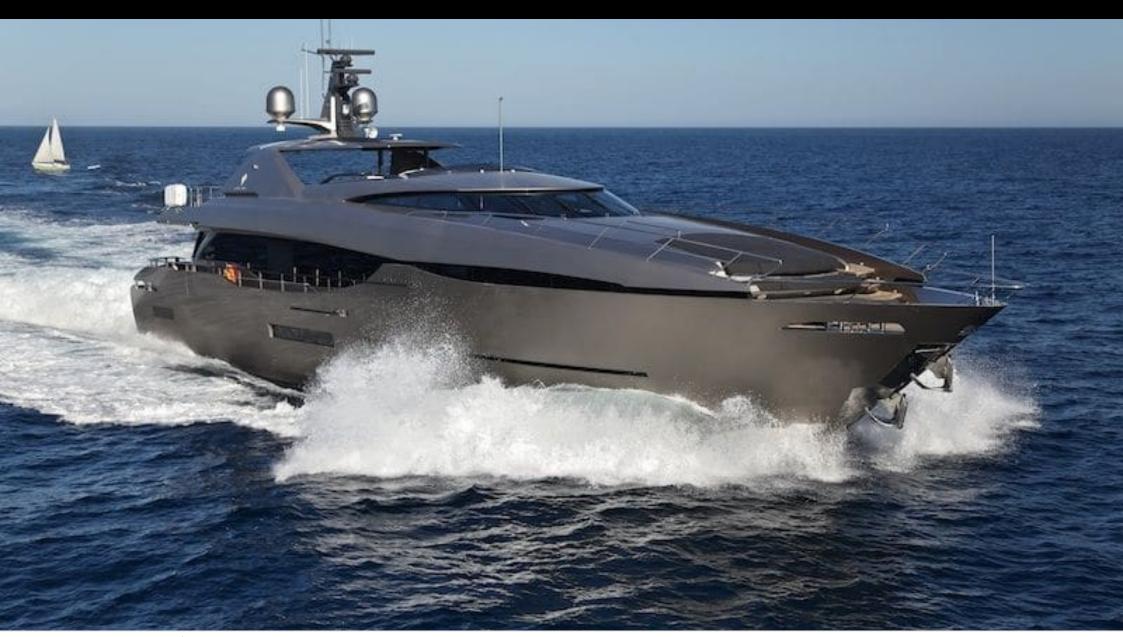

# EXTERIOR DESIGN

37 m

**Guests Cruising** 

12

Cabins

5

Winter Cruising Area(s)

Corsica - Sardinia, French Riviera, Italy & Sicily, Spain & Balearics, West Mediterranean

Summer Cruising Area(s)