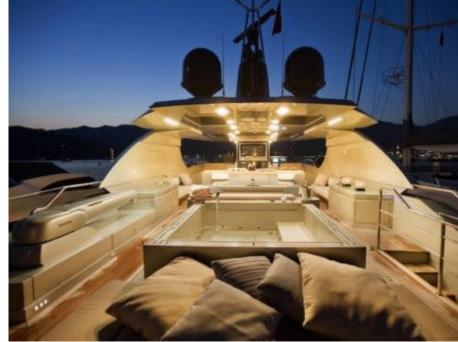

M/Y FUSION





Guests 12



Cabin **5** 



Crew **7** 



#### M/Y FUSION













































# EXTERIOR DESIGN































## INTERIOR DESIGN



























## GALLERY LIFESTYLE





**Features** 







#### **Specifications**



Summer low rate per week

120 000 €



Summer high rate per week

130 000 €



Winter low rate per week

120 000 €



Winter high rate per week

130 000 €



Builder

Peri Yachts



Year built

2018



Year refit

2024



Length

37 m



**Guests Cruising** 

12



Cabins

5

Winter Cruising Area(s)

Corsica - Sardinia, French Riviera, Italy & Sicily, Spain & Balearics, West Mediterranean

Summer Cruising Area(s)

Corsica - Sardinia, French Riviera, Italy & Sicily, Spain & Balearics, West Mediterranean

Crew

Max speed 24 knots

Cruising speed 20 knots

Fuel consumption 750 L/HR

Type of cabins

5 (3 x Double, 2 x Twin)