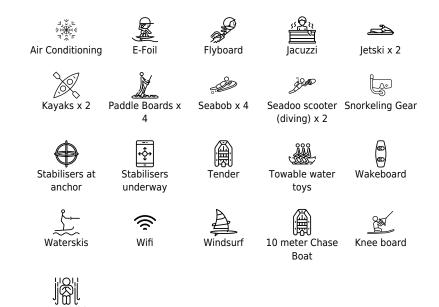

## Specifications

| E Low rate per day<br>22 500 €                                                                                          |                       |                 | €                                                                                                                       | High rate per day<br>23 750 €    |                                |                |  |
|-------------------------------------------------------------------------------------------------------------------------|-----------------------|-----------------|-------------------------------------------------------------------------------------------------------------------------|----------------------------------|--------------------------------|----------------|--|
| Summer low rate per week<br>135 000 €                                                                                   |                       |                 | Summer high rate per week<br>142 500 €                                                                                  |                                  |                                |                |  |
| Winter low rate per week 125 000 €                                                                                      |                       |                 | €                                                                                                                       | Winter high rate pe<br>125 000 € | ter high rate per week<br>000€ |                |  |
| Builder<br>Sunseeker                                                                                                    |                       | Year buil       | t                                                                                                                       |                                  |                                |                |  |
| Length<br>35.2 m                                                                                                        |                       |                 |                                                                                                                         | Guests Cruising                  |                                | Cabins<br>5    |  |
| Winter Cruising Area(s)<br>Corsica - Sardinia, French Riviera, Italy & Sicily, Spain & Balearics,<br>West Mediterranean |                       |                 | Summer Cruising Area(s)<br>Corsica - Sardinia, French Riviera, Italy & Sicily, Spain & Balearics,<br>West Mediterranean |                                  |                                |                |  |
| Crew<br>7                                                                                                               | Max speed<br>24 knots |                 | speed                                                                                                                   | Fuel consum<br>650 L/Hr          | Fuel consumption<br>650 L/Hr   |                |  |
| Type of cabins<br>5 (2 x Twin, 3 x Double)                                                                              |                       |                 |                                                                                                                         |                                  |                                |                |  |
|                                                                                                                         | TING                  | Interior design | Exterior de                                                                                                             | esign Gallery lifestyle          | Specificat                     | tions Features |  |