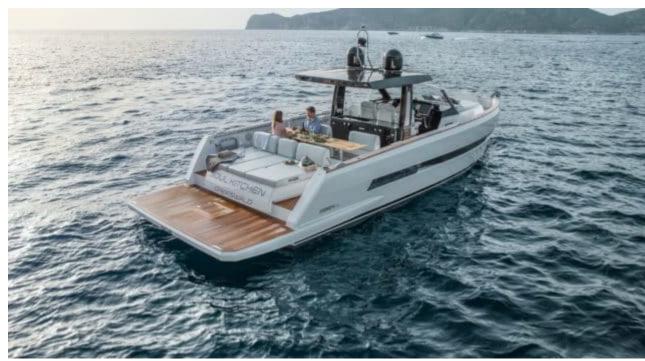

Guests 11



Cabins



Crew 1



## M/Y FJORD 44





















Specifications

**Features** 

# **EXTERIOR DESIGN**

































# INTERIOR DESIGN





Specifications

Features







## GALLERY LIFESTYLE









### Specifications



Low rate per day

3 200 €



High rate per day

3 200 €



Summer low rate per week

19 200 €



Summer high rate per week

19 200 €



Winter low rate per week

19 200 €



Winter high rate per week

19 200 €



Builder

Fjord



Year built

2017



Year refit

2023



Length

13.45 m



**Guests Cruising** 

11



Cabins

1

Winter Cruising Area(s)

French Riviera, West Mediterranean

Summer Cruising Area(s)
French Riviera, West Mediterranean

Crew

Max speed 35 knots

Cruising speed 27 knots

Fuel consumption 150 L/Hr

Type of cabins

1