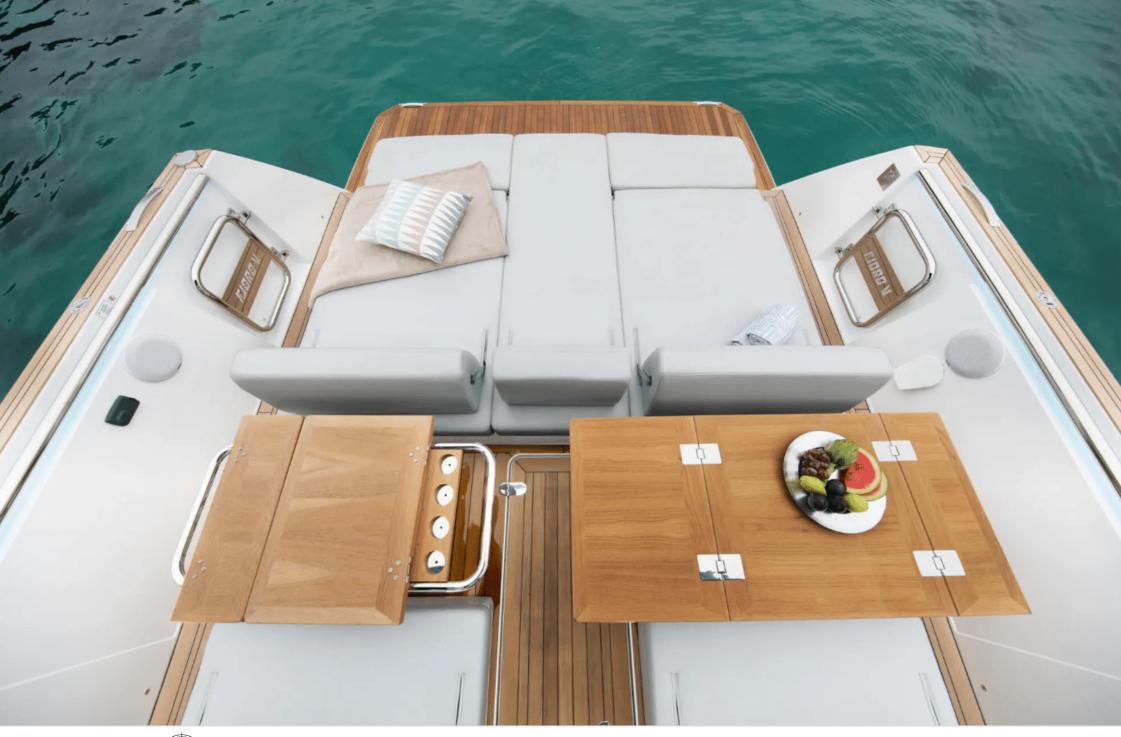

Guests 11



Cabins



Crew 1



## M/Y FJORD 44





















Specifications

**Features** 

# **EXTERIOR DESIGN**

































# INTERIOR DESIGN





Specifications

Features







## GALLERY LIFESTYLE









### Specifications



Low rate per day

3 200 €



High rate per day

3 200 €



Summer low rate per week

19 200 €



Summer high rate per week

19 200 €



Winter low rate per week

19 200 €



Winter high rate per week

19 200 €



Builder

Fjord



Year built

2017



Year refit

2023



Length

13.45 m



**Guests Cruising** 

11



Cabins

1

Winter Cruising Area(s)

French Riviera, West Mediterranean

Summer Cruising Area(s)
French Riviera, West Mediterranean

Crew

Max speed 35 knots

Cruising speed 27 knots

Fuel consumption 150 L/Hr

Type of cabins

1