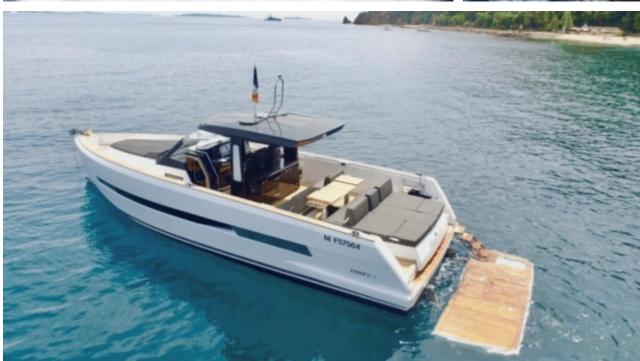

Guests 11



Cabins



Crew 1



## M/Y FJORD 44





















Specifications

**Features** 

# **EXTERIOR DESIGN**

































# INTERIOR DESIGN





Specifications

Features







## GALLERY LIFESTYLE









### Specifications



Low rate per day

3 200 €



High rate per day

3 200 €



Summer low rate per week

19 200 €



Summer high rate per week

19 200 €



Winter low rate per week

19 200 €



Winter high rate per week

19 200 €



Builder

Fjord



Year built

2017



Year refit

2023



Length

13.45 m



**Guests Cruising** 

11



Cabins

1

Winter Cruising Area(s)

French Riviera, West Mediterranean

Summer Cruising Area(s)
French Riviera, West Mediterranean

Crew

Max speed 35 knots

Cruising speed 27 knots

Fuel consumption 150 L/Hr

Type of cabins

1