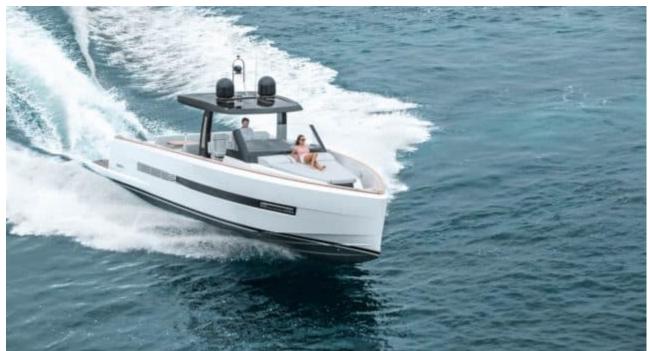

Guests 11



Cabins



Crew 1



## M/Y FJORD 44





















Specifications

**Features** 

# **EXTERIOR DESIGN**

































# INTERIOR DESIGN





Specifications

Features







## GALLERY LIFESTYLE









### Specifications



Low rate per day

3 200 €



High rate per day

3 200 €



Summer low rate per week

19 200 €



Summer high rate per week

19 200 €



Winter low rate per week

19 200 €



Winter high rate per week

19 200 €



Builder

Fjord



Year built

2017



Year refit

2023



Length

13.45 m



**Guests Cruising** 

11



Cabins

1

Winter Cruising Area(s)

French Riviera, West Mediterranean

Summer Cruising Area(s)
French Riviera, West Mediterranean

Crew

Max speed 35 knots

Cruising speed 27 knots

Fuel consumption 150 L/Hr

Type of cabins

1