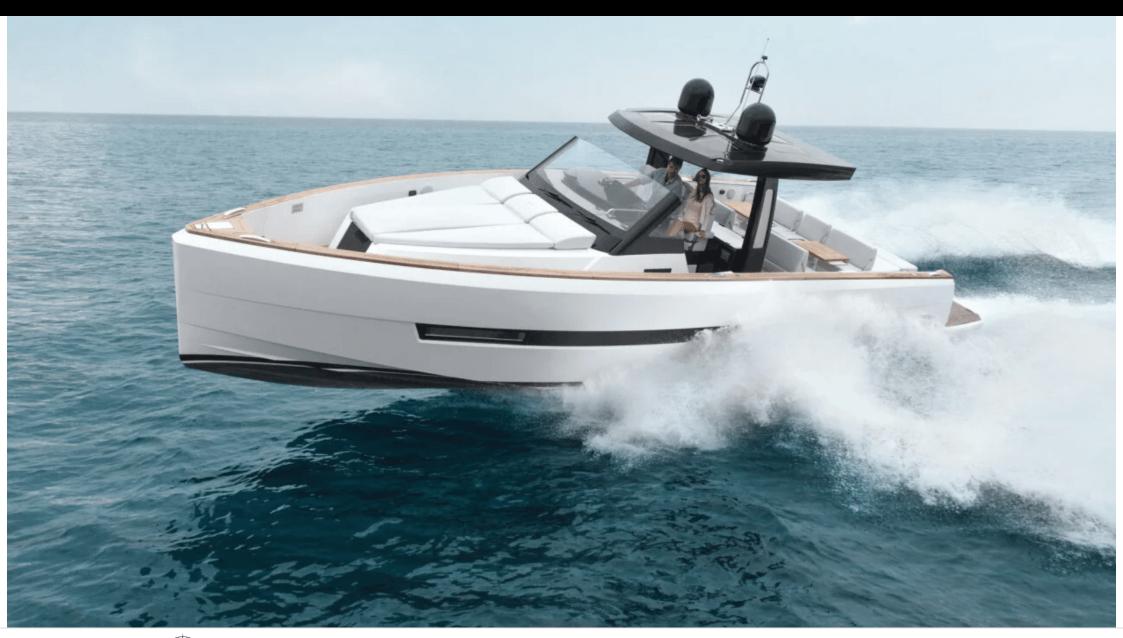

# **EXTERIOR DESIGN**

2017

Year refit

2023

Length

13.45 m

**Guests Cruising** 

11

Cabins