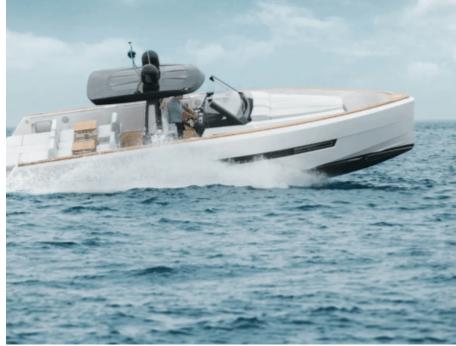

Guests 11



Cabins



Crew 1



## M/Y FJORD 44





















Specifications

**Features** 

# **EXTERIOR DESIGN**

































# INTERIOR DESIGN





Specifications

Features







## GALLERY LIFESTYLE









### Specifications



Low rate per day

3 200 €



High rate per day

3 200 €



Summer low rate per week

19 200 €



Summer high rate per week

19 200 €



Winter low rate per week

19 200 €



Winter high rate per week

19 200 €



Builder

Fjord



Year built

2017



Year refit

2023



Length

13.45 m



**Guests Cruising** 

11



Cabins

1

Winter Cruising Area(s)

French Riviera, West Mediterranean

Summer Cruising Area(s)
French Riviera, West Mediterranean

Crew

Max speed 35 knots

Cruising speed 27 knots

Fuel consumption 150 L/Hr

Type of cabins

1