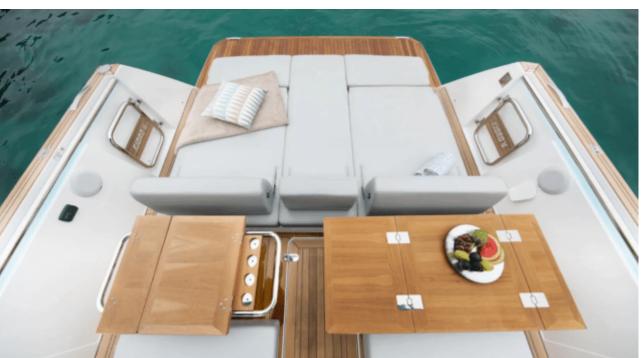

Guests 11



Cabins



Crew 1



## M/Y FJORD 44





















Specifications

**Features** 

# **EXTERIOR DESIGN**

































# INTERIOR DESIGN





Specifications

Features







## GALLERY LIFESTYLE









### Specifications



Low rate per day

3 200 €



High rate per day

3 200 €



Summer low rate per week

19 200 €



Summer high rate per week

19 200 €



Winter low rate per week

19 200 €



Winter high rate per week

19 200 €



Builder

Fjord



Year built

2017



Year refit

2023



Length

13.45 m



**Guests Cruising** 

11



Cabins

1

Winter Cruising Area(s)

French Riviera, West Mediterranean

Summer Cruising Area(s)
French Riviera, West Mediterranean

Crew

Max speed 35 knots

Cruising speed 27 knots

Fuel consumption 150 L/Hr

Type of cabins

1