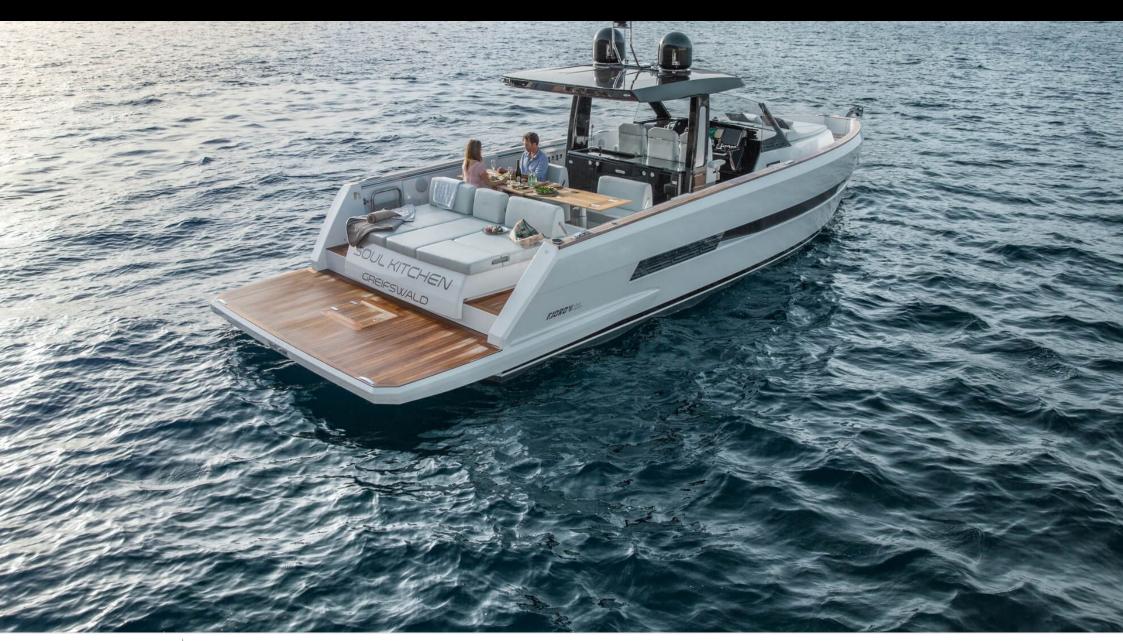

# **EXTERIOR DESIGN**

2017

Year refit

2023

Length

13.45 m

**Guests Cruising** 

11

Cabins

1

Winter Cruising Area(s)

French Riviera, West Mediterranean

Summer Cruising Area(s)
French Riviera, West Mediterranean

Crew

Max speed 35 knots

Cruising speed 27 knots

Fuel consumption 150 L/Hr