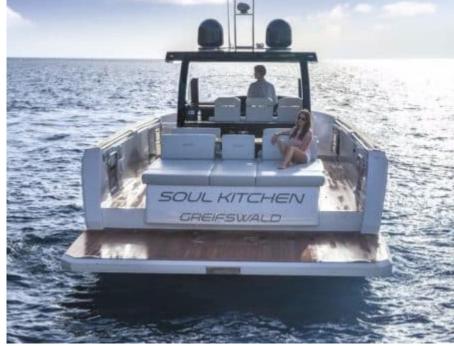

Guests 11



Cabins



Crew 1



## M/Y FJORD 44





















Specifications

**Features** 

# **EXTERIOR DESIGN**

































# INTERIOR DESIGN





Specifications

Features







## GALLERY LIFESTYLE









### Specifications



Low rate per day

3 200 €



High rate per day

3 200 €



Summer low rate per week

19 200 €



Summer high rate per week

19 200 €



Winter low rate per week

19 200 €



Winter high rate per week

19 200 €



Builder

Fjord



Year built

2017



Year refit

2023



Length

13.45 m



**Guests Cruising** 

11



Cabins

1

Winter Cruising Area(s)

French Riviera, West Mediterranean

Summer Cruising Area(s)
French Riviera, West Mediterranean

Crew

Max speed 35 knots

Cruising speed 27 knots

Fuel consumption 150 L/Hr

Type of cabins

1