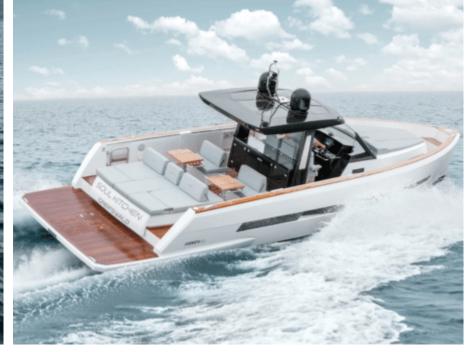

# **EXTERIOR DESIGN**

2017

Year refit

2023

Length

13.45 m

**Guests Cruising** 

11

Cabins