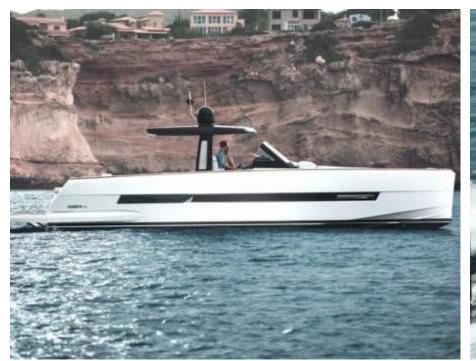

Guests 11



Cabins



Crew 1



## M/Y FJORD 44





















Specifications

**Features** 

# **EXTERIOR DESIGN**

































# INTERIOR DESIGN





Specifications

Features







## GALLERY LIFESTYLE









### Specifications



Low rate per day

3 200 €



High rate per day

3 200 €



Summer low rate per week

19 200 €



Summer high rate per week

19 200 €



Winter low rate per week

19 200 €



Winter high rate per week

19 200 €



Builder

Fjord



Year built

2017



Year refit

2023



Length

13.45 m



**Guests Cruising** 

11



Cabins

1

Winter Cruising Area(s)

French Riviera, West Mediterranean

Summer Cruising Area(s)
French Riviera, West Mediterranean

Crew

Max speed 35 knots

Cruising speed 27 knots

Fuel consumption 150 L/Hr

Type of cabins

1