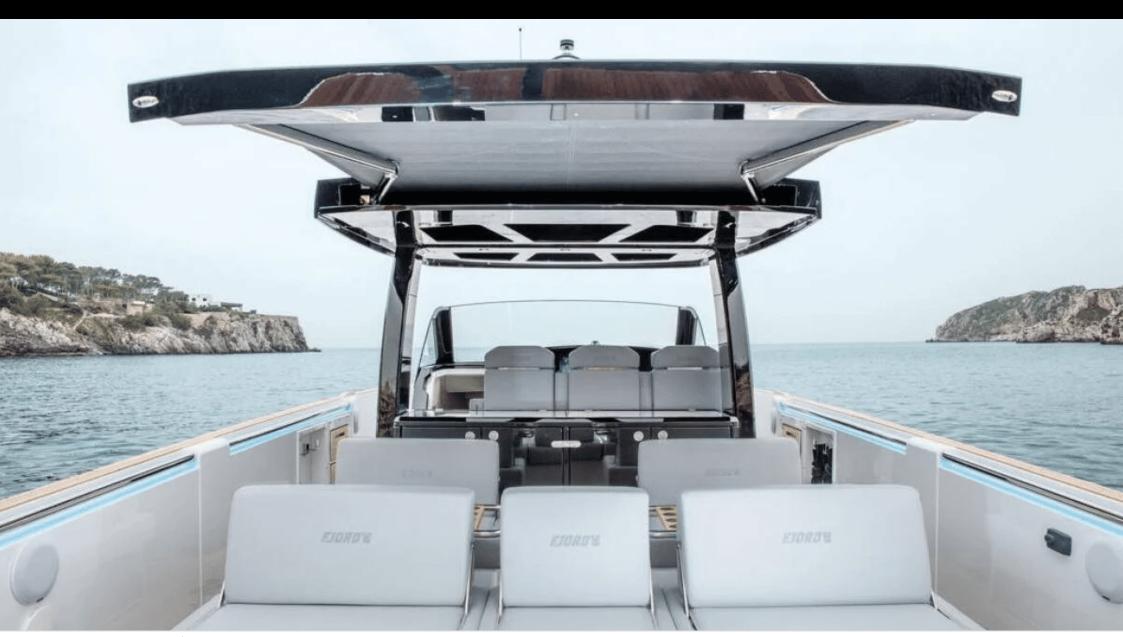

# **EXTERIOR DESIGN**

# INTERIOR DESIGN

Specifications

Features

2017

Year refit

2023

Length

13.45 m

**Guests Cruising** 

11

Cabins