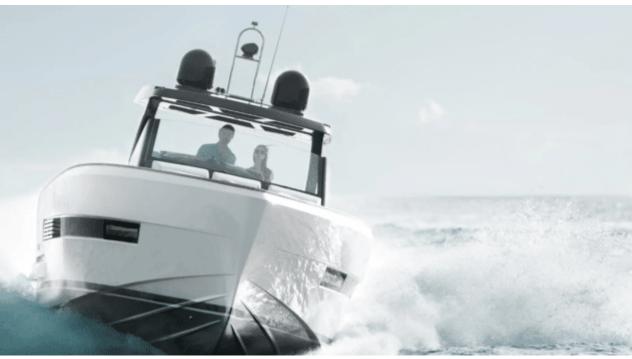

Guests 11



Cabins



Crew 1



## M/Y FJORD 44





















Specifications

**Features** 

# **EXTERIOR DESIGN**

































# INTERIOR DESIGN





Specifications

Features







## GALLERY LIFESTYLE









### Specifications



Low rate per day

3 200 €



High rate per day

3 200 €



Summer low rate per week

19 200 €



Summer high rate per week

19 200 €



Winter low rate per week

19 200 €



Winter high rate per week

19 200 €



Builder

Fjord



Year built

2017



Year refit

2023



Length

13.45 m



**Guests Cruising** 

11



Cabins

1

Winter Cruising Area(s)

French Riviera, West Mediterranean

Summer Cruising Area(s)
French Riviera, West Mediterranean

Crew

Max speed 35 knots

Cruising speed 27 knots

Fuel consumption 150 L/Hr

Type of cabins

1