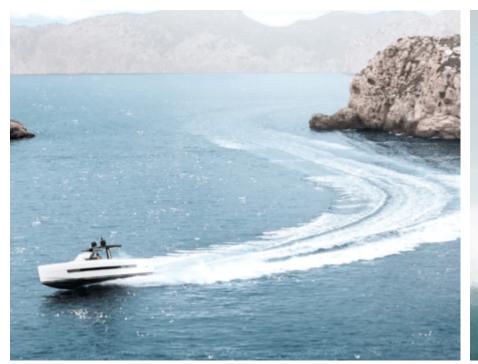

Guests 11



Cabins



Crew 1



## M/Y FJORD 44





















Specifications

**Features** 

# **EXTERIOR DESIGN**

































# INTERIOR DESIGN





Specifications

Features







## GALLERY LIFESTYLE









### Specifications



Low rate per day

3 200 €



High rate per day

3 200 €



Summer low rate per week

19 200 €



Summer high rate per week

19 200 €



Winter low rate per week

19 200 €



Winter high rate per week

19 200 €



Builder

Fjord



Year built

2017



Year refit

2023



Length

13.45 m



**Guests Cruising** 

11



Cabins

1

Winter Cruising Area(s)

French Riviera, West Mediterranean

Summer Cruising Area(s)
French Riviera, West Mediterranean

Crew

Max speed 35 knots

Cruising speed 27 knots

Fuel consumption 150 L/Hr

Type of cabins

1