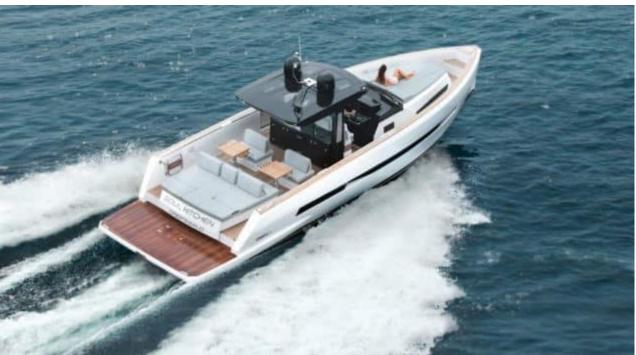

Guests 11



Cabins



Crew 1



## M/Y FJORD 44





















Specifications

**Features** 

# **EXTERIOR DESIGN**

































# INTERIOR DESIGN





Specifications

Features







## GALLERY LIFESTYLE









### Specifications



Low rate per day

3 200 €



High rate per day

3 200 €



Summer low rate per week

19 200 €



Summer high rate per week

19 200 €



Winter low rate per week

19 200 €



Winter high rate per week

19 200 €



Builder

Fjord



Year built

2017



Year refit

2023



Length

13.45 m



**Guests Cruising** 

11



Cabins

1

Winter Cruising Area(s)

French Riviera, West Mediterranean

Summer Cruising Area(s)
French Riviera, West Mediterranean

Crew

Max speed 35 knots

Cruising speed 27 knots

Fuel consumption 150 L/Hr

Type of cabins

1