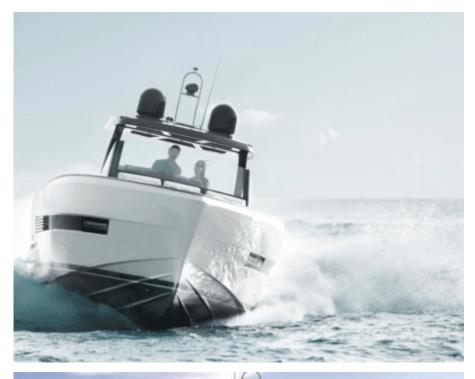

Guests 11



Cabins



Crew 1



## M/Y FJORD 44





















Specifications

**Features** 

# **EXTERIOR DESIGN**

































# INTERIOR DESIGN





Specifications

Features







## GALLERY LIFESTYLE









### Specifications



Low rate per day

3 200 €



High rate per day

3 200 €



Summer low rate per week

19 200 €



Summer high rate per week

19 200 €



Winter low rate per week

19 200 €



Winter high rate per week

19 200 €



Builder

Fjord



Year built

2017



Year refit

2023



Length

13.45 m



**Guests Cruising** 

11



Cabins

1

Winter Cruising Area(s)

French Riviera, West Mediterranean

Summer Cruising Area(s)
French Riviera, West Mediterranean

Crew

Max speed 35 knots

Cruising speed 27 knots

Fuel consumption 150 L/Hr

Type of cabins

1