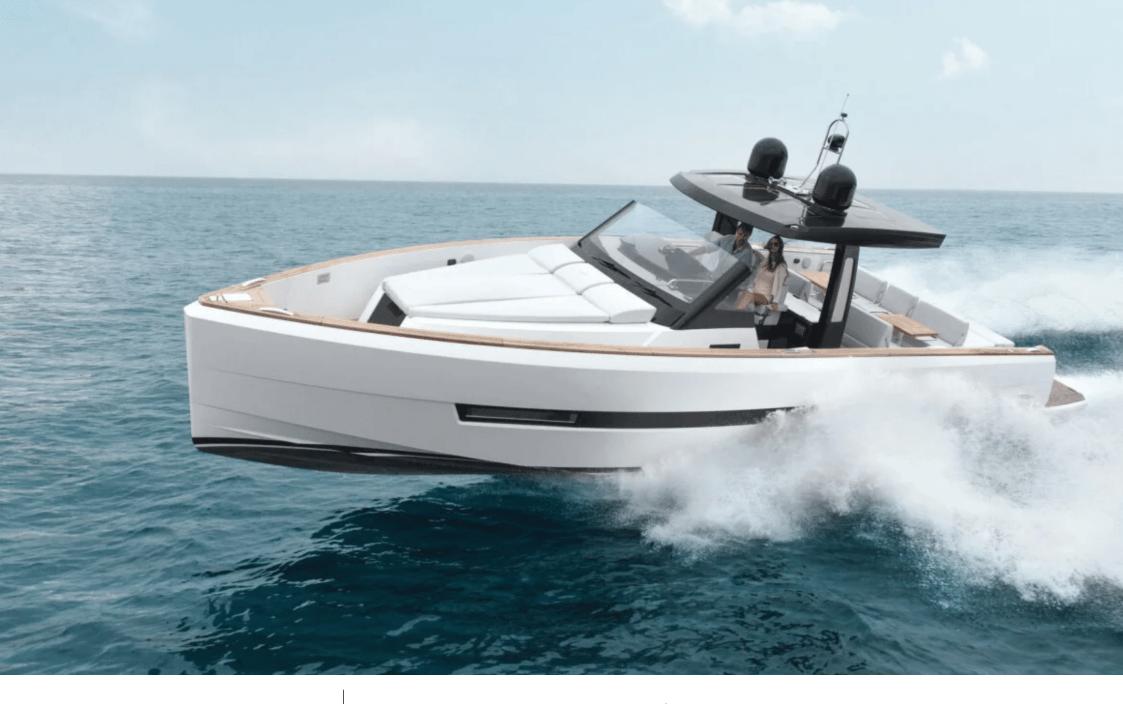

## M/Y FJORD 44

Specifications

**Features** 

# **EXTERIOR DESIGN**

2017

Year refit

2023

Length

13.45 m

**Guests Cruising** 

11

Cabins