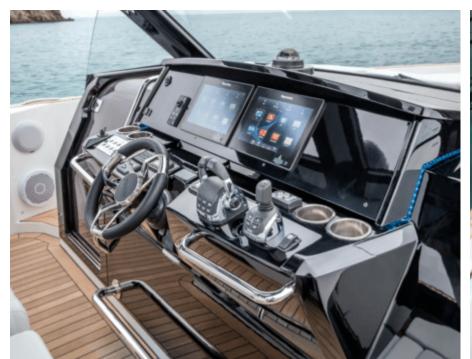

Guests 11



Cabins



Crew 1



## M/Y FJORD 44





















Specifications

**Features** 

# **EXTERIOR DESIGN**

































# INTERIOR DESIGN





Specifications

Features







## GALLERY LIFESTYLE









### Specifications



Low rate per day

3 200 €



High rate per day

3 200 €



Summer low rate per week

19 200 €



Summer high rate per week

19 200 €



Winter low rate per week

19 200 €



Winter high rate per week

19 200 €



Builder

Fjord



Year built

2017



Year refit

2023



Length

13.45 m



**Guests Cruising** 

11



Cabins

1

Winter Cruising Area(s)

French Riviera, West Mediterranean

Summer Cruising Area(s)
French Riviera, West Mediterranean

Crew

Max speed 35 knots

Cruising speed 27 knots

Fuel consumption 150 L/Hr

Type of cabins

1