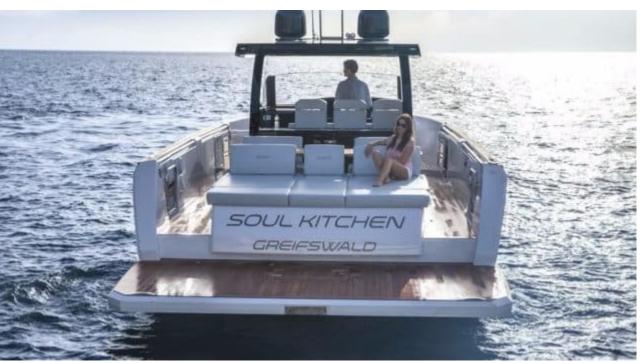

Guests 11



Cabins



Crew 1



## M/Y FJORD 44





















Specifications

**Features** 

# **EXTERIOR DESIGN**

































# INTERIOR DESIGN





Specifications

Features







## GALLERY LIFESTYLE









### Specifications



Low rate per day

3 200 €



High rate per day

3 200 €



Summer low rate per week

19 200 €



Summer high rate per week

19 200 €



Winter low rate per week

19 200 €



Winter high rate per week

19 200 €



Builder

Fjord



Year built

2017



Year refit

2023



Length

13.45 m



**Guests Cruising** 

11



Cabins

1

Winter Cruising Area(s)

French Riviera, West Mediterranean

Summer Cruising Area(s)
French Riviera, West Mediterranean

Crew

Max speed 35 knots

Cruising speed 27 knots

Fuel consumption 150 L/Hr

Type of cabins

1