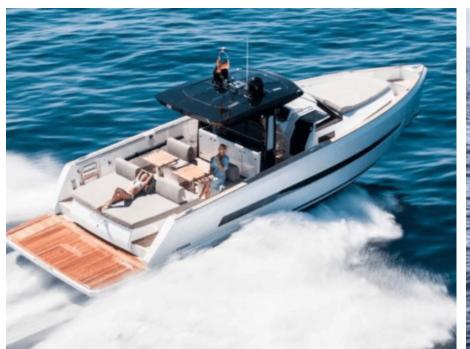

Guests 11



Cabins



Crew 1



## M/Y FJORD 44





















Specifications

**Features** 

# **EXTERIOR DESIGN**

































# INTERIOR DESIGN





Specifications

Features







## GALLERY LIFESTYLE









### Specifications



Low rate per day

3 200 €



High rate per day

3 200 €



Summer low rate per week

19 200 €



Summer high rate per week

19 200 €



Winter low rate per week

19 200 €



Winter high rate per week

19 200 €



Builder

Fjord



Year built

2017



Year refit

2023



Length

13.45 m



**Guests Cruising** 

11



Cabins

1

Winter Cruising Area(s)

French Riviera, West Mediterranean

Summer Cruising Area(s)
French Riviera, West Mediterranean

Crew

Max speed 35 knots

Cruising speed 27 knots

Fuel consumption 150 L/Hr

Type of cabins

1