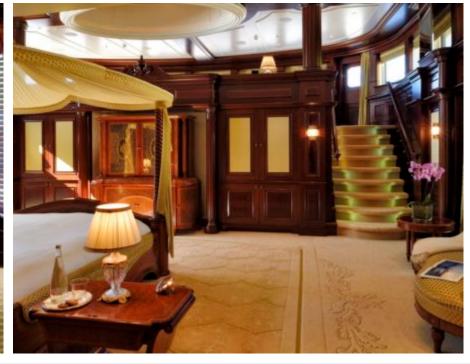

### M/Y FIREBIRD











8m+ tender boat Air Conditioning Gym Equipment / day boat





Stabilisers at anchor















Scubadiving

Water slide





## **EXTERIOR DESIGN**

















































# INTERIOR DESIGN























































## GALLERY LIFESTYLE





















#### Specifications



Summer low rate per week 650 000 €



Summer high rate per week 695 000 €



Winter low rate per week \$ 650 000



Winter high rate per week \$ 695 000



Builder Feadship



Year built

2007



Year refit

2021

Length m



**Guests Cruising** 



Cabins

#### Winter Cruising Area(s)

Corsica - Sardinia, Croatia, East Mediterranean, French Riviera, Greece, Italy & Sicily, Spain & Balearics, Turkey, West Mediterranean

#### Summer Cruising Area(s)

Corsica - Sardinia, Croatia, East Mediterranean, French Riviera, Greece, Italy & Sicily, Spain & Balearics, Turkey, West Mediterranean

Crew 19 Max speed knots

Cruising speed knots

Fuel consumption

Type of cabins