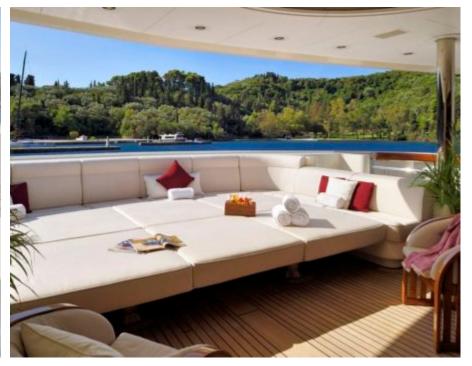

### M/Y FIREBIRD











8m+ tender boat Air Conditioning Gym Equipment / day boat





Stabilisers at anchor















Scubadiving

Water slide





## **EXTERIOR DESIGN**

















































# INTERIOR DESIGN























































## GALLERY LIFESTYLE





















#### Specifications



Summer low rate per week 650 000 €



Summer high rate per week 695 000 €



Winter low rate per week \$ 650 000



Winter high rate per week \$ 695 000



Builder Feadship



Year built

2007



Year refit

2021

Length m



**Guests Cruising** 



Cabins

#### Winter Cruising Area(s)

Corsica - Sardinia, Croatia, East Mediterranean, French Riviera, Greece, Italy & Sicily, Spain & Balearics, Turkey, West Mediterranean

#### Summer Cruising Area(s)

Corsica - Sardinia, Croatia, East Mediterranean, French Riviera, Greece, Italy & Sicily, Spain & Balearics, Turkey, West Mediterranean

Crew 19 Max speed knots

Cruising speed knots

Fuel co