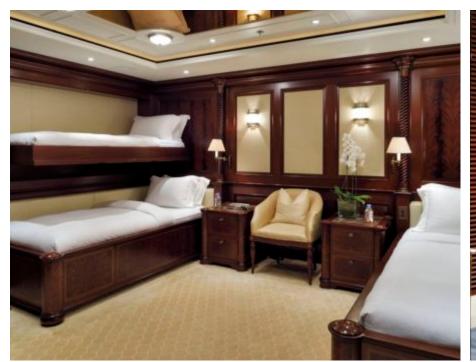

### M/Y FIREBIRD











8m+ tender boat Air Conditioning Gym Equipment / day boat





Stabilisers at anchor















Scubadiving

Water slide





## **EXTERIOR DESIGN**

















































# INTERIOR DESIGN























































## GALLERY LIFESTYLE





















#### Specifications



Summer low rate per week 650 000 €



Summer high rate per week 695 000 €



Winter low rate per week \$ 650 000



Winter high rate per week \$ 695 000



Builder Feadship



Year built

2007



Year refit

2021

Length m



**Guests Cruising** 



Cabins

#### Winter Cruising Area(s)

Corsica - Sardinia, Croatia, East Mediterranean, French Riviera, Greece, Italy & Sicily, Spain & Balearics, Turkey, West Mediterranean

#### Summer Cruising Area(s)

Corsica - Sardinia, Croatia, East Mediterranean, French Riviera, Greece, Italy & Sicily, Spain & Balearics, Turkey, West Mediterranean

Crew 19 Max speed knots

Cruising speed knots

Fuel consumption

Type of cabins