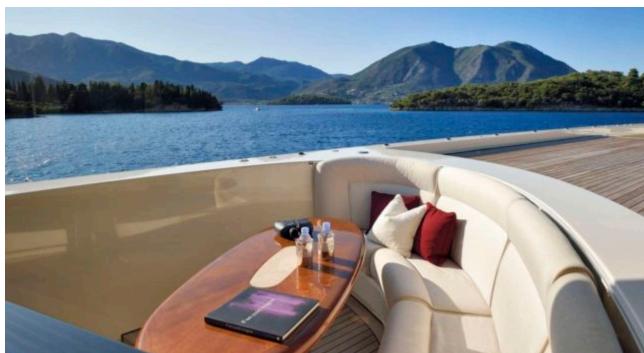

### M/Y FIREBIRD











8m+ tender boat Air Conditioning Gym Equipment / day boat





Stabilisers at anchor















Scubadiving

Water slide





## **EXTERIOR DESIGN**

















































# INTERIOR DESIGN























































## GALLERY LIFESTYLE





















#### Specifications



Summer low rate per week 650 000 €



Summer high rate per week 695 000 €



Winter low rate per week \$ 650 000



Winter high rate per week \$ 695 000



Builder Feadship



Year built

2007



Year refit

2021

Length m



**Guests Cruising** 



Cabins

#### Winter Cruising Area(s)

Corsica - Sardinia, Croatia, East Mediterranean, French Riviera, Greece, Italy & Sicily, Spain & Balearics, Turkey, West Mediterranean

#### Summer Cruising Area(s)

Corsica - Sardinia, Croatia, East Mediterranean, French Riviera, Greece, Italy & Sicily, Spain & Balearics, Turkey, West Mediterranean

Crew 19 Max speed knots

Cruising speed knots

Fuel