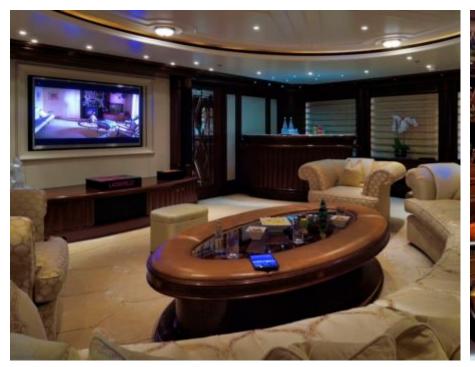

### M/Y FIREBIRD











8m+ tender boat Air Conditioning Gym Equipment / day boat





Stabilisers at anchor















Scubadiving

Water slide





## **EXTERIOR DESIGN**

















































# INTERIOR DESIGN























































## GALLERY LIFESTYLE





















#### Specifications



Summer low rate per week 650 000 €



Summer high rate per week 695 000 €



Winter low rate per week \$ 650 000



Winter high rate per week \$ 695 000



Builder Feadship



Year built

2007



Year refit

2021

Length m



**Guests Cruising** 



Cabins

#### Winter Cruising Area(s)

Corsica - Sardinia, Croatia, East Mediterranean, French Riviera, Greece, Italy & Sicily, Spain & Balearics, Turkey, West Mediterranean

#### Summer Cruising Area(s)

Corsica - Sardinia, Croatia, East Mediterranean, French Riviera, Greece, Italy & Sicily, Spain & Balearics, Turkey, West Mediterranean

Crew 19 Max speed knots

Cruising speed knots

Fuel consumption

Type of cabins