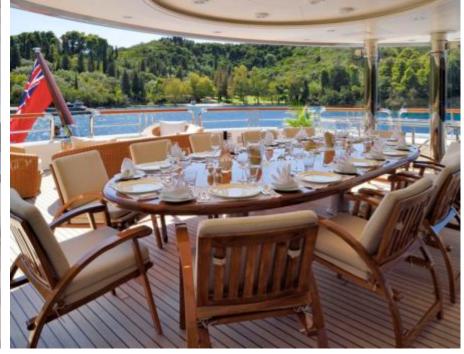

### M/Y FIREBIRD











8m+ tender boat Air Conditioning Gym Equipment / day boat





Stabilisers at anchor















Scubadiving

Water slide





## **EXTERIOR DESIGN**

















































# INTERIOR DESIGN























































## GALLERY LIFESTYLE





















#### Specifications



Summer low rate per week 650 000 €



Summer high rate per week 695 000 €



Winter low rate per week \$ 650 000



Winter high rate per week \$ 695 000



Builder Feadship



Year built

2007



Year refit

2021

Length m



**Guests Cruising** 



Cabins

#### Winter Cruising Area(s)

Corsica - Sardinia, Croatia, East Mediterranean, French Riviera, Greece, Italy & Sicily, Spain & Balearics, Turkey, West Mediterranean

#### Summer Cruising Area(s)

Corsica - Sardinia, Croatia, East Mediterranean, French Riviera, Greece, Italy & Sicily, Spain & Balearics, Turkey, West Mediterranean

Crew 19 Max speed knots

Cruising speed knots

Fuel consumption