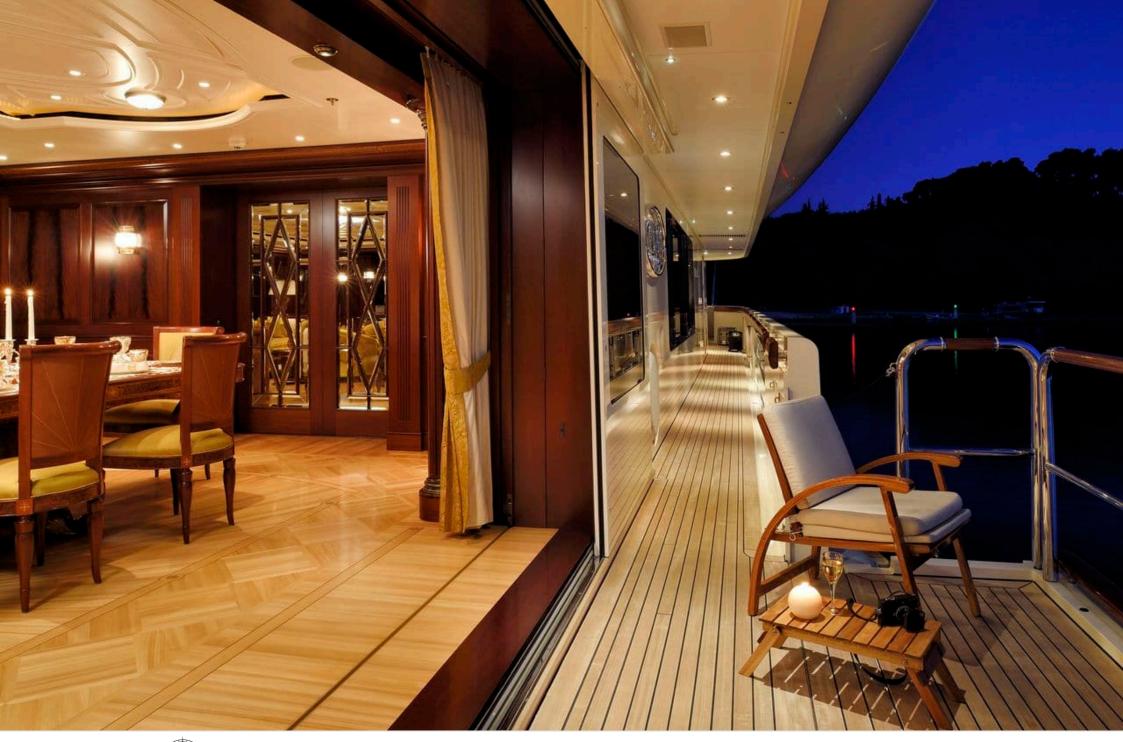

### M/Y FIREBIRD











8m+ tender boat Air Conditioning Gym Equipment / day boat





Stabilisers at anchor















Scubadiving

Water slide





## **EXTERIOR DESIGN**

















































# INTERIOR DESIGN























































## GALLERY LIFESTYLE





















#### Specifications



Summer low rate per week 650 000 €



Summer high rate per week 695 000 €



Winter low rate per week \$ 650 000



Winter high rate per week \$ 695 000



Builder Feadship



Year built

2007



Year refit

2021

Length m



**Guests Cruising** 



Cabins

#### Winter Cruising Area(s)

Corsica - Sardinia, Croatia, East Mediterranean, French Riviera, Greece, Italy & Sicily, Spain & Balearics, Turkey, West Mediterranean

#### Summer Cruising Area(s)

Corsica - Sardinia, Croatia, East Mediterranean, French Riviera, Greece, Italy & Sicily, Spain & Balearics, Turkey, West Mediterranean

Crew 19 Max speed knots

Cruising speed knots

Fuel consumption

Typ