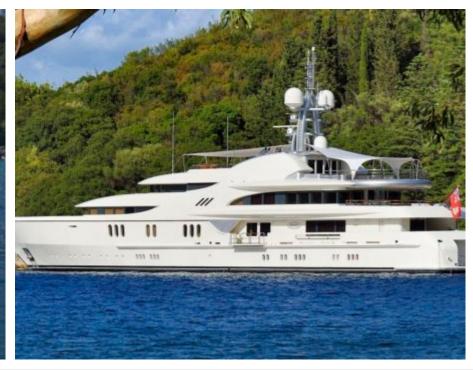

### M/Y FIREBIRD











8m+ tender boat Air Conditioning Gym Equipment / day boat





Stabilisers at anchor















Scubadiving

Water slide





## **EXTERIOR DESIGN**

















































# INTERIOR DESIGN























































## GALLERY LIFESTYLE





















#### Specifications



Summer low rate per week 650 000 €



Summer high rate per week 695 000 €



Winter low rate per week \$ 650 000



Winter high rate per week \$ 695 000



Builder Feadship



Year built

2007



Year refit

2021

Length m



**Guests Cruising** 



Cabins

#### Winter Cruising Area(s)

Corsica - Sardinia, Croatia, East Mediterranean, French Riviera, Greece, Italy & Sicily, Spain & Balearics, Turkey, West Mediterranean

#### Summer Cruising Area(s)

Corsica - Sardinia, Croatia, East Mediterranean, French Riviera, Greece, Italy & Sicily, Spain & Balearics, Turkey, West Mediterranean

Crew 19 Max speed knots

Cruising