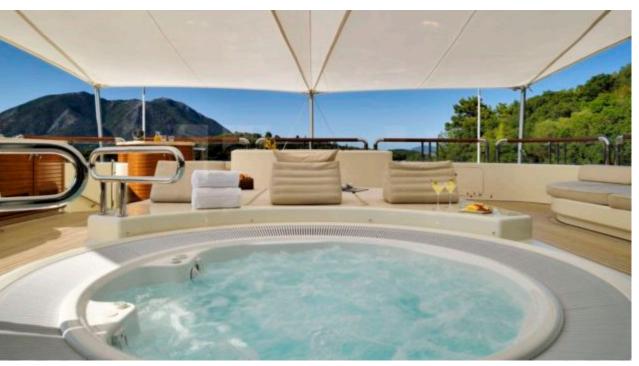

### M/Y FIREBIRD











8m+ tender boat Air Conditioning Gym Equipment / day boat





Stabilisers at anchor















Scubadiving

Water slide





## **EXTERIOR DESIGN**

















































# INTERIOR DESIGN























































## GALLERY LIFESTYLE





















#### Specifications



Summer low rate per week 650 000 €



Summer high rate per week 695 000 €



Winter low rate per week \$ 650 000



Winter high rate per week \$ 695 000



Builder Feadship



Year built

2007



Year refit

2021

Length m



**Guests Cruising** 



Cabins

#### Winter Cruising Area(s)

Corsica - Sardinia, Croatia, East Mediterranean, French Riviera, Greece, Italy & Sicily, Spain & Balearics, Turkey, West Mediterranean

#### Summer Cruising Area(s)

Corsica - Sardinia, Croatia, East Mediterranean, French Riviera, Greece, Italy & Sicily, Spain & Balearics, Turkey, West Mediterranean

Crew 19 Max speed knots

Cruising speed