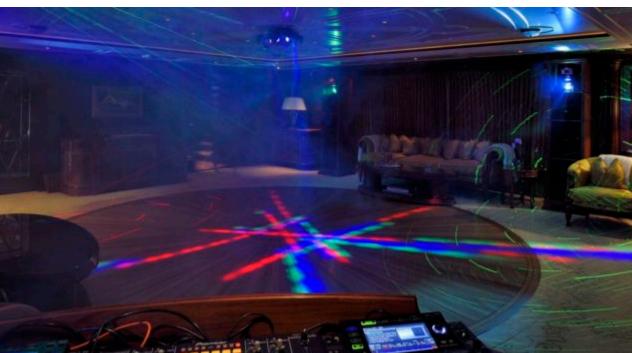

### M/Y FIREBIRD











8m+ tender boat Air Conditioning Gym Equipment / day boat





Stabilisers at anchor















Scubadiving

Water slide





## **EXTERIOR DESIGN**

















































# INTERIOR DESIGN























































## GALLERY LIFESTYLE





















#### Specifications



Summer low rate per week 650 000 €



Summer high rate per week 695 000 €



Winter low rate per week \$ 650 000



Winter high rate per week \$ 695 000



Builder Feadship



Year built

2007



Year refit

2021

Length m



**Guests Cruising** 



Cabins

#### Winter Cruising Area(s)

Corsica - Sardinia, Croatia, East Mediterranean, French Riviera, Greece, Italy & Sicily, Spain & Balearics, Turkey, West Mediterranean

#### Summer Cruising Area(s)

Corsica - Sardinia, Croatia, East Mediterranean, French Riviera, Greece, Italy & Sicily, Spain & Balearics, Turkey, West Mediterranean

Crew 19 Max speed knots

Cruising speed knots

Fuel consumption

Type of cabins