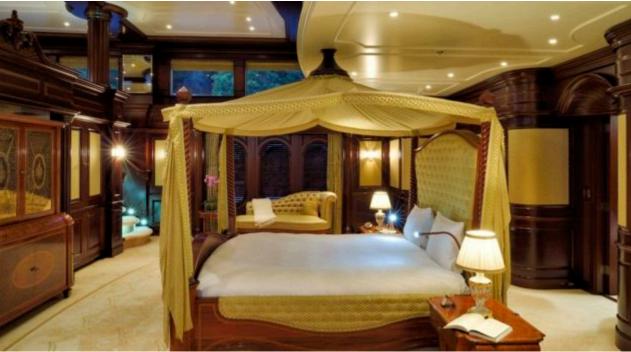

### M/Y FIREBIRD











8m+ tender boat Air Conditioning Gym Equipment / day boat





Stabilisers at anchor















Scubadiving

Water slide





## **EXTERIOR DESIGN**

















































# INTERIOR DESIGN























































## GALLERY LIFESTYLE





















#### Specifications



Summer low rate per week 650 000 €



Summer high rate per week 695 000 €



Winter low rate per week \$ 650 000



Winter high rate per week \$ 695 000



Builder Feadship



Year built

2007



Year refit

2021

Length m



**Guests Cruising** 



Cabins

#### Winter Cruising Area(s)

Corsica - Sardinia, Croatia, East Mediterranean, French Riviera, Greece, Italy & Sicily, Spain & Balearics, Turkey, West Mediterranean

#### Summer Cruising Area(s)

Corsica - Sardinia, Croatia, East Mediterranean, French Riviera, Greece, Italy & Sicily, Spain & Balearics, Turkey, West Mediterranean

Crew 19 Max speed knots

Cruising speed knots

Fuel consumption

Type of cabins