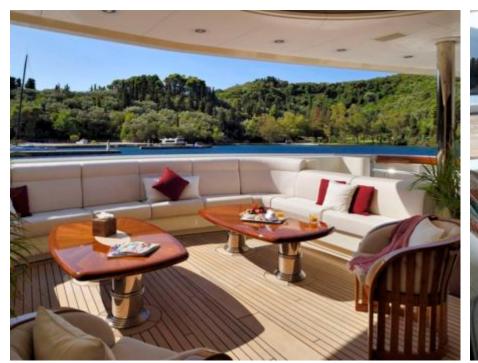

### M/Y FIREBIRD











8m+ tender boat Air Conditioning Gym Equipment / day boat





Stabilisers at anchor















Scubadiving

Water slide





## **EXTERIOR DESIGN**

















































# INTERIOR DESIGN























































## GALLERY LIFESTYLE





















#### Specifications



Summer low rate per week 650 000 €



Summer high rate per week 695 000 €



Winter low rate per week \$ 650 000



Winter high rate per week \$ 695 000



Builder Feadship



Year built

2007



Year refit

2021

Length m



**Guests Cruising** 



Cabins

#### Winter Cruising Area(s)

Corsica - Sardinia, Croatia, East Mediterranean, French Riviera, Greece, Italy & Sicily, Spain & Balearics, Turkey, West Mediterranean

#### Summer Cruising Area(s)

Corsica - Sardinia, Croatia, East Mediterranean, French Riviera, Greece, Italy & Sicily, Spain & Balearics, Turkey, West Mediterranean

Crew 19 Max speed knots

Cruising speed knots

Fuel consum