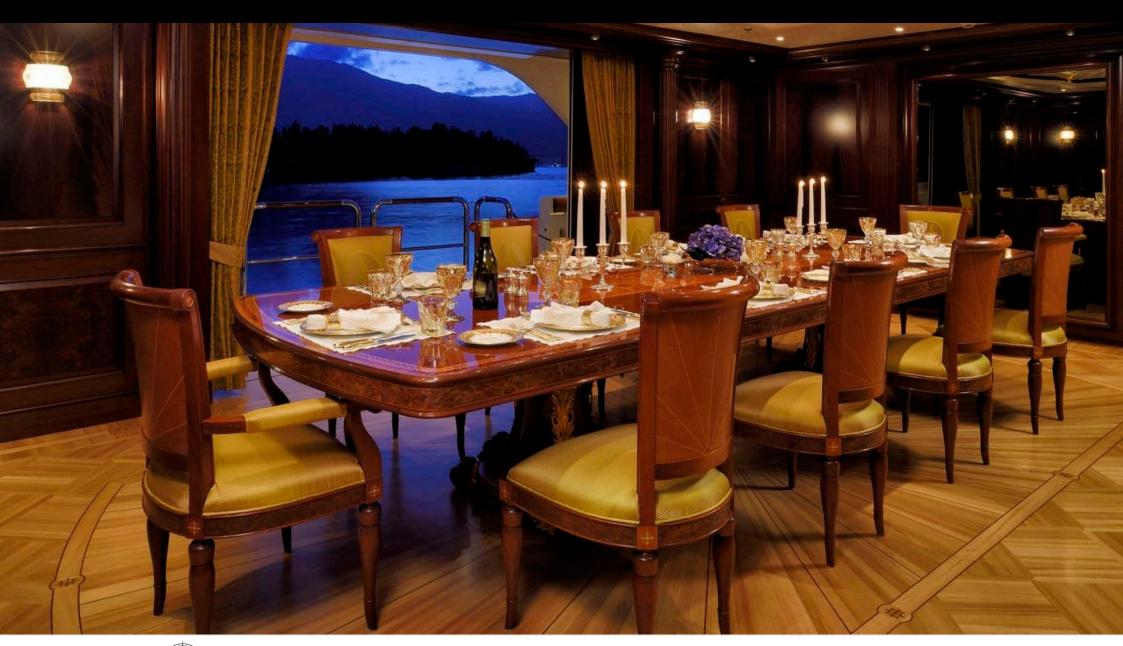

### M/Y FIREBIRD











8m+ tender boat Air Conditioning Gym Equipment / day boat





Stabilisers at anchor















Scubadiving

Water slide





## **EXTERIOR DESIGN**

















































# INTERIOR DESIGN























































## GALLERY LIFESTYLE





















#### Specifications



Summer low rate per week 650 000 €



Summer high rate per week 695 000 €



Winter low rate per week \$ 650 000



Winter high rate per week \$ 695 000



Builder Feadship



Year built

2007



Year refit

2021

Length m



**Guests Cruising** 



Cabins

#### Winter Cruising Area(s)

Corsica - Sardinia, Croatia, East Mediterranean, French Riviera, Greece, Italy & Sicily, Spain & Balearics, Turkey, West Mediterranean

#### Summer Cruising Area(s)

Corsica - Sardinia, Croatia, East Mediterranean, French Riviera, Greece, Italy & Sicily, Spain & Balearics, Turkey, West Mediterranean

Crew 19 Max speed knots

Cruising speed knots

Fuel consumption

Type of cabins