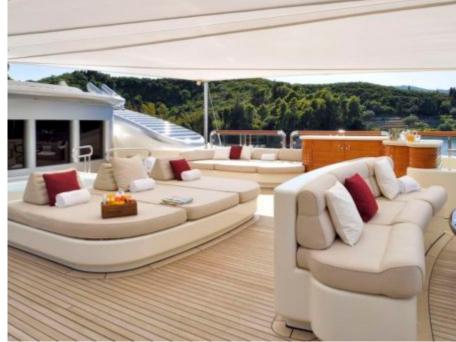

### M/Y FIREBIRD











8m+ tender boat Air Conditioning Gym Equipment / day boat





Stabilisers at anchor















Scubadiving

Water slide





## **EXTERIOR DESIGN**

















































# INTERIOR DESIGN























































## GALLERY LIFESTYLE





















#### Specifications



Summer low rate per week 650 000 €



Summer high rate per week 695 000 €



Winter low rate per week \$ 650 000



Winter high rate per week \$ 695 000



Builder Feadship



Year built

2007



Year refit

2021

Length m



**Guests Cruising** 



Cabins

#### Winter Cruising Area(s)

Corsica - Sardinia, Croatia, East Mediterranean, French Riviera, Greece, Italy & Sicily, Spain & Balearics, Turkey, West Mediterranean

#### Summer Cruising Area(s)

Corsica - Sardinia, Croatia, East Mediterranean, French Riviera, Greece, Italy & Sicily, Spain & Balearics, Turkey, West Mediterranean