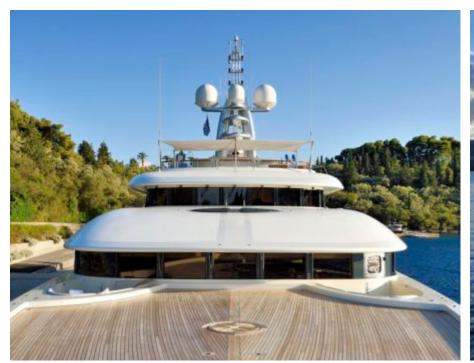

### M/Y FIREBIRD











8m+ tender boat Air Conditioning Gym Equipment / day boat





Stabilisers at anchor















Scubadiving

Water slide





## **EXTERIOR DESIGN**

















































# INTERIOR DESIGN























































## GALLERY LIFESTYLE





















#### Specifications



Summer low rate per week 650 000 €



Summer high rate per week 695 000 €



Winter low rate per week \$ 650 000



Winter high rate per week \$ 695 000



Builder Feadship



Year built

2007



Year refit

2021

Length m



**Guests Cruising** 



Cabins

#### Winter Cruising Area(s)

Corsica - Sardinia, Croatia, East Mediterranean, French Riviera, Greece, Italy & Sicily, Spain & Balearics, Turkey, West Mediterranean

#### Summer Cruising Area(s)

Corsica - Sardinia, Croatia, East Mediterranean, French Riviera, Greece, Italy & Sicily, Spain & Balearics, Turkey, West Mediterranean

Crew 19 Max speed knots

Cruising speed knots

F