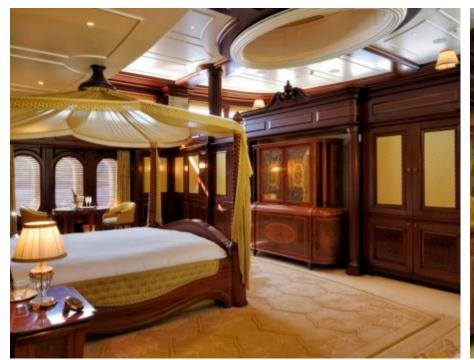

### M/Y FIREBIRD











8m+ tender boat Air Conditioning Gym Equipment / day boat





Stabilisers at anchor















Scubadiving

Water slide





## **EXTERIOR DESIGN**

















































# INTERIOR DESIGN























































## GALLERY LIFESTYLE





















#### Specifications



Summer low rate per week 650 000 €



Summer high rate per week 695 000 €



Winter low rate per week \$ 650 000



Winter high rate per week \$ 695 000



Builder Feadship



Year built

2007



Year refit

2021

Length m



**Guests Cruising** 



Cabins

#### Winter Cruising Area(s)

Corsica - Sardinia, Croatia, East Mediterranean, French Riviera, Greece, Italy & Sicily, Spain & Balearics, Turkey, West Mediterranean

#### Summer Cruising Area(s)

Corsica - Sardinia, Croatia, East Mediterranean, French Riviera, Greece, Italy & Sicily, Spain & Balearics, Turkey, West Mediterranean

Crew 19 Max speed knots

Cruising speed knots

Fuel consumption

Type of cabins