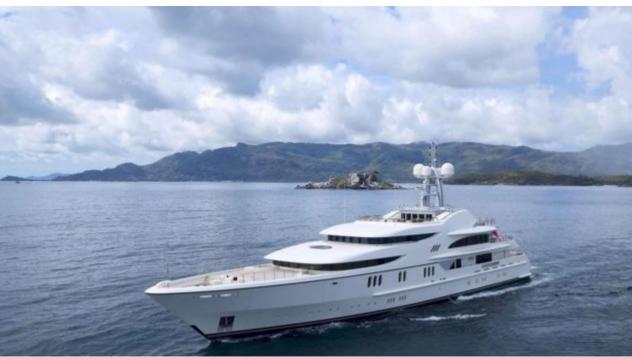

### M/Y FIREBIRD











8m+ tender boat Air Conditioning Gym Equipment / day boat





Stabilisers at anchor















Scubadiving

Water slide





## **EXTERIOR DESIGN**

















































# INTERIOR DESIGN























































## GALLERY LIFESTYLE





















#### Specifications



Summer low rate per week 650 000 €



Summer high rate per week 695 000 €



Winter low rate per week \$ 650 000



Winter high rate per week \$ 695 000



Builder Feadship



Year built

2007



Year refit

2021

Length m



**Guests Cruising** 



Cabins

#### Winter Cruising Area(s)

Corsica - Sardinia, Croatia, East Mediterranean, French Riviera, Greece, Italy & Sicily, Spain & Balearics, Turkey, West Mediterranean

#### Summer Cruising Area(s)

Corsica - Sardinia, Croatia, East Mediterranean, French Riviera, Greece, Italy & Sicily, Spain & Balearics, Turkey, West Mediterranean

Crew 19 Max speed knots

Cruis