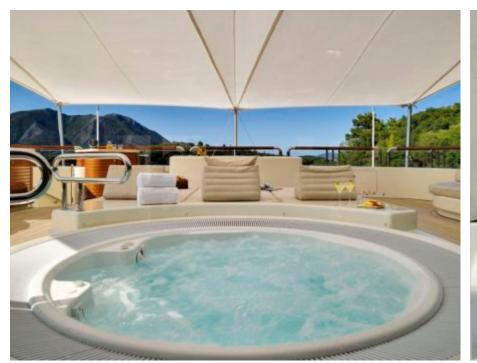

### M/Y FIREBIRD











8m+ tender boat Air Conditioning Gym Equipment / day boat





Stabilisers at anchor















Scubadiving

Water slide





## **EXTERIOR DESIGN**

















































# INTERIOR DESIGN























































## GALLERY LIFESTYLE





















#### Specifications



Summer low rate per week 650 000 €



Summer high rate per week 695 000 €



Winter low rate per week \$ 650 000



Winter high rate per week \$ 695 000



Builder Feadship



Year built

2007



Year refit

2021

Length m



**Guests Cruising** 



Cabins

#### Winter Cruising Area(s)

Corsica - Sardinia, Croatia, East Mediterranean, French Riviera, Greece, Italy & Sicily, Spain & Balearics, Turkey, West Mediterranean

#### Summer Cruising Area(s)

Corsica - Sardinia, Croatia, East Mediterranean, French Riviera, Greece, Italy & Sicily, Spain & Balearics, Turkey, West Mediterranean

Crew 19 Max speed knots

Cruising speed knots

Fuel consumption

Type of cabins