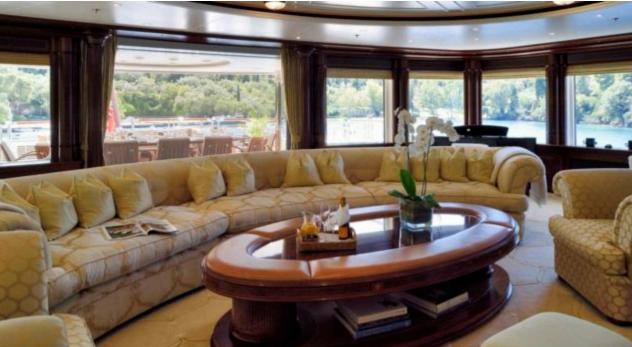

### M/Y FIREBIRD











8m+ tender boat Air Conditioning Gym Equipment / day boat





Stabilisers at anchor















Scubadiving

Water slide





## **EXTERIOR DESIGN**

















































# INTERIOR DESIGN























































## GALLERY LIFESTYLE





















#### Specifications



Summer low rate per week 650 000 €



Summer high rate per week 695 000 €



Winter low rate per week \$ 650 000



Winter high rate per week \$ 695 000



Builder Feadship



Year built

2007



Year refit

2021

Length m



**Guests Cruising** 



Cabins

#### Winter Cruising Area(s)

Corsica - Sardinia, Croatia, East Mediterranean, French Riviera, Greece, Italy & Sicily, Spain & Balearics, Turkey, West Mediterranean

#### Summer Cruising Area(s)

Corsica - Sardinia, Croatia, East Mediterranean, French Riviera, Greece, Italy & Sicily, Spain & Balearics, Turkey, West Mediterranean

Crew 19 Max speed knots

Cruising speed knots

Fuel consumption

Type of cabins