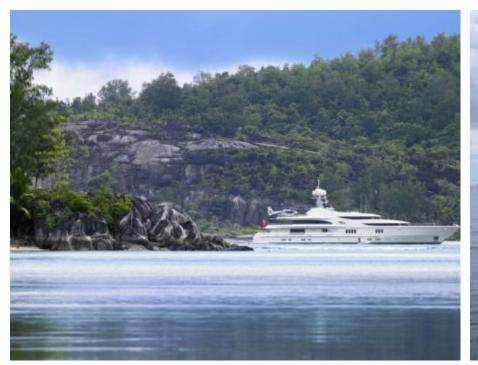

### M/Y FIREBIRD











8m+ tender boat Air Conditioning Gym Equipment / day boat





Stabilisers at anchor















Scubadiving

Water slide





## **EXTERIOR DESIGN**

















































# INTERIOR DESIGN























































## GALLERY LIFESTYLE





















#### Specifications



Summer low rate per week 650 000 €



Summer high rate per week 695 000 €



Winter low rate per week \$ 650 000



Winter high rate per week \$ 695 000



Builder Feadship



Year built

2007



Year refit

2021

Length m



**Guests Cruising** 



Cabins

#### Winter Cruising Area(s)

Corsica - Sardinia, Croatia, East Mediterranean, French Riviera, Greece, Italy & Sicily, Spain & Balearics, Turkey, West Mediterranean

#### Summer Cruising Area(s)

Corsica - Sardinia, Croatia, East Mediterranean, French Riviera, Greece, Italy & Sicily, Spain & Balearics, Turkey, West Mediterranean

Crew 19 Max speed knots

Cru