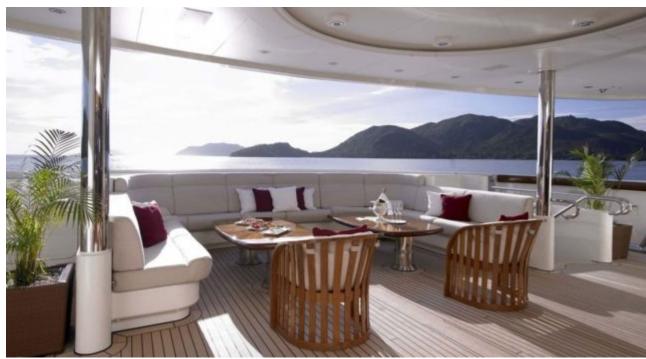

### M/Y FIREBIRD











8m+ tender boat Air Conditioning Gym Equipment / day boat





Stabilisers at anchor















Scubadiving

Water slide





## **EXTERIOR DESIGN**

















































# INTERIOR DESIGN























































## GALLERY LIFESTYLE





















#### Specifications



Summer low rate per week 650 000 €



Summer high rate per week 695 000 €



Winter low rate per week \$ 650 000



Winter high rate per week \$ 695 000



Builder Feadship



Year built

2007



Year refit

2021

Length m



**Guests Cruising** 



Cabins

#### Winter Cruising Area(s)

Corsica - Sardinia, Croatia, East Mediterranean, French Riviera, Greece, Italy & Sicily, Spain & Balearics, Turkey, West Mediterranean

#### Summer Cruising Area(s)

Corsica - Sardinia, Croatia, East Mediterranean, French Riviera, Greece, Italy & Sicily, Spain & Balearics, Turkey, West Mediterranean

Crew 19 Max speed knots

Cruising speed knots

Fuel consumptio