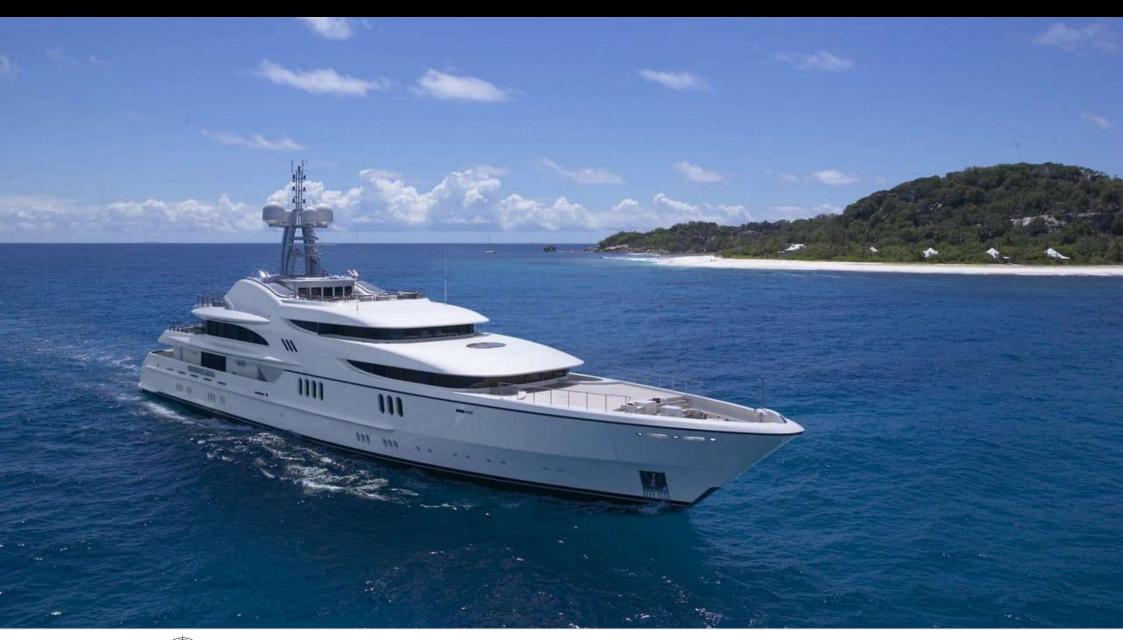

### M/Y FIREBIRD











8m+ tender boat Air Conditioning Gym Equipment / day boat





Stabilisers at anchor















Scubadiving

Water slide





## **EXTERIOR DESIGN**

















































# INTERIOR DESIGN























































## GALLERY LIFESTYLE





















#### Specifications



Summer low rate per week 650 000 €



Summer high rate per week 695 000 €



Winter low rate per week \$ 650 000



Winter high rate per week \$ 695 000



Builder Feadship



Year built

2007



Year refit

2021

Length m



**Guests Cruising** 



Cabins

#### Winter Cruising Area(s)

Corsica - Sardinia, Croatia, East Mediterranean, French Riviera, Greece, Italy & Sicily, Spain & Balearics, Turkey, West Mediterranean

#### Summer Cruising Area(s)

Corsica - Sardinia, Croatia, East Mediterranean, French Riviera, Greece, Italy & Sicily, Spain & Balearics, Turkey, West Mediterranean

Crew 19 Max speed knots