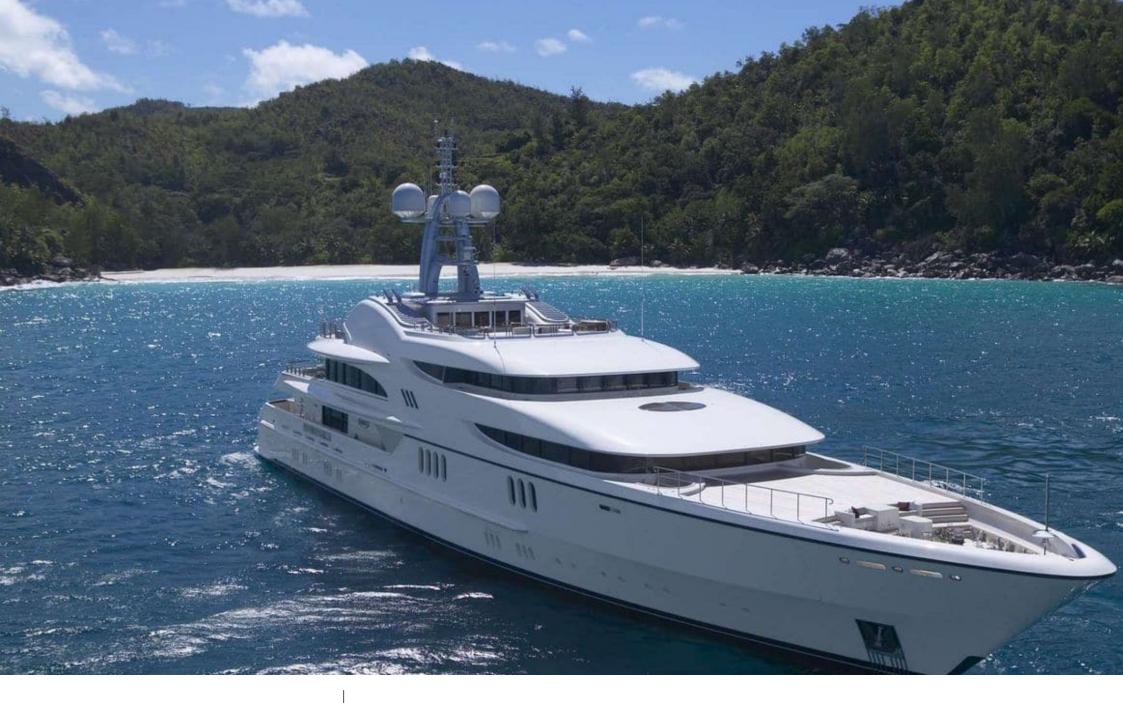

### M/Y FIREBIRD

8m+ tender boat Air Conditioning Gym Equipment / day boat

Stabilisers at anchor

Scubadiving

Water slide

## **EXTERIOR DESIGN**