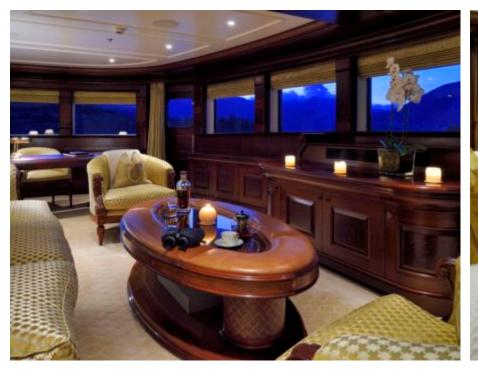

### M/Y FIREBIRD











8m+ tender boat Air Conditioning Gym Equipment / day boat





Stabilisers at anchor















Scubadiving

Water slide





## **EXTERIOR DESIGN**

















































# INTERIOR DESIGN























































## GALLERY LIFESTYLE





















#### Specifications



Summer low rate per week 650 000 €



Summer high rate per week 695 000 €



Winter low rate per week \$ 650 000



Winter high rate per week \$ 695 000



Builder Feadship



Year built

2007



Year refit

2021

Length m



**Guests Cruising** 



Cabins

#### Winter Cruising Area(s)

Corsica - Sardinia, Croatia, East Mediterranean, French Riviera, Greece, Italy & Sicily, Spain & Balearics, Turkey, West Mediterranean

#### Summer Cruising Area(s)

Corsica - Sardinia, Croatia, East Mediterranean, French Riviera, Greece, Italy & Sicily, Spain & Balearics, Turkey, West Mediterranean

Crew 19 Max speed knots

Cruising speed knots

Fuel consumption

Type of cabins