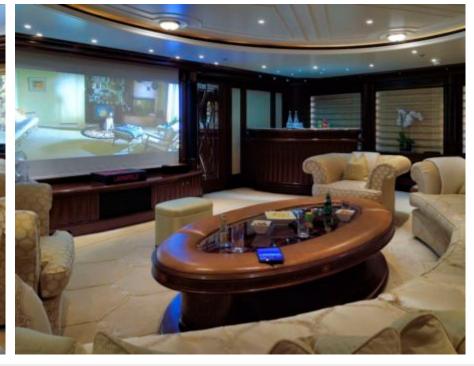

### M/Y FIREBIRD











8m+ tender boat Air Conditioning Gym Equipment / day boat





Stabilisers at anchor















Scubadiving

Water slide





## **EXTERIOR DESIGN**

















































# INTERIOR DESIGN























































## GALLERY LIFESTYLE





















#### Specifications



Summer low rate per week 650 000 €



Summer high rate per week 695 000 €



Winter low rate per week \$ 650 000



Winter high rate per week \$ 695 000



Builder Feadship



Year built

2007



Year refit

2021

Length m



**Guests Cruising** 



Cabins

#### Winter Cruising Area(s)

Corsica - Sardinia, Croatia, East Mediterranean, French Riviera, Greece, Italy & Sicily, Spain & Balearics, Turkey, West Mediterranean

#### Summer Cruising Area(s)

Corsica - Sardinia, Croatia, East Mediterranean, French Riviera, Greece, Italy & Sicily, Spain & Balearics, Turkey, West Mediterranean

Crew 19 Max speed knots

Cruising speed knots

Fuel consumption

Type of cabins