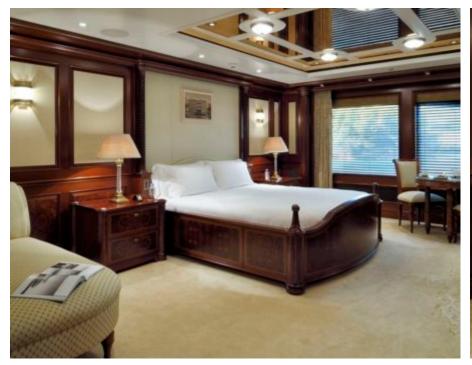

### M/Y FIREBIRD











8m+ tender boat Air Conditioning Gym Equipment / day boat





Stabilisers at anchor















Scubadiving

Water slide





## **EXTERIOR DESIGN**

















































# INTERIOR DESIGN























































## GALLERY LIFESTYLE





















#### Specifications



Summer low rate per week 650 000 €



Summer high rate per week 695 000 €



Winter low rate per week \$ 650 000



Winter high rate per week \$ 695 000



Builder Feadship



Year built

2007



Year refit

2021

Length m



**Guests Cruising** 



Cabins

#### Winter Cruising Area(s)

Corsica - Sardinia, Croatia, East Mediterranean, French Riviera, Greece, Italy & Sicily, Spain & Balearics, Turkey, West Mediterranean

#### Summer Cruising Area(s)

Corsica - Sardinia, Croatia, East Mediterranean, French Riviera, Greece, Italy & Sicily, Spain & Balearics, Turkey, West Mediterranean

Crew 19 Max speed knots

Cruising speed knots

Fuel consumption

Type of cabins