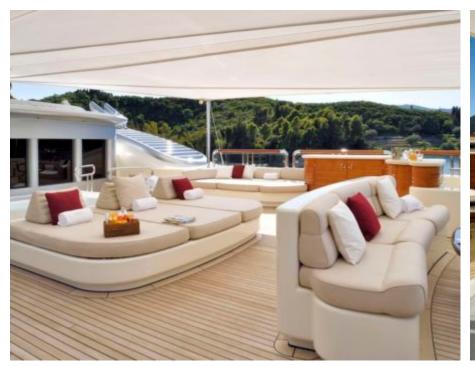

### M/Y FIREBIRD











8m+ tender boat Air Conditioning Gym Equipment / day boat





Stabilisers at anchor















Scubadiving

Water slide





## **EXTERIOR DESIGN**

















































# INTERIOR DESIGN























































## GALLERY LIFESTYLE





















#### Specifications



Summer low rate per week 650 000 €



Summer high rate per week 695 000 €



Winter low rate per week \$ 650 000



Winter high rate per week \$ 695 000



Builder Feadship



Year built

2007



Year refit

2021

Length m



**Guests Cruising** 



Cabins

#### Winter Cruising Area(s)

Corsica - Sardinia, Croatia, East Mediterranean, French Riviera, Greece, Italy & Sicily, Spain & Balearics, Turkey, West Mediterranean

#### Summer Cruising Area(s)

Corsica - Sardinia, Croatia, East Mediterranean, French Riviera, Greece, Italy & Sicily, Spain & Balearics, Turkey, West Mediterranean

Crew 19 Max speed knots

Cruising spee