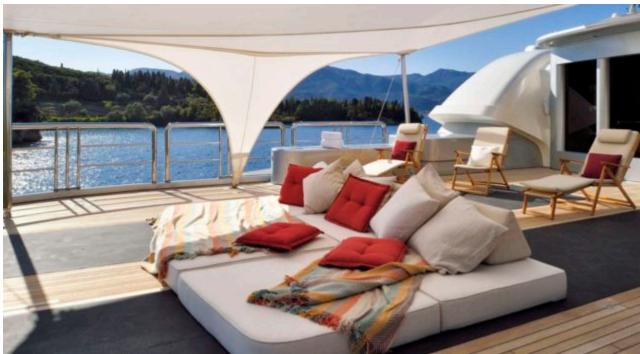

### M/Y FIREBIRD











8m+ tender boat Air Conditioning Gym Equipment / day boat





Stabilisers at anchor















Scubadiving

Water slide





## **EXTERIOR DESIGN**

















































# INTERIOR DESIGN























































## GALLERY LIFESTYLE





















#### Specifications



Summer low rate per week 650 000 €



Summer high rate per week 695 000 €



Winter low rate per week \$ 650 000



Winter high rate per week \$ 695 000



Builder Feadship



Year built

2007



Year refit

2021

Length m



**Guests Cruising** 



Cabins

#### Winter Cruising Area(s)

Corsica - Sardinia, Croatia, East Mediterranean, French Riviera, Greece, Italy & Sicily, Spain & Balearics, Turkey, West Mediterranean

#### Summer Cruising Area(s)

Corsica - Sardinia, Croatia, East Mediterranean, French Riviera, Greece, Italy & Sicily, Spain & Balearics, Turkey, West Mediterranean

Crew 19 Max speed knots

Cruising speed kn