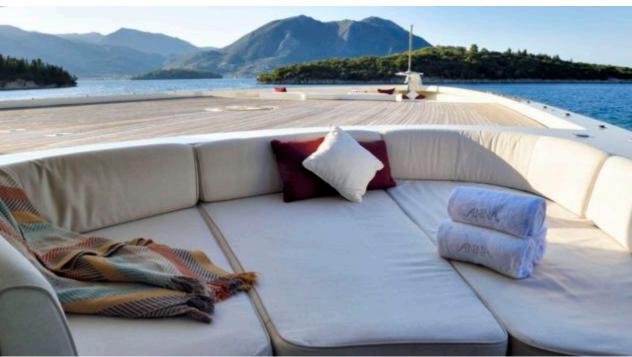

### M/Y FIREBIRD











8m+ tender boat Air Conditioning Gym Equipment / day boat





Stabilisers at anchor















Scubadiving

Water slide





## **EXTERIOR DESIGN**

















































# INTERIOR DESIGN























































## GALLERY LIFESTYLE





















#### Specifications



Summer low rate per week 650 000 €



Summer high rate per week 695 000 €



Winter low rate per week \$ 650 000



Winter high rate per week \$ 695 000



Builder Feadship



Year built

2007



Year refit

2021

Length m



**Guests Cruising** 



Cabins

#### Winter Cruising Area(s)

Corsica - Sardinia, Croatia, East Mediterranean, French Riviera, Greece, Italy & Sicily, Spain & Balearics, Turkey, West Mediterranean

#### Summer Cruising Area(s)

Corsica - Sardinia, Croatia, East Mediterranean, French Riviera, Greece, Italy & Sicily, Spain & Balearics, Turkey, West Mediterranean

Crew 19 Max speed knots

Cruising speed knots

Fuel consumpt