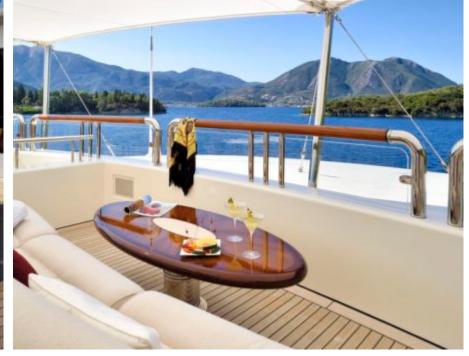

### M/Y FIREBIRD











8m+ tender boat Air Conditioning Gym Equipment / day boat





Stabilisers at anchor















Scubadiving

Water slide





## **EXTERIOR DESIGN**

















































# INTERIOR DESIGN























































## GALLERY LIFESTYLE





















#### Specifications



Summer low rate per week 650 000 €



Summer high rate per week 695 000 €



Winter low rate per week \$ 650 000



Winter high rate per week \$ 695 000



Builder Feadship



Year built

2007



Year refit

2021

Length m



**Guests Cruising** 



Cabins

#### Winter Cruising Area(s)

Corsica - Sardinia, Croatia, East Mediterranean, French Riviera, Greece, Italy & Sicily, Spain & Balearics, Turkey, West Mediterranean

#### Summer Cruising Area(s)

Corsica - Sardinia, Croatia, East Mediterranean, French Riviera, Greece, Italy & Sicily, Spain & Balearics, Turkey, West Mediterranean

Crew 19 Max speed knots

Cruising speed knot