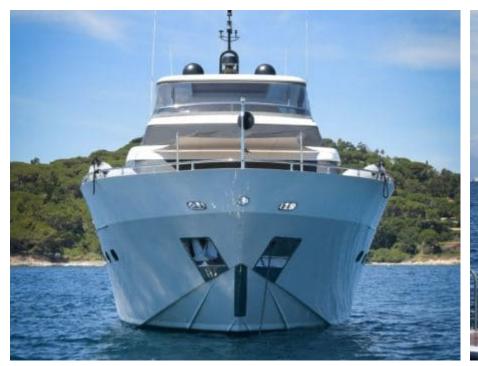

Cabins **4** 



Crew **3** 



#### M/Y FASTER























Swimming Pool



























# EXTERIOR DESIGN























## INTERIOR DESIGN



















## GALLERY LIFESTYLE









#### Specifications



Low rate per day

8 500 €



High rate per day

9 000 €



Summer low rate per week

51 000 €



Summer high rate per week

54 000 €



Winter low rate per week

51 000 €



Winter high rate per week

54 000 €



Builder

Sanlorenzo



Year built

2006



Year refit

2018



Length

28.58 m



**Guests Cruising** 

12



Cabins

4

Winter Cruising Area(s)

Corsica - Sardinia, French Riviera, West Mediterranean

Summer Cruising Area(s)

Corsica - Sardinia, French Riviera, West Mediterranean

Crew

Max speed 23 knots

Cruising speed 18 knots

Fuel consumption 550 L/H

Type of cabins

4 (3 x Double, 1 x Twin)