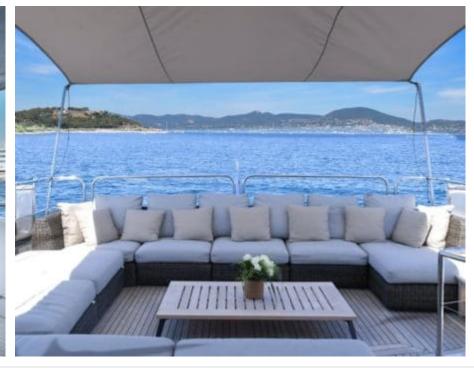

Cabins **4** 



Crew **3** 



#### M/Y FASTER























Swimming Pool



























# EXTERIOR DESIGN























## INTERIOR DESIGN



















## GALLERY LIFESTYLE









#### Specifications



Low rate per day

8 500 €



High rate per day

9 000 €



Summer low rate per week

51 000 €



Summer high rate per week

54 000 €



Winter low rate per week

51 000 €



Winter high rate per week

54 000 €



Builder

Sanlorenzo



Year built

2006



Year refit

2018



Length

28.58 m



**Guests Cruising** 

12



Cabins

4

Winter Cruising Area(s)

Corsica - Sardinia, French Riviera, West Mediterranean

Summer Cruising Area(s)

Corsica - Sardinia, French Riviera, West Mediterranean

Crew

Max speed 23 knots

Cruising speed 18 knots

Fuel consumption 550 L/H

Type of cabins

4 (3 x Double, 1 x Twin)