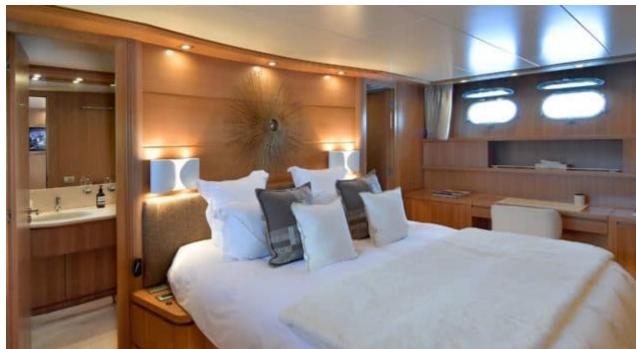

Cabins **4** 



Crew **3** 



#### M/Y FASTER























Swimming Pool



























# EXTERIOR DESIGN























## INTERIOR DESIGN



















## GALLERY LIFESTYLE









#### Specifications



Low rate per day

8 500 €



High rate per day

9 000 €



Summer low rate per week

51 000 €



Summer high rate per week

54 000 €



Winter low rate per week

51 000 €



Winter high rate per week

54 000 €



Builder

Sanlorenzo



Year built

2006



Year refit

2018



Length

28.58 m



**Guests Cruising** 

12



Cabins

4

Winter Cruising Area(s)

Corsica - Sardinia, French Riviera, West Mediterranean

Summer Cruising Area(s)

Corsica - Sardinia, French Riviera, West Mediterranean

Crew

Max speed 23 knots

Cruising speed 18 knots

Fuel consumption 550 L/H

Type of cabins

4 (3 x Double, 1 x Twin)