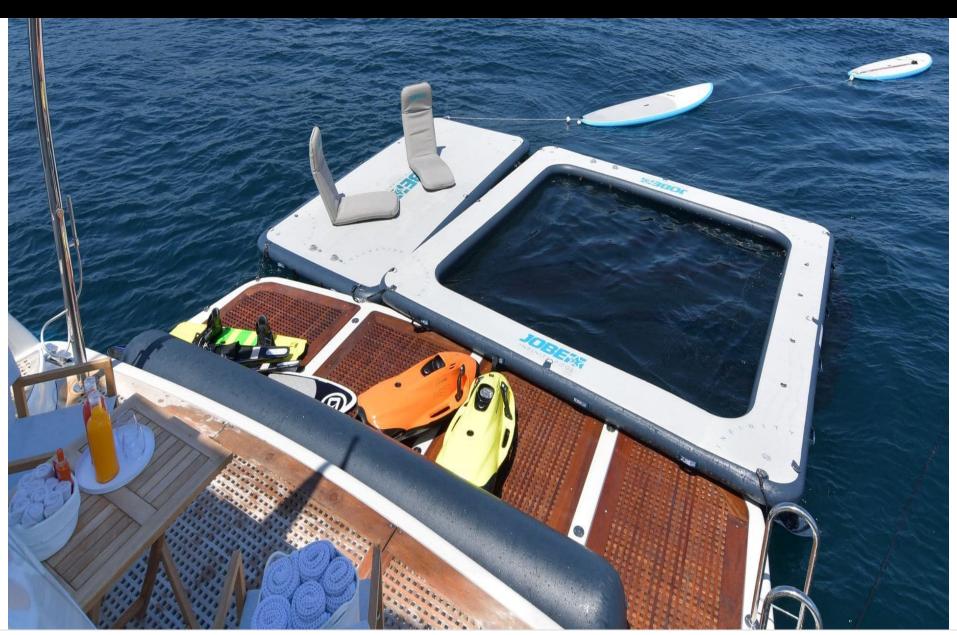

Cabins **4** 



Crew **3** 



#### M/Y FASTER























Swimming Pool



























# EXTERIOR DESIGN























## INTERIOR DESIGN



















## GALLERY LIFESTYLE









#### Specifications



Low rate per day

8 500 €



High rate per day

9 000 €



Summer low rate per week

51 000 €



Summer high rate per week

54 000 €



Winter low rate per week

51 000 €



Winter high rate per week

54 000 €



Builder

Sanlorenzo



Year built

2006



Year refit

2018



Length

28.58 m



**Guests Cruising** 

12



Cabins

4

Winter Cruising Area(s)

Corsica - Sardinia, French Riviera, West Mediterranean

Summer Cruising Area(s)

Corsica - Sardinia, French Riviera, West Mediterranean

Crew

Max speed 23 knots

Cruising speed 18 knots

Fuel consumption 550 L/H

Type of cabins

4 (3 x Double, 1 x Twin)