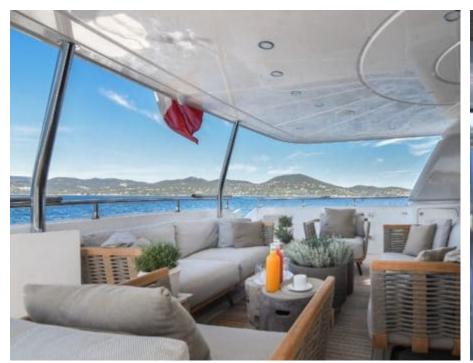

Cabins **4** 



Crew **3** 



#### M/Y FASTER























Swimming Pool



























# EXTERIOR DESIGN























## INTERIOR DESIGN



















## GALLERY LIFESTYLE









#### Specifications



Low rate per day

8 500 €



High rate per day

9 000 €



Summer low rate per week

51 000 €



Summer high rate per week

54 000 €



Winter low rate per week

51 000 €



Winter high rate per week

54 000 €



Builder

Sanlorenzo



Year built

2006



Year refit

2018



Length

28.58 m



**Guests Cruising** 

12



Cabins

4

Winter Cruising Area(s)

Corsica - Sardinia, French Riviera, West Mediterranean

Summer Cruising Area(s)

Corsica - Sardinia, French Riviera, West Mediterranean

Crew

Max speed 23 knots

Cruising speed 18 knots

Fuel consumption 550 L/H

Type of cabins

4 (3 x Double, 1 x Twin)