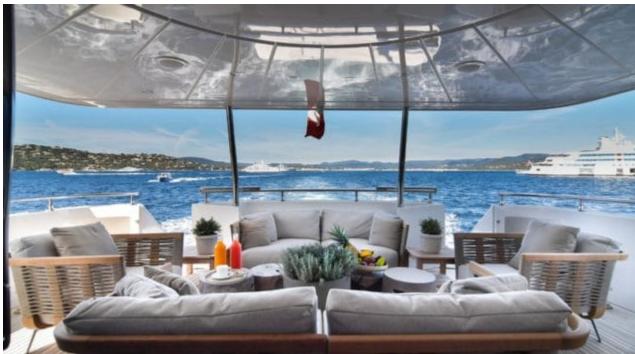

Cabins **4** 



Crew **3** 



#### M/Y FASTER























Swimming Pool



























# EXTERIOR DESIGN























## INTERIOR DESIGN



















## GALLERY LIFESTYLE









#### Specifications



Low rate per day

8 500 €



High rate per day

9 000 €



Summer low rate per week

51 000 €



Summer high rate per week

54 000 €



Winter low rate per week

51 000 €



Winter high rate per week

54 000 €



Builder

Sanlorenzo



Year built

2006



Year refit

2018



Length

28.58 m



**Guests Cruising** 

12



Cabins

4

Winter Cruising Area(s)

Corsica - Sardinia, French Riviera, West Mediterranean

Summer Cruising Area(s)

Corsica - Sardinia, French Riviera, West Mediterranean

Crew

Max speed 23 knots

Cruising speed 18 knots

Fuel consumption 550 L/H

Type of cabins

4 (3 x Double, 1 x Twin)