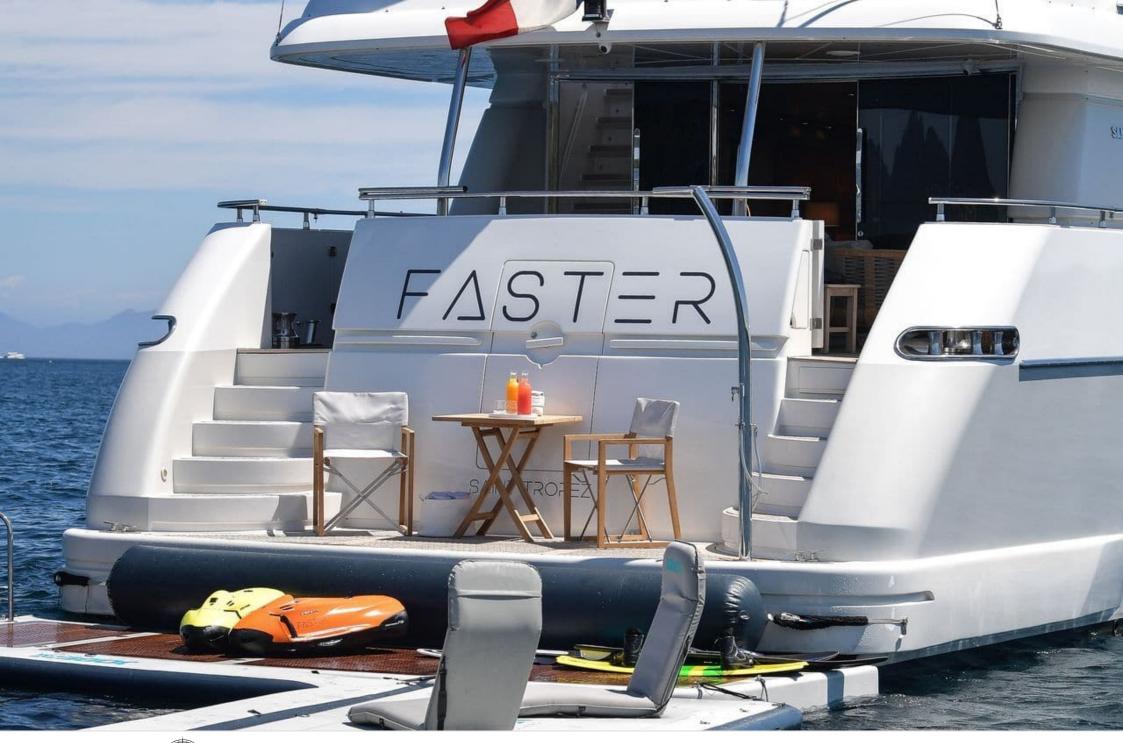

Cabins **4** 



Crew **3** 



#### M/Y FASTER























Swimming Pool



























# EXTERIOR DESIGN























## INTERIOR DESIGN



















## GALLERY LIFESTYLE









#### Specifications



Low rate per day

8 500 €



High rate per day

9 000 €



Summer low rate per week

51 000 €



Summer high rate per week

54 000 €



Winter low rate per week

51 000 €



Winter high rate per week

54 000 €



Builder

Sanlorenzo



Year built

2006



Year refit

2018



Length

28.58 m



**Guests Cruising** 

12



Cabins

4

Winter Cruising Area(s)

Corsica - Sardinia, French Riviera, West Mediterranean

Summer Cruising Area(s)

Corsica - Sardinia, French Riviera, West Mediterranean

Crew

Max speed 23 knots

Cruising speed 18 knots

Fuel consumption 550 L/H

Type of cabins

4 (3 x Double, 1 x Twin)