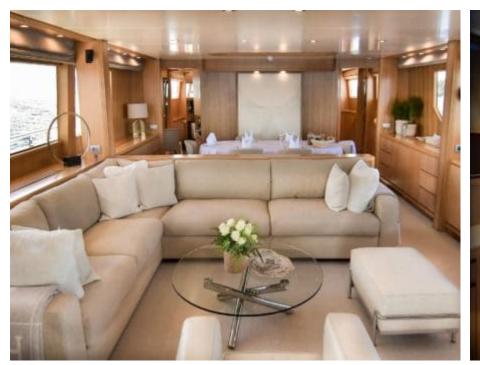

Cabins **4** 



Crew **3** 



#### M/Y FASTER























Swimming Pool



























# EXTERIOR DESIGN























## INTERIOR DESIGN



















## GALLERY LIFESTYLE









#### Specifications



Low rate per day

8 500 €



High rate per day

9 000 €



Summer low rate per week

51 000 €



Summer high rate per week

54 000 €



Winter low rate per week

51 000 €



Winter high rate per week

54 000 €



Builder

Sanlorenzo



Year built

2006



Year refit

2018



Length

28.58 m



**Guests Cruising** 

12



Cabins

4

Winter Cruising Area(s)

Corsica - Sardinia, French Riviera, West Mediterranean

Summer Cruising Area(s)

Corsica - Sardinia, French Riviera, West Mediterranean

Crew

Max speed 23 knots

Cruising speed 18 knots

Fuel consumption 550 L/H

Type of cabins

4 (3 x Double, 1 x Twin)