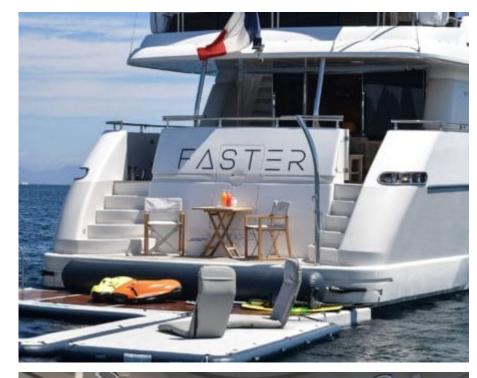

Cabins **4** 



Crew **3** 



#### M/Y FASTER























Swimming Pool



























# EXTERIOR DESIGN























## INTERIOR DESIGN



















## GALLERY LIFESTYLE









#### Specifications



Low rate per day

8 500 €



High rate per day

9 000 €



Summer low rate per week

51 000 €



Summer high rate per week

54 000 €



Winter low rate per week

51 000 €



Winter high rate per week

54 000 €



Builder

Sanlorenzo



Year built

2006



Year refit

2018



Length

28.58 m



**Guests Cruising** 

12



Cabins

4

Winter Cruising Area(s)

Corsica - Sardinia, French Riviera, West Mediterranean

Summer Cruising Area(s)

Corsica - Sardinia, French Riviera, West Mediterranean

Crew

Max speed 23 knots

Cruising speed 18 knots

Fuel consumption 550 L/H

Type of cabins

4 (3 x Double, 1 x Twin)