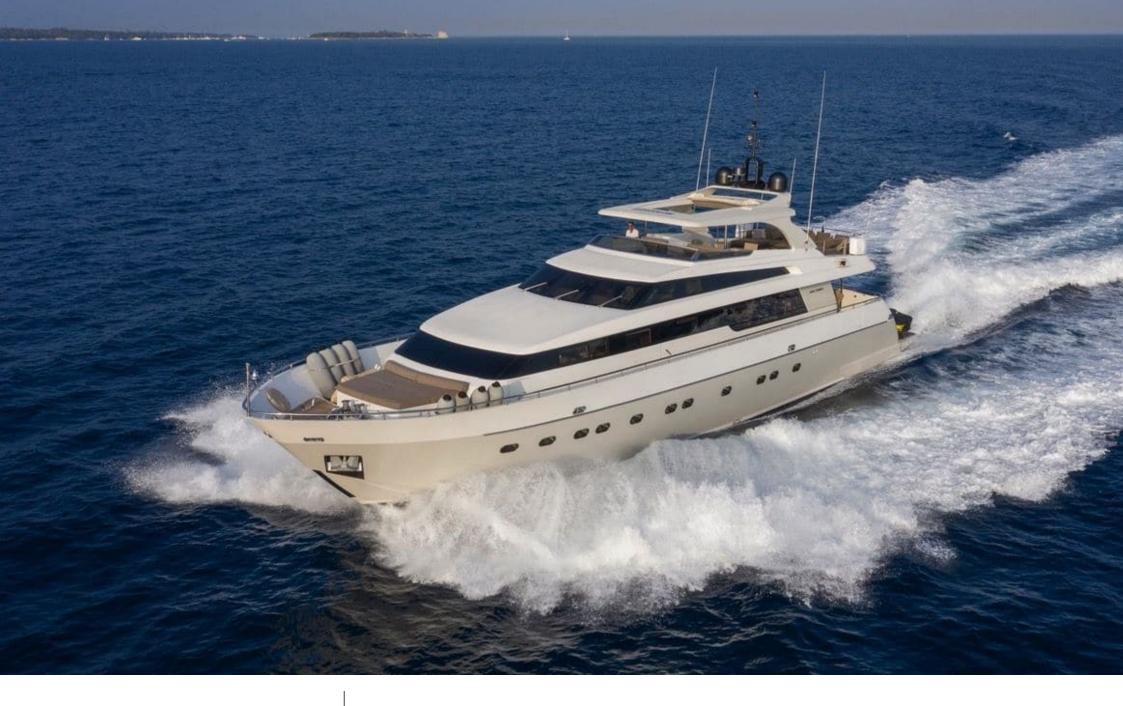

#### M/Y FASTER

Swimming Pool

# EXTERIOR DESIGN

2006

Year refit

2018

Length

28.58 m

**Guests Cruising** 

12

Cabins