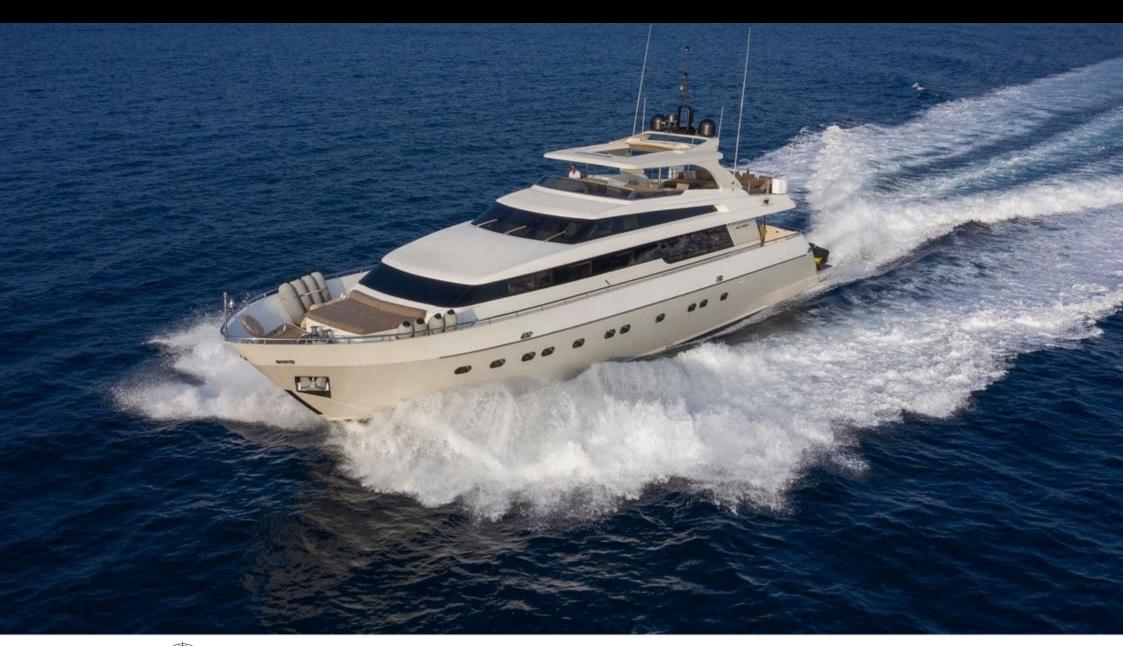

#### M/Y FASTER

Swimming Pool

# EXTERIOR DESIGN

2006

Year refit

2018

Length

28.58 m

**Guests Cruising** 

12

Cabins

4

Winter Cruising Area(s)

Corsica - Sardinia, French Riviera, West Mediterranean

Summer Cruising Area(s)

Corsica - Sardinia, French Riviera, West Mediterranean

Crew

Max speed 23 knots

Cruising speed 18 knots

Fuel consumption 550 L/H

Type of cabins

4 (3 x Double, 1 x Twin)