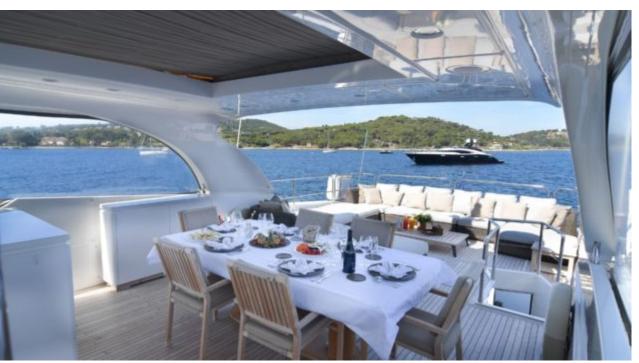

Cabins **4** 



Crew **3** 



#### M/Y FASTER























Swimming Pool



























# EXTERIOR DESIGN























## INTERIOR DESIGN



















## GALLERY LIFESTYLE









#### Specifications



Low rate per day

8 500 €



High rate per day

9 000 €



Summer low rate per week

51 000 €



Summer high rate per week

54 000 €



Winter low rate per week

51 000 €



Winter high rate per week

54 000 €



Builder

Sanlorenzo



Year built

2006



Year refit

2018



Length

28.58 m



**Guests Cruising** 

12



Cabins

4

Winter Cruising Area(s)

Corsica - Sardinia, French Riviera, West Mediterranean

Summer Cruising Area(s)

Corsica - Sardinia, French Riviera, West Mediterranean

Crew

Max speed 23 knots

Cruising speed 18 knots

Fuel consumption 550 L/H

Type of cabins

4 (3 x Double, 1 x Twin)