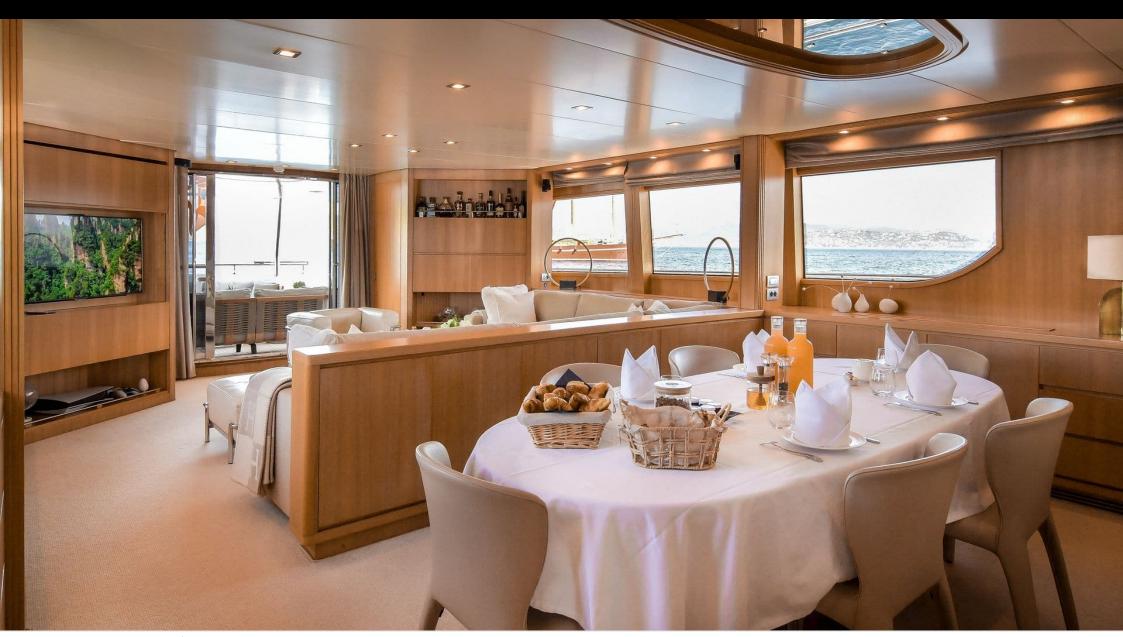

Cabins **4** 



Crew **3** 



#### M/Y FASTER























Swimming Pool



























# EXTERIOR DESIGN























## INTERIOR DESIGN



















## GALLERY LIFESTYLE









#### Specifications



Low rate per day

8 500 €



High rate per day

9 000 €



Summer low rate per week

51 000 €



Summer high rate per week

54 000 €



Winter low rate per week

51 000 €



Winter high rate per week

54 000 €



Builder

Sanlorenzo



Year built

2006



Year refit

2018



Length

28.58 m



**Guests Cruising** 

12



Cabins

4

Winter Cruising Area(s)

Corsica - Sardinia, French Riviera, West Mediterranean

Summer Cruising Area(s)

Corsica - Sardinia, French Riviera, West Mediterranean

Crew

Max speed 23 knots

Cruising speed 18 knots

Fuel consumption 550 L/H

Type of cabins

4 (3 x Double, 1 x Twin)