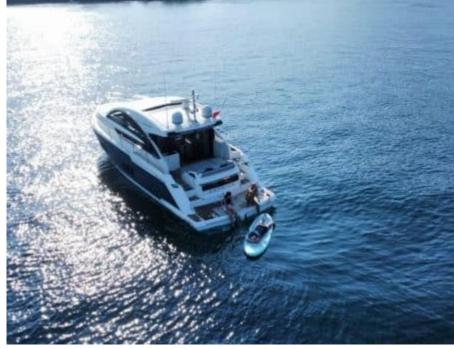

#### M/Y FAIRLINE TARGA 50 GT































# **EXTERIOR DESIGN**







































# INTERIOR DESIGN





























### GALLERY LIFESTYLE









#### Specifications



Low rate per day

3 500 €



High rate per day

3 500 €



Summer low rate per week

21 000 €



Summer high rate per week

21 000 €



Winter low rate per week

21 000 €



Winter high rate per week

21 000 €



Builder

Fairline



Year built

2011



Year refit

2022



Length

14.9 m



**Guests Cruising** 

12



Cabins

3

Winter Cruising Area(s)

French Riviera, West Mediterranean

Summer Cruising Area(s)
French Riviera, West Mediterranean

Crew

Max speed 22 knots

Cruising speed 20 knots

Fuel consumption

250 L/h

Type of cabins

3 (2 x Double, 1 x Twin)