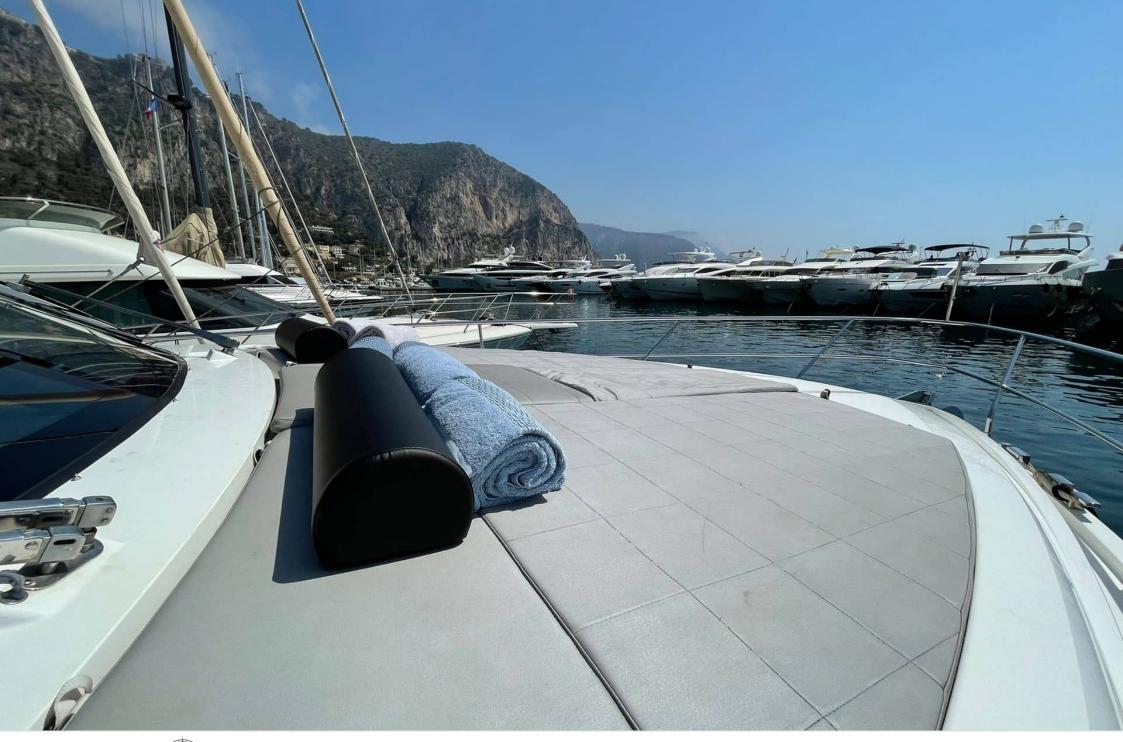

#### M/Y FAIRLINE TARGA 50 GT































# **EXTERIOR DESIGN**







































# INTERIOR DESIGN





























### GALLERY LIFESTYLE









#### Specifications



Low rate per day

3 500 €



High rate per day

3 500 €



Summer low rate per week

21 000 €



Summer high rate per week

21 000 €



Winter low rate per week

21 000 €



Winter high rate per week

21 000 €



Builder

Fairline



Year built

2011



Year refit

2022



Length

14.9 m



**Guests Cruising** 

12



Cabins

3

Winter Cruising Area(s)

French Riviera, West Mediterranean

Summer Cruising Area(s)
French Riviera, West Mediterranean

Crew

Max speed 22 knots

Cruising speed 20 knots

Fuel consumption

250 L/h

Type of cabins

3 (2 x Double, 1 x Twin)