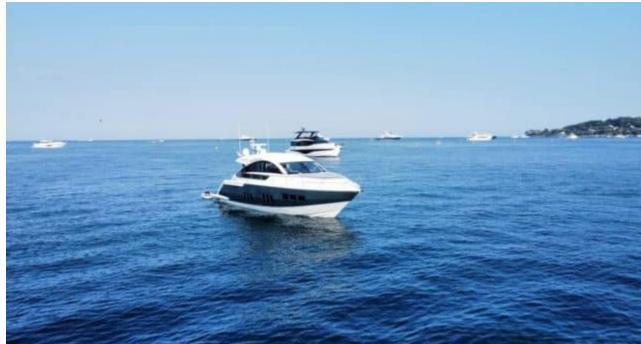

#### M/Y FAIRLINE TARGA 50 GT































# **EXTERIOR DESIGN**







































# INTERIOR DESIGN





























### GALLERY LIFESTYLE









#### Specifications



Low rate per day

3 500 €



High rate per day

3 500 €



Summer low rate per week

21 000 €



Summer high rate per week

21 000 €



Winter low rate per week

21 000 €



Winter high rate per week

21 000 €



Builder

Fairline



Year built

2011



Year refit

2022



Length

14.9 m



**Guests Cruising** 

12



Cabins

3

Winter Cruising Area(s)

French Riviera, West Mediterranean

Summer Cruising Area(s)
French Riviera, West Mediterranean

Crew

Max speed 22 knots

Cruising speed 20 knots

Fuel consumption

250 L/h

Type of cabins

3 (2 x Double, 1 x Twin)