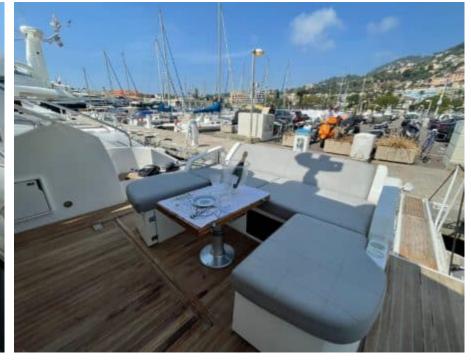

#### M/Y FAIRLINE TARGA 50 GT































# **EXTERIOR DESIGN**







































# INTERIOR DESIGN





























### GALLERY LIFESTYLE









#### Specifications



Low rate per day

3 500 €



High rate per day

3 500 €



Summer low rate per week

21 000 €



Summer high rate per week

21 000 €



Winter low rate per week

21 000 €



Winter high rate per week

21 000 €



Builder

Fairline



Year built

2011



Year refit

2022



Length

14.9 m



**Guests Cruising** 

12



Cabins

3

Winter Cruising Area(s)

French Riviera, West Mediterranean

Summer Cruising Area(s)
French Riviera, West Mediterranean

Crew

Max speed 22 knots

Cruising speed 20 knots

Fuel consumption

250 L/h

Type of cabins

3 (2 x Double, 1 x Twin)