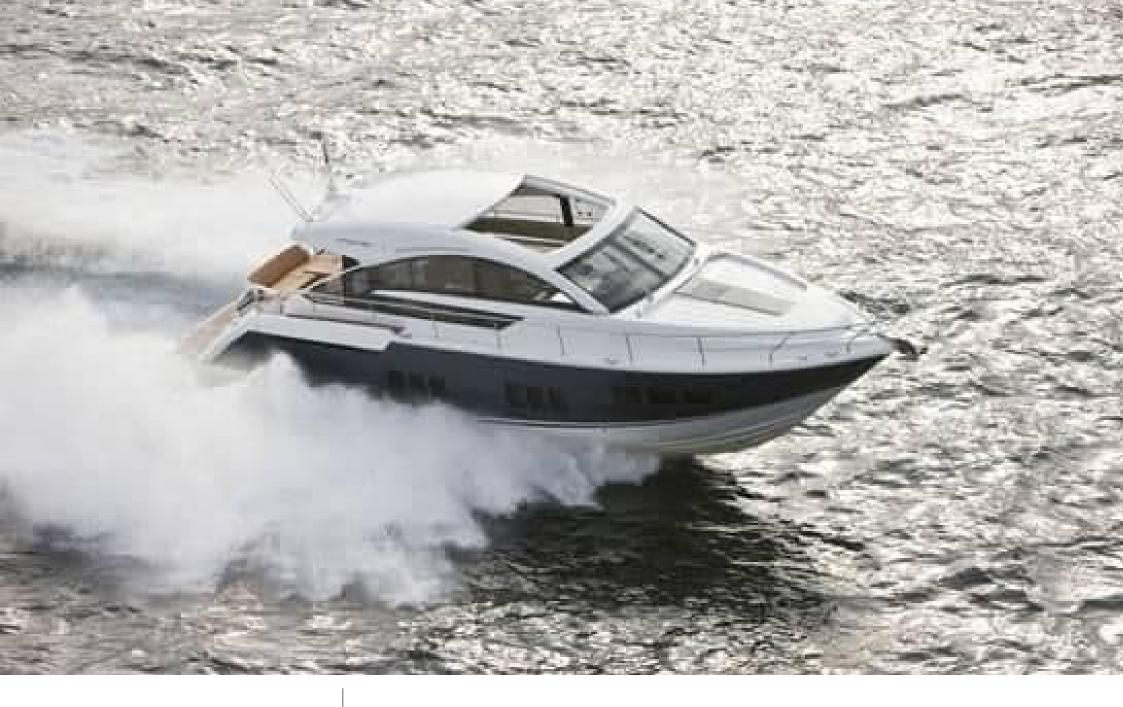

#### M/Y FAIRLINE TARGA 50 GT































# **EXTERIOR DESIGN**







































# INTERIOR DESIGN





























### GALLERY LIFESTYLE









#### Specifications



Low rate per day

3 500 €



High rate per day

3 500 €



Summer low rate per week

21 000 €



Summer high rate per week

21 000 €



Winter low rate per week

21 000 €



Winter high rate per week

21 000 €



Builder

Fairline



Year built

2011



Year refit

2022



Length

14.9 m



**Guests Cruising** 

12



Cabins

3

Winter Cruising Area(s)

French Riviera, West Mediterranean

Summer Cruising Area(s)
French Riviera, West Mediterranean

Crew

Max speed 22 knots

Cruising speed 20 knots

Fuel consumption

250 L/h

Type of cabins

3 (2 x Double, 1 x Tw