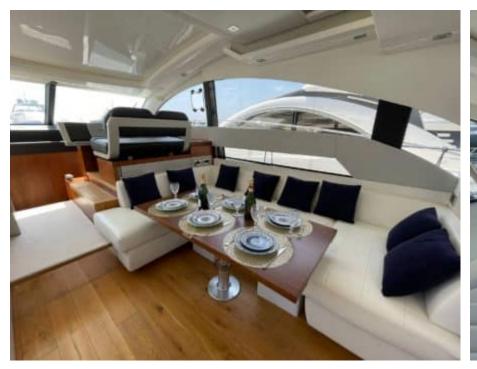

#### M/Y FAIRLINE TARGA 50 GT































# **EXTERIOR DESIGN**







































# INTERIOR DESIGN





























### GALLERY LIFESTYLE









#### Specifications



Low rate per day

3 500 €



High rate per day

3 500 €



Summer low rate per week

21 000 €



Summer high rate per week

21 000 €



Winter low rate per week

21 000 €



Winter high rate per week

21 000 €



Builder

Fairline



Year built

2011



Year refit

2022



Length

14.9 m



**Guests Cruising** 

12



Cabins

3

Winter Cruising Area(s)

French Riviera, West Mediterranean

Summer Cruising Area(s)
French Riviera, West Mediterranean

Crew

Max speed 22 knots

Cruising speed 20 knots

Fuel consumption

250 L/h

Type of cabins

3 (2 x Double, 1 x Twin)