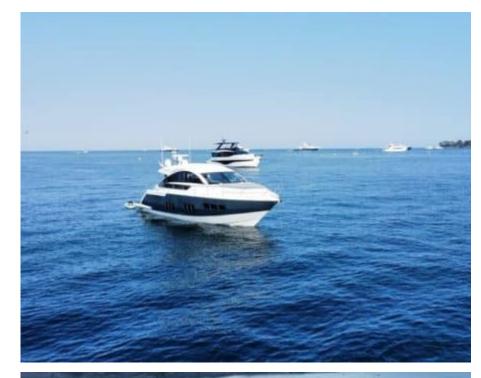

#### M/Y FAIRLINE TARGA 50 GT































# **EXTERIOR DESIGN**







































# INTERIOR DESIGN





























### GALLERY LIFESTYLE









#### Specifications



Low rate per day

3 500 €



High rate per day

3 500 €



Summer low rate per week

21 000 €



Summer high rate per week

21 000 €



Winter low rate per week

21 000 €



Winter high rate per week

21 000 €



Builder

Fairline



Year built

2011



Year refit

2022



Length

14.9 m



**Guests Cruising** 

12



Cabins

3

Winter Cruising Area(s)

French Riviera, West Mediterranean

Summer Cruising Area(s)
French Riviera, West Mediterranean

Crew

Max speed 22 knots

Cruising speed 20 knots

Fuel consumption

250 L/h

Type of cabins

3 (2 x Double, 1 x Twin)