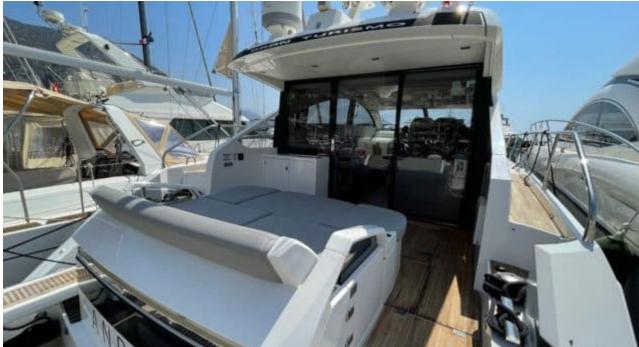

#### M/Y FAIRLINE TARGA 50 GT































# **EXTERIOR DESIGN**







































# INTERIOR DESIGN





























### GALLERY LIFESTYLE









#### Specifications



Low rate per day

3 500 €



High rate per day

3 500 €



Summer low rate per week

21 000 €



Summer high rate per week

21 000 €



Winter low rate per week

21 000 €



Winter high rate per week

21 000 €



Builder

Fairline



Year built

2011



Year refit

2022



Length

14.9 m



**Guests Cruising** 

12



Cabins

3

Winter Cruising Area(s)

French Riviera, West Mediterranean

Summer Cruising Area(s)
French Riviera, West Mediterranean

Crew

Max speed 22 knots

Cruising speed 20 knots

Fuel consumption

250 L/h

Type of cabins

3 (2 x Double, 1 x Twin)