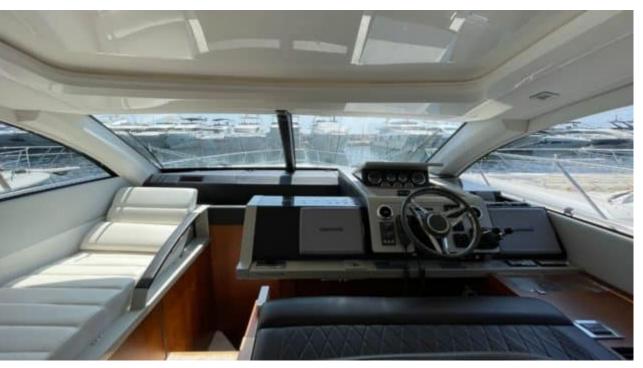

#### M/Y FAIRLINE TARGA 50 GT































# **EXTERIOR DESIGN**







































# INTERIOR DESIGN





























### GALLERY LIFESTYLE









#### Specifications



Low rate per day

3 500 €



High rate per day

3 500 €



Summer low rate per week

21 000 €



Summer high rate per week

21 000 €



Winter low rate per week

21 000 €



Winter high rate per week

21 000 €



Builder

Fairline



Year built

2011



Year refit

2022



Length

14.9 m



**Guests Cruising** 

12



Cabins

3

Winter Cruising Area(s)

French Riviera, West Mediterranean

Summer Cruising Area(s)
French Riviera, West Mediterranean

Crew

Max speed 22 knots

Cruising speed 20 knots

Fuel consumption

250 L/h

Type of cabins

3 (2 x Double, 1 x Twin)