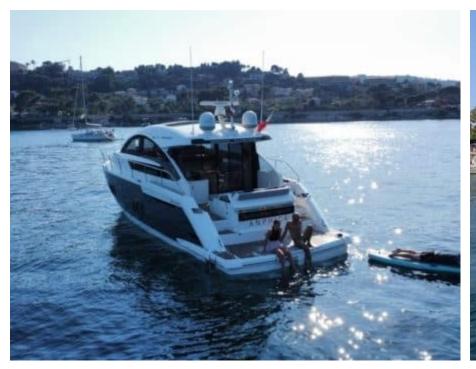

#### M/Y FAIRLINE TARGA 50 GT































# **EXTERIOR DESIGN**







































# INTERIOR DESIGN





























### GALLERY LIFESTYLE









#### Specifications



Low rate per day

3 500 €



High rate per day

3 500 €



Summer low rate per week

21 000 €



Summer high rate per week

21 000 €



Winter low rate per week

21 000 €



Winter high rate per week

21 000 €



Builder

Fairline



Year built

2011



Year refit

2022



Length

14.9 m



**Guests Cruising** 

12



Cabins

3

Winter Cruising Area(s)

French Riviera, West Mediterranean

Summer Cruising Area(s)
French Riviera, West Mediterranean

Crew

Max speed 22 knots

Cruising speed 20 knots

Fuel consumption

250 L/h

Type of cabins

3 (2 x Double, 1 x Twin)