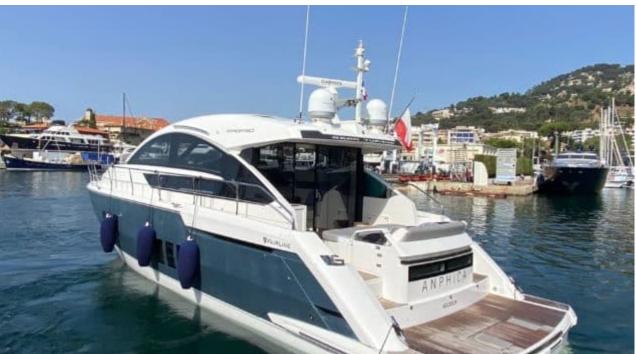

#### M/Y FAIRLINE TARGA 50 GT































# **EXTERIOR DESIGN**







































# INTERIOR DESIGN





























### GALLERY LIFESTYLE









#### Specifications



Low rate per day

3 500 €



High rate per day

3 500 €



Summer low rate per week

21 000 €



Summer high rate per week

21 000 €



Winter low rate per week

21 000 €



Winter high rate per week

21 000 €



Builder

Fairline



Year built

2011



Year refit

2022



Length

14.9 m



**Guests Cruising** 

12



Cabins

3

Winter Cruising Area(s)

French Riviera, West Mediterranean

Summer Cruising Area(s)
French Riviera, West Mediterranean

Crew

Max speed 22 knots

Cruising speed 20 knots

Fuel consumption

250 L/h

Type of cabins

3 (2 x Double, 1 x Twin)