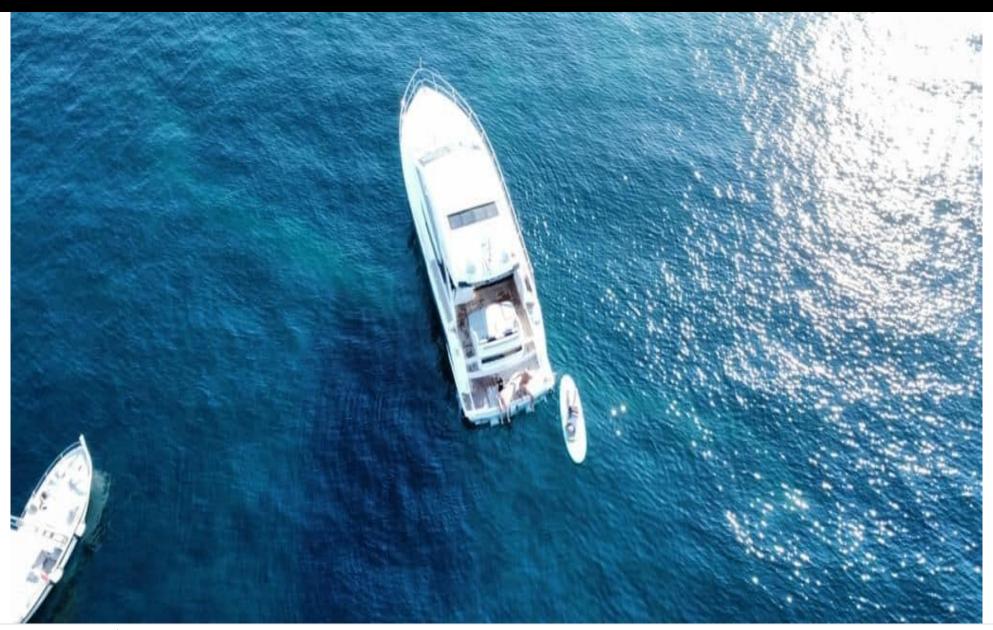

#### M/Y FAIRLINE TARGA 50 GT































# **EXTERIOR DESIGN**







































# INTERIOR DESIGN





























### GALLERY LIFESTYLE









#### Specifications



Low rate per day

3 500 €



High rate per day

3 500 €



Summer low rate per week

21 000 €



Summer high rate per week

21 000 €



Winter low rate per week

21 000 €



Winter high rate per week

21 000 €



Builder

Fairline



Year built

2011



Year refit

2022



Length

14.9 m



**Guests Cruising** 

12



Cabins

3

Winter Cruising Area(s)

French Riviera, West Mediterranean

Summer Cruising Area(s)
French Riviera, West Mediterranean

Crew

Max speed 22 knots

Cruising speed 20 knots

Fuel consumption

250 L/h

Type of cabins

3 (2 x Double, 1 x Twin)