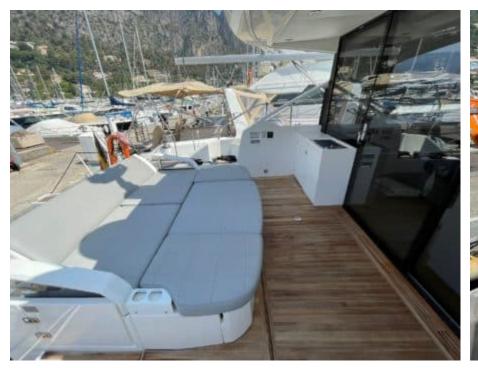

#### M/Y FAIRLINE TARGA 50 GT































# **EXTERIOR DESIGN**







































# INTERIOR DESIGN





























### GALLERY LIFESTYLE









#### Specifications



Low rate per day

3 500 €



High rate per day

3 500 €



Summer low rate per week

21 000 €



Summer high rate per week

21 000 €



Winter low rate per week

21 000 €



Winter high rate per week

21 000 €



Builder

Fairline



Year built

2011



Year refit

2022



Length

14.9 m



**Guests Cruising** 

12



Cabins

3

Winter Cruising Area(s)

French Riviera, West Mediterranean

Summer Cruising Area(s)
French Riviera, West Mediterranean

Crew

Max speed 22 knots

Cruising speed 20 knots

Fuel consumption

250 L/h

Type of cabins

3 (2 x Double, 1 x Twin)