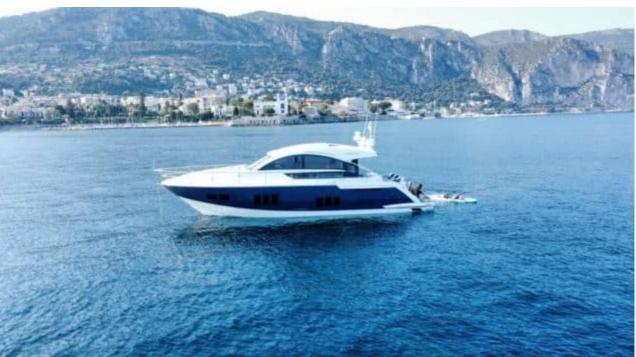

#### M/Y FAIRLINE TARGA 50 GT































# **EXTERIOR DESIGN**







































# INTERIOR DESIGN





























### GALLERY LIFESTYLE









#### Specifications



Low rate per day

3 500 €



High rate per day

3 500 €



Summer low rate per week

21 000 €



Summer high rate per week

21 000 €



Winter low rate per week

21 000 €



Winter high rate per week

21 000 €



Builder

Fairline



Year built

2011



Year refit

2022



Length

14.9 m



**Guests Cruising** 

12



Cabins

3

Winter Cruising Area(s)

French Riviera, West Mediterranean

Summer Cruising Area(s)
French Riviera, West Mediterranean

Crew

Max speed 22 knots

Cruising speed 20 knots

Fuel consumption

250 L/h

Type of cabins

3 (2 x Double, 1 x Twin)