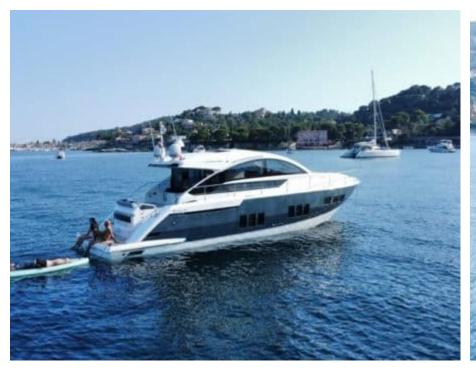

#### M/Y FAIRLINE TARGA 50 GT































# **EXTERIOR DESIGN**







































# INTERIOR DESIGN





























### GALLERY LIFESTYLE









#### Specifications



Low rate per day

3 500 €



High rate per day

3 500 €



Summer low rate per week

21 000 €



Summer high rate per week

21 000 €



Winter low rate per week

21 000 €



Winter high rate per week

21 000 €



Builder

Fairline



Year built

2011



Year refit

2022



Length

14.9 m



**Guests Cruising** 

12



Cabins

3

Winter Cruising Area(s)

French Riviera, West Mediterranean

Summer Cruising Area(s)
French Riviera, West Mediterranean

Crew

Max speed 22 knots

Cruising speed 20 knots

Fuel consumption

250 L/h

Type of cabins

3 (2 x Double, 1 x Twin)