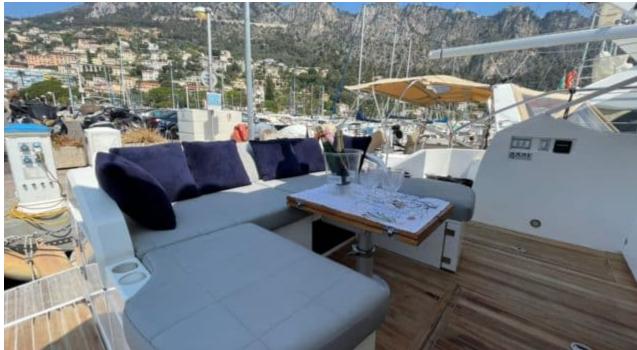

#### M/Y FAIRLINE TARGA 50 GT































# **EXTERIOR DESIGN**







































# INTERIOR DESIGN





























### GALLERY LIFESTYLE









#### Specifications



Low rate per day

3 500 €



High rate per day

3 500 €



Summer low rate per week

21 000 €



Summer high rate per week

21 000 €



Winter low rate per week

21 000 €



Winter high rate per week

21 000 €



Builder

Fairline



Year built

2011



Year refit

2022



Length

14.9 m



**Guests Cruising** 

12



Cabins

3

Winter Cruising Area(s)

French Riviera, West Mediterranean

Summer Cruising Area(s)
French Riviera, West Mediterranean

Crew

Max speed 22 knots

Cruising speed 20 knots

Fuel consumption

250 L/h

Type of cabins

3 (2 x Double, 1 x Twin)