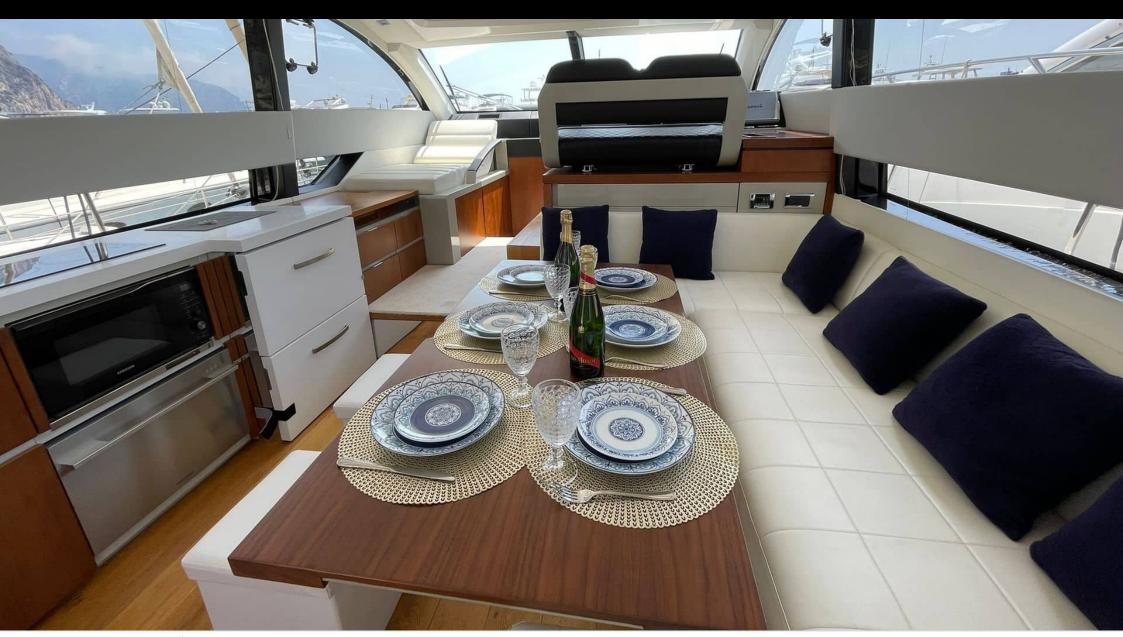

#### M/Y FAIRLINE TARGA 50 GT































# **EXTERIOR DESIGN**







































# INTERIOR DESIGN





























### GALLERY LIFESTYLE









#### Specifications



Low rate per day

3 500 €



High rate per day

3 500 €



Summer low rate per week

21 000 €



Summer high rate per week

21 000 €



Winter low rate per week

21 000 €



Winter high rate per week

21 000 €



Builder

Fairline



Year built

2011



Year refit

2022



Length

14.9 m



**Guests Cruising** 

12



Cabins

3

Winter Cruising Area(s)

French Riviera, West Mediterranean

Summer Cruising Area(s)
French Riviera, West Mediterranean

Crew

Max speed 22 knots

Cruising speed 20 knots

Fuel consumption

250 L/h

Type of cabins

3 (2 x Double, 1 x Twin)