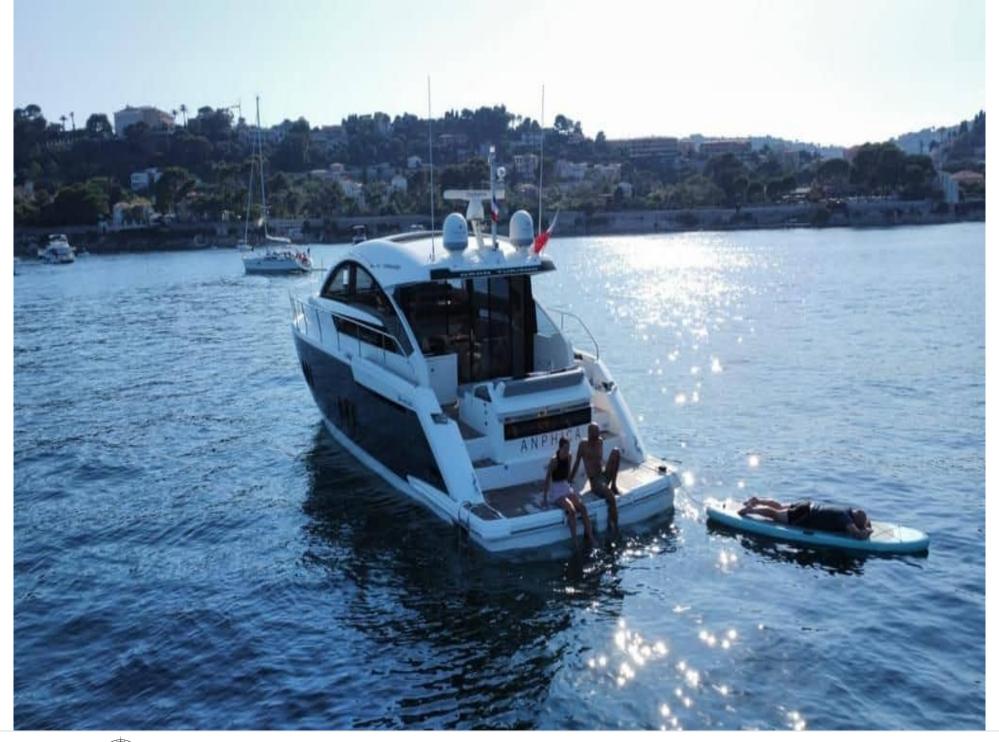

#### M/Y FAIRLINE TARGA 50 GT































# **EXTERIOR DESIGN**







































# INTERIOR DESIGN





























### GALLERY LIFESTYLE









#### Specifications



Low rate per day

3 500 €



High rate per day

3 500 €



Summer low rate per week

21 000 €



Summer high rate per week

21 000 €



Winter low rate per week

21 000 €



Winter high rate per week

21 000 €



Builder

Fairline



Year built

2011



Year refit

2022



Length

14.9 m



**Guests Cruising** 

12



Cabins

3

Winter Cruising Area(s)

French Riviera, West Mediterranean

Summer Cruising Area(s)
French Riviera, West Mediterranean

Crew

Max speed 22 knots

Cruising speed 20 knots

Fuel consumption

250 L/h

Type of cabins

3 (2 x Double, 1 x Twin)