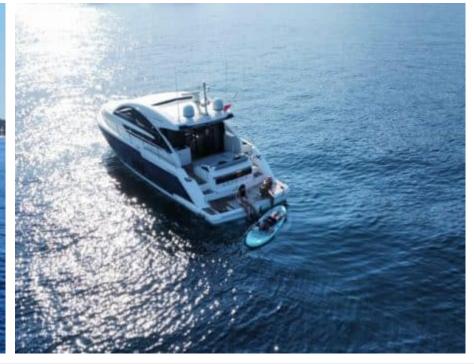

#### M/Y FAIRLINE TARGA 50 GT































# **EXTERIOR DESIGN**







































# INTERIOR DESIGN





























### GALLERY LIFESTYLE









#### Specifications



Low rate per day

3 500 €



High rate per day

3 500 €



Summer low rate per week

21 000 €



Summer high rate per week

21 000 €



Winter low rate per week

21 000 €



Winter high rate per week

21 000 €



Builder

Fairline



Year built

2011



Year refit

2022



Length

14.9 m



**Guests Cruising** 

12



Cabins

3

Winter Cruising Area(s)

French Riviera, West Mediterranean

Summer Cruising Area(s)
French Riviera, West Mediterranean

Crew

Max speed 22 knots

Cruising speed 20 knots

Fuel consumption

250 L/h

Type of cabins

3 (2 x Double, 1 x Twin)