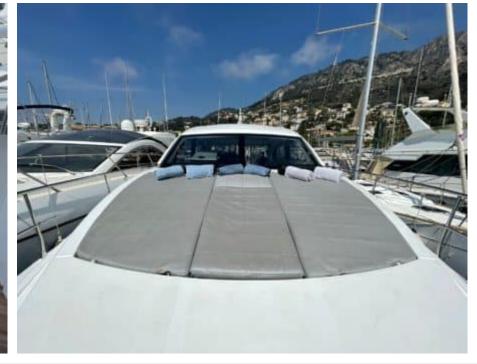

#### M/Y FAIRLINE TARGA 50 GT































# **EXTERIOR DESIGN**







































# INTERIOR DESIGN





























### GALLERY LIFESTYLE









#### Specifications



Low rate per day

3 500 €



High rate per day

3 500 €



Summer low rate per week

21 000 €



Summer high rate per week

21 000 €



Winter low rate per week

21 000 €



Winter high rate per week

21 000 €



Builder

Fairline



Year built

2011



Year refit

2022



Length

14.9 m



**Guests Cruising** 

12



Cabins

3

Winter Cruising Area(s)

French Riviera, West Mediterranean

Summer Cruising Area(s)
French Riviera, West Mediterranean

Crew

Max speed 22 knots

Cruising speed 20 knots

Fuel consumption

250 L/h

Type of cabins

3 (2 x Double, 1 x Twin)