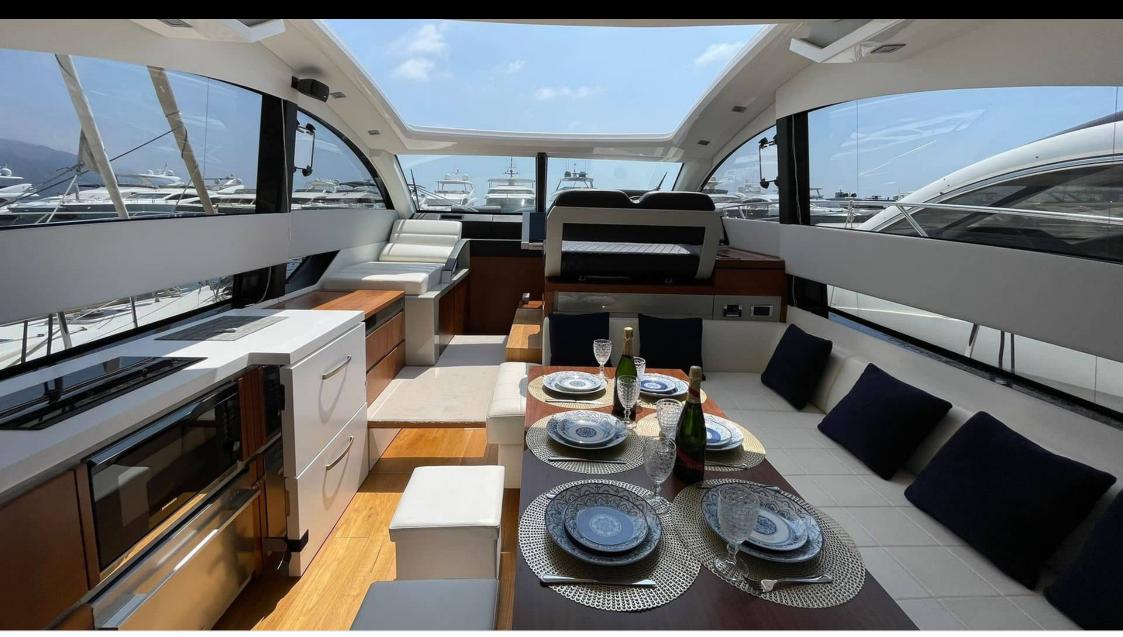

#### M/Y FAIRLINE TARGA 50 GT































# **EXTERIOR DESIGN**







































# INTERIOR DESIGN





























### GALLERY LIFESTYLE









#### Specifications



Low rate per day

3 500 €



High rate per day

3 500 €



Summer low rate per week

21 000 €



Summer high rate per week

21 000 €



Winter low rate per week

21 000 €



Winter high rate per week

21 000 €



Builder

Fairline



Year built

2011



Year refit

2022



Length

14.9 m



**Guests Cruising** 

12



Cabins

3

Winter Cruising Area(s)

French Riviera, West Mediterranean

Summer Cruising Area(s)
French Riviera, West Mediterranean

Crew

Max speed 22 knots

Cruising speed 20 knots

Fuel consumption

250 L/h

Type of cabins

3 (2 x Double, 1 x Twin)