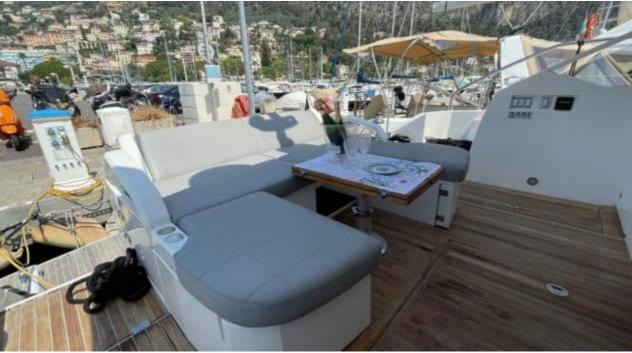

#### M/Y FAIRLINE TARGA 50 GT































# **EXTERIOR DESIGN**







































# INTERIOR DESIGN





























### GALLERY LIFESTYLE









#### Specifications



Low rate per day

3 500 €



High rate per day

3 500 €



Summer low rate per week

21 000 €



Summer high rate per week

21 000 €



Winter low rate per week

21 000 €



Winter high rate per week

21 000 €



Builder

Fairline



Year built

2011



Year refit

2022



Length

14.9 m



**Guests Cruising** 

12



Cabins

3

Winter Cruising Area(s)

French Riviera, West Mediterranean

Summer Cruising Area(s)
French Riviera, West Mediterranean

Crew

Max speed 22 knots

Cruising speed 20 knots

Fuel consumption

250 L/h

Type of cabins

3 (2 x Double, 1 x Twin)