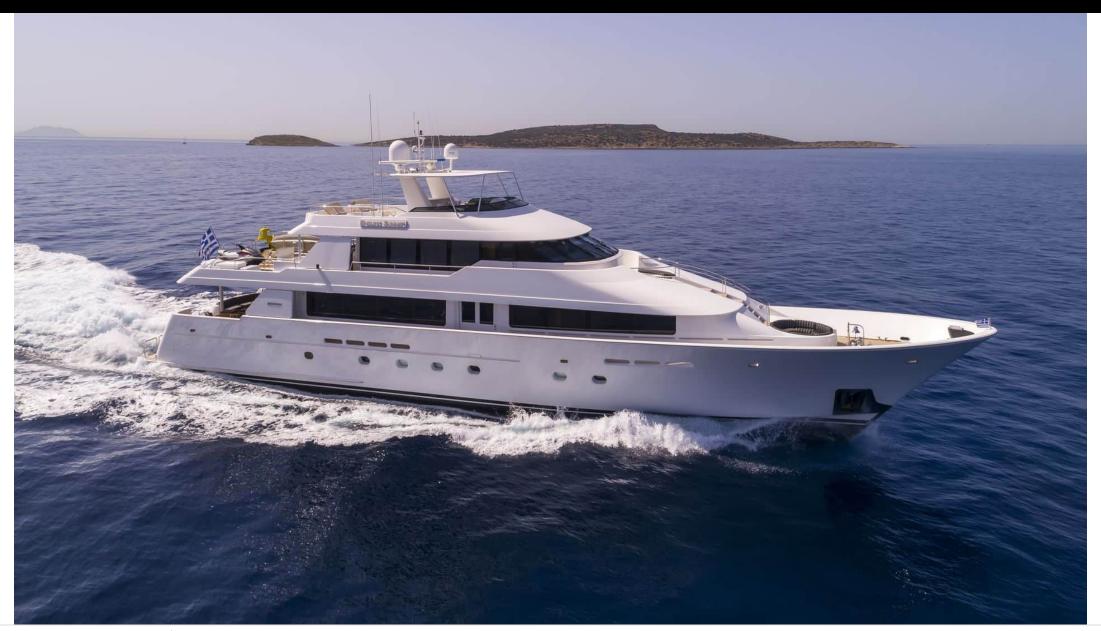

#### M/Y ENDLESS **SUMMER**

















































## EXTERIOR DESIGN























## INTERIOR DESIGN





























# GALLERY LIFESTYLE











#### **Specifications**



Low rate per day

17 500 €



High rate per day

20 000 €



Summer low rate per week

105 000 €



Summer high rate per week

120 000 €



Winter low rate per week

105 000 €



Winter high rate per week

105 000 €



Builder

Westport



Year built

2004



Year refit

2023



Length

39.62 m



**Guests Cruising** 

12



Cabins

6

Winter Cruising Area(s)
East Mediterranean, Greece

Summer Cruising Area(s)
East Mediterranean, Greece

Crew

Max speed 18 knots

Cruising speed 17 knots

Fuel consumption 590 L/Hr

Type of cabins

6 (2 x Convertible, 4 x Double)