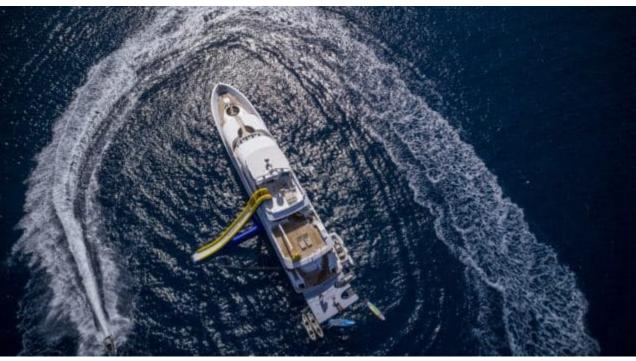

#### M/Y ENDLESS **SUMMER**

















































## EXTERIOR DESIGN























## INTERIOR DESIGN





























# GALLERY LIFESTYLE











#### **Specifications**



Low rate per day

17 500 €



High rate per day

20 000 €



Summer low rate per week

105 000 €



Summer high rate per week

120 000 €



Winter low rate per week

105 000 €



Winter high rate per week

105 000 €



Builder

Westport



Year built

2004



Year refit

2023



Length

39.62 m



**Guests Cruising** 

12



Cabins

6

Winter Cruising Area(s)
East Mediterranean, Greece

Summer Cruising Area(s)
East Mediterranean, Greece

Crew

Max speed 18 knots

Cruising speed 17 knots

Fuel consumption 590 L/Hr

Type of cabins

6 (2 x Convertible, 4 x Double)