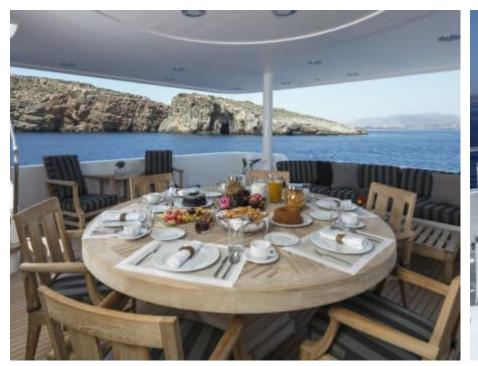

#### M/Y ENDLESS **SUMMER**

















































## EXTERIOR DESIGN























## INTERIOR DESIGN





























# GALLERY LIFESTYLE











#### **Specifications**



Low rate per day

17 500 €



High rate per day

20 000 €



Summer low rate per week

105 000 €



Summer high rate per week

120 000 €



Winter low rate per week

105 000 €



Winter high rate per week

105 000 €



Builder

Westport



Year built

2004



Year refit

2023



Length

39.62 m



**Guests Cruising** 

12



Cabins

6

Winter Cruising Area(s)
East Mediterranean, Greece

Summer Cruising Area(s)
East Mediterranean, Greece

Crew

Max speed 18 knots

Cruising speed 17 knots

Fuel consumption 590 L/Hr

Type of cabins

6 (2 x Convertible, 4 x Double)