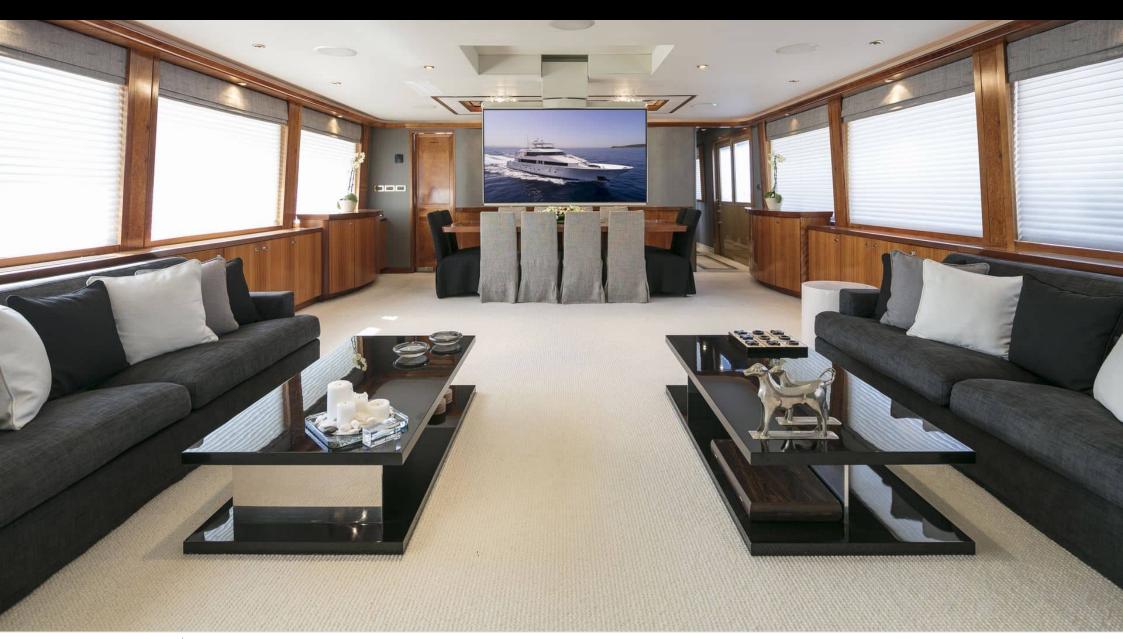

#### M/Y ENDLESS **SUMMER**

















































## EXTERIOR DESIGN























## INTERIOR DESIGN





























# GALLERY LIFESTYLE











#### **Specifications**



Low rate per day

17 500 €



High rate per day

20 000 €



Summer low rate per week

105 000 €



Summer high rate per week

120 000 €



Winter low rate per week

105 000 €



Winter high rate per week

105 000 €



Builder

Westport



Year built

2004



Year refit

2023



Length

39.62 m



**Guests Cruising** 

12



Cabins

6

Winter Cruising Area(s)
East Mediterranean, Greece

Summer Cruising Area(s)
East Mediterranean, Greece

Crew

Max speed 18 knots

Cruising speed 17 knots

Fuel consumption 590 L/Hr

Type of cabins

6 (2 x Convertible, 4 x Double)