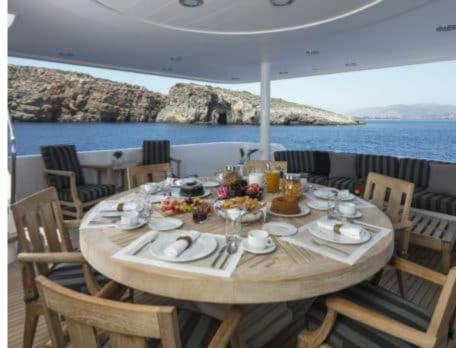

#### M/Y ENDLESS **SUMMER**

















































## EXTERIOR DESIGN























## INTERIOR DESIGN





























# GALLERY LIFESTYLE











#### **Specifications**



Low rate per day

17 500 €



High rate per day

20 000 €



Summer low rate per week

105 000 €



Summer high rate per week

120 000 €



Winter low rate per week

105 000 €



Winter high rate per week

105 000 €



Builder

Westport



Year built

2004



Year refit

2023



Length

39.62 m



**Guests Cruising** 

12



Cabins

6

Winter Cruising Area(s)
East Mediterranean, Greece

Summer Cruising Area(s)
East Mediterranean, Greece

Crew

Max speed 18 knots

Cruising speed 17 knots

Fuel consumption 590 L/Hr

Type of cabins

6 (2 x Convertible, 4 x Double)