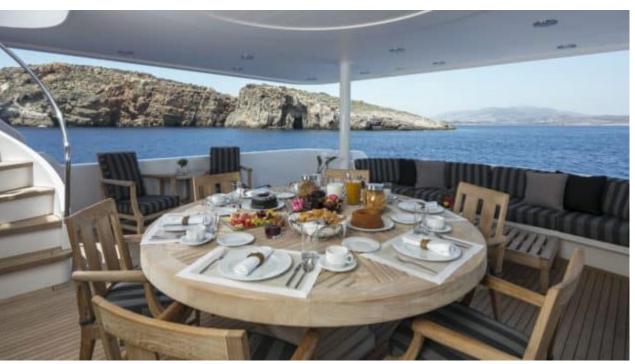

#### M/Y ENDLESS **SUMMER**

















































## EXTERIOR DESIGN























## INTERIOR DESIGN





























# GALLERY LIFESTYLE











#### **Specifications**



Low rate per day

17 500 €



High rate per day

20 000 €



Summer low rate per week

105 000 €



Summer high rate per week

120 000 €



Winter low rate per week

105 000 €



Winter high rate per week

105 000 €



Builder

Westport



Year built

2004



Year refit

2023



Length

39.62 m



**Guests Cruising** 

12



Cabins

6

Winter Cruising Area(s)
East Mediterranean, Greece

Summer Cruising Area(s)
East Mediterranean, Greece

Crew

Max speed 18 knots

Cruising speed 17 knots

Fuel consumption 590 L/Hr

Type of cabins

6 (2 x Convertible, 4 x Double)