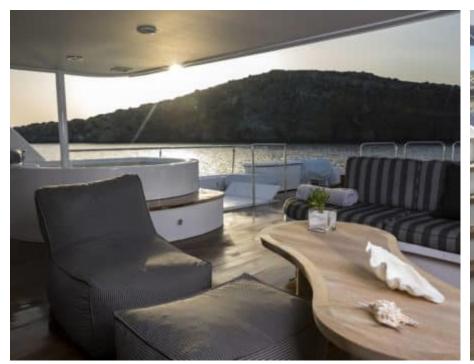

#### M/Y ENDLESS **SUMMER**

















































## EXTERIOR DESIGN























## INTERIOR DESIGN





























# GALLERY LIFESTYLE











#### **Specifications**



Low rate per day

17 500 €



High rate per day

20 000 €



Summer low rate per week

105 000 €



Summer high rate per week

120 000 €



Winter low rate per week

105 000 €



Winter high rate per week

105 000 €



Builder

Westport



Year built

2004



Year refit

2023



Length

39.62 m



**Guests Cruising** 

12



Cabins

6

Winter Cruising Area(s)
East Mediterranean, Greece

Summer Cruising Area(s)
East Mediterranean, Greece

Crew

Max speed 18 knots

Cruising speed 17 knots

Fuel consumption 590 L/Hr

Type of cabins

6 (2 x Convertible, 4 x Double)