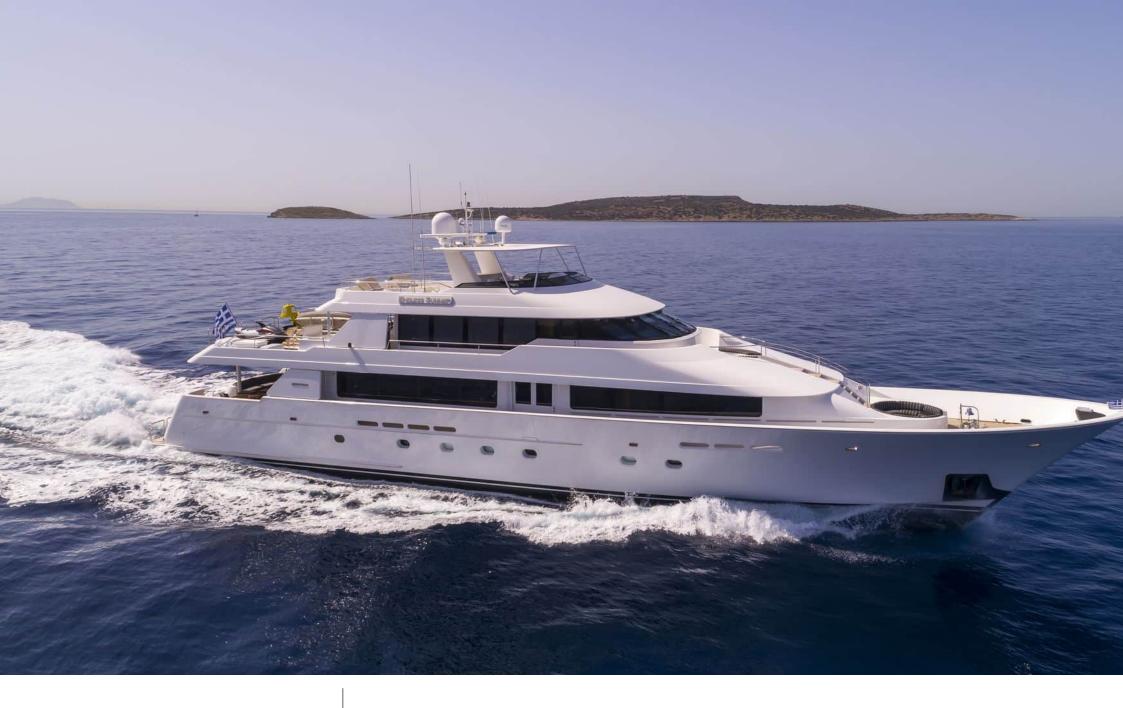

#### M/Y ENDLESS **SUMMER**

## EXTERIOR DESIGN

2004

Year refit

2023

Length

39.62 m

**Guests Cruising** 

12

Cabins

6

Winter Cruising Area(s)
East Mediterranean, Greece

Summer Cruising Area(s)
East Mediterranean, Greece

Crew

Max speed 18 knots

Cruising speed 17 knots

Fuel consumption 590 L/Hr

Type of cabins