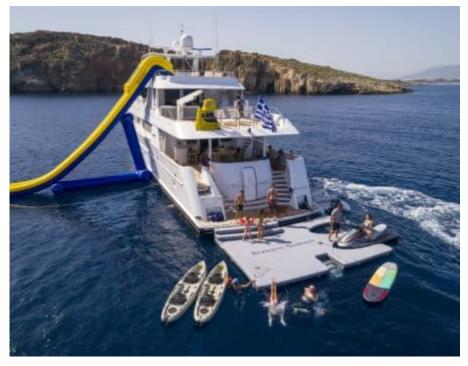

#### M/Y ENDLESS **SUMMER**

















































## EXTERIOR DESIGN























## INTERIOR DESIGN





























# GALLERY LIFESTYLE











#### **Specifications**



Low rate per day

17 500 €



High rate per day

20 000 €



Summer low rate per week

105 000 €



Summer high rate per week

120 000 €



Winter low rate per week

105 000 €



Winter high rate per week

105 000 €



Builder

Westport



Year built

2004



Year refit

2023



Length

39.62 m



**Guests Cruising** 

12



Cabins

6

Winter Cruising Area(s)
East Mediterranean, Greece

Summer Cruising Area(s)
East Mediterranean, Greece

Crew

Max speed 18 knots

Cruising speed 17 knots

Fuel consumption 590 L/Hr

Type of cabins

6 (2 x Convertible, 4 x Double)