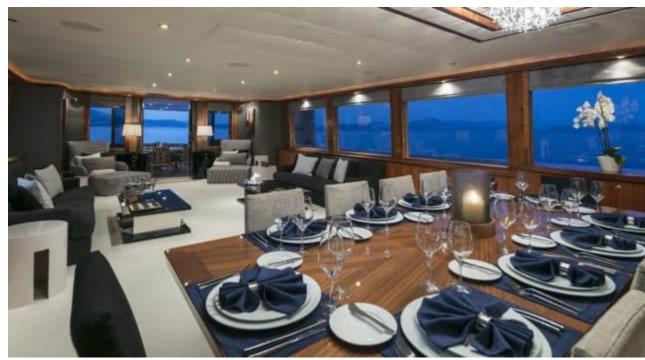

#### M/Y ENDLESS **SUMMER**

















































## EXTERIOR DESIGN























## INTERIOR DESIGN





























# GALLERY LIFESTYLE











#### **Specifications**



Low rate per day

17 500 €



High rate per day

20 000 €



Summer low rate per week

105 000 €



Summer high rate per week

120 000 €



Winter low rate per week

105 000 €



Winter high rate per week

105 000 €



Builder

Westport



Year built

2004



Year refit

2023



Length

39.62 m



**Guests Cruising** 

12



Cabins

6

Winter Cruising Area(s)
East Mediterranean, Greece

Summer Cruising Area(s)
East Mediterranean, Greece

Crew

Max speed 18 knots

Cruising speed 17 knots

Fuel consumption 590 L/Hr

Type of cabins

6 (2 x Convertible, 4 x Double)