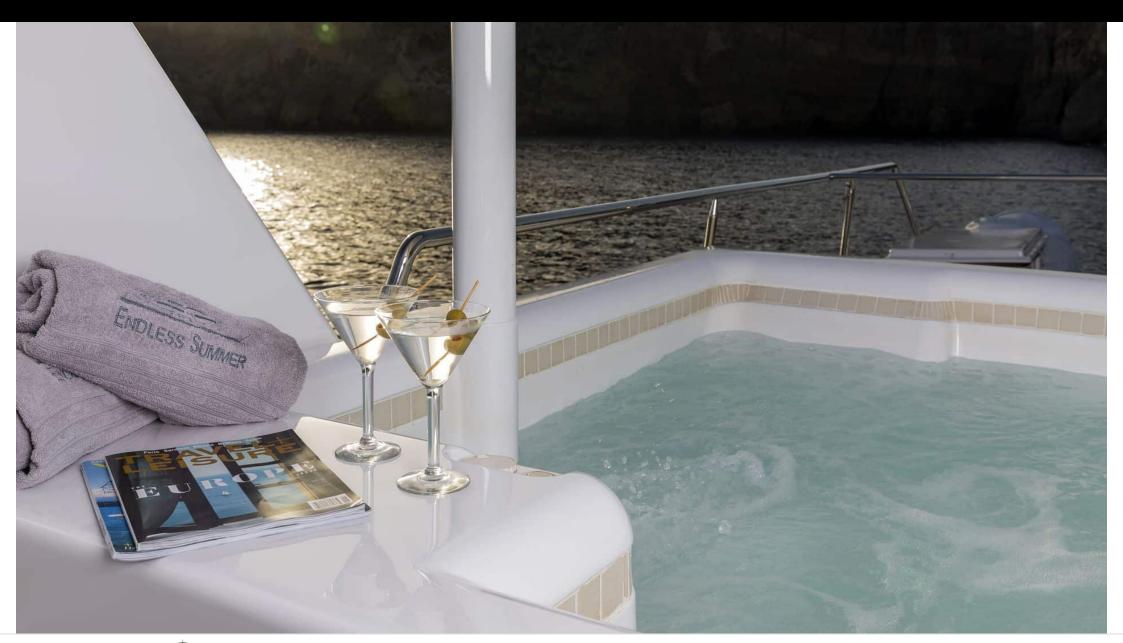

#### M/Y ENDLESS **SUMMER**

















































## EXTERIOR DESIGN























## INTERIOR DESIGN





























# GALLERY LIFESTYLE











#### **Specifications**



Low rate per day

17 500 €



High rate per day

20 000 €



Summer low rate per week

105 000 €



Summer high rate per week

120 000 €



Winter low rate per week

105 000 €



Winter high rate per week

105 000 €



Builder

Westport



Year built

2004



Year refit

2023



Length

39.62 m



**Guests Cruising** 

12



Cabins

6

Winter Cruising Area(s)
East Mediterranean, Greece

Summer Cruising Area(s)
East Mediterranean, Greece

Crew

Max speed 18 knots

Cruising speed 17 knots

Fuel consumption 590 L/Hr

Type of cabins

6 (2 x Convertible, 4 x Double)