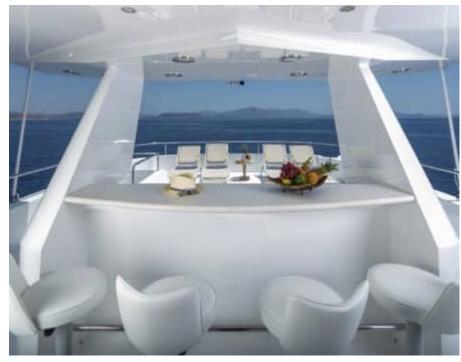

#### M/Y ENDLESS **SUMMER**

















































## EXTERIOR DESIGN























## INTERIOR DESIGN





























# GALLERY LIFESTYLE











#### **Specifications**



Low rate per day

17 500 €



High rate per day

20 000 €



Summer low rate per week

105 000 €



Summer high rate per week

120 000 €



Winter low rate per week

105 000 €



Winter high rate per week

105 000 €



Builder

Westport



Year built

2004



Year refit

2023



Length

39.62 m



**Guests Cruising** 

12



Cabins

6

Winter Cruising Area(s)
East Mediterranean, Greece

Summer Cruising Area(s)
East Mediterranean, Greece

Crew

Max speed 18 knots

Cruising speed 17 knots

Fuel consumption 590 L/Hr

Type of cabins

6 (2 x Convertible, 4 x Double)