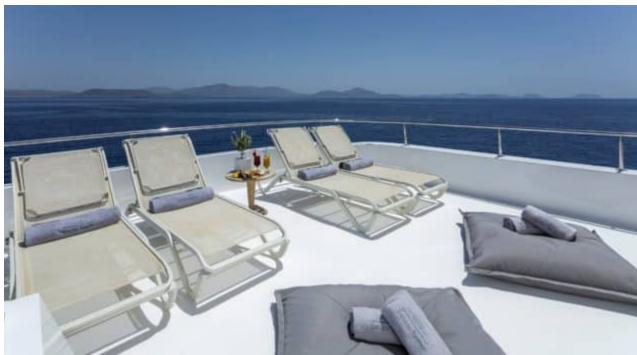

#### M/Y ENDLESS **SUMMER**

















































## EXTERIOR DESIGN























## INTERIOR DESIGN





























# GALLERY LIFESTYLE











#### **Specifications**



Low rate per day

17 500 €



High rate per day

20 000 €



Summer low rate per week

105 000 €



Summer high rate per week

120 000 €



Winter low rate per week

105 000 €



Winter high rate per week

105 000 €



Builder

Westport



Year built

2004



Year refit

2023



Length

39.62 m



**Guests Cruising** 

12



Cabins

6

Winter Cruising Area(s)
East Mediterranean, Greece

Summer Cruising Area(s)
East Mediterranean, Greece

Crew

Max speed 18 knots

Cruising speed 17 knots

Fuel consumption 590 L/Hr

Type of cabins

6 (2 x Convertible, 4 x Double)