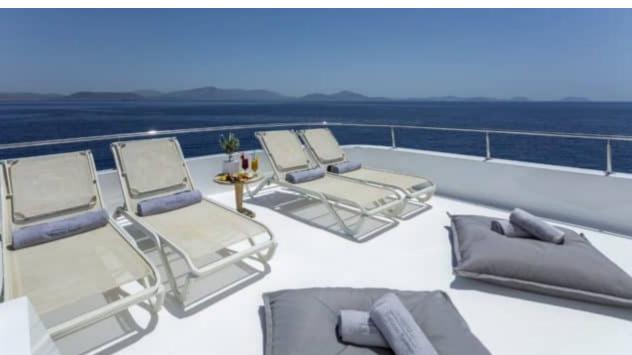

#### M/Y ENDLESS **SUMMER**

















































## EXTERIOR DESIGN























## INTERIOR DESIGN





























# GALLERY LIFESTYLE











#### **Specifications**



Low rate per day

17 500 €



High rate per day

20 000 €



Summer low rate per week

105 000 €



Summer high rate per week

120 000 €



Winter low rate per week

105 000 €



Winter high rate per week

105 000 €



Builder

Westport



Year built

2004



Year refit

2023



Length

39.62 m



**Guests Cruising** 

12



Cabins

6

Winter Cruising Area(s)
East Mediterranean, Greece

Summer Cruising Area(s)
East Mediterranean, Greece

Crew

Max speed 18 knots

Cruising speed 17 knots

Fuel consumption 590 L/Hr

Type of cabins

6 (2 x Convertible, 4 x Double)