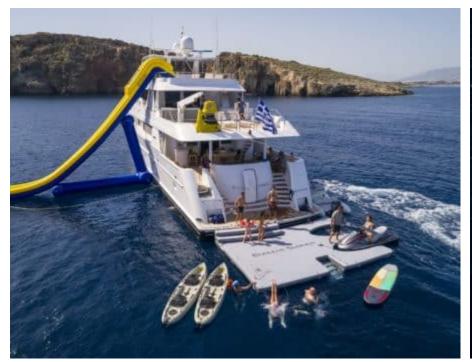

#### M/Y ENDLESS **SUMMER**

















































## EXTERIOR DESIGN























## INTERIOR DESIGN





























# GALLERY LIFESTYLE











#### **Specifications**



Low rate per day

17 500 €



High rate per day

20 000 €



Summer low rate per week

105 000 €



Summer high rate per week

120 000 €



Winter low rate per week

105 000 €



Winter high rate per week

105 000 €



Builder

Westport



Year built

2004



Year refit

2023



Length

39.62 m



**Guests Cruising** 

12



Cabins

6

Winter Cruising Area(s)
East Mediterranean, Greece

Summer Cruising Area(s)
East Mediterranean, Greece

Crew

Max speed 18 knots

Cruising speed 17 knots

Fuel consumption 590 L/Hr

Type of cabins

6 (2 x Convertible, 4 x Double)