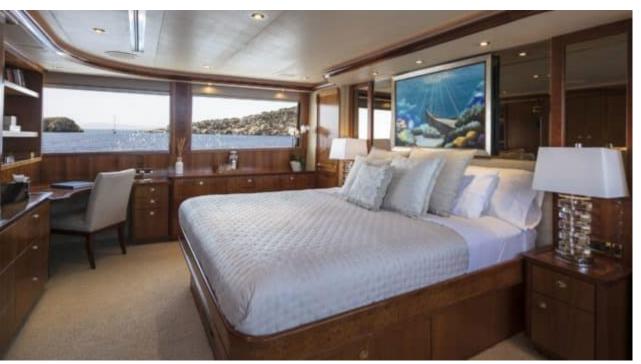

#### M/Y ENDLESS **SUMMER**

















































## EXTERIOR DESIGN























## INTERIOR DESIGN





























# GALLERY LIFESTYLE











#### **Specifications**



Low rate per day

17 500 €



High rate per day

20 000 €



Summer low rate per week

105 000 €



Summer high rate per week

120 000 €



Winter low rate per week

105 000 €



Winter high rate per week

105 000 €



Builder

Westport



Year built

2004



Year refit

2023



Length

39.62 m



**Guests Cruising** 

12



Cabins

6

Winter Cruising Area(s)
East Mediterranean, Greece

Summer Cruising Area(s)
East Mediterranean, Greece

Crew

Max speed 18 knots

Cruising speed 17 knots

Fuel consumption 590 L/Hr

Type of cabins

6 (2 x Convertible, 4 x Double)