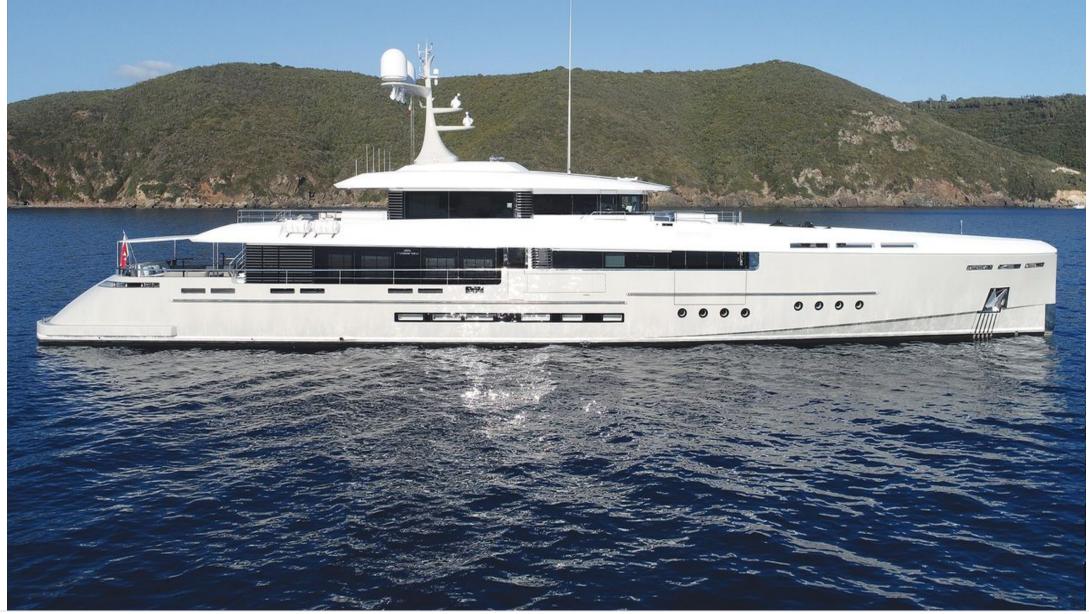

#### M/Y ENDEAVOUR II

# EXTERIOR DESIGN

# Specifications

| 275 000 €<br>Winter low                       | rate per week         |  |                      |                                                                                                      | 275 000 €<br>Winter high rate per week |        |
|-----------------------------------------------|-----------------------|--|----------------------|------------------------------------------------------------------------------------------------------|----------------------------------------|--------|
| 275 000 €                                     |                       |  |                      | €                                                                                                    | 275 000 €                              |        |
| Builder<br>Rossinavi                          |                       |  | Year buil<br>2017    | t                                                                                                    | Year refit                             |        |
| Length<br>50 m                                |                       |  |                      |                                                                                                      | Guests Cruising                        | Cabins |
| Winter Cruising Area(s)<br>West Mediterranean |                       |  |                      | Summer Cruising Area(s)<br>Corsica - Sardinia, French Riviera, Italy & Sicily, West<br>Mediterranean |                                        |        |
| Crew<br>8                                     | Max speed<br>16 knots |  | Cruising<br>12 knots | speed                                                                                                | Fuel consumption<br>160 L/HR           |        |