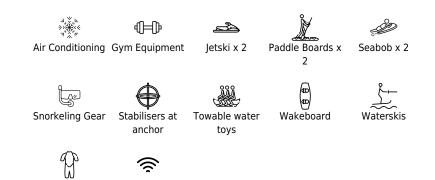

#### M/Y ENDEAVOUR II





## M/Y ENDEAVOUR II









Wifi

Wetsuits

# EXTERIOR DESIGN













# **INTERIOR DESIGN**





Interior design Exterior design Gallery lifestyle Specifications Features













# GALLERY LIFESTYLE





Interior design Exterior design Gallery lifestyle Specifications Features

# Specifications

| 275 000 €<br>Winter low                       | rate per week         |  |                      |                                                                                                      | 275 000 €<br>Winter high rate per week |        |
|-----------------------------------------------|-----------------------|--|----------------------|------------------------------------------------------------------------------------------------------|----------------------------------------|--------|
| 275 0