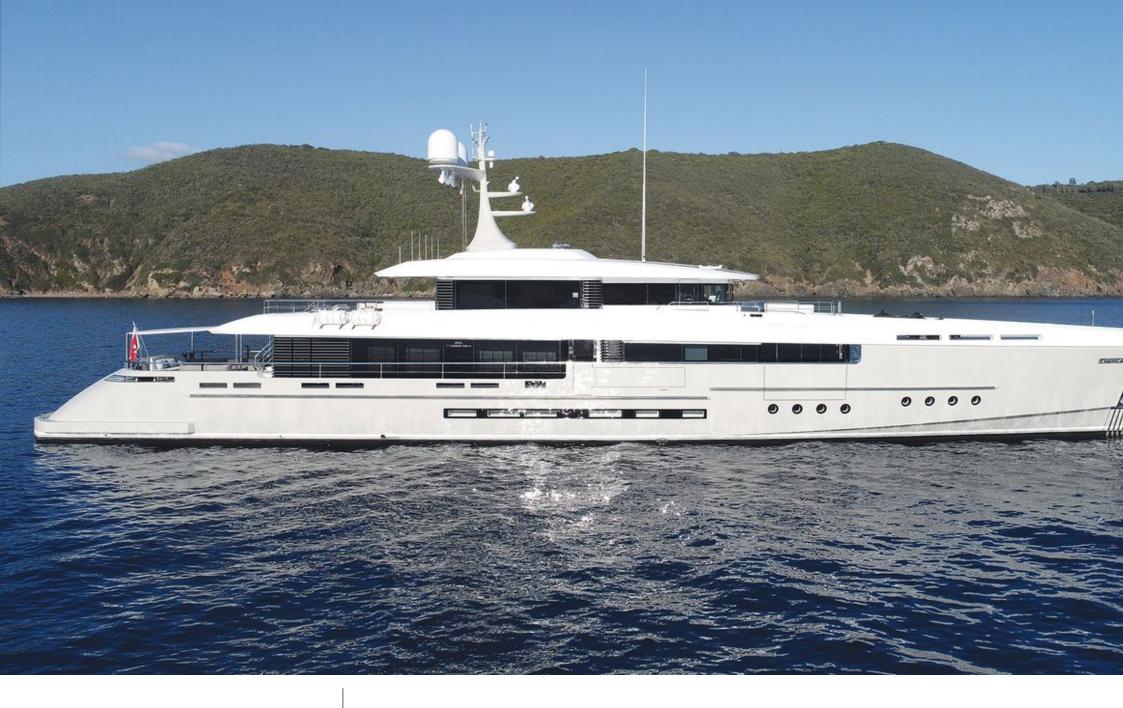

#### M/Y ENDEAVOUR II





## M/Y ENDEAVOUR II









Wifi

Wetsuits

# EXTERIOR DESIGN













# **INTERIOR DESIGN**





Interior design Exterior design Gallery lifestyle Specifications Features













# GALLERY LIFESTYLE





Interior design Exterior design Gallery lifestyle Specifications Features

# Specifications

| 275 000 €<br>Winter low                       | rate per week         |  |                      |                                                                                                      | 275 000 €<br>Winter high rate per week |        |
|-----------------------------------------------|-----------------------|--|----------------------|------------------------------------------------------------------------------------------------------|------