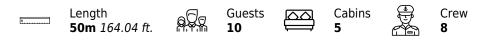

# Specifications

| 275 000 €<br>Winter low                       | rate per week         |  |                      |                                                                                                      | 275 000 €<br>Winter high rate per week |        |
|-----------------------------------------------|-----------------------|--|----------------------|------------------------------------------------------------------------------------------------------|----------------------------------------|--------|
| 275 000 €                                     |                       |  |                      | €                                                                                                    | 275 000 €                              |        |
| Builder<br>Rossinavi                          |                       |  | Year buil<br>2017    | t                                                                                                    | Year refit                             |        |
| Length<br>50 m                                |                       |  |                      |                                                                                                      | Guests Cruising                        | Cabins |
| Winter Cruising Area(s)<br>West Mediterranean |                       |  |                      | Summer Cruising Area(s)<br>Corsica - Sardinia, French Riviera, Italy & Sicily, West<br>Mediterranean |                                        |        |
| Crew<br>8                                     | Max speed<br>16 knots |  | Cruising<br>12 knots | speed                                                                                                | Fuel consumption<br>160 L/HR           |        |