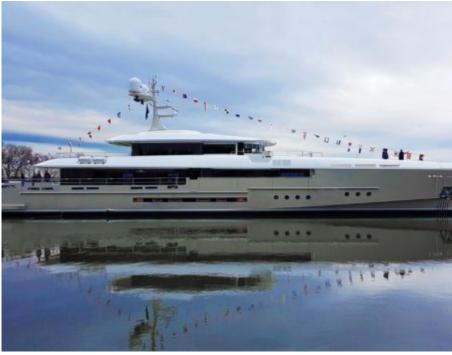

#### M/Y ENDEAVOUR II





## M/Y ENDEAVOUR II









Wifi

Wetsuits

# EXTERIOR DESIGN













# **INTERIOR DESIGN**





Interior design Exterior design Gallery lifestyle Specifications Features













# GALLERY LIFESTYLE





Interior design Exterior design Gallery lifestyle Specifications Features

# Specifications

| 275 000 €<br>Winter low                       | rate per week         |  |                      |                                                                                                      | 275 000 €<br>Winter high rate per week |        |
|-----------------------------------------------|-----------------------|--|----------------------|------------------------------------------------------------------------------------------------------|----------------------------------------|--------|
| 275 000 €