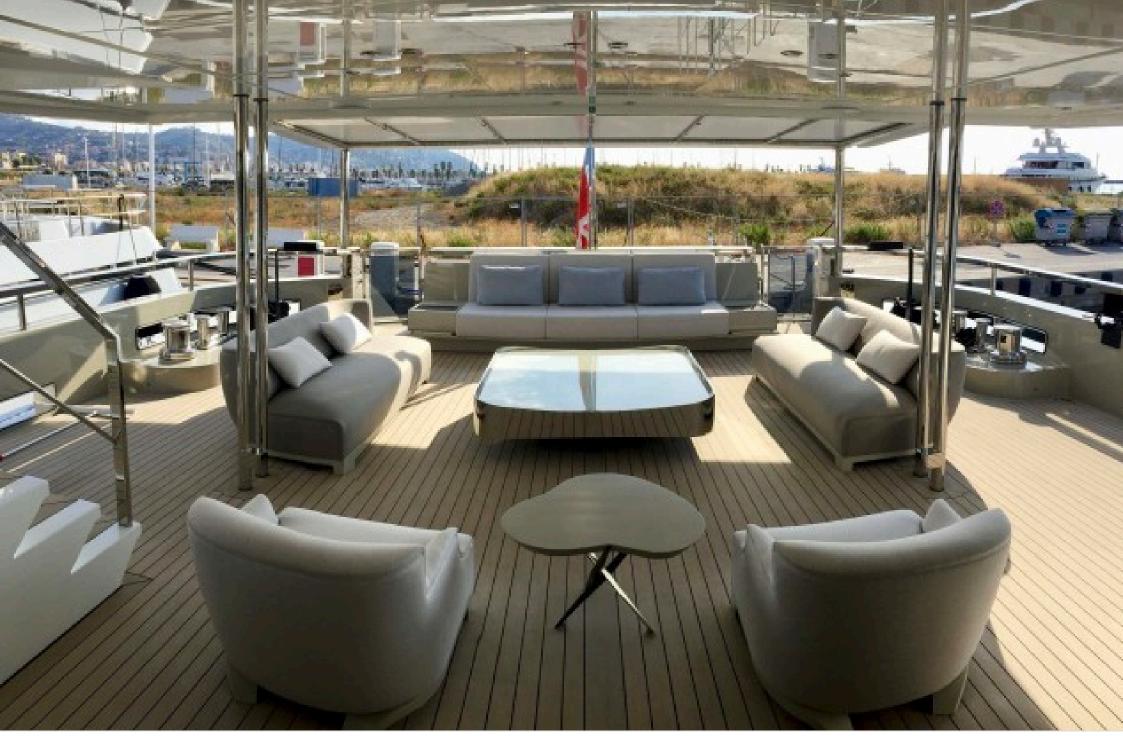

#### M/Y ENDEAVOUR II





## M/Y ENDEAVOUR II









Wifi

Wetsuits

# EXTERIOR DESIGN













# **INTERIOR DESIGN**





Interior design Exterior design Gallery lifestyle Specifications Features













# GALLERY LIFESTYLE





Interior design Exterior design Gallery lifestyle Specifications Features

# Specifications

| 275 000 €<br>Winter low                       | rate per week         |  |                      |                                                                                                      | 275 000 €<br>Winter high rate per week |        |
|-----------------------------------------------|-----------------------|--|----------------------|------------------------------------------------------------------------------------------------------|----------------------------------------|--------|
| 275 000 €                                     |