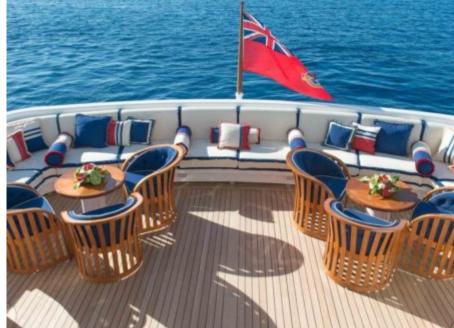

M/Y ELEMENT



Length **42.7m**140.09 ft.



Guests



Cabins **6** 



Crew **9** 



#### M/Y ELEMENT











8m+ tender boat Air Conditioning Fishing Gear / day boat

Jetski stand-up

Æ















<u>څ</u>









Wakeboard

Waterskis

Wifi

# EXTERIOR DESIGN





**Features** 

























Features





## INTERIOR DESIGN







































## GALLERY LIFESTYLE











#### Specifications



Low rate per day 20 000 €



High rate per day

22 500 €



Summer low rate per week 120 000 €



Summer high rate per week

135 000 €



Winter low rate per week 120 000 €



Winter high rate per week

135 000 €



Builder

Cantieri di Pisa



Year built

2002



Year refit

2022



Length

42.7 m



**Guests Cruising** 

12



Cabins

6

Winter Cruising Area(s)

Corsica - Sardinia, French Riviera, West Mediterranean

Summer Cruising Area(s)

Corsica - Sardinia, French Riviera, Italy & Sicily, West Mediterranean

Crew

Max speed 26 knots

Cruising speed 14 knots

Fuel c