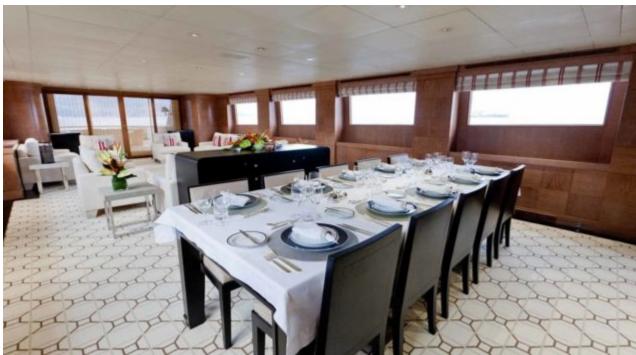

M/Y ELEMENT



Length **42.7m**140.09 ft.



Guests



Cabins **6** 



Crew **9** 



#### M/Y ELEMENT











8m+ tender boat Air Conditioning Fishing Gear / day boat

Jetski stand-up

Æ















<u>څ</u>









Wakeboard

Waterskis

Wifi

# EXTERIOR DESIGN





**Features** 

























Features





## INTERIOR DESIGN







































## GALLERY LIFESTYLE











#### Specifications



Low rate per day 20 000 €



High rate per day

22 500 €



Summer low rate per week 120 000 €



Summer high rate per week

135 000 €



Winter low rate per week 120 000 €



Winter high rate per week

135 000 €



Builder

Cantieri di Pisa



Year built

2002



Year refit

2022



Length

42.7 m



**Guests Cruising** 

12



Cabins

6

Winter Cruising Area(s)

Corsica - Sardinia, French Riviera, West Mediterranean

Summer Cruising Area(s)

Corsica - Sardinia, French Riviera, Italy & Sicily, West Mediterranean

Crew

Max speed 26 knots

Cruising speed 14 knots

Fuel consumption 520 Litres/Hr

Type of cabins 6 (4 x Double, 2 x Twin)