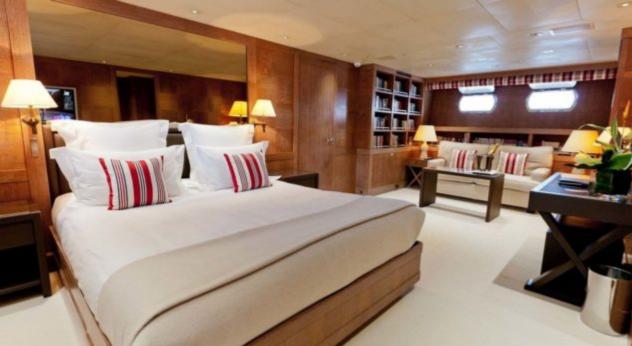

M/Y ELEMENT



Length **42.7m**140.09 ft.



Guests



Cabins **6** 



Crew **9** 



#### M/Y ELEMENT











8m+ tender boat Air Conditioning Fishing Gear / day boat

Jetski stand-up

Æ















<u>څ</u>









Wakeboard

Waterskis

Wifi

# EXTERIOR DESIGN





**Features** 

























Features





## INTERIOR DESIGN







































## GALLERY LIFESTYLE











#### Specifications



Low rate per day 20 000 €



High rate per day

22 500 €



Summer low rate per week 120 000 €



Summer high rate per week

135 000 €



Winter low rate per week 120 000 €



Winter high rate per week

135 000 €



Builder

Cantieri di Pisa



Year built

2002



Year refit

2022



Length

42.7 m



**Guests Cruising** 

12



Cabins

6

Winter Cruising Area(s)

Corsica - Sardinia, French Riviera, West Mediterranean

Summer Cruising Area(s)

Corsica - Sardinia, French Riviera, Italy & Sicily, West Mediterranean

Crew

Max speed 26 knots

Cruising speed 14 knots

Fuel consumption 520 Litres/Hr

Type of cabins 6 (4 x Double, 2 x Twin)