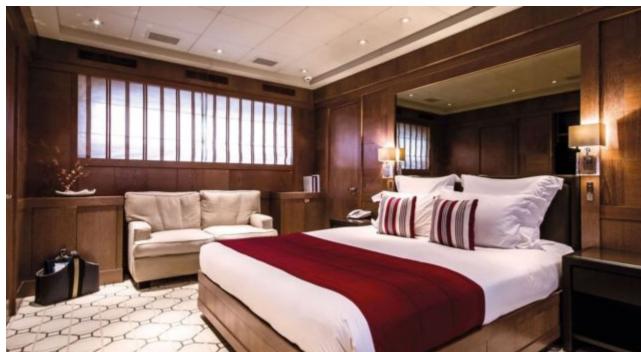

M/Y ELEMENT



Length **42.7m**140.09 ft.



Guests



Cabins **6** 



Crew **9** 



#### M/Y ELEMENT











8m+ tender boat Air Conditioning Fishing Gear / day boat

Jetski stand-up

Æ















<u>څ</u>









Wakeboard

Waterskis

Wifi

# EXTERIOR DESIGN





**Features** 

























Features





## INTERIOR DESIGN







































## GALLERY LIFESTYLE











#### Specifications



Low rate per day 20 000 €



High rate per day

22 500 €



Summer low rate per week 120 000 €



Summer high rate per week

135 000 €



Winter low rate per week 120 000 €



Winter high rate per week

135 000 €



Builder

Cantieri di Pisa



Year built

2002



Year refit

2022



Length

42.7 m



**Guests Cruising** 

12



Cabins

6

Winter Cruising Area(s)

Corsica - Sardinia, French Riviera, West Mediterranean

Summer Cruising Area(s)

Corsica - Sardinia, French Riviera, Italy & Sicily, West Mediterranean

Crew

Max speed 26 knots

Cruising speed 14 knots

Fuel consumption 520 Litres/Hr

Type of cabins 6 (4 x Double, 2 x Twin)