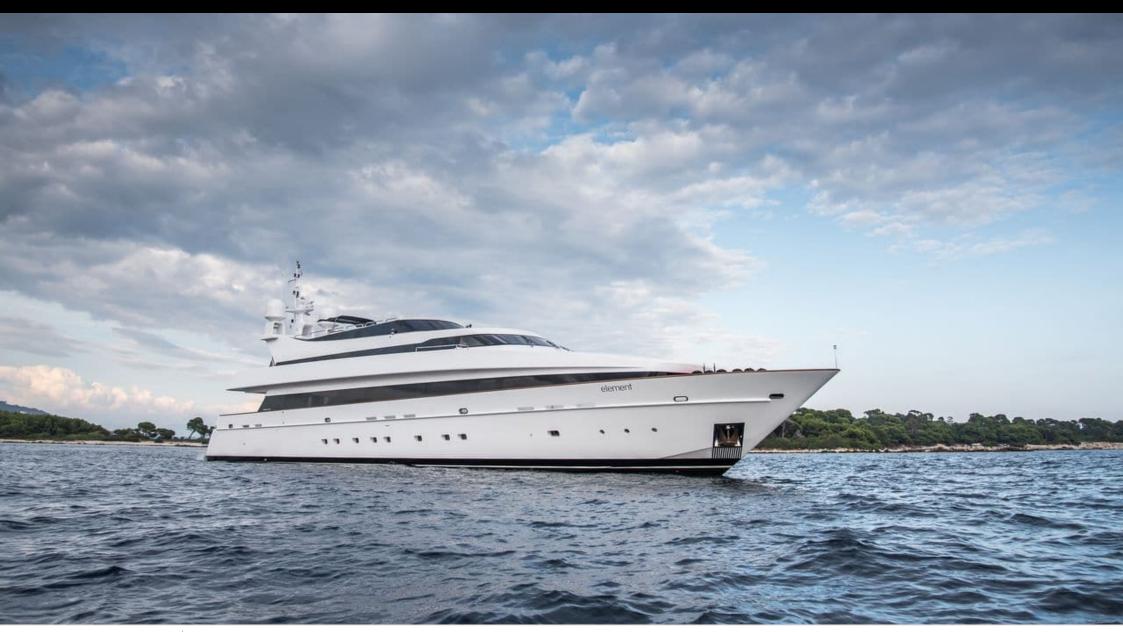

M/Y ELEMENT

Length **42.7m**140.09 ft.

Guests

Cabins **6** 

Crew **9** 

Length

42.7 m

**Guests Cruising** 

12

Cabins

6

Winter Cruising Area(s)

Corsica - Sardinia, French Riviera, West Mediterranean