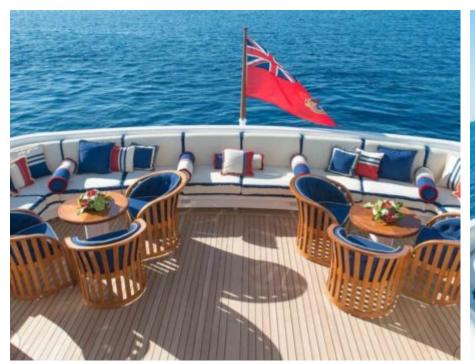

M/Y ELEMENT



Length **42.7m**140.09 ft.



Guests



Cabins **6** 



Crew **9** 



#### M/Y ELEMENT











8m+ tender boat Air Conditioning Fishing Gear / day boat

Jetski stand-up

Æ















<u>څ</u>









Wakeboard

Waterskis

Wifi

# EXTERIOR DESIGN





**Features** 

























Features





## INTERIOR DESIGN







































## GALLERY LIFESTYLE











#### Specifications



Low rate per day 20 000 €



High rate per day

22 500 €



Summer low rate per week 120 000 €



Summer high rate per week

135 000 €



Winter low rate per week 120 000 €



Winter high rate per week

135 000 €



Builder

Cantieri di Pisa



Year built

2002



Year refit

2022



Length

42.7 m



**Guests Cruising** 

12



Cabins

6

Winter Cruising Area(s)

Corsica - Sardinia, French Riviera, West Mediterranean

Summer Cruising Area(s)

Corsica - Sardinia, French Riviera, Italy & Sicily, West Mediterranean

Crew

Max speed 26 knots

Cruising speed 14 knots

Fuel consumption 520 Litres/Hr

Type of cabins 6 (4 x Double, 2 x Twin)