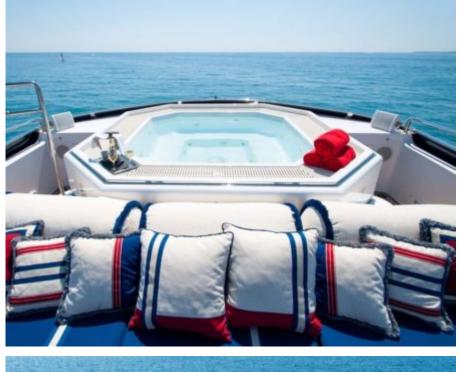

M/Y ELEMENT



Length **42.7m**140.09 ft.



Guests



Cabins **6** 



Crew **9** 



#### M/Y ELEMENT











8m+ tender boat Air Conditioning Fishing Gear / day boat

Jetski stand-up

Æ















<u>څ</u>









Wakeboard

Waterskis

Wifi

# EXTERIOR DESIGN





**Features** 

























Features





## INTERIOR DESIGN







































## GALLERY LIFESTYLE











#### Specifications



Low rate per day 20 000 €



High rate per day

22 500 €



Summer low rate per week 120 000 €



Summer high rate per week

135 000 €



Winter low rate per week 120 000 €



Winter high rate per week

135 000 €



Builder

Cantieri di Pisa



Year built

2002



Year refit

2022



Length

42.7 m



**Guests Cruising** 

12



Cabins

6

Winter Cruising Area(s)

Corsica - Sardinia, French Riviera, West Mediterranean

Summer Cruising Area(s)

Corsica - Sardinia, French Riviera, Italy & Sicily, West Mediterranean

Crew

Max speed 26 knots

Cruising speed 14 knots

Fuel