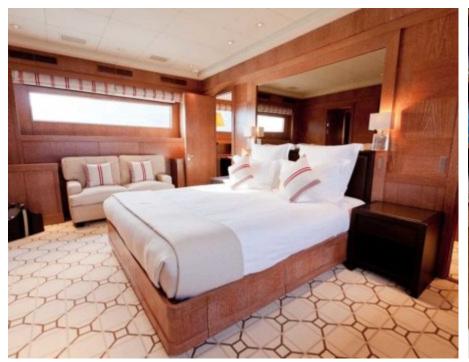

M/Y ELEMENT



Length **42.7m**140.09 ft.



Guests



Cabins **6** 



Crew **9** 



#### M/Y ELEMENT











8m+ tender boat Air Conditioning Fishing Gear / day boat

Jetski stand-up

Æ















<u>څ</u>









Wakeboard

Waterskis

Wifi

# EXTERIOR DESIGN





**Features** 

























Features





## INTERIOR DESIGN







































## GALLERY LIFESTYLE











#### Specifications



Low rate per day 20 000 €



High rate per day

22 500 €



Summer low rate per week 120 000 €



Summer high rate per week

135 000 €



Winter low rate per week 120 000 €



Winter high rate per week

135 000 €



Builder

Cantieri di Pisa



Year built

2002



Year refit

2022



Length

42.7 m



**Guests Cruising** 

12



Cabins

6

Winter Cruising Area(s)

Corsica - Sardinia, French Riviera, West Mediterranean

Summer Cruising Area(s)

Corsica - Sardinia, French Riviera, Italy & Sicily, West Mediterranean

Crew

Max speed 26 knots

Cruising speed 14 knots

Fuel consumption 520 Litres/Hr

Type of cabins 6 (4 x Double, 2 x Twin)