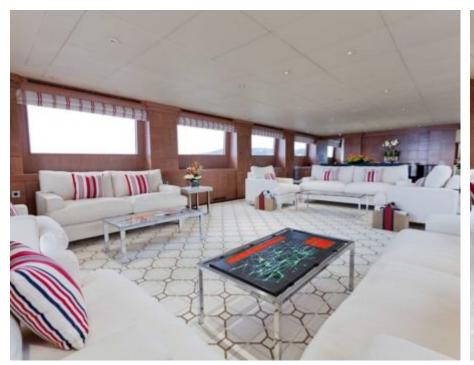

M/Y ELEMENT



Length **42.7m**140.09 ft.



Guests



Cabins **6** 



Crew **9** 



#### M/Y ELEMENT











8m+ tender boat Air Conditioning Fishing Gear / day boat

Jetski stand-up

Æ















<u>څ</u>









Wakeboard

Waterskis

Wifi

# EXTERIOR DESIGN





**Features** 

























Features





## INTERIOR DESIGN







































## GALLERY LIFESTYLE











#### Specifications



Low rate per day 20 000 €



High rate per day

22 500 €



Summer low rate per week 120 000 €



Summer high rate per week

135 000 €



Winter low rate per week 120 000 €



Winter high rate per week

135 000 €



Builder

Cantieri di Pisa



Year built

2002



Year refit

2022



Length

42.7 m



**Guests Cruising** 

12



Cabins

6

Winter Cruising Area(s)

Corsica - Sardinia, French Riviera, West Mediterranean

Summer Cruising Area(s)

Corsica - Sardinia, French Riviera, Italy & Sicily, West Mediterranean

Crew

Max speed 26 knots

Cruising speed 14 knots

Fuel consumption 520 Litres/Hr

Type of cabins 6 (4 x Double, 2 x Twin)