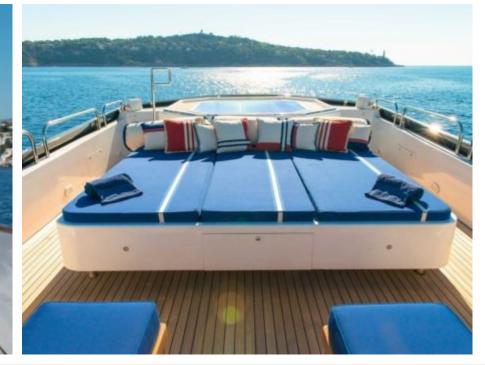

M/Y ELEMENT



Length **42.7m**140.09 ft.



Guests



Cabins **6** 



Crew **9** 



#### M/Y ELEMENT











8m+ tender boat Air Conditioning Fishing Gear / day boat

Jetski stand-up

Æ















<u>څ</u>









Wakeboard

Waterskis

Wifi

# EXTERIOR DESIGN





**Features** 

























Features





## INTERIOR DESIGN







































## GALLERY LIFESTYLE











#### Specifications



Low rate per day 20 000 €



High rate per day

22 500 €



Summer low rate per week 120 000 €



Summer high rate per week

135 000 €



Winter low rate per week 120 000 €



Winter high rate per week

135 000 €



Builder

Cantieri di Pisa



Year built

2002



Year refit

2022



Length

42.7 m



**Guests Cruising** 

12



Cabins

6

Winter Cruising Area(s)

Corsica - Sardinia, French Riviera, West Mediterranean

Summer Cruising Area(s)

Corsica - Sardinia, French Riviera, Italy & Sicily, West Mediterranean

Crew

Max speed 26 knots

Cruising speed 14 knots

Fuel consumption 520 Litres/Hr

Type of cabins 6 (4 x Double, 2 x Twin)