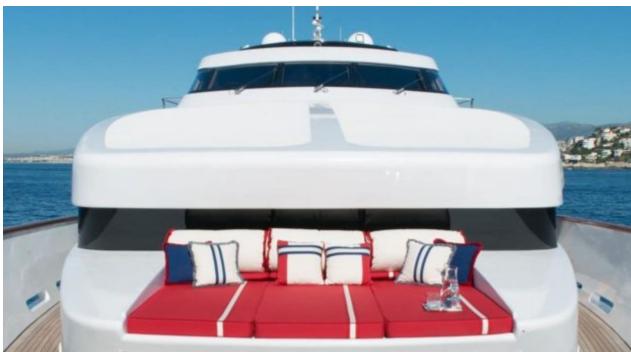

M/Y ELEMENT



Length **42.7m**140.09 ft.



Guests



Cabins **6** 



Crew **9** 



#### M/Y ELEMENT











8m+ tender boat Air Conditioning Fishing Gear / day boat

Jetski stand-up

Æ















<u>څ</u>









Wakeboard

Waterskis

Wifi

# EXTERIOR DESIGN





**Features** 

























Features





## INTERIOR DESIGN







































## GALLERY LIFESTYLE











#### Specifications



Low rate per day 20 000 €



High rate per day

22 500 €



Summer low rate per week 120 000 €



Summer high rate per week

135 000 €



Winter low rate per week 120 000 €



Winter high rate per week

135 000 €



Builder

Cantieri di Pisa



Year built

2002



Year refit

2022



Length

42.7 m



**Guests Cruising** 

12



Cabins

6

Winter Cruising Area(s)

Corsica - Sardinia, French Riviera, West Mediterranean

Summer Cruising Area(s)

Corsica - Sardinia, French Riviera, Italy & Sicily, West Mediterranean

Crew

Max speed 26 knots

Cruising speed 14 knots

Fuel consumption 520 Litres/Hr

Type of cabins 6 (4 x Double, 2 x Twin)