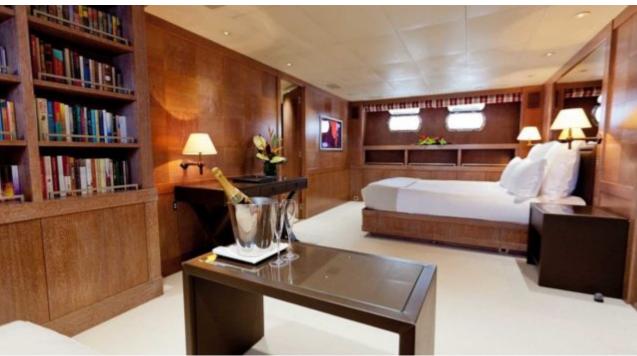

M/Y ELEMENT



Length **42.7m**140.09 ft.



Guests



Cabins **6** 



Crew **9** 



#### M/Y ELEMENT











8m+ tender boat Air Conditioning Fishing Gear / day boat

Jetski stand-up

Æ















<u>څ</u>









Wakeboard

Waterskis

Wifi

# EXTERIOR DESIGN





**Features** 

























Features





## INTERIOR DESIGN







































## GALLERY LIFESTYLE











#### Specifications



Low rate per day 20 000 €



High rate per day

22 500 €



Summer low rate per week 120 000 €



Summer high rate per week

135 000 €



Winter low rate per week 120 000 €



Winter high rate per week

135 000 €



Builder

Cantieri di Pisa



Year built

2002



Year refit

2022



Length

42.7 m



**Guests Cruising** 

12



Cabins

6

Winter Cruising Area(s)

Corsica - Sardinia, French Riviera, West Mediterranean

Summer Cruising Area(s)

Corsica - Sardinia, French Riviera, Italy & Sicily, West Mediterranean

Crew

Max speed 26 knots

Cruising speed 14 knots

Fuel consumption 520 Litres/Hr

Type of cabins 6 (4 x Double, 2 x Twin)