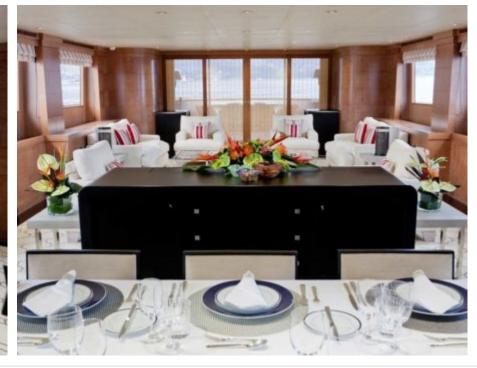

M/Y ELEMENT



Length **42.7m**140.09 ft.



Guests



Cabins **6** 



Crew **9** 



#### M/Y ELEMENT











8m+ tender boat Air Conditioning Fishing Gear / day boat

Jetski stand-up

Æ















<u>څ</u>









Wakeboard

Waterskis

Wifi

# EXTERIOR DESIGN





**Features** 

























Features





## INTERIOR DESIGN







































## GALLERY LIFESTYLE











#### Specifications



Low rate per day 20 000 €



High rate per day

22 500 €



Summer low rate per week 120 000 €



Summer high rate per week

135 000 €



Winter low rate per week 120 000 €



Winter high rate per week

135 000 €



Builder

Cantieri di Pisa



Year built

2002



Year refit

2022



Length

42.7 m



**Guests Cruising** 

12



Cabins

6

Winter Cruising Area(s)

Corsica - Sardinia, French Riviera, West Mediterranean

Summer Cruising Area(s)

Corsica - Sardinia, French Riviera, Italy & Sicily, West Mediterranean

Crew

Max speed 26 knots

Cruising speed 14 knots

Fuel consumption 520 Litres/Hr

Type of cabins 6 (4 x Double, 2 x Twin)