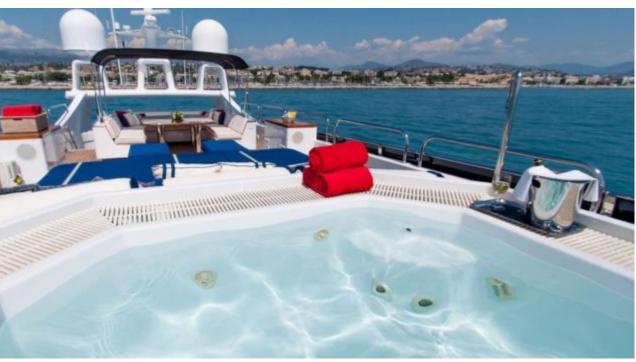

M/Y ELEMENT



Length **42.7m**140.09 ft.



Guests



Cabins **6** 



Crew **9** 



#### M/Y ELEMENT











8m+ tender boat Air Conditioning Fishing Gear / day boat

Jetski stand-up

Æ















<u>څ</u>









Wakeboard

Waterskis

Wifi

# EXTERIOR DESIGN





**Features** 

























Features





## INTERIOR DESIGN







































## GALLERY LIFESTYLE











#### Specifications



Low rate per day 20 000 €



High rate per day

22 500 €



Summer low rate per week 120 000 €



Summer high rate per week

135 000 €



Winter low rate per week 120 000 €



Winter high rate per week

135 000 €



Builder

Cantieri di Pisa



Year built

2002



Year refit

2022



Length

42.7 m



**Guests Cruising** 

12



Cabins

6

Winter Cruising Area(s)

Corsica - Sardinia, French Riviera, West Mediterranean

Summer Cruising Area(s)

Corsica - Sardinia, French Riviera, Italy & Sicily, West Mediterranean

Crew

Max speed 26 knots

Cruising speed 14 knots

Fuel consumption 520 Litres/Hr

Type of cabins 6 (4 x Double, 2 x Twin)