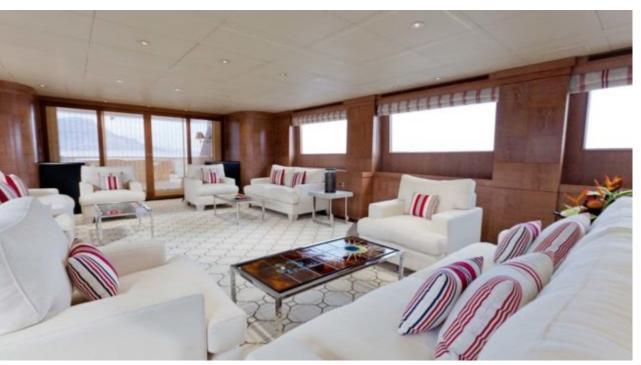

M/Y ELEMENT



Length **42.7m**140.09 ft.



Guests



Cabins **6** 



Crew **9** 



#### M/Y ELEMENT











8m+ tender boat Air Conditioning Fishing Gear / day boat

Jetski stand-up

Æ















<u>څ</u>









Wakeboard

Waterskis

Wifi

# EXTERIOR DESIGN





**Features** 

























Features





## INTERIOR DESIGN







































## GALLERY LIFESTYLE











#### Specifications



Low rate per day 20 000 €



High rate per day

22 500 €



Summer low rate per week 120 000 €



Summer high rate per week

135 000 €



Winter low rate per week 120 000 €



Winter high rate per week

135 000 €



Builder

Cantieri di Pisa



Year built

2002



Year refit

2022



Length

42.7 m



**Guests Cruising** 

12



Cabins

6

Winter Cruising Area(s)

Corsica - Sardinia, French Riviera, West Mediterranean

Summer Cruising Area(s)

Corsica - Sardinia, French Riviera, Italy & Sicily, West Mediterranean

Crew

Max speed 26 knots

Cruising speed 14 knots

Fuel consumption 520 Litres/Hr

Type of cabins 6 (4 x Double, 2 x Twin)