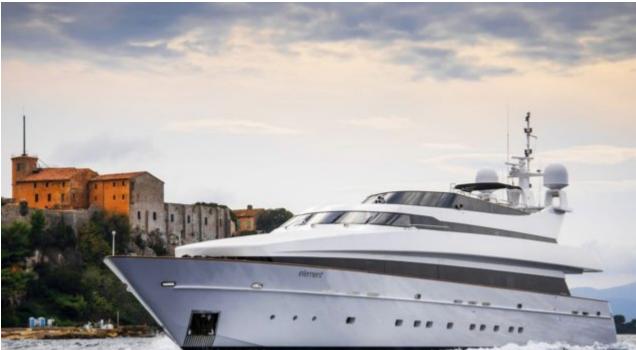

M/Y ELEMENT

Length **42.7m**140.09 ft.

Guests

Cabins **6** 

Crew **9** 

# EXTERIOR DESIGN

**Features** 

Features

Length

42.7 m

**Guests Cruising** 

12

Cabins

6

Winter Cruising Area(s)

Corsica - Sardinia, French Riviera, West Mediterranean