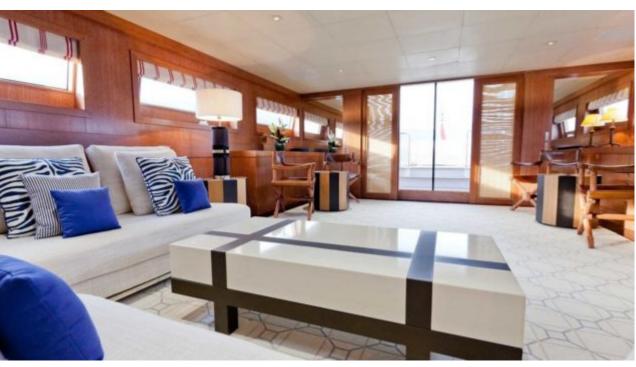

M/Y ELEMENT



Length **42.7m**140.09 ft.



Guests



Cabins **6** 



Crew **9** 



#### M/Y ELEMENT











8m+ tender boat Air Conditioning Fishing Gear / day boat

Jetski stand-up

Æ















<u>څ</u>









Wakeboard

Waterskis

Wifi

# EXTERIOR DESIGN





**Features** 

























Features





## INTERIOR DESIGN







































## GALLERY LIFESTYLE











#### Specifications



Low rate per day 20 000 €



High rate per day

22 500 €



Summer low rate per week 120 000 €



Summer high rate per week

135 000 €



Winter low rate per week 120 000 €



Winter high rate per week

135 000 €



Builder

Cantieri di Pisa



Year built

2002



Year refit

2022



Length

42.7 m



**Guests Cruising** 

12



Cabins

6

Winter Cruising Area(s)

Corsica - Sardinia, French Riviera, West Mediterranean

Summer Cruising Area(s)

Corsica - Sardinia, French Riviera, Italy & Sicily, West Mediterranean

Crew

Max speed 26 knots

Cruising speed 14 knots

Fuel consumption 520 Litres/Hr

Type of cabins 6 (4 x Double, 2 x Twin)