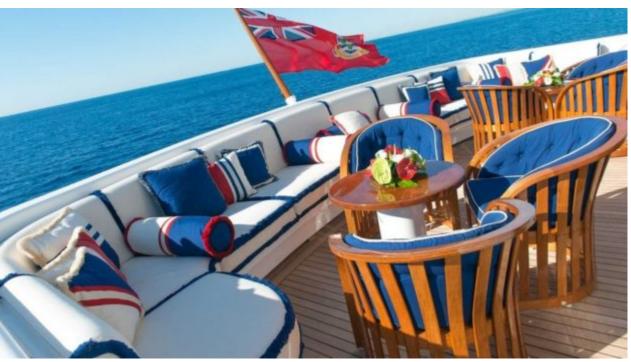

M/Y ELEMENT



Length **42.7m**140.09 ft.



Guests



Cabins **6** 



Crew **9** 



#### M/Y ELEMENT











8m+ tender boat Air Conditioning Fishing Gear / day boat

Jetski stand-up

Æ















<u>څ</u>









Wakeboard

Waterskis

Wifi

# EXTERIOR DESIGN





**Features** 

























Features





## INTERIOR DESIGN







































## GALLERY LIFESTYLE











#### Specifications



Low rate per day 20 000 €



High rate per day

22 500 €



Summer low rate per week 120 000 €



Summer high rate per week

135 000 €



Winter low rate per week 120 000 €



Winter high rate per week

135 000 €



Builder

Cantieri di Pisa



Year built

2002



Year refit

2022



Length

42.7 m



**Guests Cruising** 

12



Cabins

6

Winter Cruising Area(s)

Corsica - Sardinia, French Riviera, West Mediterranean

Summer Cruising Area(s)

Corsica - Sardinia, French Riviera, Italy & Sicily, West Mediterranean

Crew

Max speed 26 knots

Cruising speed 14 knots

Fuel consumption 520 Litres/Hr

Type of cabins 6 (4 x Double, 2 x Twin)