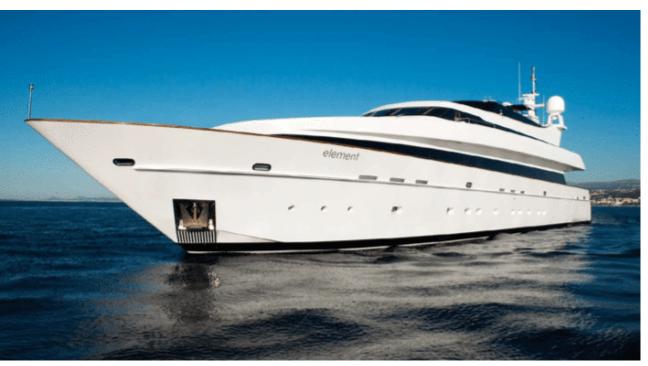

M/Y ELEMENT



Length **42.7m**140.09 ft.



Guests



Cabins **6** 



Crew **9** 



#### M/Y ELEMENT











8m+ tender boat Air Conditioning Fishing Gear / day boat

Jetski stand-up

Æ















<u>څ</u>









Wakeboard

Waterskis

Wifi

# EXTERIOR DESIGN





**Features** 

























Features





## INTERIOR DESIGN







































## GALLERY LIFESTYLE











#### Specifications



Low rate per day 20 000 €



High rate per day

22 500 €



Summer low rate per week 120 000 €



Summer high rate per week

135 000 €



Winter low rate per week 120 000 €



Winter high rate per week

135 000 €



Builder

Cantieri di Pisa



Year built

2002



Year refit

2022



Length

42.7 m



**Guests Cruising** 

12



Cabins

6

Winter Cruising Area(s)

Corsica - Sardinia, French Riviera, West Mediterranean

Summer Cruising Area(s)

Corsica - Sardinia, French Riviera, Italy & Sicily, West Mediterranean

Crew

Max speed 26 knots

Cruising speed 14 knots

Fuel consumption 520 Litres/Hr

Type of cabins 6 (4 x Double, 2 x Twin)