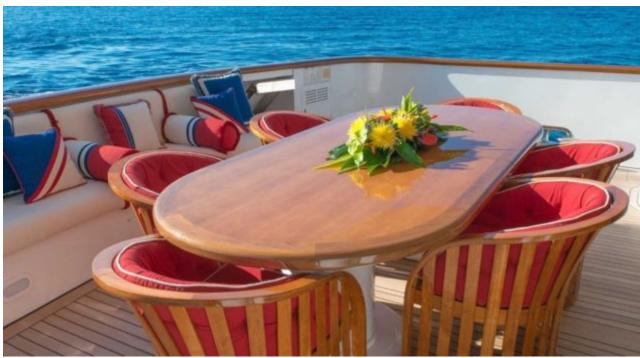

M/Y ELEMENT



Length **42.7m**140.09 ft.



Guests



Cabins **6** 



Crew **9** 



#### M/Y ELEMENT











8m+ tender boat Air Conditioning Fishing Gear / day boat

Jetski stand-up

Æ















<u>څ</u>









Wakeboard

Waterskis

Wifi

# EXTERIOR DESIGN





**Features** 

























Features





## INTERIOR DESIGN







































## GALLERY LIFESTYLE











#### Specifications



Low rate per day 20 000 €



High rate per day

22 500 €



Summer low rate per week 120 000 €



Summer high rate per week

135 000 €



Winter low rate per week 120 000 €



Winter high rate per week

135 000 €



Builder

Cantieri di Pisa



Year built

2002



Year refit

2022



Length

42.7 m



**Guests Cruising** 

12



Cabins

6

Winter Cruising Area(s)

Corsica - Sardinia, French Riviera, West Mediterranean

Summer Cruising Area(s)

Corsica - Sardinia, French Riviera, Italy & Sicily, West Mediterranean

Crew

Max speed 26 knots

Cruising speed 14 knots

Fuel consumption 520 Litres/Hr

Type of cabins 6 (4 x Double, 2 x Twin)