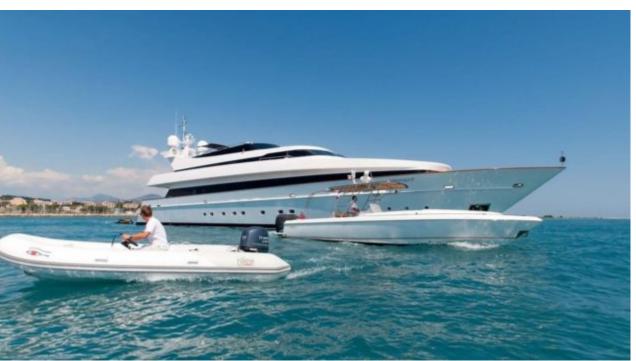

M/Y ELEMENT

Length **42.7m**140.09 ft.

Guests

Cabins **6** 

Crew **9** 

Length

42.7 m

**Guests Cruising** 

12

Cabins

6

Winter Cruising Area(s)

Corsica - Sardinia, French Riviera, West Mediterranean