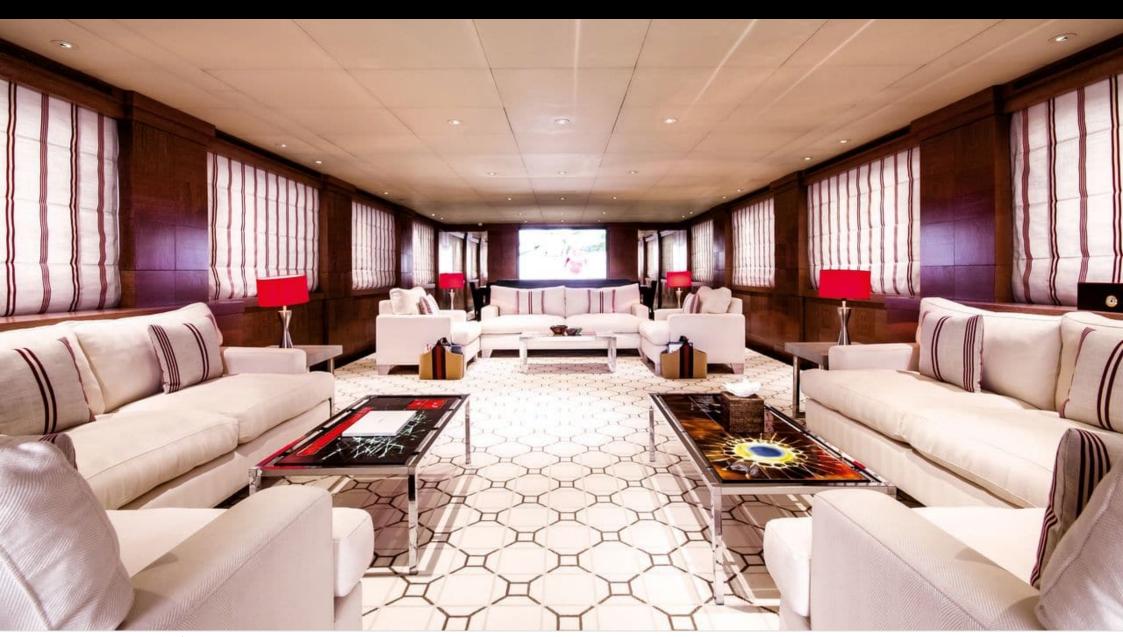

M/Y ELEMENT



Length **42.7m**140.09 ft.



Guests



Cabins **6** 



Crew **9** 



#### M/Y ELEMENT











8m+ tender boat Air Conditioning Fishing Gear / day boat

Jetski stand-up

Æ















<u>څ</u>









Wakeboard

Waterskis

Wifi

# EXTERIOR DESIGN





**Features** 

























Features





## INTERIOR DESIGN







































## GALLERY LIFESTYLE











#### Specifications



Low rate per day 20 000 €



High rate per day

22 500 €



Summer low rate per week 120 000 €



Summer high rate per week

135 000 €



Winter low rate per week 120 000 €



Winter high rate per week

135 000 €



Builder

Cantieri di Pisa



Year built

2002



Year refit

2022



Length

42.7 m



**Guests Cruising** 

12



Cabins

6

Winter Cruising Area(s)

Corsica - Sardinia, French Riviera, West Mediterranean

Summer Cruising Area(s)

Corsica - Sardinia, French Riviera, Italy & Sicily, West Mediterranean

Crew

Max speed 26 knots

Cruising speed 14 knots

Fuel consumption 520 Litres/Hr

Type of cabins 6 (4 x Double, 2 x Twin)