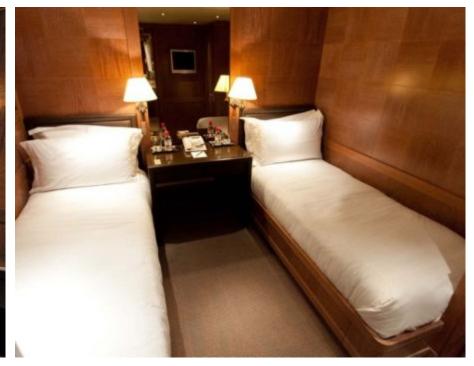

M/Y ELEMENT



Length **42.7m**140.09 ft.



Guests



Cabins **6** 



Crew **9** 



#### M/Y ELEMENT











8m+ tender boat Air Conditioning Fishing Gear / day boat

Jetski stand-up

Æ















<u>څ</u>









Wakeboard

Waterskis

Wifi

# EXTERIOR DESIGN





**Features** 

























Features





## INTERIOR DESIGN







































## GALLERY LIFESTYLE











#### Specifications



Low rate per day 20 000 €



High rate per day

22 500 €



Summer low rate per week 120 000 €



Summer high rate per week

135 000 €



Winter low rate per week 120 000 €



Winter high rate per week

135 000 €



Builder

Cantieri di Pisa



Year built

2002



Year refit

2022



Length

42.7 m



**Guests Cruising** 

12



Cabins

6

Winter Cruising Area(s)

Corsica - Sardinia, French Riviera, West Mediterranean

Summer Cruising Area(s)

Corsica - Sardinia, French Riviera, Italy & Sicily, West Mediterranean

Crew

Max speed 26 knots

Cruising speed 14 knots

Fuel consumption 520 Litres/Hr

Type of cabins 6 (4 x Double, 2 x Twin)