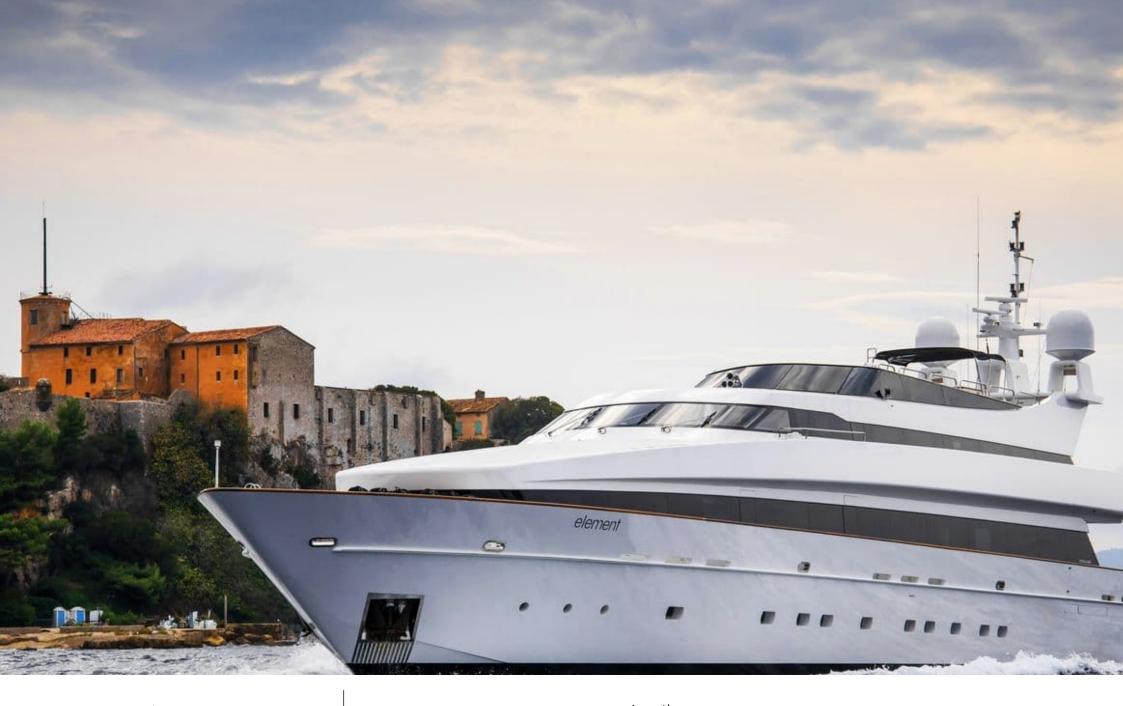

M/Y ELEMENT

Length **42.7m**140.09 ft.

Guests

Cabins **6** 

Crew **9** 

Length

42.7 m

**Guests Cruising** 

12

Cabins

6

Winter Cruising Area(s)

Corsica - Sardinia, French Riviera, West Mediterranean