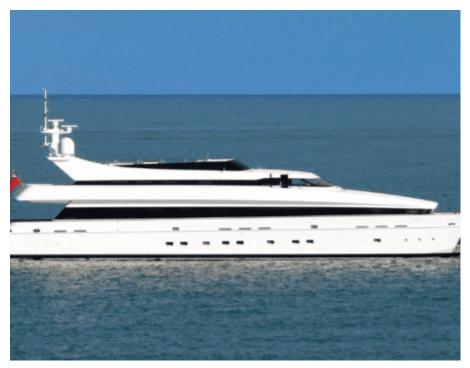

M/Y ELEMENT



Length **42.7m**140.09 ft.



Guests



Cabins **6** 



Crew **9** 



#### M/Y ELEMENT











8m+ tender boat Air Conditioning Fishing Gear / day boat

Jetski stand-up

Æ















<u>څ</u>









Wakeboard

Waterskis

Wifi

# EXTERIOR DESIGN





**Features** 

























Features





## INTERIOR DESIGN







































## GALLERY LIFESTYLE











#### Specifications



Low rate per day 20 000 €



High rate per day

22 500 €



Summer low rate per week 120 000 €



Summer high rate per week

135 000 €



Winter low rate per week 120 000 €



Winter high rate per week

135 000 €



Builder

Cantieri di Pisa



Year built

2002



Year refit

2022



Length

42.7 m



**Guests Cruising** 

12



Cabins

6

Winter Cruising Area(s)

Corsica - Sardinia, French Riviera, West Mediterranean

Summer Cruising Area(s)

Corsica - Sardinia, French Riviera, Italy & Sicily, West Mediterranean

Crew

Max speed 26 knots

Cruising speed 14 knots

Fuel consumption 520 Litres/Hr

Type of cabins 6 (4 x Double, 2 x Twin)