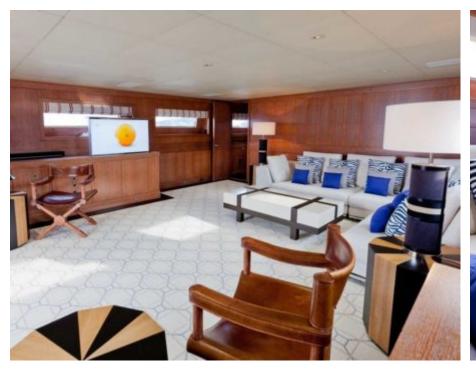

M/Y ELEMENT



Length **42.7m**140.09 ft.



Guests



Cabins **6** 



Crew **9** 



#### M/Y ELEMENT











8m+ tender boat Air Conditioning Fishing Gear / day boat

Jetski stand-up

Æ















<u>څ</u>









Wakeboard

Waterskis

Wifi

# EXTERIOR DESIGN





**Features** 

























Features





## INTERIOR DESIGN







































## GALLERY LIFESTYLE











#### Specifications



Low rate per day 20 000 €



High rate per day

22 500 €



Summer low rate per week 120 000 €



Summer high rate per week

135 000 €



Winter low rate per week 120 000 €



Winter high rate per week

135 000 €



Builder

Cantieri di Pisa



Year built

2002



Year refit

2022



Length

42.7 m



**Guests Cruising** 

12



Cabins

6

Winter Cruising Area(s)

Corsica - Sardinia, French Riviera, West Mediterranean

Summer Cruising Area(s)

Corsica - Sardinia, French Riviera, Italy & Sicily, West Mediterranean

Crew

Max speed 26 knots

Cruising speed 14 knots

Fuel consumption 520 Litres/Hr

Type of cabins 6 (4 x Double, 2 x Twin)