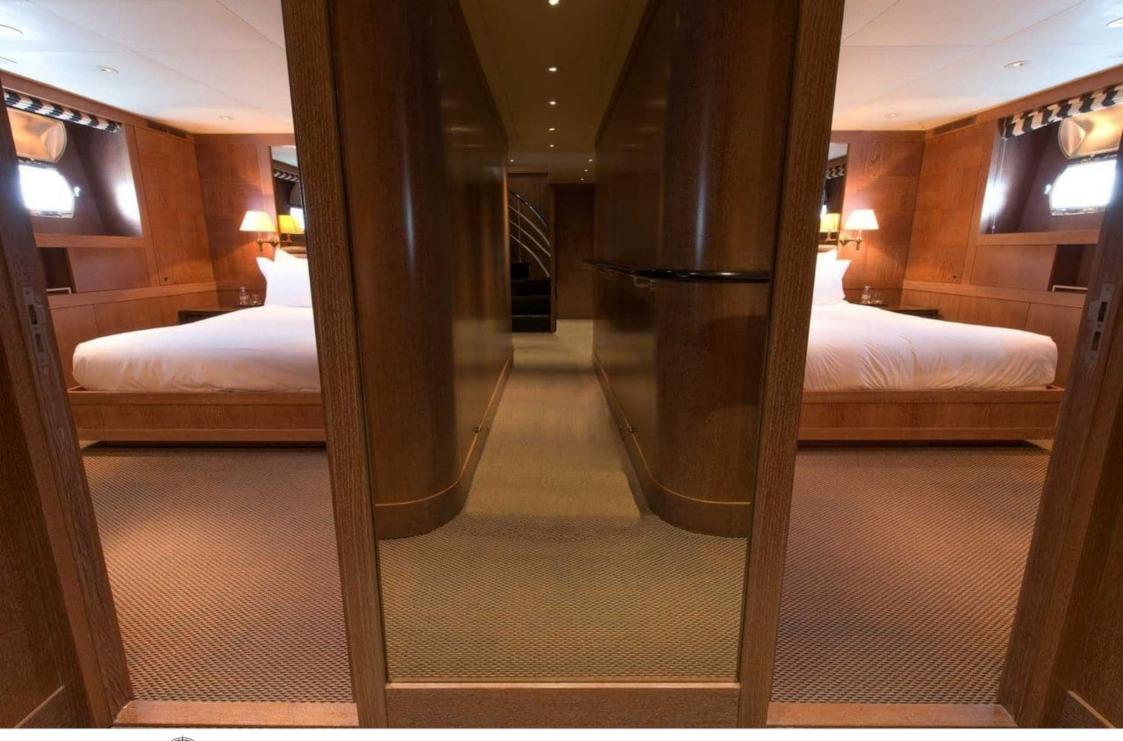

M/Y ELEMENT



Length **42.7m**140.09 ft.



Guests



Cabins **6** 



Crew **9** 



#### M/Y ELEMENT











8m+ tender boat Air Conditioning Fishing Gear / day boat

Jetski stand-up

Æ















<u>څ</u>









Wakeboard

Waterskis

Wifi

# EXTERIOR DESIGN





**Features** 

























Features





## INTERIOR DESIGN







































## GALLERY LIFESTYLE











#### Specifications



Low rate per day 20 000 €



High rate per day

22 500 €



Summer low rate per week 120 000 €



Summer high rate per week

135 000 €



Winter low rate per week 120 000 €



Winter high rate per week

135 000 €



Builder

Cantieri di Pisa



Year built

2002



Year refit

2022



Length

42.7 m



**Guests Cruising** 

12



Cabins

6

Winter Cruising Area(s)

Corsica - Sardinia, French Riviera, West Mediterranean

Summer Cruising Area(s)

Corsica - Sardinia, French Riviera, Italy & Sicily, West Mediterranean

Crew

Max speed 26 knots

Cruising speed 14 knots

Fuel consumption 520 Litres/Hr

Type of cabins 6 (4 x Double, 2 x Twin)