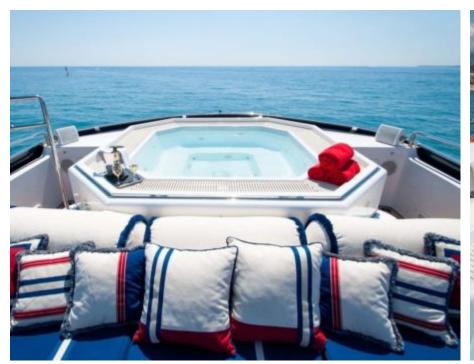

M/Y ELEMENT



Length **42.7m**140.09 ft.



Guests



Cabins **6** 



Crew **9** 



#### M/Y ELEMENT











8m+ tender boat Air Conditioning Fishing Gear / day boat

Jetski stand-up

Æ















<u>څ</u>









Wakeboard

Waterskis

Wifi

# EXTERIOR DESIGN





**Features** 

























Features





## INTERIOR DESIGN







































## GALLERY LIFESTYLE











#### Specifications



Low rate per day 20 000 €



High rate per day

22 500 €



Summer low rate per week 120 000 €



Summer high rate per week

135 000 €



Winter low rate per week 120 000 €



Winter high rate per week

135 000 €



Builder

Cantieri di Pisa



Year built

2002



Year refit

2022



Length

42.7 m



**Guests Cruising** 

12



Cabins

6

Winter Cruising Area(s)

Corsica - Sardinia, French Riviera, West Mediterranean

Summer Cruising Area(s)

Corsica - Sardinia, French Riviera, Italy & Sicily, West Mediterranean

Crew

Max speed 26 knots

Cruising speed 14 knots

Fuel consumption 520 Litres/Hr

Type of cabins 6 (4 x Double, 2 x Twin)