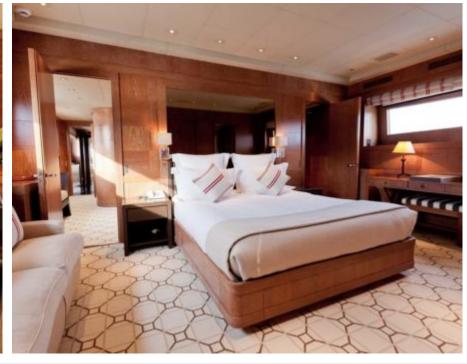

M/Y ELEMENT



Length **42.7m**140.09 ft.



Guests



Cabins **6** 



Crew **9** 



#### M/Y ELEMENT











8m+ tender boat Air Conditioning Fishing Gear / day boat

Jetski stand-up

Æ















<u>څ</u>









Wakeboard

Waterskis

Wifi

# EXTERIOR DESIGN





**Features** 

























Features





## INTERIOR DESIGN







































## GALLERY LIFESTYLE











#### Specifications



Low rate per day 20 000 €



High rate per day

22 500 €



Summer low rate per week 120 000 €



Summer high rate per week

135 000 €



Winter low rate per week 120 000 €



Winter high rate per week

135 000 €



Builder

Cantieri di Pisa



Year built

2002



Year refit

2022



Length

42.7 m



**Guests Cruising** 

12



Cabins

6

Winter Cruising Area(s)

Corsica - Sardinia, French Riviera, West Mediterranean

Summer Cruising Area(s)

Corsica - Sardinia, French Riviera, Italy & Sicily, West Mediterranean

Crew

Max speed 26 knots

Cruising speed 14 knots

Fuel consumption 520 Litres/Hr

Type of cabins 6 (4 x Double, 2 x Twin)