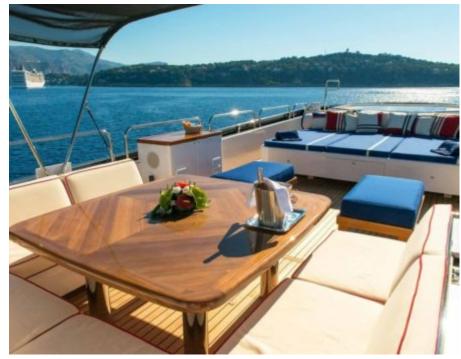

M/Y ELEMENT



Length **42.7m**140.09 ft.



Guests



Cabins **6** 



Crew **9** 



#### M/Y ELEMENT











8m+ tender boat Air Conditioning Fishing Gear / day boat

Jetski stand-up

Æ















<u>څ</u>









Wakeboard

Waterskis

Wifi

# EXTERIOR DESIGN





**Features** 

























Features





## INTERIOR DESIGN







































## GALLERY LIFESTYLE











#### Specifications



Low rate per day 20 000 €



High rate per day

22 500 €



Summer low rate per week 120 000 €



Summer high rate per week

135 000 €



Winter low rate per week 120 000 €



Winter high rate per week

135 000 €



Builder

Cantieri di Pisa



Year built

2002



Year refit

2022



Length

42.7 m



**Guests Cruising** 

12



Cabins

6

Winter Cruising Area(s)

Corsica - Sardinia, French Riviera, West Mediterranean

Summer Cruising Area(s)

Corsica - Sardinia, French Riviera, Italy & Sicily, West Mediterranean

Crew

Max speed 26 knots

Cruising speed 14 knots

Fuel consumption 520 Litres/Hr

Type of cabins 6 (4 x Double, 2 x Twin)