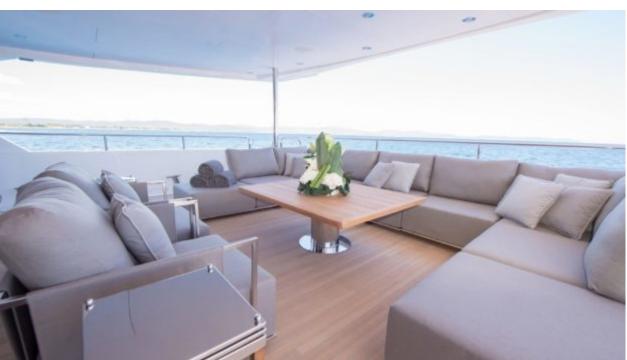

#### M/Y E-MOTION



























Knee board







### EXTERIOR DESIGN





















# INTERIOR DESIGN





























## GALLERY LIFESTYLE









#### Specifications



Summer low rate per week 170 000 €



Summer high rate per week





Winter low rate per week

170 000 €



Winter high rate per week

180 000 €



Builder

Sunseeker



Year built

2016



Length

40.5 m



**Guests Cruising** 

12



Cabins

5

Winter Cruising Area(s)

Corsica - Sardinia, French Riviera, Italy & Sicily, West Mediterranean

Summer Cruising Area(s)

Corsica - Sardinia, French Riviera, Italy & Sicily, West Mediterranean

Crew

Max speed 25 knots

Cruising speed 19 knots

Fuel consumption 930 Litres/Hr

Type of cabins

5 (3 x Double, 2 x Twin ( Convertible in Double cabin ) )