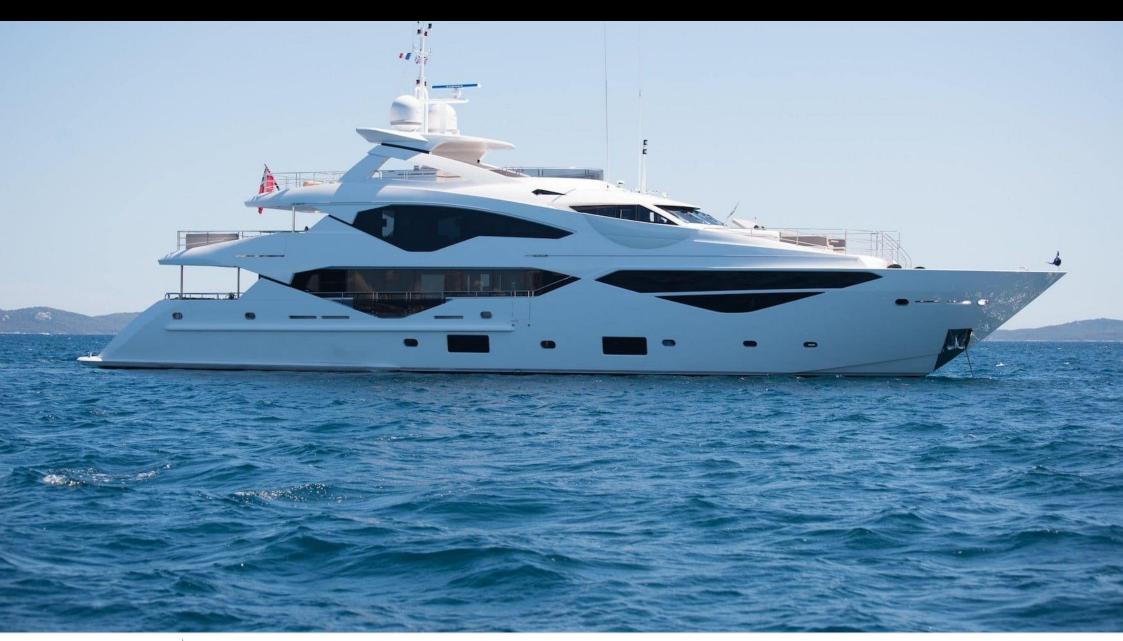

#### M/Y E-MOTION

Knee board

### EXTERIOR DESIGN

Sunseeker

Year built

2016

Length

40.5 m

**Guests Cruising** 

12

Cabins