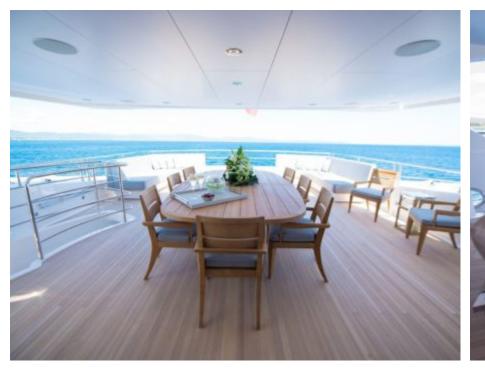

#### M/Y E-MOTION



























Knee board







### EXTERIOR DESIGN





















# INTERIOR DESIGN





























## GALLERY LIFESTYLE









#### Specifications



Summer low rate per week 170 000 €



Summer high rate per week





Winter low rate per week

170 000 €



Winter high rate per week

180 000 €



Builder

Sunseeker



Year built

2016



Length

40.5 m



**Guests Cruising** 

12



Cabins

5

Winter Cruising Area(s)

Corsica - Sardinia, French Riviera, Italy & Sicily, West Mediterranean

Summer Cruising Area(s)

Corsica - Sardinia, French Riviera, Italy & Sicily, West Mediterranean

Crew

Max speed 25 knots

Cruising speed 19 knots

Fuel consumption 930 Litres/Hr

Type of cabins

5 (3 x Double, 2 x Twin ( Convertible in Double cabin ) )