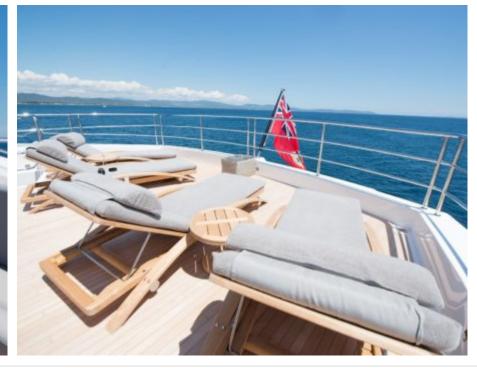

#### M/Y E-MOTION



























Knee board







### EXTERIOR DESIGN





















# INTERIOR DESIGN





























## GALLERY LIFESTYLE









#### Specifications



Summer low rate per week 170 000 €



Summer high rate per week





Winter low rate per week

170 000 €



Winter high rate per week

180 000 €



Builder

Sunseeker



Year built

2016



Length

40.5 m



**Guests Cruising** 

12



Cabins

5

Winter Cruising Area(s)

Corsica - Sardinia, French Riviera, Italy & Sicily, West Mediterranean

Summer Cruising Area(s)

Corsica - Sardinia, French Riviera, Italy & Sicily, West Mediterranean

Crew

Max speed 25 knots

Cruising speed 19 knots

Fuel consumption 930 Litres/Hr

Type of cabins

5 (3 x Double, 2 x Twin ( Convertible in Double cabin ) )