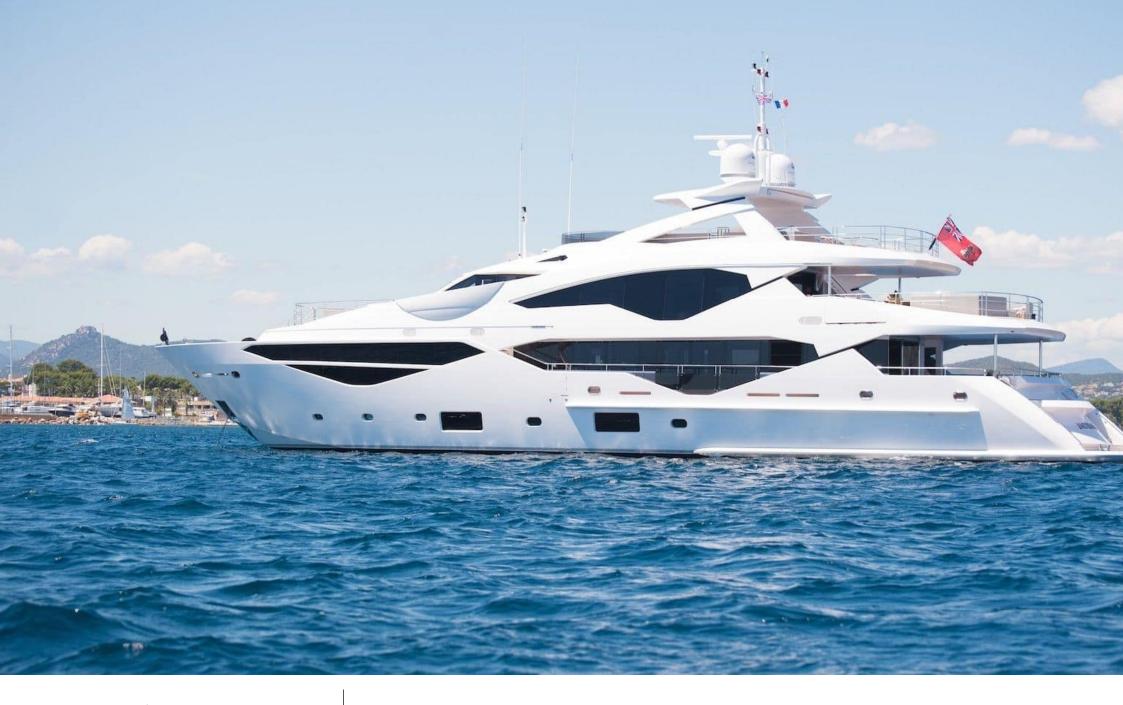

#### M/Y E-MOTION

Knee board

### EXTERIOR DESIGN

Sunseeker

Year built

2016

Length

40.5 m

**Guests Cruising** 

12

Cabins