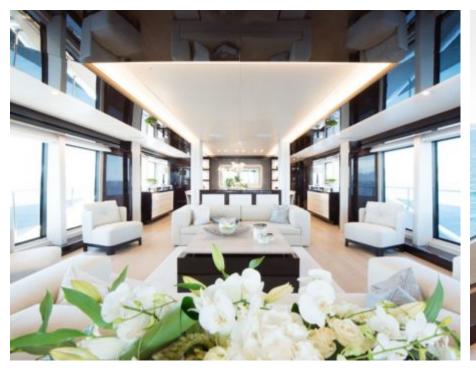

#### M/Y E-MOTION



























Knee board







### EXTERIOR DESIGN





















# INTERIOR DESIGN





























## GALLERY LIFESTYLE









#### Specifications



Summer low rate per week 170 000 €



Summer high rate per week





Winter low rate per week

170 000 €



Winter high rate per week

180 000 €



Builder

Sunseeker



Year built

2016



Length

40.5 m



**Guests Cruising** 

12



Cabins

5

Winter Cruising Area(s)

Corsica - Sardinia, French Riviera, Italy & Sicily, West Mediterranean

Summer Cruising Area(s)

Corsica - Sardinia, French Riviera, Italy & Sicily, West Mediterranean

Crew

Max speed 25 knots

Cruising speed 19 knots

Fuel consumption 930 Litres/Hr

Type of cabins

5 (3 x Double, 2 x Twin ( Convertible in Double cabin ) )