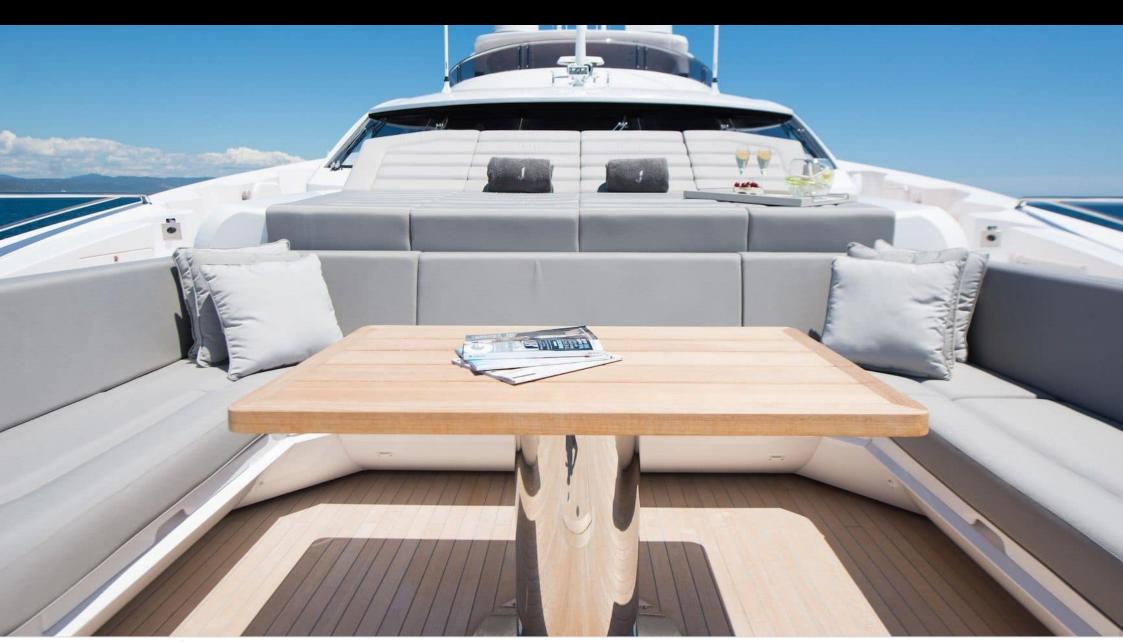

#### M/Y E-MOTION



























Knee board







### EXTERIOR DESIGN





















# INTERIOR DESIGN





























## GALLERY LIFESTYLE









#### Specifications



Summer low rate per week 170 000 €



Summer high rate per week





Winter low rate per week

170 000 €



Winter high rate per week

180 000 €



Builder

Sunseeker



Year built

2016



Length

40.5 m



**Guests Cruising** 

12



Cabins

5

Winter Cruising Area(s)

Corsica - Sardinia, French Riviera, Italy & Sicily, West Mediterranean

Summer Cruising Area(s)

Corsica - Sardinia, French Riviera, Italy & Sicily, West Mediterranean

Crew

Max speed 25 knots

Cruising speed 19 knots

Fuel consumption 930 Litres/Hr

Type of cabins

5 (3 x Double, 2 x Twin ( Convertible in Double cabin ) )