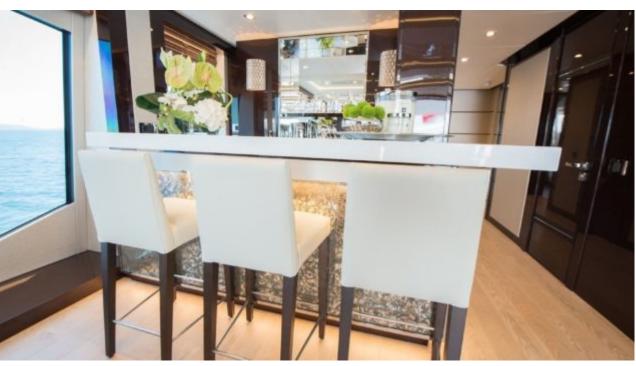

#### M/Y E-MOTION



























Knee board







### EXTERIOR DESIGN





















# INTERIOR DESIGN





























## GALLERY LIFESTYLE









#### Specifications



Summer low rate per week 170 000 €



Summer high rate per week





Winter low rate per week

170 000 €



Winter high rate per week

180 000 €



Builder

Sunseeker



Year built

2016



Length

40.5 m



**Guests Cruising** 

12



Cabins

5

Winter Cruising Area(s)

Corsica - Sardinia, French Riviera, Italy & Sicily, West Mediterranean

Summer Cruising Area(s)

Corsica - Sardinia, French Riviera, Italy & Sicily, West Mediterranean

Crew

Max speed 25 knots

Cruising speed 19 knots

Fuel consumption 930 Litres/Hr

Type of cabins

5 (3 x Double, 2 x Twin ( Convertible in Double cabin ) )