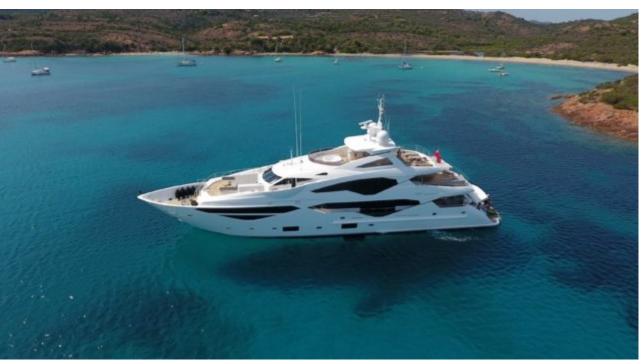

#### M/Y E-MOTION



























Knee board







### EXTERIOR DESIGN





















# INTERIOR DESIGN





























## GALLERY LIFESTYLE









#### Specifications



Summer low rate per week 170 000 €



Summer high rate per week





Winter low rate per week

170 000 €



Winter high rate per week

180 000 €



Builder

Sunseeker



Year built

2016



Length

40.5 m



**Guests Cruising** 

12



Cabins

5

Winter Cruising Area(s)

Corsica - Sardinia, French Riviera, Italy & Sicily, West Mediterranean

Summer Cruising Area(s)

Corsica - Sardinia, French Riviera, Italy & Sicily, West Mediterranean

Crew

Max speed 25 knots

Cruising speed 19 knots

Fuel consumption 930 Litres/Hr

Type of cabins

5 (3 x Double, 2 x Twin ( Convertible in Double cabin ) )