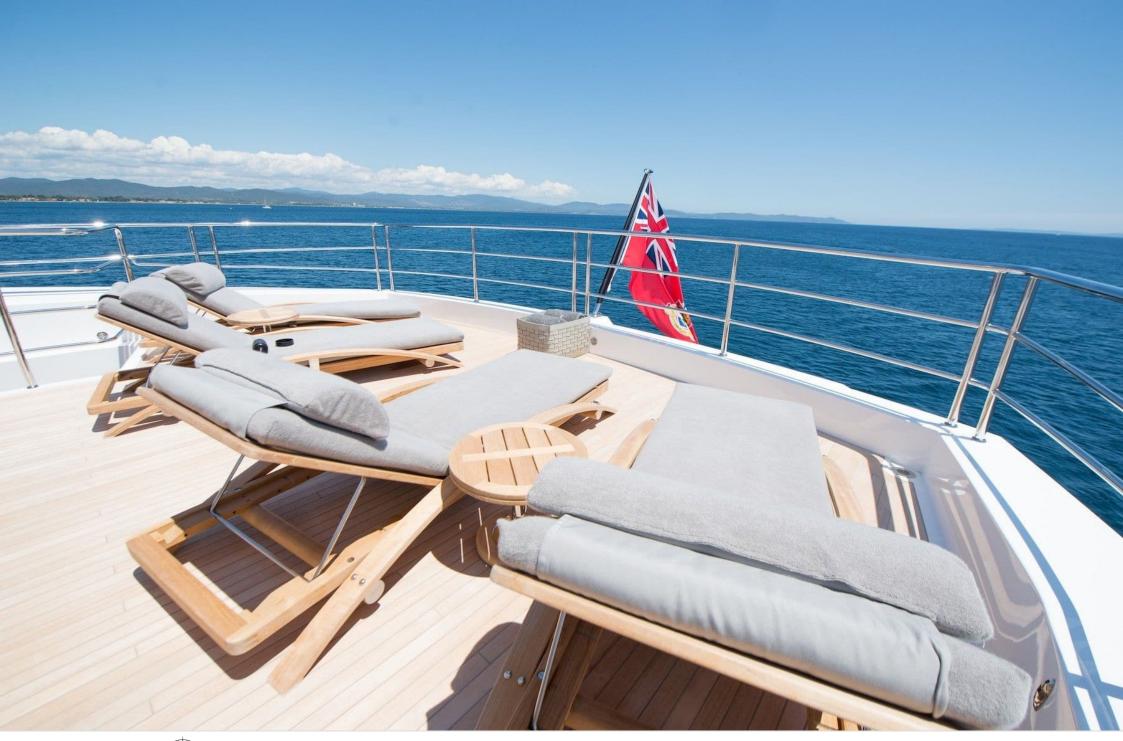

#### M/Y E-MOTION



























Knee board







### EXTERIOR DESIGN





















# INTERIOR DESIGN





























## GALLERY LIFESTYLE









#### Specifications



Summer low rate per week 170 000 €



Summer high rate per week





Winter low rate per week

170 000 €



Winter high rate per week

180 000 €



Builder

Sunseeker



Year built

2016



Length

40.5 m



**Guests Cruising** 

12



Cabins

5

Winter Cruising Area(s)

Corsica - Sardinia, French Riviera, Italy & Sicily, West Mediterranean

Summer Cruising Area(s)

Corsica - Sardinia, French Riviera, Italy & Sicily, West Mediterranean

Crew

Max speed 25 knots

Cruising speed 19 knots

Fuel consumption 930 Litres/Hr

Type of cabins

5 (3 x Double, 2 x Twin ( Convertible in Double cabin ) )