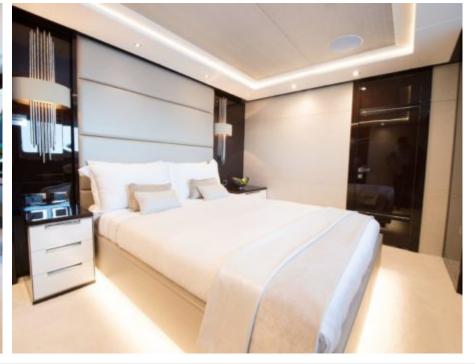

#### M/Y E-MOTION



























Knee board







### EXTERIOR DESIGN





















# INTERIOR DESIGN





























## GALLERY LIFESTYLE









#### Specifications



Summer low rate per week 170 000 €



Summer high rate per week





Winter low rate per week

170 000 €



Winter high rate per week

180 000 €



Builder

Sunseeker



Year built

2016



Length

40.5 m



**Guests Cruising** 

12



Cabins

5

Winter Cruising Area(s)

Corsica - Sardinia, French Riviera, Italy & Sicily, West Mediterranean

Summer Cruising Area(s)

Corsica - Sardinia, French Riviera, Italy & Sicily, West Mediterranean

Crew

Max speed 25 knots

Cruising speed 19 knots

Fuel consumption 930 Litres/Hr

Type of cabins

5 (3 x Double, 2 x Twin ( Convertible in Double cabin ) )