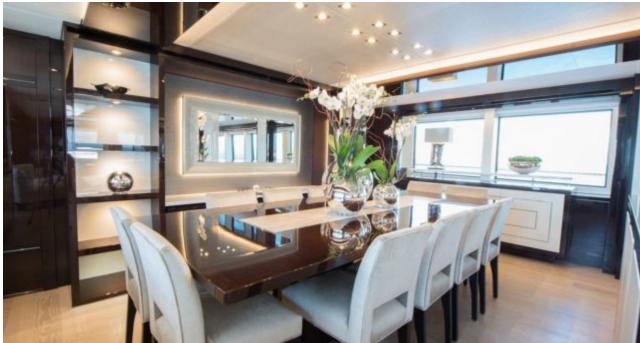

#### M/Y E-MOTION



























Knee board







### EXTERIOR DESIGN





















# INTERIOR DESIGN





























## GALLERY LIFESTYLE









#### Specifications



Summer low rate per week 170 000 €



Summer high rate per week





Winter low rate per week

170 000 €



Winter high rate per week

180 000 €



Builder

Sunseeker



Year built

2016



Length

40.5 m



**Guests Cruising** 

12



Cabins

5

Winter Cruising Area(s)

Corsica - Sardinia, French Riviera, Italy & Sicily, West Mediterranean

Summer Cruising Area(s)

Corsica - Sardinia, French Riviera, Italy & Sicily, West Mediterranean

Crew

Max speed 25 knots

Cruising speed 19 knots

Fuel consumption 930 Litres/Hr

Type of cabins

5 (3 x Double, 2 x Twin ( Convertible in Double cabin ) )