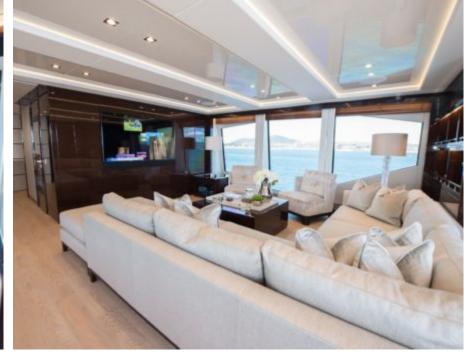

#### M/Y E-MOTION



























Knee board







### EXTERIOR DESIGN





















# INTERIOR DESIGN





























## GALLERY LIFESTYLE









#### Specifications



Summer low rate per week 170 000 €



Summer high rate per week





Winter low rate per week

170 000 €



Winter high rate per week

180 000 €



Builder

Sunseeker



Year built

2016



Length

40.5 m



**Guests Cruising** 

12



Cabins

5

Winter Cruising Area(s)

Corsica - Sardinia, French Riviera, Italy & Sicily, West Mediterranean

Summer Cruising Area(s)

Corsica - Sardinia, French Riviera, Italy & Sicily, West Mediterranean

Crew

Max speed 25 knots

Cruising speed 19 knots

Fuel consumption 930 Litres/Hr

Type of cabins

5 (3 x Double, 2 x Twin ( Convertible in Double cabin ) )