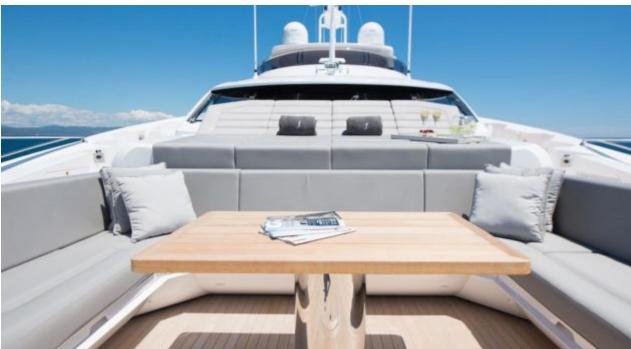

#### M/Y E-MOTION



























Knee board







### EXTERIOR DESIGN





















# INTERIOR DESIGN





























## GALLERY LIFESTYLE









#### Specifications



Summer low rate per week 170 000 €



Summer high rate per week





Winter low rate per week

170 000 €



Winter high rate per week

180 000 €



Builder

Sunseeker



Year built

2016



Length

40.5 m



**Guests Cruising** 

12



Cabins

5

Winter Cruising Area(s)

Corsica - Sardinia, French Riviera, Italy & Sicily, West Mediterranean

Summer Cruising Area(s)

Corsica - Sardinia, French Riviera, Italy & Sicily, West Mediterranean

Crew

Max speed 25 knots

Cruising speed 19 knots

Fuel consumption 930 Litres/Hr

Type of cabins

5 (3 x Double, 2 x Twin ( Convertible in Double cabin ) )