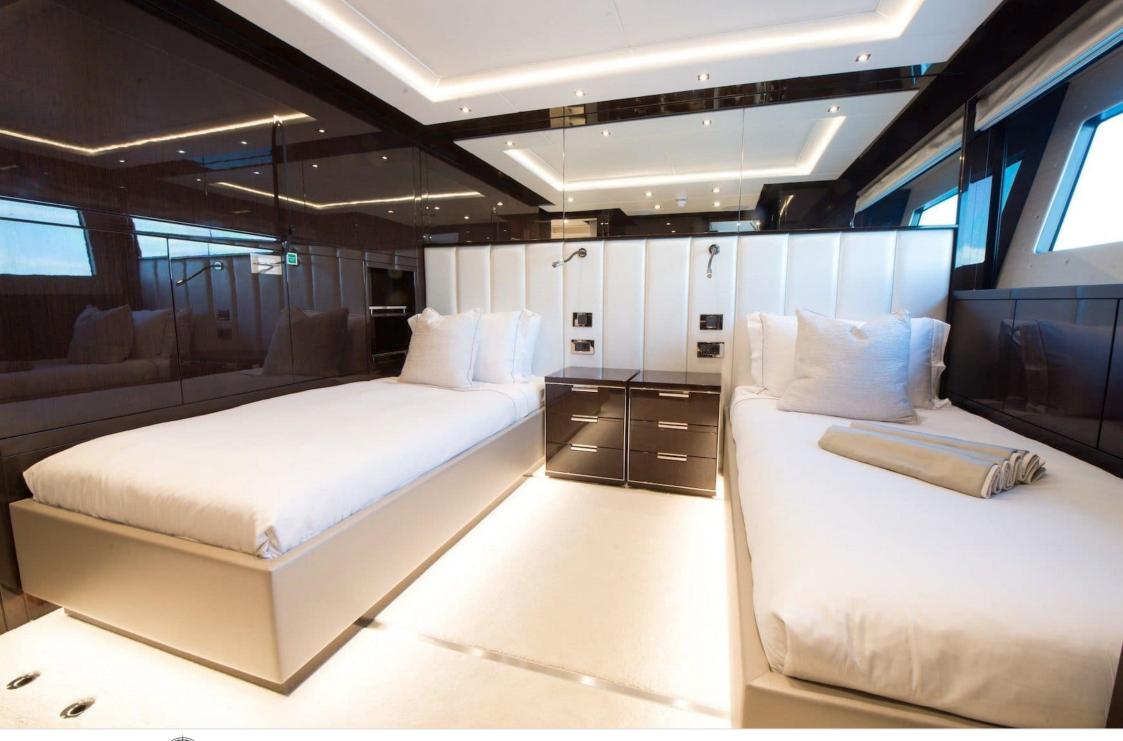

# INTERIOR DESIGN

Cruising speed 19 knots

Fuel consumption 930 Litres/Hr

Type of cabins

5 (3 x Double, 2 x Twin ( Convertible in Double cabin ) )