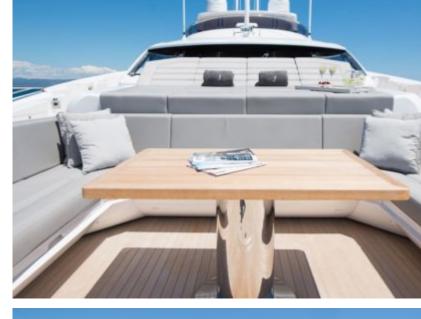

#### M/Y E-MOTION



























Knee board







### EXTERIOR DESIGN





















# INTERIOR DESIGN





























## GALLERY LIFESTYLE









#### Specifications



Summer low rate per week 170 000 €



Summer high rate per week





Winter low rate per week

170 000 €



Winter high rate per week

180 000 €



Builder

Sunseeker



Year built

2016



Length

40.5 m



**Guests Cruising** 

12



Cabins

5

Winter Cruising Area(s)

Corsica - Sardinia, French Riviera, Italy & Sicily, West Mediterranean

Summer Cruising Area(s)

Corsica - Sardinia, French Riviera, Italy & Sicily, West Mediterranean

Crew

Max speed 25 knots

Cruising speed 19 knots

Fuel consumption 930 Litres/Hr

Type of cabins

5 (3 x Double, 2 x Twin ( Convertible in Double cabin ) )