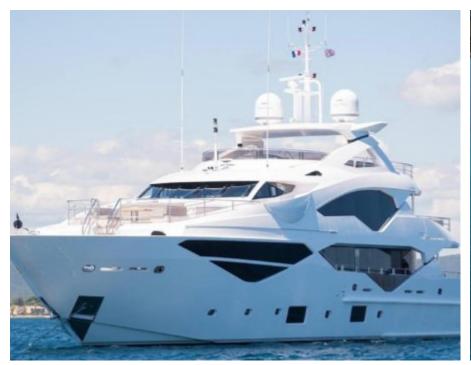

### EXTERIOR DESIGN

Sunseeker

Year built

2016

Length

40.5 m

**Guests Cruising** 

12

Cabins

5

Winter Cruising Area(s)

Corsica - Sardinia, French Riviera, Italy & Sicily, West Mediterranean

Summer Cruising Area(s)

Corsica - Sardinia, French Riviera, Italy & Sicily, West Mediterranean

Crew

Max speed 25 knots

Cruising speed 19 knots

Fuel consumption 930 Litres/Hr

Type of cabins

5 (3 x Double, 2 x Twin ( Convertible in Double cabin ) )