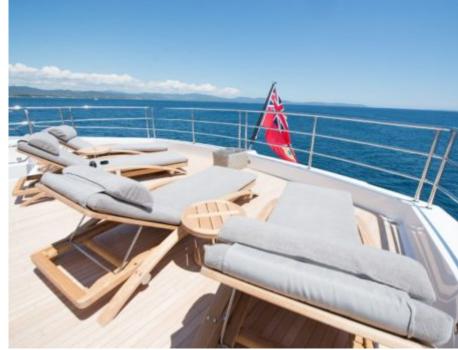

#### M/Y E-MOTION



























Knee board







### EXTERIOR DESIGN





















# INTERIOR DESIGN





























## GALLERY LIFESTYLE









#### Specifications



Summer low rate per week 170 000 €



Summer high rate per week





Winter low rate per week

170 000 €



Winter high rate per week

180 000 €



Builder

Sunseeker



Year built

2016



Length

40.5 m



**Guests Cruising** 

12



Cabins

5

Winter Cruising Area(s)

Corsica - Sardinia, French Riviera, Italy & Sicily, West Mediterranean

Summer Cruising Area(s)

Corsica - Sardinia, French Riviera, Italy & Sicily, West Mediterranean

Crew

Max speed 25 knots

Cruising speed 19 knots

Fuel consumption 930 Litres/Hr

Type of cabins

5 (3 x Double, 2 x Twin ( Convertible in Double cabin ) )