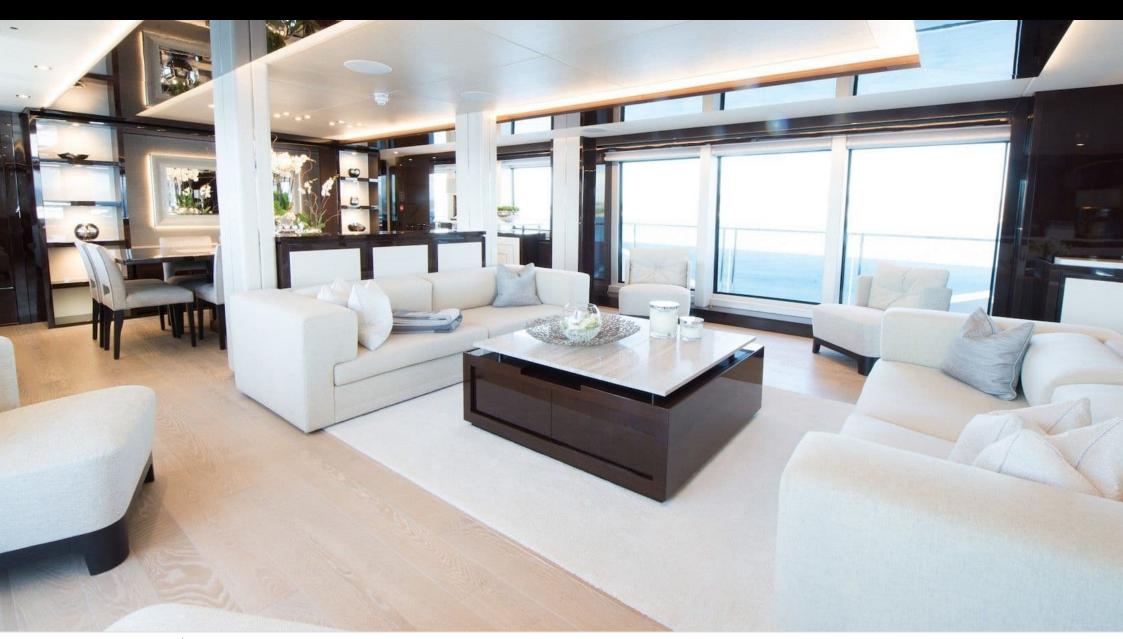

#### M/Y E-MOTION



























Knee board







### EXTERIOR DESIGN





















# INTERIOR DESIGN





























## GALLERY LIFESTYLE









#### Specifications



Summer low rate per week 170 000 €



Summer high rate per week





Winter low rate per week

170 000 €



Winter high rate per week

180 000 €



Builder

Sunseeker



Year built

2016



Length

40.5 m



**Guests Cruising** 

12



Cabins

5

Winter Cruising Area(s)

Corsica - Sardinia, French Riviera, Italy & Sicily, West Mediterranean

Summer Cruising Area(s)

Corsica - Sardinia, French Riviera, Italy & Sicily, West Mediterranean

Crew

Max speed 25 knots

Cruising speed 19 knots

Fuel consumption 930 Litres/Hr

Type of cabins

5 (3 x Double, 2 x Twin ( Convertible in Double cabin ) )