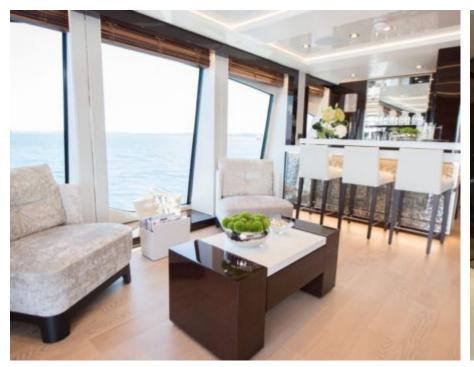

#### M/Y E-MOTION



























Knee board







### EXTERIOR DESIGN





















# INTERIOR DESIGN





























## GALLERY LIFESTYLE









#### Specifications



Summer low rate per week 170 000 €



Summer high rate per week





Winter low rate per week

170 000 €



Winter high rate per week

180 000 €



Builder

Sunseeker



Year built

2016



Length

40.5 m



**Guests Cruising** 

12



Cabins

5

Winter Cruising Area(s)

Corsica - Sardinia, French Riviera, Italy & Sicily, West Mediterranean

Summer Cruising Area(s)

Corsica - Sardinia, French Riviera, Italy & Sicily, West Mediterranean

Crew

Max speed 25 knots

Cruising speed 19 knots

Fuel consumption 930 Litres/Hr

Type of cabins

5 (3 x Double, 2 x Twin ( Convertible in Double cabin ) )