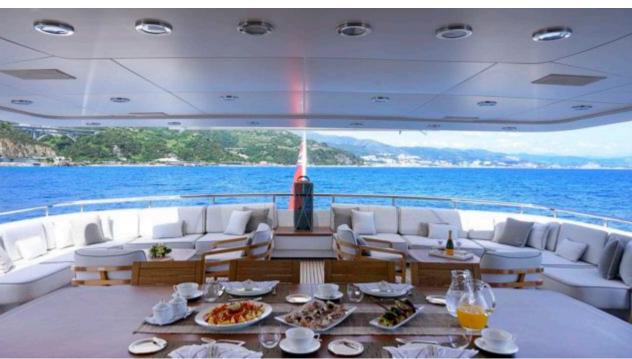

# M/Y DEEP BLUE

























Stabilisers at





















# **EXTERIOR DESIGN**





**Features** 







### INTERIOR DESIGN























## GALLERY LIFESTYLE





#### Specifications



Summer low rate per week 140 000 €



Summer high rate per week





Winter low rate per week 140 000 €



Winter high rate per week

155 000 €



Builder Oceanco



Year built 1996



Year refit

2022



Length 43.80 m



Guests Cruising



Cabins

Winter Cruising Area(s)
West Mediterranean

Summer Cruising Area(s)

Corsica - Sardinia, French Riviera, Italy & Sicily, West Mediterranean

Crew

Max speed 19 knots

Cruising speed 13 knots

Fuel consumption 300 Litres/Hr

Type of cabins

5 (3 x Double, 1 x Twin, 1 x Convertible)