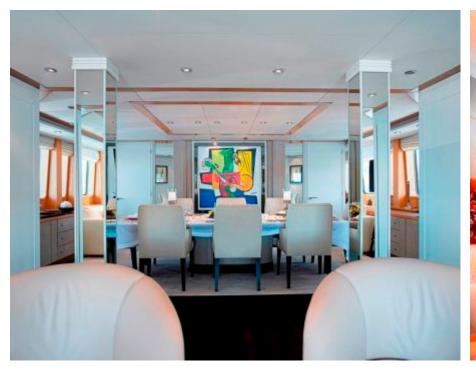

# M/Y DEEP BLUE

























Stabilisers at





















# **EXTERIOR DESIGN**





**Features** 







### INTERIOR DESIGN























## GALLERY LIFESTYLE





#### Specifications



Summer low rate per week 140 000 €



Summer high rate per week





Winter low rate per week 140 000 €



Winter high rate per week

155 000 €



Builder Oceanco



Year built 1996



Year refit

2022



Length 43.80 m



Guests Cruising



Cabins

Winter Cruising Area(s)
West Mediterranean

Summer Cruising Area(s)

Corsica - Sardinia, French Riviera, Italy & Sicily, West Mediterranean

Crew

Max speed 19 knots

Cruising speed 13 knots

Fuel consumption 300 Litres/Hr

Type of cabins

5 (3 x Double, 1 x Twin, 1 x Convertible)