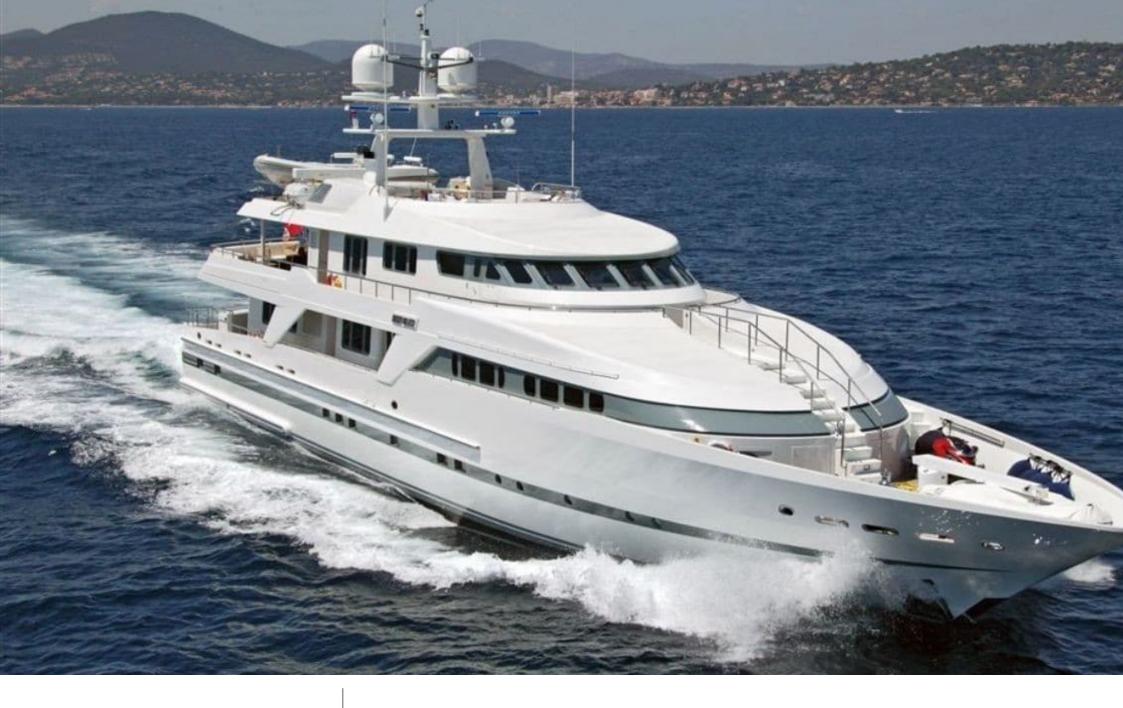

# M/Y DEEP BLUE

























Stabilisers at





















# **EXTERIOR DESIGN**





**Features** 







### INTERIOR DESIGN























## GALLERY LIFESTYLE





#### Specifications



Summer low rate per week 140 000 €



Summer high rate per week





Winter low rate per week 140 000 €



Winter high rate per week

155 000 €



Builder Oceanco



Year built 1996



Year refit

2022



Length 43.80 m



Guests Cruising



Cabins

Winter Cruising Area(s)
West Mediterranean

Summer Cruising Area(s)

Corsica - Sardinia, French Riviera, Italy & Sicily, West Mediterranean

Crew

Max speed 19 knots

Cruising speed 13 knots

Fuel consumption 300 Litres/Hr

Type of cabins

5 (3 x Double, 1 x Twin, 1 x Convertible)