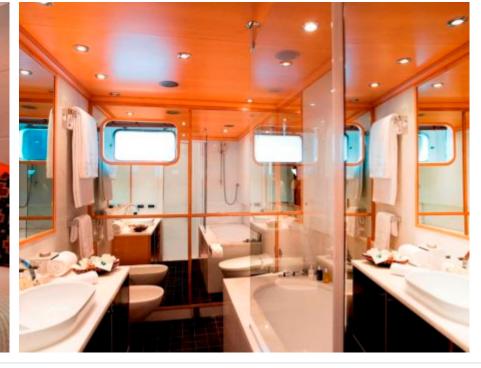

# M/Y DEEP BLUE

























Stabilisers at





















# **EXTERIOR DESIGN**





**Features** 







### INTERIOR DESIGN























## GALLERY LIFESTYLE





#### Specifications



Summer low rate per week 140 000 €



Summer high rate per week





Winter low rate per week 140 000 €



Winter high rate per week

155 000 €



Builder Oceanco



Year built 1996



Year refit

2022



Length 43.80 m



Guests Cruising



Cabins

Winter Cruising Area(s)
West Mediterranean

Summer Cruising Area(s)

Corsica - Sardinia, French Riviera, Italy & Sicily, West Mediterranean

Crew

Max speed 19 knots

Cruising speed 13 knots

Fuel consumption 300 Litres/Hr

Type of cabins

5 (3 x Double, 1 x Twin, 1 x Convertible)