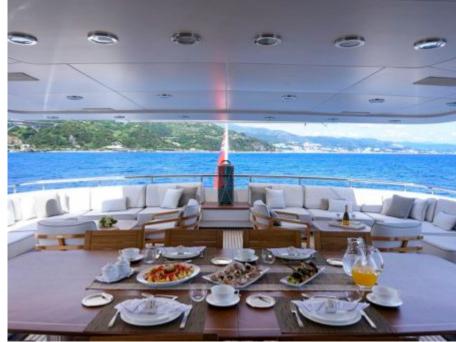

# M/Y DEEP BLUE

























Stabilisers at





















# **EXTERIOR DESIGN**





**Features** 







### INTERIOR DESIGN























## GALLERY LIFESTYLE





#### Specifications



Summer low rate per week 140 000 €



Summer high rate per week





Winter low rate per week 140 000 €



Winter high rate per week

155 000 €



Builder Oceanco



Year built 1996



Year refit

2022



Length 43.80 m



Guests Cruising



Cabins

Winter Cruising Area(s)
West Mediterranean

Summer Cruising Area(s)

Corsica - Sardinia, French Riviera, Italy & Sicily, West Mediterranean

Crew

Max speed 19 knots

Cruising speed 13 knots

Fuel consumption 300 Litres/Hr

Type of cabins

5 (3 x Double, 1 x Twin, 1 x Convertible)