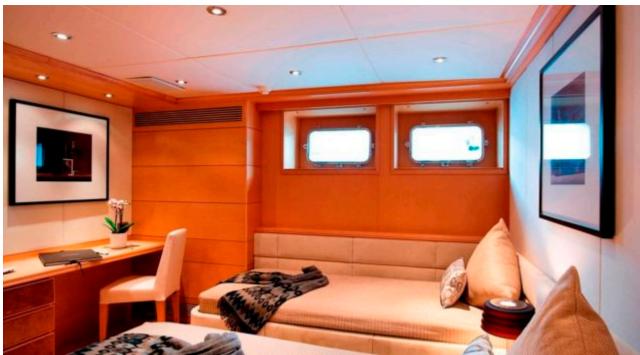

# M/Y DEEP BLUE

























Stabilisers at





















# **EXTERIOR DESIGN**





**Features** 







### INTERIOR DESIGN























## GALLERY LIFESTYLE





#### Specifications



Summer low rate per week 140 000 €



Summer high rate per week





Winter low rate per week 140 000 €



Winter high rate per week

155 000 €



Builder Oceanco



Year built 1996



Year refit

2022



Length 43.80 m



Guests Cruising



Cabins

Winter Cruising Area(s)
West Mediterranean

Summer Cruising Area(s)

Corsica - Sardinia, French Riviera, Italy & Sicily, West Mediterranean

Crew

Max speed 19 knots

Cruising speed 13 knots

Fuel consumption 300 Litres/Hr

Type of cabins

5 (3 x Double, 1 x Twin, 1 x Convertible)