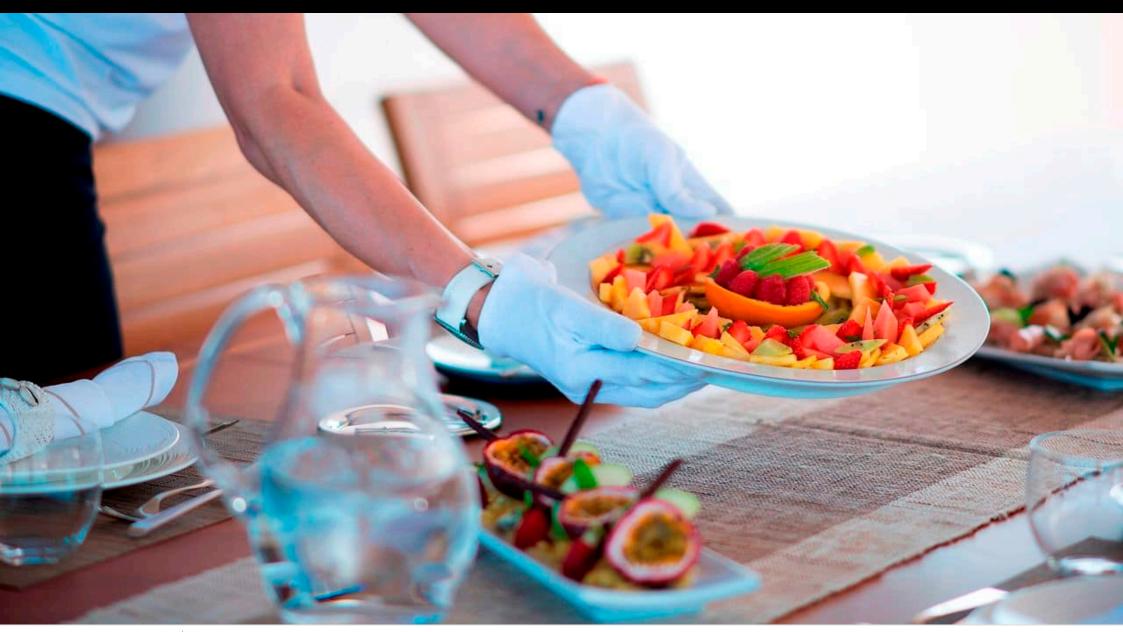

# M/Y DEEP BLUE

























Stabilisers at





















# **EXTERIOR DESIGN**





**Features** 







### INTERIOR DESIGN























## GALLERY LIFESTYLE





#### Specifications



Summer low rate per week 140 000 €



Summer high rate per week





Winter low rate per week 140 000 €



Winter high rate per week

155 000 €



Builder Oceanco



Year built 1996



Year refit

2022



Length 43.80 m



Guests Cruising



Cabins

Winter Cruising Area(s)
West Mediterranean

Summer Cruising Area(s)

Corsica - Sardinia, French Riviera, Italy & Sicily, West Mediterranean

Crew

Max speed 19 knots

Cruising speed 13 knots

Fuel consumption 300 Litres/Hr

Type of cabins

5 (3 x Double, 1 x Twin, 1 x Convertible)