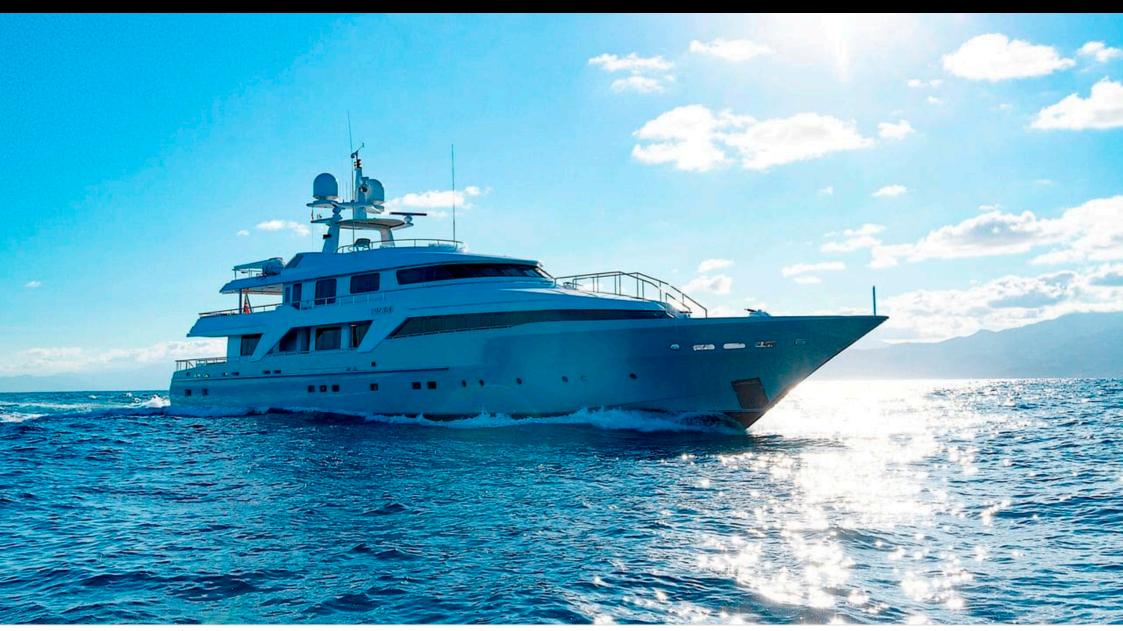

# M/Y DEEP BLUE

























Stabilisers at





















# **EXTERIOR DESIGN**





**Features** 







### INTERIOR DESIGN























## GALLERY LIFESTYLE





#### Specifications



Summer low rate per week 140 000 €



Summer high rate per week





Winter low rate per week 140 000 €



Winter high rate per week

155 000 €



Builder Oceanco



Year built 1996



Year refit

2022



Length 43.80 m



Guests Cruising



Cabins

Winter Cruising Area(s)
West Mediterranean

Summer Cruising Area(s)

Corsica - Sardinia, French Riviera, Italy & Sicily, West Mediterranean

Crew

Max speed 19 knots

Cruising speed 13 knots

Fuel consumption 300 Litres/Hr

Type of cabins

5 (3 x Double, 1 x Twin, 1 x Convertible)