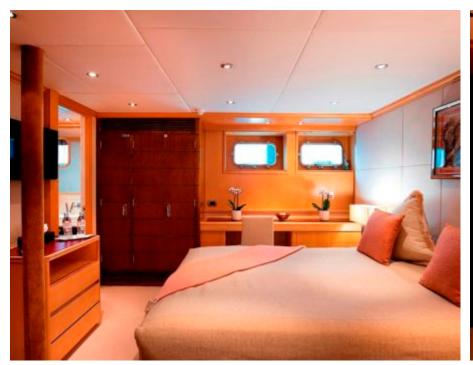

# M/Y DEEP BLUE

























Stabilisers at





















# **EXTERIOR DESIGN**





**Features** 







### INTERIOR DESIGN























## GALLERY LIFESTYLE





#### Specifications



Summer low rate per week 140 000 €



Summer high rate per week





Winter low rate per week 140 000 €



Winter high rate per week

155 000 €



Builder Oceanco



Year built 1996



Year refit

2022



Length 43.80 m



Guests Cruising



Cabins

Winter Cruising Area(s)
West Mediterranean

Summer Cruising Area(s)

Corsica - Sardinia, French Riviera, Italy & Sicily, West Mediterranean

Crew

Max speed 19 knots

Cruising speed 13 knots

Fuel consumption 300 Litres/Hr

Type of cabins

5 (3 x Double, 1 x Twin, 1 x Convertible)