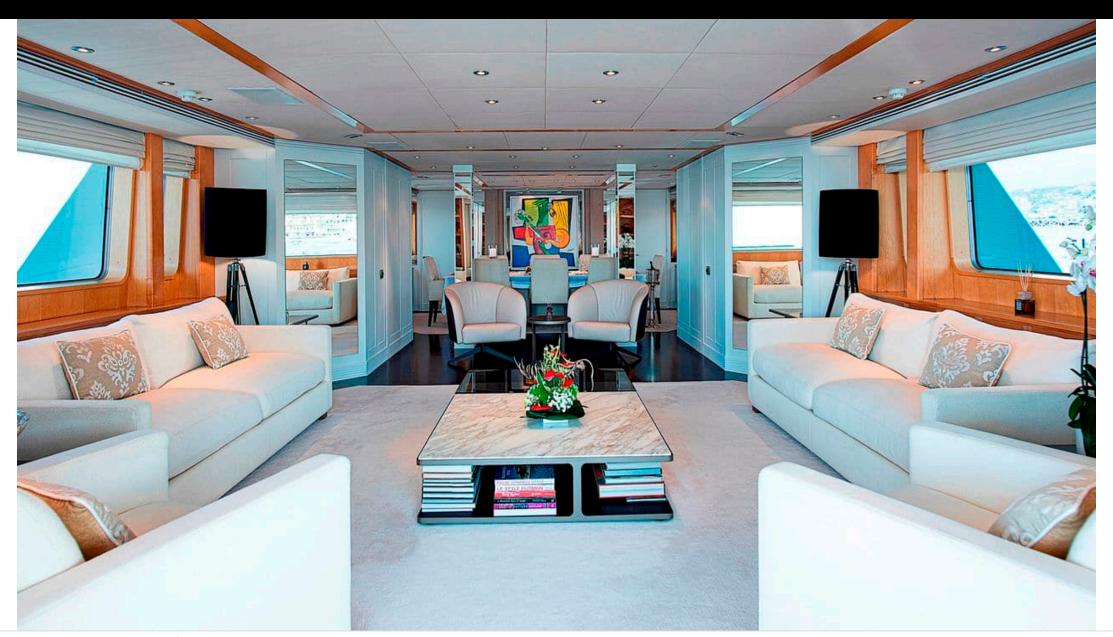

# M/Y DEEP BLUE

























Stabilisers at





















# **EXTERIOR DESIGN**





**Features** 







### INTERIOR DESIGN























## GALLERY LIFESTYLE





#### Specifications



Summer low rate per week 140 000 €



Summer high rate per week





Winter low rate per week 140 000 €



Winter high rate per week

155 000 €



Builder Oceanco



Year built 1996



Year refit

2022



Length 43.80 m



Guests Cruising



Cabins

Winter Cruising Area(s)
West Mediterranean

Summer Cruising Area(s)

Corsica - Sardinia, French Riviera, Italy & Sicily, West Mediterranean

Crew

Max speed 19 knots

Cruising speed 13 knots

Fuel consumption 300 Litres/Hr

Type of cabins

5 (3 x Double, 1 x Twin, 1 x Convertible)