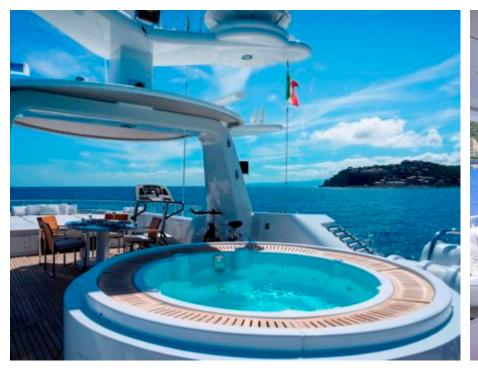

# M/Y DEEP BLUE

























Stabilisers at





















# **EXTERIOR DESIGN**





**Features** 







### INTERIOR DESIGN























## GALLERY LIFESTYLE





#### Specifications



Summer low rate per week 140 000 €



Summer high rate per week





Winter low rate per week 140 000 €



Winter high rate per week

155 000 €



Builder Oceanco



Year built 1996



Year refit

2022



Length 43.80 m



Guests Cruising



Cabins

Winter Cruising Area(s)
West Mediterranean

Summer Cruising Area(s)

Corsica - Sardinia, French Riviera, Italy & Sicily, West Mediterranean

Crew

Max speed 19 knots

Cruising speed 13 knots

Fuel consumption 300 Litres/Hr

Type of cabins

5 (3 x Double, 1 x Twin, 1 x Convertible)