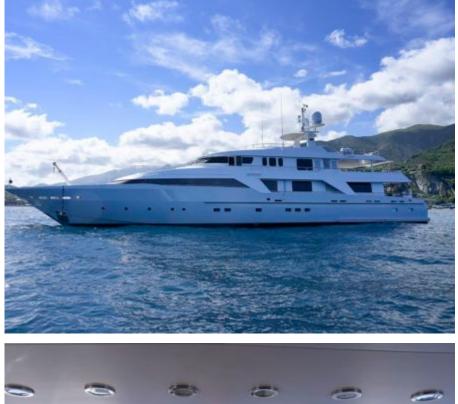

# M/Y DEEP BLUE

























Stabilisers at





















# **EXTERIOR DESIGN**





**Features** 







### INTERIOR DESIGN























## GALLERY LIFESTYLE





#### Specifications



Summer low rate per week 140 000 €



Summer high rate per week





Winter low rate per week 140 000 €



Winter high rate per week

155 000 €



Builder Oceanco



Year built 1996



Year refit

2022



Length 43.80 m



Guests Cruising



Cabins

Winter Cruising Area(s)
West Mediterranean

Summer Cruising Area(s)

Corsica - Sardinia, French Riviera, Italy & Sicily, West Mediterranean

Crew

Max speed 19 knots

Cruising speed 13 knots

Fuel consumption 300 Litres/Hr

Type of cabins

5 (3 x Double, 1 x Twin, 1 x Convertible)