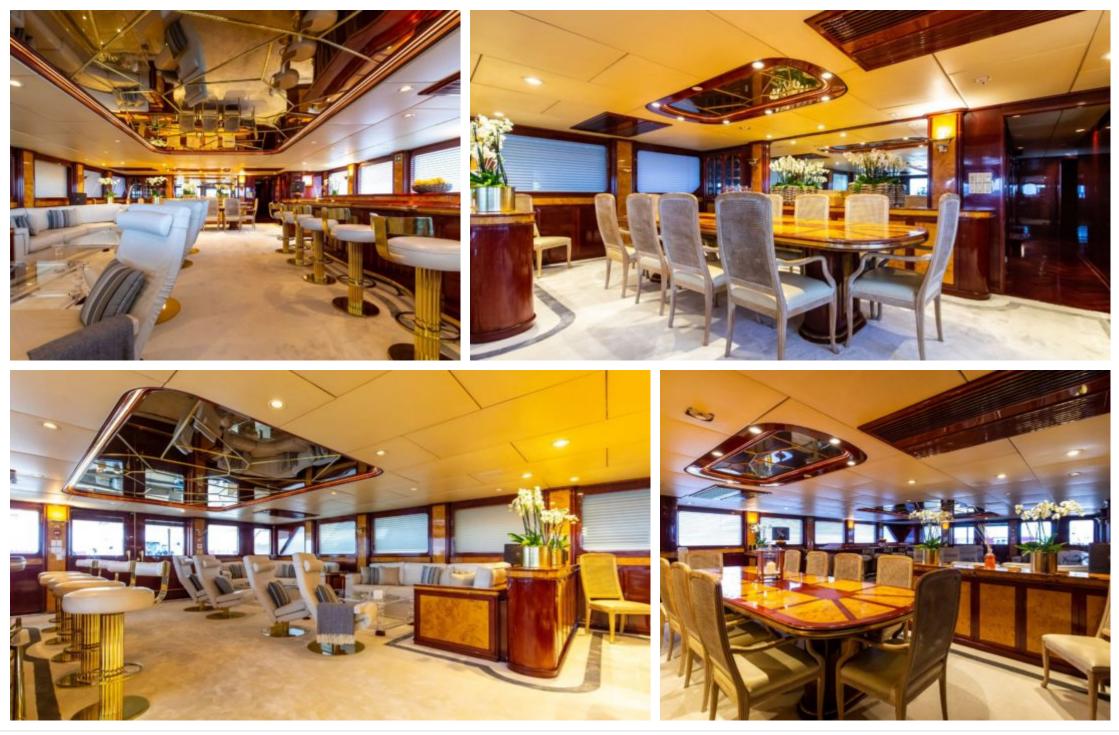

#### M/Y CLOUD ATLAS





#### M/Y CLOUD ATLAS







## EXTERIOR DESIGN





Interior design Exterior design Gallery lifestyle Specifications Features















Interior design Exterior design Gallery lifestyle Specifications

ARTHAUD

YACHTING SINCE 2003

# INTERIOR DESIGN





Interior design Exterior design Gallery lifestyle Specifications Features





Interior design Exterior design Gallery lifestyle Specifications Features













# GALLERY LIFESTYLE









## Specifications

| Type of                                       |                                       |       | knots     | эреси                                                                                                                   |                                  |          |
|-----------------------------------------------|---------------------------------------|-------|-----------|-------------------------------------------------------------------------------------------------------------------------|----------------------------------|----------|
| Crew<br>9                                     | Max                                   | speed | Cruisin