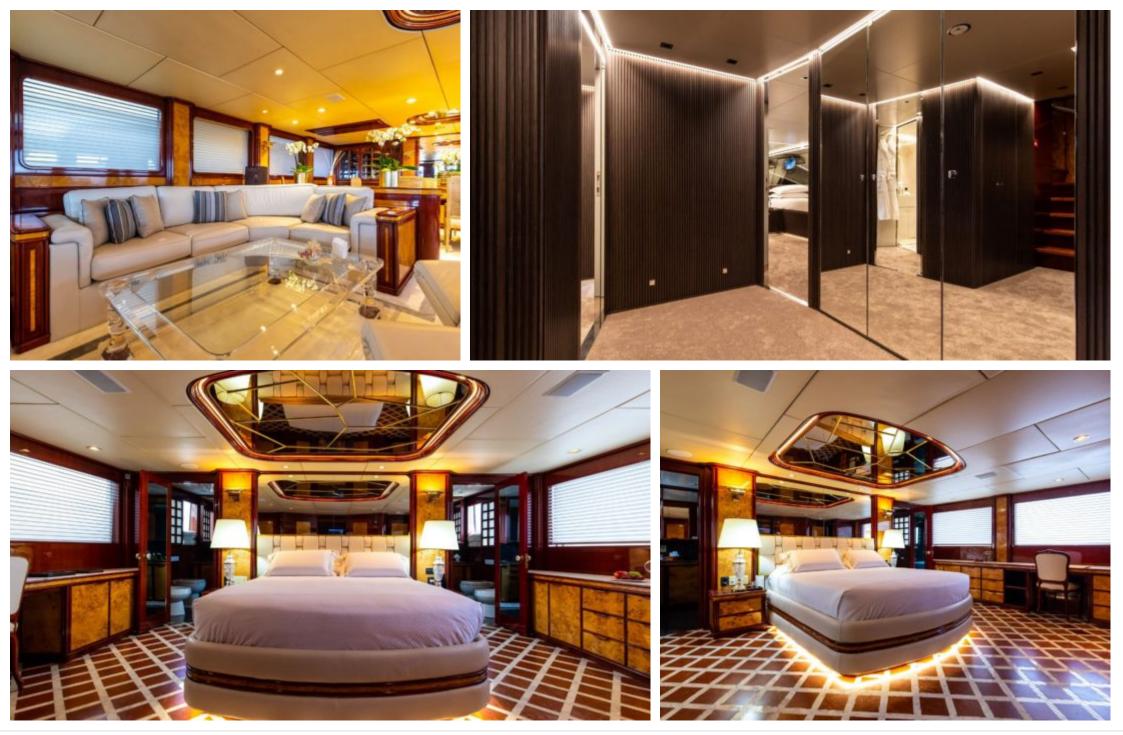

#### M/Y CLOUD ATLAS





#### M/Y CLOUD ATLAS







## EXTERIOR DESIGN





Interior design Exterior design Gallery lifestyle Specifications Features















Interior design Exterior design Gallery lifestyle Specifications

ARTHAUD

YACHTING SINCE 2003

# INTERIOR DESIGN





Interior design Exterior design Gallery lifestyle Specifications Features





Interior design Exterior design Gallery lifestyle Specifications Features













# GALLERY LIFESTYLE









## Specifications

| Type of                                       |                                       |       | knots     | эреси                                                                                                                   |                                  |          |
|-----------------------------------------------|---------------------------------------|-------|-----------|-------------------------------------------------------------------------------------------------------------------------|----------------------------------|----------|
| Crew<br>9                                     | Max                                   | speed | Cruising  |