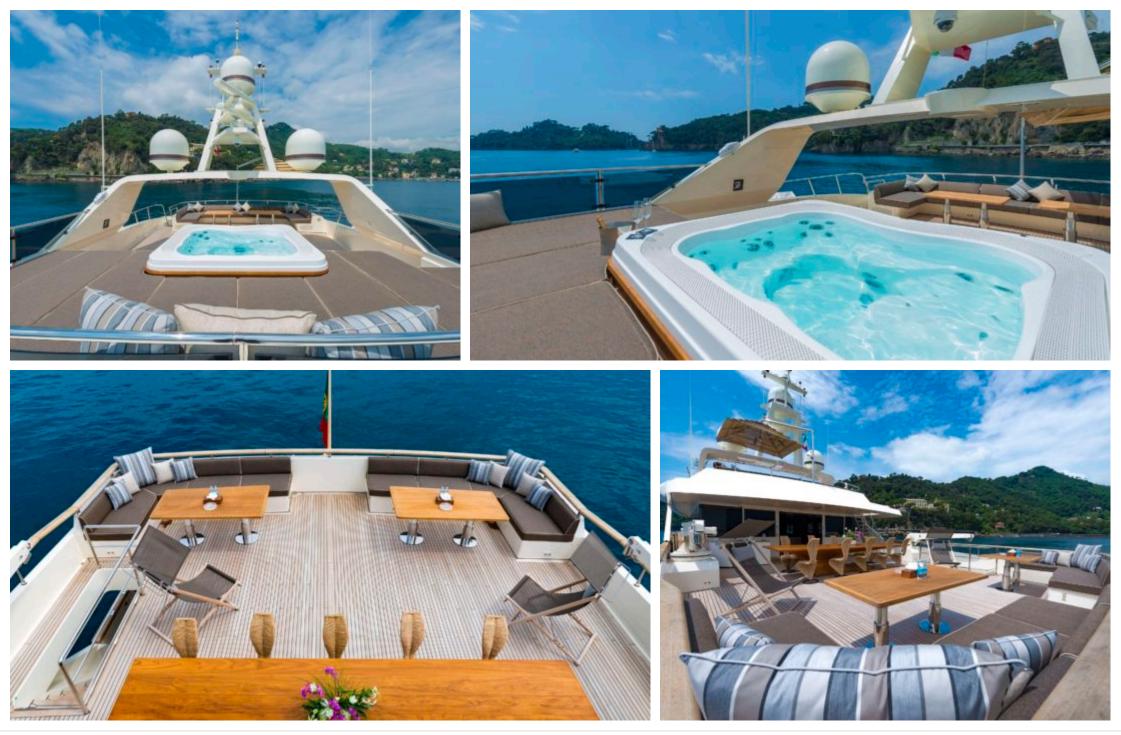

#### M/Y CLOUD ATLAS





#### M/Y CLOUD ATLAS







## EXTERIOR DESIGN





Interior design Exterior design Gallery lifestyle Specifications Features















Interior design Exterior design Gallery lifestyle Specifications

ARTHAUD

YACHTING SINCE 2003

# INTERIOR DESIGN





Interior design Exterior design Gallery lifestyle Specifications Features





Interior design Exterior design Gallery lifestyle Specifications Features













# GALLERY LIFESTYLE









## Specifications

| Type of                                       |                                       |       | knots     | эреси                                                                                                                   |                                  |          |
|-----------------------------------------------|---------------------------------------|-------|-----------|--------------------------------------------------------------------------