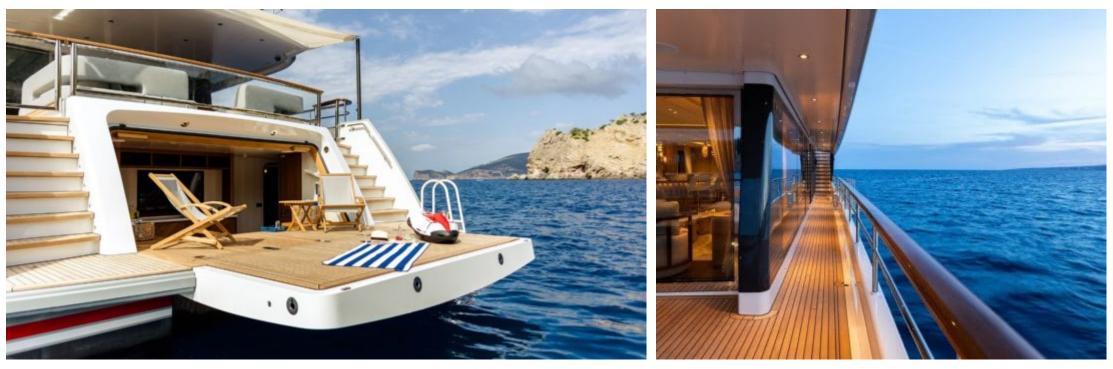

M/Y CALYPSO I

Length **36m** 118.11 ft. Cabins **4** 

GUE Guests CA

Crew **6** 

÷





#### M/Y CALYPSO I





THE REAL PROPERTY AND



# EXTERIOR DESIGN





























# **INTERIOR DESIGN**





Interior design Exterior design Gallery lifestyle Specifications Features

























# GALLERY LIFESTYLE





Interior design Exterior design Gallery lifestyle Specifications Features





Interior design Exterior design Gallery lifestyle Specifications Features

## Specifications

| Summer low rate per week<br>150 000 €                         |                                       |                         |  |                      | €                                                                                                    | Summer high rate<br>165 000 €          | per week    |
|---------------------------------------------------------------|---------------------------------------|-------------------------|--|--------------