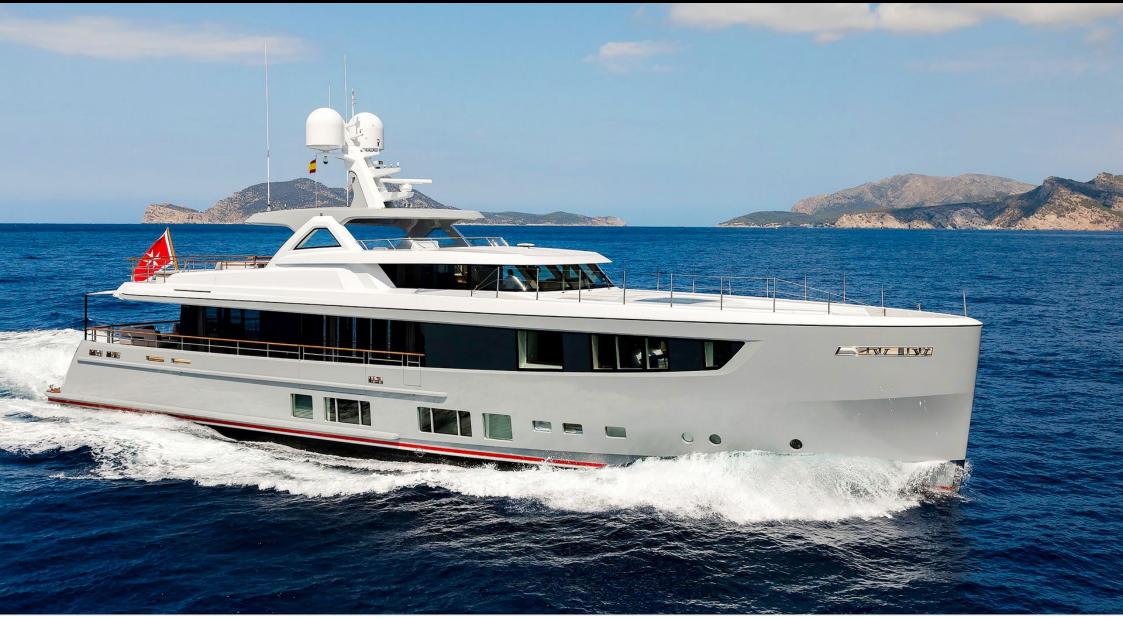

M/Y CALYPSO I

Length **36m** 118.11 ft. Cabins **4** 

GUE Guests CA

Crew **6** 

÷

## Specifications

| Summer low rate per week<br>150 000 €                         |                                       |                         |  |                      | €                                                                                                    | Summer high rate<br>165 000 €          | per week    |
|---------------------------------------------------------------|---------------------------------------|-------------------------|--|----------------------|------------------------------------------------------------------------------------------------------|----------------------------------------|-------------|
| €                                                             | Winter low rate per week<br>150 000 € |                         |  |                      |                                                                                                      | Winter high rate per week<br>165 000 € |             |
|                                                               | Builder<br>Mulder                     |                         |  | Year buil<br>2019    | t                                                                                                    |                                        |             |
|                                                               | Length<br>36 m                        |                         |  |                      |                                                                                                      | Guests Cruising                        | Cabins<br>4 |
| Winter Cruising Area(s)<br>French Riviera, West Mediterranean |                                       |                         |  |                      | Summer Cruising Area(s)<br>Corsica - Sardinia, French Riviera, Italy & Sicily, West<br>Mediterranean |                                        |             |
| Crew<br>6                                                     |                                       | Max speed<br>16.8 knots |  | Cruising<br>15 knots | speed                                                                                                | Fuel consum<br>280 L/H                 | nption      |
| Type of<br>4 (2 x Do                                          | cabins<br>ouble, 2 x Convertible      | )                       |  |                      |                                                                                                      |                                        |             |