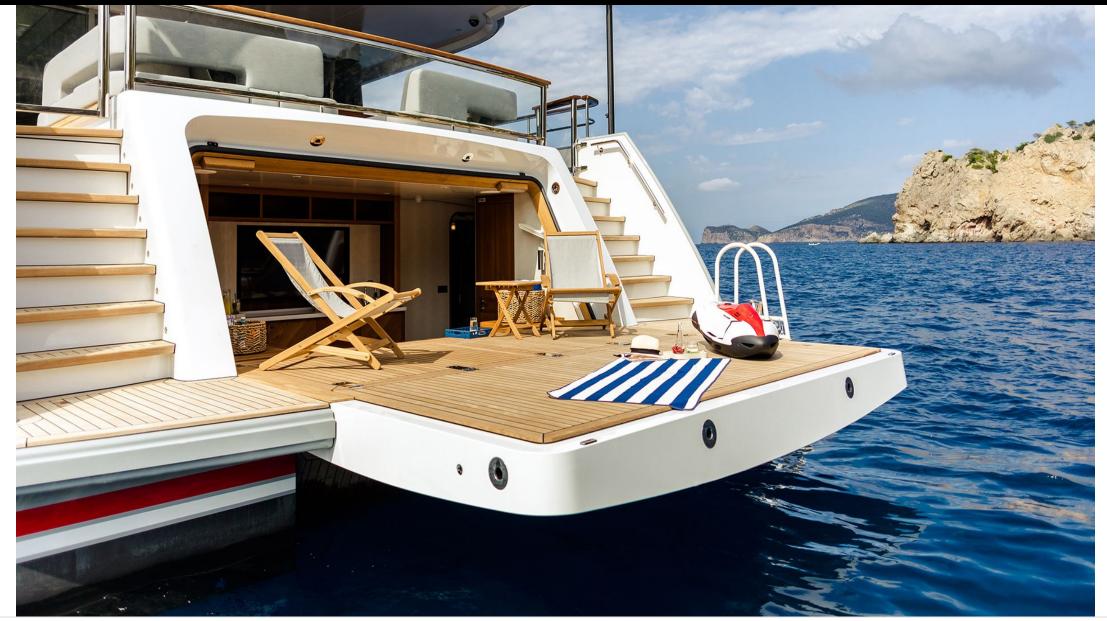

M/Y CALYPSO I

Length **36m** 118.11 ft. Cabins **4** 

GUE Guests CA

Crew **6** 

÷





#### M/Y CALYPSO I





THE REAL PROPERTY AND



# EXTERIOR DESIGN





























# **INTERIOR DESIGN**





Interior design Exterior design Gallery lifestyle Specifications Features

























# GALLERY LIFESTYLE





Interior design Exterior design Gallery lifestyle Specifications Features





Interior design Exterior design Gallery lifestyle Specifications Features

## Specifications

| Summer low rate per week<br>150 000 €                         |                                       |                         |  |                      | €                                                                                                    | Summer high rate<br>165 000 €          | per week    |
|---------------------------------------------------------------|---------------------------------------|-------------------------|--|----------------------|------------------------------------------------------------------------------------------------------|----------------------------------------|------