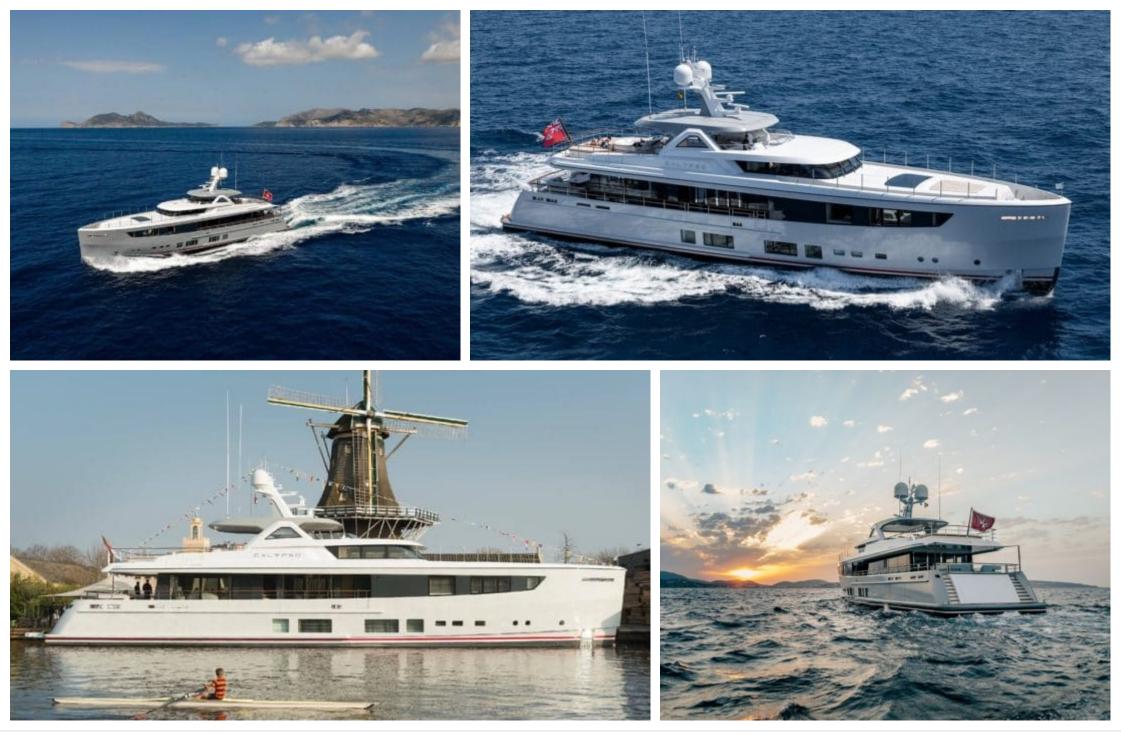

M/Y CALYPSO I

Length **36m** 118.11 ft. Cabins **4** 

GUE Guests CA

Crew **6** 

÷

#### M/Y CALYPSO I

THE REAL PROPERTY AND

# EXTERIOR DESIGN

# **INTERIOR DESIGN**

Interior design Exterior design Gallery lifestyle Specifications Features