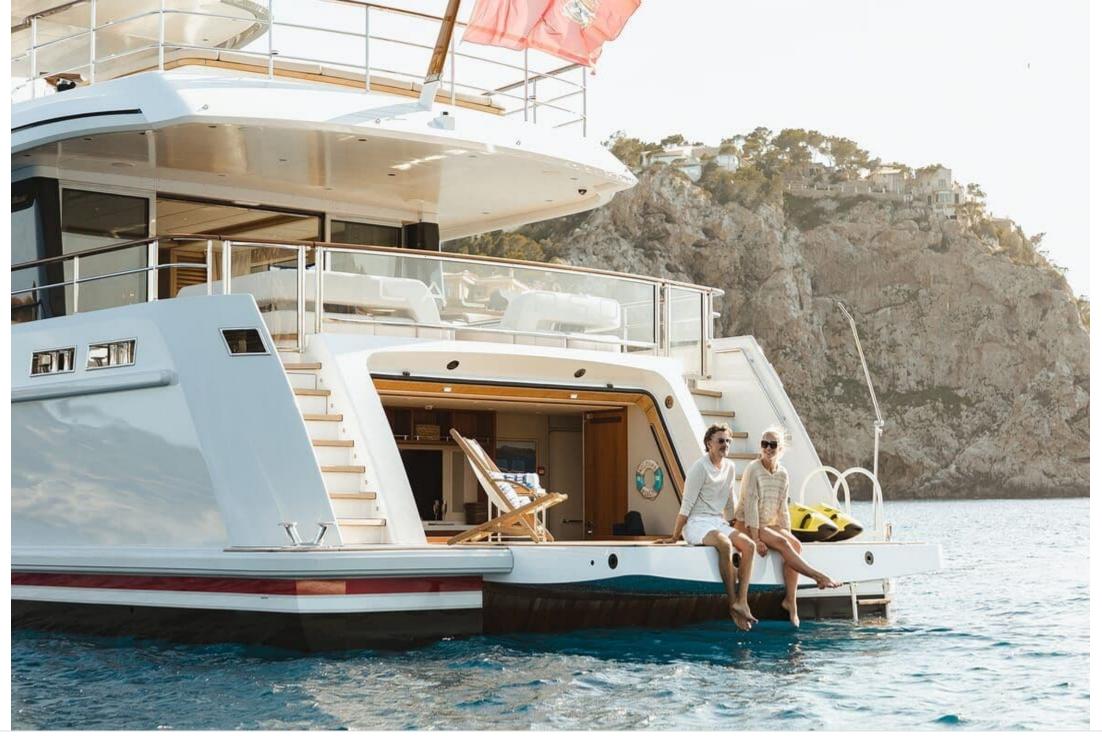

M/Y CALYPSO I

Length **36m** 118.11 ft. Cabins **4** 

GUE Guests CA

Crew **6** 

÷





#### M/Y CALYPSO I





THE REAL PROPERTY AND



# EXTERIOR DESIGN





























# **INTERIOR DESIGN**





Interior design Exterior design Gallery lifestyle Specifications Features

























# GALLERY LIFESTYLE





Interior design Exterior design Gallery lifestyle Specifications Features





Interior design Exterior design Gallery lifestyle Specifications Features

## Specifications

| Summer low rate per week<br>150 000 €                         |                                       |                         |  |                      | €                                                                                                    | Summer high rate<br>165 000 €          | per week    |
|---------------------------------------------------------------|---------------------------------------|-------------------------|--|----------------------|------------------------------------------------------------------------------------------------------|----------------------------------------|-------------|
| €                                                             | Wint