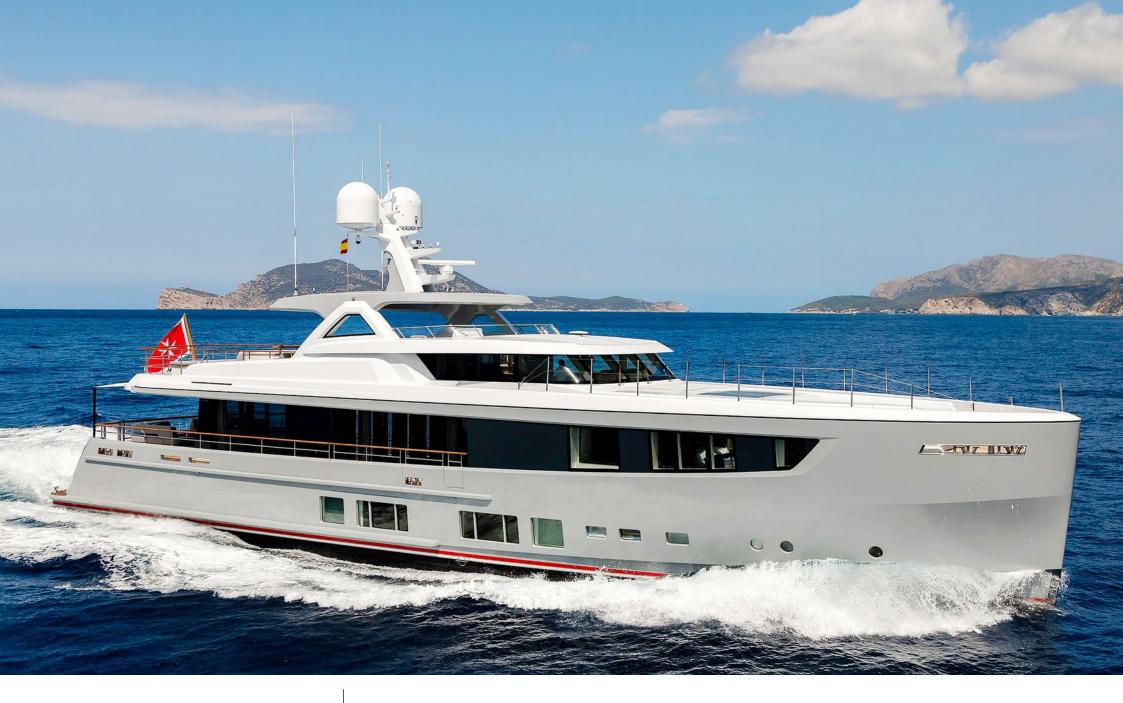

M/Y CALYPSO I

Length **36m** 118.11 ft. Cabins **4** 

GUE Guests CA

Crew **6** 

÷

## Specifications

| Summer low rate per week<br>150 000 €                         |                                       |                         |  |                      | €                                                                                                    | Summer high rate<br>165 000 €          | per week    |
|---------------------------------------------------------------|---------------------------------------|-------------------------|--|----------------------|------------------------------------------------------------------------------------------------------|----------------------------------------|-------------|
| €                                                             | Winter low rate per week<br>150 000 € |                         |  |                      |                                                                                                      | Winter high rate per week<br>165 000 € |             |
|                                                               | Builder<br>Mulder                     |                         |  | Year buil<br>2019    | t                                                                                                    |                                        |             |
|                                                               | Length<br>36 m                        |                         |  |                      |                                                                                                      | Guests Cruising                        | Cabins<br>4 |
| Winter Cruising Area(s)<br>French Riviera, West Mediterranean |                                       |                         |  |                      | Summer Cruising Area(s)<br>Corsica - Sardinia, French Riviera, Italy & Sicily, West<br>Mediterranean |                                        |             |
| Crew<br>6                                                     |                                       | Max speed<br>16.8 knots |  | Cruising<br>15 knots | speed                                                                                                | Fuel consum<br>280 L/H                 | nption      |
| Type of<br>4 (2 x Do                                          | cabins<br>ouble, 2 x Convertible      | )                       |  |                      |                                                                                                      |                                        |             |