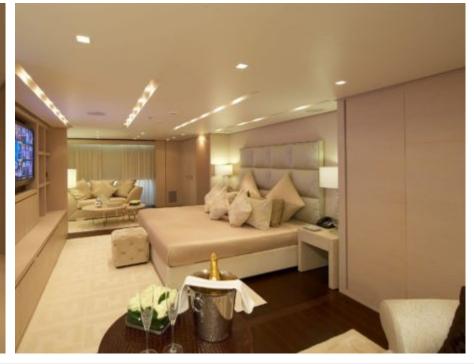

Guests 11



Cabins



Crew **13** 



#### M/Y BURKUT











Floating Swimming Pool

























Towable water toys



























# EXTERIOR DESIGN





Specifications

Features





























## INTERIOR DESIGN











































## GALLERY LIFESTYLE













#### Specifications



Summer low rate per week 245 000 €



Summer high rate per week

270 000 €



Winter low rate per week 245 000 €



Winter high rate per week 270 000 €



Builder **Baglietto** 



Year built 2009



Year refit

2011



Length 54 m



**Guests Cruising** 11



Cabins

Winter Cruising Area(s) West Mediterranean

Summer Cruising Area(s)

Corsica - Sardinia, French Riviera, Italy & Sicily, West Mediterranean

Crew 13

Max speed 15 knots

Cruising speed 13 knots

Fuel consumption 510 L/HR

Type of cabins 3 (4 x Double, 1 x Twins)