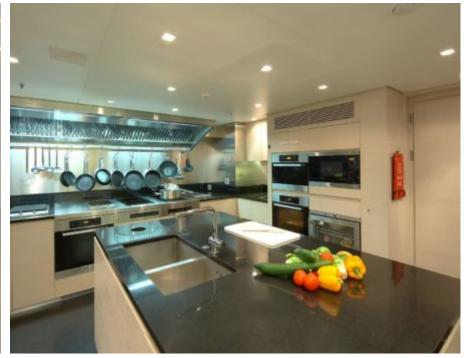

Guests 11



Cabins



Crew **13** 



#### M/Y BURKUT











Floating Swimming Pool

























Towable water toys



























# EXTERIOR DESIGN





Specifications

Features





























## INTERIOR DESIGN











































## GALLERY LIFESTYLE













#### Specifications



Summer low rate per week 245 000 €



Summer high rate per week

270 000 €



Winter low rate per week 245 000 €



Winter high rate per week 270 000 €



Builder **Baglietto** 



Year built 2009



Year refit

2011



Length 54 m



**Guests Cruising** 11



Cabins

Winter Cruising Area(s) West Mediterranean

Summer Cruising Area(s)

Corsica - Sardinia, French Riviera, Italy & Sicily, West Mediterranean

Crew 13

Max speed 15 knots

Cruising speed 13 knots

Fuel consumption 510 L/HR

Type of cabins 3 (4 x Double, 1 x Twins)