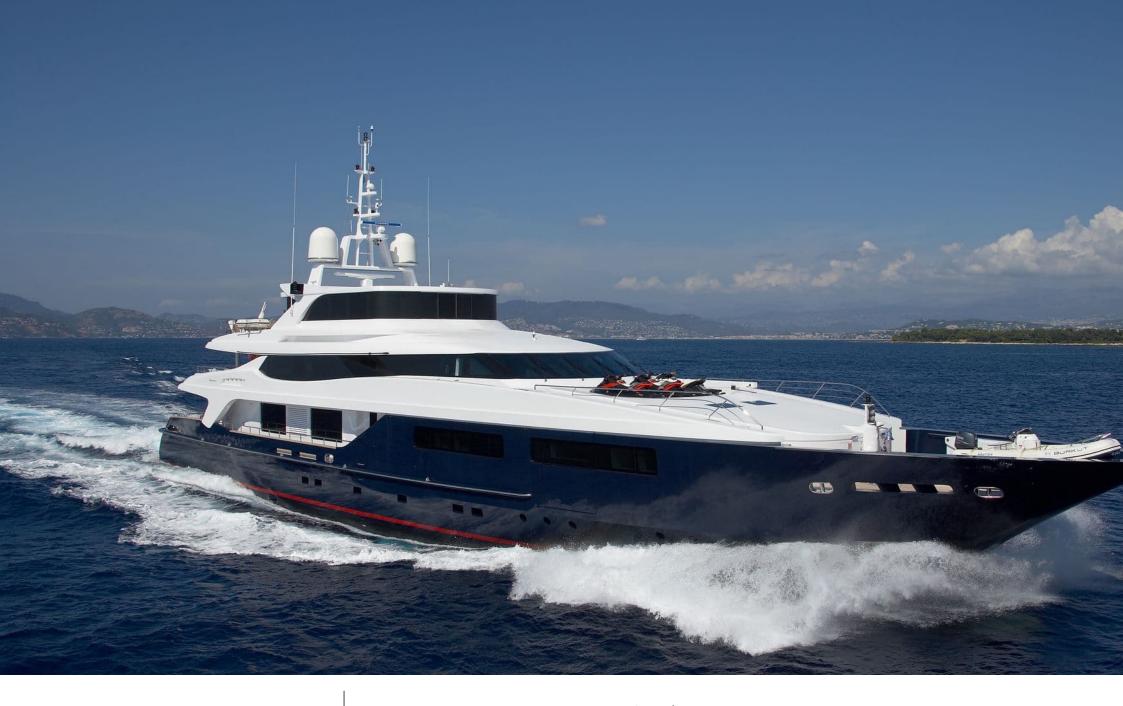

# EXTERIOR DESIGN

Specifications

Features

#### Specifications

Summer low rate per week 245 000 €

Summer high rate per week

270 000 €

Winter low rate per week 245 000 €

Winter high rate per week 270 000 €

Builder **Baglietto** 

Year built 2009

Year refit

2011

Length 54 m

**Guests Cruising** 11

Cabins

Winter Cruising Area(s) West Mediterranean

Summer Cruising Area(s)

Corsica - Sardinia, French Riviera, Italy & Sicily, West Mediterranean

Crew 13

Max speed 15 knots

Cruising speed 13 knots

Fuel consumption 510 L/HR

Type of cabins 3 (4 x Double, 1 x Twins)