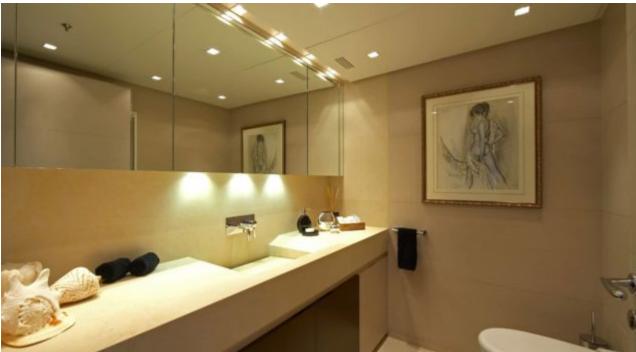

Guests 11



Cabins



Crew **13** 



#### M/Y BURKUT











Floating Swimming Pool

























Towable water toys



























# EXTERIOR DESIGN





Specifications

Features





























## INTERIOR DESIGN











































## GALLERY LIFESTYLE













#### Specifications



Summer low rate per week 245 000 €



Summer high rate per week

270 000 €



Winter low rate per week 245 000 €



Winter high rate per week 270 000 €



Builder **Baglietto** 



Year built 2009



Year refit

2011



Length 54 m



**Guests Cruising** 11



Cabins

Winter Cruising Area(s) West Mediterranean

Summer Cruising Area(s)

Corsica - Sardinia, French Riviera, Italy & Sicily, West Mediterranean

Crew 13

Max speed 15 knots

Cruising speed 13 knots

Fuel consumption 510 L/HR

Type of cabins 3 (4 x Double, 1 x Twins)