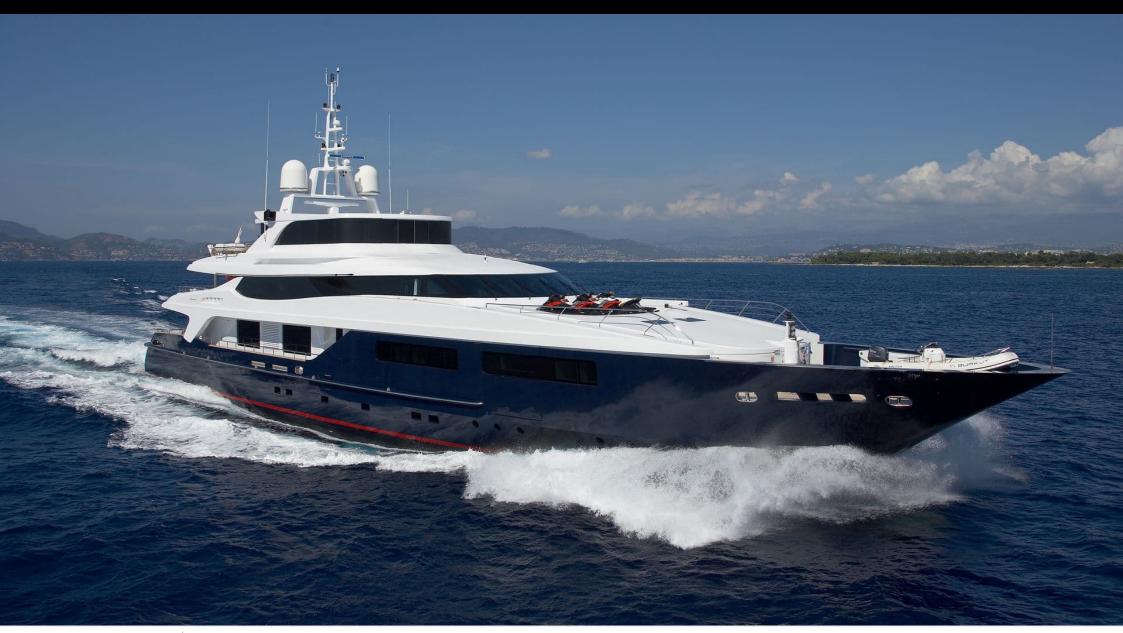

# EXTERIOR DESIGN

Specifications

Features

#### Specifications

Summer low rate per week 245 000 €

Summer high rate per week

270 000 €

Winter low rate per week 245 000 €

Winter high rate per week 270 000 €

Builder **Baglietto** 

Year built 2009

Year refit

2011

Length 54 m

**Guests Cruising** 11

Cabins

Winter Cruising Area(s) West Mediterranean

Summer Cruising Area(s)

Corsica - Sardinia, French Riviera, Italy & Sicily, West Mediterranean

Crew 13

Max speed 15 knots

Cruising speed 13 knots

Fuel consumption 510 L/HR

Type of cabins 3 (4 x Double, 1 x Twins)