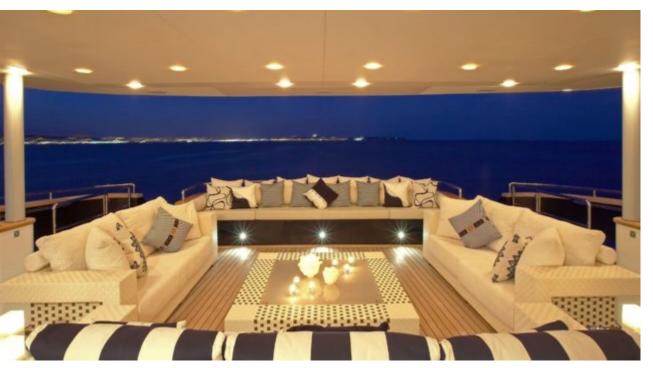

Guests 11



Cabins



Crew **13** 



#### M/Y BURKUT











Floating Swimming Pool

























Towable water toys



























# EXTERIOR DESIGN





Specifications

Features





























## INTERIOR DESIGN











































## GALLERY LIFESTYLE













#### Specifications



Summer low rate per week 245 000 €



Summer high rate per week

270 000 €



Winter low rate per week 245 000 €



Winter high rate per week 270 000 €



Builder **Baglietto** 



Year built 2009



Year refit

2011



Length 54 m



**Guests Cruising** 11



Cabins

Winter Cruising Area(s) West Mediterranean

Summer Cruising Area(s)

Corsica - Sardinia, French Riviera, Italy & Sicily, West Mediterranean

Crew 13

Max speed 15 knots

Cruising speed 13 knots

Fuel consumption 510 L/HR

Type of cabins 3 (4 x Double, 1 x Twins)