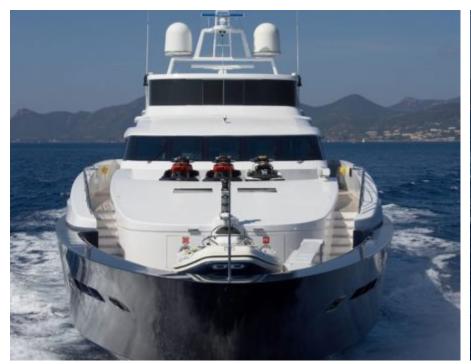

Guests 11



Cabins



Crew **13** 



#### M/Y BURKUT











Floating Swimming Pool

























Towable water toys



























# EXTERIOR DESIGN





Specifications

Features





























## INTERIOR DESIGN











































## GALLERY LIFESTYLE













#### Specifications



Summer low rate per week 245 000 €



Summer high rate per week

270 000 €



Winter low rate per week 245 000 €



Winter high rate per week 270 000 €



Builder **Baglietto** 



Year built 2009



Year refit

2011



Length 54 m



**Guests Cruising** 11



Cabins

Winter Cruising Area(s) West Mediterranean

Summer Cruising Area(s)

Corsica - Sardinia, French Riviera, Italy & Sicily, West Mediterranean

Crew 13

Max speed 15 knots

Cruising speed 13 knots

Fuel consumption 510 L/HR

Type of cabins 3 (4 x Double, 1 x Twins)