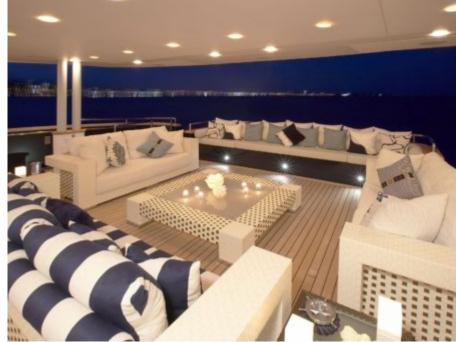

Guests 11



Cabins



Crew **13** 



#### M/Y BURKUT











Floating Swimming Pool

























Towable water toys



























# EXTERIOR DESIGN





Specifications

Features





























## INTERIOR DESIGN











































## GALLERY LIFESTYLE













#### Specifications



Summer low rate per week 245 000 €



Summer high rate per week

270 000 €



Winter low rate per week 245 000 €



Winter high rate per week 270 000 €



Builder **Baglietto** 



Year built 2009



Year refit

2011



Length 54 m



**Guests Cruising** 11



Cabins

Winter Cruising Area(s) West Mediterranean

Summer Cruising Area(s)

Corsica - Sardinia, French Riviera, Italy & Sicily, West Mediterranean

Crew 13

Max speed 15 knots

Cruising speed 13 knots

Fuel consumption 510 L/HR

Type of cabins 3 (4 x Double, 1 x Twins)