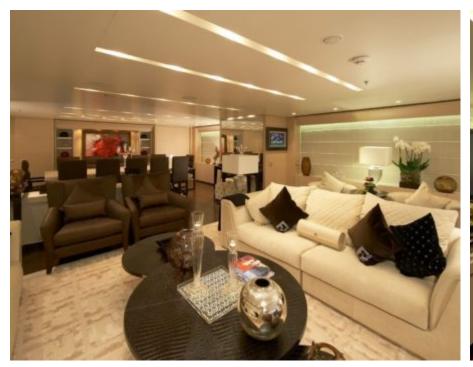

Guests 11



Cabins



Crew **13** 



#### M/Y BURKUT











Floating Swimming Pool

























Towable water toys



























# EXTERIOR DESIGN





Specifications

Features





























## INTERIOR DESIGN











































## GALLERY LIFESTYLE













#### Specifications



Summer low rate per week 245 000 €



Summer high rate per week

270 000 €



Winter low rate per week 245 000 €



Winter high rate per week 270 000 €



Builder **Baglietto** 



Year built 2009



Year refit

2011



Length 54 m



**Guests Cruising** 11



Cabins

Winter Cruising Area(s) West Mediterranean

Summer Cruising Area(s)

Corsica - Sardinia, French Riviera, Italy & Sicily, West Mediterranean

Crew 13

Max speed 15 knots

Cruising speed 13 knots

Fuel consumption 510 L/HR

Type of cabins 3 (4 x Double, 1 x Twins)