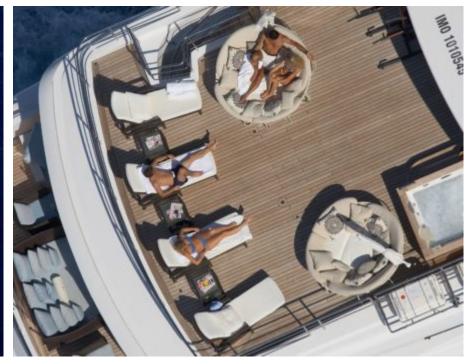

Guests 11



Cabins



Crew **13** 



#### M/Y BURKUT











Floating Swimming Pool

























Towable water toys



























# EXTERIOR DESIGN





Specifications

Features





























## INTERIOR DESIGN











































## GALLERY LIFESTYLE













#### Specifications



Summer low rate per week 245 000 €



Summer high rate per week

270 000 €



Winter low rate per week 245 000 €



Winter high rate per week 270 000 €



Builder **Baglietto** 



Year built 2009



Year refit

2011



Length 54 m



**Guests Cruising** 11



Cabins

Winter Cruising Area(s) West Mediterranean

Summer Cruising Area(s)

Corsica - Sardinia, French Riviera, Italy & Sicily, West Mediterranean

Crew 13

Max speed 15 knots

Cruising speed 13 knots

Fuel consumption 510 L/HR

Type of cabins 3 (4 x Double, 1 x Twins)