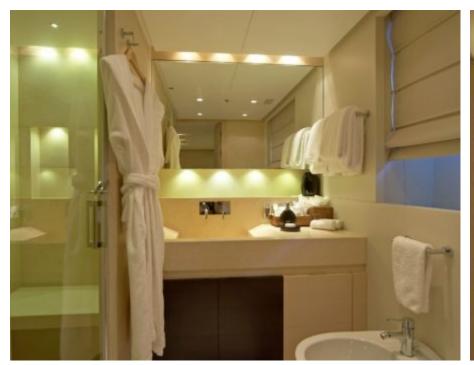

Guests 11



Cabins



Crew **13** 



#### M/Y BURKUT











Floating Swimming Pool

























Towable water toys



























# EXTERIOR DESIGN





Specifications

Features





























## INTERIOR DESIGN











































## GALLERY LIFESTYLE













#### Specifications



Summer low rate per week 245 000 €



Summer high rate per week

270 000 €



Winter low rate per week 245 000 €



Winter high rate per week 270 000 €



Builder **Baglietto** 



Year built 2009



Year refit

2011



Length 54 m



**Guests Cruising** 11



Cabins

Winter Cruising Area(s) West Mediterranean

Summer Cruising Area(s)

Corsica - Sardinia, French Riviera, Italy & Sicily, West Mediterranean

Crew 13

Max speed 15 knots

Cruising speed 13 knots

Fuel consumption 510 L/HR

Type of cabins 3 (4 x Double, 1 x Twins)