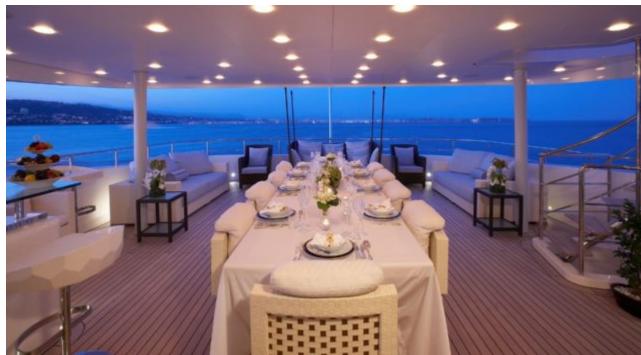

Guests 11



Cabins



Crew **13** 



#### M/Y BURKUT











Floating Swimming Pool

























Towable water toys



























# EXTERIOR DESIGN





Specifications

Features





























## INTERIOR DESIGN











































## GALLERY LIFESTYLE













#### Specifications



Summer low rate per week 245 000 €



Summer high rate per week

270 000 €



Winter low rate per week 245 000 €



Winter high rate per week 270 000 €



Builder **Baglietto** 



Year built 2009



Year refit

2011



Length 54 m



**Guests Cruising** 11



Cabins

Winter Cruising Area(s) West Mediterranean

Summer Cruising Area(s)

Corsica - Sardinia, French Riviera, Italy & Sicily, West Mediterranean

Crew 13

Max speed 15 knots

Cruising speed 13 knots

Fuel consumption 510 L/HR

Type of cabins 3 (4 x Double, 1 x Twins)