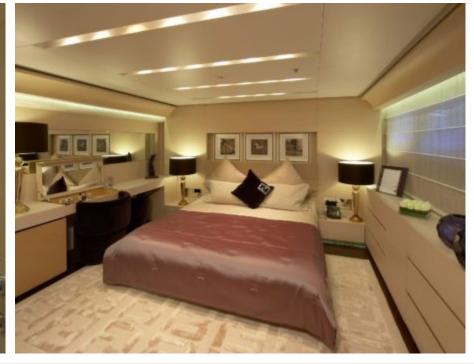

Guests 11



Cabins



Crew **13** 



#### M/Y BURKUT











Floating Swimming Pool

























Towable water toys



























# EXTERIOR DESIGN





Specifications

Features





























## INTERIOR DESIGN











































## GALLERY LIFESTYLE













#### Specifications



Summer low rate per week 245 000 €



Summer high rate per week

270 000 €



Winter low rate per week 245 000 €



Winter high rate per week 270 000 €



Builder **Baglietto** 



Year built 2009



Year refit

2011



Length 54 m



**Guests Cruising** 11



Cabins

Winter Cruising Area(s) West Mediterranean

Summer Cruising Area(s)

Corsica - Sardinia, French Riviera, Italy & Sicily, West Mediterranean

Crew 13

Max speed 15 knots

Cruising speed 13 knots

Fuel consumption 510 L/HR

Type of cabins 3 (4 x Double, 1 x Twins)