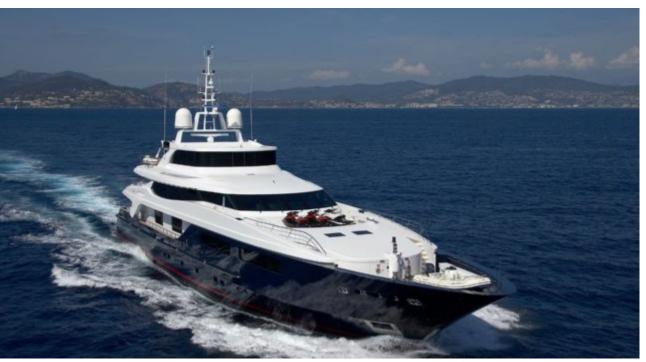

Guests 11



Cabins



Crew **13** 



#### M/Y BURKUT











Floating Swimming Pool

























Towable water toys



























# EXTERIOR DESIGN





Specifications

Features





























## INTERIOR DESIGN











































## GALLERY LIFESTYLE













#### Specifications



Summer low rate per week 245 000 €



Summer high rate per week

270 000 €



Winter low rate per week 245 000 €



Winter high rate per week 270 000 €



Builder **Baglietto** 



Year built 2009



Year refit

2011



Length 54 m



**Guests Cruising** 11



Cabins

Winter Cruising Area(s) West Mediterranean

Summer Cruising Area(s)

Corsica - Sardinia, French Riviera, Italy & Sicily, West Mediterranean

Crew 13

Max speed 15 knots

Cruising speed 13 knots

Fuel consumption 510 L/HR

Type of cabins 3 (4 x Double, 1 x Twins)