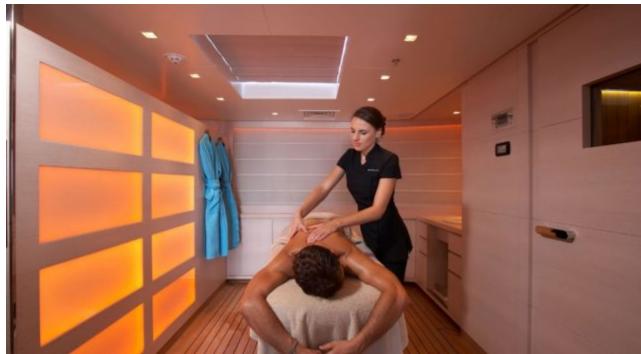

Guests 11



Cabins



Crew **13** 



#### M/Y BURKUT











Floating Swimming Pool

























Towable water toys



























# EXTERIOR DESIGN





Specifications

Features





























## INTERIOR DESIGN











































## GALLERY LIFESTYLE













#### Specifications



Summer low rate per week 245 000 €



Summer high rate per week

270 000 €



Winter low rate per week 245 000 €



Winter high rate per week 270 000 €



Builder **Baglietto** 



Year built 2009



Year refit

2011



Length 54 m



**Guests Cruising** 11



Cabins

Winter Cruising Area(s) West Mediterranean

Summer Cruising Area(s)

Corsica - Sardinia, French Riviera, Italy & Sicily, West Mediterranean

Crew 13

Max speed 15 knots

Cruising speed 13 knots

Fuel consumption 510 L/HR

Type of cabins 3 (4 x Double, 1 x Twins)