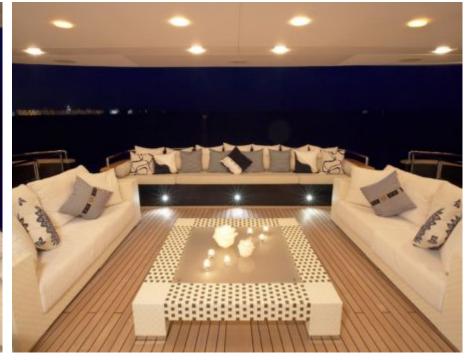

Guests 11



Cabins



Crew **13** 



#### M/Y BURKUT











Floating Swimming Pool

























Towable water toys



























# EXTERIOR DESIGN





Specifications

Features





























## INTERIOR DESIGN











































## GALLERY LIFESTYLE













#### Specifications



Summer low rate per week 245 000 €



Summer high rate per week

270 000 €



Winter low rate per week 245 000 €



Winter high rate per week 270 000 €



Builder **Baglietto** 



Year built 2009



Year refit

2011



Length 54 m



**Guests Cruising** 11



Cabins

Winter Cruising Area(s) West Mediterranean

Summer Cruising Area(s)

Corsica - Sardinia, French Riviera, Italy & Sicily, West Mediterranean

Crew 13

Max speed 15 knots

Cruising speed 13 knots

Fuel consumption 510 L/HR

Type of cabins 3 (4 x Double, 1 x Twins)