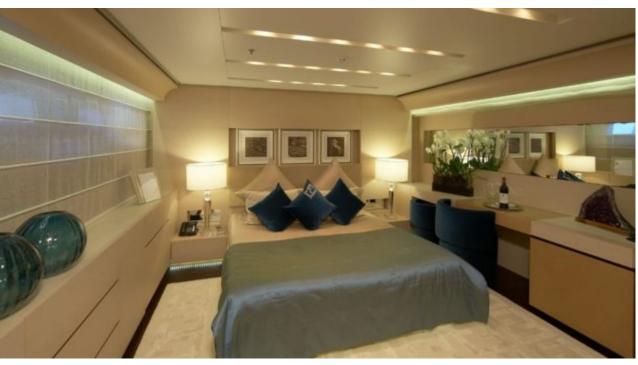

Guests 11



Cabins



Crew **13** 



#### M/Y BURKUT











Floating Swimming Pool

























Towable water toys



























# EXTERIOR DESIGN





Specifications

Features





























## INTERIOR DESIGN











































## GALLERY LIFESTYLE













#### Specifications



Summer low rate per week 245 000 €



Summer high rate per week

270 000 €



Winter low rate per week 245 000 €



Winter high rate per week 270 000 €



Builder **Baglietto** 



Year built 2009



Year refit

2011



Length 54 m



**Guests Cruising** 11



Cabins

Winter Cruising Area(s) West Mediterranean

Summer Cruising Area(s)

Corsica - Sardinia, French Riviera, Italy & Sicily, West Mediterranean

Crew 13

Max speed 15 knots

Cruising speed 13 knots

Fuel consumption 510 L/HR

Type of cabins 3 (4 x Double, 1 x Twins)