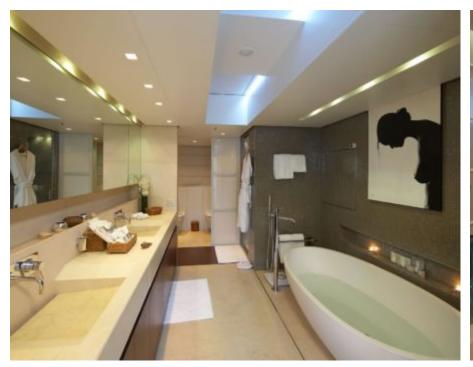

Guests 11



Cabins



Crew **13** 



#### M/Y BURKUT











Floating Swimming Pool

























Towable water toys



























# EXTERIOR DESIGN





Specifications

Features





























## INTERIOR DESIGN











































## GALLERY LIFESTYLE













#### Specifications



Summer low rate per week 245 000 €



Summer high rate per week

270 000 €



Winter low rate per week 245 000 €



Winter high rate per week 270 000 €



Builder **Baglietto** 



Year built 2009



Year refit

2011



Length 54 m



**Guests Cruising** 11



Cabins

Winter Cruising Area(s) West Mediterranean

Summer Cruising Area(s)

Corsica - Sardinia, French Riviera, Italy & Sicily, West Mediterranean

Crew 13

Max speed 15 knots

Cruising speed 13 knots

Fuel consumption 510 L/HR

Type of cabins 3 (4 x Double, 1 x Twins)