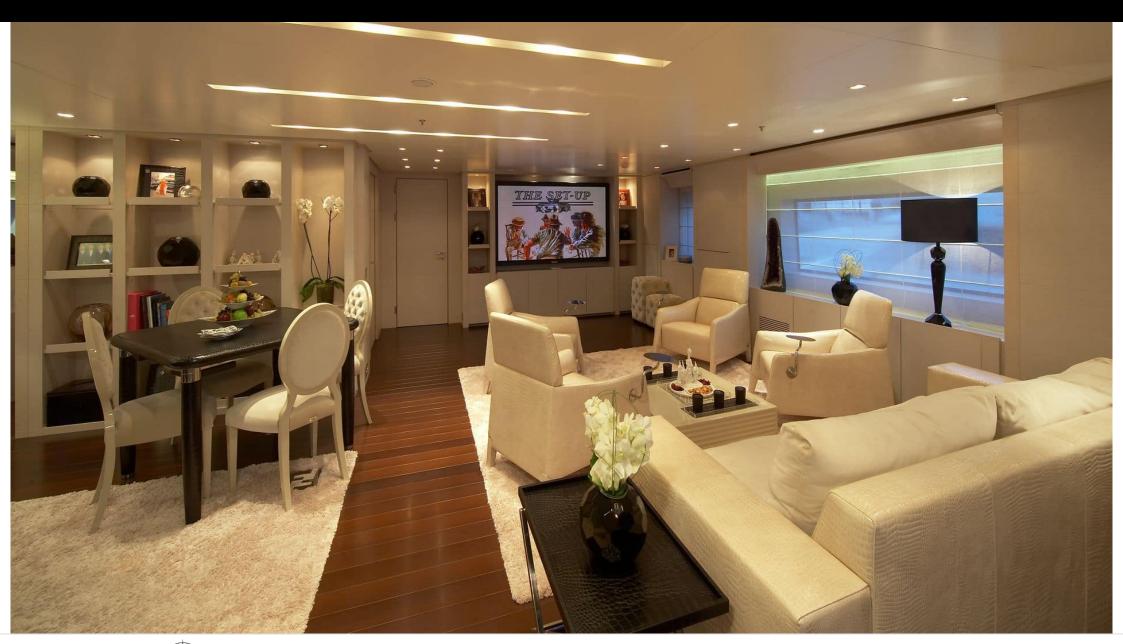

Guests 11



Cabins



Crew **13** 



#### M/Y BURKUT











Floating Swimming Pool

























Towable water toys



























# EXTERIOR DESIGN





Specifications

Features





























## INTERIOR DESIGN











































## GALLERY LIFESTYLE













#### Specifications



Summer low rate per week 245 000 €



Summer high rate per week

270 000 €



Winter low rate per week 245 000 €



Winter high rate per week 270 000 €



Builder **Baglietto** 



Year built 2009



Year refit

2011



Length 54 m



**Guests Cruising** 11



Cabins

Winter Cruising Area(s) West Mediterranean

Summer Cruising Area(s)

Corsica - Sardinia, French Riviera, Italy & Sicily, West Mediterranean

Crew 13

Max speed 15 knots

Cruising speed 13 knots

Fuel consumption 510 L/HR

Type of cabins 3 (4 x Double, 1 x Twins)