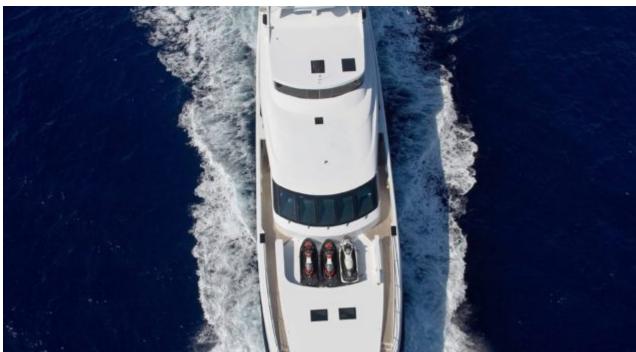

Guests 11



Cabins



Crew **13** 



#### M/Y BURKUT











Floating Swimming Pool

























Towable water toys



























# EXTERIOR DESIGN





Specifications

Features





























## INTERIOR DESIGN











































## GALLERY LIFESTYLE













#### Specifications



Summer low rate per week 245 000 €



Summer high rate per week

270 000 €



Winter low rate per week 245 000 €



Winter high rate per week 270 000 €



Builder **Baglietto** 



Year built 2009



Year refit

2011



Length 54 m



**Guests Cruising** 11



Cabins

Winter Cruising Area(s) West Mediterranean

Summer Cruising Area(s)

Corsica - Sardinia, French Riviera, Italy & Sicily, West Mediterranean

Crew 13

Max speed 15 knots

Cruising speed 13 knots

Fuel consumption 510 L/HR

Type of cabins 3 (4 x Double, 1 x Twins)