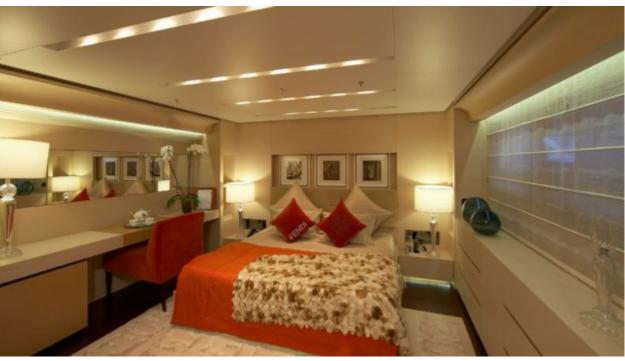

Guests 11



Cabins



Crew **13** 



#### M/Y BURKUT











Floating Swimming Pool

























Towable water toys



























# EXTERIOR DESIGN





Specifications

Features





























## INTERIOR DESIGN











































## GALLERY LIFESTYLE













#### Specifications



Summer low rate per week 245 000 €



Summer high rate per week

270 000 €



Winter low rate per week 245 000 €



Winter high rate per week 270 000 €



Builder **Baglietto** 



Year built 2009



Year refit

2011



Length 54 m



**Guests Cruising** 11



Cabins

Winter Cruising Area(s) West Mediterranean

Summer Cruising Area(s)

Corsica - Sardinia, French Riviera, Italy & Sicily, West Mediterranean

Crew 13

Max speed 15 knots

Cruising speed 13 knots

Fuel consumption 510 L/HR

Type of cabins 3 (4 x Double, 1 x Twins)