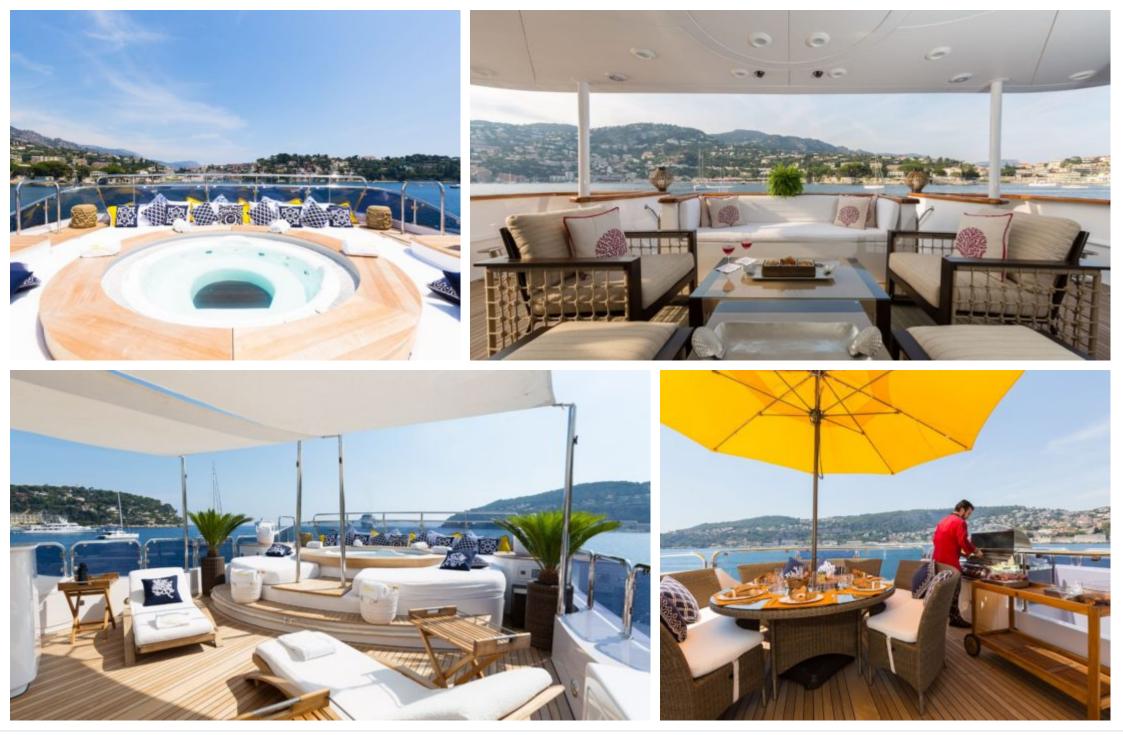

Crew **9** 



#### M/Y BINA







## EXTERIOR DESIGN





Interior design Exterior design Gallery lifestyle Specifications Features









# INTERIOR DESIGN









Interior design Exterior design Gallery lifestyle Specifications Features

# GALLERY LIFESTYLE









## Specifications

| €                                                                                 | Summer low rate per week<br>150 000 €  |  |                      | €                                                                                                                                         | Summer high rate per week<br>185 000 € |                                                   |                    |             |
|-----------------------------------------------------------------------------------|----------------------------------------|--|----------------------|---------------------------------------------------------------------