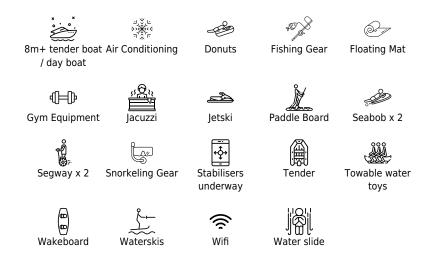

## Specifications

| €                                                                                 | Summer low rate per week<br>150 000 €  |  |                      | €                                                                                                                                         | Summer high rate per week<br>185 000 € |                                                   |                    |             |
|-----------------------------------------------------------------------------------|----------------------------------------|--|----------------------|-------------------------------------------------------------------------------------------------------------------------------------------|----------------------------------------|---------------------------------------------------|--------------------|-------------|
| €                                                                                 | Winter low rate per week<br>150 000€   |  |                      | €                                                                                                                                         | Winter high rate per week<br>185 000 € |                                                   |                    |             |
|                                                                                   | Builder<br>Mondomarine                 |  | Year buil<br>2006    | t                                                                                                                                         |                                        | <del>; ; ; ; ; ; ; ; ; ; ; ; ; ; ; ; ; ; ; </del> | Year refit<br>2017 |             |
|                                                                                   | Length<br>43.25 m                      |  |                      |                                                                                                                                           | Guests C                               | Cruising                                          |                    | Cabins<br>5 |
| Winter Cruising Area(s)<br>Corsica - Sardinia, Italy & Sicily, West Mediterranean |                                        |  |                      | Summer Cruising Area(s)<br>Corsica - Sardinia, Croatia, East Mediterranean, French Riviera,<br>Italy & Sicily, Turkey, West Mediterranean |                                        |                                                   |                    |             |
| Crew<br>9                                                                         | Max speed<br>16.5 knots                |  | Cruising<br>14 knots | •                                                                                                                                         |                                        | el consumption<br>Litres/Hr                       |                    |             |
| Type of<br>5 (3 x Do                                                              | cabins<br>uble, 2 x Twin, 2 x Pullman) |  |                      |                                                                                                                                           |                                        |                                                   |                    |             |