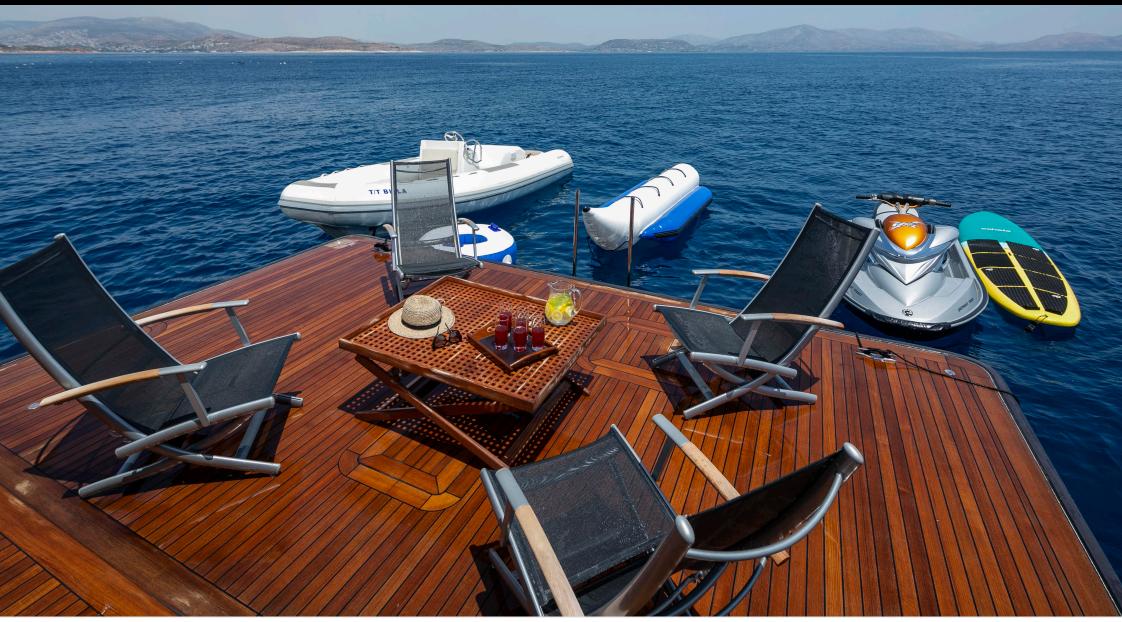

Length **41.30m** *135.5 ft.* 





Cabins

Crew **7** 



#### M/Y BILLA





Seabob

Tender



toys

Waterskis

Ś Wifi







# EXTERIOR DESIGN





Interior design Exterior design Gallery lifestyle Specifications Features













# **INTERIOR DESIGN**





Interior design Exterior design Gallery lifestyle Specifications Features

















# GALLERY LIFESTYLE





Interior design Exterior design Gallery lifestyle Specifications Features

#### Specifications

| Summer low rate per week<br>95 000 €                          |                       |  |                            | €                   | Summer high rate per<br>125 000 €     |          | per week           |             |
|---------------------------------------------------------------|-----------------------|--|----------------------------|---------------------|---------------------------------------|----------|--------------------|-------------|
| € Winter low rate per week<br>95 000 €                        |                       |  |                            | €                   | Winter high rate per week<br>95 000 € |          |                    |             |
| Builder<