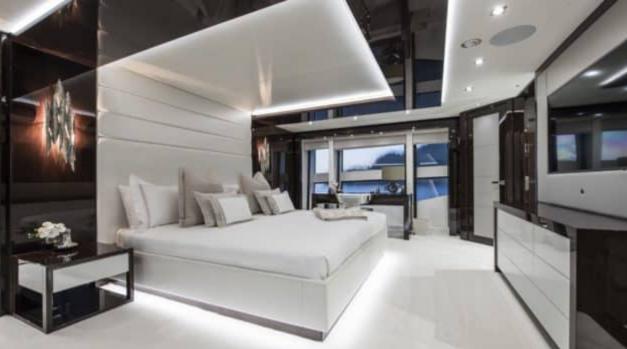

Guests



Cabin



Crew



#### M/Y BERCO **VOYAGER**













Sunbeds







Donuts





Electric Bicycles Gym Equipment



















Towable water

toys





Stabilisers at anchor









Wakeboard











# **EXTERIOR DESIGN**





Features











### INTERIOR DESIGN





















## GALLERY LIFESTYLE









#### Specifications



Low rate per day

26 666 €



High rate per day

30 000 €



Summer low rate per week

160 000 €



Summer high rate per week

180 000 €



Winter low rate per week

160 000 €



Winter high rate per week

180 000 €



Builder

Sunseeker



Year built

2018



Length

40.05 m



**Guests Cruising** 

12



Cabins

7

Winter Cruising Area(s)

French Riviera, West Mediterranean

Summer Cruising Area(s)
French Riviera, West Mediterranean

Crew

Max speed 25 knots

Cruising speed 14 knots

Fuel consumption 400 L/Hr

Type of cabins

7 (3 x Double, 2 x Twin, 2 x Convertible)