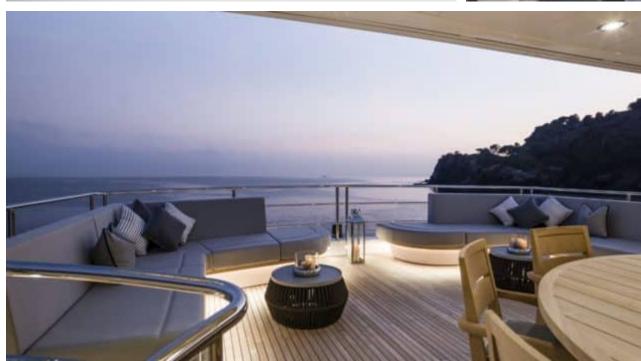

Guests



Cabin



Crew



#### M/Y BERCO **VOYAGER**













Sunbeds







Donuts





Electric Bicycles Gym Equipment



















Towable water

toys





Stabilisers at anchor









Wakeboard











# **EXTERIOR DESIGN**





Features











### INTERIOR DESIGN





















## GALLERY LIFESTYLE









#### Specifications



Low rate per day

26 666 €



High rate per day

30 000 €



Summer low rate per week

160 000 €



Summer high rate per week

180 000 €



Winter low rate per week

160 000 €



Winter high rate per week

180 000 €



Builder

Sunseeker



Year built

2018



Length

40.05 m



**Guests Cruising** 

12



Cabins

7

Winter Cruising Area(s)

French Riviera, West Mediterranean

Summer Cruising Area(s)
French Riviera, West Mediterranean

Crew

Max speed 25 knots

Cruising speed 14 knots

Fuel consumption 400 L/Hr

Type of cabins

7 (3 x Double, 2 x Twin, 2 x Convertible)