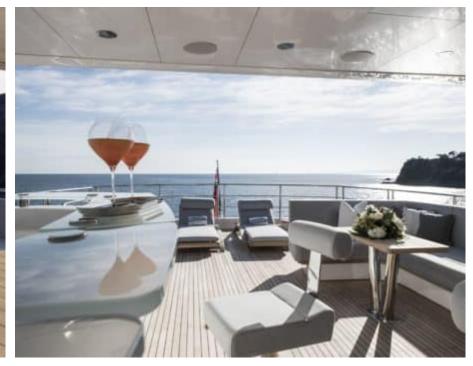

Guests



Cabin



Crew



#### M/Y BERCO **VOYAGER**













Sunbeds







Donuts





Electric Bicycles Gym Equipment



















Towable water

toys





Stabilisers at anchor









Wakeboard











# **EXTERIOR DESIGN**





Features











### INTERIOR DESIGN





















## GALLERY LIFESTYLE









#### Specifications



Low rate per day

26 666 €



High rate per day

30 000 €



Summer low rate per week

160 000 €



Summer high rate per week

180 000 €



Winter low rate per week

160 000 €



Winter high rate per week

180 000 €



Builder

Sunseeker



Year built

2018



Length

40.05 m



**Guests Cruising** 

12



Cabins

7

Winter Cruising Area(s)

French Riviera, West Mediterranean

Summer Cruising Area(s)
French Riviera, West Mediterranean

Crew

Max speed 25 knots

Cruising speed 14 knots

Fuel consumption 400 L/Hr

Type of cabins

7 (3 x Double, 2 x Twin, 2 x Convertible)