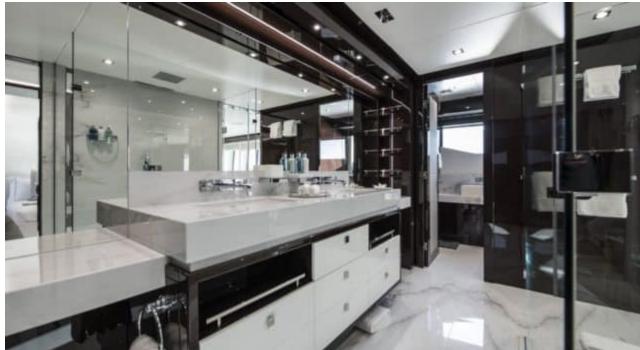

Guests



Cabin



Crew



#### M/Y BERCO **VOYAGER**













Sunbeds







Donuts





Electric Bicycles Gym Equipment



















Towable water

toys





Stabilisers at anchor









Wakeboard











# **EXTERIOR DESIGN**





Features











### INTERIOR DESIGN





















## GALLERY LIFESTYLE









#### Specifications



Low rate per day

26 666 €



High rate per day

30 000 €



Summer low rate per week

160 000 €



Summer high rate per week

180 000 €



Winter low rate per week

160 000 €



Winter high rate per week

180 000 €



Builder

Sunseeker



Year built

2018



Length

40.05 m



**Guests Cruising** 

12



Cabins

7

Winter Cruising Area(s)

French Riviera, West Mediterranean

Summer Cruising Area(s)
French Riviera, West Mediterranean

Crew

Max speed 25 knots

Cruising speed 14 knots

Fuel consumption 400 L/Hr

Type of cabins

7 (3 x Double, 2 x Twin, 2 x Convertible)