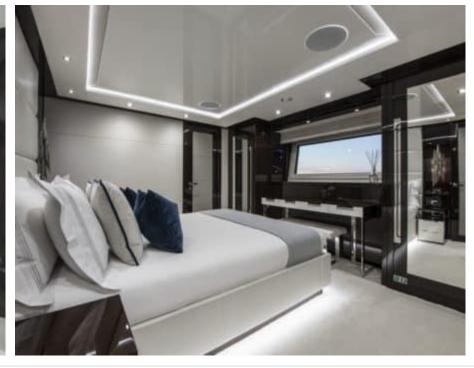

Guests



Cabin



Crew



#### M/Y BERCO **VOYAGER**













Sunbeds







Donuts





Electric Bicycles Gym Equipment



















Towable water

toys





Stabilisers at anchor









Wakeboard











# **EXTERIOR DESIGN**





Features











### INTERIOR DESIGN





















## GALLERY LIFESTYLE









#### Specifications



Low rate per day

26 666 €



High rate per day

30 000 €



Summer low rate per week

160 000 €



Summer high rate per week

180 000 €



Winter low rate per week

160 000 €



Winter high rate per week

180 000 €



Builder

Sunseeker



Year built

2018



Length

40.05 m



**Guests Cruising** 

12



Cabins

7

Winter Cruising Area(s)

French Riviera, West Mediterranean

Summer Cruising Area(s)
French Riviera, West Mediterranean

Crew

Max speed 25 knots

Cruising speed 14 knots

Fuel consumption 400 L/Hr

Type of cabins

7 (3 x Double, 2 x Twin, 2 x Convertible)