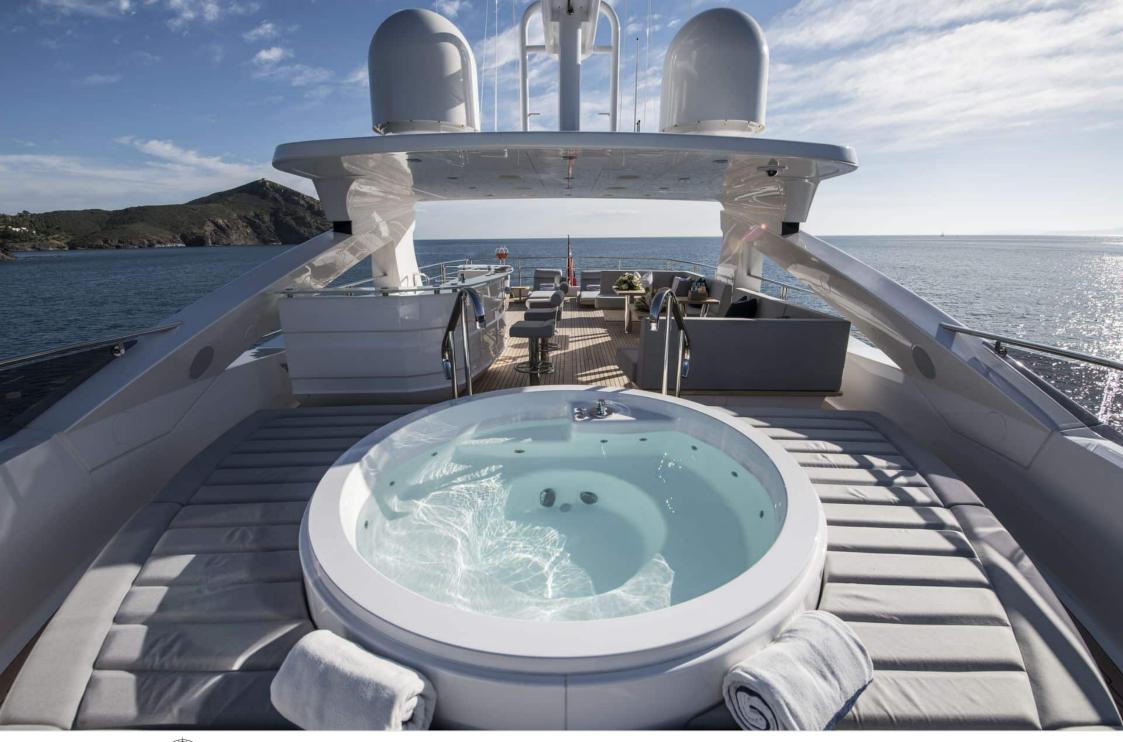

Guests



Cabin



Crew



#### M/Y BERCO **VOYAGER**













Sunbeds







Donuts





Electric Bicycles Gym Equipment



















Towable water

toys





Stabilisers at anchor









Wakeboard











# **EXTERIOR DESIGN**





Features











### INTERIOR DESIGN





















## GALLERY LIFESTYLE









#### Specifications



Low rate per day

26 666 €



High rate per day

30 000 €



Summer low rate per week

160 000 €



Summer high rate per week

180 000 €



Winter low rate per week

160 000 €



Winter high rate per week

180 000 €



Builder

Sunseeker



Year built

2018



Length

40.05 m



**Guests Cruising** 

12



Cabins

7

Winter Cruising Area(s)

French Riviera, West Mediterranean

Summer Cruising Area(s)
French Riviera, West Mediterranean

Crew

Max speed 25 knots

Cruising speed 14 knots

Fuel consumption 400 L/Hr

Type of cabins

7 (3 x Double, 2 x Twin, 2 x Convertible)