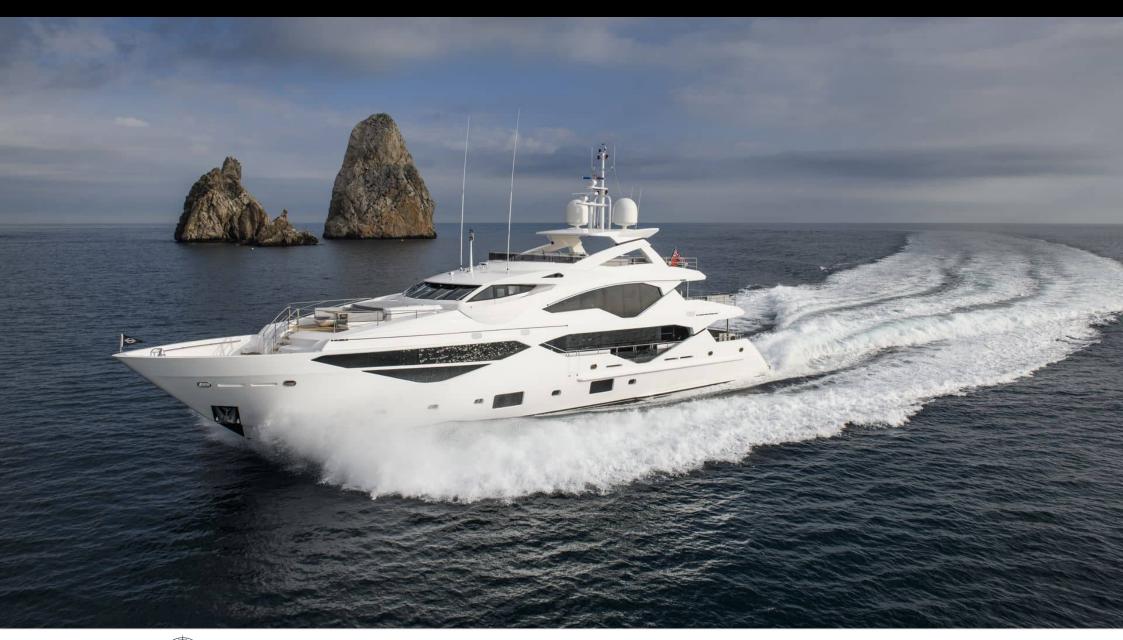

Guests



Cabin



Crew



#### M/Y BERCO **VOYAGER**













Sunbeds







Donuts





Electric Bicycles Gym Equipment



















Towable water

toys





Stabilisers at anchor









Wakeboard











# **EXTERIOR DESIGN**





Features











### INTERIOR DESIGN





















## GALLERY LIFESTYLE









#### Specifications



Low rate per day

26 666 €



High rate per day

30 000 €



Summer low rate per week

160 000 €



Summer high rate per week

180 000 €



Winter low rate per week

160 000 €



Winter high rate per week

180 000 €



Builder

Sunseeker



Year built

2018



Length

40.05 m



**Guests Cruising** 

12



Cabins

7

Winter Cruising Area(s)

French Riviera, West Mediterranean

Summer Cruising Area(s)
French Riviera, West Mediterranean

Crew

Max speed 25 knots

Cruising speed 14 knots

Fuel consumption 400 L/Hr

Type of cabins

7 (3 x Double, 2 x Twin, 2 x Convertible)