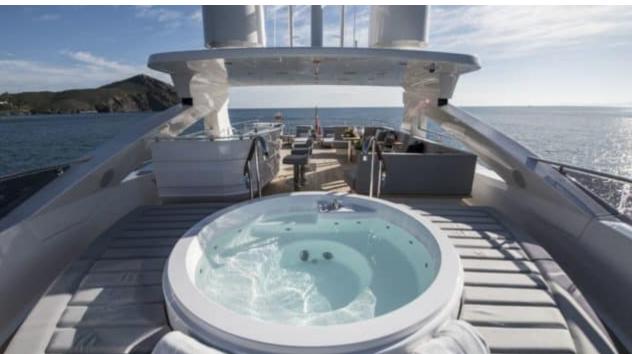

Guests



Cabin



Crew



#### M/Y BERCO **VOYAGER**













Sunbeds







Donuts





Electric Bicycles Gym Equipment



















Towable water

toys





Stabilisers at anchor









Wakeboard











# **EXTERIOR DESIGN**





Features











### INTERIOR DESIGN





















## GALLERY LIFESTYLE









#### Specifications



Low rate per day

26 666 €



High rate per day

30 000 €



Summer low rate per week

160 000 €



Summer high rate per week

180 000 €



Winter low rate per week

160 000 €



Winter high rate per week

180 000 €



Builder

Sunseeker



Year built

2018



Length

40.05 m



**Guests Cruising** 

12



Cabins

7

Winter Cruising Area(s)

French Riviera, West Mediterranean

Summer Cruising Area(s)
French Riviera, West Mediterranean

Crew

Max speed 25 knots

Cruising speed 14 knots

Fuel consumption 400 L/Hr

Type of cabins

7 (3 x Double, 2 x Twin, 2 x Convertible)