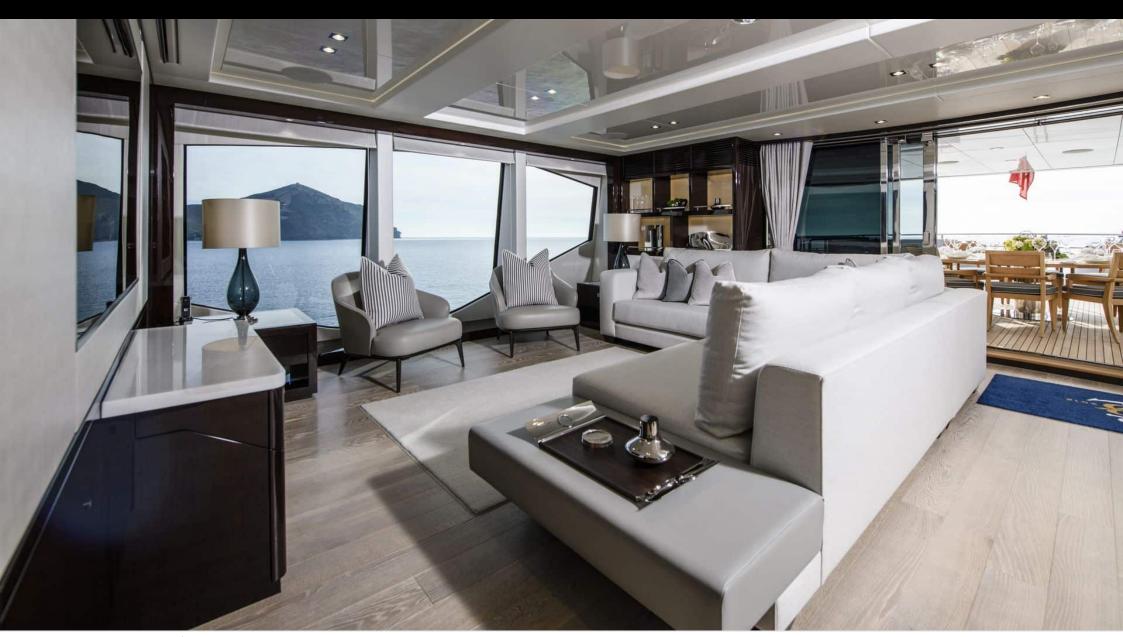

Guests



Cabin



Crew



#### M/Y BERCO **VOYAGER**













Sunbeds







Donuts





Electric Bicycles Gym Equipment



















Towable water

toys





Stabilisers at anchor









Wakeboard











# **EXTERIOR DESIGN**





Features











### INTERIOR DESIGN





















## GALLERY LIFESTYLE









#### Specifications



Low rate per day

26 666 €



High rate per day

30 000 €



Summer low rate per week

160 000 €



Summer high rate per week

180 000 €



Winter low rate per week

160 000 €



Winter high rate per week

180 000 €



Builder

Sunseeker



Year built

2018



Length

40.05 m



**Guests Cruising** 

12



Cabins

7

Winter Cruising Area(s)

French Riviera, West Mediterranean

Summer Cruising Area(s)
French Riviera, West Mediterranean

Crew

Max speed 25 knots

Cruising speed 14 knots

Fuel consumption 400 L/Hr

Type of cabins

7 (3 x Double, 2 x Twin, 2 x Convertible)