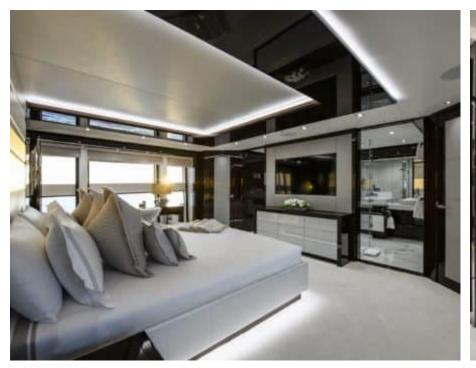

Guests



Cabin



Crew



#### M/Y BERCO **VOYAGER**













Sunbeds







Donuts





Electric Bicycles Gym Equipment



















Towable water

toys





Stabilisers at anchor









Wakeboard











# **EXTERIOR DESIGN**





Features











### INTERIOR DESIGN





















## GALLERY LIFESTYLE









#### Specifications



Low rate per day

26 666 €



High rate per day

30 000 €



Summer low rate per week

160 000 €



Summer high rate per week

180 000 €



Winter low rate per week

160 000 €



Winter high rate per week

180 000 €



Builder

Sunseeker



Year built

2018



Length

40.05 m



**Guests Cruising** 

12



Cabins

7

Winter Cruising Area(s)

French Riviera, West Mediterranean

Summer Cruising Area(s)
French Riviera, West Mediterranean

Crew

Max speed 25 knots

Cruising speed 14 knots

Fuel consumption 400 L/Hr

Type of cabins

7 (3 x Double, 2 x Twin, 2 x Convertible)