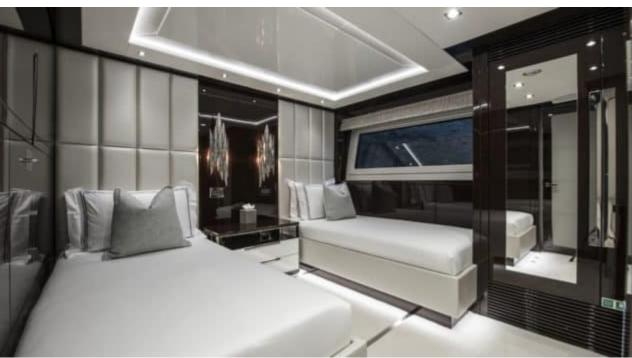

Guests



Cabin



Crew



#### M/Y BERCO **VOYAGER**













Sunbeds







Donuts





Electric Bicycles Gym Equipment



















Towable water

toys





Stabilisers at anchor









Wakeboard











# **EXTERIOR DESIGN**





Features











### INTERIOR DESIGN





















## GALLERY LIFESTYLE









#### Specifications



Low rate per day

26 666 €



High rate per day

30 000 €



Summer low rate per week

160 000 €



Summer high rate per week

180 000 €



Winter low rate per week

160 000 €



Winter high rate per week

180 000 €



Builder

Sunseeker



Year built

2018



Length

40.05 m



**Guests Cruising** 

12



Cabins

7

Winter Cruising Area(s)

French Riviera, West Mediterranean

Summer Cruising Area(s)
French Riviera, West Mediterranean

Crew

Max speed 25 knots

Cruising speed 14 knots

Fuel consumption 400 L/Hr

Type of cabins

7 (3 x Double, 2 x Twin, 2 x Convertible)