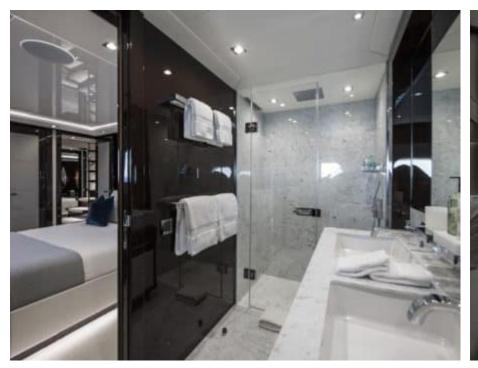

Guests



Cabin



Crew



#### M/Y BERCO **VOYAGER**













Sunbeds







Donuts





Electric Bicycles Gym Equipment



















Towable water

toys





Stabilisers at anchor









Wakeboard











# **EXTERIOR DESIGN**





Features











### INTERIOR DESIGN





















## GALLERY LIFESTYLE









#### Specifications



Low rate per day

26 666 €



High rate per day

30 000 €



Summer low rate per week

160 000 €



Summer high rate per week

180 000 €



Winter low rate per week

160 000 €



Winter high rate per week

180 000 €



Builder

Sunseeker



Year built

2018



Length

40.05 m



**Guests Cruising** 

12



Cabins

7

Winter Cruising Area(s)

French Riviera, West Mediterranean

Summer Cruising Area(s)
French Riviera, West Mediterranean

Crew

Max speed 25 knots

Cruising speed 14 knots

Fuel consumption 400 L/Hr

Type of cabins

7 (3 x Double, 2 x Twin, 2 x Convertible)