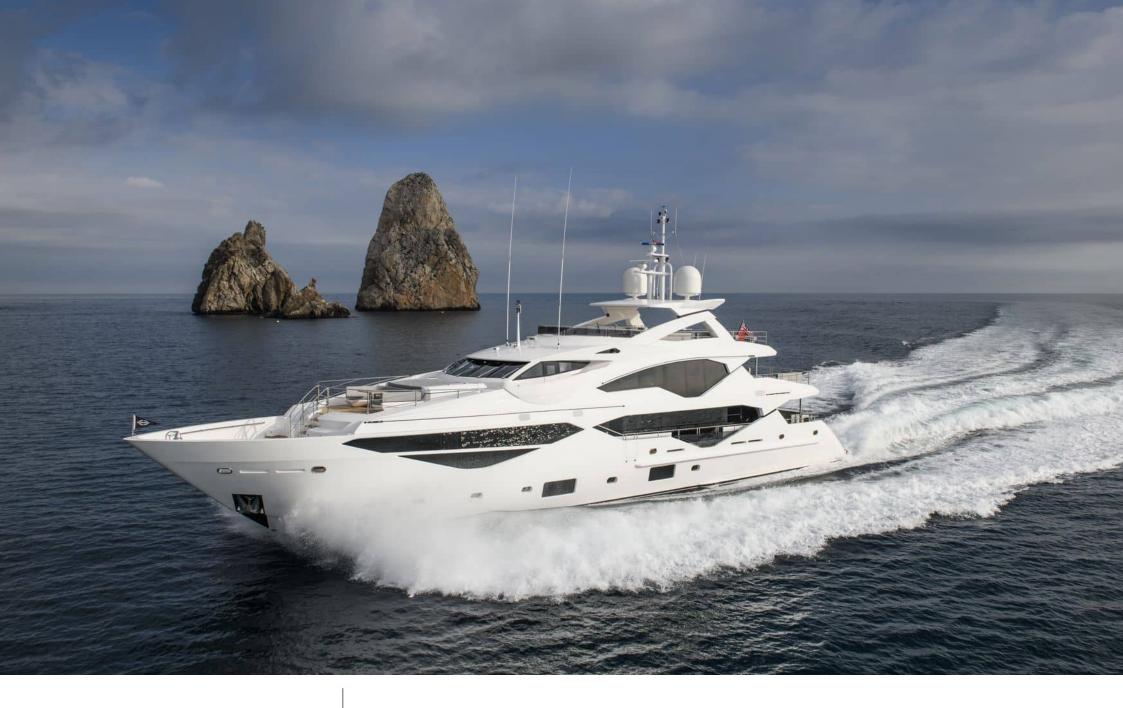

#### M/Y BERCO **VOYAGER**

Sunbeds

Donuts

Electric Bicycles Gym Equipment

Towable water

toys

Stabilisers at anchor

Wakeboard

# **EXTERIOR DESIGN**

Features

2018

Length

40.05 m

**Guests Cruising** 

12

Cabins

7

Winter Cruising Area(s)