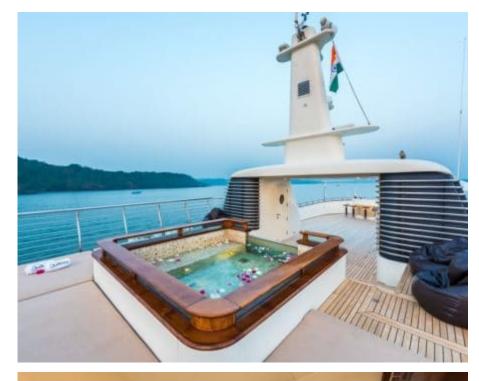

Cabins **6** 



Crew **13** 



### M/Y ASHENA













Air Conditioning Gym Equipment

Jetski x7











Seascooter (for

diving)















Specifications

**Features** 



## **EXTERIOR DESIGN**



















# INTERIOR DESIGN



















## GALLERY LIFESTYLE





#### Specifications



Summer low rate per week 98 000 €



Summer high rate per week 98 000 €



Winter low rate per week 98 000 €



Winter high rate per week 98 000 €



Builder Wadia Boat Builder



Year built 2006



Year refit 2016



Length 45.5 m



Guests Cruising 24



Cabins

Winter Cruising Area(s)
Indian Ocean & South East Asia

Summer Cruising Area(s)
Indian Ocean & South East Asia

Crew

Max speed 9 knots

Cruising speed 8 knots

Fuel consumption 200 L/H

Type of cabins

6 (4 x Double, 2 x Twin)