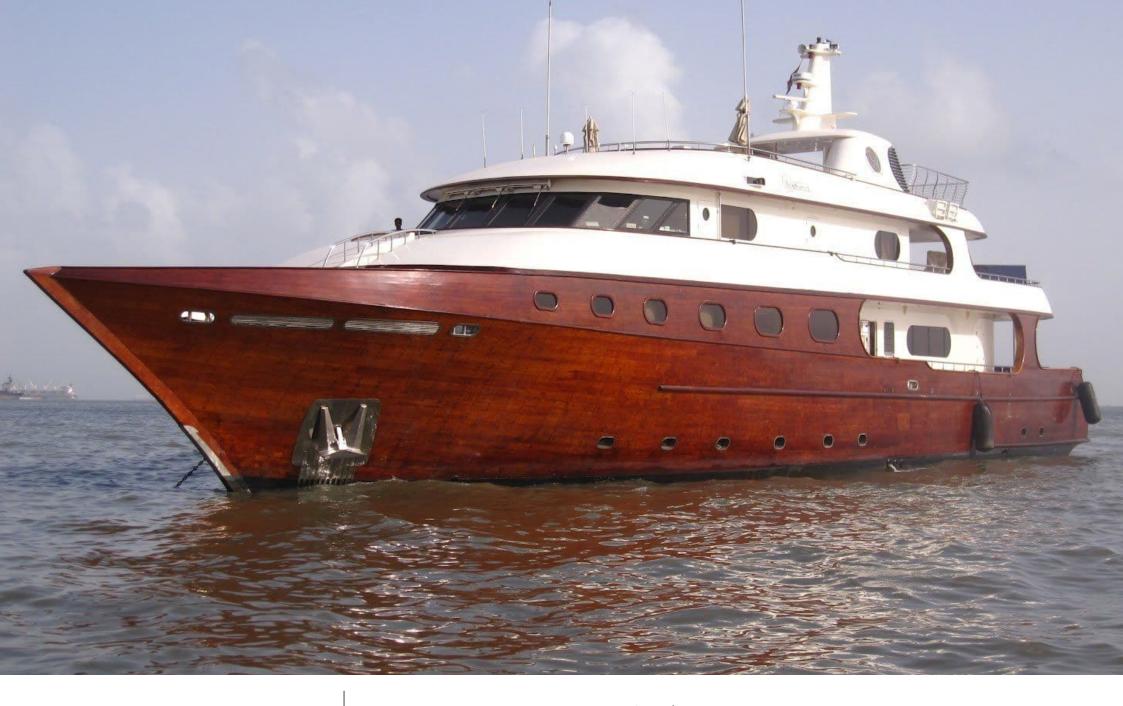

### M/Y ASHENA

Air Conditioning Gym Equipment

Jetski x7

Seascooter (for

diving)

Specifications

**Features** 

## **EXTERIOR DESIGN**

#### Specifications

Summer low rate per week 98 000 €

Summer high rate per week 98 000 €

Winter low rate per week 98 000 €

Winter high rate per week 98 000 €

Builder Wadia Boat Builder

Year built 2006

Year refit 2016

Length 45.5 m

Guests Cruising 24

Cabins

Winter Cruising Area(s)
Indian Ocean & South East Asia

Summer Cruising Area(s)
Indian Ocean & South East Asia

Crew

Max speed 9 knots

Cruising speed 8 knots