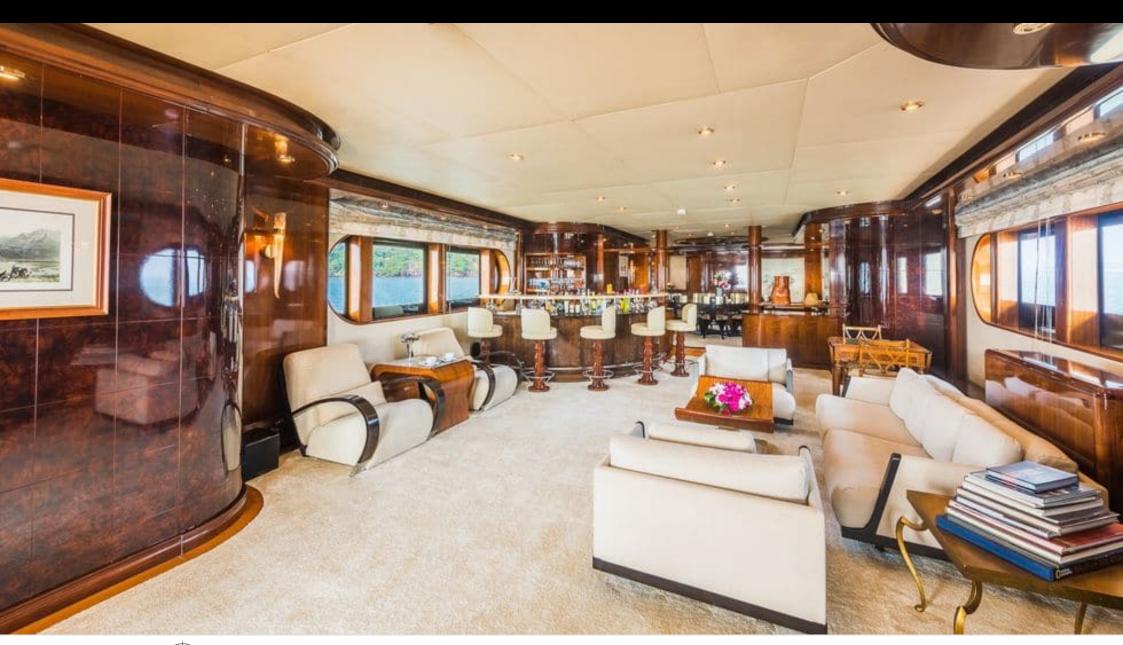

Cabins **6** 



Crew **13** 



### M/Y ASHENA













Air Conditioning Gym Equipment

Jetski x7











Seascooter (for

diving)















Specifications

**Features** 



## **EXTERIOR DESIGN**



















# INTERIOR DESIGN



















## GALLERY LIFESTYLE





#### Specifications



Summer low rate per week 98 000 €



Summer high rate per week 98 000 €



Winter low rate per week 98 000 €



Winter high rate per week 98 000 €



Builder Wadia Boat Builder



Year built 2006



Year refit 2016



Length 45.5 m



Guests Cruising 24



Cabins

Winter Cruising Area(s)
Indian Ocean & South East Asia

Summer Cruising Area(s)
Indian Ocean & South East Asia

Crew

Max speed 9 knots

Cruising speed 8 knots

Fuel consumption 200 L/H

Type of cabins

6 (4 x Double, 2 x Twin)