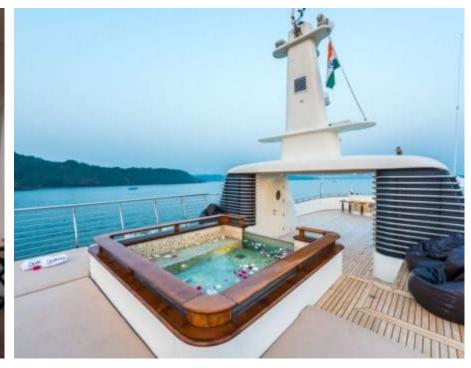

Cabins **6** 



Crew **13** 



### M/Y ASHENA













Air Conditioning Gym Equipment

Jetski x7











Seascooter (for

diving)















Specifications

**Features** 



## **EXTERIOR DESIGN**



















# INTERIOR DESIGN



















## GALLERY LIFESTYLE





#### Specifications



Summer low rate per week 98 000 €



Summer high rate per week 98 000 €



Winter low rate per week 98 000 €



Winter high rate per week 98 000 €



Builder Wadia Boat Builder



Year built 2006



Year refit 2016



Length 45.5 m



Guests Cruising 24



Cabins

Winter Cruising Area(s)
Indian Ocean & South East Asia

Summer Cruising Area(s)
Indian Ocean & South East Asia

Crew

Max speed 9 knots

Cruising speed 8 knots

Fuel consumption 200 L/H

Type of cabins

6 (4 x Double, 2 x Twin)