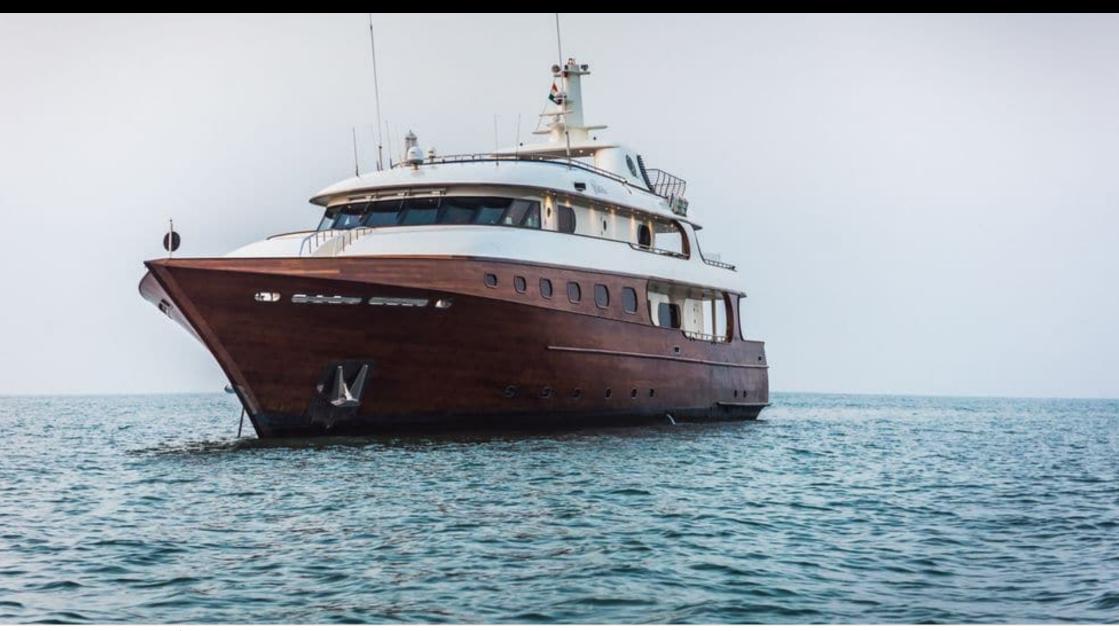

Cabins **6** 



Crew **13** 



### M/Y ASHENA













Air Conditioning Gym Equipment

Jetski x7











Seascooter (for

diving)















Specifications

**Features** 



## **EXTERIOR DESIGN**



















# INTERIOR DESIGN



















## GALLERY LIFESTYLE





#### Specifications



Summer low rate per week 98 000 €



Summer high rate per week 98 000 €



Winter low rate per week 98 000 €



Winter high rate per week 98 000 €



Builder Wadia Boat Builder



Year built 2006



Year refit 2016



Length 45.5 m



Guests Cruising 24



Cabins

Winter Cruising Area(s)
Indian Ocean & South East Asia

Summer Cruising Area(s)
Indian Ocean & South East Asia

Crew

Max speed 9 knots

Cruising speed 8 knots

Fuel consumption 200 L/H

Type of cabins

6 (4 x Double, 2 x Twin)