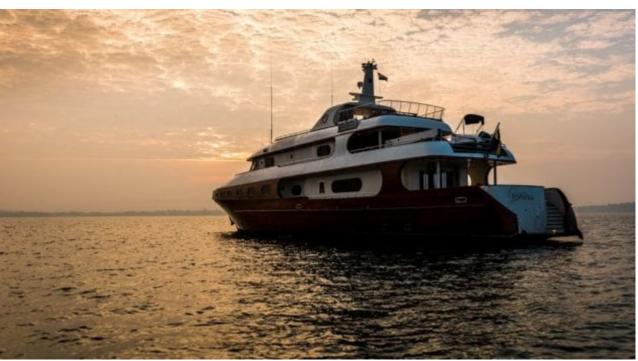

Cabins **6** 



Crew **13** 



### M/Y ASHENA













Air Conditioning Gym Equipment

Jetski x7











Seascooter (for

diving)















Specifications

**Features** 



## **EXTERIOR DESIGN**



















# INTERIOR DESIGN



















## GALLERY LIFESTYLE





#### Specifications



Summer low rate per week 98 000 €



Summer high rate per week 98 000 €



Winter low rate per week 98 000 €



Winter high rate per week 98 000 €



Builder Wadia Boat Builder



Year built 2006



Year refit 2016



Length 45.5 m



Guests Cruising 24



Cabins

Winter Cruising Area(s)
Indian Ocean & South East Asia

Summer Cruising Area(s)
Indian Ocean & South East Asia

Crew

Max speed 9 knots

Cruising speed 8 knots

Fuel consumption 200 L/H

Type of cabins

6 (4 x Double, 2 x Twin)