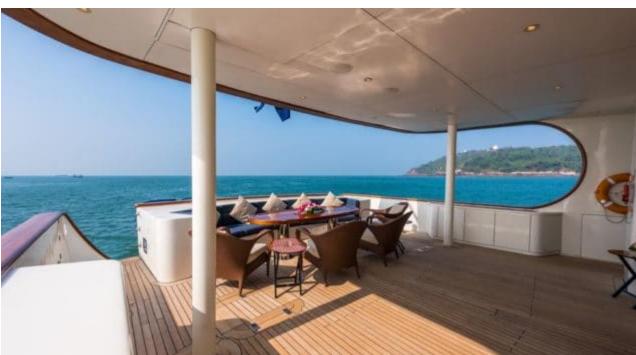

Cabins **6** 



Crew **13** 



### M/Y ASHENA













Air Conditioning Gym Equipment

Jetski x7











Seascooter (for

diving)















Specifications

**Features** 



## **EXTERIOR DESIGN**



















# INTERIOR DESIGN



















## GALLERY LIFESTYLE





#### Specifications



Summer low rate per week 98 000 €



Summer high rate per week 98 000 €



Winter low rate per week 98 000 €



Winter high rate per week 98 000 €



Builder Wadia Boat Builder



Year built 2006



Year refit 2016



Length 45.5 m



Guests Cruising 24



Cabins

Winter Cruising Area(s)
Indian Ocean & South East Asia

Summer Cruising Area(s)
Indian Ocean & South East Asia

Crew

Max speed 9 knots

Cruising speed 8 knots

Fuel consumption 200 L/H

Type of cabins

6 (4 x Double, 2 x Twin)