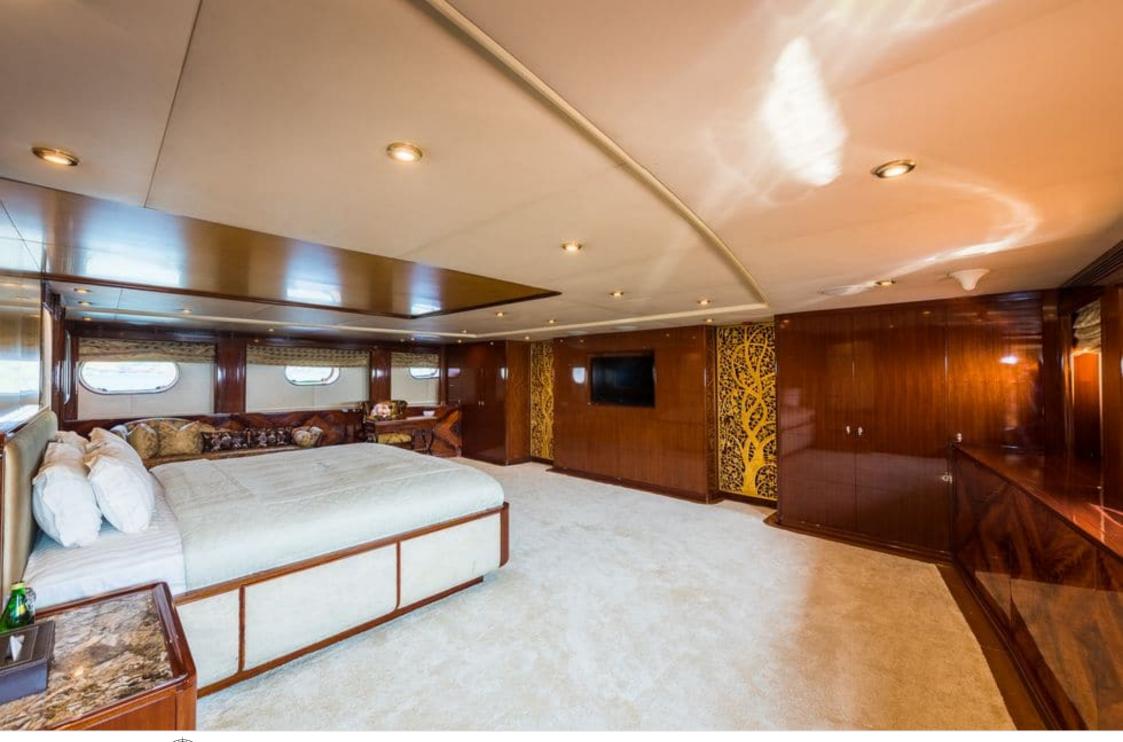

Cabins **6** 



Crew **13** 



### M/Y ASHENA













Air Conditioning Gym Equipment

Jetski x7











Seascooter (for

diving)















Specifications

**Features** 



## **EXTERIOR DESIGN**



















# INTERIOR DESIGN



















## GALLERY LIFESTYLE





#### Specifications



Summer low rate per week 98 000 €



Summer high rate per week 98 000 €



Winter low rate per week 98 000 €



Winter high rate per week 98 000 €



Builder Wadia Boat Builder



Year built 2006



Year refit 2016



Length 45.5 m



Guests Cruising 24



Cabins

Winter Cruising Area(s)
Indian Ocean & South East Asia

Summer Cruising Area(s)
Indian Ocean & South East Asia

Crew

Max speed 9 knots

Cruising speed 8 knots

Fuel consumption 200 L/H

Type of cabins

6 (4 x Double, 2 x Twin)