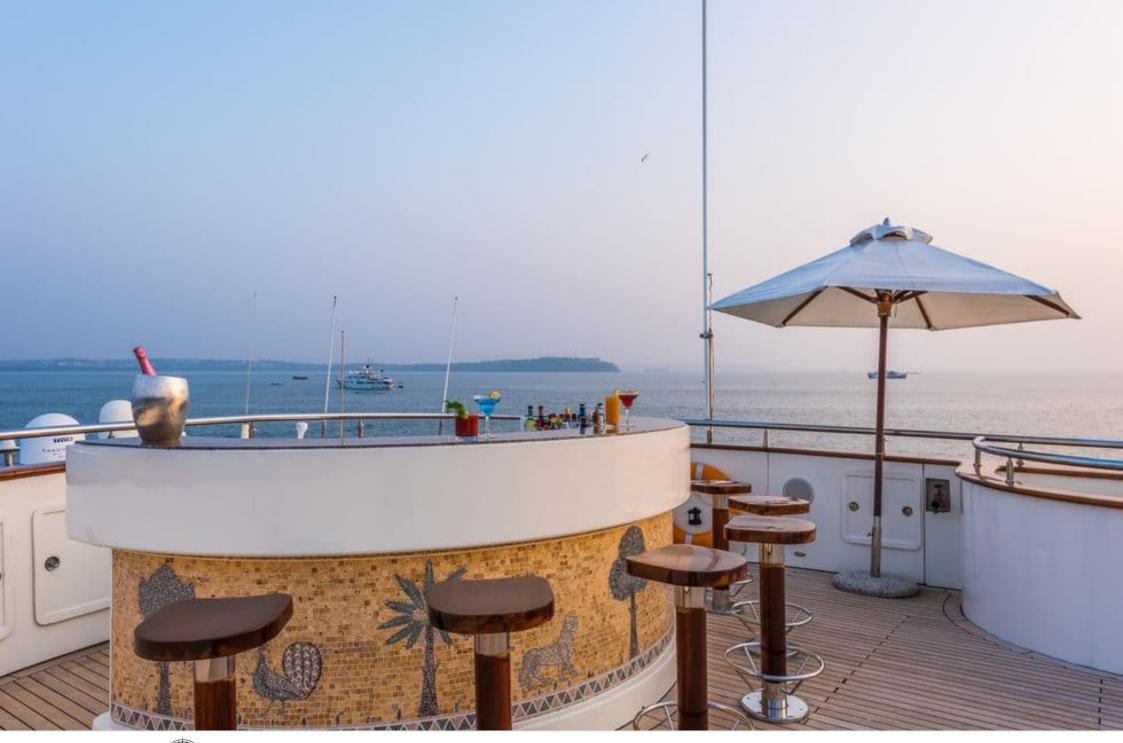

Cabins **6** 



Crew **13** 



### M/Y ASHENA













Air Conditioning Gym Equipment

Jetski x7











Seascooter (for

diving)















Specifications

**Features** 



## **EXTERIOR DESIGN**



















# INTERIOR DESIGN



















## GALLERY LIFESTYLE





#### Specifications



Summer low rate per week 98 000 €



Summer high rate per week 98 000 €



Winter low rate per week 98 000 €



Winter high rate per week 98 000 €



Builder Wadia Boat Builder



Year built 2006



Year refit 2016



Length 45.5 m



Guests Cruising 24



Cabins

Winter Cruising Area(s)
Indian Ocean & South East Asia

Summer Cruising Area(s)
Indian Ocean & South East Asia

Crew

Max speed 9 knots

Cruising speed 8 knots

Fuel consumption 200 L/H

Type of cabins

6 (4 x Double, 2 x Twin)