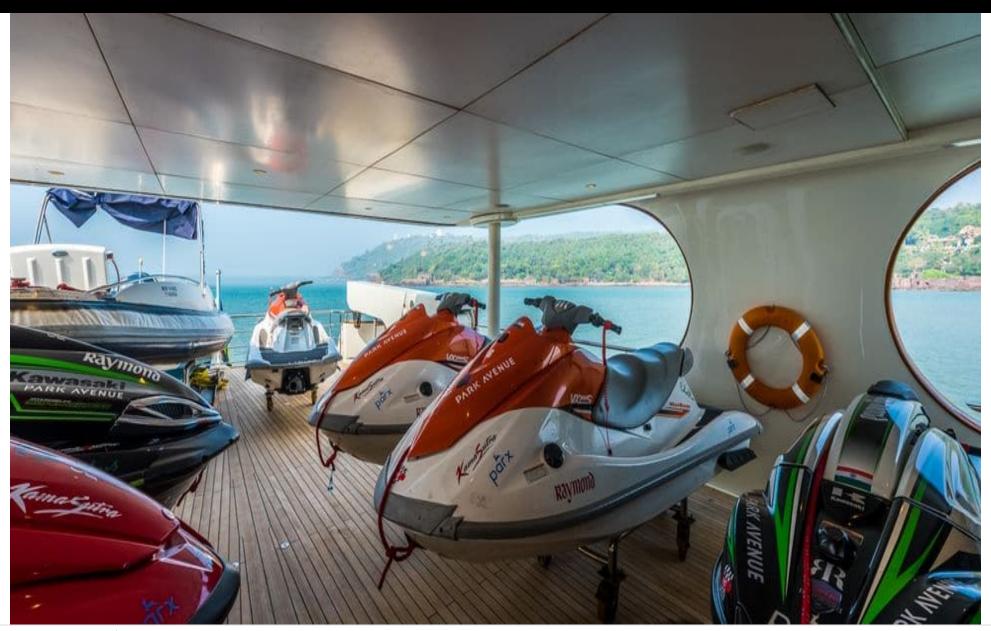

### M/Y ASHENA

Air Conditioning Gym Equipment

Jetski x7

Seascooter (for

diving)

Specifications

**Features** 