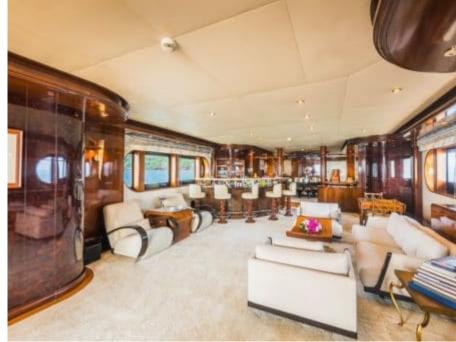

Cabins **6** 



Crew **13** 



### M/Y ASHENA













Air Conditioning Gym Equipment

Jetski x7











Seascooter (for

diving)















Specifications

**Features** 



## **EXTERIOR DESIGN**



















# INTERIOR DESIGN



















## GALLERY LIFESTYLE





#### Specifications



Summer low rate per week 98 000 €



Summer high rate per week 98 000 €



Winter low rate per week 98 000 €



Winter high rate per week 98 000 €



Builder Wadia Boat Builder



Year built 2006



Year refit 2016



Length 45.5 m



Guests Cruising 24



Cabins

Winter Cruising Area(s)
Indian Ocean & South East Asia

Summer Cruising Area(s)
Indian Ocean & South East Asia

Crew

Max speed 9 knots

Cruising speed 8 knots

Fuel consumption 200 L/H

Type of cabins

6 (4 x Double, 2 x Twin)