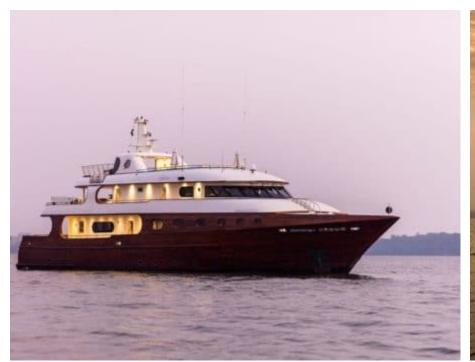

Cabins **6** 



Crew **13** 



### M/Y ASHENA













Air Conditioning Gym Equipment

Jetski x7











Seascooter (for

diving)















Specifications

**Features** 



## **EXTERIOR DESIGN**



















# INTERIOR DESIGN



















## GALLERY LIFESTYLE





#### Specifications



Summer low rate per week 98 000 €



Summer high rate per week 98 000 €



Winter low rate per week 98 000 €



Winter high rate per week 98 000 €



Builder Wadia Boat Builder



Year built 2006



Year refit 2016



Length 45.5 m



Guests Cruising 24



Cabins

Winter Cruising Area(s)
Indian Ocean & South East Asia

Summer Cruising Area(s)
Indian Ocean & South East Asia

Crew

Max speed 9 knots

Cruising speed 8 knots

Fuel consumption 200 L/H

Type of cabins

6 (4 x Double, 2 x Twin)