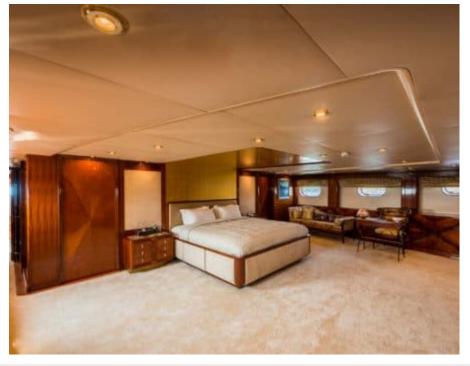

Cabins **6** 



Crew **13** 



### M/Y ASHENA













Air Conditioning Gym Equipment

Jetski x7











Seascooter (for

diving)















Specifications

**Features** 



## **EXTERIOR DESIGN**



















# INTERIOR DESIGN



















## GALLERY LIFESTYLE





#### Specifications



Summer low rate per week 98 000 €



Summer high rate per week 98 000 €



Winter low rate per week 98 000 €



Winter high rate per week 98 000 €



Builder Wadia Boat Builder



Year built 2006



Year refit 2016



Length 45.5 m



Guests Cruising 24



Cabins

Winter Cruising Area(s)
Indian Ocean & South East Asia

Summer Cruising Area(s)
Indian Ocean & South East Asia

Crew

Max speed 9 knots

Cruising speed 8 knots

Fuel consumption 200 L/H

Type of cabins

6 (4 x Double, 2 x Twin)