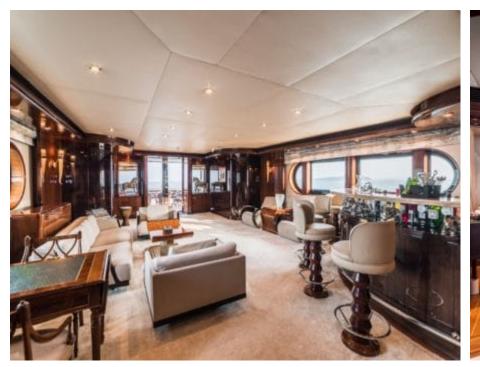

Cabins **6** 



Crew **13** 



### M/Y ASHENA













Air Conditioning Gym Equipment

Jetski x7











Seascooter (for

diving)















Specifications

**Features** 



## **EXTERIOR DESIGN**



















# INTERIOR DESIGN



















## GALLERY LIFESTYLE





#### Specifications



Summer low rate per week 98 000 €



Summer high rate per week 98 000 €



Winter low rate per week 98 000 €



Winter high rate per week 98 000 €



Builder Wadia Boat Builder



Year built 2006



Year refit 2016



Length 45.5 m



Guests Cruising 24



Cabins

Winter Cruising Area(s)
Indian Ocean & South East Asia

Summer Cruising Area(s)
Indian Ocean & South East Asia

Crew

Max speed 9 knots

Cruising speed 8 knots

Fuel consumption 200 L/H

Type of cabins

6 (4 x Double, 2 x Twin)