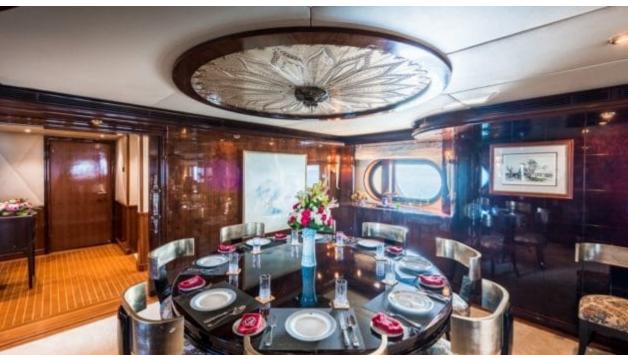

Cabins **6** 



Crew **13** 



### M/Y ASHENA













Air Conditioning Gym Equipment

Jetski x7











Seascooter (for

diving)















Specifications

**Features** 



## **EXTERIOR DESIGN**



















# INTERIOR DESIGN



















## GALLERY LIFESTYLE





#### Specifications



Summer low rate per week 98 000 €



Summer high rate per week 98 000 €



Winter low rate per week 98 000 €



Winter high rate per week 98 000 €



Builder Wadia Boat Builder



Year built 2006



Year refit 2016



Length 45.5 m



Guests Cruising 24



Cabins

Winter Cruising Area(s)
Indian Ocean & South East Asia

Summer Cruising Area(s)
Indian Ocean & South East Asia

Crew

Max speed 9 knots

Cruising speed 8 knots

Fuel consumption 200 L/H

Type of cabins

6 (4 x Double, 2 x Twin)