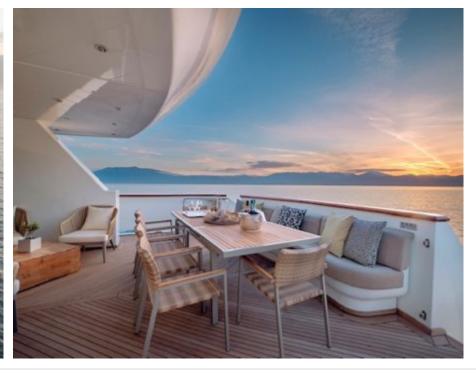

M/Y AQUILA





Guests Cabins **12** Cabins **5** 





Crew **7** 



#### M/Y AQUILA











Air Conditioning Fishing Gear



Seabob

























### **EXTERIOR DESIGN**









































# INTERIOR DESIGN









































## GALLERY LIFESTYLE















#### Specifications



Summer low rate per week 69 000 €



Summer high rate per week





Winter low rate per week 69 000 €



Winter high rate per week 79 000 €



Builder FA Custom



Year built 2006



Year refit

2022



Length 37 m



Guests Cruising



Cabins

Winter Cruising Area(s)
East Mediterranean, Greece, Turkey

Summer Cruising Area(s)
East Mediterranean, Greece, Turkey

Crew 7 Max speed 19 knots Cruising speed 14 knots

Fuel consumption 500 Litres/Hr

Type of cabins

5 (3 x Double, 2 x Twin, 2 x Pullman)