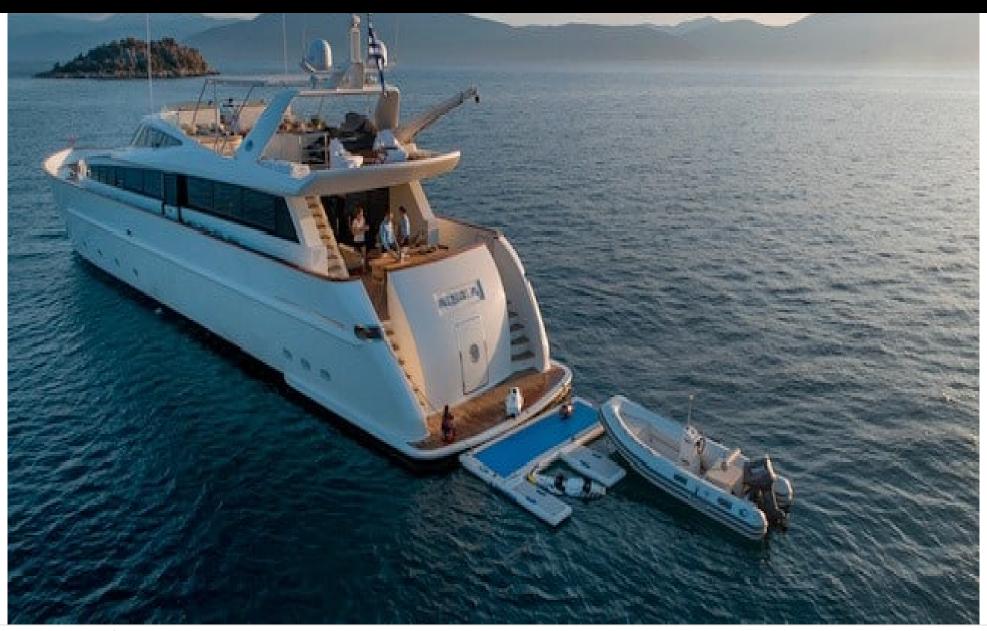

M/Y AQUILA





Guests Cabins **12** Cabins **5** 





Crew **7** 



#### M/Y AQUILA











Air Conditioning Fishing Gear



Seabob

























### **EXTERIOR DESIGN**









































# INTERIOR DESIGN









































## GALLERY LIFESTYLE















#### Specifications



Summer low rate per week 69 000 €



Summer high rate per week





Winter low rate per week 69 000 €



Winter high rate per week 79 000 €



Builder FA Custom



Year built 2006



Year refit

2022



Length 37 m



Guests Cruising



Cabins

Winter Cruising Area(s)
East Mediterranean, Greece, Turkey

Summer Cruising Area(s)
East Mediterranean, Greece, Turkey

Crew 7 Max speed 19 knots Cruising speed 14 knots

Fuel consumption 500 Litres/Hr

Type of cabins

5 (3 x Double, 2 x Twin, 2 x Pullman)