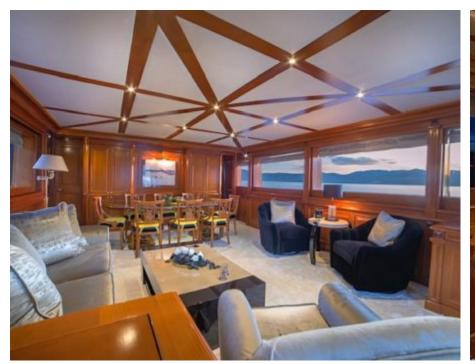

M/Y AQUILA





Guests Cabins **12** Cabins **5** 





Crew **7** 



#### M/Y AQUILA











Air Conditioning Fishing Gear



Seabob

























### **EXTERIOR DESIGN**









































# INTERIOR DESIGN









































## GALLERY LIFESTYLE















#### Specifications



Summer low rate per week 69 000 €



Summer high rate per week





Winter low rate per week 69 000 €



Winter high rate per week 79 000 €



Builder FA Custom



Year built 2006



Year refit

2022



Length 37 m



Guests Cruising



Cabins

Winter Cruising Area(s)
East Mediterranean, Greece, Turkey

Summer Cruising Area(s)
East Mediterranean, Greece, Turkey

Crew 7 Max speed 19 knots Cruising speed 14 knots

Fuel consumption 500 Litres/Hr

Type of cabins

5 (3 x Double, 2 x Twin, 2 x Pullman)