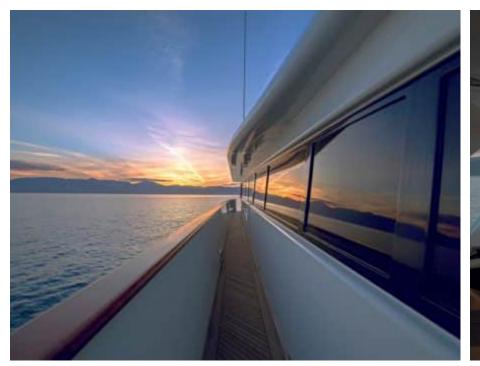

M/Y AQUILA





Guests Cabins **12** Cabins **5** 





Crew **7** 



#### M/Y AQUILA











Air Conditioning Fishing Gear



Seabob

























### **EXTERIOR DESIGN**









































# INTERIOR DESIGN









































## GALLERY LIFESTYLE















#### Specifications



Summer low rate per week 69 000 €



Summer high rate per week





Winter low rate per week 69 000 €



Winter high rate per week 79 000 €



Builder FA Custom



Year built 2006



Year refit

2022



Length 37 m



Guests Cruising



Cabins

Winter Cruising Area(s)
East Mediterranean, Greece, Turkey

Summer Cruising Area(s)
East Mediterranean, Greece, Turkey

Crew 7 Max speed 19 knots Cruising speed 14 knots

Fuel consumption 500 Litres/Hr

Type of cabins

5 (3 x Double, 2 x Twin, 2 x Pullman)