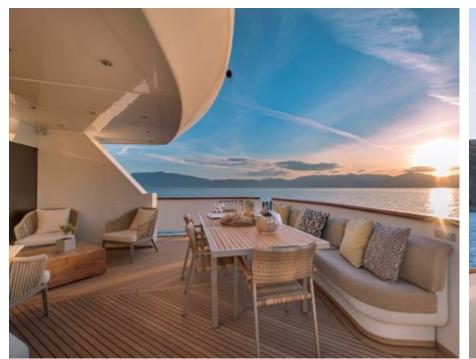

M/Y AQUILA





Guests Cabins **12** Cabins **5** 





Crew **7** 



#### M/Y AQUILA











Air Conditioning Fishing Gear



Seabob

























### **EXTERIOR DESIGN**









































# INTERIOR DESIGN









































## GALLERY LIFESTYLE















#### Specifications



Summer low rate per week 69 000 €



Summer high rate per week





Winter low rate per week 69 000 €



Winter high rate per week 79 000 €



Builder FA Custom



Year built 2006



Year refit

2022



Length 37 m



Guests Cruising



Cabins

Winter Cruising Area(s)
East Mediterranean, Greece, Turkey

Summer Cruising Area(s)
East Mediterranean, Greece, Turkey

Crew 7 Max speed 19 knots Cruising speed 14 knots

Fuel consumption 500 Litres/Hr

Type of cabins

5 (3 x Double, 2 x Twin, 2 x Pullman)