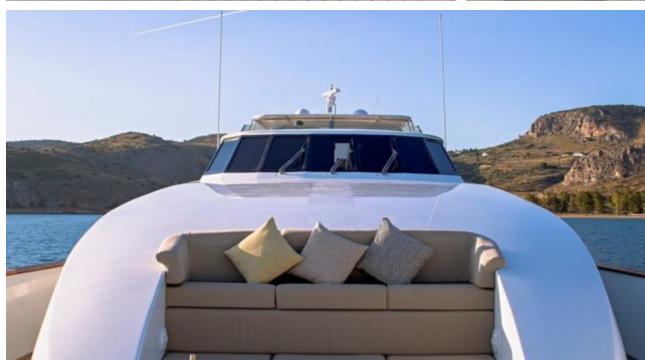

M/Y AQUILA





Guests Cabins **12** Cabins **5** 





Crew **7** 



#### M/Y AQUILA











Air Conditioning Fishing Gear



Seabob

























### **EXTERIOR DESIGN**









































# INTERIOR DESIGN









































## GALLERY LIFESTYLE















#### Specifications



Summer low rate per week 69 000 €



Summer high rate per week





Winter low rate per week 69 000 €



Winter high rate per week 79 000 €



Builder FA Custom



Year built 2006



Year refit

2022



Length 37 m



Guests Cruising



Cabins

Winter Cruising Area(s)
East Mediterranean, Greece, Turkey

Summer Cruising Area(s)
East Mediterranean, Greece, Turkey

Crew 7 Max speed 19 knots Cruising speed 14 knots

Fuel consumption 500 Litres/Hr

Type of cabins

5 (3 x Double, 2 x Twin, 2 x Pullman)