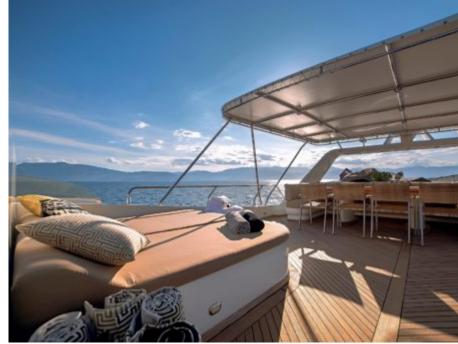

M/Y AQUILA





Guests Cabins **12** Cabins **5** 





Crew **7** 



#### M/Y AQUILA











Air Conditioning Fishing Gear



Seabob

























### **EXTERIOR DESIGN**









































# INTERIOR DESIGN









































## GALLERY LIFESTYLE















#### Specifications



Summer low rate per week 69 000 €



Summer high rate per week





Winter low rate per week 69 000 €



Winter high rate per week 79 000 €



Builder FA Custom



Year built 2006



Year refit

2022



Length 37 m



Guests Cruising



Cabins

Winter Cruising Area(s)
East Mediterranean, Greece, Turkey

Summer Cruising Area(s)
East Mediterranean, Greece, Turkey

Crew 7 Max speed 19 knots Cruising speed 14 knots

Fuel consumption 500 Litres/Hr

Type of cabins

5 (3 x Double, 2 x Twin, 2 x Pullman)