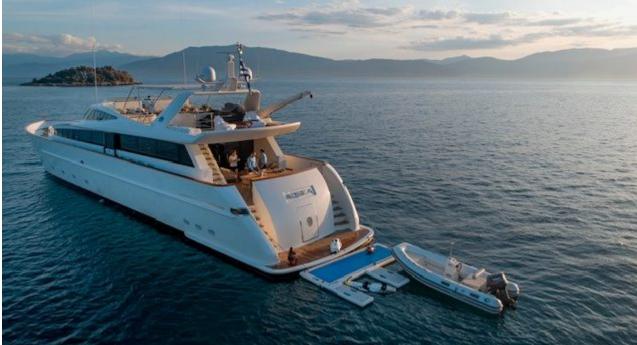

M/Y AQUILA





Guests Cabins **12** Cabins **5** 





Crew **7** 



#### M/Y AQUILA











Air Conditioning Fishing Gear



Seabob

























### **EXTERIOR DESIGN**









































# INTERIOR DESIGN









































## GALLERY LIFESTYLE















#### Specifications



Summer low rate per week 69 000 €



Summer high rate per week





Winter low rate per week 69 000 €



Winter high rate per week 79 000 €



Builder FA Custom



Year built 2006



Year refit

2022



Length 37 m



Guests Cruising



Cabins

Winter Cruising Area(s)
East Mediterranean, Greece, Turkey

Summer Cruising Area(s)
East Mediterranean, Greece, Turkey

Crew 7 Max speed 19 knots Cruising speed 14 knots

Fuel consumption 500 Litres/Hr

Type of cabins

5 (3 x Double, 2 x Twin, 2 x Pullman)