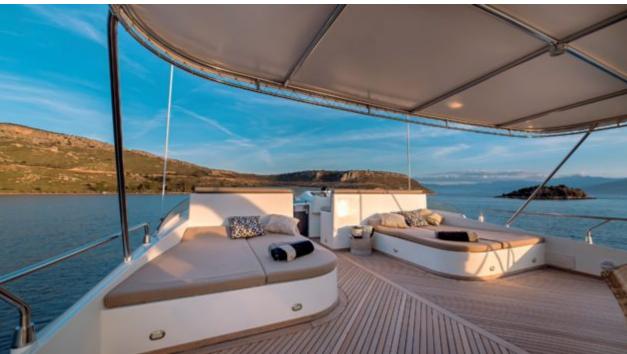

M/Y AQUILA





Guests Cabins **12** Cabins **5** 





Crew **7** 



#### M/Y AQUILA











Air Conditioning Fishing Gear



Seabob

























### **EXTERIOR DESIGN**









































# INTERIOR DESIGN









































## GALLERY LIFESTYLE















#### Specifications



Summer low rate per week 69 000 €



Summer high rate per week





Winter low rate per week 69 000 €



Winter high rate per week 79 000 €



Builder FA Custom



Year built 2006



Year refit

2022



Length 37 m



Guests Cruising



Cabins

Winter Cruising Area(s)
East Mediterranean, Greece, Turkey

Summer Cruising Area(s)
East Mediterranean, Greece, Turkey

Crew 7 Max speed 19 knots Cruising speed 14 knots

Fuel consumption 500 Litres/Hr

Type of cabins

5 (3 x Double, 2 x Twin, 2 x Pullman)