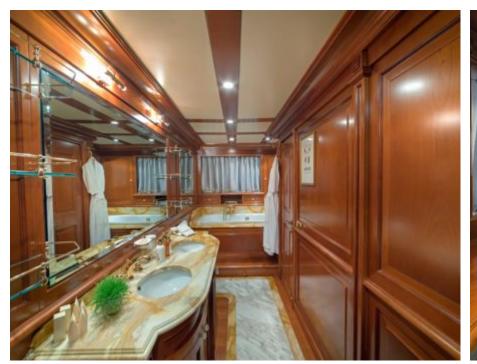

M/Y AQUILA





Guests Cabins **12** Cabins **5** 





Crew **7** 



#### M/Y AQUILA











Air Conditioning Fishing Gear



Seabob

























### **EXTERIOR DESIGN**









































# INTERIOR DESIGN









































## GALLERY LIFESTYLE















#### Specifications



Summer low rate per week 69 000 €



Summer high rate per week





Winter low rate per week 69 000 €



Winter high rate per week 79 000 €



Builder FA Custom



Year built 2006



Year refit

2022



Length 37 m



Guests Cruising



Cabins

Winter Cruising Area(s)
East Mediterranean, Greece, Turkey

Summer Cruising Area(s)
East Mediterranean, Greece, Turkey

Crew 7 Max speed 19 knots Cruising speed 14 knots

Fuel consumption 500 Litres/Hr

Type of cabins

5 (3 x Double, 2 x Twin, 2 x Pullman)