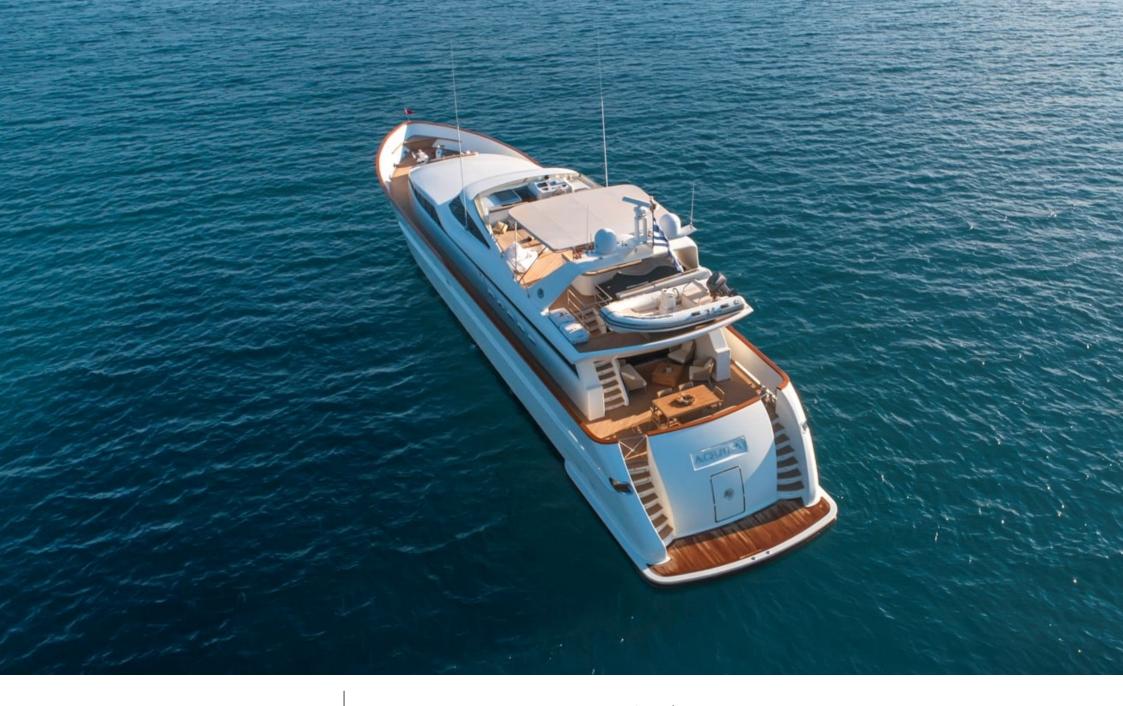

M/Y AQUILA

Guests Cabins **12** Cabins **5** 

Crew **7** 

### **EXTERIOR DESIGN**

#### Specifications

Summer low rate per week 69 000 €

Summer high rate per week

Winter low rate per week 69 000 €

Winter high rate per week 79 000 €

Builder FA Custom

Year built 2006

Year refit

2022

Length 37 m

Guests Cruising

Cabins

Winter Cruising Area(s)
East Mediterranean, Greece, Turkey

Summer Cruising Area(s)
East Mediterranean, Greece, Turkey

Crew 7 Max speed 19 knots Cruising speed 14 knots

Fuel consumption 500 Litres/Hr

Type of cabins

5 (3 x Double, 2 x Twin, 2 x Pullman)