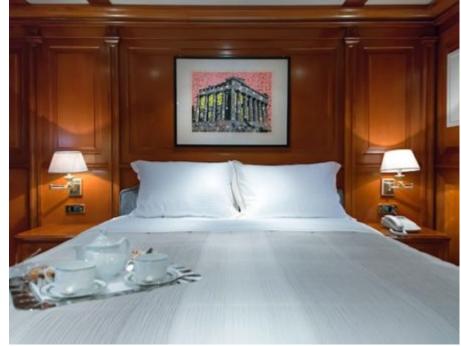

M/Y AQUILA





Guests Cabins **12** Cabins **5** 





Crew **7** 



#### M/Y AQUILA











Air Conditioning Fishing Gear



Seabob

























### **EXTERIOR DESIGN**









































# INTERIOR DESIGN









































## GALLERY LIFESTYLE















#### Specifications



Summer low rate per week 69 000 €



Summer high rate per week





Winter low rate per week 69 000 €



Winter high rate per week 79 000 €



Builder FA Custom



Year built 2006



Year refit

2022



Length 37 m



Guests Cruising



Cabins

Winter Cruising Area(s)
East Mediterranean, Greece, Turkey

Summer Cruising Area(s)
East Mediterranean, Greece, Turkey

Crew 7 Max speed 19 knots Cruising speed 14 knots

Fuel consumption 500 Litres/Hr

Type of cabins

5 (3 x Double, 2 x Twin, 2 x Pullman)