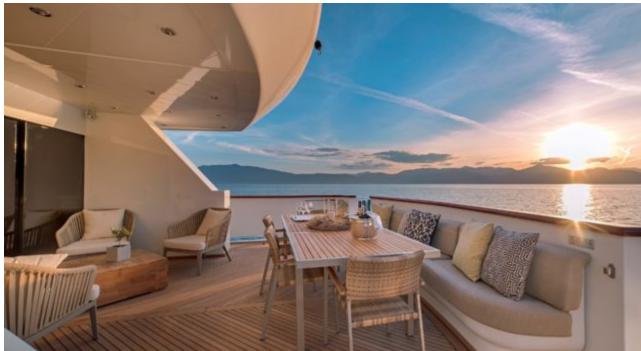

M/Y AQUILA





Guests Cabins **12** Cabins **5** 





Crew **7** 



#### M/Y AQUILA











Air Conditioning Fishing Gear



Seabob

























### **EXTERIOR DESIGN**









































# INTERIOR DESIGN









































## GALLERY LIFESTYLE















#### Specifications



Summer low rate per week 69 000 €



Summer high rate per week





Winter low rate per week 69 000 €



Winter high rate per week 79 000 €



Builder FA Custom



Year built 2006



Year refit

2022



Length 37 m



Guests Cruising



Cabins

Winter Cruising Area(s)
East Mediterranean, Greece, Turkey

Summer Cruising Area(s)
East Mediterranean, Greece, Turkey

Crew 7 Max speed 19 knots Cruising speed 14 knots

Fuel consumption 500 Litres/Hr

Type of cabins

5 (3 x Double, 2 x Twin, 2 x Pullman)