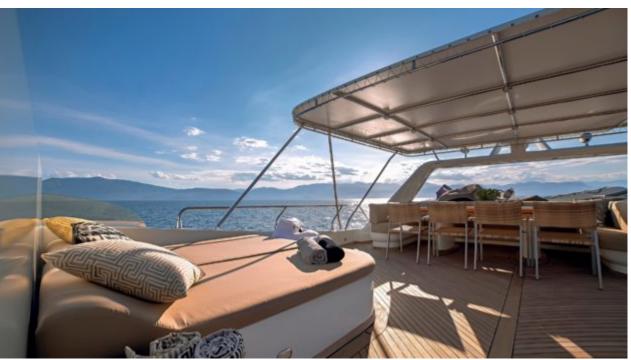

M/Y AQUILA





Guests Cabins **12** Cabins **5** 





Crew **7** 



#### M/Y AQUILA











Air Conditioning Fishing Gear



Seabob

























### **EXTERIOR DESIGN**









































# INTERIOR DESIGN









































## GALLERY LIFESTYLE















#### Specifications



Summer low rate per week 69 000 €



Summer high rate per week





Winter low rate per week 69 000 €



Winter high rate per week 79 000 €



Builder FA Custom



Year built 2006



Year refit

2022



Length 37 m



Guests Cruising



Cabins

Winter Cruising Area(s)
East Mediterranean, Greece, Turkey

Summer Cruising Area(s)
East Mediterranean, Greece, Turkey

Crew 7 Max speed 19 knots Cruising speed 14 knots

Fuel consumption 500 Litres/Hr

Type of cabins

5 (3 x Double, 2 x Twin, 2 x Pullman)