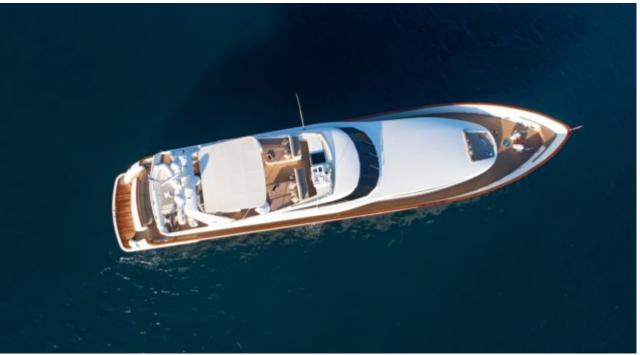

M/Y AQUILA





Guests Cabins **12** Cabins **5** 





Crew **7** 



#### M/Y AQUILA











Air Conditioning Fishing Gear



Seabob

























### **EXTERIOR DESIGN**









































# INTERIOR DESIGN









































## GALLERY LIFESTYLE















#### Specifications



Summer low rate per week 69 000 €



Summer high rate per week





Winter low rate per week 69 000 €



Winter high rate per week 79 000 €



Builder FA Custom



Year built 2006



Year refit

2022



Length 37 m



Guests Cruising



Cabins

Winter Cruising Area(s)
East Mediterranean, Greece, Turkey

Summer Cruising Area(s)
East Mediterranean, Greece, Turkey

Crew 7 Max speed 19 knots Cruising speed 14 knots

Fuel consumption 500 Litres/Hr

Type of cabins

5 (3 x Double, 2 x Twin, 2 x Pullman)