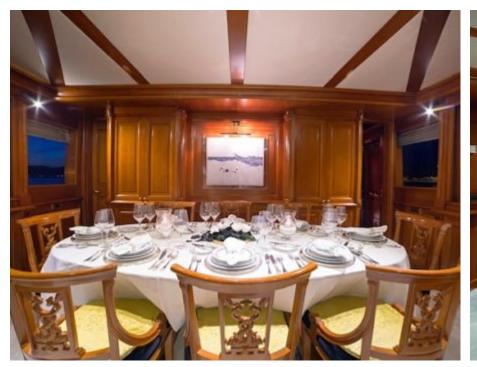

M/Y AQUILA





Guests Cabins **12** Cabins **5** 





Crew **7** 



#### M/Y AQUILA











Air Conditioning Fishing Gear



Seabob

























### **EXTERIOR DESIGN**









































# INTERIOR DESIGN









































## GALLERY LIFESTYLE















#### Specifications



Summer low rate per week 69 000 €



Summer high rate per week





Winter low rate per week 69 000 €



Winter high rate per week 79 000 €



Builder FA Custom



Year built 2006



Year refit

2022



Length 37 m



Guests Cruising



Cabins

Winter Cruising Area(s)
East Mediterranean, Greece, Turkey

Summer Cruising Area(s)
East Mediterranean, Greece, Turkey

Crew 7 Max speed 19 knots Cruising speed 14 knots

Fuel consumption 500 Litres/Hr

Type of cabins

5 (3 x Double, 2 x Twin, 2 x Pullman)