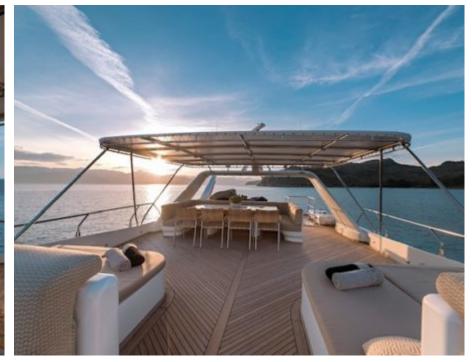

M/Y AQUILA





Guests Cabins **12** Cabins **5** 





Crew **7** 



#### M/Y AQUILA











Air Conditioning Fishing Gear



Seabob

























### **EXTERIOR DESIGN**









































# INTERIOR DESIGN









































## GALLERY LIFESTYLE















#### Specifications



Summer low rate per week 69 000 €



Summer high rate per week





Winter low rate per week 69 000 €



Winter high rate per week 79 000 €



Builder FA Custom



Year built 2006



Year refit

2022



Length 37 m



Guests Cruising



Cabins

Winter Cruising Area(s)
East Mediterranean, Greece, Turkey

Summer Cruising Area(s)
East Mediterranean, Greece, Turkey

Crew 7 Max speed 19 knots Cruising speed 14 knots

Fuel consumption 500 Litres/Hr

Type of cabins

5 (3 x Double, 2 x Twin, 2 x Pullman)