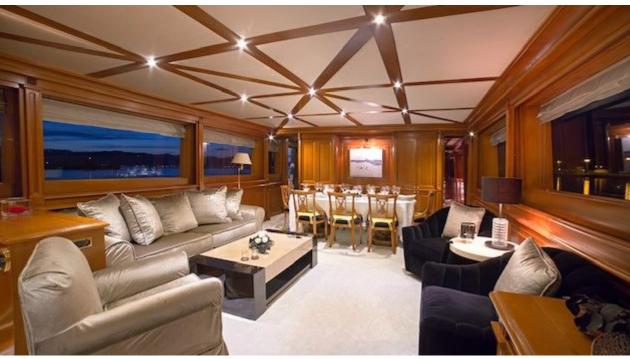

M/Y AQUILA





Guests Cabins **12** Cabins **5** 





Crew **7** 



#### M/Y AQUILA











Air Conditioning Fishing Gear



Seabob

























### **EXTERIOR DESIGN**









































# INTERIOR DESIGN









































## GALLERY LIFESTYLE















#### Specifications



Summer low rate per week 69 000 €



Summer high rate per week





Winter low rate per week 69 000 €



Winter high rate per week 79 000 €



Builder FA Custom



Year built 2006



Year refit

2022



Length 37 m



Guests Cruising



Cabins

Winter Cruising Area(s)
East Mediterranean, Greece, Turkey

Summer Cruising Area(s)
East Mediterranean, Greece, Turkey

Crew 7 Max speed 19 knots Cruising speed 14 knots

Fuel consumption 500 Litres/Hr

Type of cabins

5 (3 x Double, 2 x Twin, 2 x Pullman)