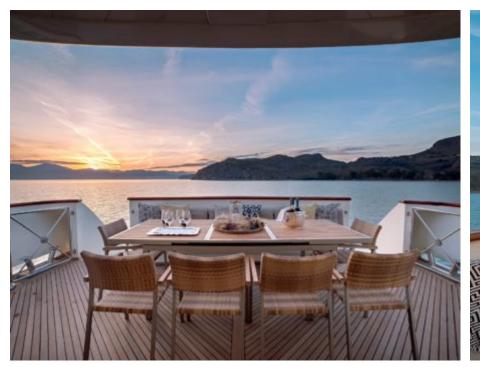

M/Y AQUILA





Guests Cabins **12** Cabins **5** 





Crew **7** 



#### M/Y AQUILA











Air Conditioning Fishing Gear



Seabob

























### **EXTERIOR DESIGN**









































# INTERIOR DESIGN









































## GALLERY LIFESTYLE















#### Specifications



Summer low rate per week 69 000 €



Summer high rate per week





Winter low rate per week 69 000 €



Winter high rate per week 79 000 €



Builder FA Custom



Year built 2006



Year refit

2022



Length 37 m



Guests Cruising



Cabins

Winter Cruising Area(s)
East Mediterranean, Greece, Turkey

Summer Cruising Area(s)
East Mediterranean, Greece, Turkey

Crew 7 Max speed 19 knots Cruising speed 14 knots

Fuel consumption 500 Litres/Hr

Type of cabins

5 (3 x Double, 2 x Twin, 2 x Pullman)