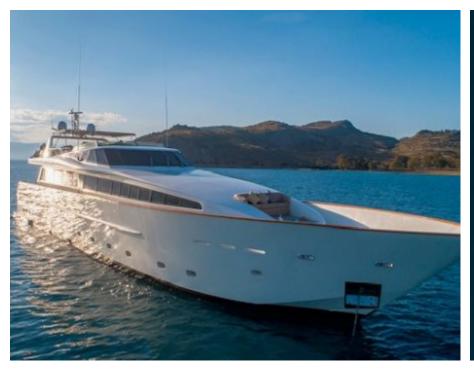

M/Y AQUILA





Guests Cabins **12** Cabins **5** 





Crew **7** 



#### M/Y AQUILA











Air Conditioning Fishing Gear



Seabob

























### **EXTERIOR DESIGN**









































# INTERIOR DESIGN









































## GALLERY LIFESTYLE















#### Specifications



Summer low rate per week 69 000 €



Summer high rate per week





Winter low rate per week 69 000 €



Winter high rate per week 79 000 €



Builder FA Custom



Year built 2006



Year refit

2022



Length 37 m



Guests Cruising



Cabins

Winter Cruising Area(s)
East Mediterranean, Greece, Turkey

Summer Cruising Area(s)
East Mediterranean, Greece, Turkey

Crew 7 Max speed 19 knots Cruising speed 14 knots

Fuel consumption 500 Litres/Hr

Type of cabins

5 (3 x Double, 2 x Twin, 2 x Pullman)