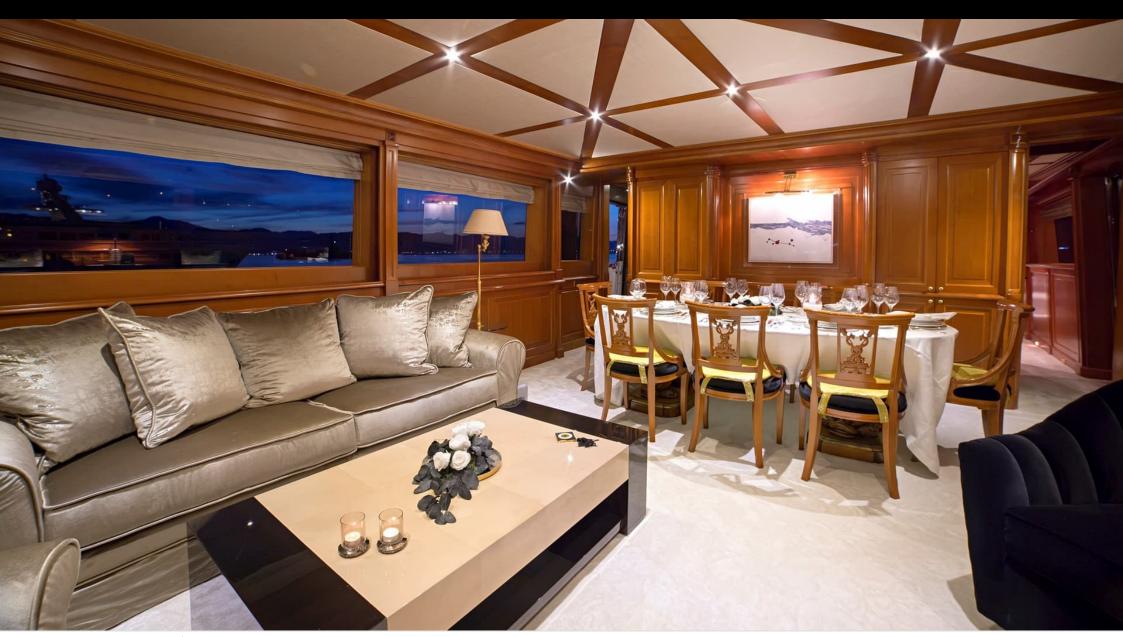

M/Y AQUILA





Guests Cabins **12** Cabins **5** 





Crew **7** 



#### M/Y AQUILA











Air Conditioning Fishing Gear



Seabob

























### **EXTERIOR DESIGN**









































# INTERIOR DESIGN









































## GALLERY LIFESTYLE















#### Specifications



Summer low rate per week 69 000 €



Summer high rate per week





Winter low rate per week 69 000 €



Winter high rate per week 79 000 €



Builder FA Custom



Year built 2006



Year refit

2022



Length 37 m



Guests Cruising



Cabins

Winter Cruising Area(s)
East Mediterranean, Greece, Turkey

Summer Cruising Area(s)
East Mediterranean, Greece, Turkey

Crew 7 Max speed 19 knots Cruising speed 14 knots

Fuel consumption 500 Litres/Hr

Type of cabins

5 (3 x Double, 2 x Twin, 2 x Pullman)