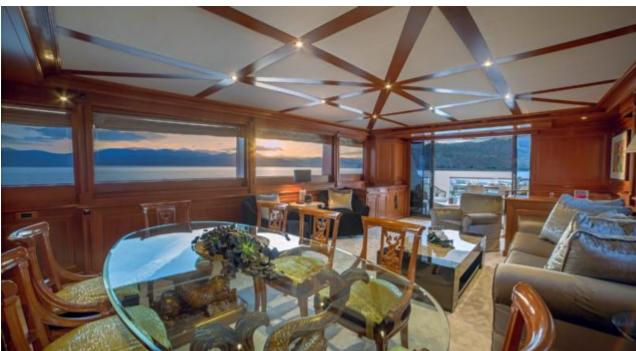

M/Y AQUILA





Guests Cabins **12** Cabins **5** 





Crew **7** 



#### M/Y AQUILA











Air Conditioning Fishing Gear



Seabob

























### **EXTERIOR DESIGN**









































# INTERIOR DESIGN









































## GALLERY LIFESTYLE















#### Specifications



Summer low rate per week 69 000 €



Summer high rate per week





Winter low rate per week 69 000 €



Winter high rate per week 79 000 €



Builder FA Custom



Year built 2006



Year refit

2022



Length 37 m



Guests Cruising



Cabins

Winter Cruising Area(s)
East Mediterranean, Greece, Turkey

Summer Cruising Area(s)
East Mediterranean, Greece, Turkey

Crew 7 Max speed 19 knots Cruising speed 14 knots

Fuel consumption 500 Litres/Hr

Type of cabins

5 (3 x Double, 2 x Twin, 2 x Pullman)