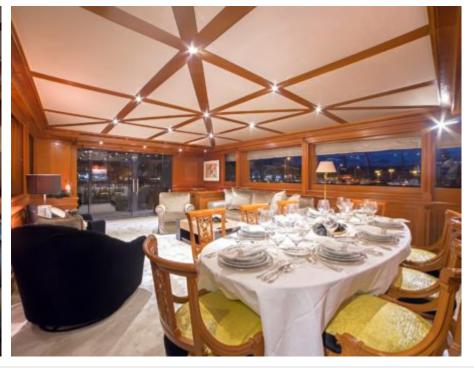

M/Y AQUILA





Guests Cabins **12** Cabins **5** 





Crew **7** 



#### M/Y AQUILA











Air Conditioning Fishing Gear



Seabob

























### **EXTERIOR DESIGN**









































# INTERIOR DESIGN









































## GALLERY LIFESTYLE















#### Specifications



Summer low rate per week 69 000 €



Summer high rate per week





Winter low rate per week 69 000 €



Winter high rate per week 79 000 €



Builder FA Custom



Year built 2006



Year refit

2022



Length 37 m



Guests Cruising



Cabins

Winter Cruising Area(s)
East Mediterranean, Greece, Turkey

Summer Cruising Area(s)
East Mediterranean, Greece, Turkey

Crew 7 Max speed 19 knots Cruising speed 14 knots

Fuel consumption 500 Litres/Hr

Type of cabins

5 (3 x Double, 2 x Twin, 2 x Pullman)