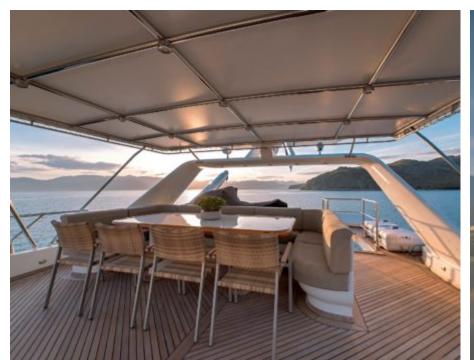

M/Y AQUILA





Guests Cabins **12** Cabins **5** 





Crew **7** 



#### M/Y AQUILA











Air Conditioning Fishing Gear



Seabob

























### **EXTERIOR DESIGN**









































# INTERIOR DESIGN









































## GALLERY LIFESTYLE















#### Specifications



Summer low rate per week 69 000 €



Summer high rate per week





Winter low rate per week 69 000 €



Winter high rate per week 79 000 €



Builder FA Custom



Year built 2006



Year refit

2022



Length 37 m



Guests Cruising



Cabins

Winter Cruising Area(s)
East Mediterranean, Greece, Turkey

Summer Cruising Area(s)
East Mediterranean, Greece, Turkey

Crew 7 Max speed 19 knots Cruising speed 14 knots

Fuel consumption 500 Litres/Hr

Type of cabins

5 (3 x Double, 2 x Twin, 2 x Pullman)