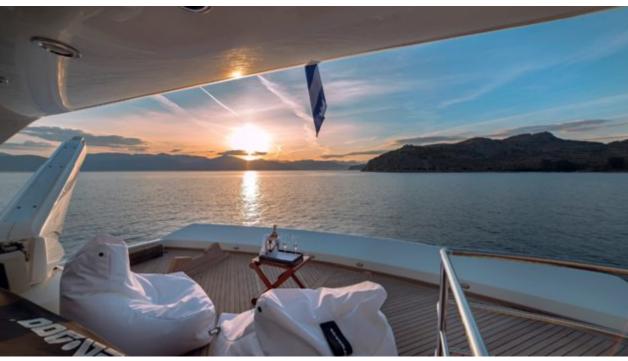

M/Y AQUILA





Guests Cabins **12** Cabins **5** 





Crew **7** 



#### M/Y AQUILA











Air Conditioning Fishing Gear



Seabob

























### **EXTERIOR DESIGN**









































# INTERIOR DESIGN









































## GALLERY LIFESTYLE















#### Specifications



Summer low rate per week 69 000 €



Summer high rate per week





Winter low rate per week 69 000 €



Winter high rate per week 79 000 €



Builder FA Custom



Year built 2006



Year refit

2022



Length 37 m



Guests Cruising



Cabins

Winter Cruising Area(s)
East Mediterranean, Greece, Turkey

Summer Cruising Area(s)
East Mediterranean, Greece, Turkey

Crew 7 Max speed 19 knots Cruising speed 14 knots

Fuel consumption 500 Litres/Hr

Type of cabins

5 (3 x Double, 2 x Twin, 2 x Pullman)