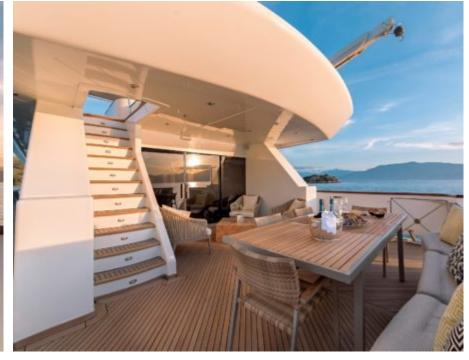

M/Y AQUILA





Guests Cabins **12** Cabins **5** 





Crew **7** 



#### M/Y AQUILA











Air Conditioning Fishing Gear



Seabob

























### **EXTERIOR DESIGN**









































# INTERIOR DESIGN









































## GALLERY LIFESTYLE















#### Specifications



Summer low rate per week 69 000 €



Summer high rate per week





Winter low rate per week 69 000 €



Winter high rate per week 79 000 €



Builder FA Custom



Year built 2006



Year refit

2022



Length 37 m



Guests Cruising



Cabins

Winter Cruising Area(s)
East Mediterranean, Greece, Turkey

Summer Cruising Area(s)
East Mediterranean, Greece, Turkey

Crew 7 Max speed 19 knots Cruising speed 14 knots

Fuel consumption 500 Litres/Hr

Type of cabins

5 (3 x Double, 2 x Twin, 2 x Pullman)