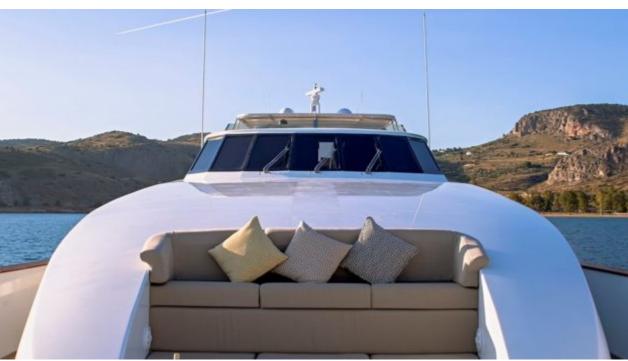

M/Y AQUILA





Guests Cabins **12** Cabins **5** 





Crew **7** 



#### M/Y AQUILA











Air Conditioning Fishing Gear



Seabob

























### **EXTERIOR DESIGN**









































# INTERIOR DESIGN









































## GALLERY LIFESTYLE















#### Specifications



Summer low rate per week 69 000 €



Summer high rate per week





Winter low rate per week 69 000 €



Winter high rate per week 79 000 €



Builder FA Custom



Year built 2006



Year refit

2022



Length 37 m



Guests Cruising



Cabins

Winter Cruising Area(s)
East Mediterranean, Greece, Turkey

Summer Cruising Area(s)
East Mediterranean, Greece, Turkey

Crew 7 Max speed 19 knots Cruising speed 14 knots

Fuel consumption 500 Litres/Hr

Type of cabins

5 (3 x Double, 2 x Twin, 2 x Pullman)