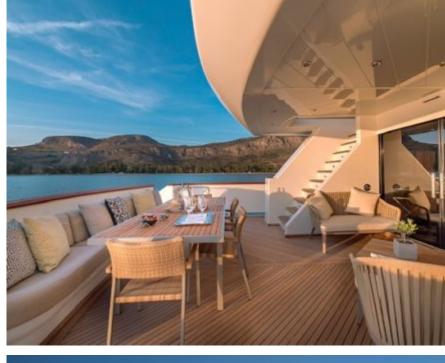

M/Y AQUILA





Guests Cabins **12** Cabins **5** 





Crew **7** 



#### M/Y AQUILA











Air Conditioning Fishing Gear



Seabob

























### **EXTERIOR DESIGN**









































# INTERIOR DESIGN









































## GALLERY LIFESTYLE















#### Specifications



Summer low rate per week 69 000 €



Summer high rate per week





Winter low rate per week 69 000 €



Winter high rate per week 79 000 €



Builder FA Custom



Year built 2006



Year refit

2022



Length 37 m



Guests Cruising



Cabins

Winter Cruising Area(s)
East Mediterranean, Greece, Turkey

Summer Cruising Area(s)
East Mediterranean, Greece, Turkey

Crew 7 Max speed 19 knots Cruising speed 14 knots

Fuel consumption 500 Litres/Hr

Type of cabins

5 (3 x Double, 2 x Twin, 2 x Pullman)