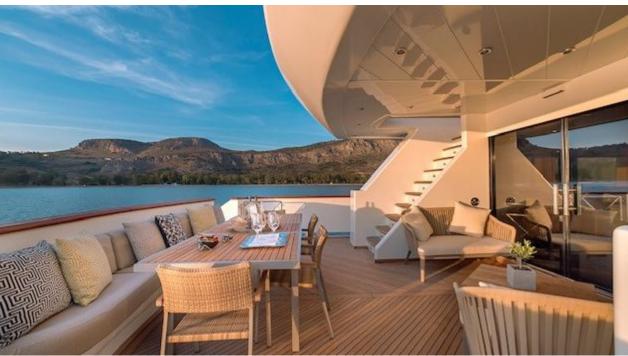

M/Y AQUILA





Guests Cabins **12** Cabins **5** 





Crew **7** 



#### M/Y AQUILA











Air Conditioning Fishing Gear



Seabob

























### **EXTERIOR DESIGN**









































# INTERIOR DESIGN









































## GALLERY LIFESTYLE















#### Specifications



Summer low rate per week 69 000 €



Summer high rate per week





Winter low rate per week 69 000 €



Winter high rate per week 79 000 €



Builder FA Custom



Year built 2006



Year refit

2022



Length 37 m



Guests Cruising



Cabins

Winter Cruising Area(s)
East Mediterranean, Greece, Turkey

Summer Cruising Area(s)
East Mediterranean, Greece, Turkey

Crew 7 Max speed 19 knots Cruising speed 14 knots

Fuel consumption 500 Litres/Hr

Type of cabins

5 (3 x Double, 2 x Twin, 2 x Pullman)