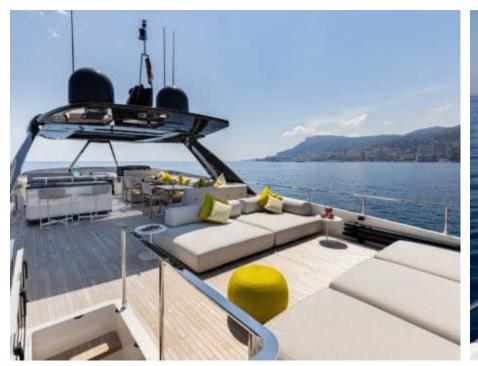

Length **28.18m** *92.45* ft.









#### M/Y ALEGRIA II











Air Conditioning













Stabilisers underway















# **EXTERIOR DESIGN**































## INTERIOR DESIGN



















# GALLERY LIFESTYLE





Features







### Specifications



Summer low rate per week

75 000 €



Summer high rate per week

80 000 €



Winter low rate per week

75 000 €



Winter high rate per week

80 000 €



Builder

Ferretti



Year built

2020



Length

28.18 m



**Guests Cruising** 

12



Cabins

4

Winter Cruising Area(s)

French Riviera, Italy & Sicily, West Mediterranean

Summer Cruising Area(s)

French Riviera, Italy & Sicily, West Mediterranean

Crew

Max speed 18 knots Cruising speed 13 knots

Fuel consumption 200 L/H

Type of cabins

4 (3 x Double, 1 x Twin)