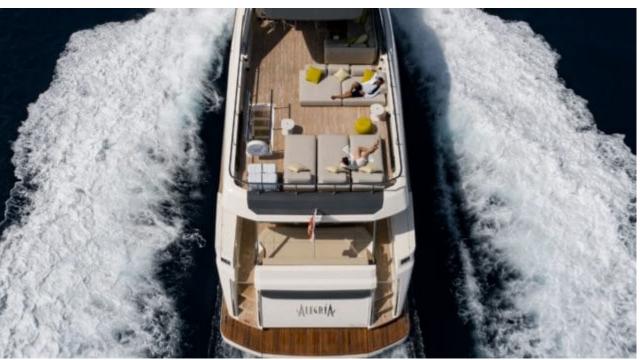

Length **28.18m** *92.45* ft.









#### M/Y ALEGRIA II











Air Conditioning













Stabilisers underway















# **EXTERIOR DESIGN**































## INTERIOR DESIGN



















# GALLERY LIFESTYLE





Features







### Specifications



Summer low rate per week

75 000 €



Summer high rate per week

80 000 €



Winter low rate per week

75 000 €



Winter high rate per week

80 000 €



Builder

Ferretti



Year built

2020



Length

28.18 m



**Guests Cruising** 

12



Cabins

4

Winter Cruising Area(s)

French Riviera, Italy & Sicily, West Mediterranean

Summer Cruising Area(s)

French Riviera, Italy & Sicily, West Mediterranean

Crew

Max speed 18 knots Cruising speed 13 knots

Fuel consumption 200 L/H

Type of cabins

4 (3 x Double, 1 x Twin)