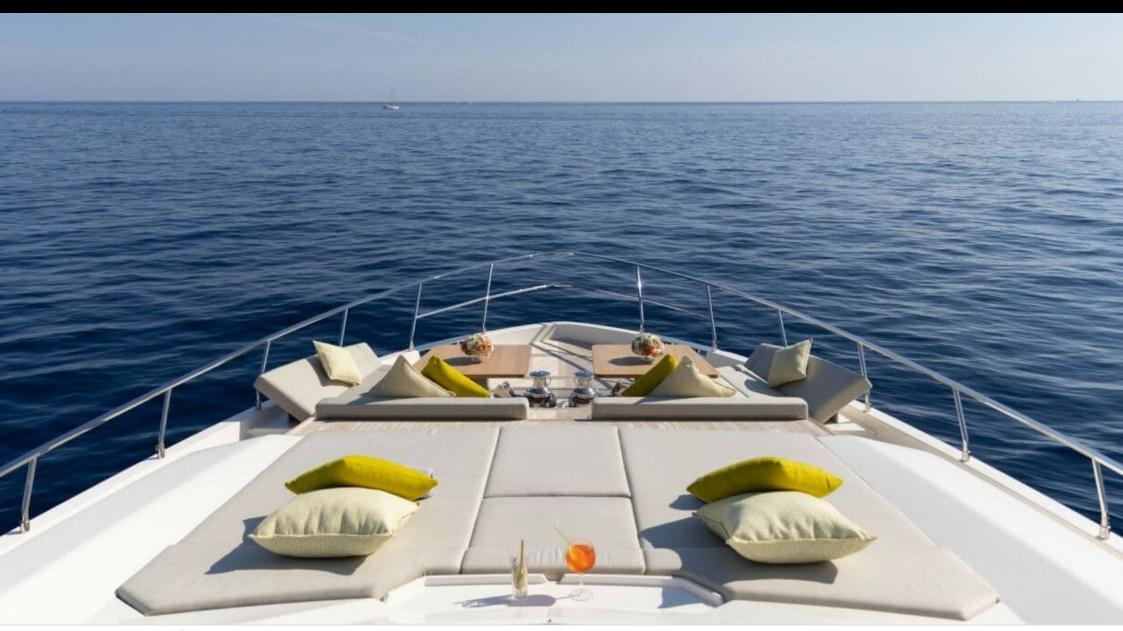

Length **28.18m** *92.45* ft.









#### M/Y ALEGRIA II











Air Conditioning













Stabilisers underway















# **EXTERIOR DESIGN**































## INTERIOR DESIGN



















# GALLERY LIFESTYLE





Features







### Specifications



Summer low rate per week

75 000 €



Summer high rate per week

80 000 €



Winter low rate per week

75 000 €



Winter high rate per week

80 000 €



Builder

Ferretti



Year built

2020



Length

28.18 m



**Guests Cruising** 

12



Cabins

4

Winter Cruising Area(s)

French Riviera, Italy & Sicily, West Mediterranean

Summer Cruising Area(s)

French Riviera, Italy & Sicily, West Mediterranean

Crew

Max speed 18 knots Cruising speed 13 knots

Fuel consumption 200 L/H

Type of cabins

4 (3 x Double, 1 x Twin)