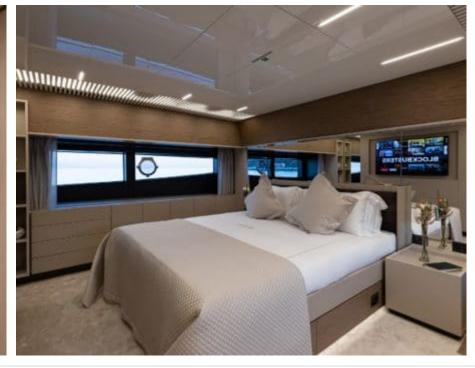

Length **28.18m** *92.45* ft.









#### M/Y ALEGRIA II











Air Conditioning













Stabilisers underway















# **EXTERIOR DESIGN**































## INTERIOR DESIGN



















# GALLERY LIFESTYLE





Features







### Specifications



Summer low rate per week

75 000 €



Summer high rate per week

80 000 €



Winter low rate per week

75 000 €



Winter high rate per week

80 000 €



Builder

Ferretti



Year built

2020



Length

28.18 m



**Guests Cruising** 

12



Cabins

4

Winter Cruising Area(s)

French Riviera, Italy & Sicily, West Mediterranean

Summer Cruising Area(s)

French Riviera, Italy & Sicily, West Mediterranean

Crew

Max speed 18 knots Cruising speed 13 knots

Fuel consumption 200 L/H

Type of cabins

4 (3 x Double, 1 x Twin)