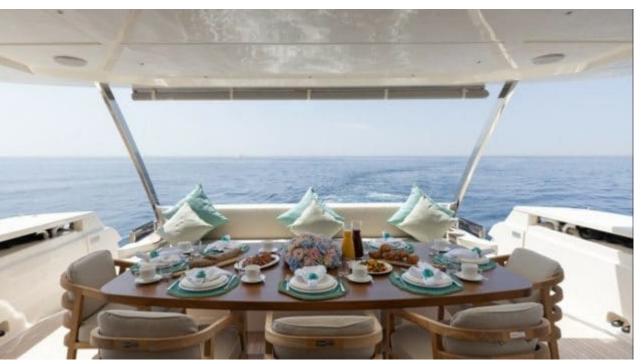

Length **28.18m** *92.45* ft.









#### M/Y ALEGRIA II











Air Conditioning













Stabilisers underway















# **EXTERIOR DESIGN**































## INTERIOR DESIGN



















# GALLERY LIFESTYLE





Features







### Specifications



Summer low rate per week

75 000 €



Summer high rate per week

80 000 €



Winter low rate per week

75 000 €



Winter high rate per week

80 000 €



Builder

Ferretti



Year built

2020



Length

28.18 m



**Guests Cruising** 

12



Cabins

4

Winter Cruising Area(s)

French Riviera, Italy & Sicily, West Mediterranean

Summer Cruising Area(s)

French Riviera, Italy & Sicily, West Mediterranean

Crew

Max speed 18 knots Cruising speed 13 knots

Fuel consumption 200 L/H

Type of cabins

4 (3 x Double, 1 x Twin)