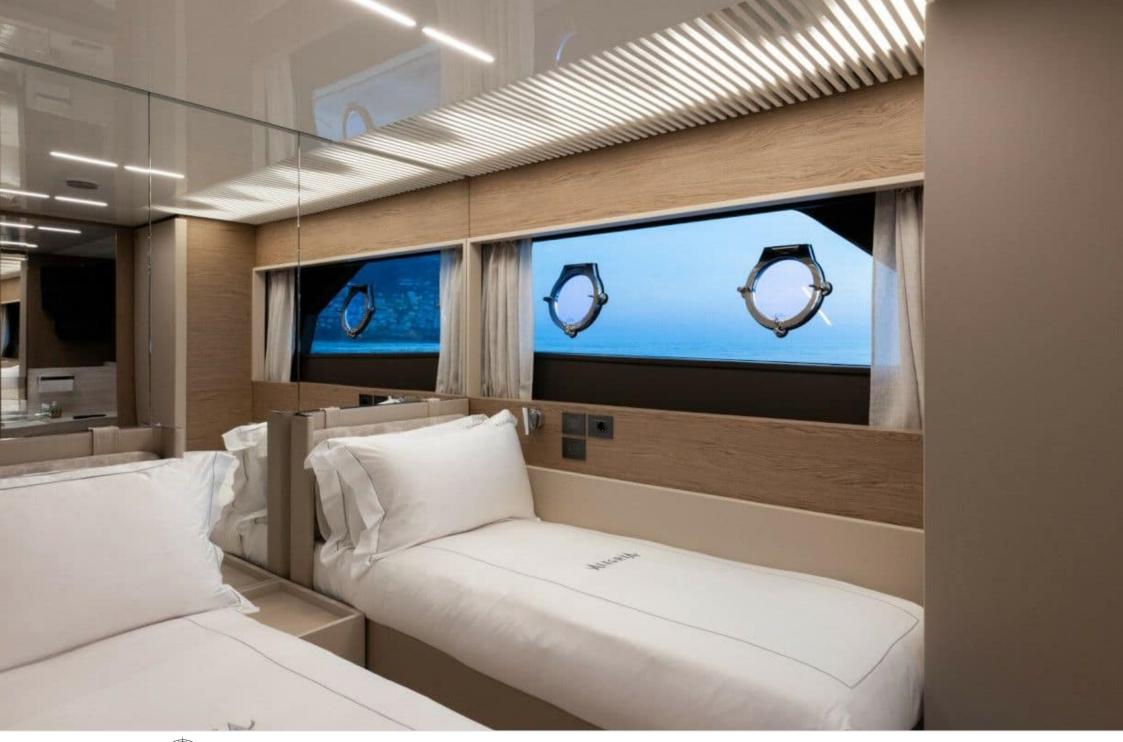

## INTERIOR DESIGN

Max speed 18 knots Cruising speed 13 knots

Fuel consumption 200 L/H

Type of cabins

4 (3 x Double, 1 x Twin)