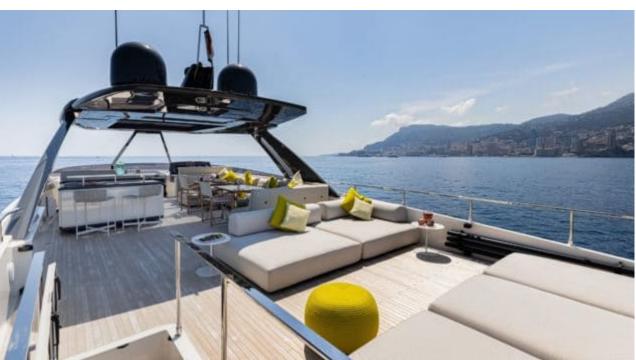

Length **28.18m** *92.45* ft.









#### M/Y ALEGRIA II











Air Conditioning













Stabilisers underway















# **EXTERIOR DESIGN**































## INTERIOR DESIGN



















# GALLERY LIFESTYLE





Features







### Specifications



Summer low rate per week

75 000 €



Summer high rate per week

80 000 €



Winter low rate per week

75 000 €



Winter high rate per week

80 000 €



Builder

Ferretti



Year built

2020



Length

28.18 m



**Guests Cruising** 

12



Cabins

4

Winter Cruising Area(s)

French Riviera, Italy & Sicily, West Mediterranean

Summer Cruising Area(s)

French Riviera, Italy & Sicily, West Mediterranean

Crew

Max speed 18 knots Cruising speed 13 knots

Fuel consumption 200 L/H

Type of cabins

4 (3 x Double, 1 x Twin)