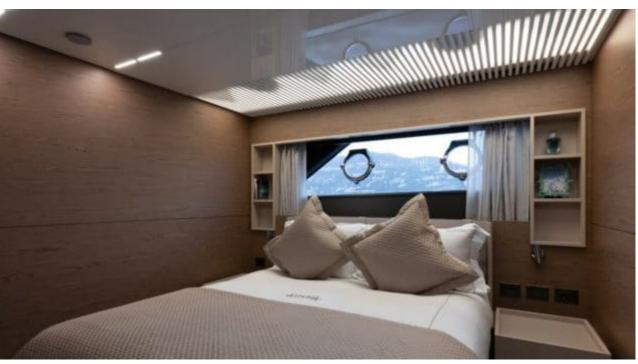

Length **28.18m** *92.45* ft.









#### M/Y ALEGRIA II











Air Conditioning













Stabilisers underway















# **EXTERIOR DESIGN**































## INTERIOR DESIGN



















# GALLERY LIFESTYLE





Features







### Specifications



Summer low rate per week

75 000 €



Summer high rate per week

80 000 €



Winter low rate per week

75 000 €



Winter high rate per week

80 000 €



Builder

Ferretti



Year built

2020



Length

28.18 m



**Guests Cruising** 

12



Cabins

4

Winter Cruising Area(s)

French Riviera, Italy & Sicily, West Mediterranean

Summer Cruising Area(s)

French Riviera, Italy & Sicily, West Mediterranean

Crew

Max speed 18 knots Cruising speed 13 knots

Fuel consumption 200 L/H

Type of cabins

4 (3 x Double, 1 x Twin)