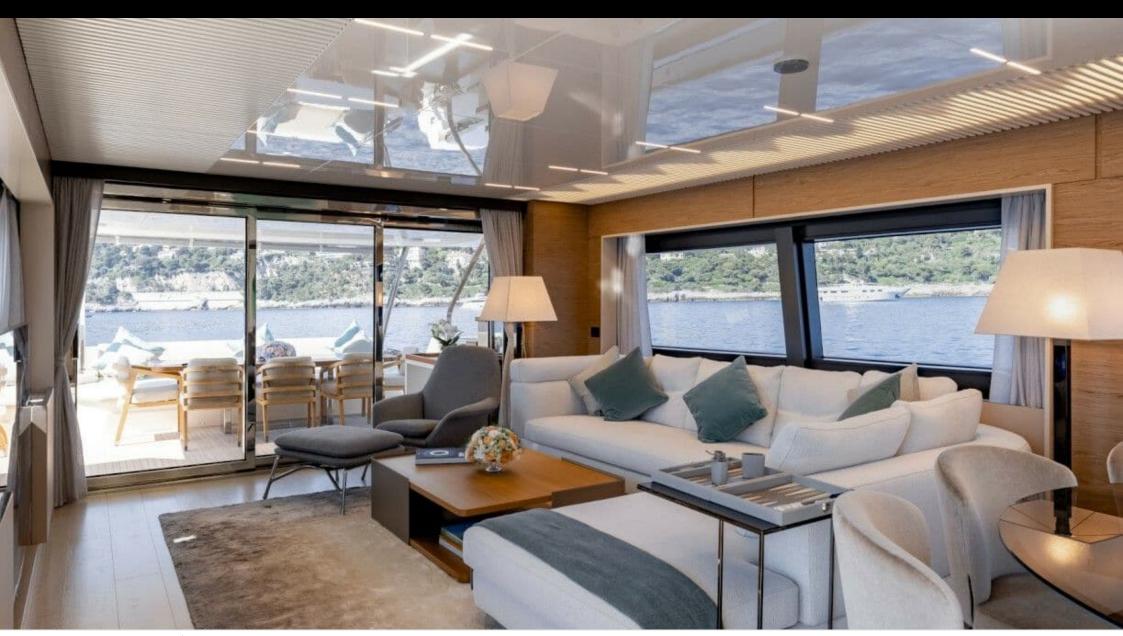

Length **28.18m** *92.45* ft.









#### M/Y ALEGRIA II











Air Conditioning













Stabilisers underway















# **EXTERIOR DESIGN**































## INTERIOR DESIGN



















# GALLERY LIFESTYLE





Features







### Specifications



Summer low rate per week

75 000 €



Summer high rate per week

80 000 €



Winter low rate per week

75 000 €



Winter high rate per week

80 000 €



Builder

Ferretti



Year built

2020



Length

28.18 m



**Guests Cruising** 

12



Cabins

4

Winter Cruising Area(s)

French Riviera, Italy & Sicily, West Mediterranean

Summer Cruising Area(s)

French Riviera, Italy & Sicily, West Mediterranean

Crew

Max speed 18 knots Cruising speed 13 knots

Fuel consumption 200 L/H

Type of cabins

4 (3 x Double, 1 x Twin)