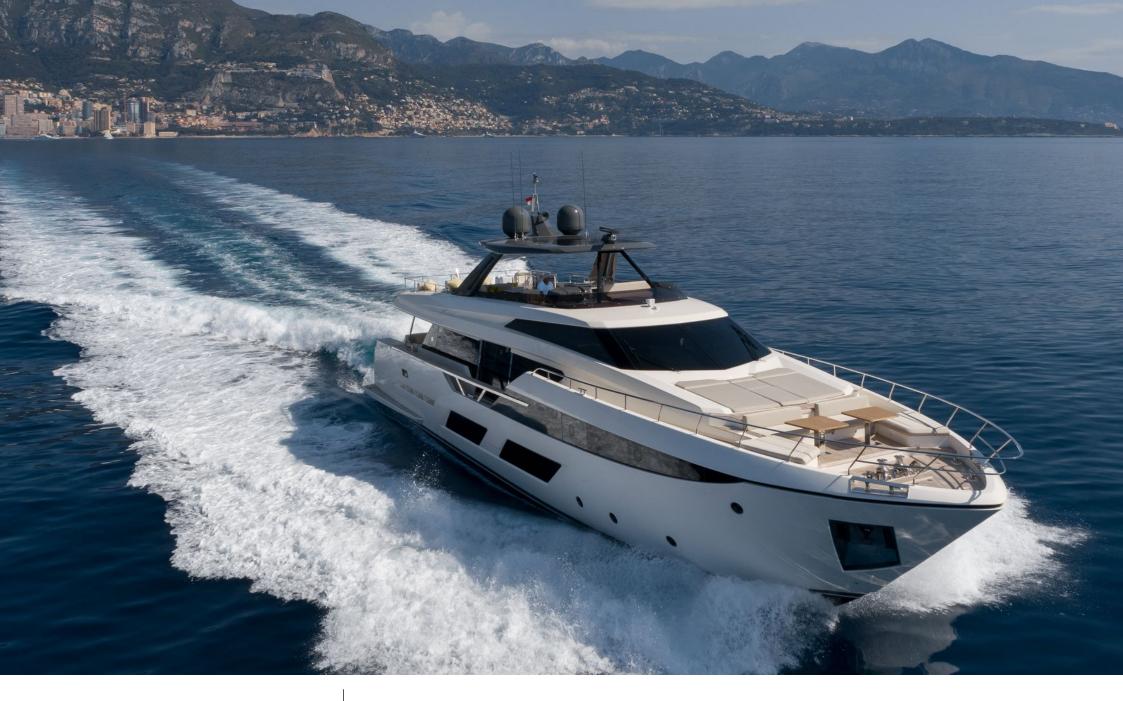

#### M/Y ALEGRIA II

Air Conditioning

Stabilisers underway

Length **28.18m** *92.45* ft.