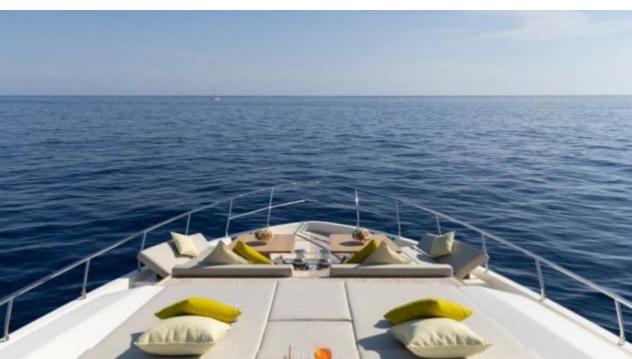

Length **28.18m** *92.45* ft.









#### M/Y ALEGRIA II











Air Conditioning













Stabilisers underway















# **EXTERIOR DESIGN**































## INTERIOR DESIGN



















# GALLERY LIFESTYLE





Features







### Specifications



Summer low rate per week

75 000 €



Summer high rate per week

80 000 €



Winter low rate per week

75 000 €



Winter high rate per week

80 000 €



Builder

Ferretti



Year built

2020



Length

28.18 m



**Guests Cruising** 

12



Cabins

4

Winter Cruising Area(s)

French Riviera, Italy & Sicily, West Mediterranean

Summer Cruising Area(s)

French Riviera, Italy & Sicily, West Mediterranean

Crew

Max speed 18 knots Cruising speed 13 knots

Fuel consumption 200 L/H

Type of cabins

4 (3 x Double, 1 x Twin)