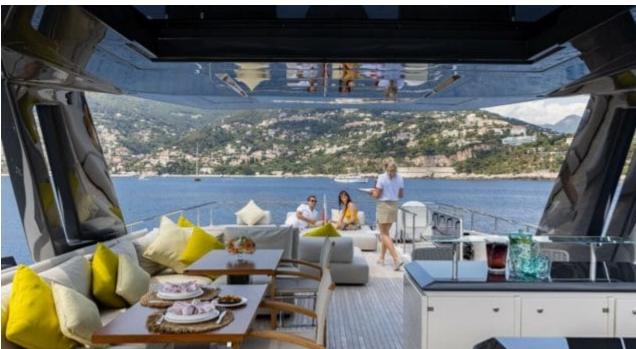

Length **28.18m** *92.45* ft.









#### M/Y ALEGRIA II











Air Conditioning













Stabilisers underway















# **EXTERIOR DESIGN**































## INTERIOR DESIGN



















# GALLERY LIFESTYLE





Features







### Specifications



Summer low rate per week

75 000 €



Summer high rate per week

80 000 €



Winter low rate per week

75 000 €



Winter high rate per week

80 000 €



Builder

Ferretti



Year built

2020



Length

28.18 m



**Guests Cruising** 

12



Cabins

4

Winter Cruising Area(s)

French Riviera, Italy & Sicily, West Mediterranean

Summer Cruising Area(s)

French Riviera, Italy & Sicily, West Mediterranean

Crew

Max speed 18 knots Cruising speed 13 knots

Fuel consumption 200 L/H

Type of cabins

4 (3 x Double, 1 x Twin)