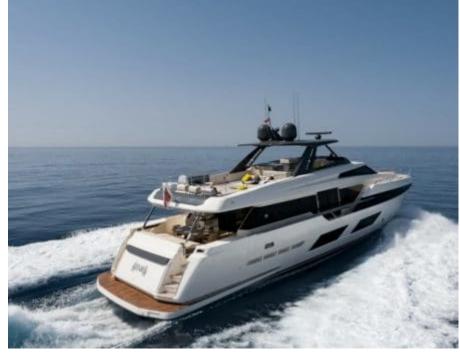

Length **28.18m** *92.45* ft.









#### M/Y ALEGRIA II











Air Conditioning













Stabilisers underway















# **EXTERIOR DESIGN**































## INTERIOR DESIGN



















# GALLERY LIFESTYLE





Features







### Specifications



Summer low rate per week

75 000 €



Summer high rate per week

80 000 €



Winter low rate per week

75 000 €



Winter high rate per week

80 000 €



Builder

Ferretti



Year built

2020



Length

28.18 m



**Guests Cruising** 

12



Cabins

4

Winter Cruising Area(s)

French Riviera, Italy & Sicily, West Mediterranean

Summer Cruising Area(s)

French Riviera, Italy & Sicily, West Mediterranean

Crew

Max speed 18 knots Cruising speed 13 knots

Fuel consumption 200 L/H

Type of cabins

4 (3 x Double, 1 x Twin)