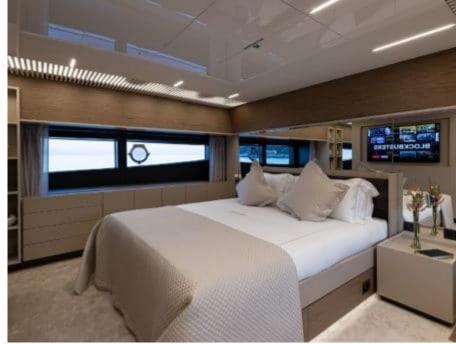

Length **28.18m** *92.45* ft.









#### M/Y ALEGRIA II











Air Conditioning













Stabilisers underway















# **EXTERIOR DESIGN**































## INTERIOR DESIGN



















# GALLERY LIFESTYLE





Features







### Specifications



Summer low rate per week

75 000 €



Summer high rate per week

80 000 €



Winter low rate per week

75 000 €



Winter high rate per week

80 000 €



Builder

Ferretti



Year built

2020



Length

28.18 m



**Guests Cruising** 

12



Cabins

4

Winter Cruising Area(s)

French Riviera, Italy & Sicily, West Mediterranean

Summer Cruising Area(s)

French Riviera, Italy & Sicily, West Mediterranean

Crew

Max speed 18 knots Cruising speed 13 knots

Fuel consumption 200 L/H

Type of cabins

4 (3 x Double, 1 x Twin)