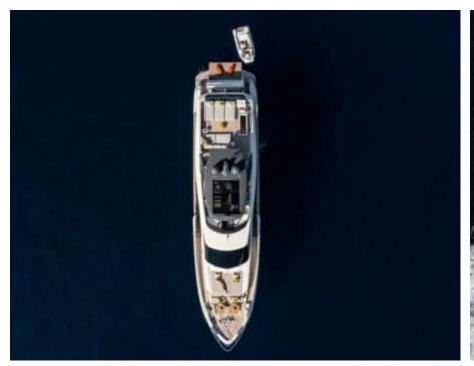

Length **28.18m** *92.45* ft.









#### M/Y ALEGRIA II











Air Conditioning













Stabilisers underway















# **EXTERIOR DESIGN**































## INTERIOR DESIGN



















# GALLERY LIFESTYLE





Features







### Specifications



Summer low rate per week

75 000 €



Summer high rate per week

80 000 €



Winter low rate per week

75 000 €



Winter high rate per week

80 000 €



Builder

Ferretti



Year built

2020



Length

28.18 m



**Guests Cruising** 

12



Cabins

4

Winter Cruising Area(s)

French Riviera, Italy & Sicily, West Mediterranean

Summer Cruising Area(s)

French Riviera, Italy & Sicily, West Mediterranean

Crew

Max speed 18 knots Cruising speed 13 knots

Fuel consumption 200 L/H

Type of cabins

4 (3 x Double, 1 x Twin)