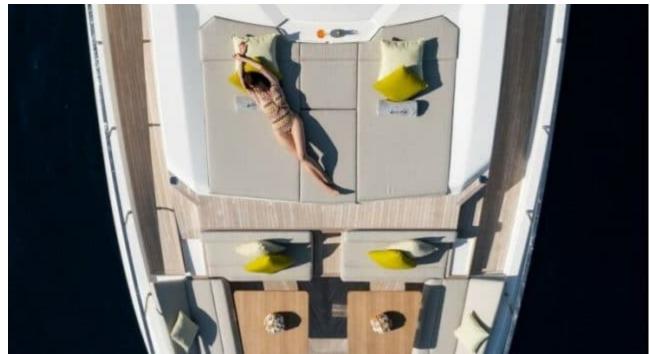

Length **28.18m** *92.45* ft.









#### M/Y ALEGRIA II











Air Conditioning













Stabilisers underway















# **EXTERIOR DESIGN**































## INTERIOR DESIGN



















# GALLERY LIFESTYLE





Features







### Specifications



Summer low rate per week

75 000 €



Summer high rate per week

80 000 €



Winter low rate per week

75 000 €



Winter high rate per week

80 000 €



Builder

Ferretti



Year built

2020



Length

28.18 m



**Guests Cruising** 

12



Cabins

4

Winter Cruising Area(s)

French Riviera, Italy & Sicily, West Mediterranean

Summer Cruising Area(s)

French Riviera, Italy & Sicily, West Mediterranean

Crew

Max speed 18 knots Cruising speed 13 knots

Fuel consumption 200 L/H

Type of cabins

4 (3 x Double, 1 x Twin)