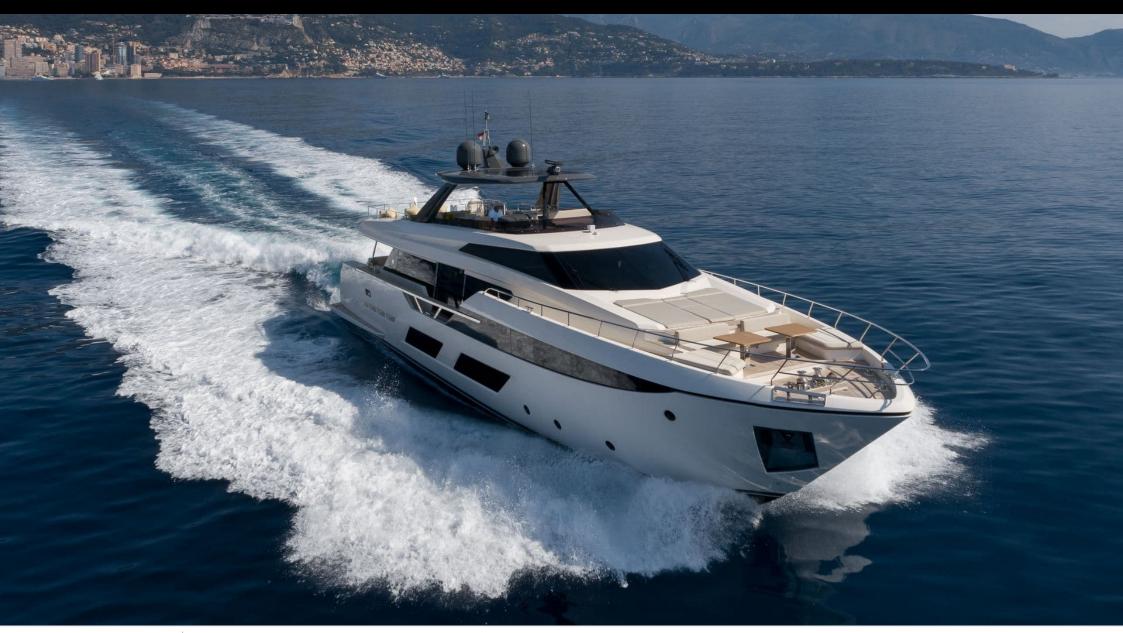

Length **28.18m** *92.45* ft.









#### M/Y ALEGRIA II











Air Conditioning













Stabilisers underway















# **EXTERIOR DESIGN**































## INTERIOR DESIGN



















# GALLERY LIFESTYLE





Features







### Specifications



Summer low rate per week

75 000 €



Summer high rate per week

80 000 €



Winter low rate per week

75 000 €



Winter high rate per week

80 000 €



Builder

Ferretti



Year built

2020



Length

28.18 m



**Guests Cruising** 

12



Cabins

4

Winter Cruising Area(s)

French Riviera, Italy & Sicily, West Mediterranean

Summer Cruising Area(s)

French Riviera, Italy & Sicily, West Mediterranean

Crew

Max speed 18 knots Cruising speed 13 knots

Fuel consumption 200 L/H

Type of cabins

4 (3 x Double, 1 x Twin)