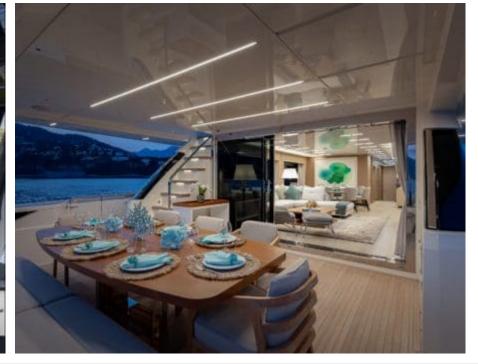

Length **28.18m** *92.45* ft.









#### M/Y ALEGRIA II











Air Conditioning













Stabilisers underway















# **EXTERIOR DESIGN**































## INTERIOR DESIGN



















# GALLERY LIFESTYLE





Features







### Specifications



Summer low rate per week

75 000 €



Summer high rate per week

80 000 €



Winter low rate per week

75 000 €



Winter high rate per week

80 000 €



Builder

Ferretti



Year built

2020



Length

28.18 m



**Guests Cruising** 

12



Cabins

4

Winter Cruising Area(s)

French Riviera, Italy & Sicily, West Mediterranean

Summer Cruising Area(s)

French Riviera, Italy & Sicily, West Mediterranean

Crew

Max speed 18 knots Cruising speed 13 knots

Fuel consumption 200 L/H

Type of cabins

4 (3 x Double, 1 x Twin)