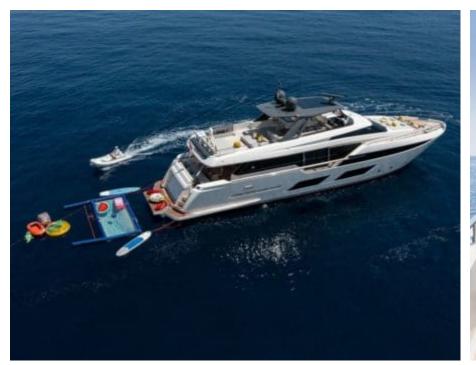

Length **28.18m** *92.45* ft.









#### M/Y ALEGRIA II











Air Conditioning













Stabilisers underway















# **EXTERIOR DESIGN**































## INTERIOR DESIGN



















# GALLERY LIFESTYLE





Features







### Specifications



Summer low rate per week

75 000 €



Summer high rate per week

80 000 €



Winter low rate per week

75 000 €



Winter high rate per week

80 000 €



Builder

Ferretti



Year built

2020



Length

28.18 m



**Guests Cruising** 

12



Cabins

4

Winter Cruising Area(s)

French Riviera, Italy & Sicily, West Mediterranean

Summer Cruising Area(s)

French Riviera, Italy & Sicily, West Mediterranean

Crew

Max speed 18 knots Cruising speed 13 knots

Fuel consumption 200 L/H

Type of cabins

4 (3 x Double, 1 x Twin)