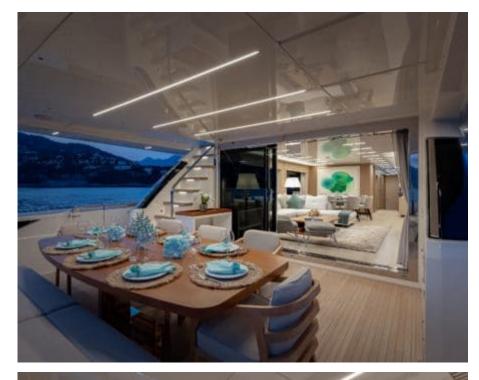

Length **28.18m** *92.45* ft.









#### M/Y ALEGRIA II











Air Conditioning













Stabilisers underway















# **EXTERIOR DESIGN**































## INTERIOR DESIGN



















# GALLERY LIFESTYLE





Features







### Specifications



Summer low rate per week

75 000 €



Summer high rate per week

80 000 €



Winter low rate per week

75 000 €



Winter high rate per week

80 000 €



Builder

Ferretti



Year built

2020



Length

28.18 m



**Guests Cruising** 

12



Cabins

4

Winter Cruising Area(s)

French Riviera, Italy & Sicily, West Mediterranean

Summer Cruising Area(s)

French Riviera, Italy & Sicily, West Mediterranean

Crew

Max speed 18 knots Cruising speed 13 knots

Fuel consumption 200 L/H

Type of cabins

4 (3 x Double, 1 x Twin)