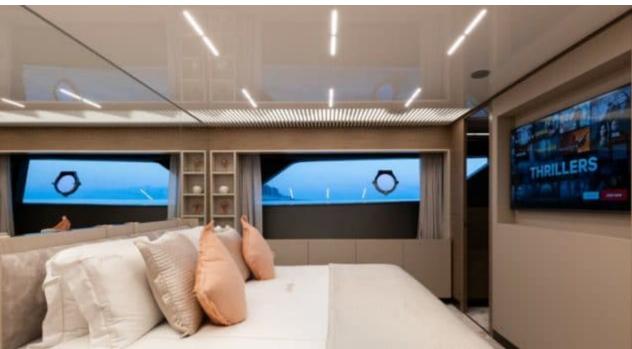

Length **28.18m** *92.45* ft.









#### M/Y ALEGRIA II











Air Conditioning













Stabilisers underway















# **EXTERIOR DESIGN**































## INTERIOR DESIGN



















# GALLERY LIFESTYLE





Features







### Specifications



Summer low rate per week

75 000 €



Summer high rate per week

80 000 €



Winter low rate per week

75 000 €



Winter high rate per week

80 000 €



Builder

Ferretti



Year built

2020



Length

28.18 m



**Guests Cruising** 

12



Cabins

4

Winter Cruising Area(s)

French Riviera, Italy & Sicily, West Mediterranean

Summer Cruising Area(s)

French Riviera, Italy & Sicily, West Mediterranean

Crew

Max speed 18 knots Cruising speed 13 knots

Fuel consumption 200 L/H

Type of cabins

4 (3 x Double, 1 x Twin)