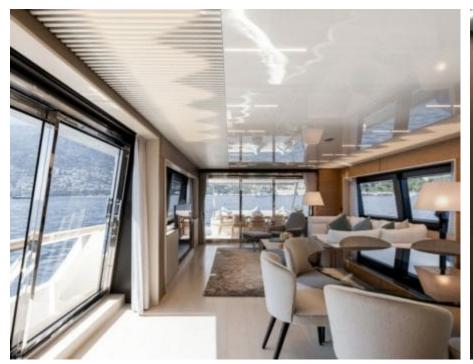

Length **28.18m** *92.45* ft.









#### M/Y ALEGRIA II











Air Conditioning













Stabilisers underway















# **EXTERIOR DESIGN**































## INTERIOR DESIGN



















# GALLERY LIFESTYLE





Features







### Specifications



Summer low rate per week

75 000 €



Summer high rate per week

80 000 €



Winter low rate per week

75 000 €



Winter high rate per week

80 000 €



Builder

Ferretti



Year built

2020



Length

28.18 m



**Guests Cruising** 

12



Cabins

4

Winter Cruising Area(s)

French Riviera, Italy & Sicily, West Mediterranean

Summer Cruising Area(s)

French Riviera, Italy & Sicily, West Mediterranean

Crew

Max speed 18 knots Cruising speed 13 knots

Fuel consumption 200 L/H

Type of cabins

4 (3 x Double, 1 x Twin)