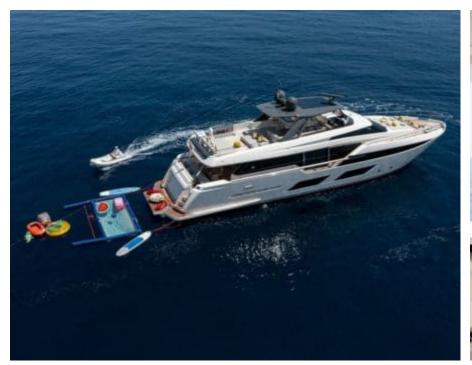

Length **28.18m** *92.45* ft.









#### M/Y ALEGRIA II











Air Conditioning













Stabilisers underway















# **EXTERIOR DESIGN**































## INTERIOR DESIGN



















# GALLERY LIFESTYLE





Features







### Specifications



Summer low rate per week

75 000 €



Summer high rate per week

80 000 €



Winter low rate per week

75 000 €



Winter high rate per week

80 000 €



Builder

Ferretti



Year built

2020



Length

28.18 m



**Guests Cruising** 

12



Cabins

4

Winter Cruising Area(s)

French Riviera, Italy & Sicily, West Mediterranean

Summer Cruising Area(s)

French Riviera, Italy & Sicily, West Mediterranean

Crew

Max speed 18 knots Cruising speed 13 knots

Fuel consumption 200 L/H

Type of cabins

4 (3 x Double, 1 x Twin)