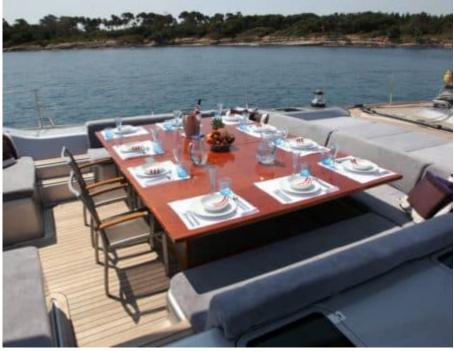

Length **32m** 104.99 ft.





Cabins **4**  Crew **5** 



#### S/Y ATTIMO











## EXTERIOR DESIGN





Interior design Exterior design Gallery lifestyle Specifications Features













## INTERIOR DESIGN





Interior design Exterior design Gallery lifestyle Specifications Features













# GALLERY LIFESTYLE





## Specifications

| €                                 | Summer low rate per week<br>49 000 € |  |  |                      | €                                     | Summer high rate per week<br>55 000 € |         |                    |             |
|-----------------------------------|--------------------------------------|--|--|----------------------|---------------------------------------|---------------------------------------|---------|--------------------|-------------|
| €                                 | Winter low rate  <br>39 000€