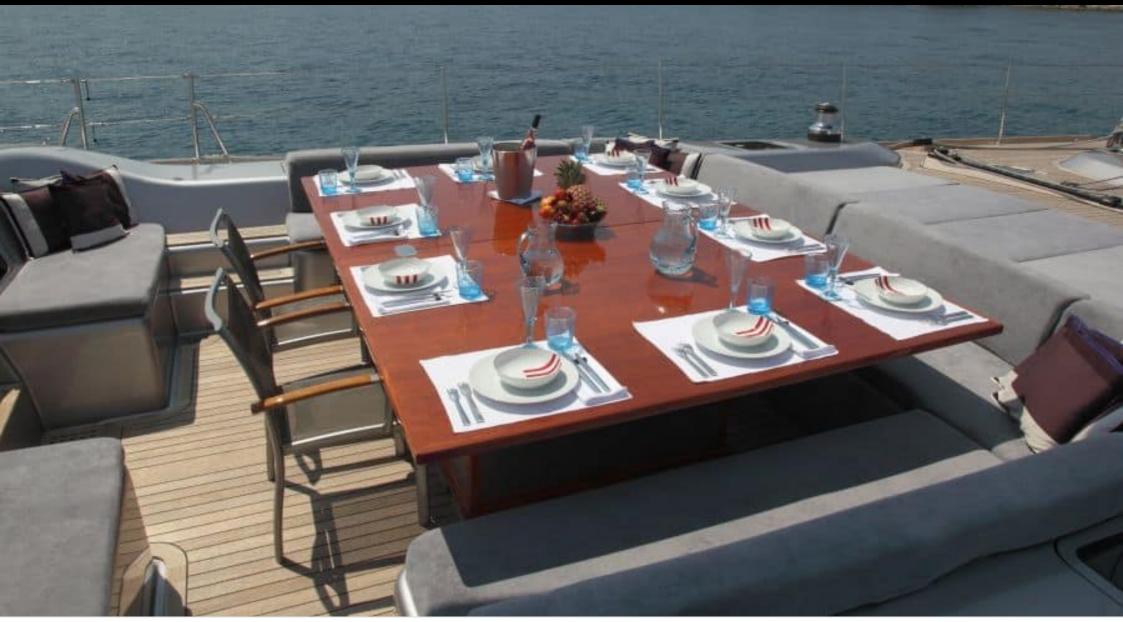

Length **32m** 104.99 ft.





Cabins **4**  Crew **5** 



#### S/Y ATTIMO











## EXTERIOR DESIGN





Interior design Exterior design Gallery lifestyle Specifications Features













## INTERIOR DESIGN





Interior design Exterior design Gallery lifestyle Specifications Features













# GALLERY LIFESTYLE





## Specifications

| €                                 | Summer low rate per week<br>49 000 € |  |  |                      | €                                     | Summer high rate per week<br>55 000 € |         |                    |             |
|-----------------------------------|--------------------------------------|--|--|----------------------|---------------------------------------|---------------------------------------|---------|--------------------|-------------|
| €                                 | Winter low rate  <br>39 000€         |  |  | €                    | Winter high rate per week<br>49 000 € |                                       |         |                    |             |
|                                   | Builder<br>CMN Yachts                |  |  | Y