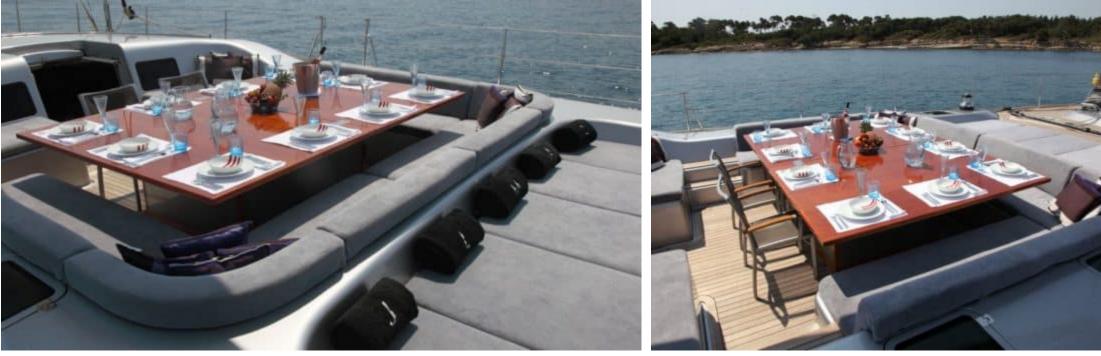

Length **32m** 104.99 ft.





Cabins **4**  Crew **5** 



#### S/Y ATTIMO











## EXTERIOR DESIGN





Interior design Exterior design Gallery lifestyle Specifications Features













## INTERIOR DESIGN





Interior design Exterior design Gallery lifestyle Specifications Features













# GALLERY LIFESTYLE





## Specifications

| €                                 | Summer low rate per week<br>49 000 € |  |  |                      | €                                     | Summer high rate per week<br>55 000 € |         |                    |             |
|-----------------------------------|--------------------------------------|--|--|----------------------|---------------------------------------|---------------------------------------|---------|--------------------|-------------|
| €                                 | Winter low rate  <br>39 000€         |  |  | €                    | Winter high rate per week<br>49 000 € |