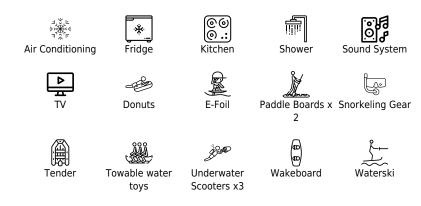

#### S/Y YUME











# EXTERIOR DESIGN

















# INTERIOR DESIGN





























# GALLERY LIFESTYLE













# Specifications

| E Low rate per day<br>4 000 €                                                                                           |                       |                     | High rate per day<br>4 750 €                                                                                            |                                         |                           |  |
|-------------------------------------------------------------------------------------------------------------------------|-----------------------|---------------------|-------------------------------------------------------------------------------------------------------------------------|-