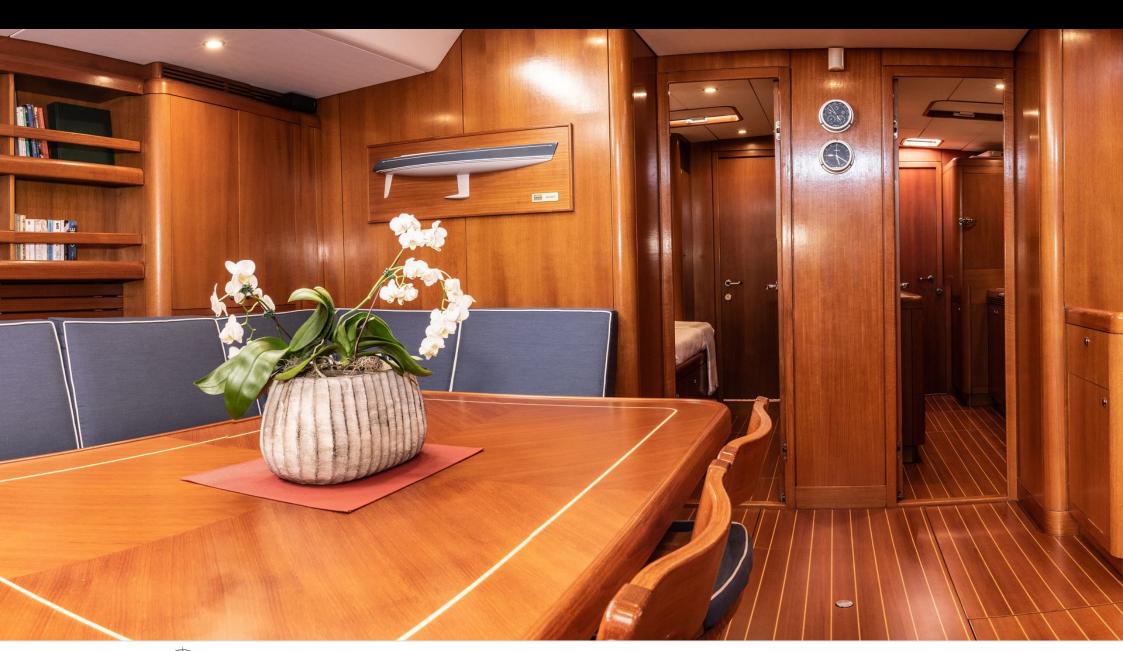

Cabins **3** 



Crew **3** 



#### S/Y KALLIMA











Air Conditioning Donuts



(ED) (ED) Wakeboard











# **EXTERIOR DESIGN**













## INTERIOR DESIGN









### GALLERY LIFESTYLE





#### Specifications



Summer low rate per week 34 000 €



Summer high rate per week 36 000 €



Winter low rate per week 34 000 €



Winter high rate per week





Builder Swan



Year built 2001



Year refit

2022

Length 24.9 m



**Guests Cruising** 12



Cabins

Winter Cruising Area(s)

French Riviera, West Mediterranean

Summer Cruising Area(s)

Corsica - Sardinia, French Riviera, West Mediterranean

Crew

Max speed 26 knots

Cruising speed 10 knots

Fuel consumption 25 Litres/Hr

Type of cabins

3 (2 x Double, 1 x Twin)