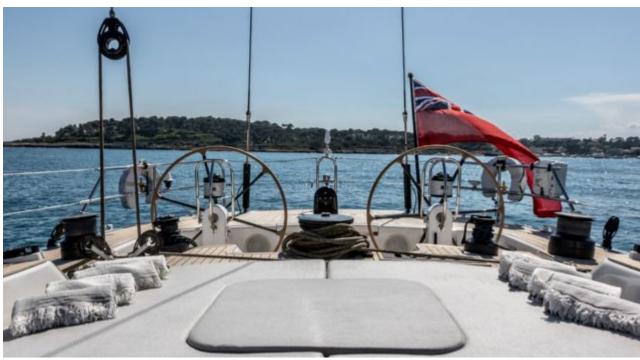

Cabins **3** 



Crew **3** 



#### S/Y KALLIMA











Air Conditioning Donuts



(ED) (ED) Wakeboard











# **EXTERIOR DESIGN**













## INTERIOR DESIGN









### GALLERY LIFESTYLE





#### Specifications



Summer low rate per week 34 000 €



Summer high rate per week 36 000 €



Winter low rate per week 34 000 €



Winter high rate per week





Builder Swan



Year built 2001



Year refit

2022

Length 24.9 m



**Guests Cruising** 12



Cabins

Winter Cruising Area(s)

French Riviera, West Mediterranean

Summer Cruising Area(s)

Corsica - Sardinia, French Riviera, West Mediterranean

Crew

Max speed 26 knots

Cruising speed 10 knots

Fuel consumption 25 Litres/Hr

Type of cabins

3 (2 x Double, 1 x Twin)