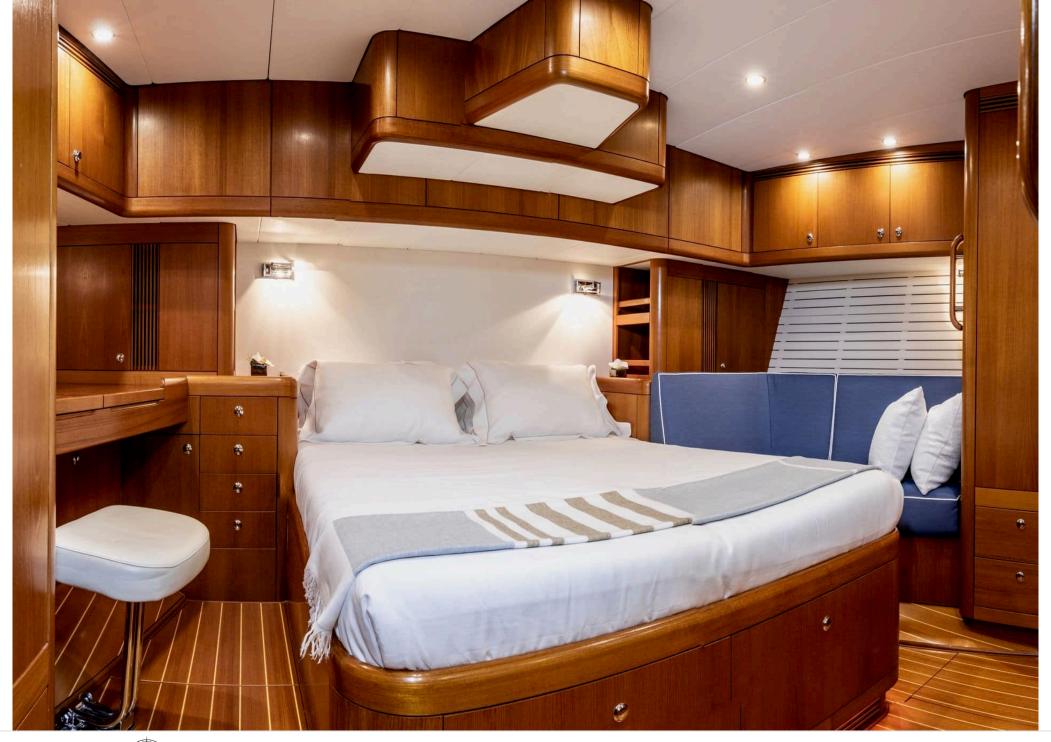

Cabins **3** 



Crew **3** 



#### S/Y KALLIMA











Air Conditioning Donuts



(ED) (ED) Wakeboard











# **EXTERIOR DESIGN**













## INTERIOR DESIGN









### GALLERY LIFESTYLE





#### Specifications



Summer low rate per week 34 000 €



Summer high rate per week 36 000 €



Winter low rate per week 34 000 €



Winter high rate per week





Builder Swan



Year built 2001



Year refit

2022

Length 24.9 m



**Guests Cruising** 12



Cabins

Winter Cruising Area(s)

French Riviera, West Mediterranean

Summer Cruising Area(s)

Corsica - Sardinia, French Riviera, West Mediterranean

Crew

Max speed 26 knots

Cruising speed 10 knots

Fuel consumption 25 Litres/Hr

Type of cabins

3 (2 x Double, 1 x Twin)