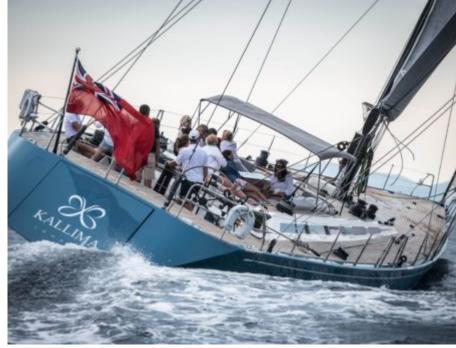

#### S/Y KALLIMA

Air Conditioning Donuts

(ED) (ED) Wakeboard

#### Specifications

Summer low rate per week 34 000 €

Summer high rate per week 36 000 €

Winter low rate per week 34 000 €

Winter high rate per week

Builder Swan

Year built 2001

Year refit

2022

Length 24.9 m

**Guests Cruising** 12

Cabins

Winter Cruising Area(s)

French Riviera, West Mediterranean

Summer Cruising Area(s)

Corsica - Sardinia, French Riviera, West Mediterranean

Crew

Max speed 26 knots

Cruising speed 10 knots

Fuel consumption 25 Litres/Hr

Type of cabins

3 (2 x Double, 1 x Twin)