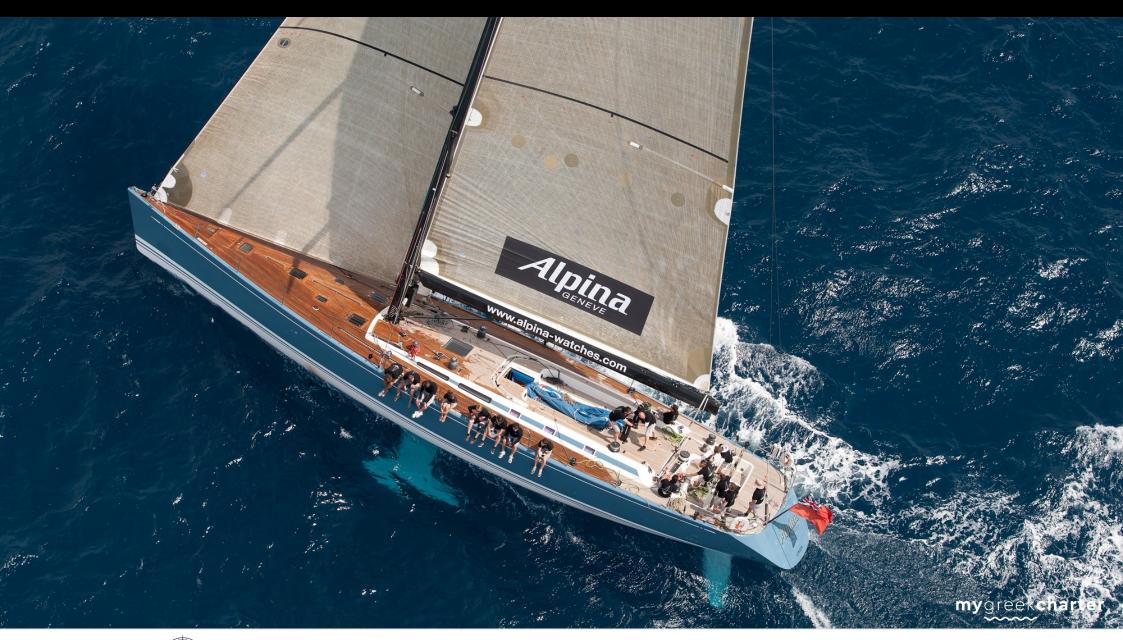

#### S/Y KALLIMA

Air Conditioning Donuts

(ED) (ED) Wakeboard

#### Specifications

Summer low rate per week 34 000 €

Summer high rate per week 36 000 €

Winter low rate per week 34 000 €

Winter high rate per week

Builder Swan

Year built 2001

Year refit

2022

Length 24.9 m

**Guests Cruising** 12

Cabins

Winter Cruising Area(s)

French Riviera, West Mediterranean

Summer Cruising Area(s)

Corsica - Sardinia, French Riviera, West Mediterranean

Crew

Max speed 26 knots

Cruising speed 10 knots

Fuel consumption 25 Litres/Hr

Type of cabins

3 (2 x Double, 1 x Twin)