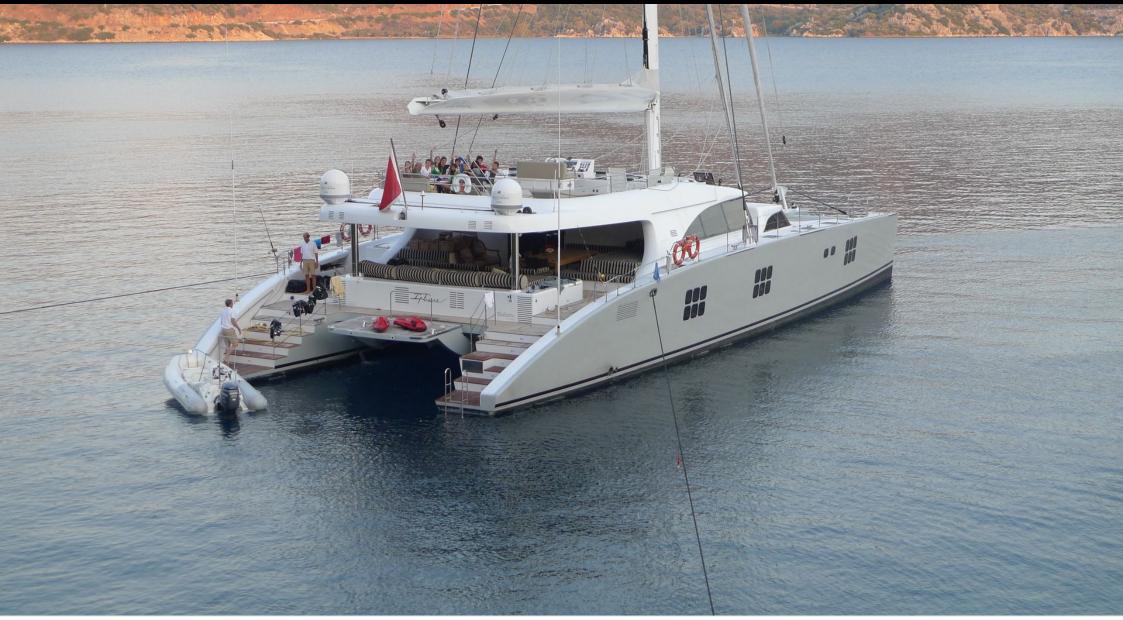

#### S/Y IPHARRA

Water

# Specifications

| Low rate per day<br>11 333 €                   |                      | High rate per day<br>11 333 €                                                                                                     |
|------------------------------------------------|----------------------|-----------------------------------------------------------------------------------------------------------------------------------|
| Summer low rate per week<br>68 000 €           |                      | Summer high rate per week<br>68 000 €                                                                                             |
| € Winter low rate per week<br>68 000 €         |                      | Winter high rate per week 68 000 €                                                                                                |
| Builder<br>Sunreef Yachts                      | Year built<br>2010   | t Year refit                                                                                                                      |
| Length<br>31.1 m                               |                      | Guests Cruising<br>Guests Cruising<br>10<br>5                                                                                     |
| Winter Cruising Area(s)<br>Caribbean & Bahamas |                      | Summer Cruising Area(s)<br>Corsica - Sardinia, Croatia, East Mediterranean, French Riviera,<br>Italy & Sicily, West Mediterranean |
| Crew Max speed<br>5 10 knots                   | Cruising<br>10 knots |                                                                                                                                   |
| Type of cabins<br>5 (4 x Double, 1 x Twin)     |                      |                                                                                                                                   |
|                                                | Interior design      | Exterior design Gallery lifestyle Specifications Features                                                                         |