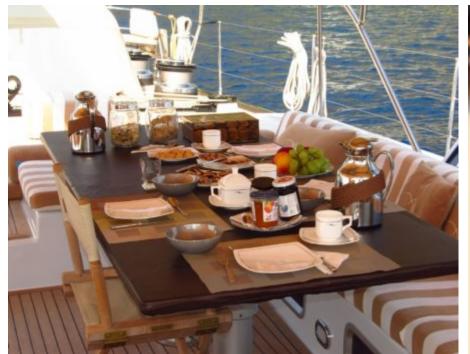

## S/Y FARANDWIDE





















## **EXTERIOR DESIGN**

































## INTERIOR DESIGN

































# GALLERY LIFESTYLE





















#### Specifications



Summer low rate per week

58 000 €



Summer high rate per week

60 000 €



Winter low rate per week

58 000 €



Winter high rate per week

60 000 €



Builder

Southern Wind Shipyard



Year built

2007



Year refit

2023



Length

30.2 m



**Guests Cruising** 

8



Cabins

4

Winter Cruising Area(s)

Croatia, East Mediterranean, Greece, Italy & Sicily, West Mediterranean

Summer Cruising Area(s)

Croatia, East Mediterranean, Greece, Italy & Sicily, West Mediterranean

Crew

Max speed

12 knots

Cruising speed

9 knots

Fuel consumption

25 Lotres/Hr

Type of cabins

4 (2 x Double, 2 x Twin)