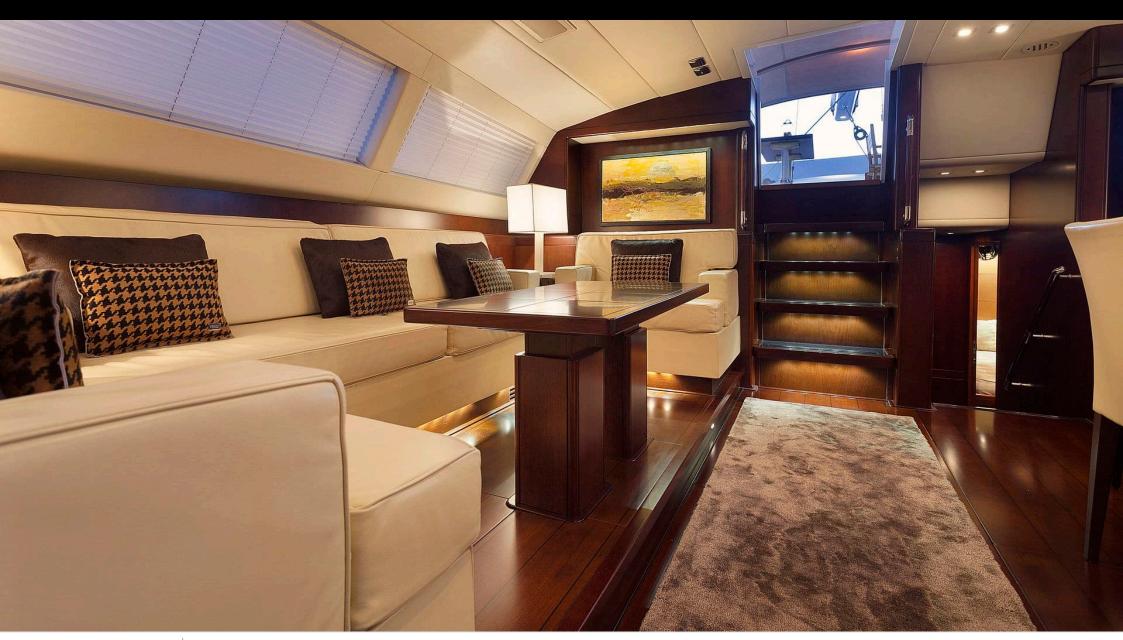

## S/Y FARANDWIDE





















## **EXTERIOR DESIGN**

































## INTERIOR DESIGN

































# GALLERY LIFESTYLE





















#### Specifications



Summer low rate per week

58 000 €



Summer high rate per week

60 000 €



Winter low rate per week

58 000 €



Winter high rate per week

60 000 €



Builder

Southern Wind Shipyard



Year built

2007



Year refit

2023



Length

30.2 m



**Guests Cruising** 

8



Cabins

4

Winter Cruising Area(s)

Croatia, East Mediterranean, Greece, Italy & Sicily, West Mediterranean

Summer Cruising Area(s)

Croatia, East Mediterranean, Greece, Italy & Sicily, West Mediterranean

Crew

Max speed

12 knots

Cruising speed

9 knots

Fuel consumption

25 Lotres/Hr

Type of cabins

4 (2 x Double, 2 x Twin)