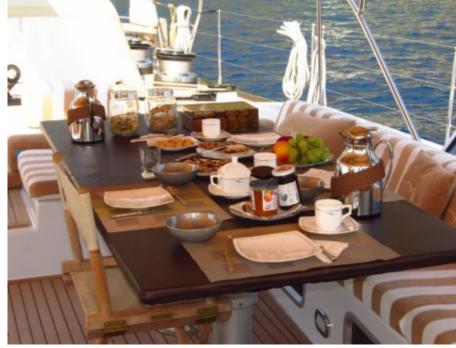

## S/Y FARANDWIDE





















## **EXTERIOR DESIGN**

































## INTERIOR DESIGN

































# GALLERY LIFESTYLE





















#### Specifications



Summer low rate per week

58 000 €



Summer high rate per week

60 000 €



Winter low rate per week

58 000 €



Winter high rate per week

60 000 €



Builder

Southern Wind Shipyard



Year built

2007



Year refit

2023



Length

30.2 m



**Guests Cruising** 

8



Cabins

4

Winter Cruising Area(s)

Croatia, East Mediterranean, Greece, Italy & Sicily, West Mediterranean

Summer Cruising Area(s)

Croatia, East Mediterranean, Greece, Italy & Sicily, West Mediterranean

Crew

Max speed

12 knots

Cruising speed

9 knots

Fuel consumption

25 Lotres/Hr

Type of cabins

4 (2 x Double, 2 x Twin)