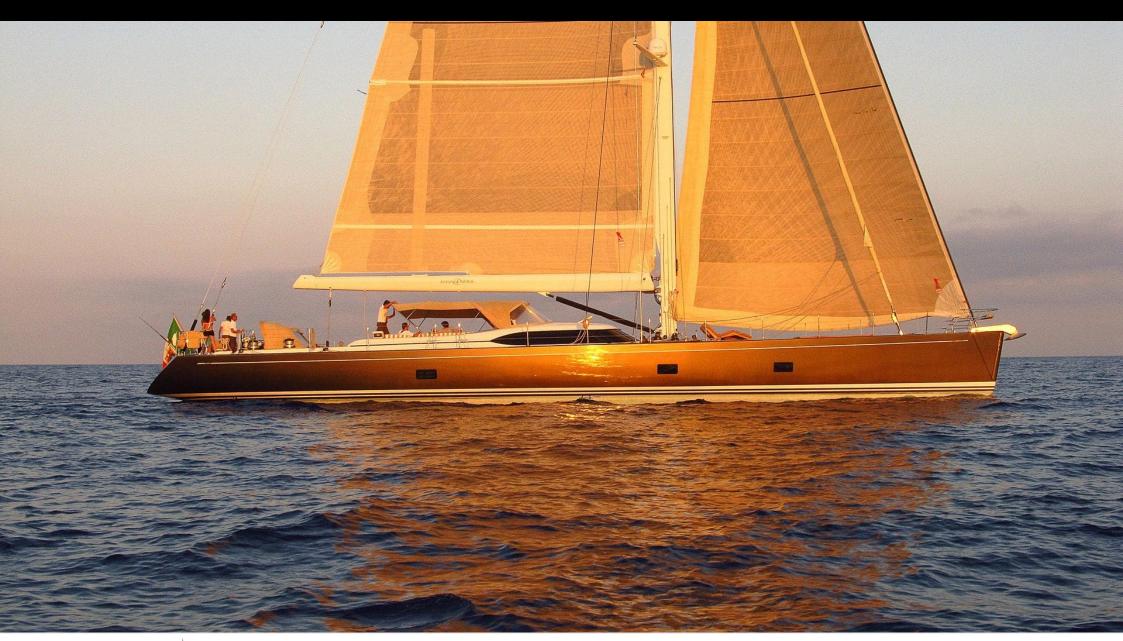

## S/Y FARANDWIDE





















## **EXTERIOR DESIGN**

































## INTERIOR DESIGN

































# GALLERY LIFESTYLE





















#### Specifications



Summer low rate per week

58 000 €



Summer high rate per week

60 000 €



Winter low rate per week

58 000 €



Winter high rate per week

60 000 €



Builder

Southern Wind Shipyard



Year built

2007



Year refit

2023



Length

30.2 m



**Guests Cruising** 

8



Cabins

4

Winter Cruising Area(s)

Croatia, East Mediterranean, Greece, Italy & Sicily, West Mediterranean

Summer Cruising Area(s)

Croatia, East Mediterranean, Greece, Italy & Sicily, West Mediterranean

Crew

Max speed

12 knots

Cruising speed

9 knots

Fuel consumption

25 Lotres/Hr

Type of cabins

4 (2 x Double, 2 x Twin)