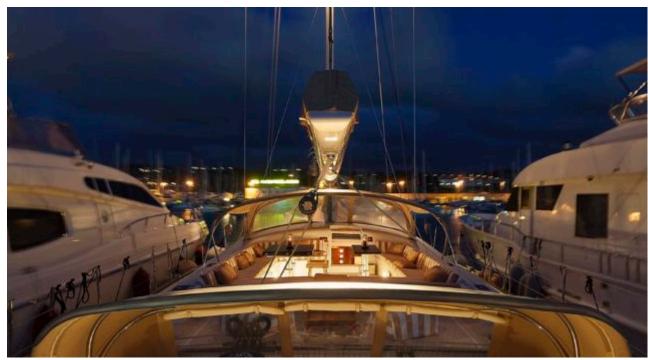

## S/Y FARANDWIDE





















## **EXTERIOR DESIGN**

































## INTERIOR DESIGN

































# GALLERY LIFESTYLE





















#### Specifications



Summer low rate per week

58 000 €



Summer high rate per week

60 000 €



Winter low rate per week

58 000 €



Winter high rate per week

60 000 €



Builder

Southern Wind Shipyard



Year built

2007



Year refit

2023



Length

30.2 m



**Guests Cruising** 

8



Cabins

4

Winter Cruising Area(s)

Croatia, East Mediterranean, Greece, Italy & Sicily, West Mediterranean

Summer Cruising Area(s)

Croatia, East Mediterranean, Greece, Italy & Sicily, West Mediterranean

Crew

Max speed

12 knots

Cruising speed

9 knots

Fuel consumption

25 Lotres/Hr

Type of cabins

4 (2 x Double, 2 x Twin)