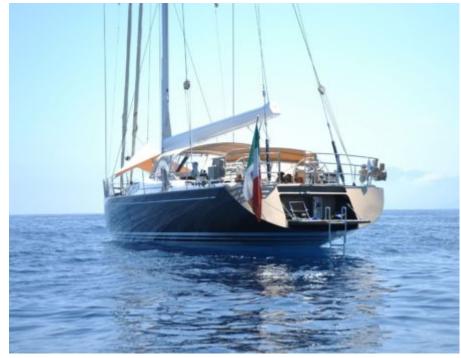

## S/Y FARANDWIDE





















## **EXTERIOR DESIGN**

































## INTERIOR DESIGN

































# GALLERY LIFESTYLE





















#### Specifications



Summer low rate per week

58 000 €



Summer high rate per week

60 000 €



Winter low rate per week

58 000 €



Winter high rate per week

60 000 €



Builder

Southern Wind Shipyard



Year built

2007



Year refit

2023



Length

30.2 m



**Guests Cruising** 

8



Cabins

4

Winter Cruising Area(s)

Croatia, East Mediterranean, Greece, Italy & Sicily, West Mediterranean

Summer Cruising Area(s)

Croatia, East Mediterranean, Greece, Italy & Sicily, West Mediterranean

Crew

Max speed

12 knots

Cruising speed

9 knots

Fuel consumption

25 Lotres/Hr

Type of cabins

4 (2 x Double, 2 x Twin)