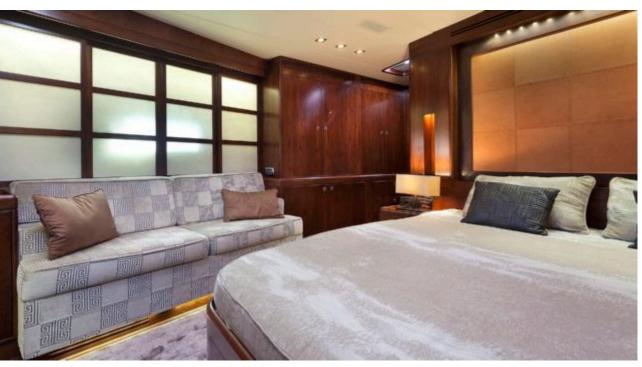

## S/Y FARANDWIDE





















## **EXTERIOR DESIGN**

































## INTERIOR DESIGN

































# GALLERY LIFESTYLE





















#### Specifications



Summer low rate per week

58 000 €



Summer high rate per week

60 000 €



Winter low rate per week

58 000 €



Winter high rate per week

60 000 €



Builder

Southern Wind Shipyard



Year built

2007



Year refit

2023



Length

30.2 m



**Guests Cruising** 

8



Cabins

4

Winter Cruising Area(s)

Croatia, East Mediterranean, Greece, Italy & Sicily, West Mediterranean

Summer Cruising Area(s)

Croatia, East Mediterranean, Greece, Italy & Sicily, West Mediterranean

Crew

Max speed

12 knots

Cruising speed

9 knots

Fuel consumption

25 Lotres/Hr

Type of cabins

4 (2 x Double, 2 x Twin)