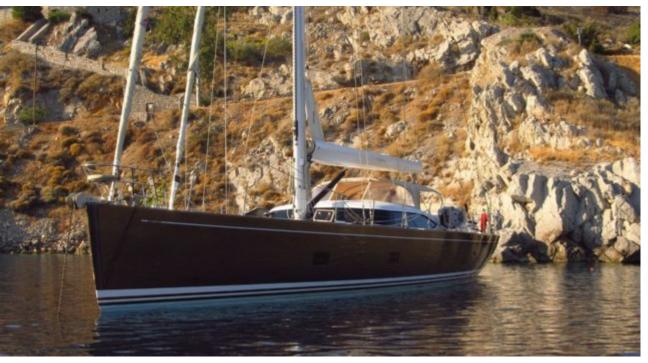

## S/Y FARANDWIDE





















## **EXTERIOR DESIGN**

































## INTERIOR DESIGN

































# GALLERY LIFESTYLE





















#### Specifications



Summer low rate per week

58 000 €



Summer high rate per week

60 000 €



Winter low rate per week

58 000 €



Winter high rate per week

60 000 €



Builder

Southern Wind Shipyard



Year built

2007



Year refit

2023



Length

30.2 m



**Guests Cruising** 

8



Cabins

4

Winter Cruising Area(s)

Croatia, East Mediterranean, Greece, Italy & Sicily, West Mediterranean

Summer Cruising Area(s)

Croatia, East Mediterranean, Greece, Italy & Sicily, West Mediterranean

Crew

Max speed

12 knots

Cruising speed

9 knots

Fuel consumption

25 Lotres/Hr

Type of cabins

4 (2 x Double, 2 x Twin)