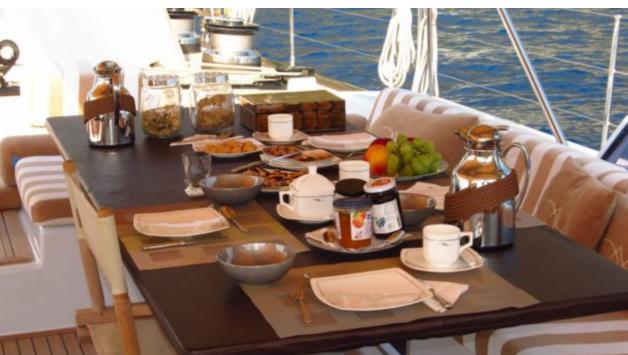

## S/Y FARANDWIDE





















## **EXTERIOR DESIGN**

































## INTERIOR DESIGN

































# GALLERY LIFESTYLE





















#### Specifications



Summer low rate per week

58 000 €



Summer high rate per week

60 000 €



Winter low rate per week

58 000 €



Winter high rate per week

60 000 €



Builder

Southern Wind Shipyard



Year built

2007



Year refit

2023



Length

30.2 m



**Guests Cruising** 

8



Cabins

4

Winter Cruising Area(s)

Croatia, East Mediterranean, Greece, Italy & Sicily, West Mediterranean

Summer Cruising Area(s)

Croatia, East Mediterranean, Greece, Italy & Sicily, West Mediterranean

Crew

Max speed

12 knots

Cruising speed

9 knots

Fuel consumption

25 Lotres/Hr

Type of cabins

4 (2 x Double, 2 x Twin)