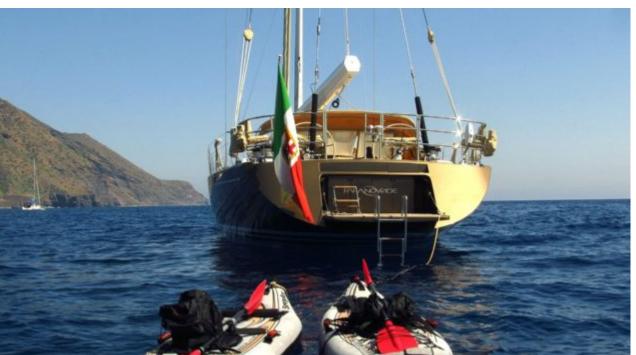

## S/Y FARANDWIDE





















## **EXTERIOR DESIGN**

































## INTERIOR DESIGN

































# GALLERY LIFESTYLE





















#### Specifications



Summer low rate per week

58 000 €



Summer high rate per week

60 000 €



Winter low rate per week

58 000 €



Winter high rate per week

60 000 €



Builder

Southern Wind Shipyard



Year built

2007



Year refit

2023



Length

30.2 m



**Guests Cruising** 

8



Cabins

4

Winter Cruising Area(s)

Croatia, East Mediterranean, Greece, Italy & Sicily, West Mediterranean

Summer Cruising Area(s)

Croatia, East Mediterranean, Greece, Italy & Sicily, West Mediterranean

Crew

Max speed

12 knots

Cruising speed

9 knots

Fuel consumption

25 Lotres/Hr

Type of cabins

4 (2 x Double, 2 x Twin)