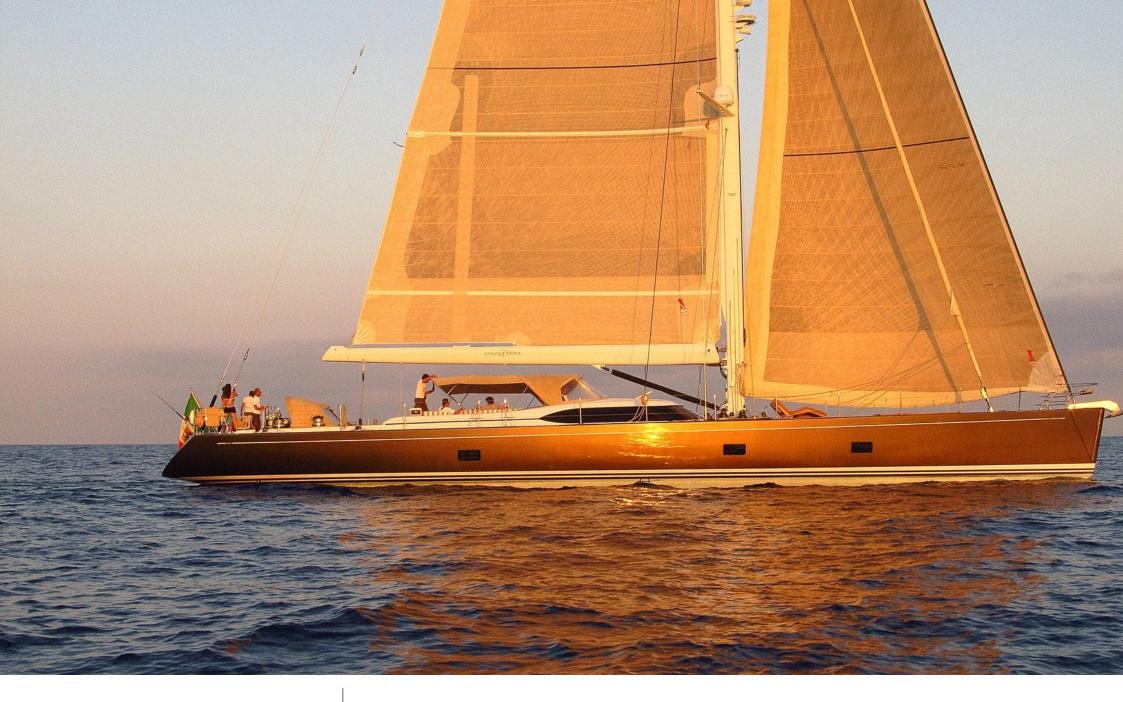

## S/Y FARANDWIDE

## **EXTERIOR DESIGN**

30.2 m

**Guests Cruising** 

8

Cabins

4

Winter Cruising Area(s)

Croatia, East Mediterranean, Greece, Italy & Sicily, West Mediterranean

Summer Cruising Area(s)