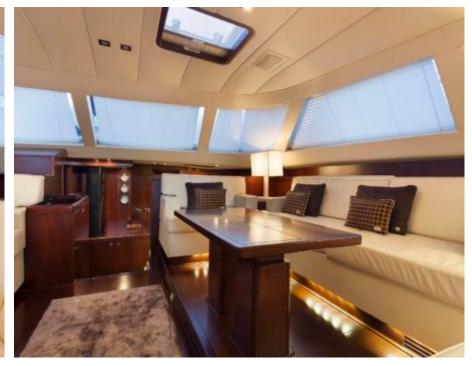

## S/Y FARANDWIDE





















## **EXTERIOR DESIGN**

































## INTERIOR DESIGN

































# GALLERY LIFESTYLE





















#### Specifications



Summer low rate per week

58 000 €



Summer high rate per week

60 000 €



Winter low rate per week

58 000 €



Winter high rate per week

60 000 €



Builder

Southern Wind Shipyard



Year built

2007



Year refit

2023



Length

30.2 m



**Guests Cruising** 

8



Cabins

4

Winter Cruising Area(s)

Croatia, East Mediterranean, Greece, Italy & Sicily, West Mediterranean

Summer Cruising Area(s)

Croatia, East Mediterranean, Greece, Italy & Sicily, West Mediterranean

Crew

Max speed

12 knots

Cruising speed

9 knots

Fuel consumption

25 Lotres/Hr

Type of cabins

4 (2 x Double, 2 x Twin)