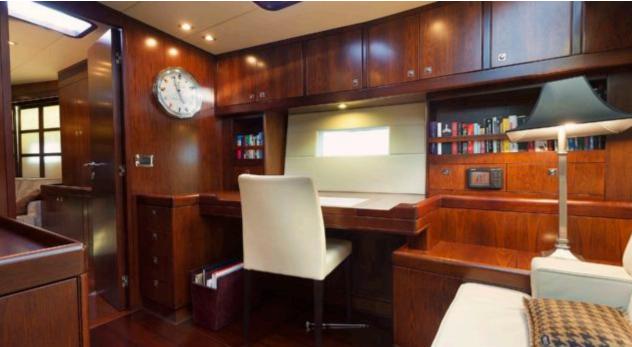

## S/Y FARANDWIDE





















## **EXTERIOR DESIGN**

































## INTERIOR DESIGN

































# GALLERY LIFESTYLE





















#### Specifications



Summer low rate per week

58 000 €



Summer high rate per week

60 000 €



Winter low rate per week

58 000 €



Winter high rate per week

60 000 €



Builder

Southern Wind Shipyard



Year built

2007



Year refit

2023



Length

30.2 m



**Guests Cruising** 

8



Cabins

4

Winter Cruising Area(s)

Croatia, East Mediterranean, Greece, Italy & Sicily, West Mediterranean

Summer Cruising Area(s)

Croatia, East Mediterranean, Greece, Italy & Sicily, West Mediterranean

Crew

Max speed

12 knots

Cruising speed

9 knots

Fuel consumption

25 Lotres/Hr

Type of cabins

4 (2 x Double, 2 x Twin)