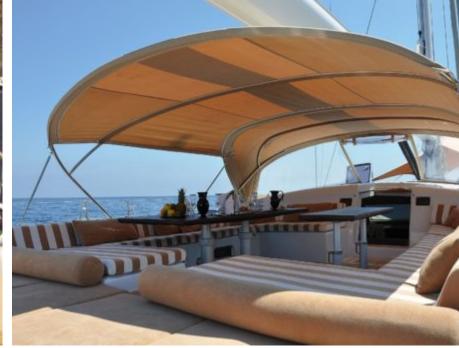

## S/Y FARANDWIDE





















## **EXTERIOR DESIGN**

































## INTERIOR DESIGN

































# GALLERY LIFESTYLE





















#### Specifications



Summer low rate per week

58 000 €



Summer high rate per week

60 000 €



Winter low rate per week

58 000 €



Winter high rate per week

60 000 €



Builder

Southern Wind Shipyard



Year built

2007



Year refit

2023



Length

30.2 m



**Guests Cruising** 

8



Cabins

4

Winter Cruising Area(s)

Croatia, East Mediterranean, Greece, Italy & Sicily, West Mediterranean

Summer Cruising Area(s)

Croatia, East Mediterranean, Greece, Italy & Sicily, West Mediterranean

Crew

Max speed

12 knots

Cruising speed

9 knots

Fuel consumption

25 Lotres/Hr

Type of cabins

4 (2 x Double, 2 x Twin)