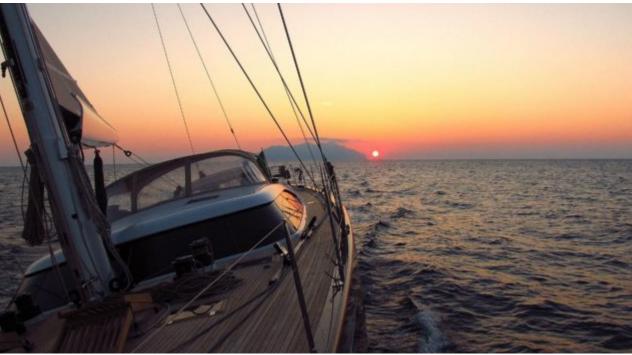

## S/Y FARANDWIDE





















## **EXTERIOR DESIGN**

































## INTERIOR DESIGN

































# GALLERY LIFESTYLE





















#### Specifications



Summer low rate per week

58 000 €



Summer high rate per week

60 000 €



Winter low rate per week

58 000 €



Winter high rate per week

60 000 €



Builder

Southern Wind Shipyard



Year built

2007



Year refit

2023



Length

30.2 m



**Guests Cruising** 

8



Cabins

4

Winter Cruising Area(s)

Croatia, East Mediterranean, Greece, Italy & Sicily, West Mediterranean

Summer Cruising Area(s)

Croatia, East Mediterranean, Greece, Italy & Sicily, West Mediterranean

Crew

Max speed

12 knots

Cruising speed

9 knots

Fuel consumption

25 Lotres/Hr

Type of cabins

4 (2 x Double, 2 x Twin)