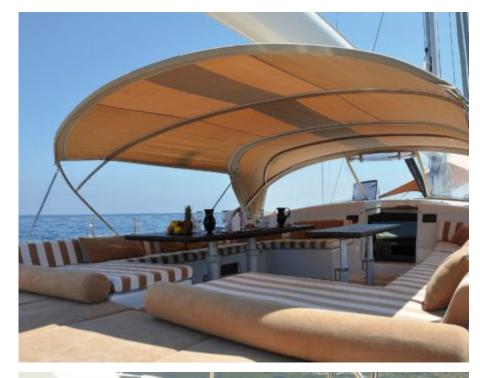

## S/Y FARANDWIDE





















## **EXTERIOR DESIGN**

































## INTERIOR DESIGN

































# GALLERY LIFESTYLE





















#### Specifications



Summer low rate per week

58 000 €



Summer high rate per week

60 000 €



Winter low rate per week

58 000 €



Winter high rate per week

60 000 €



Builder

Southern Wind Shipyard



Year built

2007



Year refit

2023



Length

30.2 m



**Guests Cruising** 

8



Cabins

4

Winter Cruising Area(s)

Croatia, East Mediterranean, Greece, Italy & Sicily, West Mediterranean

Summer Cruising Area(s)

Croatia, East Mediterranean, Greece, Italy & Sicily, West Mediterranean

Crew

Max speed

12 knots

Cruising speed

9 knots

Fuel consumption

25 Lotres/Hr

Type of cabins

4 (2 x Double, 2 x Twin)