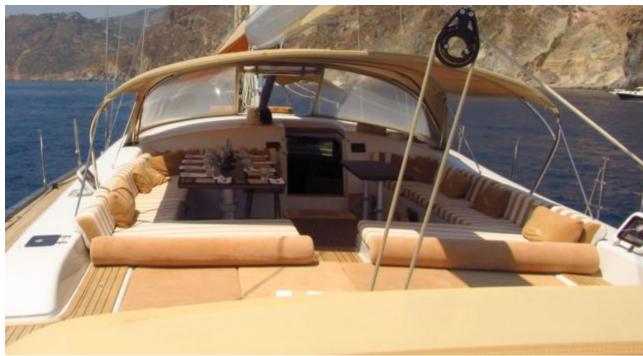

## S/Y FARANDWIDE





















## **EXTERIOR DESIGN**

































## INTERIOR DESIGN

































# GALLERY LIFESTYLE





















#### Specifications



Summer low rate per week

58 000 €



Summer high rate per week

60 000 €



Winter low rate per week

58 000 €



Winter high rate per week

60 000 €



Builder

Southern Wind Shipyard



Year built

2007



Year refit

2023



Length

30.2 m



**Guests Cruising** 

8



Cabins

4

Winter Cruising Area(s)

Croatia, East Mediterranean, Greece, Italy & Sicily, West Mediterranean

Summer Cruising Area(s)

Croatia, East Mediterranean, Greece, Italy & Sicily, West Mediterranean

Crew

Max speed

12 knots

Cruising speed

9 knots

Fuel consumption

25 Lotres/Hr

Type of cabins

4 (2 x Double, 2 x Twin)