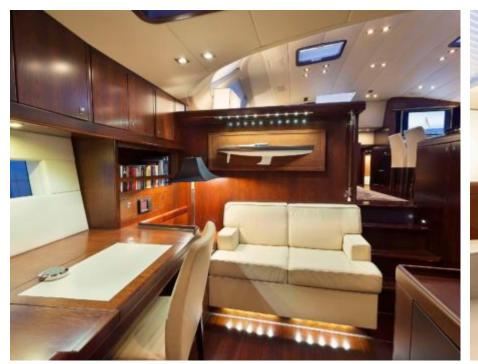

## S/Y FARANDWIDE





















## **EXTERIOR DESIGN**

































## INTERIOR DESIGN

































# GALLERY LIFESTYLE





















#### Specifications



Summer low rate per week

58 000 €



Summer high rate per week

60 000 €



Winter low rate per week

58 000 €



Winter high rate per week

60 000 €



Builder

Southern Wind Shipyard



Year built

2007



Year refit

2023



Length

30.2 m



**Guests Cruising** 

8



Cabins

4

Winter Cruising Area(s)

Croatia, East Mediterranean, Greece, Italy & Sicily, West Mediterranean

Summer Cruising Area(s)

Croatia, East Mediterranean, Greece, Italy & Sicily, West Mediterranean

Crew

Max speed

12 knots

Cruising speed

9 knots

Fuel consumption

25 Lotres/Hr

Type of cabins

4 (2 x Double, 2 x Twin)