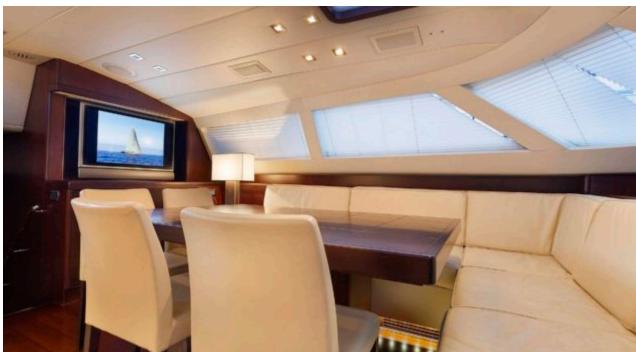

## S/Y FARANDWIDE





















## **EXTERIOR DESIGN**

































## INTERIOR DESIGN

































# GALLERY LIFESTYLE





















#### Specifications



Summer low rate per week

58 000 €



Summer high rate per week

60 000 €



Winter low rate per week

58 000 €



Winter high rate per week

60 000 €



Builder

Southern Wind Shipyard



Year built

2007



Year refit

2023



Length

30.2 m



**Guests Cruising** 

8



Cabins

4

Winter Cruising Area(s)

Croatia, East Mediterranean, Greece, Italy & Sicily, West Mediterranean

Summer Cruising Area(s)

Croatia, East Mediterranean, Greece, Italy & Sicily, West Mediterranean

Crew

Max speed

12 knots

Cruising speed

9 knots

Fuel consumption

25 Lotres/Hr

Type of cabins

4 (2 x Double, 2 x Twin)