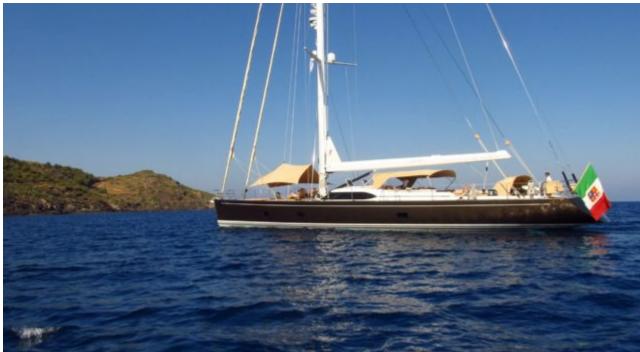

## S/Y FARANDWIDE





















## **EXTERIOR DESIGN**

































## INTERIOR DESIGN

































# GALLERY LIFESTYLE





















#### Specifications



Summer low rate per week

58 000 €



Summer high rate per week

60 000 €



Winter low rate per week

58 000 €



Winter high rate per week

60 000 €



Builder

Southern Wind Shipyard



Year built

2007



Year refit

2023



Length

30.2 m



**Guests Cruising** 

8



Cabins

4

Winter Cruising Area(s)

Croatia, East Mediterranean, Greece, Italy & Sicily, West Mediterranean

Summer Cruising Area(s)

Croatia, East Mediterranean, Greece, Italy & Sicily, West Mediterranean

Crew

Max speed

12 knots

Cruising speed

9 knots

Fuel consumption

25 Lotres/Hr

Type of cabins

4 (2 x Double, 2 x Twin)