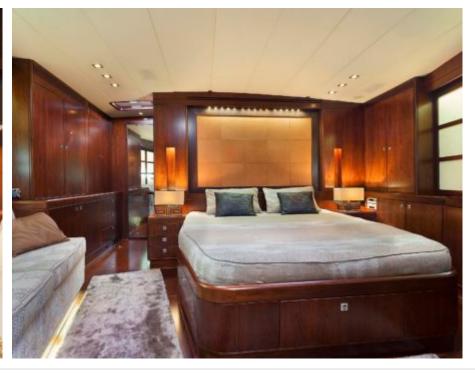

## S/Y FARANDWIDE





















## **EXTERIOR DESIGN**

































## INTERIOR DESIGN

































# GALLERY LIFESTYLE





















#### Specifications



Summer low rate per week

58 000 €



Summer high rate per week

60 000 €



Winter low rate per week

58 000 €



Winter high rate per week

60 000 €



Builder

Southern Wind Shipyard



Year built

2007



Year refit

2023



Length

30.2 m



**Guests Cruising** 

8



Cabins

4

Winter Cruising Area(s)

Croatia, East Mediterranean, Greece, Italy & Sicily, West Mediterranean

Summer Cruising Area(s)

Croatia, East Mediterranean, Greece, Italy & Sicily, West Mediterranean

Crew

Max speed

12 knots

Cruising speed

9 knots

Fuel consumption

25 Lotres/Hr

Type of cabins

4 (2 x Double, 2 x Twin)