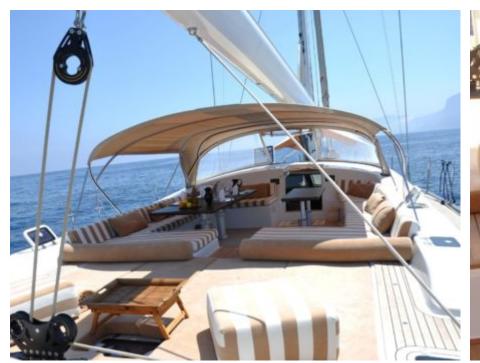

## S/Y FARANDWIDE





















## **EXTERIOR DESIGN**

































## INTERIOR DESIGN

































# GALLERY LIFESTYLE





















#### Specifications



Summer low rate per week

58 000 €



Summer high rate per week

60 000 €



Winter low rate per week

58 000 €



Winter high rate per week

60 000 €



Builder

Southern Wind Shipyard



Year built

2007



Year refit

2023



Length

30.2 m



**Guests Cruising** 

8



Cabins

4

Winter Cruising Area(s)

Croatia, East Mediterranean, Greece, Italy & Sicily, West Mediterranean

Summer Cruising Area(s)

Croatia, East Mediterranean, Greece, Italy & Sicily, West Mediterranean

Crew

Max speed

12 knots

Cruising speed

9 knots

Fuel consumption

25 Lotres/Hr

Type of cabins

4 (2 x Double, 2 x Twin)