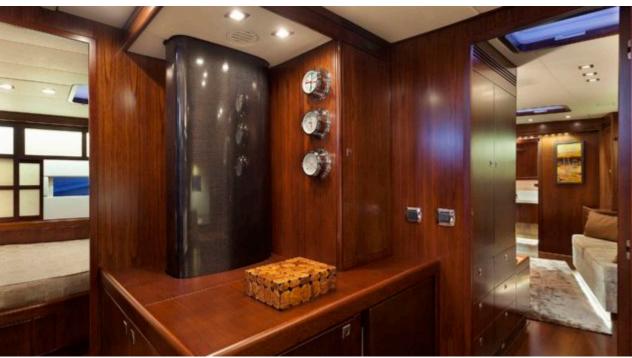

## S/Y FARANDWIDE





















## **EXTERIOR DESIGN**

































## INTERIOR DESIGN

































# GALLERY LIFESTYLE





















#### Specifications



Summer low rate per week

58 000 €



Summer high rate per week

60 000 €



Winter low rate per week

58 000 €



Winter high rate per week

60 000 €



Builder

Southern Wind Shipyard



Year built

2007



Year refit

2023



Length

30.2 m



**Guests Cruising** 

8



Cabins

4

Winter Cruising Area(s)

Croatia, East Mediterranean, Greece, Italy & Sicily, West Mediterranean

Summer Cruising Area(s)

Croatia, East Mediterranean, Greece, Italy & Sicily, West Mediterranean

Crew

Max speed

12 knots

Cruising speed

9 knots

Fuel consumption

25 Lotres/Hr

Type of cabins

4 (2 x Double, 2 x Twin)