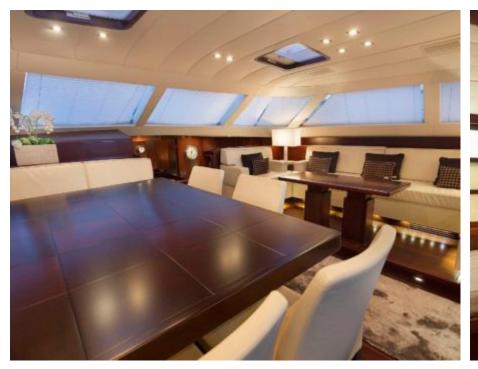

## S/Y FARANDWIDE





















## **EXTERIOR DESIGN**

































## INTERIOR DESIGN

































# GALLERY LIFESTYLE





















#### Specifications



Summer low rate per week

58 000 €



Summer high rate per week

60 000 €



Winter low rate per week

58 000 €



Winter high rate per week

60 000 €



Builder

Southern Wind Shipyard



Year built

2007



Year refit

2023



Length

30.2 m



**Guests Cruising** 

8



Cabins

4

Winter Cruising Area(s)

Croatia, East Mediterranean, Greece, Italy & Sicily, West Mediterranean

Summer Cruising Area(s)

Croatia, East Mediterranean, Greece, Italy & Sicily, West Mediterranean

Crew

Max speed

12 knots

Cruising speed

9 knots

Fuel consumption

25 Lotres/Hr

Type of cabins

4 (2 x Double, 2 x Twin)