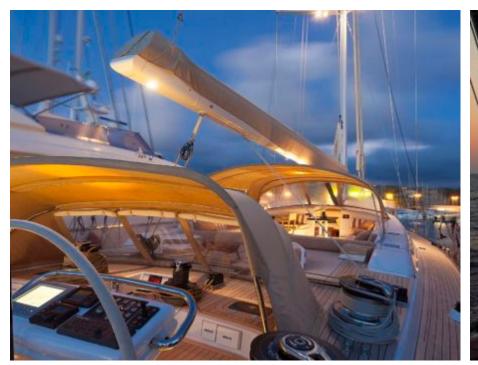

## S/Y FARANDWIDE





















## **EXTERIOR DESIGN**

































## INTERIOR DESIGN

































# GALLERY LIFESTYLE





















#### Specifications



Summer low rate per week

58 000 €



Summer high rate per week

60 000 €



Winter low rate per week

58 000 €



Winter high rate per week

60 000 €



Builder

Southern Wind Shipyard



Year built

2007



Year refit

2023



Length

30.2 m



**Guests Cruising** 

8



Cabins

4

Winter Cruising Area(s)

Croatia, East Mediterranean, Greece, Italy & Sicily, West Mediterranean

Summer Cruising Area(s)

Croatia, East Mediterranean, Greece, Italy & Sicily, West Mediterranean

Crew

Max speed

12 knots

Cruising speed

9 knots

Fuel consumption

25 Lotres/Hr

Type of cabins

4 (2 x Double, 2 x Twin)