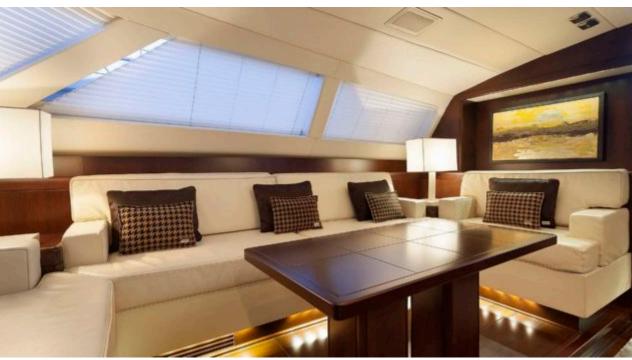

## S/Y FARANDWIDE





















## **EXTERIOR DESIGN**

































## INTERIOR DESIGN

































# GALLERY LIFESTYLE





















#### Specifications



Summer low rate per week

58 000 €



Summer high rate per week

60 000 €



Winter low rate per week

58 000 €



Winter high rate per week

60 000 €



Builder

Southern Wind Shipyard



Year built

2007



Year refit

2023



Length

30.2 m



**Guests Cruising** 

8



Cabins

4

Winter Cruising Area(s)

Croatia, East Mediterranean, Greece, Italy & Sicily, West Mediterranean

Summer Cruising Area(s)

Croatia, East Mediterranean, Greece, Italy & Sicily, West Mediterranean

Crew

Max speed

12 knots

Cruising speed

9 knots

Fuel consumption

25 Lotres/Hr

Type of cabins

4 (2 x Double, 2 x Twin)