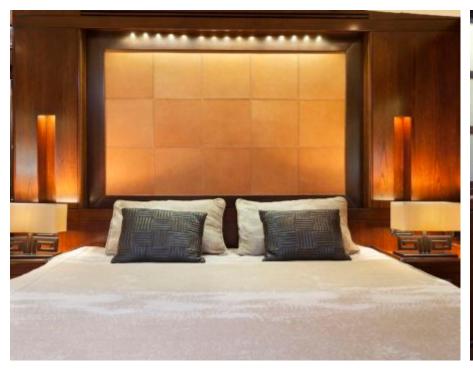

## S/Y FARANDWIDE





















## **EXTERIOR DESIGN**

































## INTERIOR DESIGN

































# GALLERY LIFESTYLE





















#### Specifications



Summer low rate per week

58 000 €



Summer high rate per week

60 000 €



Winter low rate per week

58 000 €



Winter high rate per week

60 000 €



Builder

Southern Wind Shipyard



Year built

2007



Year refit

2023



Length

30.2 m



**Guests Cruising** 

8



Cabins

4

Winter Cruising Area(s)

Croatia, East Mediterranean, Greece, Italy & Sicily, West Mediterranean

Summer Cruising Area(s)

Croatia, East Mediterranean, Greece, Italy & Sicily, West Mediterranean

Crew

Max speed

12 knots

Cruising speed

9 knots

Fuel consumption

25 Lotres/Hr

Type of cabins

4 (2 x Double, 2 x Twin)