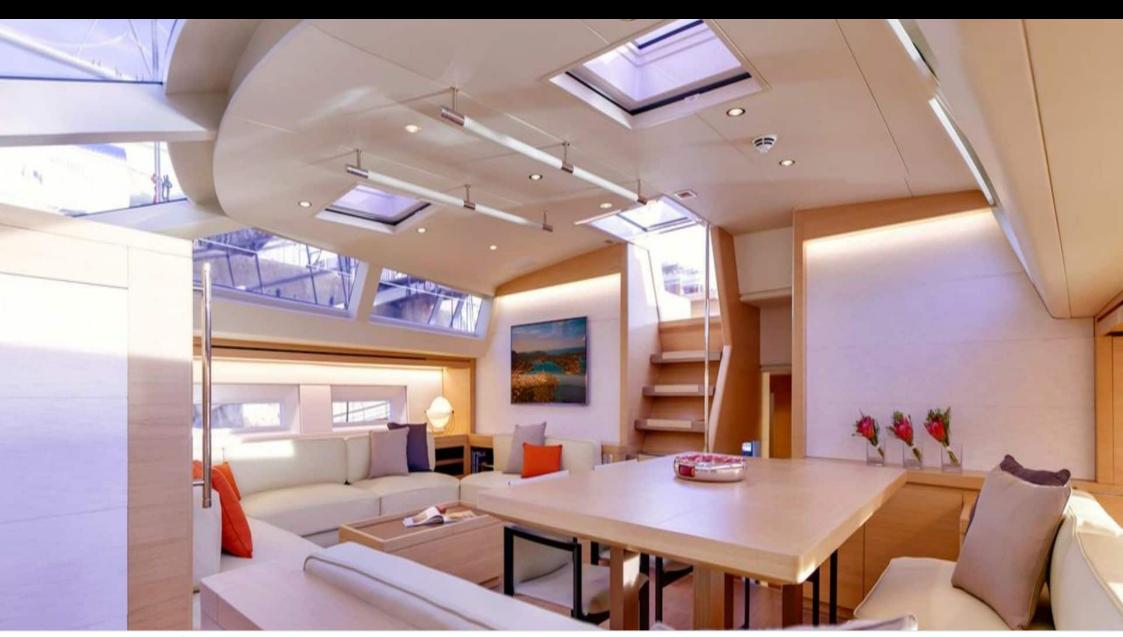

### S/Y CROSSBOW











Kayaks x 2 Paddle Boards x Snorkeling Gear















**Features** 



# EXTERIOR DESIGN























# INTERIOR DESIGN















# GALLERY LIFESTYLE











### Specifications



Summer low rate per week 72 000 €



Summer high rate per week

77 000 €



Winter low rate per week 72 000 €



Winter high rate per week

77 000 €



Builder

Southern Wind Shipyard



Year built

2016



Year refit

2023



Length

31.7 m



**Guests Cruising** 

10

Summer Cruising Area(s)



Cabins

Winter Cruising Area(s) Caribbean & Bahamas

Corsica - Sardinia, French Riviera, Italy & Sicily, West Mediterranean

Crew

Max speed 11 knots

Cruising speed 10 knots

Fuel consumption 25 Litres/Hr

Type of cabins

4 (2 x Double, 2 x Twin)