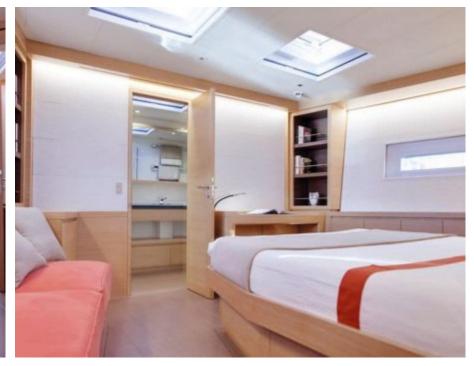

### S/Y CROSSBOW











Kayaks x 2 Paddle Boards x Snorkeling Gear















**Features** 



# EXTERIOR DESIGN























# INTERIOR DESIGN















# GALLERY LIFESTYLE











### Specifications



Summer low rate per week 72 000 €



Summer high rate per week

77 000 €



Winter low rate per week 72 000 €



Winter high rate per week

77 000 €



Builder

Southern Wind Shipyard



Year built

2016



Year refit

2023



Length

31.7 m



**Guests Cruising** 

10

Summer Cruising Area(s)



Cabins

Winter Cruising Area(s) Caribbean & Bahamas

Corsica - Sardinia, French Riviera, Italy & Sicily, West Mediterranean

Crew

Max speed 11 knots

Cruising speed 10 knots

Fuel consumption 25 Litres/Hr

Type of cabins

4 (2 x Double, 2 x Twin)