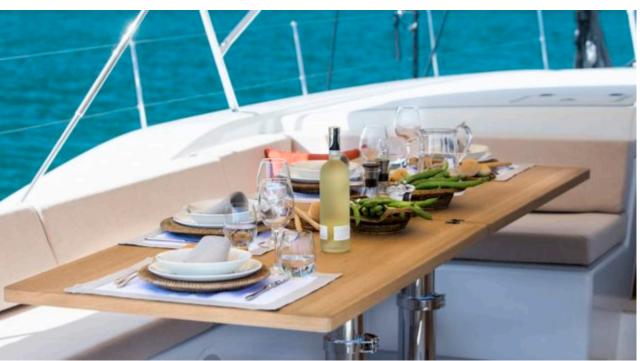

### S/Y CROSSBOW











Kayaks x 2 Paddle Boards x Snorkeling Gear















**Features** 



# EXTERIOR DESIGN























# INTERIOR DESIGN















# GALLERY LIFESTYLE











### Specifications



Summer low rate per week 72 000 €



Summer high rate per week

77 000 €



Winter low rate per week 72 000 €



Winter high rate per week

77 000 €



Builder

Southern Wind Shipyard



Year built

2016



Year refit

2023



Length

31.7 m



**Guests Cruising** 

10

Summer Cruising Area(s)



Cabins

Winter Cruising Area(s) Caribbean & Bahamas

Corsica - Sardinia, French Riviera, Italy & Sicily, West Mediterranean

Crew

Max speed 11 knots

Cruising speed 10 knots

Fuel consumption 25 Litres/Hr

Type of cabins

4 (2 x Double, 2 x Twin)