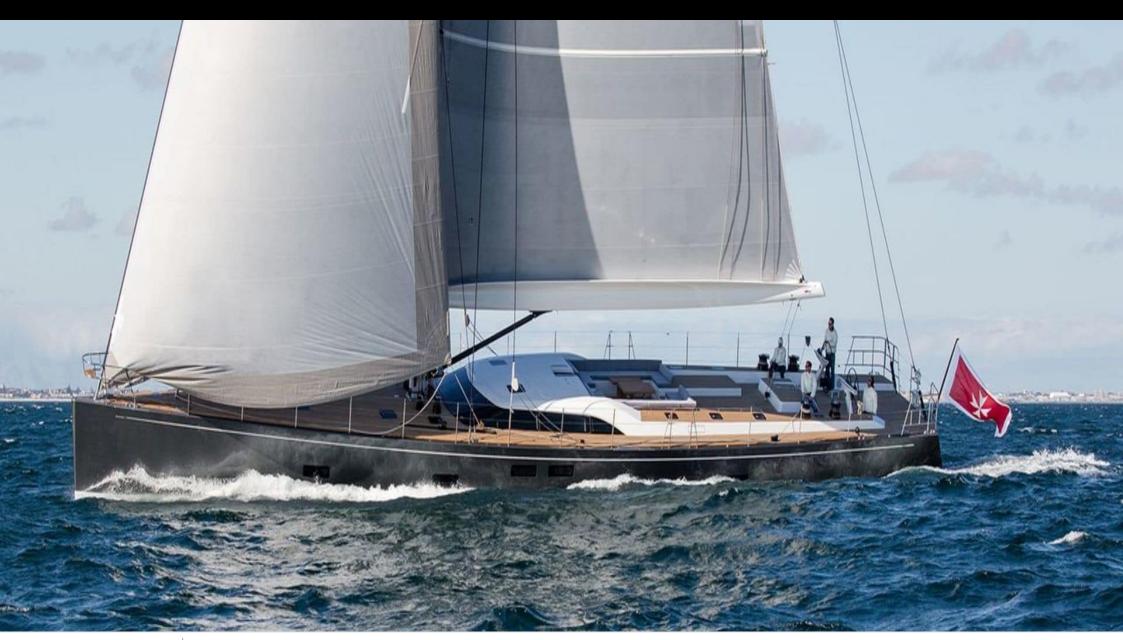

### S/Y CROSSBOW











Kayaks x 2 Paddle Boards x Snorkeling Gear















**Features** 



# EXTERIOR DESIGN























# INTERIOR DESIGN















# GALLERY LIFESTYLE











### Specifications



Summer low rate per week 72 000 €



Summer high rate per week

77 000 €



Winter low rate per week 72 000 €



Winter high rate per week

77 000 €



Builder

Southern Wind Shipyard



Year built

2016



Year refit

2023



Length

31.7 m



**Guests Cruising** 

10

Summer Cruising Area(s)



Cabins

Winter Cruising Area(s) Caribbean & Bahamas

Corsica - Sardinia, French Riviera, Italy & Sicily, West Mediterranean

Crew

Max speed 11 knots

Cruising speed 10 knots

Fuel consumption 25 Litres/Hr

Type of cabins

4 (2 x Double, 2 x Twin)