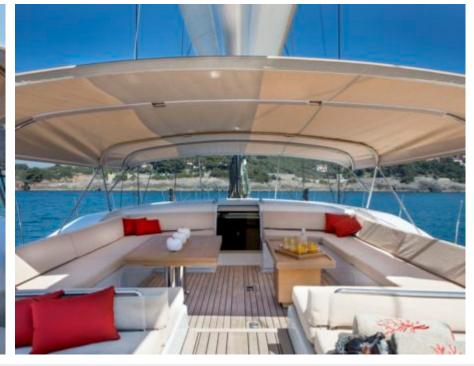

### S/Y CROSSBOW











Kayaks x 2 Paddle Boards x Snorkeling Gear















**Features** 



# EXTERIOR DESIGN























# INTERIOR DESIGN















# GALLERY LIFESTYLE











### Specifications



Summer low rate per week 72 000 €



Summer high rate per week

77 000 €



Winter low rate per week 72 000 €



Winter high rate per week

77 000 €



Builder

Southern Wind Shipyard



Year built

2016



Year refit

2023



Length

31.7 m



**Guests Cruising** 

10

Summer Cruising Area(s)



Cabins

Winter Cruising Area(s) Caribbean & Bahamas

Corsica - Sardinia, French Riviera, Italy & Sicily, West Mediterranean

Crew

Max speed 11 knots

Cruising speed 10 knots

Fuel consumption 25 Litres/Hr

Type of cabins

4 (2 x Double, 2 x Twin)