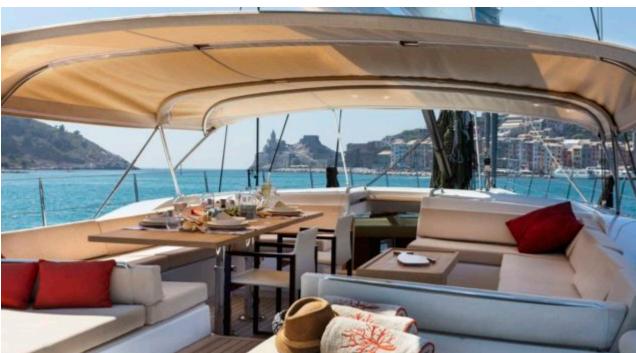

### S/Y CROSSBOW











Kayaks x 2 Paddle Boards x Snorkeling Gear















**Features** 



# EXTERIOR DESIGN























# INTERIOR DESIGN















# GALLERY LIFESTYLE











### Specifications



Summer low rate per week 72 000 €



Summer high rate per week

77 000 €



Winter low rate per week 72 000 €



Winter high rate per week

77 000 €



Builder

Southern Wind Shipyard



Year built

2016



Year refit

2023



Length

31.7 m



**Guests Cruising** 

10

Summer Cruising Area(s)



Cabins

Winter Cruising Area(s) Caribbean & Bahamas

Corsica - Sardinia, French Riviera, Italy & Sicily, West Mediterranean

Crew

Max speed 11 knots

Cruising speed 10 knots

Fuel consumption 25 Litres/Hr

Type of cabins

4 (2 x Double, 2 x Twin)