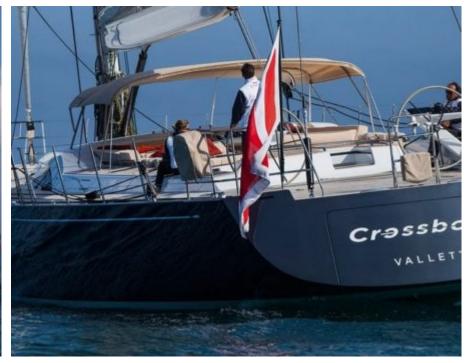

### S/Y CROSSBOW

Kayaks x 2 Paddle Boards x Snorkeling Gear

**Features** 

# EXTERIOR DESIGN