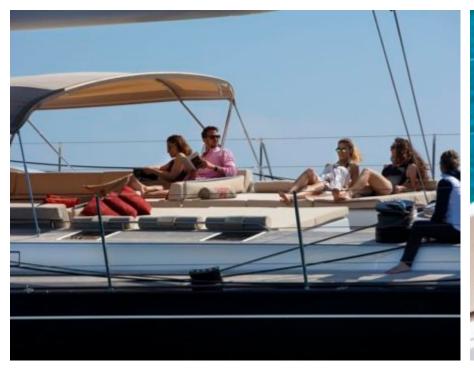

### S/Y CROSSBOW











Kayaks x 2 Paddle Boards x Snorkeling Gear















**Features** 



# EXTERIOR DESIGN























# INTERIOR DESIGN















# GALLERY LIFESTYLE











### Specifications



Summer low rate per week 72 000 €



Summer high rate per week

77 000 €



Winter low rate per week 72 000 €



Winter high rate per week

77 000 €



Builder

Southern Wind Shipyard



Year built

2016



Year refit

2023



Length

31.7 m



**Guests Cruising** 

10

Summer Cruising Area(s)



Cabins

Winter Cruising Area(s) Caribbean & Bahamas

Corsica - Sardinia, French Riviera, Italy & Sicily, West Mediterranean

Crew

Max speed 11 knots

Cruising speed 10 knots

Fuel consumption 25 Litres/Hr

Type of cabins

4 (2 x Double, 2 x Twin)