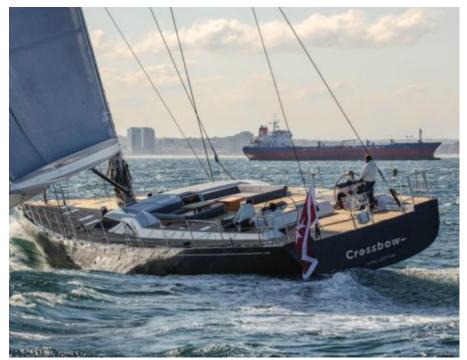

### S/Y CROSSBOW

Kayaks x 2 Paddle Boards x Snorkeling Gear

**Features** 

# EXTERIOR DESIGN