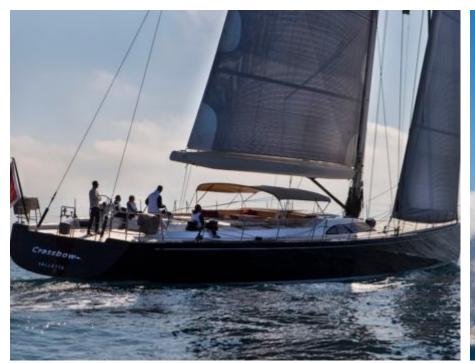

### S/Y CROSSBOW











Kayaks x 2 Paddle Boards x Snorkeling Gear















**Features** 



# EXTERIOR DESIGN























# INTERIOR DESIGN















# GALLERY LIFESTYLE











### Specifications



Summer low rate per week 72 000 €



Summer high rate per week

77 000 €



Winter low rate per week 72 000 €



Winter high rate per week

77 000 €



Builder

Southern Wind Shipyard



Year built

2016



Year refit

2023



Length

31.7 m



**Guests Cruising** 

10

Summer Cruising Area(s)



Cabins

Winter Cruising Area(s) Caribbean & Bahamas

Corsica - Sardinia, French Riviera, Italy & Sicily, West Mediterranean

Crew

Max speed 11 knots

Cruising speed 10 knots

Fuel consumption 25 Litres/Hr

Type of cabins

4 (2 x Double, 2 x Twin)