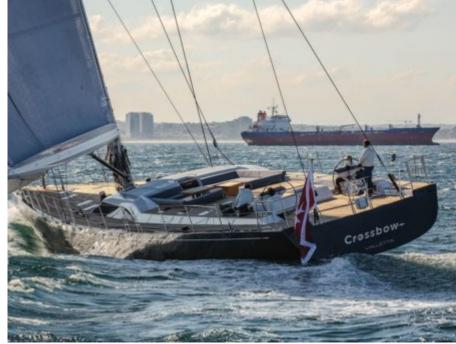

### S/Y CROSSBOW











Kayaks x 2 Paddle Boards x Snorkeling Gear















**Features** 



# EXTERIOR DESIGN























# INTERIOR DESIGN















# GALLERY LIFESTYLE











### Specifications



Summer low rate per week 72 000 €



Summer high rate per week

77 000 €



Winter low rate per week 72 000 €



Winter high rate per week

77 000 €



Builder

Southern Wind Shipyard



Year built

2016



Year refit

2023



Length

31.7 m



**Guests Cruising** 

10

Summer Cruising Area(s)



Cabins

Winter Cruising Area(s) Caribbean & Bahamas

Corsica - Sardinia, French Riviera, Italy & Sicily, West Mediterranean

Crew

Max speed 11 knots

Cruising speed 10 knots

Fuel consumption 25 Litres/Hr

Type of cabins

4 (2 x Double, 2 x Twin)