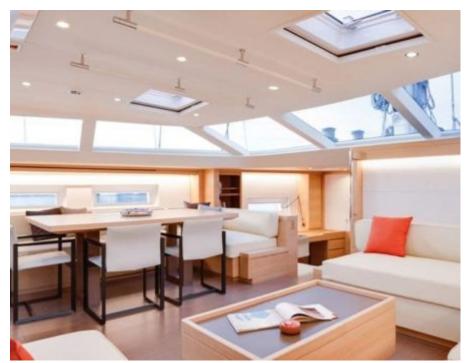

### S/Y CROSSBOW











Kayaks x 2 Paddle Boards x Snorkeling Gear















**Features** 



# EXTERIOR DESIGN























# INTERIOR DESIGN















# GALLERY LIFESTYLE











### Specifications



Summer low rate per week 72 000 €



Summer high rate per week

77 000 €



Winter low rate per week 72 000 €



Winter high rate per week

77 000 €



Builder

Southern Wind Shipyard



Year built

2016



Year refit

2023



Length

31.7 m



**Guests Cruising** 

10

Summer Cruising Area(s)



Cabins

Winter Cruising Area(s) Caribbean & Bahamas

Corsica - Sardinia, French Riviera, Italy & Sicily, West Mediterranean

Crew

Max speed 11 knots

Cruising speed 10 knots

Fuel consumption 25 Litres/Hr

Type of cabins

4 (2 x Double, 2 x Twin)