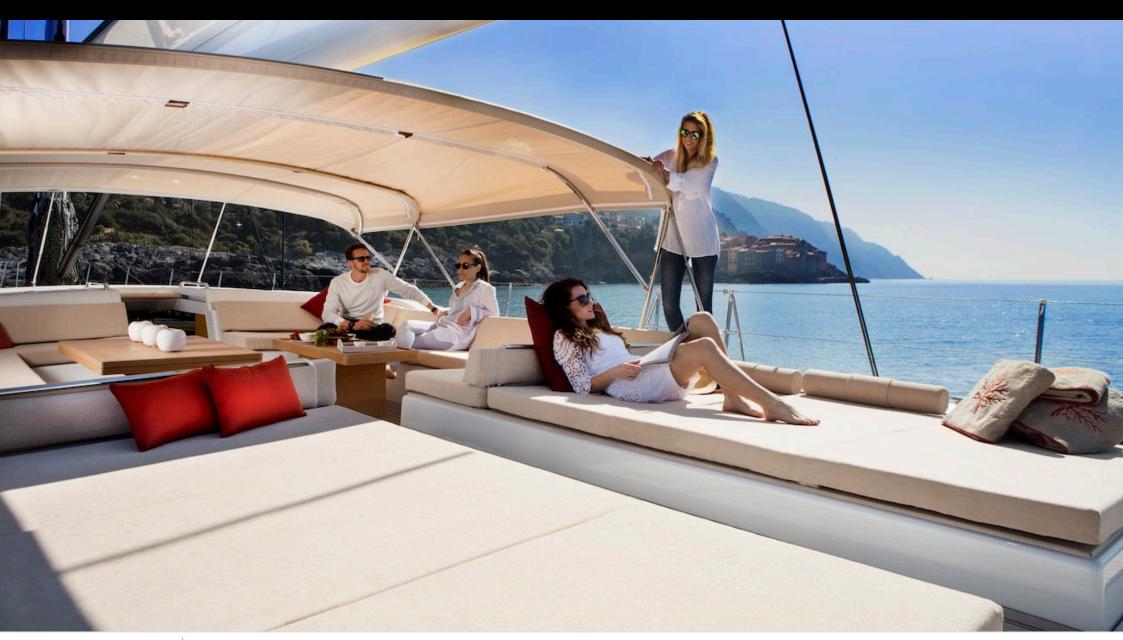

### S/Y CROSSBOW











Kayaks x 2 Paddle Boards x Snorkeling Gear















**Features** 



# EXTERIOR DESIGN























# INTERIOR DESIGN















# GALLERY LIFESTYLE











### Specifications



Summer low rate per week 72 000 €



Summer high rate per week

77 000 €



Winter low rate per week 72 000 €



Winter high rate per week

77 000 €



Builder

Southern Wind Shipyard



Year built

2016



Year refit

2023



Length

31.7 m



**Guests Cruising** 

10

Summer Cruising Area(s)



Cabins

Winter Cruising Area(s) Caribbean & Bahamas

Corsica - Sardinia, French Riviera, Italy & Sicily, West Mediterranean

Crew

Max speed 11 knots

Cruising speed 10 knots

Fuel consumption 25 Litres/Hr

Type of cabins

4 (2 x Double, 2 x Twin)