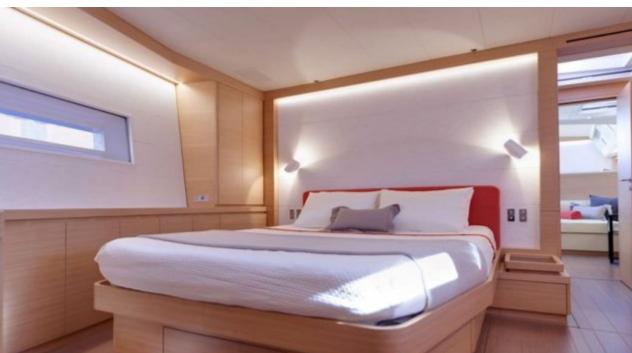

### S/Y CROSSBOW











Kayaks x 2 Paddle Boards x Snorkeling Gear















**Features** 



# EXTERIOR DESIGN























# INTERIOR DESIGN















# GALLERY LIFESTYLE











### Specifications



Summer low rate per week 72 000 €



Summer high rate per week

77 000 €



Winter low rate per week 72 000 €



Winter high rate per week

77 000 €



Builder

Southern Wind Shipyard



Year built

2016



Year refit

2023



Length

31.7 m



**Guests Cruising** 

10

Summer Cruising Area(s)



Cabins

Winter Cruising Area(s) Caribbean & Bahamas

Corsica - Sardinia, French Riviera, Italy & Sicily, West Mediterranean

Crew

Max speed 11 knots

Cruising speed 10 knots

Fuel consumption 25 Litres/Hr

Type of cabins

4 (2 x Double, 2 x Twin)