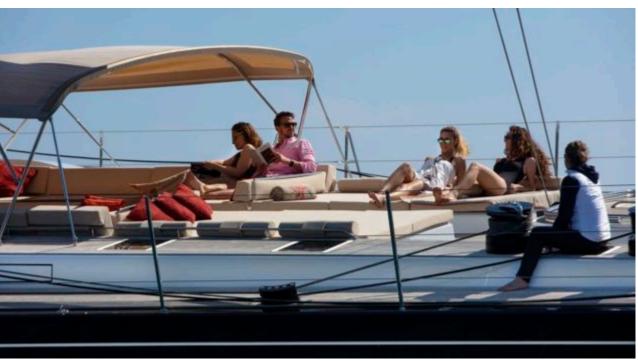

### S/Y CROSSBOW











Kayaks x 2 Paddle Boards x Snorkeling Gear















**Features** 



# EXTERIOR DESIGN























# INTERIOR DESIGN















# GALLERY LIFESTYLE











### Specifications



Summer low rate per week 72 000 €



Summer high rate per week

77 000 €



Winter low rate per week 72 000 €



Winter high rate per week

77 000 €



Builder

Southern Wind Shipyard



Year built

2016



Year refit

2023



Length

31.7 m



**Guests Cruising** 

10

Summer Cruising Area(s)



Cabins

Winter Cruising Area(s) Caribbean & Bahamas

Corsica - Sardinia, French Riviera, Italy & Sicily, West Mediterranean

Crew

Max speed 11 knots

Cruising speed 10 knots

Fuel consumption 25 Litres/Hr

Type of cabins

4 (2 x Double, 2 x Twin)