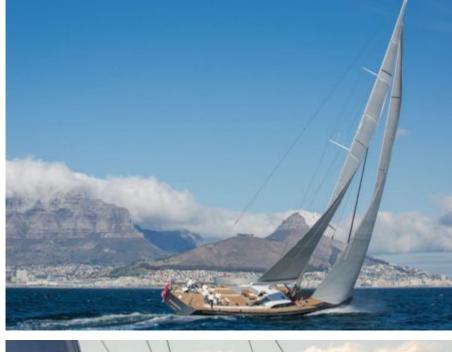

### S/Y CROSSBOW











Kayaks x 2 Paddle Boards x Snorkeling Gear















**Features** 



# EXTERIOR DESIGN























# INTERIOR DESIGN















# GALLERY LIFESTYLE











### Specifications



Summer low rate per week 72 000 €



Summer high rate per week

77 000 €



Winter low rate per week 72 000 €



Winter high rate per week

77 000 €



Builder

Southern Wind Shipyard



Year built

2016



Year refit

2023



Length

31.7 m



**Guests Cruising** 

10

Summer Cruising Area(s)



Cabins

Winter Cruising Area(s) Caribbean & Bahamas

Corsica - Sardinia, French Riviera, Italy & Sicily, West Mediterranean

Crew

Max speed 11 knots

Cruising speed 10 knots

Fuel consumption 25 Litres/Hr

Type of cabins

4 (2 x Double, 2 x Twin)