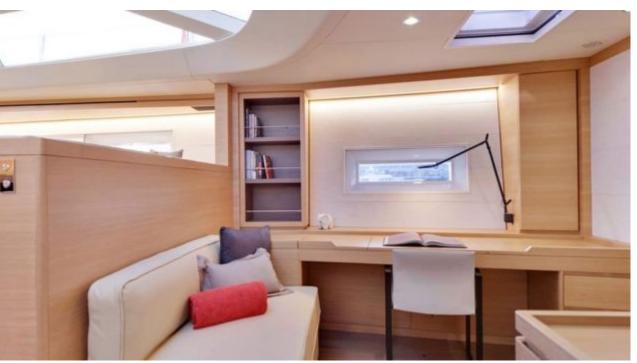

### S/Y CROSSBOW











Kayaks x 2 Paddle Boards x Snorkeling Gear















**Features** 



# EXTERIOR DESIGN























# INTERIOR DESIGN















# GALLERY LIFESTYLE











### Specifications



Summer low rate per week 72 000 €



Summer high rate per week

77 000 €



Winter low rate per week 72 000 €



Winter high rate per week

77 000 €



Builder

Southern Wind Shipyard



Year built

2016



Year refit

2023



Length

31.7 m



**Guests Cruising** 

10

Summer Cruising Area(s)



Cabins

Winter Cruising Area(s) Caribbean & Bahamas

Corsica - Sardinia, French Riviera, Italy & Sicily, West Mediterranean

Crew

Max speed 11 knots

Cruising speed 10 knots

Fuel consumption 25 Litres/Hr

Type of cabins

4 (2 x Double, 2 x Twin)