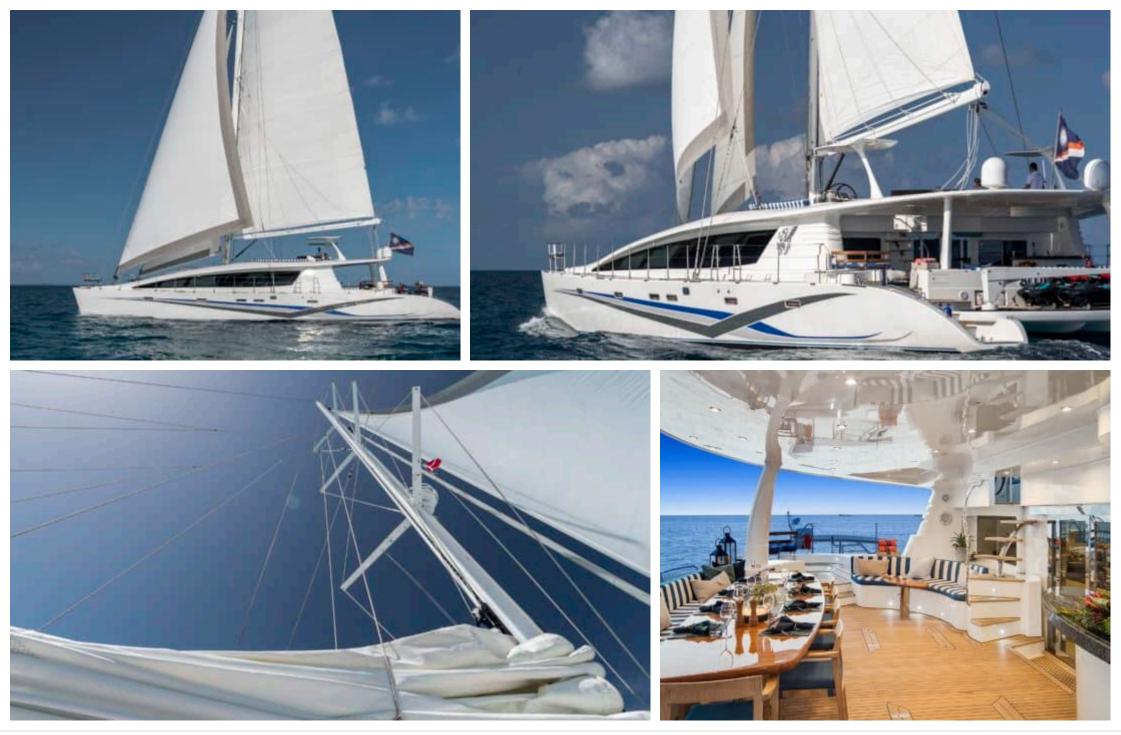

------|
| ►<br>#<br>TV                                | TV<br>Apple TV          | کی<br>Donuts         | Fishing Gear                                                                                                              | Inflatable paddle<br>board x2 |
| ہدی<br>Jacuzzi                              | کے<br>Jetski x 2        | Seabob x 2           | Snorkeling Gear                                                                                                           | Tender                        |
| لمرکز<br>Underwater<br>scooter              | (B)<br>(B)<br>Wakeboard | Waterskis            | Wifi                                                                                                                      | Yoga mats                     |





## EXTERIOR DESIGN

























### INTERIOR DESIGN

























## GALLERY LIFESTYLE

























### Specifications

| Summer low r<br>\$ 70 000                      | Summer low rate per week<br>\$ 70 000 |  |                                                | \$ | Summer high rate per week<br>\$ 85 000 |         |                    |             |
|------------------------------------------------|---------------------------------------|--|------------------------------------------------|----|----------------------------------------|---------|--------------------|-------------|
| Winter low rate per week<br>\$ 70 000          |                                       |  |                                                | \$ | Winter high rate per week<br>\$ 85 000 |         |