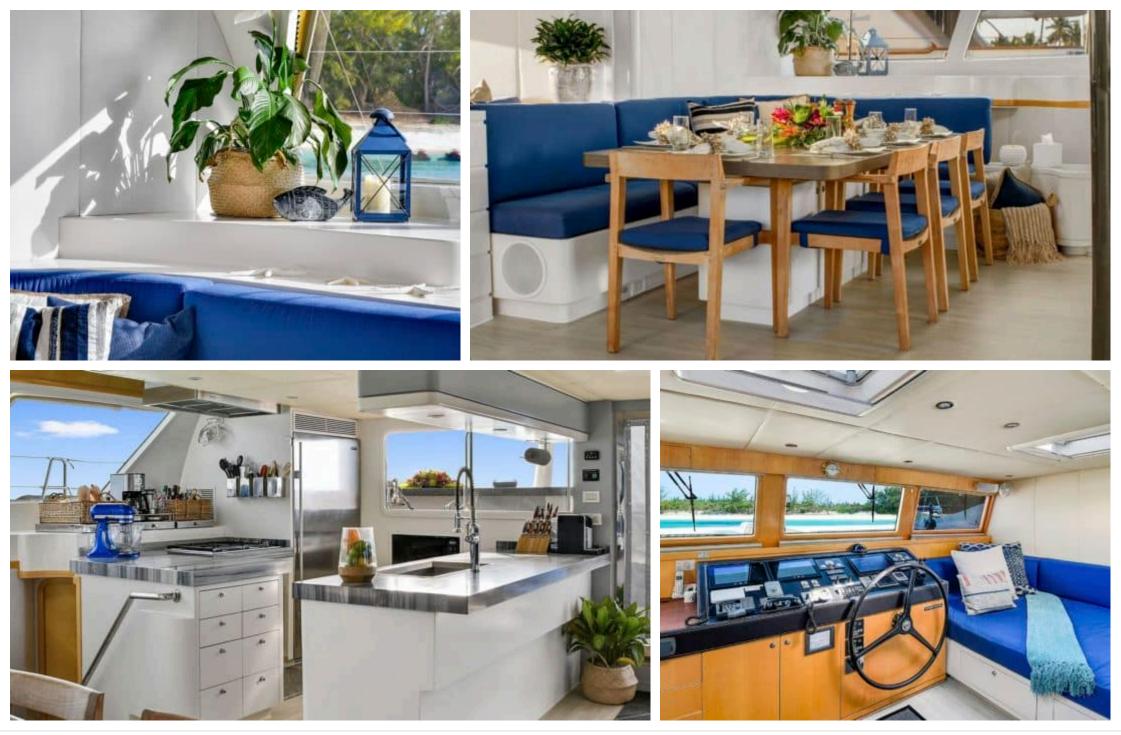

| TV<br>Apple TV          | کی<br>Donuts         | Fishing Gear                                                                                                              | Inflatable paddle<br>board x2 |
| ہدی<br>Jacuzzi                              | کے<br>Jetski x 2        | Seabob x 2           | Snorkeling Gear                                                                                                           | Tender                        |
| لمرکز<br>Underwater<br>scooter              | (B)<br>(B)<br>Wakeboard | Waterskis            | Wifi                                                                                                                      | Yoga mats                     |





## EXTERIOR DESIGN

























### INTERIOR DESIGN

























## GALLERY LIFESTYLE

























### Specifications

| Summer low r<br>\$ 70 000                      | Summer low rate per week<br>\$ 70 000 |  |                                                | \$ | Summer high rate per week<br>\$ 85 000 |         |                    |             |
|------------------------------------------------|---------------------------------------|--|------------------------------------------------|----|----------------------------------------|---------|--------------------|-------------|
| Winter low rate per week<br>\$ 70 000          |                                       |  |                                                | \$ | Winter high rate per week<br>\$ 85 000 |         |                    |             |
| Builder<br