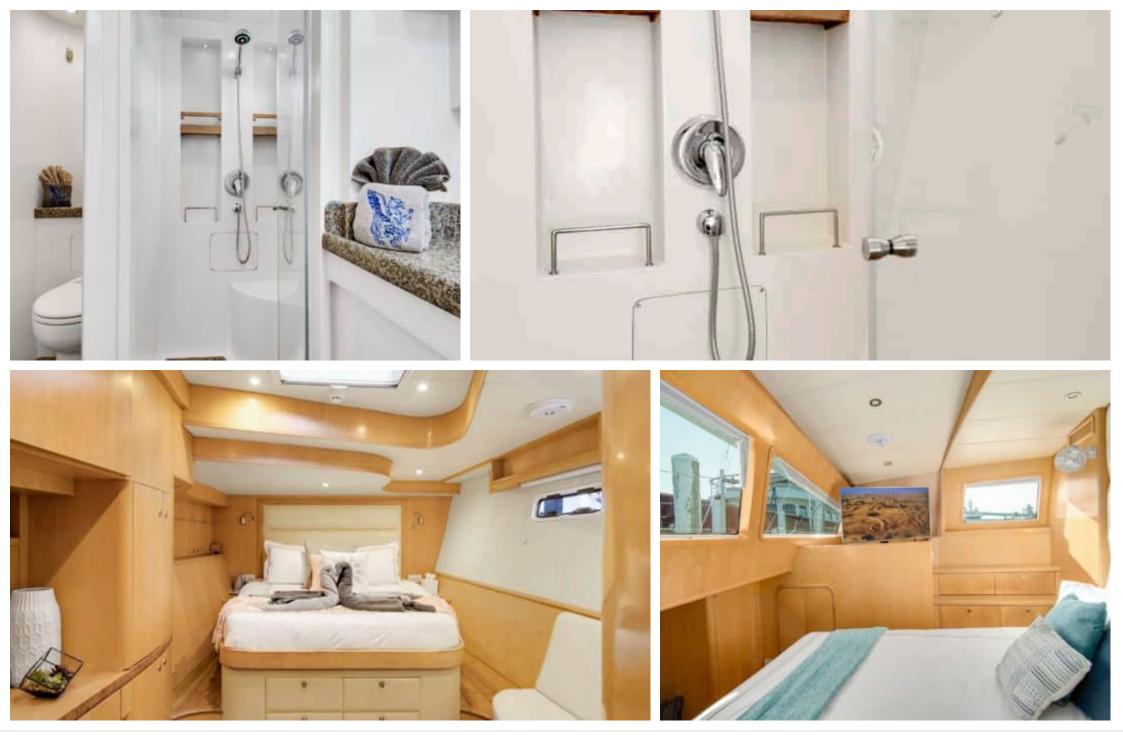

| TV<br>Apple TV          | کی<br>Donuts         | Fishing Gear                                                                                                              | Inflatable paddle<br>board x2 |
| ہدی<br>Jacuzzi                              | کے<br>Jetski x 2        | Seabob x 2           | Snorkeling Gear                                                                                                           | Tender                        |
| لمرکز<br>Underwater<br>scooter              | (B)<br>(B)<br>Wakeboard | Waterskis            | Wifi                                                                                                                      | Yoga mats                     |





## EXTERIOR DESIGN

























### INTERIOR DESIGN

























## GALLERY LIFESTYLE

























### Specifications

| Summer low r<br>\$ 70 000                      | Summer low rate per week<br>\$ 70 000 |  |                                                | \$ | Summer high rate per week<br>\$ 85 000 |         |                    |             |
|------------------------------------------------|---------------------------------------|--|------------------------------------------------|----|----------------------------------------|---------|--------------------|-------------|
| Winter low rate per week<br>\$ 70 000          |                                       |  |                                                | \$ | Winter high rate per week<br>\$ 85 000 |         |                    |             |
| Builder<br>Prout