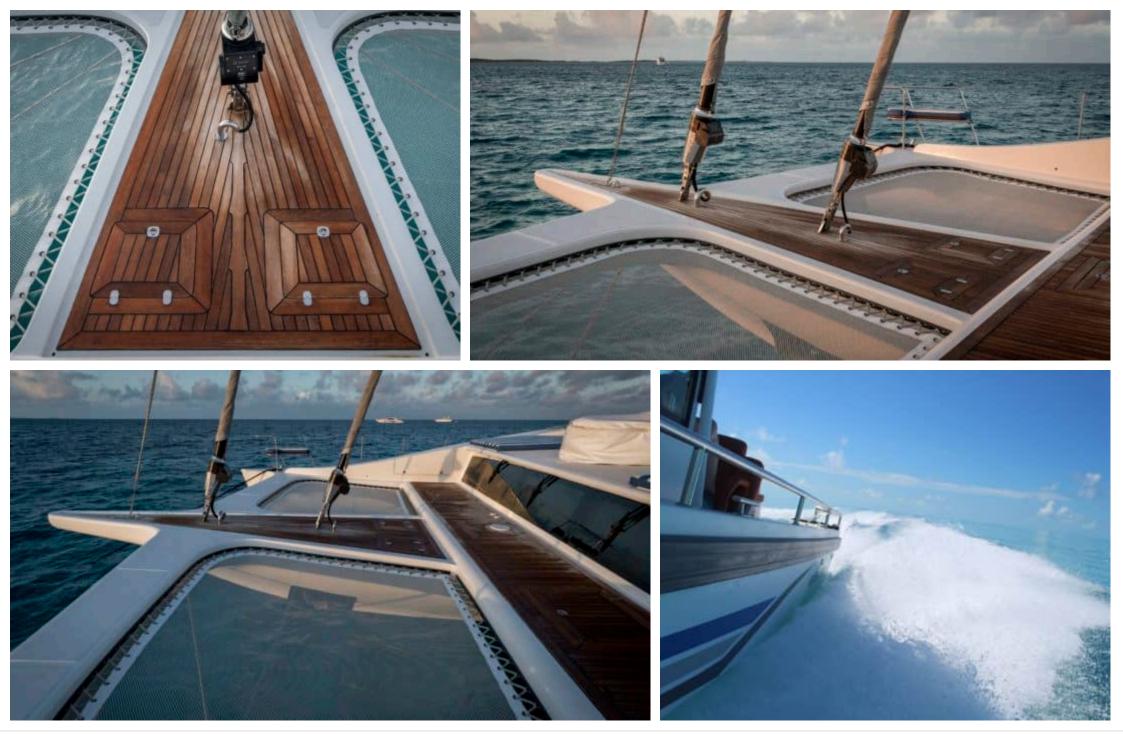

br>#<br>TV                                | TV<br>Apple TV          | کی<br>Donuts         | Fishing Gear                                                                                                              | Inflatable paddle<br>board x2 |
| ہدی<br>Jacuzzi                              | کے<br>Jetski x 2        | Seabob x 2           | Snorkeling Gear                                                                                                           | Tender                        |
| لمرکز<br>Underwater<br>scooter              | (B)<br>(B)<br>Wakeboard | Waterskis            | Wifi                                                                                                                      | Yoga mats                     |





## EXTERIOR DESIGN

























### INTERIOR DESIGN

























## GALLERY LIFESTYLE

























### Specifications

| Summer low r<br>\$ 70 000                      | Summer low rate per week<br>\$ 70 000 |  |                                                | \$ | Summer high rate per week<br>\$ 85 000 |         |                    |             |
|------------------------------------------------|---------------------------------------|--|------------------------------------------------|----|----------------------------------------|---------|--------------------|-------------|
| Winter low rate per week<br>\$ 70 000          |                                       |  |                                                | \$ | Winter high rate per week<br>\$ 85 000 |         |