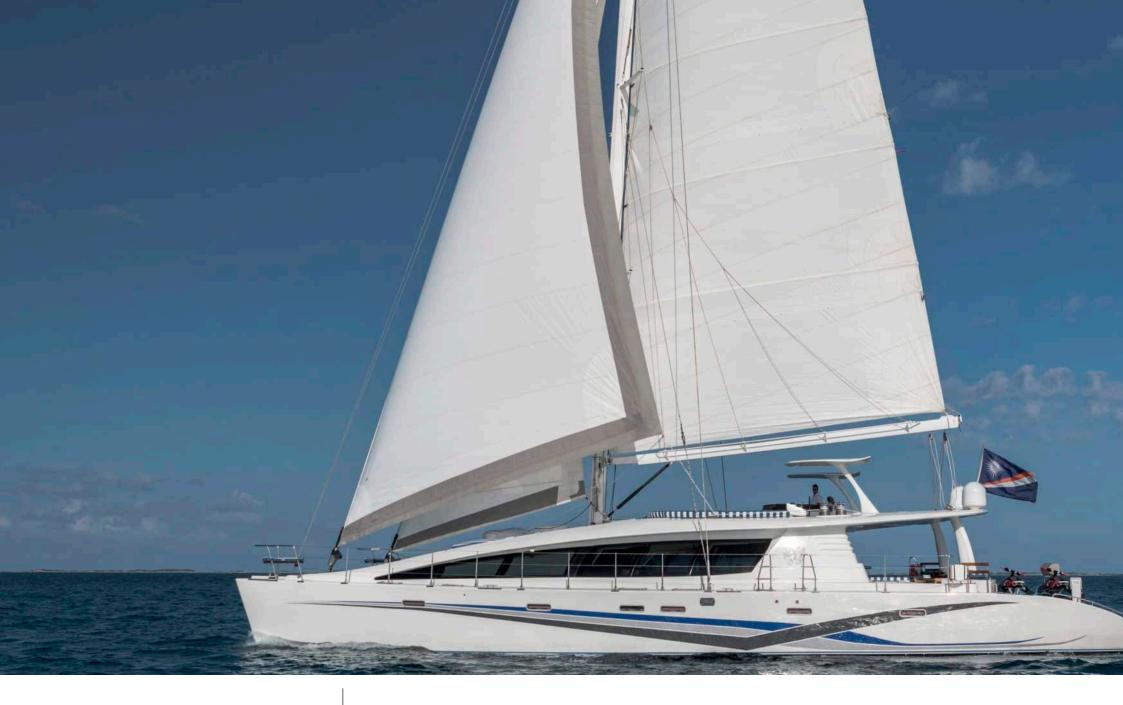

#### S/Y BLUE GRYPHON





# *S/Y BLUE GRYPHON*

| عنيني<br>≫ينج<br>arkice<br>Air Conditioning | Fridge                  | ©©<br>©.:<br>Kitchen | المعالم المعالم<br>Shower | Sound System                  |
|---------------------------------------------|-------------------------|----------------------|---------------------------------------------------------------------------------------------------------------------------|-------------------------------|
| ►<br>#<br>TV                                | TV<br>Apple TV          | کی<br>Donuts         | Fishing Gear                                                                                                              | Inflatable paddle<br>board x2 |
| ہدی<br>Jacuzzi                              | کے<br>Jetski x 2        | Seabob x 2