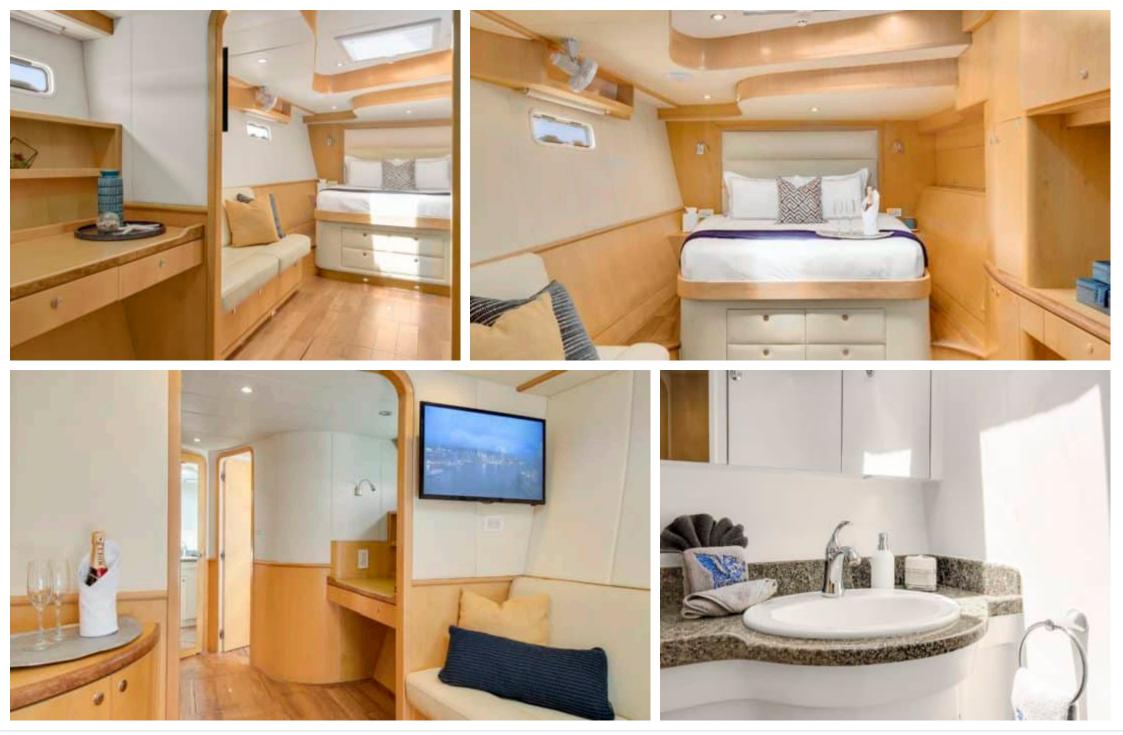

| TV<br>Apple TV          | کی<br>Donuts         | Fishing Gear                                                                                                              | Inflatable paddle<br>board x2 |
| ہدی<br>Jacuzzi                              | کے<br>Jetski x 2        | Seabob x 2           | Snorkeling Gear                                                                                                           | Tender                        |
| لمرکز<br>Underwater<br>scooter              | (B)<br>(B)<br>Wakeboard | Waterskis            | Wifi                                                                                                                      | Yoga mats                     |





## EXTERIOR DESIGN

























### INTERIOR DESIGN

























## GALLERY LIFESTYLE

























### Specifications

| Summer low r<br>\$ 70 000                      | Summer low rate per week<br>\$ 70 000 |  |                                                | \$ | Summer high rate per week<br>\$ 85 000 |         |                    |             |
|------------------------------------------------|---------------------------------------|--|------------------------------------------------|----|----------------------------------------|---------|--------------------|-------------|
| Winter low rate per week<br>\$ 70 000          |                                       |  |                                                | \$ | Winter high rate per week<br>\$ 85 000 |         |                    |             |
| Builder<br>Pro