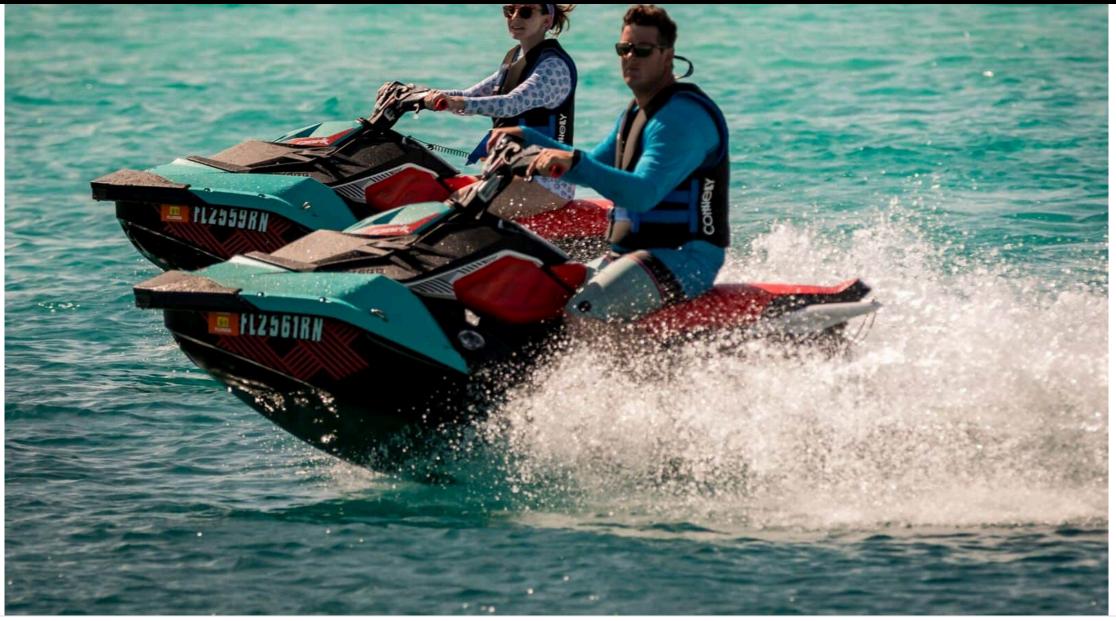

# *S/Y BLUE GRYPHON*

| عنيني<br>≫ينج<br>arkice<br>Air Conditioning | Fridge                  | ©©<br>©.:<br>Kitchen | المعالم المعالم<br>Shower | Sound System                  |
|---------------------------------------------|-------------------------|----------------------|---------------------------------------------------------------------------------------------------------------------------|-------------------------------|
| ►<br>#<br>TV                                | TV<br>Apple TV          | کی<br>Donuts         | Fishing Gear                                                                                                              | Inflatable paddle<br>board x2 |
| ہدی<br>Jacuzzi                              | کے<br>Jetski x 2        | Seabob x 2           | Snorkeling Gear                                                                                                           | Tender                        |
| لمرکز<br>Underwater<br>scooter              | (B)<br>(B)<br>Wakeboard | Waterskis            | Wifi                                                                                                                      | Yoga mats                     |