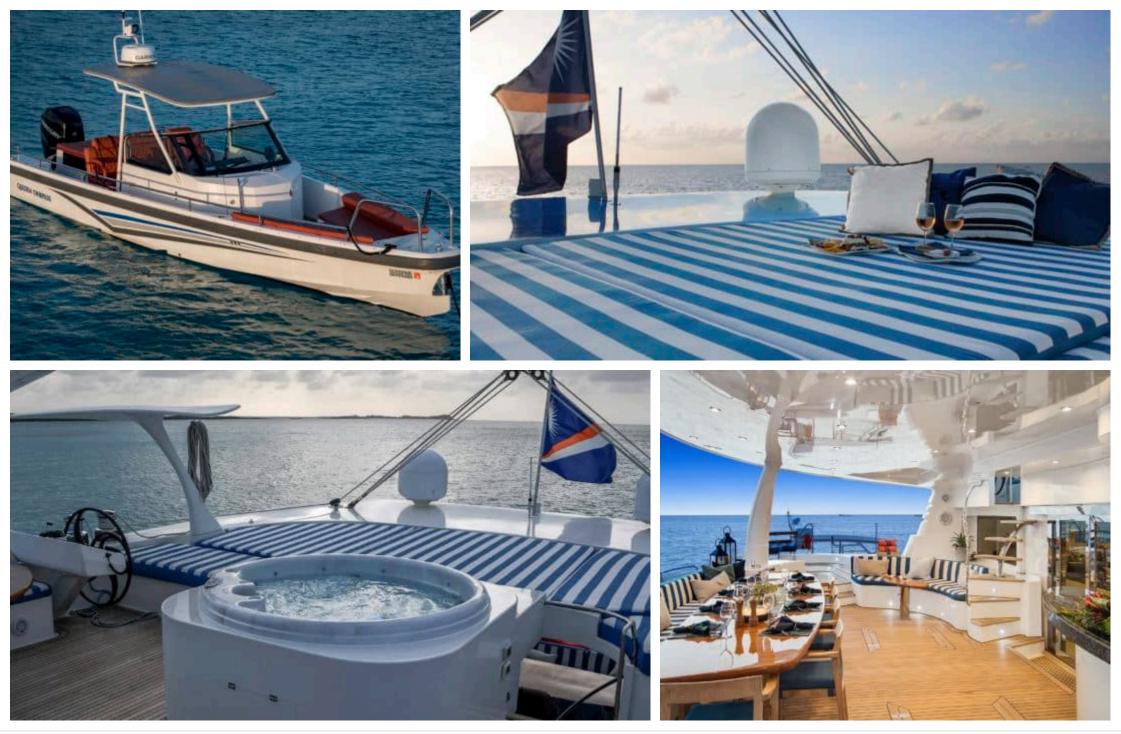

| Fishing Gear                                                                                                              | Inflatable paddle<br>board x2 |
| ہدی<br>Jacuzzi                              | کے<br>Jetski x 2        | Seabob x 2           | Snorkeling Gear                                                                                                           | Tender                        |
| لمرکز<br>Underwater<br>scooter              | (B)<br>(B)<br>Wakeboard | Waterskis            | Wifi                                                                                                                      | Yoga mats                     |





## EXTERIOR DESIGN

























### INTERIOR DESIGN

























## GALLERY LIFESTYLE

























### Specifications

| Summer low r<br>\$ 70 000                      | Summer low rate per week<br>\$ 70 000 |  |                                                | \$ | Summer high rate per week<br>\$ 85 000 |         |                    |             |
|------------------------------------------------|---------------------------------------|--|------------------------------------------------|----|----------------------------------------|---------|--------------------|-------------|
| Winter low rate per week<br>\$ 70 000          |                                       |  |                                                | \$ | Winter high rate per week<br>\$ 85 000 |         |                    |             |
| Builder<br>Prout                               |