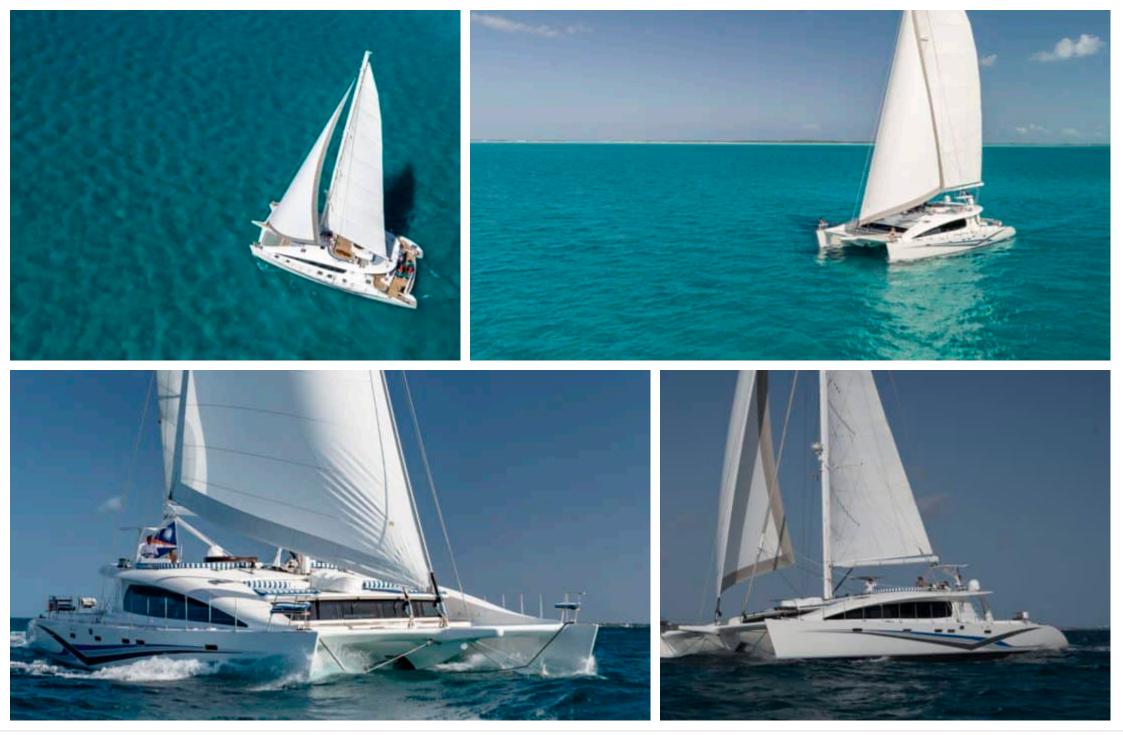

----------|
| ►<br>#<br>TV                                | TV<br>Apple TV          | کی<br>Donuts         | Fishing Gear                                                                                                              | Inflatable paddle<br>board x2 |
| ہدی<br>Jacuzzi                              | کے<br>Jetski x 2        | Seabob x 2           | Snorkeling Gear                                                                                                           | Tender                        |
| لمرکز<br>Underwater<br>scooter              | (B)<br>(B)<br>Wakeboard | Waterskis            | Wifi                                                                                                                      | Yoga mats                     |





## EXTERIOR DESIGN

























### INTERIOR DESIGN

























## GALLERY LIFESTYLE

























### Specifications

| Summer low r<br>\$ 70 000                      | Summer low rate per week<br>\$ 70 000 |  |                                                | \$ | Summer high rate per week<br>\$ 85 000 |         |                    |             |
|------------------------------------------------|---------------------------------------|--|------------------------------------------------|----|----------------------------------------|---------|--------------------|-------------|
| Winter low rate per week<br>\$ 70 000          |                                       |  |                                                | \$ | Winter high rate per week<br>\$ 85 000 |         |