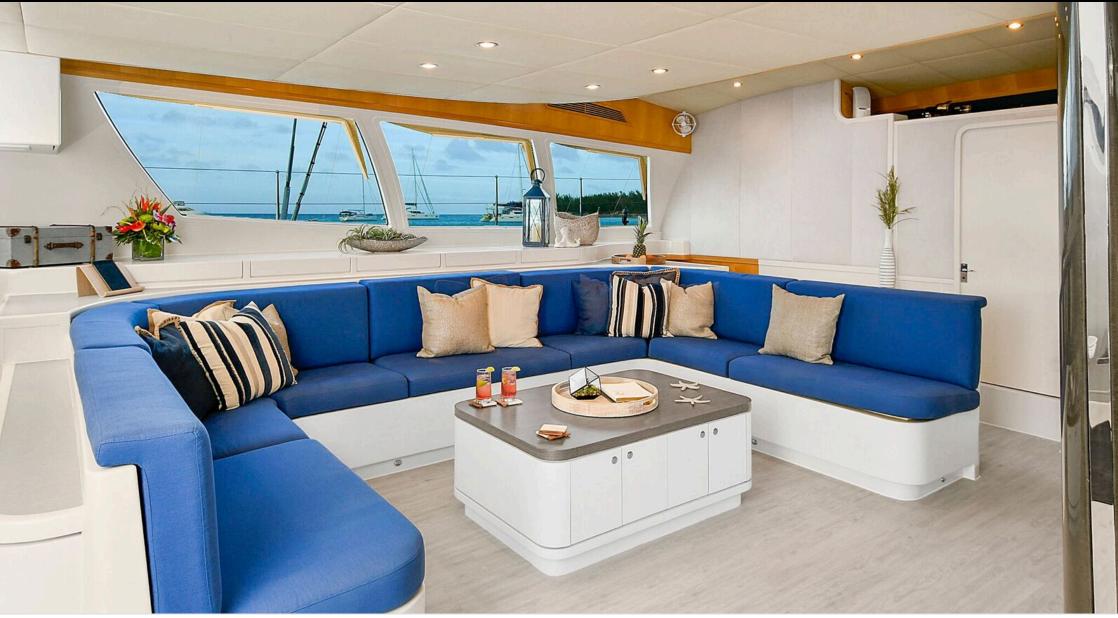

| TV<br>Apple TV          | کی<br>Donuts         | Fishing Gear                                                                                                              | Inflatable paddle<br>board x2 |
| ہدی<br>Jacuzzi                              | کے<br>Jetski x 2        | Seabob x 2           | Snorkeling Gear                                                                                                           | Tender                        |
| لمرکز<br>Underwater<br>scooter              | (B)<br>(B)<br>Wakeboard | Waterskis            | Wifi                                                                                                                      | Yoga mats                     |





## EXTERIOR DESIGN

























### INTERIOR DESIGN

























## GALLERY LIFESTYLE

























### Specifications

| Summer low r<br>\$ 70 000                      | Summer low rate per week<br>\$ 70 000 |  |                                                | \$ | Summer high rate per week<br>\$ 85 000 |         |                    |             |
|------------------------------------------------|---------------------------------------|--|------------------------------------------------|----|----------------------------------------|---------|--------------------|-------------|
| Winter low rate per week<br>\$ 70 000          |                                       |  |                                                | \$ | Winter high rate per week<br>\$ 85 000 |         |                    |             |
| Builde