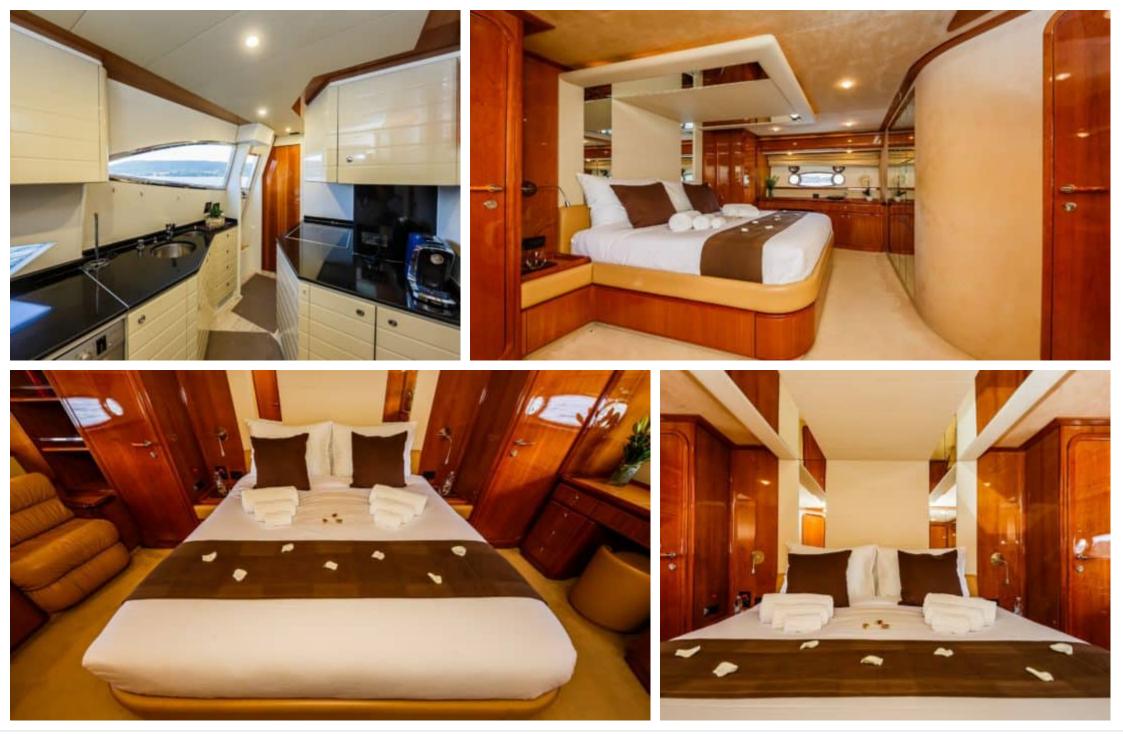

S/Y BABAC









Crew **3** 



#### S/Y BABAC









Wifi

Waterskis

## EXTERIOR DESIGN

















## **INTERIOR DESIGN**





























# GALLERY LIFESTYLE

















## Specifications

| \$                                                     | Summer low rate per week<br>\$ 57 000 |  |                                                   |                           | \$                                                     | Summer high rate per week<br>\$ 60 000 |                  |        |
|--------------------------------------------------------|---------------------------------------|--|---------------------------------------------------|---------------------------|--------------------------------------------------------|----------------------------------------|------------------|--------|
| €                                                      | Winter low rate  <br>57 000 €         |  |