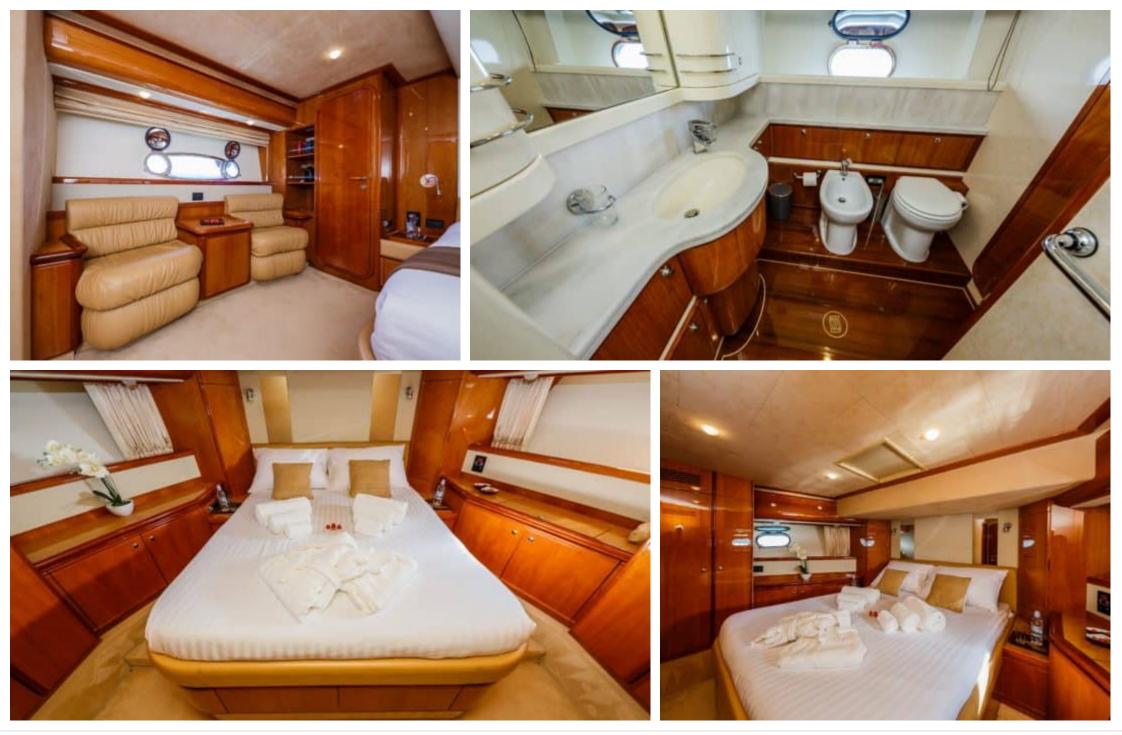

S/Y BABAC









Crew **3** 



#### S/Y BABAC









Wifi

Waterskis

## EXTERIOR DESIGN

















## **INTERIOR DESIGN**





























# GALLERY LIFESTYLE

















## Specifications

| \$                                                     | Summer low rate per week<br>\$ 57 000 |  |                                                   |                           | \$                                                     | Summer high rate per week<br>\$ 60 000 |                  |        |
|--------------------------------------------------------|---------------------------------------|--|---------------------------------------------------|---------------------------|--------------------------------------------------------|----------------------------------------|------------------|--------|
| €                                                      | Winter low rate  <br>57 000 €         |  |