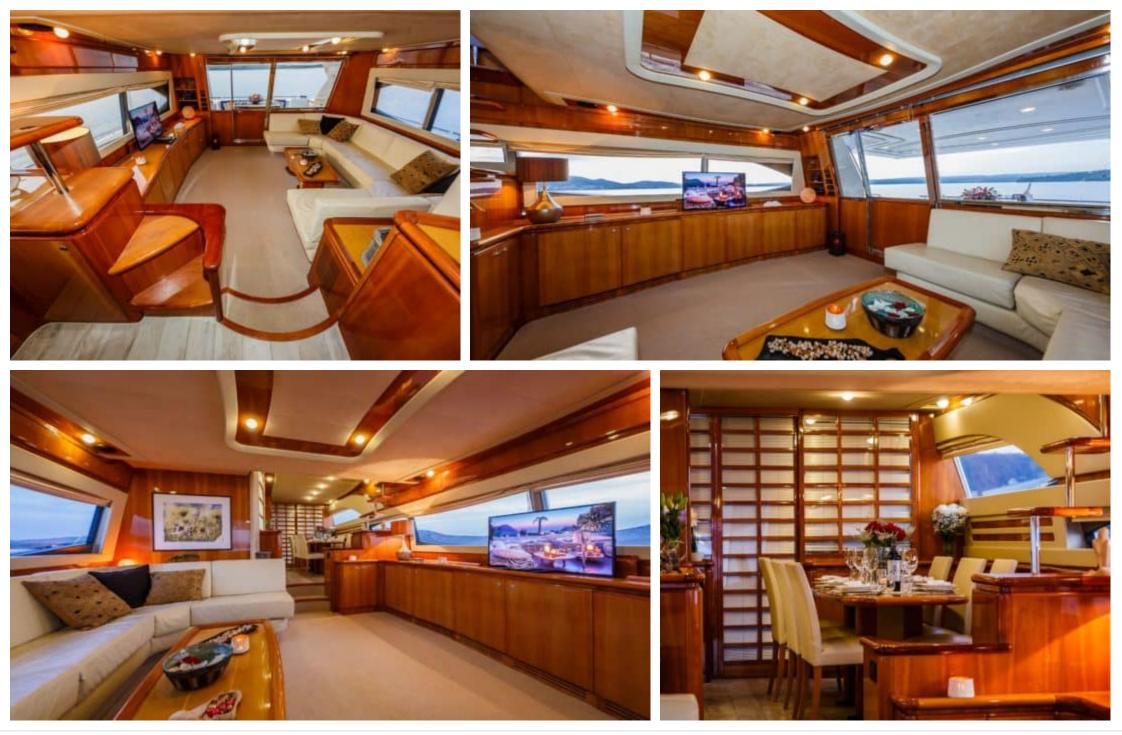

S/Y BABAC









Crew **3** 



#### S/Y BABAC









Wifi

Waterskis

## EXTERIOR DESIGN

















## **INTERIOR DESIGN**





























# GALLERY LIFESTYLE

















## Specifications

| \$                                                     | Summer low rate per week<br>\$ 57 000 |  |                                                   |                           | \$                                                     | Summer high rate per week<br>\$ 60 000 |                  |        |
|--------------------------------------------------------|---------------------------------------|--|---------------------------------------------------|---------------------------|--------------------------------------------------------|----------------------------------------|------------------|--------|
| €                                                      | Winter low rate  <br>57 000 €         |  |