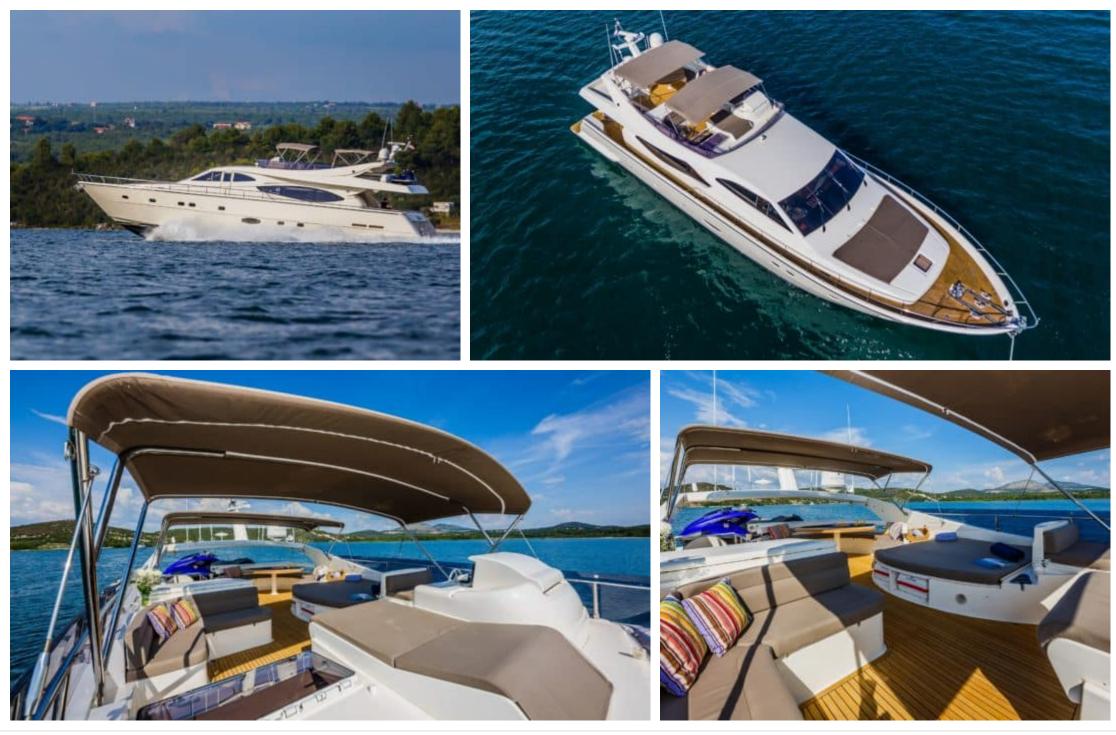

S/Y BABAC









Crew **3** 



#### S/Y BABAC









Wifi

Waterskis

## EXTERIOR DESIGN

















## **INTERIOR DESIGN**





























# GALLERY LIFESTYLE

















## Specifications

| \$                                                     | Summer low rate per week<br>\$ 57 000 |  |                                                   |                           | \$                                                     | Summer high rate per week<br>\$ 60 000 |                  |        |
|--------------------------------------------------------|---------------------------------------|--|---------------------------------------------------|---------------------------|--------------------------------------------------------|----------------------------------------|------------------|--------|
| €                                                      | Winte