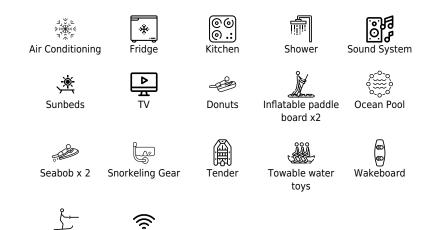

S/Y BABAC









Crew **3** 



#### S/Y BABAC









Wifi

Waterskis

## EXTERIOR DESIGN

















## **INTERIOR DESIGN**





























# GALLERY LIFESTYLE

















## Specifications

| \$                                                     | Summer low rate per week<br>\$ 57 000 |  |                                                   |                           | \$                                                     | Summer high rate per week<br>\$ 60 000 |                  |        |
|--------------------------------------------------------|---------------------------------------|--|---------------------------------------------------|---------------------------|--------------------------------------------------------|----------------------------------------|------------------|--------|
| €