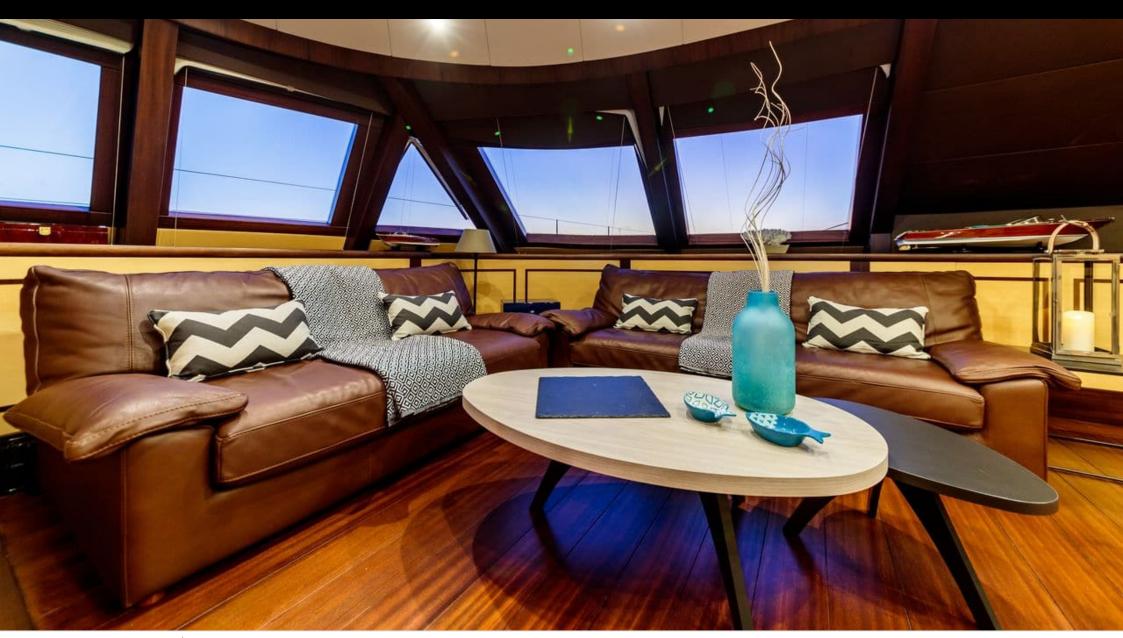

Cabins **4** 



Crew **5** 



### S/Y ALLURES











Air Conditioning

Donuts











Towable water





















## EXTERIOR DESIGN





Features











# INTERIOR DESIGN









### GALLERY LIFESTYLE





### **Specifications**



Low rate per day

9 167 €



High rate per day

10 833 €



Summer low rate per week

55 000 €



Summer high rate per week

65 000 €



Winter low rate per week

55 000 €



Winter high rate per week

65 000 €



Builder

Compositeworks



Year built

2006



Year refit

2016



Length

30.50 m



**Guests Cruising** 

11



Cabins

4

Winter Cruising Area(s)

Corsica - Sardinia, French Riviera, Italy & Sicily, West Mediterranean

Summer Cruising Area(s)

Corsica - Sardinia, French Riviera, Italy & Sicily, West Mediterranean

Crew

Max speed 20 knots

Cruising speed 12 knots

Fuel consumption

65 Litres/Hr

Type of cabins

4 (2 x Double, 2 x Convertible)