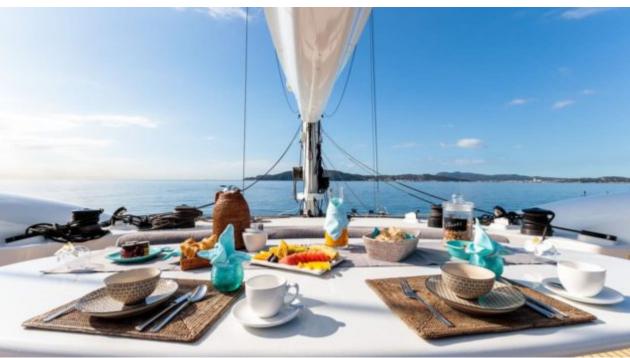

Cabins **4** 



Crew **5** 



### S/Y ALLURES











Air Conditioning

Donuts











Towable water





















## EXTERIOR DESIGN





Features











# INTERIOR DESIGN









### GALLERY LIFESTYLE





### **Specifications**



Low rate per day

9 167 €



High rate per day

10 833 €



Summer low rate per week

55 000 €



Summer high rate per week

65 000 €



Winter low rate per week

55 000 €



Winter high rate per week

65 000 €



Builder

Compositeworks



Year built

2006



Year refit

2016



Length

30.50 m



**Guests Cruising** 

11



Cabins

4

Winter Cruising Area(s)

Corsica - Sardinia, French Riviera, Italy & Sicily, West Mediterranean

Summer Cruising Area(s)

Corsica - Sardinia, French Riviera, Italy & Sicily, West Mediterranean

Crew

Max speed 20 knots

Cruising speed 12 knots

Fuel consumption

65 Litres/Hr

Type of cabins

4 (2 x Double, 2 x Convertible)