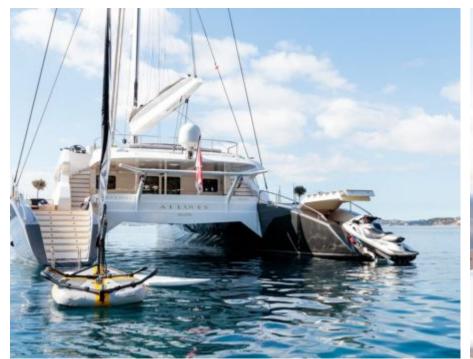

Cabins **4** 



Crew **5** 



### S/Y ALLURES











Air Conditioning

Donuts











Towable water





















## EXTERIOR DESIGN





Features











# INTERIOR DESIGN









### GALLERY LIFESTYLE





### **Specifications**



Low rate per day

9 167 €



High rate per day

10 833 €



Summer low rate per week

55 000 €



Summer high rate per week

65 000 €



Winter low rate per week

55 000 €



Winter high rate per week

65 000 €



Builder

Compositeworks



Year built

2006



Year refit

2016



Length

30.50 m



**Guests Cruising** 

11



Cabins

4

Winter Cruising Area(s)

Corsica - Sardinia, French Riviera, Italy & Sicily, West Mediterranean

Summer Cruising Area(s)

Corsica - Sardinia, French Riviera, Italy & Sicily, West Mediterranean

Crew

Max speed 20 knots

Cruising speed 12 knots

Fuel consumption

65 Litres/Hr

Type of cabins

4 (2 x Double, 2 x Convertible)