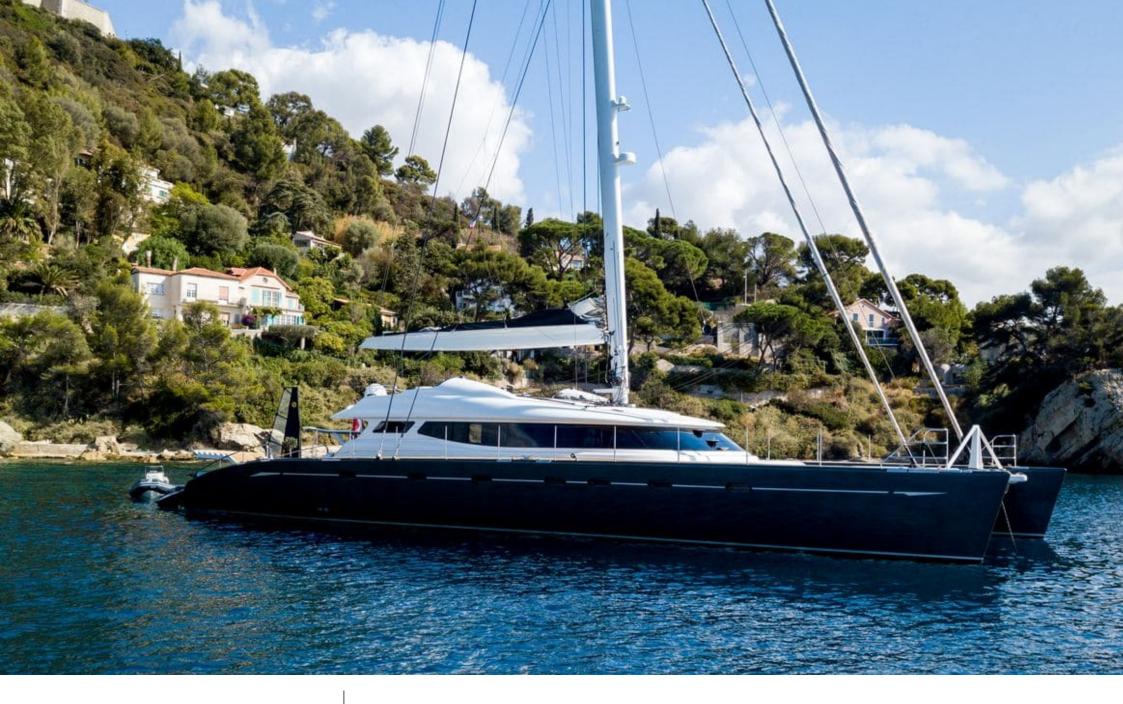

### S/Y ALLURES

Air Conditioning

Donuts

Towable water

2006

Year refit

2016

Length

30.50 m

**Guests Cruising** 

11

Cabins

4

Winter Cruising Area(s)

Corsica - Sardinia, French Riviera, Italy & Sicily, West Mediterranean

Summer Cruising Area(s)

Corsica - Sardinia, French Riviera, Italy & Sicily, West Mediterranean

Crew

Max speed 20 knots