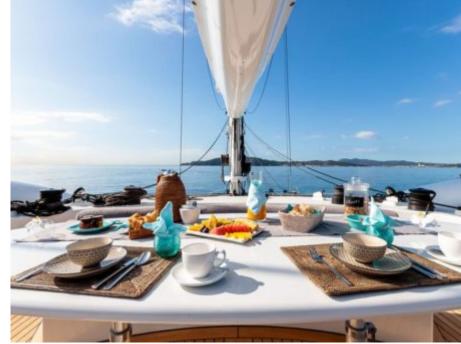

Cabins **4** 



Crew **5** 



### S/Y ALLURES











Air Conditioning

Donuts











Towable water





















## EXTERIOR DESIGN





Features











# INTERIOR DESIGN









### GALLERY LIFESTYLE





### **Specifications**



Low rate per day

9 167 €



High rate per day

10 833 €



Summer low rate per week

55 000 €



Summer high rate per week

65 000 €



Winter low rate per week

55 000 €



Winter high rate per week

65 000 €



Builder

Compositeworks



Year built

2006



Year refit

2016



Length

30.50 m



**Guests Cruising** 

11



Cabins

4

Winter Cruising Area(s)

Corsica - Sardinia, French Riviera, Italy & Sicily, West Mediterranean

Summer Cruising Area(s)

Corsica - Sardinia, French Riviera, Italy & Sicily, West Mediterranean

Crew

Max speed 20 knots

Cruising speed 12 knots

Fuel consumption

65 Litres/Hr

Type of cabins

4 (2 x Double, 2 x Convertible)