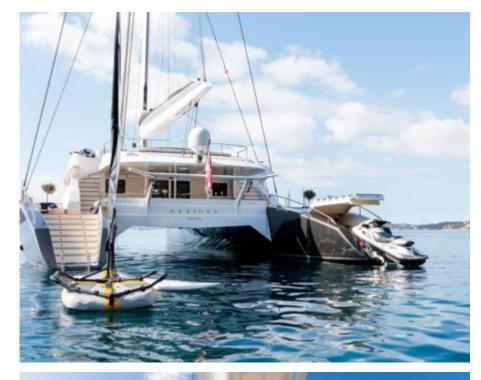

Cabins **4** 



Crew **5** 



### S/Y ALLURES











Air Conditioning

Donuts











Towable water





















## EXTERIOR DESIGN





Features











# INTERIOR DESIGN









### GALLERY LIFESTYLE





### **Specifications**



Low rate per day

9 167 €



High rate per day

10 833 €



Summer low rate per week

55 000 €



Summer high rate per week

65 000 €



Winter low rate per week

55 000 €



Winter high rate per week

65 000 €



Builder

Compositeworks



Year built

2006



Year refit

2016



Length

30.50 m



**Guests Cruising** 

11



Cabins

4

Winter Cruising Area(s)

Corsica - Sardinia, French Riviera, Italy & Sicily, West Mediterranean

Summer Cruising Area(s)

Corsica - Sardinia, French Riviera, Italy & Sicily, West Mediterranean

Crew

Max speed 20 knots

Cruising speed 12 knots

Fuel consumption

65 Litres/Hr

Type of cabins

4 (2 x Double, 2 x Convertible)