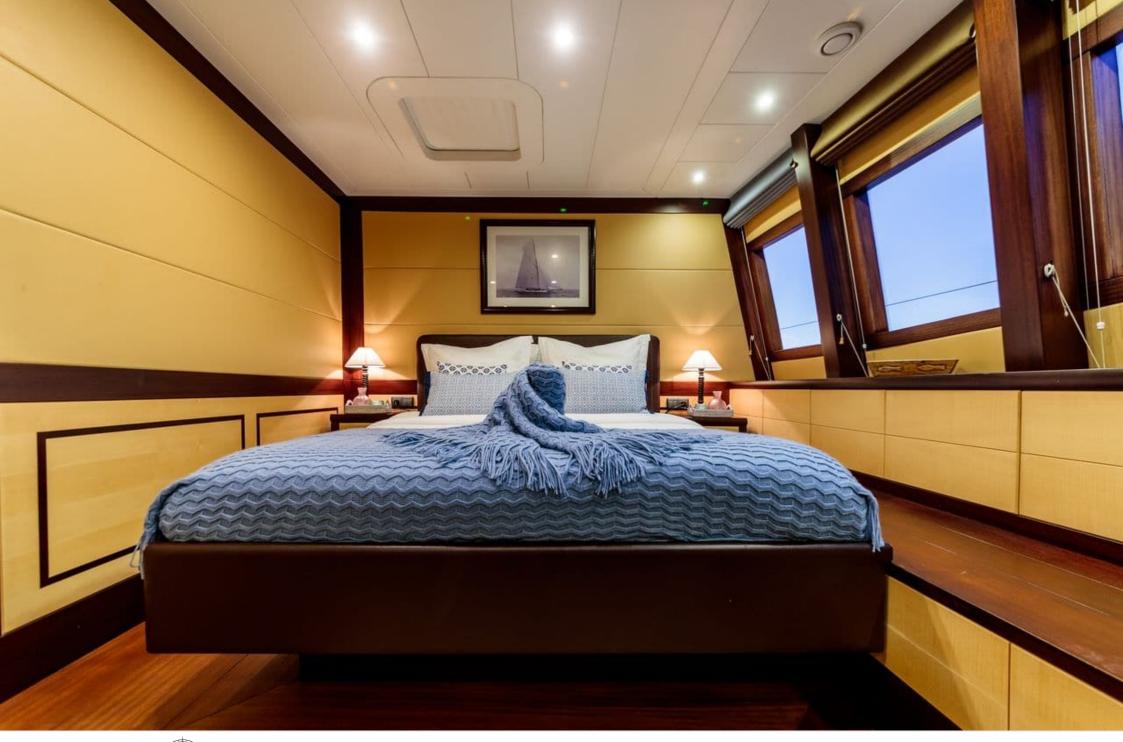

Cabins **4** 



Crew **5** 



### S/Y ALLURES











Air Conditioning

Donuts











Towable water





















## EXTERIOR DESIGN





Features











# INTERIOR DESIGN









### GALLERY LIFESTYLE





### **Specifications**



Low rate per day

9 167 €



High rate per day

10 833 €



Summer low rate per week

55 000 €



Summer high rate per week

65 000 €



Winter low rate per week

55 000 €



Winter high rate per week

65 000 €



Builder

Compositeworks



Year built

2006



Year refit

2016



Length

30.50 m



**Guests Cruising** 

11



Cabins

4

Winter Cruising Area(s)

Corsica - Sardinia, French Riviera, Italy & Sicily, West Mediterranean

Summer Cruising Area(s)

Corsica - Sardinia, French Riviera, Italy & Sicily, West Mediterranean

Crew

Max speed 20 knots

Cruising speed 12 knots

Fuel consumption

65 Litres/Hr

Type of cabins

4 (2 x Double, 2 x Convertible)