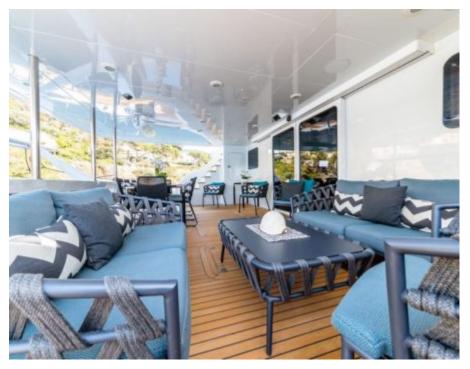

Cabins **4** 



Crew **5** 



### S/Y ALLURES











Air Conditioning

Donuts











Towable water





















## EXTERIOR DESIGN





Features











# INTERIOR DESIGN









### GALLERY LIFESTYLE





### **Specifications**



Low rate per day

9 167 €



High rate per day

10 833 €



Summer low rate per week

55 000 €



Summer high rate per week

65 000 €



Winter low rate per week

55 000 €



Winter high rate per week

65 000 €



Builder

Compositeworks



Year built

2006



Year refit

2016



Length

30.50 m



**Guests Cruising** 

11



Cabins

4

Winter Cruising Area(s)

Corsica - Sardinia, French Riviera, Italy & Sicily, West Mediterranean

Summer Cruising Area(s)

Corsica - Sardinia, French Riviera, Italy & Sicily, West Mediterranean

Crew

Max speed 20 knots

Cruising speed 12 knots

Fuel consumption

65 Litres/Hr

Type of cabins

4 (2 x Double, 2 x Convertible)