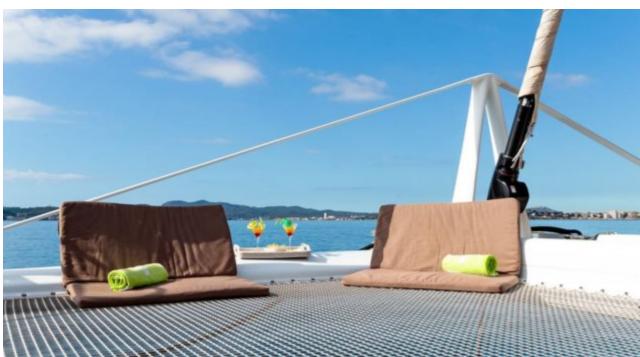

Cabins **4** 



Crew **5** 



### S/Y ALLURES











Air Conditioning

Donuts











Towable water





















## EXTERIOR DESIGN





Features











# INTERIOR DESIGN









### GALLERY LIFESTYLE





### **Specifications**



Low rate per day

9 167 €



High rate per day

10 833 €



Summer low rate per week

55 000 €



Summer high rate per week

65 000 €



Winter low rate per week

55 000 €



Winter high rate per week

65 000 €



Builder

Compositeworks



Year built

2006



Year refit

2016



Length

30.50 m



**Guests Cruising** 

11



Cabins

4

Winter Cruising Area(s)

Corsica - Sardinia, French Riviera, Italy & Sicily, West Mediterranean

Summer Cruising Area(s)

Corsica - Sardinia, French Riviera, Italy & Sicily, West Mediterranean

Crew

Max speed 20 knots

Cruising speed 12 knots

Fuel consumption

65 Litres/Hr

Type of cabins

4 (2 x Double, 2 x Convertible)