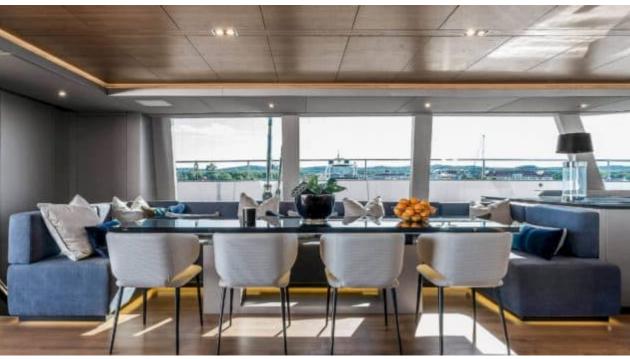

*S/Y 7X* 









Cabins **4** 



Crew **4** 



### *S/Y 7X*













Air Conditioning





ŌŌ Bicycles





Electric sooters x







Snorkeling Gear







Towable water toys



Underwater scooter















### **EXTERIOR DESIGN**





























# INTERIOR DESIGN





























## GALLERY LIFESTYLE













#### Specifications



Summer low rate per week 70 500 €



Summer high rate per week

77 500 €



Winter low rate per week 70 500 €



Winter high rate per week

77 500 €



Builder

**Sunreef Yachts** 



Year built

2019



Length 24.38 m



**Guests Cruising** 



**Cabins** 

Winter Cruising Area(s) Croatia, East Mediterranean

Summer Cruising Area(s) Croatia, East Mediterranean

Crew

Max speed 12 knots

Cruising speed 10 knots

Fuel consumption 40 Litres/Hr

Type of cabins 4 (4 x Double)