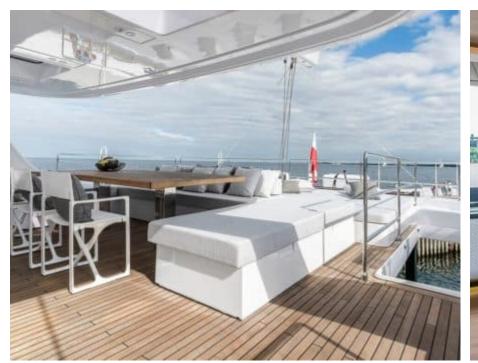

*S/Y 7X* 









Cabins **4** 



Crew **4** 



### *S/Y 7X*













Air Conditioning





ŌŌ Bicycles





Electric sooters x







Snorkeling Gear







Towable water toys



Underwater scooter















### **EXTERIOR DESIGN**





























# INTERIOR DESIGN





























## GALLERY LIFESTYLE













#### Specifications



Summer low rate per week 70 500 €



Summer high rate per week

77 500 €



Winter low rate per week 70 500 €



Winter high rate per week

77 500 €



Builder

**Sunreef Yachts** 



Year built

2019



Length 24.38 m



**Guests Cruising** 



**Cabins** 

Winter Cruising Area(s) Croatia, East Mediterranean

Summer Cruising Area(s) Croatia, East Mediterranean

Crew

Max speed 12 knots

Cruising speed 10 knots

Fuel consumption 40 Litres/Hr

Type of cabins 4 (4 x Double)