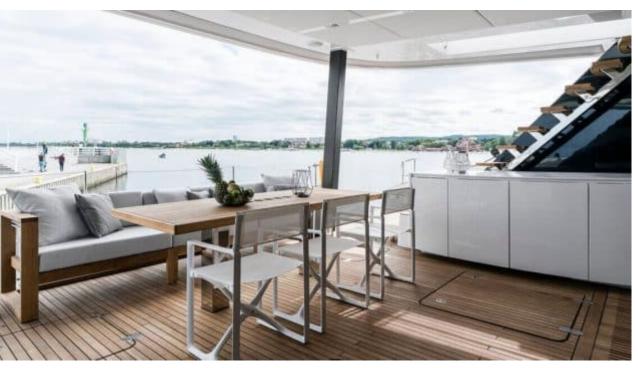

*S/Y 7X* 









Cabins **4** 



Crew **4** 



### *S/Y 7X*













Air Conditioning





ŌŌ Bicycles





Electric sooters x







Snorkeling Gear







Towable water toys



Underwater scooter















### **EXTERIOR DESIGN**





























# INTERIOR DESIGN





























## GALLERY LIFESTYLE













#### Specifications



Summer low rate per week 70 500 €



Summer high rate per week

77 500 €



Winter low rate per week 70 500 €



Winter high rate per week

77 500 €



Builder

**Sunreef Yachts** 



Year built

2019



Length 24.38 m



**Guests Cruising** 



**Cabins** 

Winter Cruising Area(s) Croatia, East Mediterranean

Summer Cruising Area(s) Croatia, East Mediterranean

Crew

Max speed 12 knots

Cruising speed 10 knots

Fuel consumption 40 Litres/Hr

Type of cabins 4 (4 x Double)