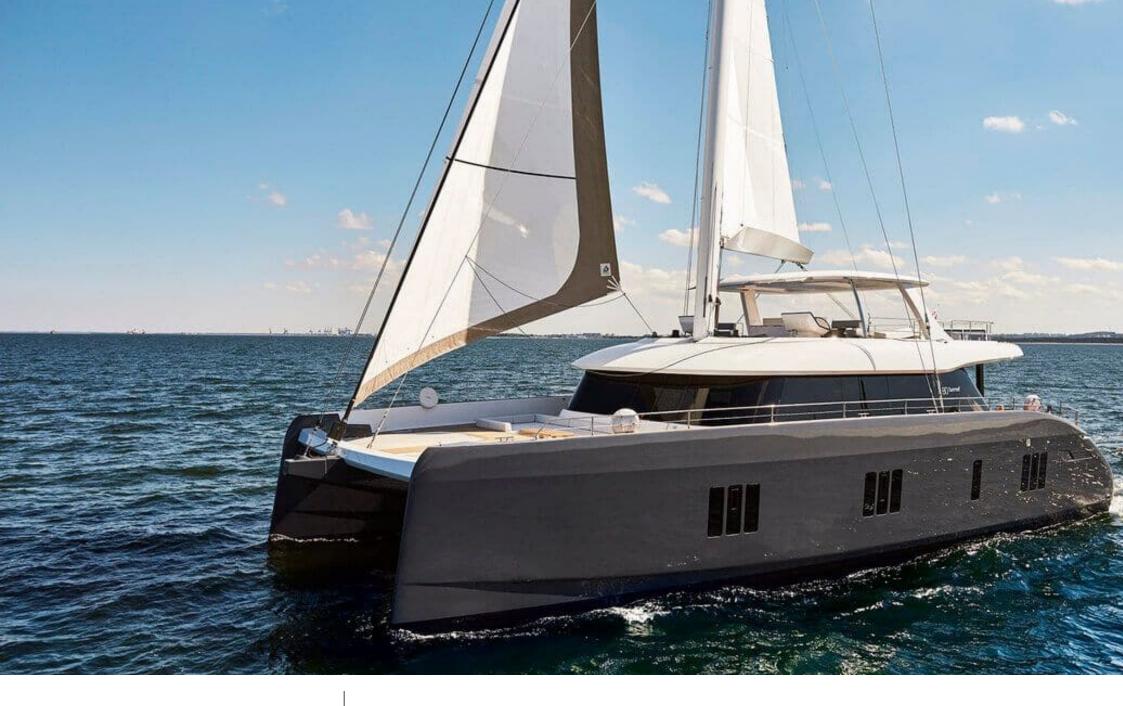

*S/Y 7X* 

Cabins **4** 

Crew **4** 

**Sunreef Yachts** 

Year built

2019

Length 24.38 m

**Guests Cruising** 

**Cabins** 

Winter Cruising Area(s) Croatia, East Mediterranean

Summer Cruising Area(s) Croatia, East Mediterranean