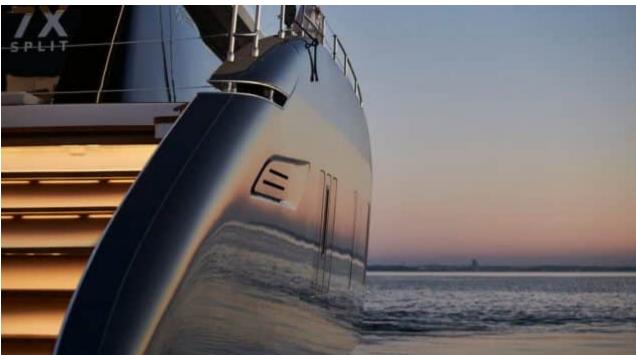

*S/Y 7X* 









Cabins **4** 



Crew **4** 



### *S/Y 7X*













Air Conditioning





ŌŌ Bicycles





Electric sooters x







Snorkeling Gear







Towable water toys



Underwater scooter















### **EXTERIOR DESIGN**





























# INTERIOR DESIGN





























## GALLERY LIFESTYLE













#### Specifications



Summer low rate per week 70 500 €



Summer high rate per week

77 500 €



Winter low rate per week 70 500 €



Winter high rate per week

77 500 €



Builder

**Sunreef Yachts** 



Year built

2019



Length 24.38 m



**Guests Cruising** 



**Cabins** 

Winter Cruising Area(s) Croatia, East Mediterranean

Summer Cruising Area(s) Croatia, East Mediterranean

Crew

Max speed 12 knots

Cruising speed 10 knots

Fuel consumption 40 Litres/Hr

Type of cabins 4 (4 x Double)