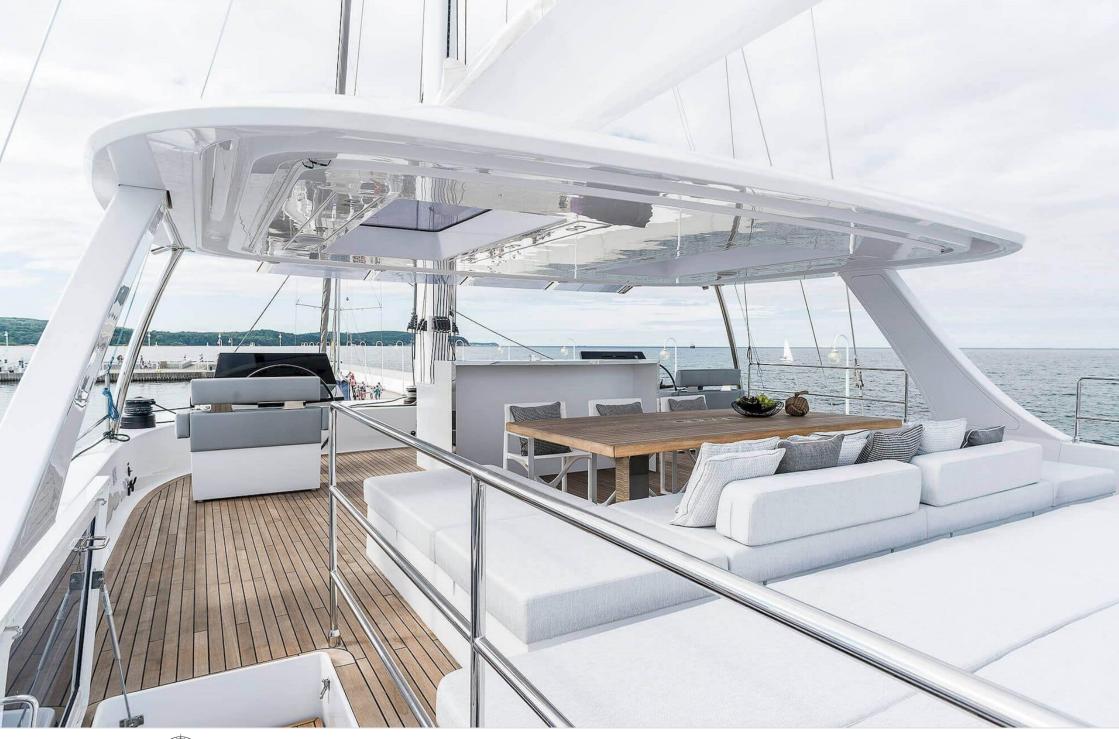

*S/Y 7X* 









Cabins **4** 



Crew **4** 



### *S/Y 7X*













Air Conditioning





ŌŌ Bicycles





Electric sooters x







Snorkeling Gear







Towable water toys



Underwater scooter















### **EXTERIOR DESIGN**





























# INTERIOR DESIGN





























## GALLERY LIFESTYLE













#### Specifications



Summer low rate per week 70 500 €



Summer high rate per week

77 500 €



Winter low rate per week 70 500 €



Winter high rate per week

77 500 €



Builder

**Sunreef Yachts** 



Year built

2019



Length 24.38 m



**Guests Cruising** 



**Cabins** 

Winter Cruising Area(s) Croatia, East Mediterranean

Summer Cruising Area(s) Croatia, East Mediterranean

Crew

Max speed 12 knots

Cruising speed 10 knots

Fuel consumption 40 Litres/Hr

Type of cabins 4 (4 x Double)