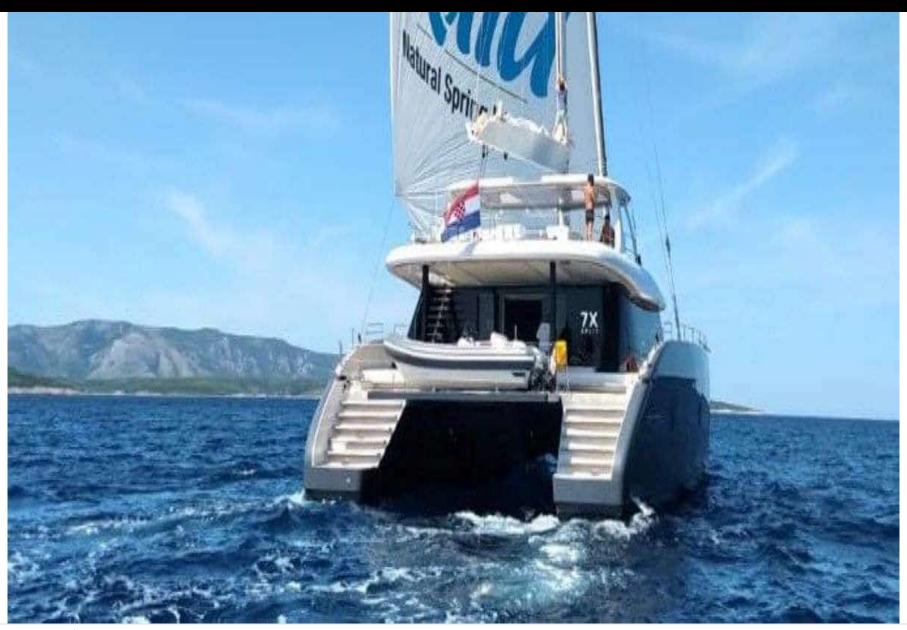

### **EXTERIOR DESIGN**

**Sunreef Yachts** 

Year built

2019

Length 24.38 m

**Guests Cruising** 

**Cabins** 

Winter Cruising Area(s) Croatia, East Mediterranean

Summer Cruising Area(s) Croatia, East Mediterranean