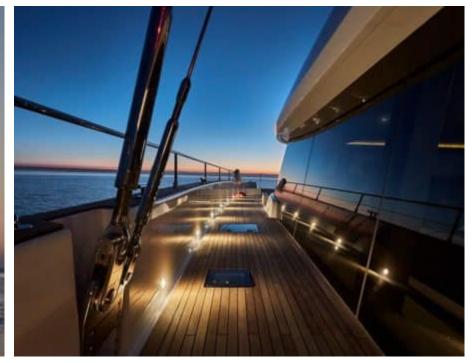

*S/Y 7X* 









Cabins **4** 



Crew **4** 



### *S/Y 7X*













Air Conditioning





ŌŌ Bicycles





Electric sooters x







Snorkeling Gear







Towable water toys



Underwater scooter















### **EXTERIOR DESIGN**





























# INTERIOR DESIGN





























## GALLERY LIFESTYLE













#### Specifications



Summer low rate per week 70 500 €



Summer high rate per week

77 500 €



Winter low rate per week 70 500 €



Winter high rate per week

77 500 €



Builder

**Sunreef Yachts** 



Year built

2019



Length 24.38 m



**Guests Cruising** 



**Cabins** 

Winter Cruising Area(s) Croatia, East Mediterranean

Summer Cruising Area(s) Croatia, East Mediterranean

Crew

Max speed 12 knots

Cruising speed 10 knots

Fuel consumption 40 Litres/Hr

Type of cabins 4 (4 x Double)