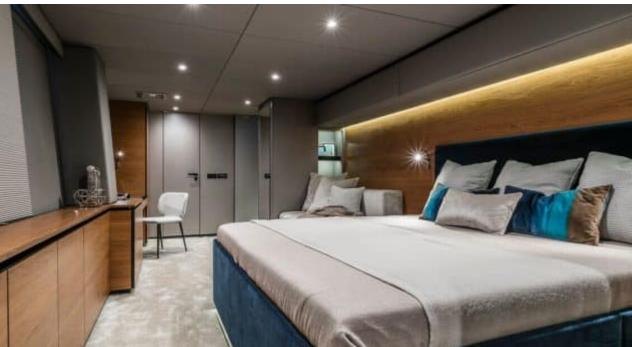

*S/Y 7X* 









Cabins **4** 



Crew **4** 



### *S/Y 7X*













Air Conditioning





ŌŌ Bicycles





Electric sooters x







Snorkeling Gear







Towable water toys



Underwater scooter















### **EXTERIOR DESIGN**





























# INTERIOR DESIGN





























## GALLERY LIFESTYLE













#### Specifications



Summer low rate per week 70 500 €



Summer high rate per week

77 500 €



Winter low rate per week 70 500 €



Winter high rate per week

77 500 €



Builder

**Sunreef Yachts** 



Year built

2019



Length 24.38 m



**Guests Cruising** 



**Cabins** 

Winter Cruising Area(s) Croatia, East Mediterranean

Summer Cruising Area(s) Croatia, East Mediterranean

Crew

Max speed 12 knots

Cruising speed 10 knots

Fuel consumption 40 Litres/Hr

Type of cabins 4 (4 x Double)