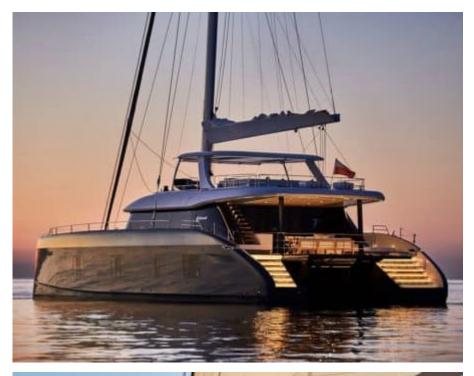

### **EXTERIOR DESIGN**

**Sunreef Yachts** 

Year built

2019

Length 24.38 m

**Guests Cruising** 

**Cabins** 

Winter Cruising Area(s) Croatia, East Mediterranean

Summer Cruising Area(s) Croatia, East Mediterranean