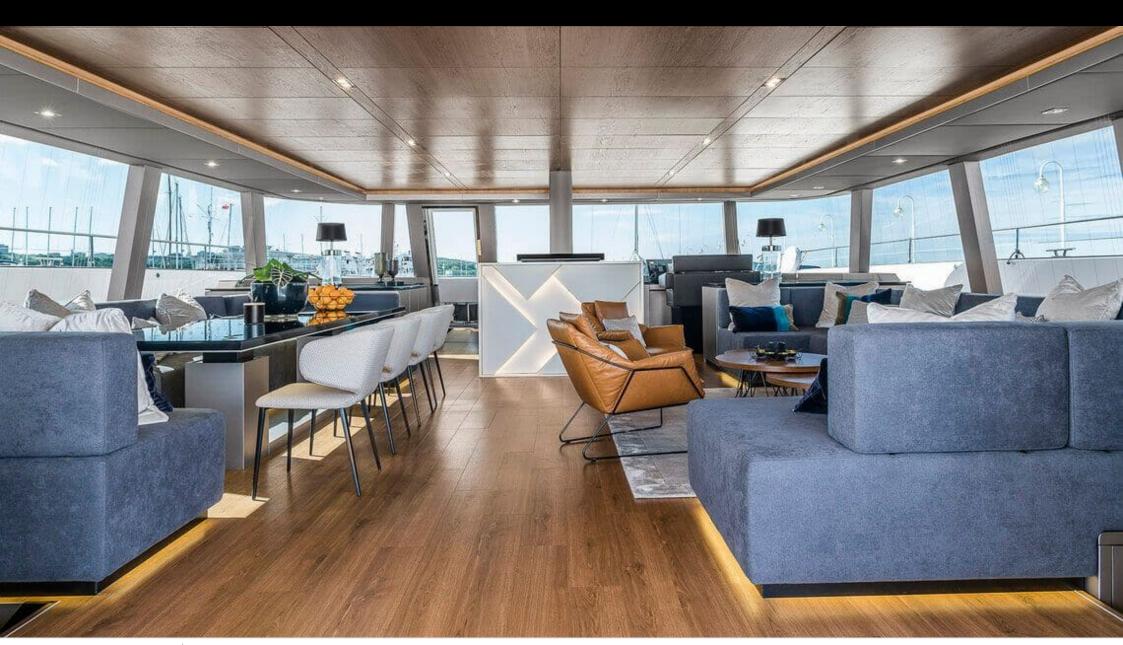

*S/Y 7X* 









Cabins **4** 



Crew **4** 



### *S/Y 7X*













Air Conditioning





ŌŌ Bicycles





Electric sooters x







Snorkeling Gear







Towable water toys



Underwater scooter















### **EXTERIOR DESIGN**





























# INTERIOR DESIGN





























## GALLERY LIFESTYLE













#### Specifications



Summer low rate per week 70 500 €



Summer high rate per week

77 500 €



Winter low rate per week 70 500 €



Winter high rate per week

77 500 €



Builder

**Sunreef Yachts** 



Year built

2019



Length 24.38 m



**Guests Cruising** 



**Cabins** 

Winter Cruising Area(s) Croatia, East Mediterranean

Summer Cruising Area(s) Croatia, East Mediterranean

Crew

Max speed 12 knots

Cruising speed 10 knots

Fuel consumption 40 Litres/Hr

Type of cabins 4 (4 x Double)