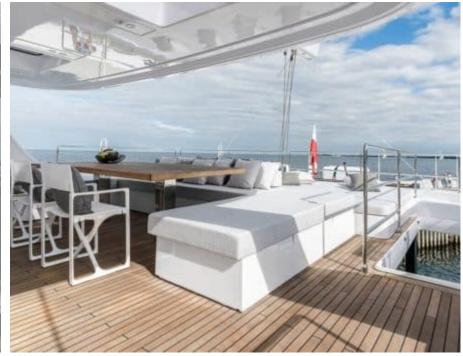

*S/Y 7X* 









Cabins **4** 



Crew **4** 



### *S/Y 7X*













Air Conditioning





ŌŌ Bicycles





Electric sooters x







Snorkeling Gear







Towable water toys



Underwater scooter















### **EXTERIOR DESIGN**





























# INTERIOR DESIGN





























## GALLERY LIFESTYLE













#### Specifications



Summer low rate per week 70 500 €



Summer high rate per week

77 500 €



Winter low rate per week 70 500 €



Winter high rate per week

77 500 €



Builder

**Sunreef Yachts** 



Year built

2019



Length 24.38 m



**Guests Cruising** 



**Cabins** 

Winter Cruising Area(s) Croatia, East Mediterranean

Summer Cruising Area(s) Croatia, East Mediterranean

Crew

Max speed 12 knots

Cruising speed 10 knots

Fuel consumption 40 Litres/Hr

Type of cabins 4 (4 x Double)