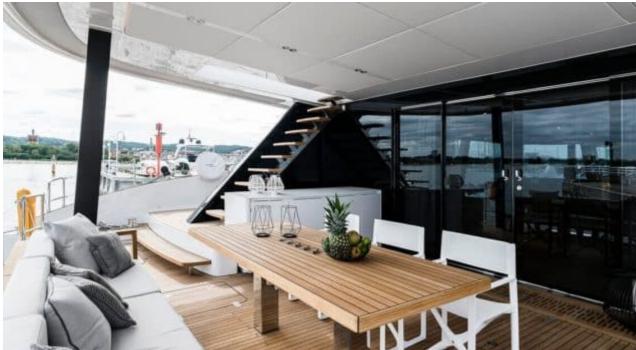

*S/Y 7X* 









Cabins **4** 



Crew **4** 



### *S/Y 7X*













Air Conditioning





ŌŌ Bicycles





Electric sooters x







Snorkeling Gear







Towable water toys



Underwater scooter















### **EXTERIOR DESIGN**





























# INTERIOR DESIGN





























## GALLERY LIFESTYLE













#### Specifications



Summer low rate per week 70 500 €



Summer high rate per week

77 500 €



Winter low rate per week 70 500 €



Winter high rate per week

77 500 €



Builder

**Sunreef Yachts** 



Year built

2019



Length 24.38 m



**Guests Cruising** 



**Cabins** 

Winter Cruising Area(s) Croatia, East Mediterranean

Summer Cruising Area(s) Croatia, East Mediterranean

Crew

Max speed 12 knots

Cruising speed 10 knots

Fuel consumption 40 Litres/Hr

Type of cabins 4 (4 x Double)