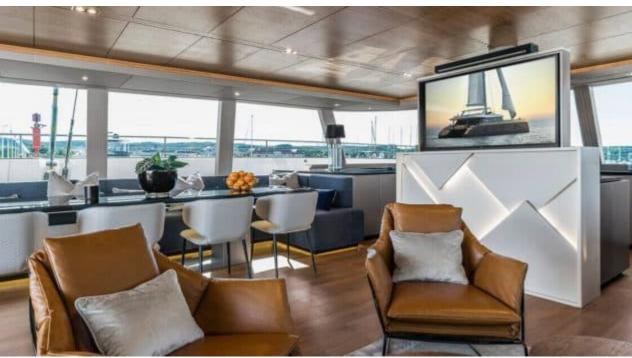

*S/Y 7X* 









Cabins **4** 



Crew **4** 



### *S/Y 7X*













Air Conditioning





ŌŌ Bicycles





Electric sooters x







Snorkeling Gear







Towable water toys



Underwater scooter















### **EXTERIOR DESIGN**





























# INTERIOR DESIGN





























## GALLERY LIFESTYLE













#### Specifications



Summer low rate per week 70 500 €



Summer high rate per week

77 500 €



Winter low rate per week 70 500 €



Winter high rate per week

77 500 €



Builder

**Sunreef Yachts** 



Year built

2019



Length 24.38 m



**Guests Cruising** 



**Cabins** 

Winter Cruising Area(s) Croatia, East Mediterranean

Summer Cruising Area(s) Croatia, East Mediterranean

Crew

Max speed 12 knots

Cruising speed 10 knots

Fuel consumption 40 Litres/Hr

Type of cabins 4 (4 x Double)