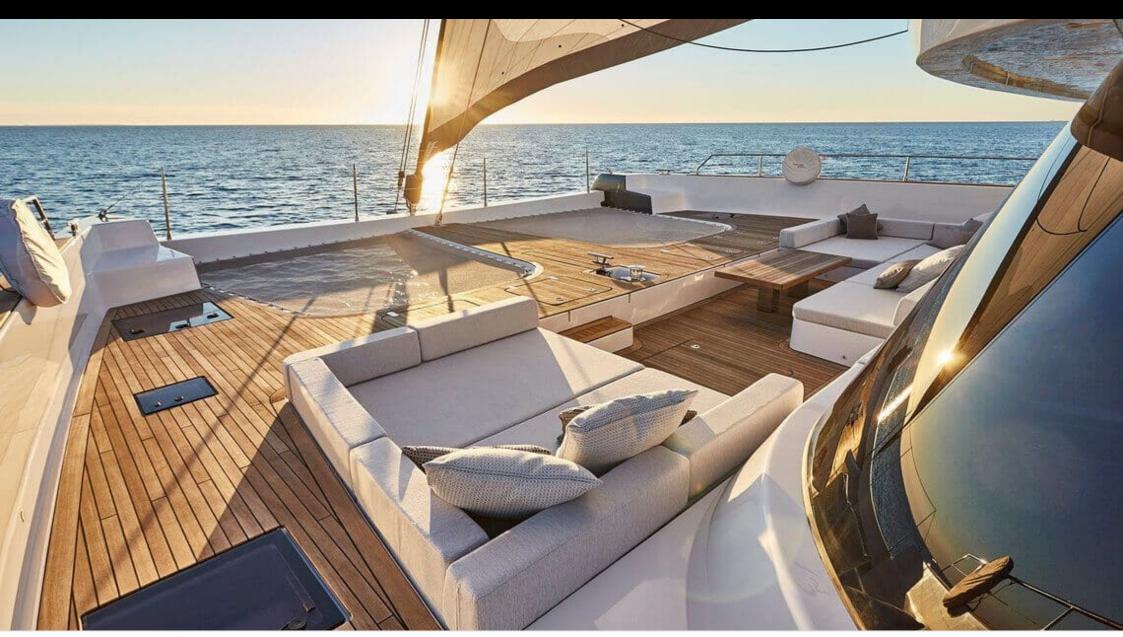

*S/Y 7X* 









Cabins **4** 



Crew **4** 



### *S/Y 7X*













Air Conditioning





ŌŌ Bicycles





Electric sooters x







Snorkeling Gear







Towable water toys



Underwater scooter















### **EXTERIOR DESIGN**





























# INTERIOR DESIGN





























## GALLERY LIFESTYLE













#### Specifications



Summer low rate per week 70 500 €



Summer high rate per week

77 500 €



Winter low rate per week 70 500 €



Winter high rate per week

77 500 €



Builder

**Sunreef Yachts** 



Year built

2019



Length 24.38 m



**Guests Cruising** 



**Cabins** 

Winter Cruising Area(s) Croatia, East Mediterranean

Summer Cruising Area(s) Croatia, East Mediterranean

Crew

Max speed 12 knots

Cruising speed 10 knots

Fuel consumption 40 Litres/Hr

Type of cabins 4 (4 x Double)