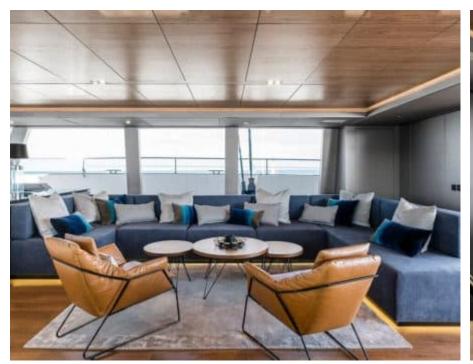

*S/Y 7X* 









Cabins **4** 



Crew **4** 



### *S/Y 7X*













Air Conditioning





ŌŌ Bicycles





Electric sooters x







Snorkeling Gear







Towable water toys



Underwater scooter















### **EXTERIOR DESIGN**





























# INTERIOR DESIGN





























## GALLERY LIFESTYLE













#### Specifications



Summer low rate per week 70 500 €



Summer high rate per week

77 500 €



Winter low rate per week 70 500 €



Winter high rate per week

77 500 €



Builder

**Sunreef Yachts** 



Year built

2019



Length 24.38 m



**Guests Cruising** 



**Cabins** 

Winter Cruising Area(s) Croatia, East Mediterranean

Summer Cruising Area(s) Croatia, East Mediterranean

Crew

Max speed 12 knots

Cruising speed 10 knots

Fuel consumption 40 Litres/Hr

Type of cabins 4 (4 x Double)