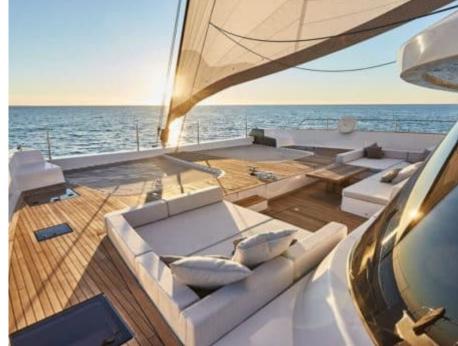

*S/Y 7X* 









Cabins **4** 



Crew **4** 



### *S/Y 7X*













Air Conditioning





ŌŌ Bicycles





Electric sooters x







Snorkeling Gear







Towable water toys



Underwater scooter















### **EXTERIOR DESIGN**





























# INTERIOR DESIGN





























## GALLERY LIFESTYLE













#### Specifications



Summer low rate per week 70 500 €



Summer high rate per week

77 500 €



Winter low rate per week 70 500 €



Winter high rate per week

77 500 €



Builder

**Sunreef Yachts** 



Year built

2019



Length 24.38 m



**Guests Cruising** 



**Cabins** 

Winter Cruising Area(s) Croatia, East Mediterranean

Summer Cruising Area(s) Croatia, East Mediterranean

Crew

Max speed 12 knots

Cruising speed 10 knots

Fuel consumption 40 Litres/Hr

Type of cabins 4 (4 x Double)