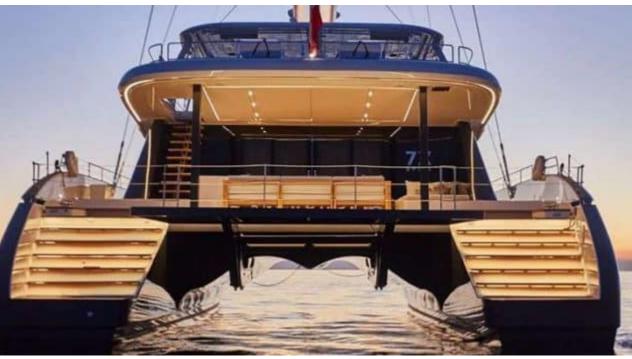

*S/Y 7X* 









Cabins **4** 



Crew **4** 



### *S/Y 7X*













Air Conditioning





ŌŌ Bicycles





Electric sooters x







Snorkeling Gear







Towable water toys



Underwater scooter















### **EXTERIOR DESIGN**





























# INTERIOR DESIGN





























## GALLERY LIFESTYLE













#### Specifications



Summer low rate per week 70 500 €



Summer high rate per week

77 500 €



Winter low rate per week 70 500 €



Winter high rate per week

77 500 €



Builder

**Sunreef Yachts** 



Year built

2019



Length 24.38 m



**Guests Cruising** 



**Cabins** 

Winter Cruising Area(s) Croatia, East Mediterranean

Summer Cruising Area(s) Croatia, East Mediterranean

Crew

Max speed 12 knots

Cruising speed 10 knots

Fuel consumption 40 Litres/Hr

Type of cabins 4 (4 x Double)