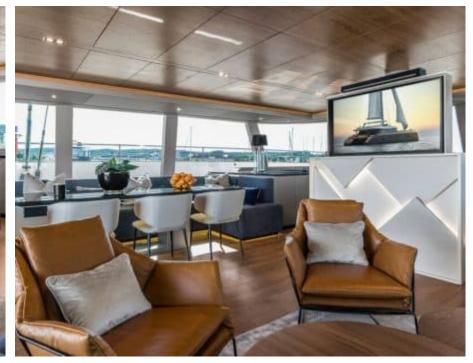

*S/Y 7X* 









Cabins **4** 



Crew **4** 



### *S/Y 7X*













Air Conditioning





ŌŌ Bicycles





Electric sooters x







Snorkeling Gear







Towable water toys



Underwater scooter















### **EXTERIOR DESIGN**





























# INTERIOR DESIGN





























## GALLERY LIFESTYLE













#### Specifications



Summer low rate per week 70 500 €



Summer high rate per week

77 500 €



Winter low rate per week 70 500 €



Winter high rate per week

77 500 €



Builder

**Sunreef Yachts** 



Year built

2019



Length 24.38 m



**Guests Cruising** 



**Cabins** 

Winter Cruising Area(s) Croatia, East Mediterranean

Summer Cruising Area(s) Croatia, East Mediterranean

Crew

Max speed 12 knots

Cruising speed 10 knots

Fuel consumption 40 Litres/Hr

Type of cabins 4 (4 x Double)