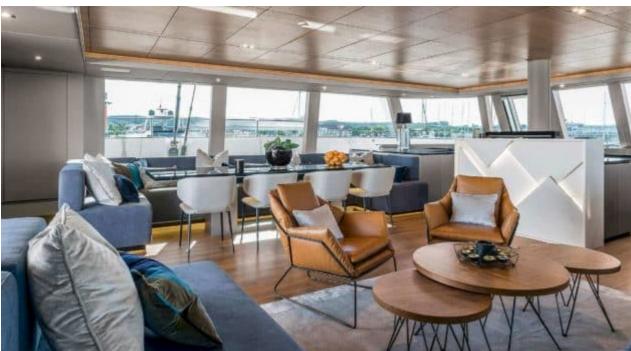

*S/Y 7X* 









Cabins **4** 



Crew **4** 



### *S/Y 7X*













Air Conditioning





ŌŌ Bicycles





Electric sooters x







Snorkeling Gear







Towable water toys



Underwater scooter















### **EXTERIOR DESIGN**





























# INTERIOR DESIGN





























## GALLERY LIFESTYLE













#### Specifications



Summer low rate per week 70 500 €



Summer high rate per week

77 500 €



Winter low rate per week 70 500 €



Winter high rate per week

77 500 €



Builder

**Sunreef Yachts** 



Year built

2019



Length 24.38 m



**Guests Cruising** 



**Cabins** 

Winter Cruising Area(s) Croatia, East Mediterranean

Summer Cruising Area(s) Croatia, East Mediterranean

Crew

Max speed 12 knots

Cruising speed 10 knots

Fuel consumption 40 Litres/Hr

Type of cabins 4 (4 x Double)