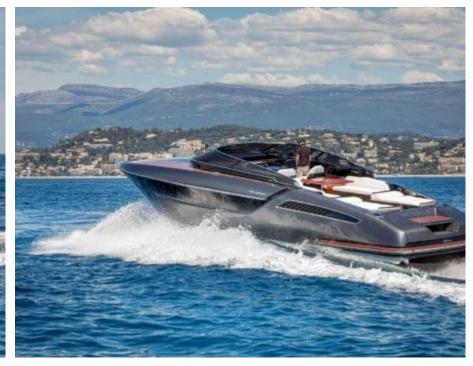

### M/Y DOLCE RIVA 48











Sunbeds









Stabilisers at anchor









# EXTERIOR DESIGN



































## INTERIOR DESIGN















## GALLERY LIFESTYLE



















#### Specifications



Low rate per day

3 800 €



High rate per day

3 800 €



Summer low rate per week

22 800 €



Summer high rate per week

22 800 €



Winter low rate per week

22 800 €



Winter high rate per week

22 800 €



Builder

Riva



Year built

2020



Length

15 m



**Guests Cruising** 

10



Cabins

2

Winter Cruising Area(s)

French Riviera, West Mediterranean

Summer Cruising Area(s)
French Riviera, West Mediterranean

Crew

Max speed 35 knots

Cruising speed 27 knots

Fuel consumption 250 L/H

Type of cabins

2 (2 x Double)