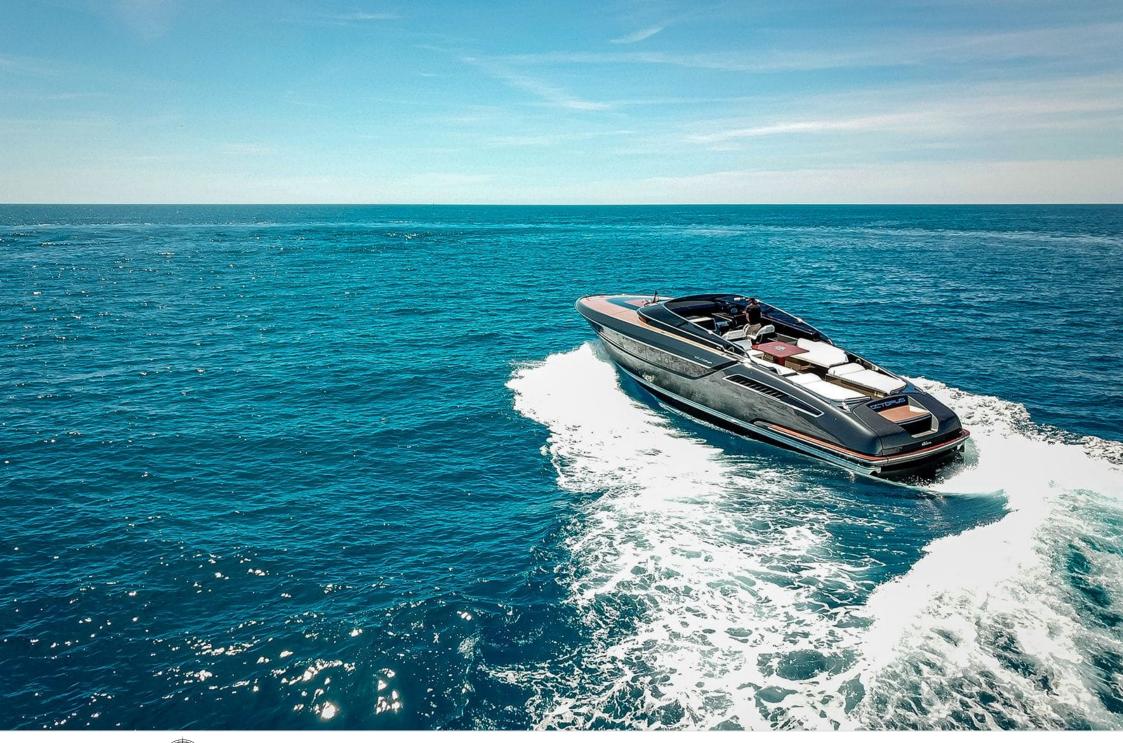

### M/Y DOLCE RIVA 48











Sunbeds









Stabilisers at anchor









# EXTERIOR DESIGN



































## INTERIOR DESIGN















## GALLERY LIFESTYLE



















#### Specifications



Low rate per day

3 800 €



High rate per day

3 800 €



Summer low rate per week

22 800 €



Summer high rate per week

22 800 €



Winter low rate per week

22 800 €



Winter high rate per week

22 800 €



Builder

Riva



Year built

2020



Length

15 m



**Guests Cruising** 

10



Cabins

2

Winter Cruising Area(s)

French Riviera, West Mediterranean

Summer Cruising Area(s)
French Riviera, West Mediterranean

Crew

Max speed 35 knots

Cruising speed 27 knots

Fuel consumption 250 L/H

Type of cabins

2 (2 x Double)