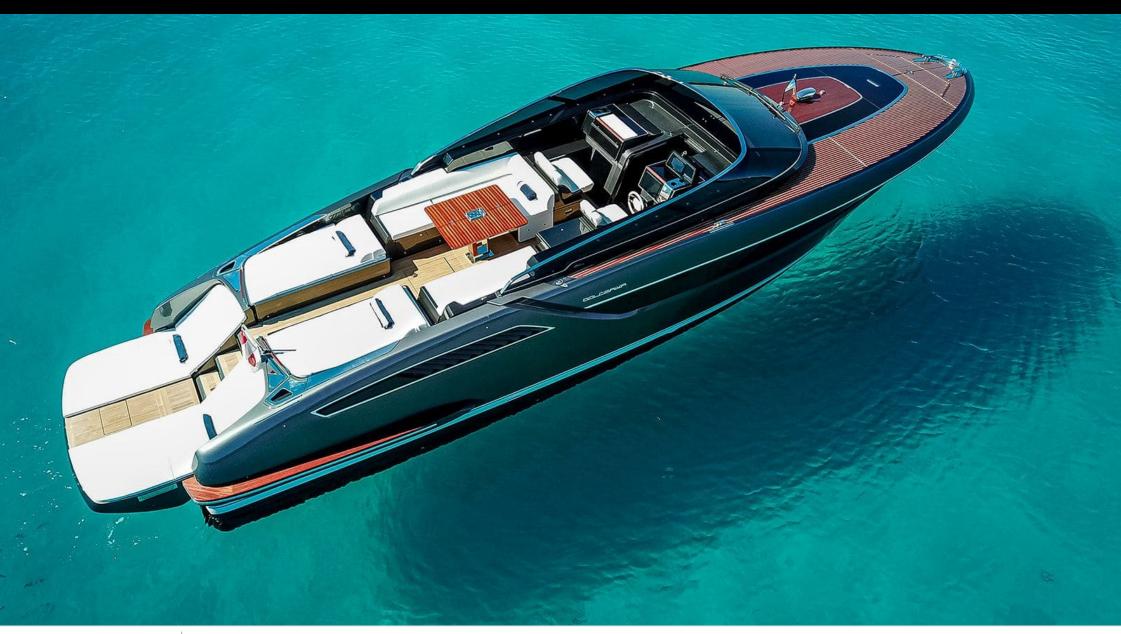

### M/Y DOLCE RIVA 48











Sunbeds









Stabilisers at anchor









# EXTERIOR DESIGN



































## INTERIOR DESIGN















## GALLERY LIFESTYLE



















#### Specifications



Low rate per day

3 800 €



High rate per day

3 800 €



Summer low rate per week

22 800 €



Summer high rate per week

22 800 €



Winter low rate per week

22 800 €



Winter high rate per week

22 800 €



Builder

Riva



Year built

2020



Length

15 m



**Guests Cruising** 

10



Cabins

2

Winter Cruising Area(s)

French Riviera, West Mediterranean

Summer Cruising Area(s)
French Riviera, West Mediterranean

Crew

Max speed 35 knots

Cruising speed 27 knots

Fuel consumption 250 L/H

Type of cabins

2 (2 x Double)