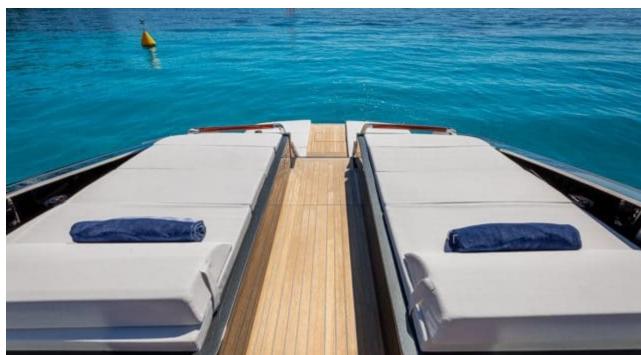

### M/Y DOLCE RIVA 48











Sunbeds









Stabilisers at anchor









# EXTERIOR DESIGN



































## INTERIOR DESIGN















## GALLERY LIFESTYLE



















#### Specifications



Low rate per day

3 800 €



High rate per day

3 800 €



Summer low rate per week

22 800 €



Summer high rate per week

22 800 €



Winter low rate per week

22 800 €



Winter high rate per week

22 800 €



Builder

Riva



Year built

2020



Length

15 m



**Guests Cruising** 

10



Cabins

2

Winter Cruising Area(s)

French Riviera, West Mediterranean

Summer Cruising Area(s)
French Riviera, West Mediterranean

Crew

Max speed 35 knots

Cruising speed 27 knots

Fuel consumption 250 L/H

Type of cabins

2 (2 x Double)