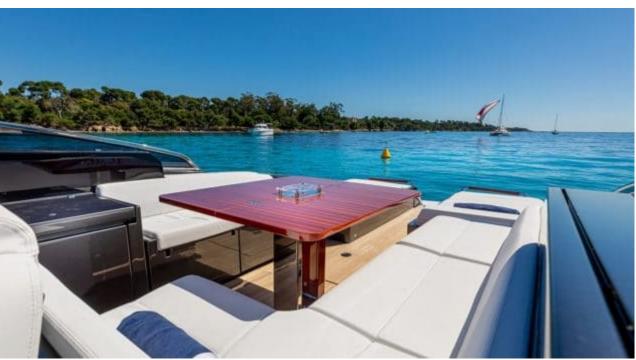

### M/Y DOLCE RIVA 48











Sunbeds









Stabilisers at anchor









# EXTERIOR DESIGN



































## INTERIOR DESIGN















## GALLERY LIFESTYLE



















#### Specifications



Low rate per day

3 800 €



High rate per day

3 800 €



Summer low rate per week

22 800 €



Summer high rate per week

22 800 €



Winter low rate per week

22 800 €



Winter high rate per week

22 800 €



Builder

Riva



Year built

2020



Length

15 m



**Guests Cruising** 

10



Cabins

2

Winter Cruising Area(s)

French Riviera, West Mediterranean

Summer Cruising Area(s)
French Riviera, West Mediterranean

Crew

Max speed 35 knots

Cruising speed 27 knots

Fuel consumption 250 L/H

Type of cabins

2 (2 x Double)