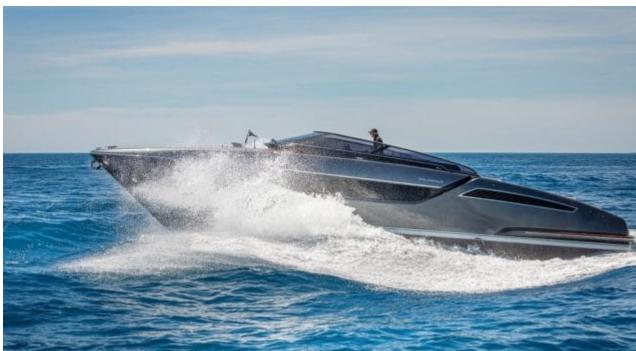

### M/Y DOLCE RIVA 48











Sunbeds









Stabilisers at anchor









# EXTERIOR DESIGN



































## INTERIOR DESIGN















## GALLERY LIFESTYLE



















#### Specifications



Low rate per day

3 800 €



High rate per day

3 800 €



Summer low rate per week

22 800 €



Summer high rate per week

22 800 €



Winter low rate per week

22 800 €



Winter high rate per week

22 800 €



Builder

Riva



Year built

2020



Length

15 m



**Guests Cruising** 

10



Cabins

2

Winter Cruising Area(s)

French Riviera, West Mediterranean

Summer Cruising Area(s)
French Riviera, West Mediterranean

Crew

Max speed 35 knots

Cruising speed 27 knots

Fuel consumption 250 L/H

Type of cabins

2 (2 x Double)