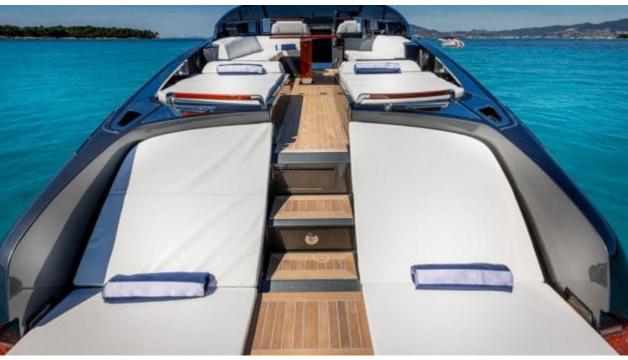

### M/Y DOLCE RIVA 48











Sunbeds









Stabilisers at anchor









# EXTERIOR DESIGN



































## INTERIOR DESIGN















## GALLERY LIFESTYLE



















#### Specifications



Low rate per day

3 800 €



High rate per day

3 800 €



Summer low rate per week

22 800 €



Summer high rate per week

22 800 €



Winter low rate per week

22 800 €



Winter high rate per week

22 800 €



Builder

Riva



Year built

2020



Length

15 m



**Guests Cruising** 

10



Cabins

2

Winter Cruising Area(s)

French Riviera, West Mediterranean

Summer Cruising Area(s)
French Riviera, West Mediterranean

Crew

Max speed 35 knots

Cruising speed 27 knots

Fuel consumption 250 L/H

Type of cabins

2 (2 x Double)