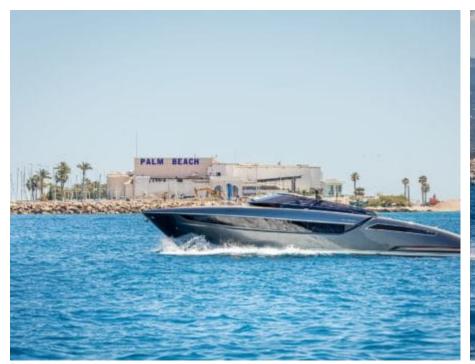

### M/Y DOLCE RIVA 48











Sunbeds









Stabilisers at anchor









# EXTERIOR DESIGN



































## INTERIOR DESIGN















## GALLERY LIFESTYLE



















#### Specifications



Low rate per day

3 800 €



High rate per day

3 800 €



Summer low rate per week

22 800 €



Summer high rate per week

22 800 €



Winter low rate per week

22 800 €



Winter high rate per week

22 800 €



Builder

Riva



Year built

2020



Length

15 m



**Guests Cruising** 

10



Cabins

2

Winter Cruising Area(s)

French Riviera, West Mediterranean

Summer Cruising Area(s)
French Riviera, West Mediterranean

Crew

Max speed 35 knots

Cruising speed 27 knots

Fuel consumption 250 L/H

Type of cabins

2 (2 x Double)