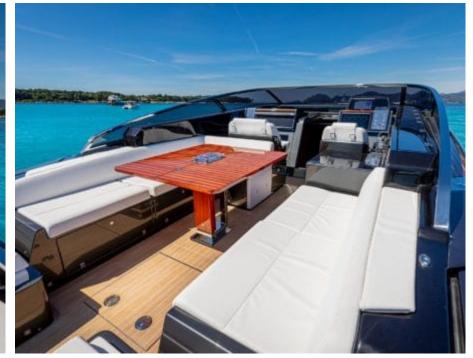

### M/Y DOLCE RIVA 48











Sunbeds









Stabilisers at anchor









# EXTERIOR DESIGN



































## INTERIOR DESIGN















## GALLERY LIFESTYLE



















#### Specifications



Low rate per day

3 800 €



High rate per day

3 800 €



Summer low rate per week

22 800 €



Summer high rate per week

22 800 €



Winter low rate per week

22 800 €



Winter high rate per week

22 800 €



Builder

Riva



Year built

2020



Length

15 m



**Guests Cruising** 

10



Cabins

2

Winter Cruising Area(s)

French Riviera, West Mediterranean

Summer Cruising Area(s)
French Riviera, West Mediterranean

Crew

Max speed 35 knots

Cruising speed 27 knots

Fuel consumption 250 L/H

Type of cabins

2 (2 x Double)