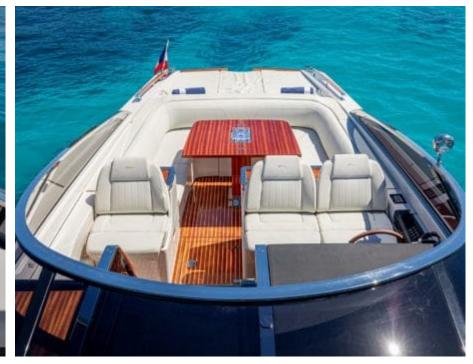

### M/Y DOLCE RIVA 48











Sunbeds









Stabilisers at anchor









# EXTERIOR DESIGN



































## INTERIOR DESIGN















## GALLERY LIFESTYLE



















#### Specifications



Low rate per day

3 800 €



High rate per day

3 800 €



Summer low rate per week

22 800 €



Summer high rate per week

22 800 €



Winter low rate per week

22 800 €



Winter high rate per week

22 800 €



Builder

Riva



Year built

2020



Length

15 m



**Guests Cruising** 

10



Cabins

2

Winter Cruising Area(s)

French Riviera, West Mediterranean

Summer Cruising Area(s)
French Riviera, West Mediterranean

Crew

Max speed 35 knots

Cruising speed 27 knots

Fuel consumption 250 L/H

Type of cabins

2 (2 x Double)