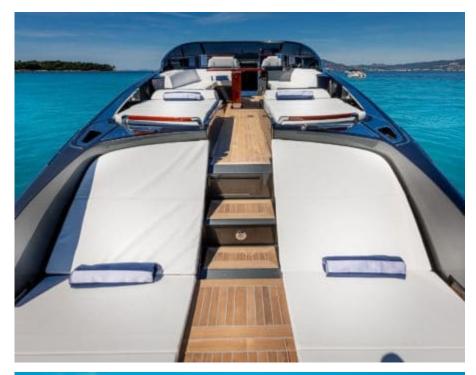

### M/Y DOLCE RIVA 48











Sunbeds









Stabilisers at anchor









# EXTERIOR DESIGN



































## INTERIOR DESIGN















## GALLERY LIFESTYLE



















#### Specifications



Low rate per day

3 800 €



High rate per day

3 800 €



Summer low rate per week

22 800 €



Summer high rate per week

22 800 €



Winter low rate per week

22 800 €



Winter high rate per week

22 800 €



Builder

Riva



Year built

2020



Length

15 m



**Guests Cruising** 

10



Cabins

2

Winter Cruising Area(s)

French Riviera, West Mediterranean

Summer Cruising Area(s)
French Riviera, West Mediterranean

Crew

Max speed 35 knots

Cruising speed 27 knots

Fuel consumption 250 L/H

Type of cabins

2 (2 x Double)