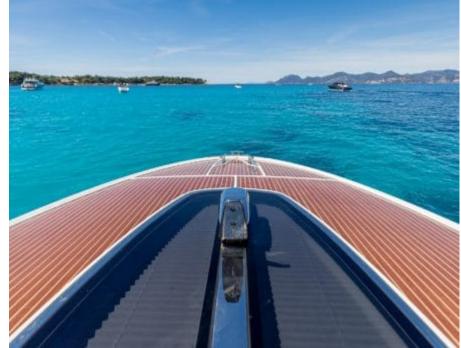

### M/Y DOLCE RIVA 48











Sunbeds









Stabilisers at anchor









# EXTERIOR DESIGN



































## INTERIOR DESIGN















## GALLERY LIFESTYLE



















#### Specifications



Low rate per day

3 800 €



High rate per day

3 800 €



Summer low rate per week

22 800 €



Summer high rate per week

22 800 €



Winter low rate per week

22 800 €



Winter high rate per week

22 800 €



Builder

Riva



Year built

2020



Length

15 m



**Guests Cruising** 

10



Cabins

2

Winter Cruising Area(s)

French Riviera, West Mediterranean

Summer Cruising Area(s)
French Riviera, West Mediterranean

Crew

Max speed 35 knots

Cruising speed 27 knots

Fuel consumption 250 L/H

Type of cabins

2 (2 x Double)