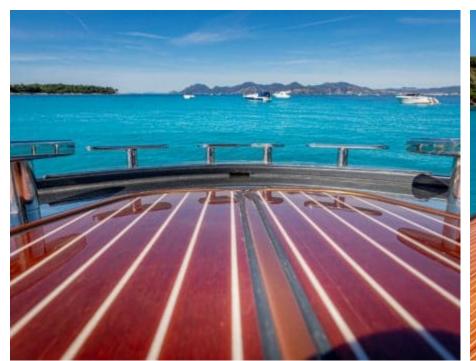

### M/Y DOLCE RIVA 48











Sunbeds









Stabilisers at anchor









# EXTERIOR DESIGN



































## INTERIOR DESIGN















## GALLERY LIFESTYLE



















#### Specifications



Low rate per day

3 800 €



High rate per day

3 800 €



Summer low rate per week

22 800 €



Summer high rate per week

22 800 €



Winter low rate per week

22 800 €



Winter high rate per week

22 800 €



Builder

Riva



Year built

2020



Length

15 m



**Guests Cruising** 

10



Cabins

2

Winter Cruising Area(s)

French Riviera, West Mediterranean

Summer Cruising Area(s)
French Riviera, West Mediterranean

Crew

Max speed 35 knots

Cruising speed 27 knots

Fuel consumption 250 L/H

Type of cabins

2 (2 x Double)