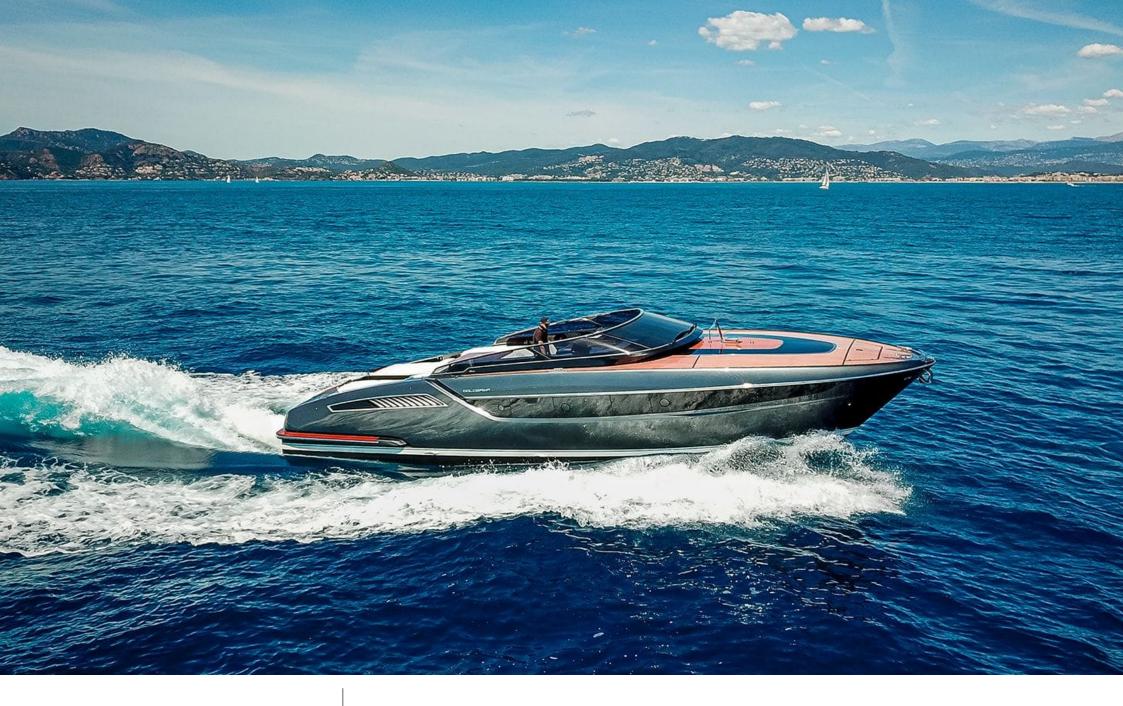

### M/Y DOLCE RIVA 48

Sunbeds

Stabilisers at anchor

# EXTERIOR DESIGN

2020

Length

15 m

**Guests Cruising** 

10

Cabins

2

Winter Cruising Area(s)

French Riviera, West Mediterranean

Summer Cruising Area(s)
French Riviera, West Mediterranean

Crew

Max speed 35 knots

Cruising speed 27 knots

Fuel consumption 250 L/H

Type of cabins

2 (2 x Double)