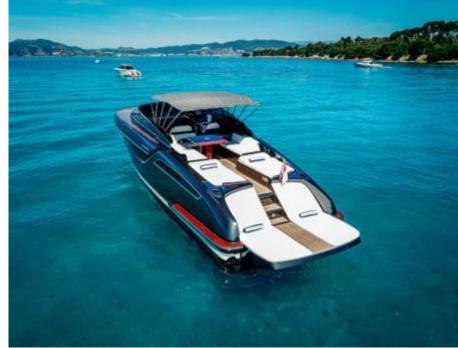

### M/Y DOLCE RIVA 48











Sunbeds









Stabilisers at anchor









# EXTERIOR DESIGN



































## INTERIOR DESIGN















## GALLERY LIFESTYLE



















#### Specifications



Low rate per day

3 800 €



High rate per day

3 800 €



Summer low rate per week

22 800 €



Summer high rate per week

22 800 €



Winter low rate per week

22 800 €



Winter high rate per week

22 800 €



Builder

Riva



Year built

2020



Length

15 m



**Guests Cruising** 

10



Cabins

2

Winter Cruising Area(s)

French Riviera, West Mediterranean

Summer Cruising Area(s)
French Riviera, West Mediterranean

Crew

Max speed 35 knots

Cruising speed 27 knots

Fuel consumption 250 L/H

Type of cabins

2 (2 x Double)