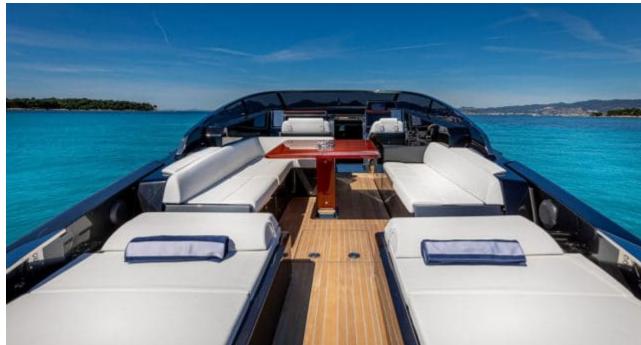

### M/Y DOLCE RIVA 48











Sunbeds









Stabilisers at anchor









# EXTERIOR DESIGN



































## INTERIOR DESIGN















## GALLERY LIFESTYLE



















#### Specifications



Low rate per day

3 800 €



High rate per day

3 800 €



Summer low rate per week

22 800 €



Summer high rate per week

22 800 €



Winter low rate per week

22 800 €



Winter high rate per week

22 800 €



Builder

Riva



Year built

2020



Length

15 m



**Guests Cruising** 

10



Cabins

2

Winter Cruising Area(s)

French Riviera, West Mediterranean

Summer Cruising Area(s)
French Riviera, West Mediterranean

Crew

Max speed 35 knots

Cruising speed 27 knots

Fuel consumption 250 L/H

Type of cabins

2 (2 x Double)