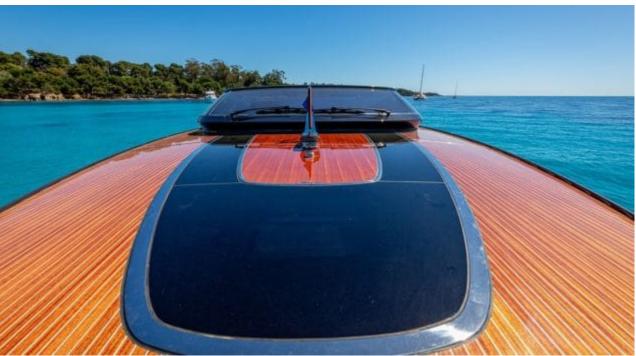

### M/Y DOLCE RIVA 48











Sunbeds









Stabilisers at anchor









# EXTERIOR DESIGN



































## INTERIOR DESIGN















## GALLERY LIFESTYLE



















#### Specifications



Low rate per day

3 800 €



High rate per day

3 800 €



Summer low rate per week

22 800 €



Summer high rate per week

22 800 €



Winter low rate per week

22 800 €



Winter high rate per week

22 800 €



Builder

Riva



Year built

2020



Length

15 m



**Guests Cruising** 

10



Cabins

2

Winter Cruising Area(s)

French Riviera, West Mediterranean

Summer Cruising Area(s)
French Riviera, West Mediterranean

Crew

Max speed 35 knots

Cruising speed 27 knots

Fuel consumption 250 L/H

Type of cabins

2 (2 x Double)