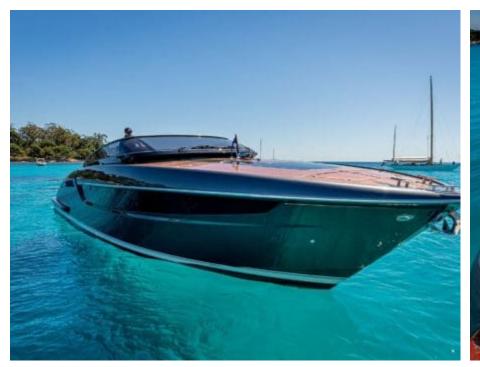

### M/Y DOLCE RIVA 48











Sunbeds









Stabilisers at anchor









# EXTERIOR DESIGN



































## INTERIOR DESIGN















## GALLERY LIFESTYLE



















#### Specifications



Low rate per day

3 800 €



High rate per day

3 800 €



Summer low rate per week

22 800 €



Summer high rate per week

22 800 €



Winter low rate per week

22 800 €



Winter high rate per week

22 800 €



Builder

Riva



Year built

2020



Length

15 m



**Guests Cruising** 

10



Cabins

2

Winter Cruising Area(s)

French Riviera, West Mediterranean

Summer Cruising Area(s)
French Riviera, West Mediterranean

Crew

Max speed 35 knots

Cruising speed 27 knots

Fuel consumption 250 L/H

Type of cabins

2 (2 x Double)