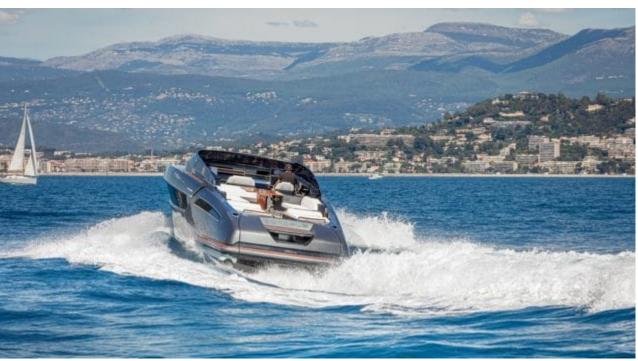

### M/Y DOLCE RIVA 48











Sunbeds









Stabilisers at anchor









# EXTERIOR DESIGN



































## INTERIOR DESIGN















## GALLERY LIFESTYLE



















#### Specifications



Low rate per day

3 800 €



High rate per day

3 800 €



Summer low rate per week

22 800 €



Summer high rate per week

22 800 €



Winter low rate per week

22 800 €



Winter high rate per week

22 800 €



Builder

Riva



Year built

2020



Length

15 m



**Guests Cruising** 

10



Cabins

2

Winter Cruising Area(s)

French Riviera, West Mediterranean

Summer Cruising Area(s)
French Riviera, West Mediterranean

Crew

Max speed 35 knots

Cruising speed 27 knots

Fuel consumption 250 L/H

Type of cabins

2 (2 x Double)