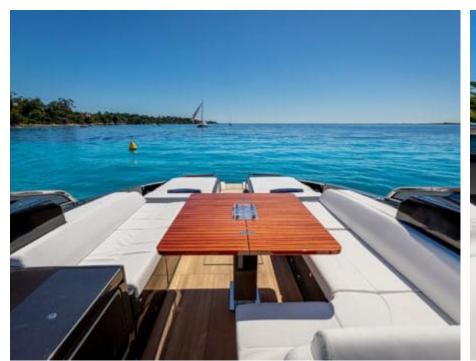

### M/Y DOLCE RIVA 48











Sunbeds









Stabilisers at anchor









# EXTERIOR DESIGN



































## INTERIOR DESIGN















## GALLERY LIFESTYLE



















#### Specifications



Low rate per day

3 800 €



High rate per day

3 800 €



Summer low rate per week

22 800 €



Summer high rate per week

22 800 €



Winter low rate per week

22 800 €



Winter high rate per week

22 800 €



Builder

Riva



Year built

2020



Length

15 m



**Guests Cruising** 

10



Cabins

2

Winter Cruising Area(s)

French Riviera, West Mediterranean

Summer Cruising Area(s)
French Riviera, West Mediterranean

Crew

Max speed 35 knots

Cruising speed 27 knots

Fuel consumption 250 L/H

Type of cabins

2 (2 x Double)