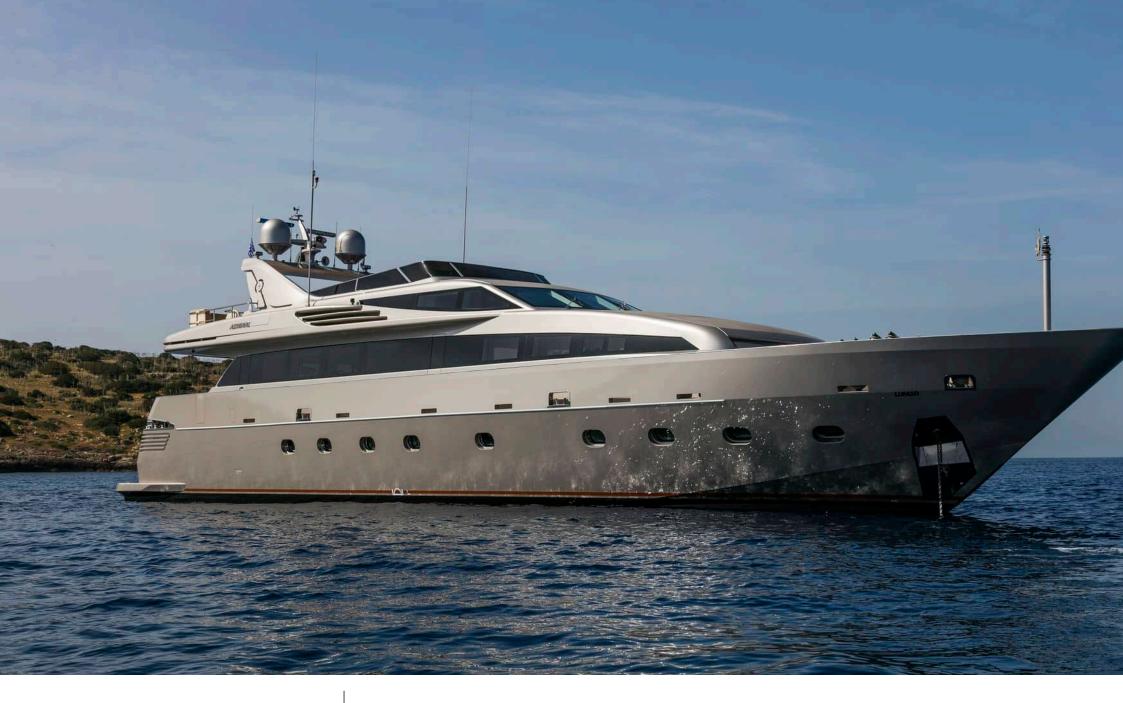

Length **33.80m** 110.89 ft.







Crew **5** 



#### M/Y XANAX











### EXTERIOR DESIGN









# INTERIOR DESIGN





Interior design Exterior design Gallery lifestyle Specifications Features













# GALLERY LIFESTYLE





Interior design Exterior design Gallery lifestyle Specifications Features





### Specifications

| Summer low rate per week<br>60 000 €                          |                         |                                                   |                        | €                                                             | Summer high rate per week<br>68 000 € |         |                            |             |
|---------------------------------------------------------------|-------------------------|-------------------------------------