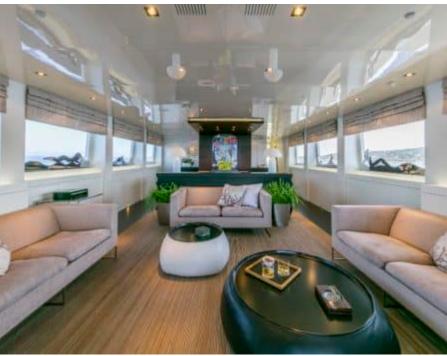

Length **33.80m** 110.89 ft.







Crew **5** 



#### M/Y XANAX











### EXTERIOR DESIGN









# INTERIOR DESIGN





Interior design Exterior design Gallery lifestyle Specifications Features













# GALLERY LIFESTYLE





Interior design Exterior design Gallery lifestyle Specifications Features





### Specifications

| Summer low rate per week<br>60 000 €                          |                         |                                                   |                        | €                                                             | Summer high rate per week<br>68 000 € |         |                            |             |
|---------------------------------------------------------------|-------------------------|---------------------------------------------------|------------------------|---------------------------------------