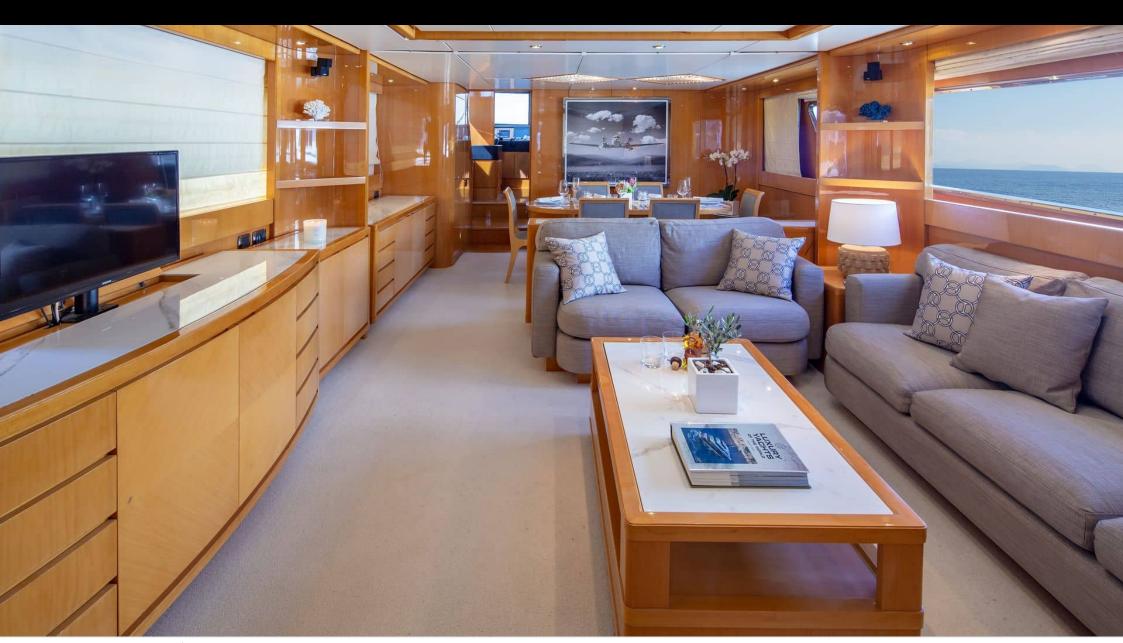

Cabins **4** 



Crew **4** 



### M/Y THE BIRD











































# EXTERIOR DESIGN











































## INTERIOR DESIGN









































# GALLERY LIFESTYLE





















#### Specifications



Low rate per day

7 433 €



High rate per day

7 433 €



Summer low rate per week

44 600 €



Summer high rate per week

44 600 €



Winter low rate per week

44 600 €



Winter high rate per week

44 600 €



Builder

Sanlorenzo



Year built

2004



Year refit

2018



Length

24.60 m



**Guests Cruising** 

10



**Cabins** 

Winter Cruising Area(s)

East Mediterranean, Greece

Summer Cruising Area(s) East Mediterranean, Greece

Crew

Max speed 26 knots

Cruising speed 22 knots

Fuel consumption 420 Litres/Hr

Type of cabins

4 (2 x Double, 2 x Twin)