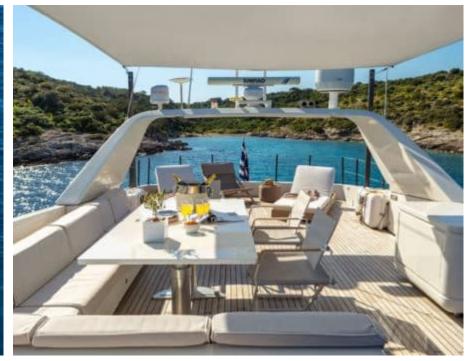

Cabins **4** 



Crew **4** 



### M/Y THE BIRD











































# EXTERIOR DESIGN











































## INTERIOR DESIGN









































# GALLERY LIFESTYLE





















#### Specifications



Low rate per day

7 433 €



High rate per day

7 433 €



Summer low rate per week

44 600 €



Summer high rate per week

44 600 €



Winter low rate per week

44 600 €



Winter high rate per week

44 600 €



Builder

Sanlorenzo



Year built

2004



Year refit

2018



Length

24.60 m



**Guests Cruising** 

10



**Cabins** 

Winter Cruising Area(s)

East Mediterranean, Greece

Summer Cruising Area(s) East Mediterranean, Greece

Crew

Max speed 26 knots

Cruising speed 22 knots

Fuel consumption 420 Litres/Hr

Type of cabins

4 (2 x Double, 2 x Twin)