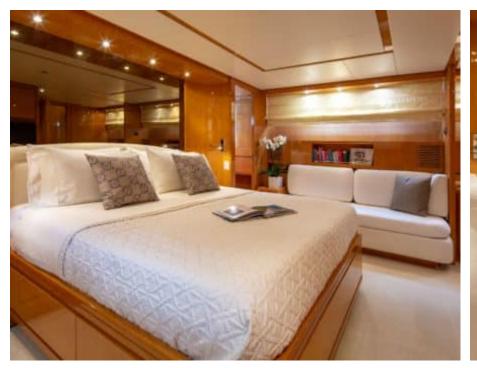

Cabins **4** 



Crew **4** 



### M/Y THE BIRD











































# EXTERIOR DESIGN











































## INTERIOR DESIGN









































# GALLERY LIFESTYLE





















#### Specifications



Low rate per day

7 433 €



High rate per day

7 433 €



Summer low rate per week

44 600 €



Summer high rate per week

44 600 €



Winter low rate per week

44 600 €



Winter high rate per week

44 600 €



Builder

Sanlorenzo



Year built

2004



Year refit

2018



Length

24.60 m



**Guests Cruising** 

10



**Cabins** 

Winter Cruising Area(s)

East Mediterranean, Greece

Summer Cruising Area(s) East Mediterranean, Greece

Crew

Max speed 26 knots

Cruising speed 22 knots

Fuel consumption 420 Litres/Hr

Type of cabins

4 (2 x Double, 2 x Twin)