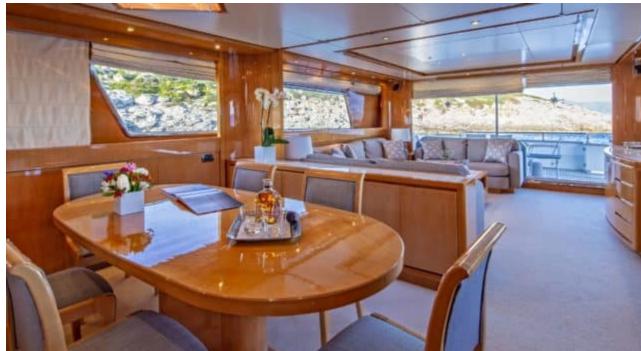

Cabins **4** 



Crew **4** 



### M/Y THE BIRD











































# EXTERIOR DESIGN











































## INTERIOR DESIGN









































# GALLERY LIFESTYLE





















#### Specifications



Low rate per day

7 433 €



High rate per day

7 433 €



Summer low rate per week

44 600 €



Summer high rate per week

44 600 €



Winter low rate per week

44 600 €



Winter high rate per week

44 600 €



Builder

Sanlorenzo



Year built

2004



Year refit

2018



Length

24.60 m



**Guests Cruising** 

10



**Cabins** 

Winter Cruising Area(s)

East Mediterranean, Greece

Summer Cruising Area(s) East Mediterranean, Greece

Crew

Max speed 26 knots

Cruising speed 22 knots

Fuel consumption 420 Litres/Hr

Type of cabins

4 (2 x Double, 2 x Twin)