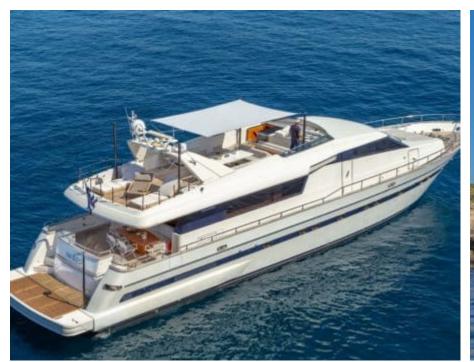

Cabins **4** 



Crew **4** 



### M/Y THE BIRD











































# EXTERIOR DESIGN











































## INTERIOR DESIGN









































# GALLERY LIFESTYLE





















#### Specifications



Low rate per day

7 433 €



High rate per day

7 433 €



Summer low rate per week

44 600 €



Summer high rate per week

44 600 €



Winter low rate per week

44 600 €



Winter high rate per week

44 600 €



Builder

Sanlorenzo



Year built

2004



Year refit

2018



Length

24.60 m



**Guests Cruising** 

10



**Cabins** 

Winter Cruising Area(s)

East Mediterranean, Greece

Summer Cruising Area(s) East Mediterranean, Greece

Crew

Max speed 26 knots

Cruising speed 22 knots

Fuel consumption 420 Litres/Hr

Type of cabins

4 (2 x Double, 2 x Twin)