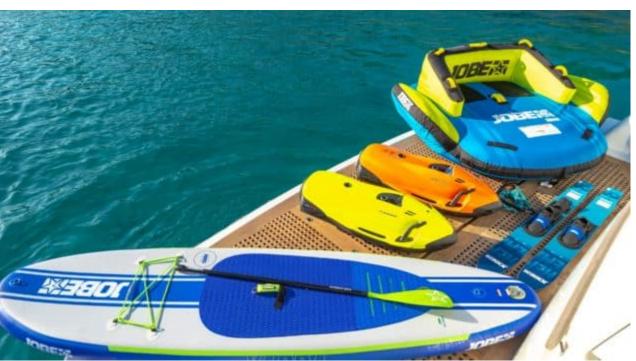

Cabins **4** 



Crew **4** 



### M/Y THE BIRD











































# EXTERIOR DESIGN











































## INTERIOR DESIGN









































# GALLERY LIFESTYLE





















#### Specifications



Low rate per day

7 433 €



High rate per day

7 433 €



Summer low rate per week

44 600 €



Summer high rate per week

44 600 €



Winter low rate per week

44 600 €



Winter high rate per week

44 600 €



Builder

Sanlorenzo



Year built

2004



Year refit

2018



Length

24.60 m



**Guests Cruising** 

10



**Cabins** 

Winter Cruising Area(s)

East Mediterranean, Greece

Summer Cruising Area(s) East Mediterranean, Greece

Crew

Max speed 26 knots

Cruising speed 22 knots

Fuel consumption 420 Litres/Hr

Type of cabins

4 (2 x Double, 2 x Twin)