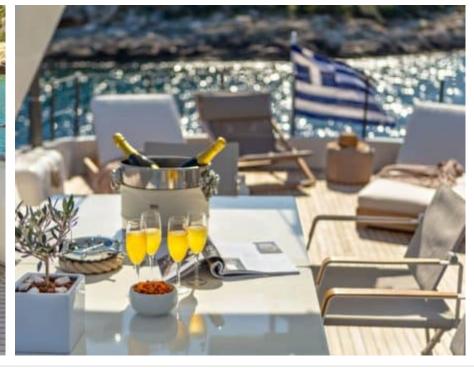

Cabins **4** 



Crew **4** 



### M/Y THE BIRD











































# EXTERIOR DESIGN











































## INTERIOR DESIGN









































# GALLERY LIFESTYLE





















#### Specifications



Low rate per day

7 433 €



High rate per day

7 433 €



Summer low rate per week

44 600 €



Summer high rate per week

44 600 €



Winter low rate per week

44 600 €



Winter high rate per week

44 600 €



Builder

Sanlorenzo



Year built

2004



Year refit

2018



Length

24.60 m



**Guests Cruising** 

10



**Cabins** 

Winter Cruising Area(s)

East Mediterranean, Greece

Summer Cruising Area(s) East Mediterranean, Greece

Crew

Max speed 26 knots

Cruising speed 22 knots

Fuel consumption 420 Litres/Hr

Type of cabins

4 (2 x Double, 2 x Twin)