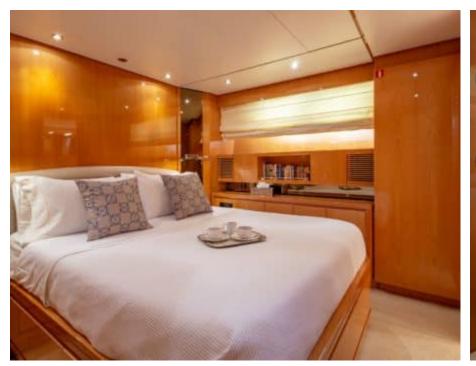

Cabins **4** 



Crew **4** 



### M/Y THE BIRD











































# EXTERIOR DESIGN











































## INTERIOR DESIGN









































# GALLERY LIFESTYLE





















#### Specifications



Low rate per day

7 433 €



High rate per day

7 433 €



Summer low rate per week

44 600 €



Summer high rate per week

44 600 €



Winter low rate per week

44 600 €



Winter high rate per week

44 600 €



Builder

Sanlorenzo



Year built

2004



Year refit

2018



Length

24.60 m



**Guests Cruising** 

10



**Cabins** 

Winter Cruising Area(s)

East Mediterranean, Greece

Summer Cruising Area(s) East Mediterranean, Greece

Crew

Max speed 26 knots

Cruising speed 22 knots

Fuel consumption 420 Litres/Hr

Type of cabins

4 (2 x Double, 2 x Twin)