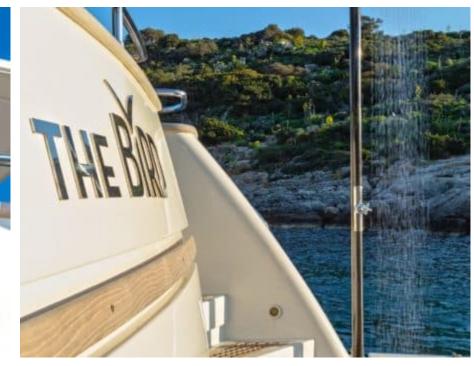

Cabins **4** 



Crew **4** 



### M/Y THE BIRD











































# EXTERIOR DESIGN











































## INTERIOR DESIGN









































# GALLERY LIFESTYLE





















#### Specifications



Low rate per day

7 433 €



High rate per day

7 433 €



Summer low rate per week

44 600 €



Summer high rate per week

44 600 €



Winter low rate per week

44 600 €



Winter high rate per week

44 600 €



Builder

Sanlorenzo



Year built

2004



Year refit

2018



Length

24.60 m



**Guests Cruising** 

10



**Cabins** 

Winter Cruising Area(s)

East Mediterranean, Greece

Summer Cruising Area(s) East Mediterranean, Greece

Crew

Max speed 26 knots

Cruising speed 22 knots

Fuel consumption 420 Litres/Hr

Type of cabins

4 (2 x Double, 2 x Twin)