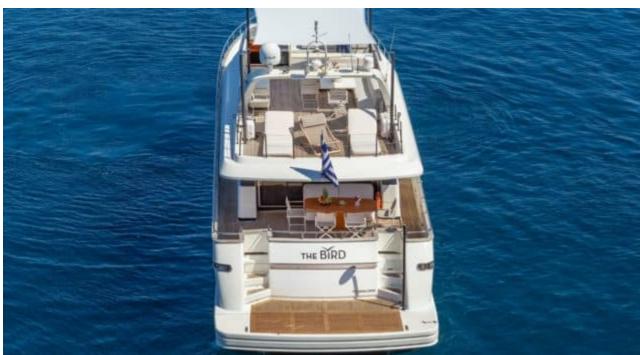

Cabins **4** 



Crew **4** 



### M/Y THE BIRD











































# EXTERIOR DESIGN











































## INTERIOR DESIGN









































# GALLERY LIFESTYLE





















#### Specifications



Low rate per day

7 433 €



High rate per day

7 433 €



Summer low rate per week

44 600 €



Summer high rate per week

44 600 €



Winter low rate per week

44 600 €



Winter high rate per week

44 600 €



Builder

Sanlorenzo



Year built

2004



Year refit

2018



Length

24.60 m



**Guests Cruising** 

10



**Cabins** 

Winter Cruising Area(s)

East Mediterranean, Greece

Summer Cruising Area(s) East Mediterranean, Greece

Crew

Max speed 26 knots

Cruising speed 22 knots

Fuel consumption 420 Litres/Hr

Type of cabins

4 (2 x Double, 2 x Twin)