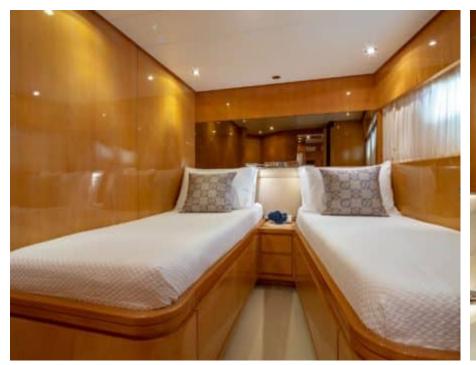

Cabins **4** 



Crew **4** 



### M/Y THE BIRD











































# EXTERIOR DESIGN











































## INTERIOR DESIGN









































# GALLERY LIFESTYLE





















#### Specifications



Low rate per day

7 433 €



High rate per day

7 433 €



Summer low rate per week

44 600 €



Summer high rate per week

44 600 €



Winter low rate per week

44 600 €



Winter high rate per week

44 600 €



Builder

Sanlorenzo



Year built

2004



Year refit

2018



Length

24.60 m



**Guests Cruising** 

10



**Cabins** 

Winter Cruising Area(s)

East Mediterranean, Greece

Summer Cruising Area(s) East Mediterranean, Greece

Crew

Max speed 26 knots

Cruising speed 22 knots

Fuel consumption 420 Litres/Hr

Type of cabins

4 (2 x Double, 2 x Twin)