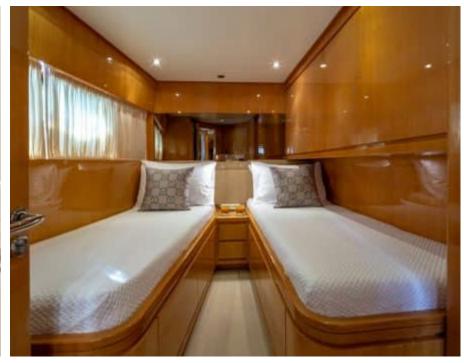

Cabins **4** 



Crew **4** 



### M/Y THE BIRD











































# EXTERIOR DESIGN











































## INTERIOR DESIGN









































# GALLERY LIFESTYLE





















#### Specifications



Low rate per day

7 433 €



High rate per day

7 433 €



Summer low rate per week

44 600 €



Summer high rate per week

44 600 €



Winter low rate per week

44 600 €



Winter high rate per week

44 600 €



Builder

Sanlorenzo



Year built

2004



Year refit

2018



Length

24.60 m



**Guests Cruising** 

10



**Cabins** 

Winter Cruising Area(s)

East Mediterranean, Greece

Summer Cruising Area(s) East Mediterranean, Greece

Crew

Max speed 26 knots

Cruising speed 22 knots

Fuel consumption 420 Litres/Hr

Type of cabins

4 (2 x Double, 2 x Twin)