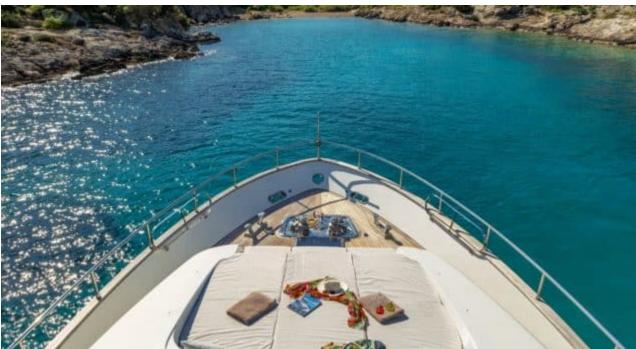

Cabins **4** 



Crew **4** 



### M/Y THE BIRD











































# EXTERIOR DESIGN











































## INTERIOR DESIGN









































# GALLERY LIFESTYLE





















#### Specifications



Low rate per day

7 433 €



High rate per day

7 433 €



Summer low rate per week

44 600 €



Summer high rate per week

44 600 €



Winter low rate per week

44 600 €



Winter high rate per week

44 600 €



Builder

Sanlorenzo



Year built

2004



Year refit

2018



Length

24.60 m



**Guests Cruising** 

10



**Cabins** 

Winter Cruising Area(s)

East Mediterranean, Greece

Summer Cruising Area(s) East Mediterranean, Greece

Crew

Max speed 26 knots

Cruising speed 22 knots

Fuel consumption 420 Litres/Hr

Type of cabins

4 (2 x Double, 2 x Twin)