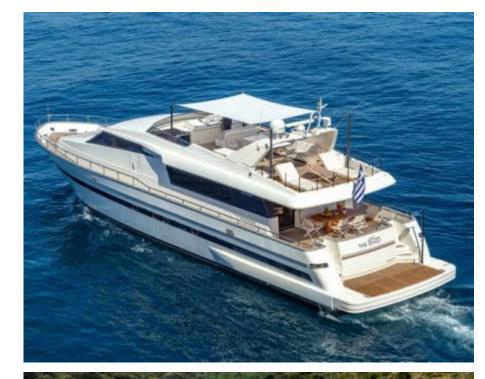

Cabins **4** 



Crew **4** 



### M/Y THE BIRD











































# EXTERIOR DESIGN











































## INTERIOR DESIGN









































# GALLERY LIFESTYLE





















#### Specifications



Low rate per day

7 433 €



High rate per day

7 433 €



Summer low rate per week

44 600 €



Summer high rate per week

44 600 €



Winter low rate per week

44 600 €



Winter high rate per week

44 600 €



Builder

Sanlorenzo



Year built

2004



Year refit

2018



Length

24.60 m



**Guests Cruising** 

10



**Cabins** 

Winter Cruising Area(s)

East Mediterranean, Greece

Summer Cruising Area(s) East Mediterranean, Greece

Crew

Max speed 26 knots

Cruising speed 22 knots

Fuel consumption 420 Litres/Hr

Type of cabins

4 (2 x Double, 2 x Twin)