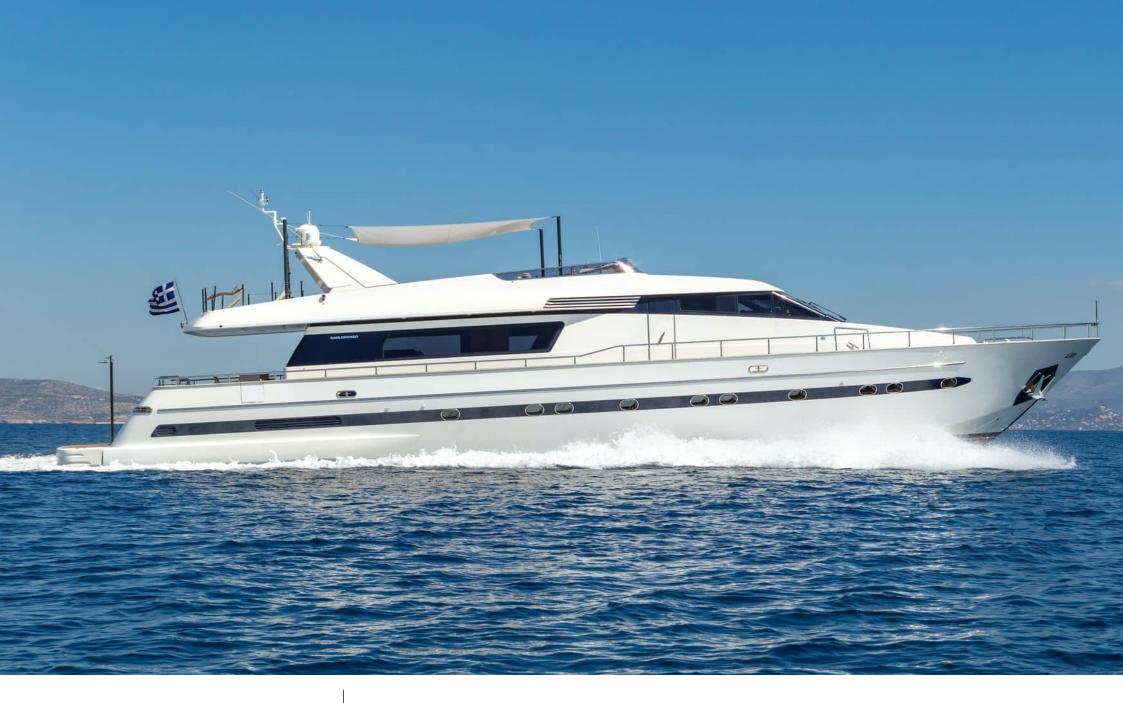

### M/Y THE BIRD

# EXTERIOR DESIGN

#### Specifications

Low rate per day

7 433 €

High rate per day

7 433 €

Summer low rate per week

44 600 €

Summer high rate per week

2004

Year refit

2018

Length

24.60 m

**Guests Cruising** 

10

**Cabins** 