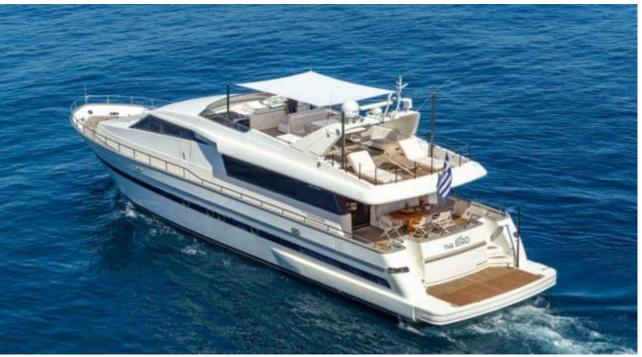

Cabins **4** 



Crew **4** 



### M/Y THE BIRD











































# EXTERIOR DESIGN











































## INTERIOR DESIGN









































# GALLERY LIFESTYLE





















#### Specifications



Low rate per day

7 433 €



High rate per day

7 433 €



Summer low rate per week

44 600 €



Summer high rate per week

44 600 €



Winter low rate per week

44 600 €



Winter high rate per week

44 600 €



Builder

Sanlorenzo



Year built

2004



Year refit

2018



Length

24.60 m



**Guests Cruising** 

10



**Cabins** 

Winter Cruising Area(s)

East Mediterranean, Greece

Summer Cruising Area(s) East Mediterranean, Greece

Crew

Max speed 26 knots

Cruising speed 22 knots

Fuel consumption 420 Litres/Hr

Type of cabins

4 (2 x Double, 2 x Twin)