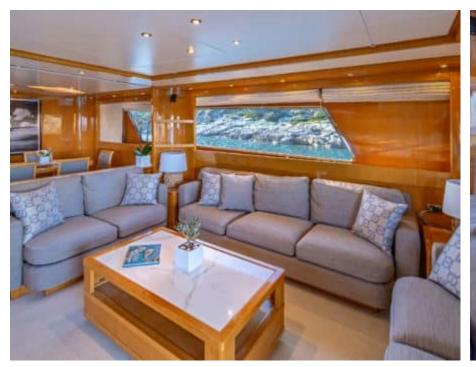

Cabins **4** 



Crew **4** 



### M/Y THE BIRD











































# EXTERIOR DESIGN











































## INTERIOR DESIGN









































# GALLERY LIFESTYLE





















#### Specifications



Low rate per day

7 433 €



High rate per day

7 433 €



Summer low rate per week

44 600 €



Summer high rate per week

44 600 €



Winter low rate per week

44 600 €



Winter high rate per week

44 600 €



Builder

Sanlorenzo



Year built

2004



Year refit

2018



Length

24.60 m



**Guests Cruising** 

10



**Cabins** 

Winter Cruising Area(s)

East Mediterranean, Greece

Summer Cruising Area(s) East Mediterranean, Greece

Crew

Max speed 26 knots

Cruising speed 22 knots

Fuel consumption 420 Litres/Hr

Type of cabins

4 (2 x Double, 2 x Twin)