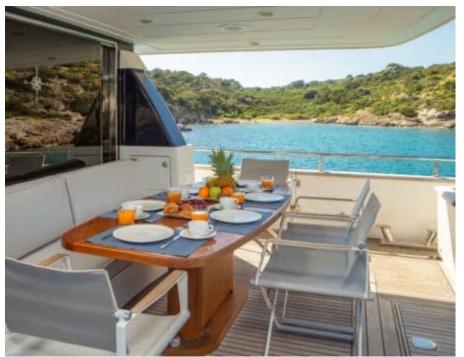

Cabins **4** 



Crew **4** 



### M/Y THE BIRD











































# EXTERIOR DESIGN











































## INTERIOR DESIGN









































# GALLERY LIFESTYLE





















#### Specifications



Low rate per day

7 433 €



High rate per day

7 433 €



Summer low rate per week

44 600 €



Summer high rate per week

44 600 €



Winter low rate per week

44 600 €



Winter high rate per week

44 600 €



Builder

Sanlorenzo



Year built

2004



Year refit

2018



Length

24.60 m



**Guests Cruising** 

10



**Cabins** 

Winter Cruising Area(s)

East Mediterranean, Greece

Summer Cruising Area(s) East Mediterranean, Greece

Crew

Max speed 26 knots

Cruising speed 22 knots

Fuel consumption 420 Litres/Hr

Type of cabins

4 (2 x Double, 2 x Twin)