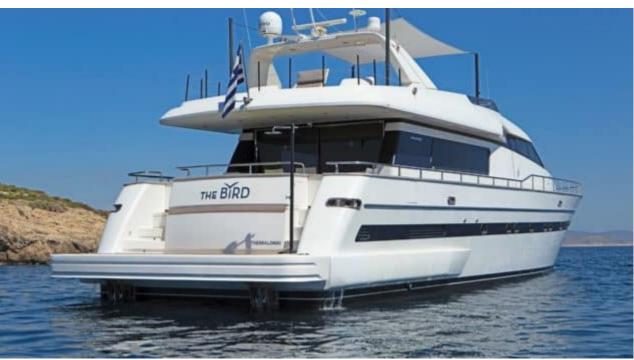

Cabins **4** 



Crew **4** 



### M/Y THE BIRD











































# EXTERIOR DESIGN











































## INTERIOR DESIGN









































# GALLERY LIFESTYLE





















#### Specifications



Low rate per day

7 433 €



High rate per day

7 433 €



Summer low rate per week

44 600 €



Summer high rate per week

44 600 €



Winter low rate per week

44 600 €



Winter high rate per week

44 600 €



Builder

Sanlorenzo



Year built

2004



Year refit

2018



Length

24.60 m



**Guests Cruising** 

10



**Cabins** 

Winter Cruising Area(s)

East Mediterranean, Greece

Summer Cruising Area(s) East Mediterranean, Greece

Crew

Max speed 26 knots

Cruising speed 22 knots

Fuel consumption 420 Litres/Hr

Type of cabins

4 (2 x Double, 2 x Twin)