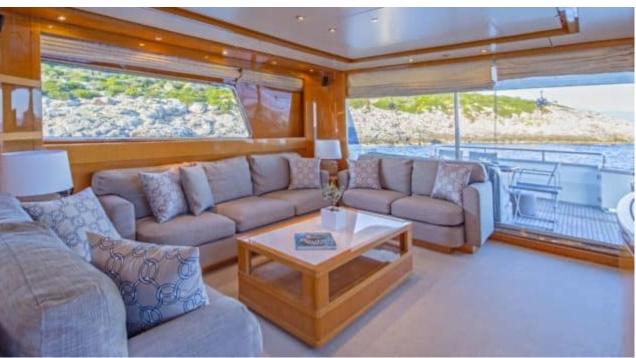

Cabins **4** 



Crew **4** 



### M/Y THE BIRD











































# EXTERIOR DESIGN











































## INTERIOR DESIGN









































# GALLERY LIFESTYLE





















#### Specifications



Low rate per day

7 433 €



High rate per day

7 433 €



Summer low rate per week

44 600 €



Summer high rate per week

44 600 €



Winter low rate per week

44 600 €



Winter high rate per week

44 600 €



Builder

Sanlorenzo



Year built

2004



Year refit

2018



Length

24.60 m



**Guests Cruising** 

10



**Cabins** 

Winter Cruising Area(s)

East Mediterranean, Greece

Summer Cruising Area(s) East Mediterranean, Greece

Crew

Max speed 26 knots

Cruising speed 22 knots

Fuel consumption 420 Litres/Hr

Type of cabins

4 (2 x Double, 2 x Twin)