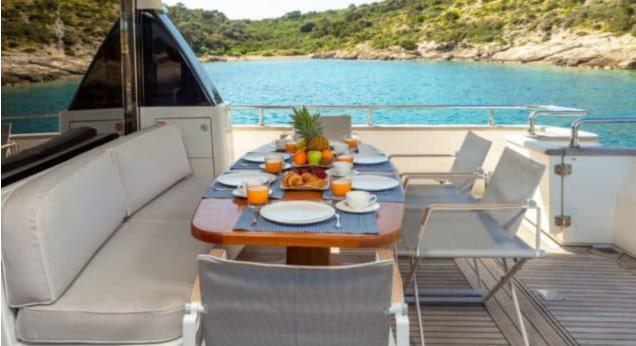

Cabins **4** 



Crew **4** 



### M/Y THE BIRD











































# EXTERIOR DESIGN











































## INTERIOR DESIGN









































# GALLERY LIFESTYLE





















#### Specifications



Low rate per day

7 433 €



High rate per day

7 433 €



Summer low rate per week

44 600 €



Summer high rate per week

44 600 €



Winter low rate per week

44 600 €



Winter high rate per week

44 600 €



Builder

Sanlorenzo



Year built

2004



Year refit

2018



Length

24.60 m



**Guests Cruising** 

10



**Cabins** 

Winter Cruising Area(s)

East Mediterranean, Greece

Summer Cruising Area(s) East Mediterranean, Greece

Crew

Max speed 26 knots

Cruising speed 22 knots

Fuel consumption 420 Litres/Hr

Type of cabins

4 (2 x Double, 2 x Twin)