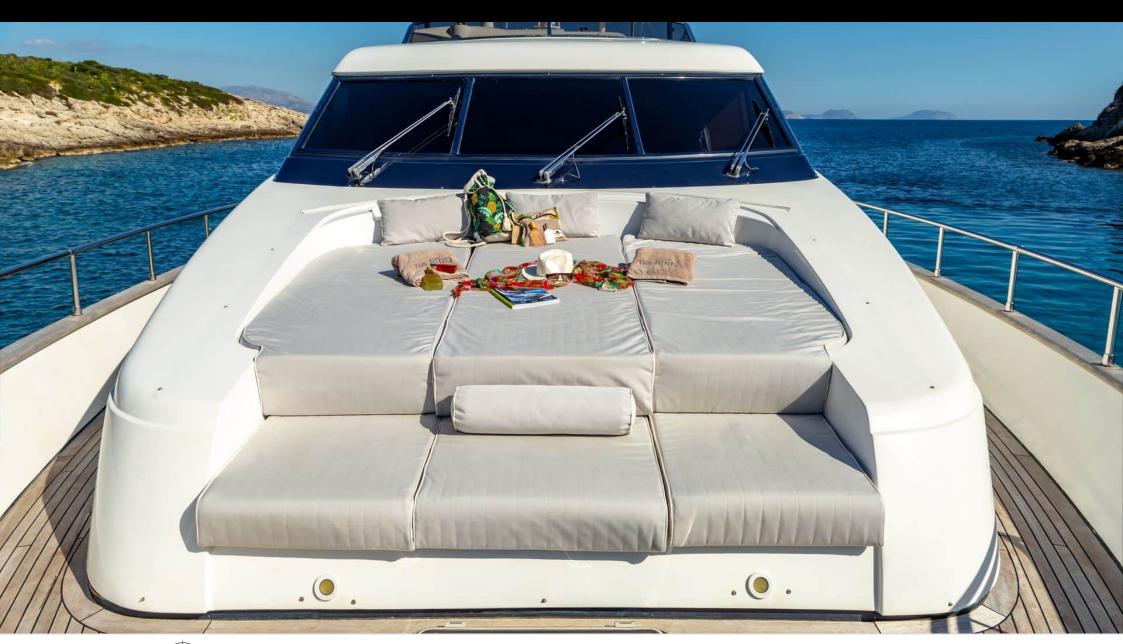

Cabins **4** 



Crew **4** 



### M/Y THE BIRD











































# EXTERIOR DESIGN











































## INTERIOR DESIGN









































# GALLERY LIFESTYLE





















#### Specifications



Low rate per day

7 433 €



High rate per day

7 433 €



Summer low rate per week

44 600 €



Summer high rate per week

44 600 €



Winter low rate per week

44 600 €



Winter high rate per week

44 600 €



Builder

Sanlorenzo



Year built

2004



Year refit

2018



Length

24.60 m



**Guests Cruising** 

10



**Cabins** 

Winter Cruising Area(s)

East Mediterranean, Greece

Summer Cruising Area(s) East Mediterranean, Greece

Crew

Max speed 26 knots

Cruising speed 22 knots

Fuel consumption 420 Litres/Hr

Type of cabins

4 (2 x Double, 2 x Twin)