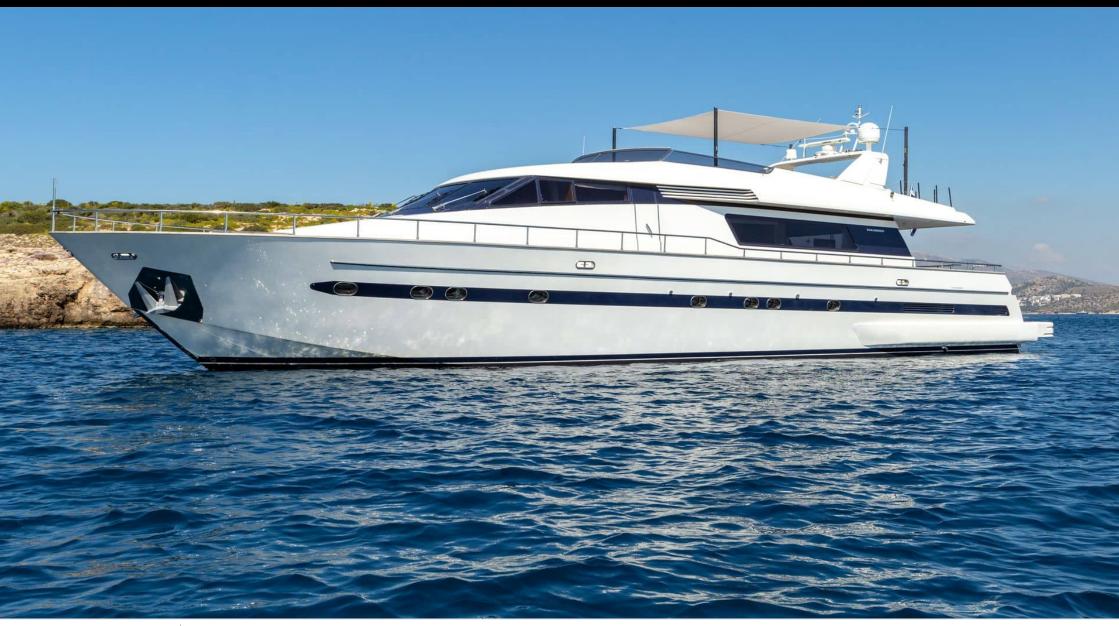

Cabins **4** 



Crew **4** 



### M/Y THE BIRD











































# EXTERIOR DESIGN











































## INTERIOR DESIGN









































# GALLERY LIFESTYLE





















#### Specifications



Low rate per day

7 433 €



High rate per day

7 433 €



Summer low rate per week

44 600 €



Summer high rate per week

44 600 €



Winter low rate per week

44 600 €



Winter high rate per week

44 600 €



Builder

Sanlorenzo



Year built

2004



Year refit

2018



Length

24.60 m



**Guests Cruising** 

10



**Cabins** 

Winter Cruising Area(s)

East Mediterranean, Greece

Summer Cruising Area(s) East Mediterranean, Greece

Crew

Max speed 26 knots

Cruising speed 22 knots

Fuel consumption 420 Litres/Hr

Type of cabins

4 (2 x Double, 2 x Twin)