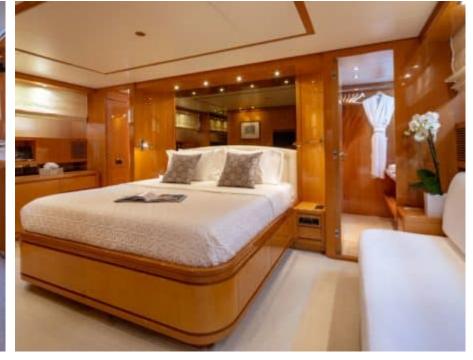

Cabins **4** 



Crew **4** 



### M/Y THE BIRD











































# EXTERIOR DESIGN











































## INTERIOR DESIGN









































# GALLERY LIFESTYLE





















#### Specifications



Low rate per day

7 433 €



High rate per day

7 433 €



Summer low rate per week

44 600 €



Summer high rate per week

44 600 €



Winter low rate per week

44 600 €



Winter high rate per week

44 600 €



Builder

Sanlorenzo



Year built

2004



Year refit

2018



Length

24.60 m



**Guests Cruising** 

10



**Cabins** 

Winter Cruising Area(s)

East Mediterranean, Greece

Summer Cruising Area(s) East Mediterranean, Greece

Crew

Max speed 26 knots

Cruising speed 22 knots

Fuel consumption 420 Litres/Hr

Type of cabins

4 (2 x Double, 2 x Twin)