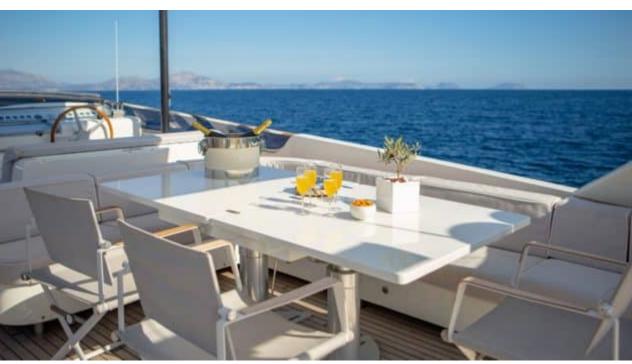

Cabins **4** 



Crew **4** 



### M/Y THE BIRD











































# EXTERIOR DESIGN











































## INTERIOR DESIGN









































# GALLERY LIFESTYLE





















#### Specifications



Low rate per day

7 433 €



High rate per day

7 433 €



Summer low rate per week

44 600 €



Summer high rate per week

44 600 €



Winter low rate per week

44 600 €



Winter high rate per week

44 600 €



Builder

Sanlorenzo



Year built

2004



Year refit

2018



Length

24.60 m



**Guests Cruising** 

10



**Cabins** 

Winter Cruising Area(s)

East Mediterranean, Greece

Summer Cruising Area(s) East Mediterranean, Greece

Crew

Max speed 26 knots

Cruising speed 22 knots

Fuel consumption 420 Litres/Hr

Type of cabins

4 (2 x Double, 2 x Twin)