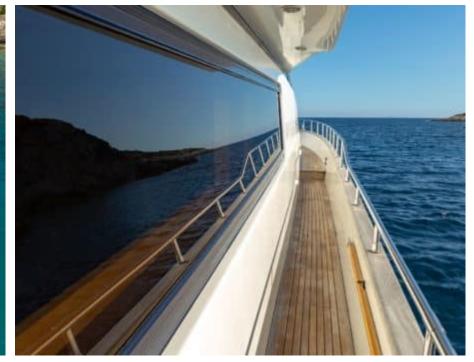

Cabins **4** 



Crew **4** 



### M/Y THE BIRD











































# EXTERIOR DESIGN











































## INTERIOR DESIGN









































# GALLERY LIFESTYLE





















#### Specifications



Low rate per day

7 433 €



High rate per day

7 433 €



Summer low rate per week

44 600 €



Summer high rate per week

44 600 €



Winter low rate per week

44 600 €



Winter high rate per week

44 600 €



Builder

Sanlorenzo



Year built

2004



Year refit

2018



Length

24.60 m



**Guests Cruising** 

10



**Cabins** 

Winter Cruising Area(s)

East Mediterranean, Greece

Summer Cruising Area(s) East Mediterranean, Greece

Crew

Max speed 26 knots

Cruising speed 22 knots

Fuel consumption 420 Litres/Hr

Type of cabins

4 (2 x Double, 2 x Twin)