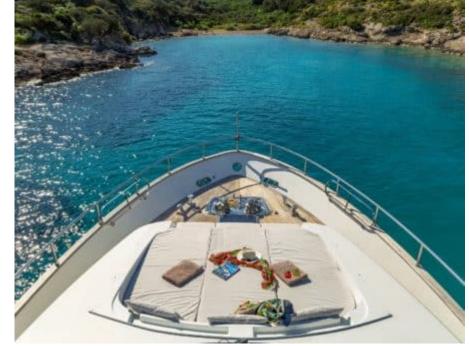

Cabins **4** 



Crew **4** 



### M/Y THE BIRD











































# EXTERIOR DESIGN











































## INTERIOR DESIGN









































# GALLERY LIFESTYLE





















#### Specifications



Low rate per day

7 433 €



High rate per day

7 433 €



Summer low rate per week

44 600 €



Summer high rate per week

44 600 €



Winter low rate per week

44 600 €



Winter high rate per week

44 600 €



Builder

Sanlorenzo



Year built

2004



Year refit

2018



Length

24.60 m



**Guests Cruising** 

10



**Cabins** 

Winter Cruising Area(s)

East Mediterranean, Greece

Summer Cruising Area(s) East Mediterranean, Greece

Crew

Max speed 26 knots

Cruising speed 22 knots

Fuel consumption 420 Litres/Hr

Type of cabins

4 (2 x Double, 2 x Twin)