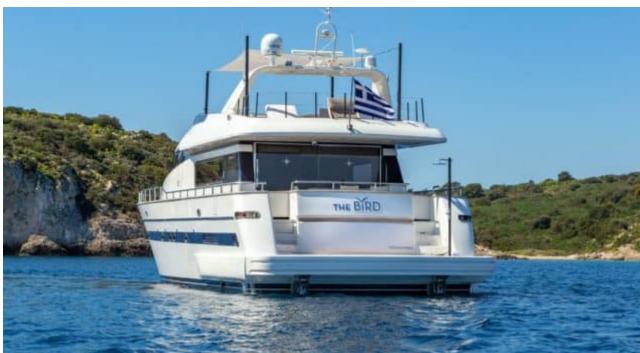

Cabins **4** 



Crew **4** 



### M/Y THE BIRD











































# EXTERIOR DESIGN











































## INTERIOR DESIGN









































# GALLERY LIFESTYLE





















#### Specifications



Low rate per day

7 433 €



High rate per day

7 433 €



Summer low rate per week

44 600 €



Summer high rate per week

44 600 €



Winter low rate per week

44 600 €



Winter high rate per week

44 600 €



Builder

Sanlorenzo



Year built

2004



Year refit

2018



Length

24.60 m



**Guests Cruising** 

10



**Cabins** 

Winter Cruising Area(s)

East Mediterranean, Greece

Summer Cruising Area(s) East Mediterranean, Greece

Crew

Max speed 26 knots

Cruising speed 22 knots

Fuel consumption 420 Litres/Hr

Type of cabins

4 (2 x Double, 2 x Twin)