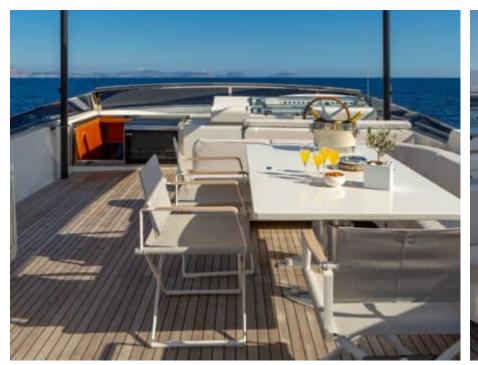

Cabins **4** 



Crew **4** 



### M/Y THE BIRD











































# EXTERIOR DESIGN











































## INTERIOR DESIGN









































# GALLERY LIFESTYLE





















#### Specifications



Low rate per day

7 433 €



High rate per day

7 433 €



Summer low rate per week

44 600 €



Summer high rate per week

44 600 €



Winter low rate per week

44 600 €



Winter high rate per week

44 600 €



Builder

Sanlorenzo



Year built

2004



Year refit

2018



Length

24.60 m



**Guests Cruising** 

10



**Cabins** 

Winter Cruising Area(s)

East Mediterranean, Greece

Summer Cruising Area(s) East Mediterranean, Greece

Crew

Max speed 26 knots

Cruising speed 22 knots

Fuel consumption 420 Litres/Hr

Type of cabins

4 (2 x Double, 2 x Twin)