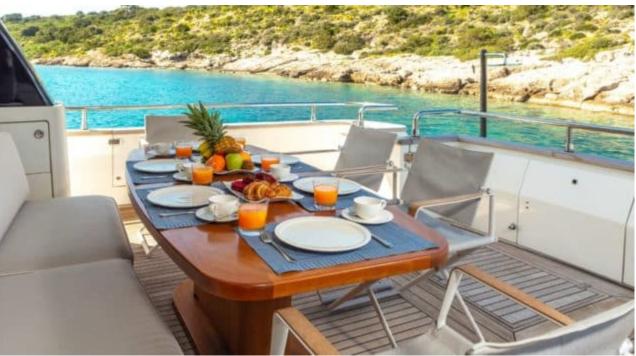

Cabins **4** 



Crew **4** 



### M/Y THE BIRD











































# EXTERIOR DESIGN











































## INTERIOR DESIGN









































# GALLERY LIFESTYLE





















#### Specifications



Low rate per day

7 433 €



High rate per day

7 433 €



Summer low rate per week

44 600 €



Summer high rate per week

44 600 €



Winter low rate per week

44 600 €



Winter high rate per week

44 600 €



Builder

Sanlorenzo



Year built

2004



Year refit

2018



Length

24.60 m



**Guests Cruising** 

10



**Cabins** 

Winter Cruising Area(s)

East Mediterranean, Greece

Summer Cruising Area(s) East Mediterranean, Greece

Crew

Max speed 26 knots

Cruising speed 22 knots

Fuel consumption 420 Litres/Hr

Type of cabins

4 (2 x Double, 2 x Twin)