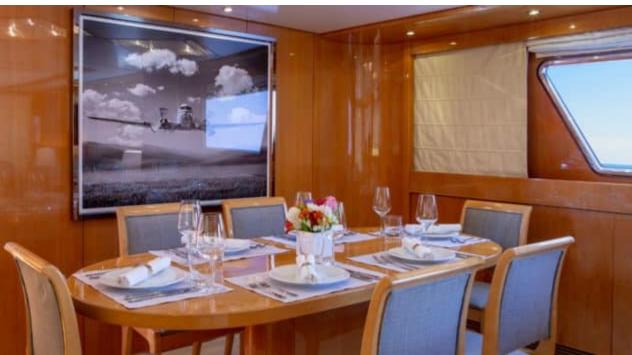

Cabins **4** 



Crew **4** 



### M/Y THE BIRD











































# EXTERIOR DESIGN











































## INTERIOR DESIGN









































# GALLERY LIFESTYLE





















#### Specifications



Low rate per day

7 433 €



High rate per day

7 433 €



Summer low rate per week

44 600 €



Summer high rate per week

44 600 €



Winter low rate per week

44 600 €



Winter high rate per week

44 600 €



Builder

Sanlorenzo



Year built

2004



Year refit

2018



Length

24.60 m



**Guests Cruising** 

10



**Cabins** 

Winter Cruising Area(s)

East Mediterranean, Greece

Summer Cruising Area(s) East Mediterranean, Greece

Crew

Max speed 26 knots

Cruising speed 22 knots

Fuel consumption 420 Litres/Hr

Type of cabins

4 (2 x Double, 2 x Twin)