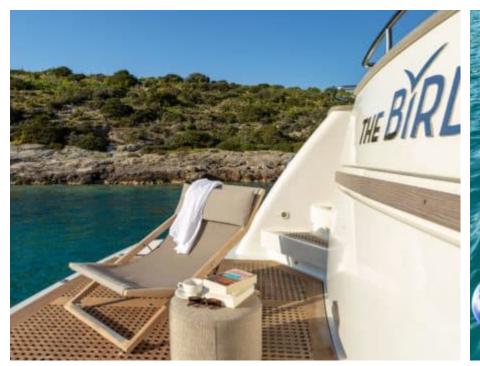

Cabins **4** 



Crew **4** 



### M/Y THE BIRD











































# EXTERIOR DESIGN











































## INTERIOR DESIGN









































# GALLERY LIFESTYLE





















#### Specifications



Low rate per day

7 433 €



High rate per day

7 433 €



Summer low rate per week

44 600 €



Summer high rate per week

44 600 €



Winter low rate per week

44 600 €



Winter high rate per week

44 600 €



Builder

Sanlorenzo



Year built

2004



Year refit

2018



Length

24.60 m



**Guests Cruising** 

10



**Cabins** 

Winter Cruising Area(s)

East Mediterranean, Greece

Summer Cruising Area(s) East Mediterranean, Greece

Crew

Max speed 26 knots

Cruising speed 22 knots

Fuel consumption 420 Litres/Hr

Type of cabins

4 (2 x Double, 2 x Twin)