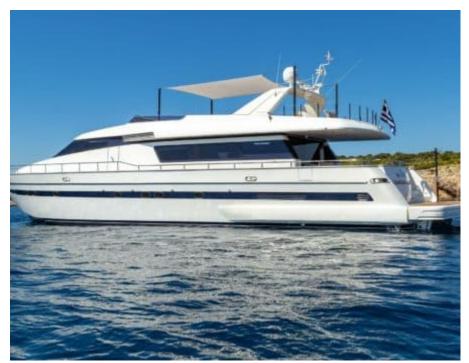

Cabins **4** 



Crew **4** 



### M/Y THE BIRD











































# EXTERIOR DESIGN











































## INTERIOR DESIGN









































# GALLERY LIFESTYLE





















#### Specifications



Low rate per day

7 433 €



High rate per day

7 433 €



Summer low rate per week

44 600 €



Summer high rate per week

44 600 €



Winter low rate per week

44 600 €



Winter high rate per week

44 600 €



Builder

Sanlorenzo



Year built

2004



Year refit

2018



Length

24.60 m



**Guests Cruising** 

10



**Cabins** 

Winter Cruising Area(s)

East Mediterranean, Greece

Summer Cruising Area(s) East Mediterranean, Greece

Crew

Max speed 26 knots

Cruising speed 22 knots

Fuel consumption 420 Litres/Hr

Type of cabins

4 (2 x Double, 2 x Twin)