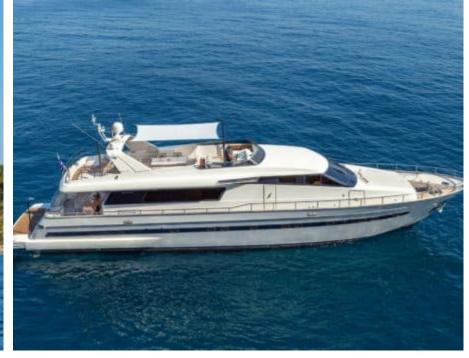

Cabins **4** 



Crew **4** 



### M/Y THE BIRD











































# EXTERIOR DESIGN











































## INTERIOR DESIGN









































# GALLERY LIFESTYLE





















#### Specifications



Low rate per day

7 433 €



High rate per day

7 433 €



Summer low rate per week

44 600 €



Summer high rate per week

44 600 €



Winter low rate per week

44 600 €



Winter high rate per week

44 600 €



Builder

Sanlorenzo



Year built

2004



Year refit

2018



Length

24.60 m



**Guests Cruising** 

10



**Cabins** 

Winter Cruising Area(s)

East Mediterranean, Greece

Summer Cruising Area(s) East Mediterranean, Greece

Crew

Max speed 26 knots

Cruising speed 22 knots

Fuel consumption 420 Litres/Hr

Type of cabins

4 (2 x Double, 2 x Twin)