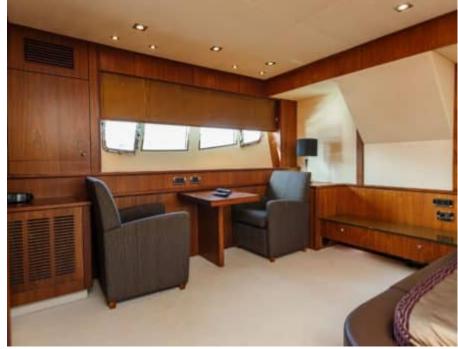

M/Y THE BEST WAY



Length **27m** 88.58 ft.



Ca

bins



Crew



#### M/Y THE BEST WAY





































underway















# **EXTERIOR DESIGN**







































### INTERIOR DESIGN





















































## GALLERY LIFESTYLE





Specifications

**Features** 











#### **Specifications**



Low rate per day

5 000 €



High rate per day

5 833 €



Summer low rate per week

30 000 €



Summer high rate per week

35 000 €



Winter low rate per week

30 000 €



Winter high rate per week

30 000 €



Builder

Sunseeker



Year built

2009



Year refit

2015



Length

27 m



**Guests Cruising** 

10



Cabins

4

Winter Cruising Area(s)

Croatia, East Mediterranean, Italy & Sicily

Summer Cruising Area(s)

Croatia, East Mediterranean, Italy & Sicily

Crew

Max speed 27 knots

Cruising speed 20 knots

Fuel consumption 500 Litres/Hr

Type of cabins

4 (2 x Double, 2 x Twin, 2 x Convertible)