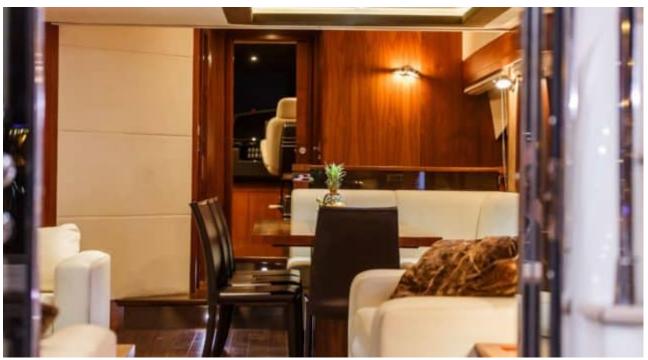

M/Y THE BEST WAY



Length **27m** 88.58 ft.



Ca

bins



Crew



#### M/Y THE BEST WAY





































underway















# **EXTERIOR DESIGN**







































### INTERIOR DESIGN





















































## GALLERY LIFESTYLE





Specifications

**Features** 











#### **Specifications**



Low rate per day

5 000 €



High rate per day

5 833 €



Summer low rate per week

30 000 €



Summer high rate per week

35 000 €



Winter low rate per week

30 000 €



Winter high rate per week

30 000 €



Builder

Sunseeker



Year built

2009



Year refit

2015



Length

27 m



**Guests Cruising** 

10



Cabins

4

Winter Cruising Area(s)

Croatia, East Mediterranean, Italy & Sicily

Summer Cruising Area(s)

Croatia, East Mediterranean, Italy & Sicily

Crew

Max speed 27 knots

Cruising speed 20 knots

Fuel consumption 500 Litres/Hr

Type of cabins

4 (2 x Double, 2 x Twin, 2 x Convertible)