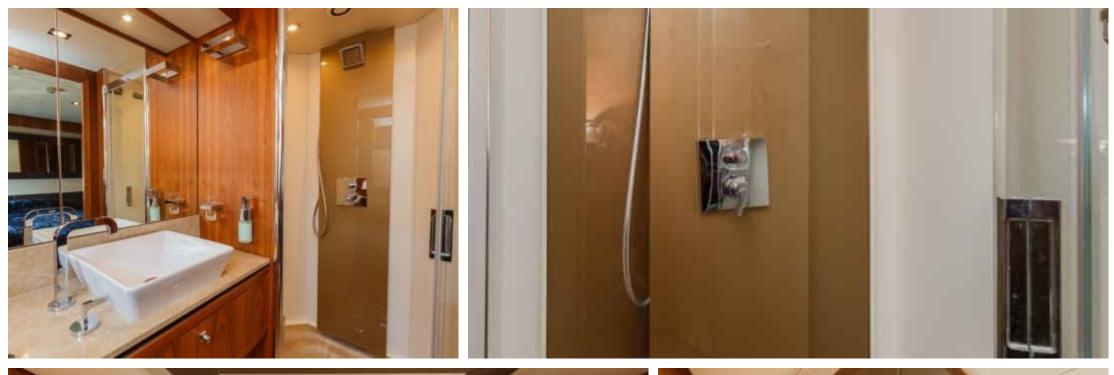

M/Y THE BEST WAY



Length **27m** 88.58 ft.



Ca

bins



Crew



#### M/Y THE BEST WAY





































underway















# **EXTERIOR DESIGN**







































### INTERIOR DESIGN





















































## GALLERY LIFESTYLE





Specifications

**Features** 











#### **Specifications**



Low rate per day

5 000 €



High rate per day

5 833 €



Summer low rate per week

30 000 €



Summer high rate per week

35 000 €



Winter low rate per week

30 000 €



Winter high rate per week

30 000 €



Builder

Sunseeker



Year built

2009



Year refit

2015



Length

27 m



**Guests Cruising** 

10



Cabins

4

Winter Cruising Area(s)

Croatia, East Mediterranean, Italy & Sicily

Summer Cruising Area(s)

Croatia, East Mediterranean, Italy & Sicily

Crew

Max speed 27 knots

Cruising speed 20 knots

Fuel consumption 500 Litres/Hr

Type of cabins

4 (2 x Double, 2 x Twin, 2 x Convertible)