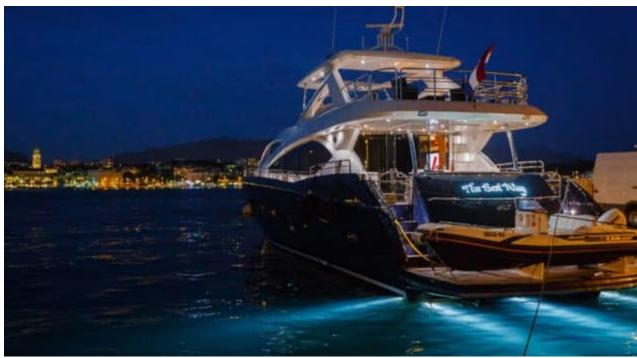

M/Y THE BEST WAY

Length **27m** 88.58 ft.

Ca

bins

Crew

#### M/Y THE BEST WAY

underway