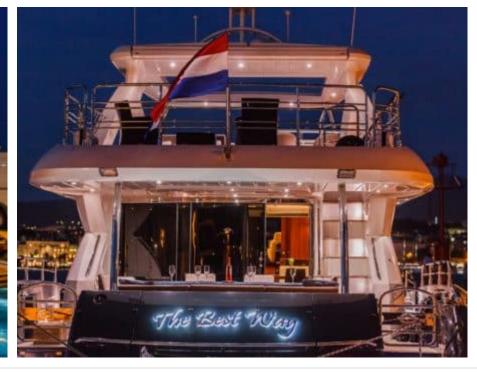

M/Y THE BEST WAY



Length **27m** 88.58 ft.



Ca

bins



Crew



#### M/Y THE BEST WAY





































underway















# **EXTERIOR DESIGN**







































### INTERIOR DESIGN





















































## GALLERY LIFESTYLE





Specifications

**Features** 











#### **Specifications**



Low rate per day

5 000 €



High rate per day

5 833 €



Summer low rate per week

30 000 €



Summer high rate per week

35 000 €



Winter low rate per week

30 000 €



Winter high rate per week

30 000 €



Builder

Sunseeker



Year built

2009



Year refit

2015



Length

27 m



**Guests Cruising** 

10



Cabins

4

Winter Cruising Area(s)

Croatia, East Mediterranean, Italy & Sicily

Summer Cruising Area(s)

Croatia, East Mediterranean, Italy & Sicily

Crew

Max speed 27 knots

Cruising speed 20 knots

Fuel consumption 500 Litres/Hr

Type of cabins

4 (2 x Double, 2 x Twin, 2 x Convert