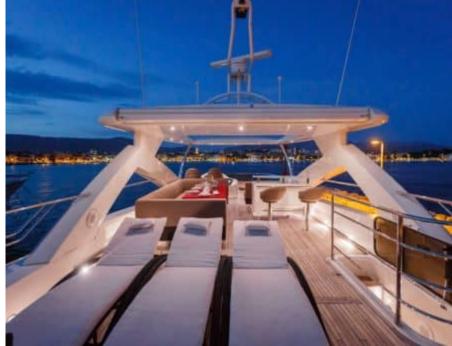

M/Y THE BEST WAY



Length **27m** 88.58 ft.



Ca

bins



Crew



#### M/Y THE BEST WAY





































underway















# **EXTERIOR DESIGN**







































### INTERIOR DESIGN





















































## GALLERY LIFESTYLE





Specifications

**Features** 











#### **Specifications**



Low rate per day

5 000 €



High rate per day

5 833 €



Summer low rate per week

30 000 €



Summer high rate per week

35 000 €



Winter low rate per week

30 000 €



Winter high rate per week

30 000 €



Builder

Sunseeker



Year built

2009



Year refit

2015



Length

27 m



**Guests Cruising** 

10



Cabins

4

Winter Cruising Area(s)

Croatia, East Mediterranean, Italy & Sicily

Summer Cruising Area(s)

Croatia, East Mediterranean, Italy & Sicily

Crew

Max speed 27 knots

Cruising speed 20 knots

Fuel consumption 500 Litres/Hr

Type of cabins

4