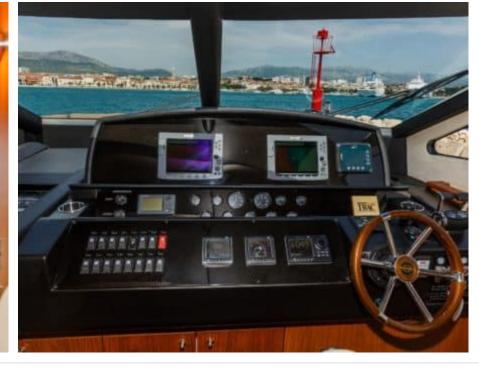

M/Y THE BEST WAY



Length **27m** 88.58 ft.



Ca

bins



Crew



#### M/Y THE BEST WAY





































underway















# **EXTERIOR DESIGN**







































### INTERIOR DESIGN





















































## GALLERY LIFESTYLE





Specifications

**Features** 











#### **Specifications**



Low rate per day

5 000 €



High rate per day

5 833 €



Summer low rate per week

30 000 €



Summer high rate per week

35 000 €



Winter low rate per week

30 000 €



Winter high rate per week

30 000 €



Builder

Sunseeker



Year built

2009



Year refit

2015



Length

27 m



**Guests Cruising** 

10



Cabins

4

Winter Cruising Area(s)

Croatia, East Mediterranean, Italy & Sicily

Summer Cruising Area(s)

Croatia, East Mediterranean, Italy & Sicily

Crew

Max speed 27 knots

Cruising speed 20 knots

Fuel consumption 500 Litres/Hr

Type of cabins

4 (2 x Double, 2 x Twin, 2 x Convertible)