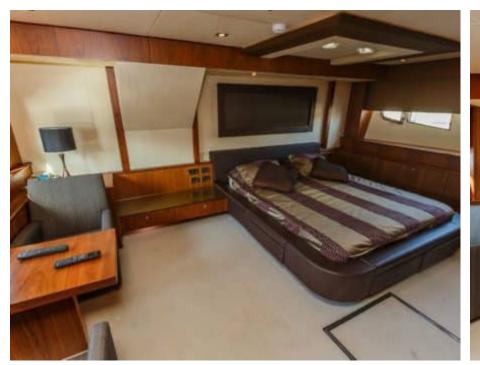

M/Y THE BEST WAY



Length **27m** 88.58 ft.



Ca

bins



Crew



#### M/Y THE BEST WAY





































underway















# **EXTERIOR DESIGN**







































### INTERIOR DESIGN





















































## GALLERY LIFESTYLE





Specifications

**Features** 











#### **Specifications**



Low rate per day

5 000 €



High rate per day

5 833 €



Summer low rate per week

30 000 €



Summer high rate per week

35 000 €



Winter low rate per week

30 000 €



Winter high rate per week

30 000 €



Builder

Sunseeker



Year built

2009



Year refit

2015



Length

27 m



**Guests Cruising** 

10



Cabins

4

Winter Cruising Area(s)

Croatia, East Mediterranean, Italy & Sicily

Summer Cruising Area(s)

Croatia, East Mediterranean, Italy & Sicily

Crew

Max speed 27 knots

Cruising speed 20 knots

Fuel consumption 500 Litres/Hr

Type of cabins

4 (2 x Double, 2 x Twin, 2 x Convertible)