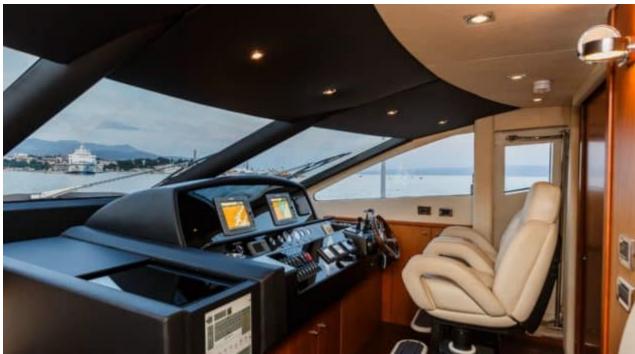

M/Y THE BEST WAY



Length **27m** 88.58 ft.



Ca

bins



Crew



#### M/Y THE BEST WAY





































underway















# **EXTERIOR DESIGN**







































### INTERIOR DESIGN





















































## GALLERY LIFESTYLE





Specifications

**Features** 











#### **Specifications**



Low rate per day

5 000 €



High rate per day

5 833 €



Summer low rate per week

30 000 €



Summer high rate per week

35 000 €



Winter low rate per week

30 000 €



Winter high rate per week

30 000 €



Builder

Sunseeker



Year built

2009



Year refit

2015



Length

27 m



**Guests Cruising** 

10



Cabins

4

Winter Cruising Area(s)

Croatia, East Mediterranean, Italy & Sicily

Summer Cruising Area(s)

Croatia, East Mediterranean, Italy & Sicily

Crew

Max speed 27 knots

Cruising speed 20 knots

Fuel consumption 500 Litres/Hr

Type of cabins

4 (2 x Double, 2 x Twin, 2 x Convertible)