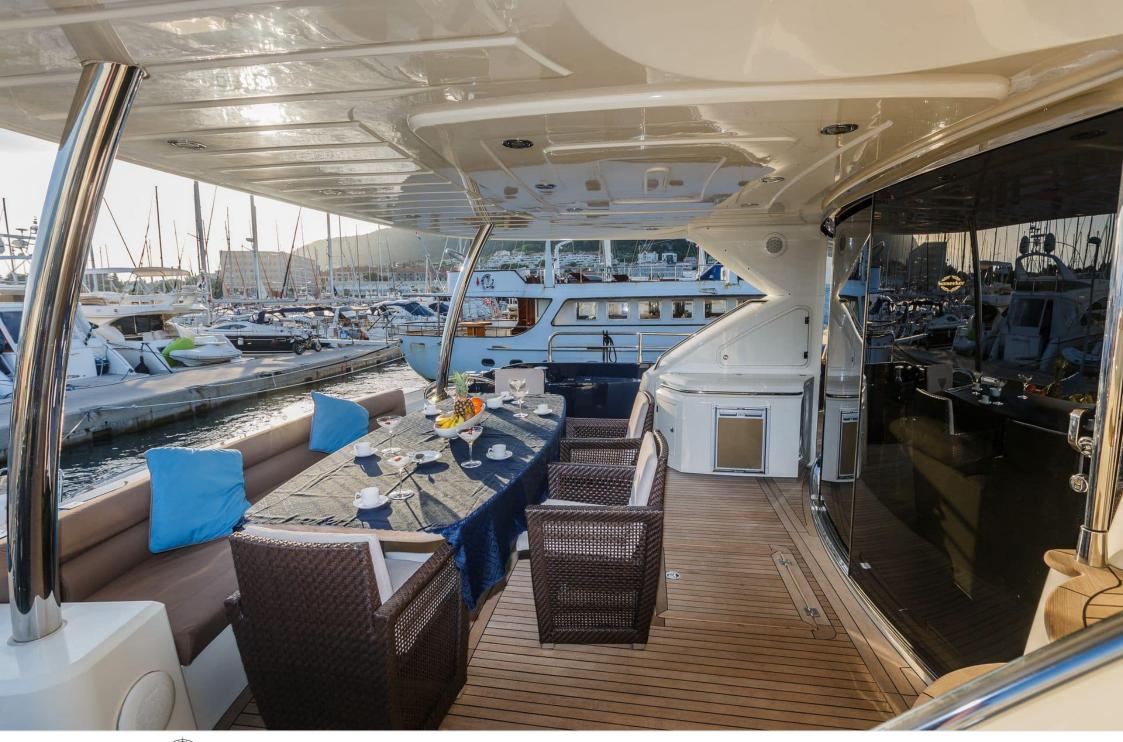

M/Y THE BEST WAY



Length **27m** 88.58 ft.



Ca

bins



Crew



#### M/Y THE BEST WAY





































underway















# **EXTERIOR DESIGN**







































### INTERIOR DESIGN





















































## GALLERY LIFESTYLE





Specifications

**Features** 











#### **Specifications**



Low rate per day

5 000 €



High rate per day

5 833 €



Summer low rate per week

30 000 €



Summer high rate per week

35 000 €



Winter low rate per week

30 000 €



Winter high rate per week

30 000 €



Builder

Sunseeker



Year built

2009



Year refit

2015



Length

27 m



**Guests Cruising** 

10



Cabins

4

Winter Cruising Area(s)

Croatia, East Mediterranean, Italy & Sicily

Summer Cruising Area(s)

Croatia, East Mediterranean, Italy & Sicily

Crew

Max speed 27 knots

Cruising speed 20 knots

Fuel consumption 500 Litres/Hr

Type of cabins

4 (2 x Double, 2 x Twin, 2 x Convertible)