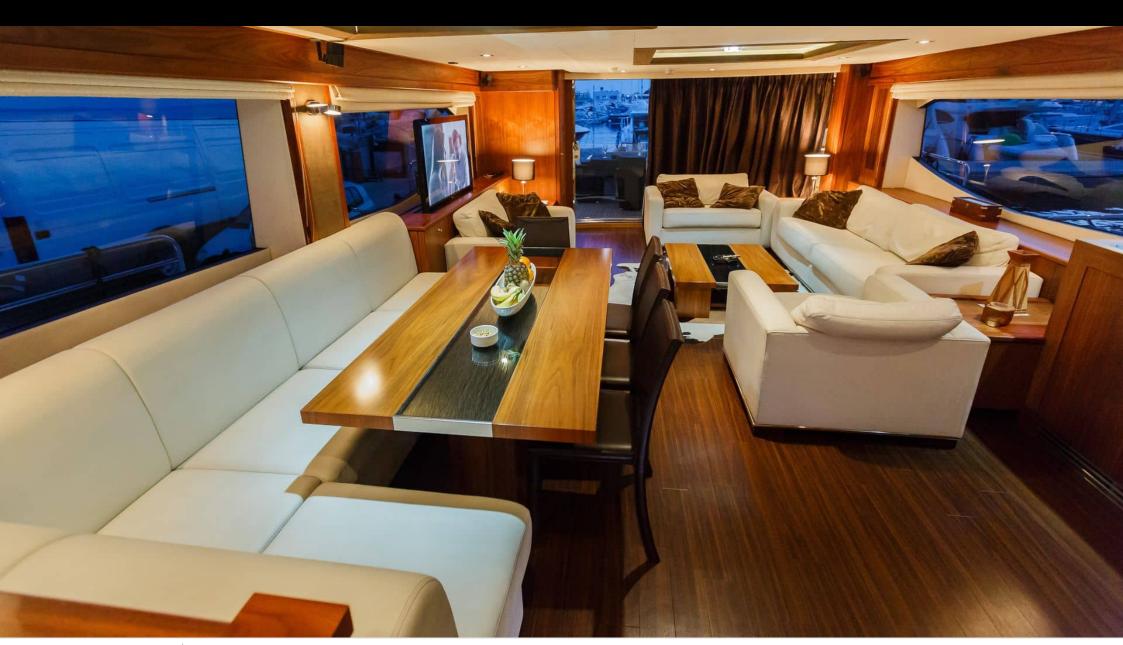

M/Y THE BEST WAY



Length **27m** 88.58 ft.



Ca

bins



Crew



#### M/Y THE BEST WAY





































underway















# **EXTERIOR DESIGN**







































### INTERIOR DESIGN





















































## GALLERY LIFESTYLE





Specifications

**Features** 











#### **Specifications**



Low rate per day

5 000 €



High rate per day

5 833 €



Summer low rate per week

30 000 €



Summer high rate per week

35 000 €



Winter low rate per week

30 000 €



Winter high rate per week

30 000 €



Builder

Sunseeker



Year built

2009



Year refit

2015



Length

27 m



**Guests Cruising** 

10



Cabins

4

Winter Cruising Area(s)

Croatia, East Mediterranean, Italy & Sicily

Summer Cruising Area(s)

Croatia, East Mediterranean, Italy & Sicily

Crew

Max speed 27 knots

Cruising speed 20 knots

Fuel consumption 500 Litres/Hr

Type of cabins

4 (2 x Double, 2 x Twin, 2 x Convertible)