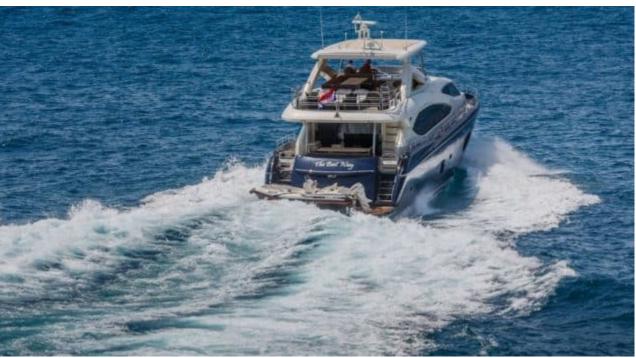

M/Y THE BEST WAY



Length **27m** 88.58 ft.



Ca

bins



Crew



#### M/Y THE BEST WAY





































underway















# **EXTERIOR DESIGN**







































### INTERIOR DESIGN





















































## GALLERY LIFESTYLE





Specifications

**Features** 











#### **Specifications**



Low rate per day

5 000 €



High rate per day

5 833 €



Summer low rate per week

30 000 €



Summer high rate per week

35 000 €



Winter low rate per week

30 000 €



Winter high rate per week

30 000 €



Builder

Sunseeker



Year built

2009



Year refit

2015



Length

27 m



**Guests Cruising** 

10



Cabins

4

Winter Cruising Area(s)

Croatia, East Mediterranean, Italy & Sicily

Summer Cruising Area(s)

Croatia, East Mediterranean, Italy & Sicily

Crew

Max speed 27 knots

Cruising speed 20 knots

Fuel consumption 500 Litres/Hr

Type of cabins

4 (2 x Double, 2 x Twin, 2 x Con