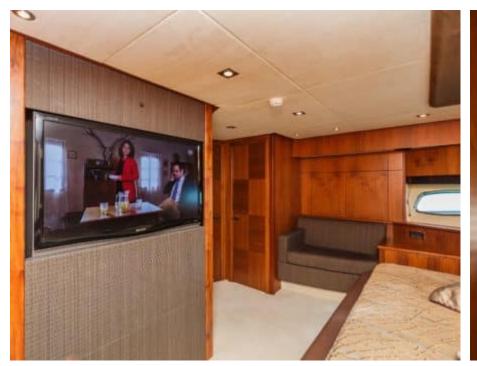

M/Y THE BEST WAY



Length **27m** 88.58 ft.



Ca

bins



Crew



#### M/Y THE BEST WAY





































underway















# **EXTERIOR DESIGN**







































### INTERIOR DESIGN





















































## GALLERY LIFESTYLE





Specifications

**Features** 











#### **Specifications**



Low rate per day

5 000 €



High rate per day

5 833 €



Summer low rate per week

30 000 €



Summer high rate per week

35 000 €



Winter low rate per week

30 000 €



Winter high rate per week

30 000 €



Builder

Sunseeker



Year built

2009



Year refit

2015



Length

27 m



**Guests Cruising** 

10



Cabins

4

Winter Cruising Area(s)

Croatia, East Mediterranean, Italy & Sicily

Summer Cruising Area(s)

Croatia, East Mediterranean, Italy & Sicily

Crew

Max speed 27 knots

Cruising speed 20 knots

Fuel consumption 500 Litres/Hr

Type of cabins

4 (2 x Double, 2 x Twin, 2 x Convertible)