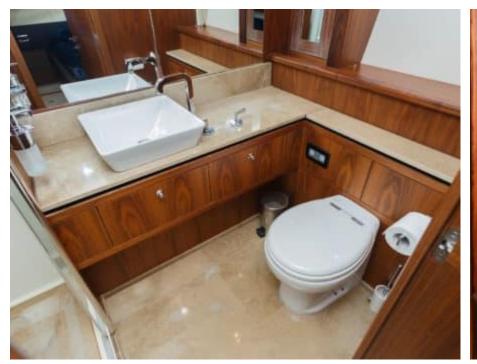

M/Y THE BEST WAY



Length **27m** 88.58 ft.



Ca

bins



Crew



#### M/Y THE BEST WAY





































underway















# **EXTERIOR DESIGN**







































### INTERIOR DESIGN





















































## GALLERY LIFESTYLE





Specifications

**Features** 











#### **Specifications**



Low rate per day

5 000 €



High rate per day

5 833 €



Summer low rate per week

30 000 €



Summer high rate per week

35 000 €



Winter low rate per week

30 000 €



Winter high rate per week

30 000 €



Builder

Sunseeker



Year built

2009



Year refit

2015



Length

27 m



**Guests Cruising** 

10



Cabins

4

Winter Cruising Area(s)

Croatia, East Mediterranean, Italy & Sicily

Summer Cruising Area(s)

Croatia, East Mediterranean, Italy & Sicily

Crew

Max speed 27 knots

Cruising speed 20 knots

Fuel consumption 500 Litres/Hr

Type of cabins

4 (2 x Double, 2 x Twin, 2 x Convertible)