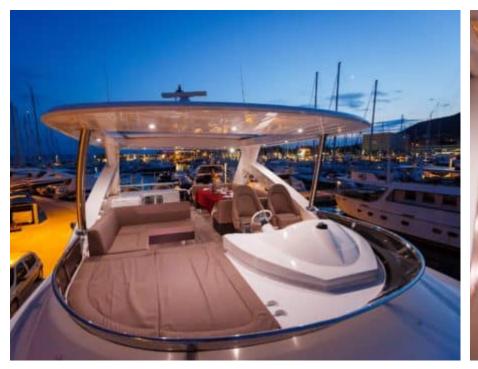

M/Y THE BEST WAY



Length **27m** 88.58 ft.



Ca

bins



Crew



#### M/Y THE BEST WAY





































underway















# **EXTERIOR DESIGN**







































### INTERIOR DESIGN





















































## GALLERY LIFESTYLE





Specifications

**Features** 











#### **Specifications**



Low rate per day

5 000 €



High rate per day

5 833 €



Summer low rate per week

30 000 €



Summer high rate per week

35 000 €



Winter low rate per week

30 000 €



Winter high rate per week

30 000 €



Builder

Sunseeker



Year built

2009



Year refit

2015



Length

27 m



**Guests Cruising** 

10



Cabins

4

Winter Cruising Area(s)

Croatia, East Mediterranean, Italy & Sicily

Summer Cruising Area(s)

Croatia, East Mediterranean, Italy & Sicily

Crew

Max speed 27 knots

Cruising speed 20 knots

Fuel consumption 500 Litres/Hr

Type of cabins

4 (2 x Double, 2 x Twin, 2 x Convertible