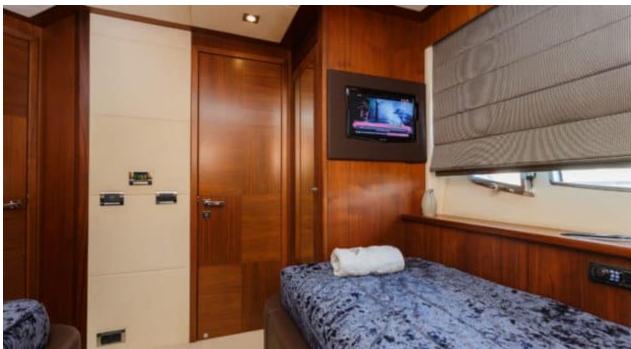

M/Y THE BEST WAY



Length **27m** 88.58 ft.



Ca

bins



Crew



#### M/Y THE BEST WAY





































underway















# **EXTERIOR DESIGN**







































### INTERIOR DESIGN





















































## GALLERY LIFESTYLE





Specifications

**Features** 











#### **Specifications**



Low rate per day

5 000 €



High rate per day

5 833 €



Summer low rate per week

30 000 €



Summer high rate per week

35 000 €



Winter low rate per week

30 000 €



Winter high rate per week

30 000 €



Builder

Sunseeker



Year built

2009



Year refit

2015



Length

27 m



**Guests Cruising** 

10



Cabins

4

Winter Cruising Area(s)

Croatia, East Mediterranean, Italy & Sicily

Summer Cruising Area(s)

Croatia, East Mediterranean, Italy & Sicily

Crew

Max speed 27 knots

Cruising speed 20 knots

Fuel consumption 500 Litres/Hr

Type of cabins

4 (2 x Double, 2 x Twin, 2 x Convertible)