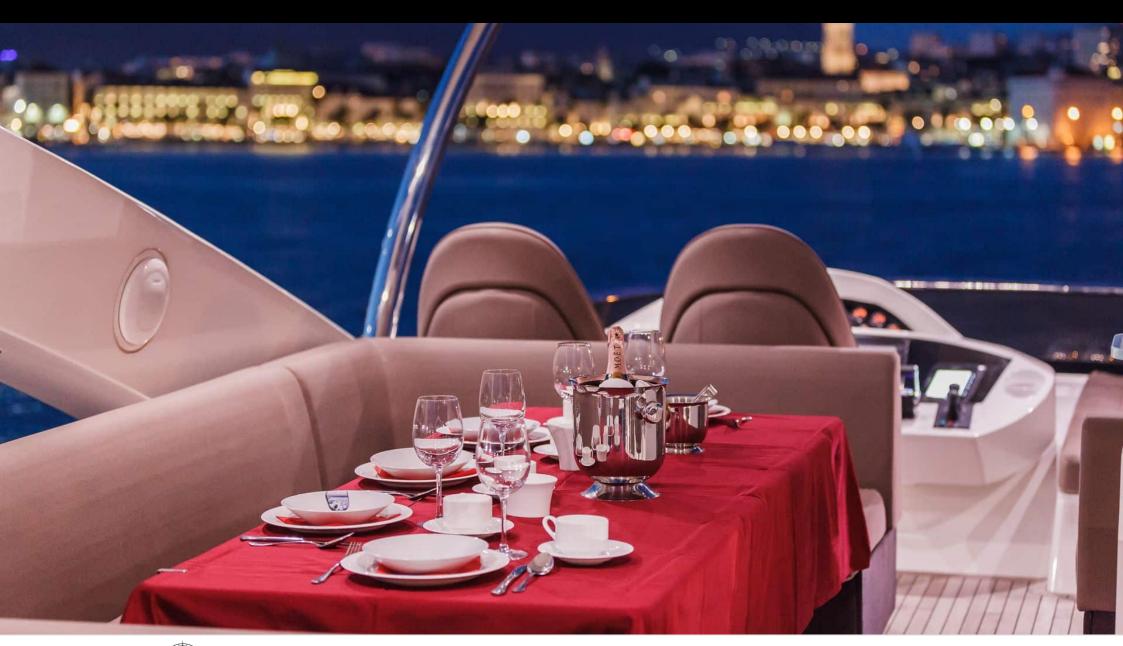

M/Y THE BEST WAY



Length **27m** 88.58 ft.



Ca

bins



Crew



#### M/Y THE BEST WAY





































underway















# **EXTERIOR DESIGN**







































### INTERIOR DESIGN





















































## GALLERY LIFESTYLE





Specifications

**Features** 











#### **Specifications**



Low rate per day

5 000 €



High rate per day

5 833 €



Summer low rate per week

30 000 €



Summer high rate per week

35 000 €



Winter low rate per week

30 000 €



Winter high rate per week

30 000 €



Builder

Sunseeker



Year built

2009



Year refit

2015



Length

27 m



**Guests Cruising** 

10



Cabins

4

Winter Cruising Area(s)

Croatia, East Mediterranean, Italy & Sicily

Summer Cruising Area(s)

Croatia, East Mediterranean, Italy & Sicily

Crew

Max speed 27 knots

Cruising speed 20 knots

Fuel consumption 500 Litres/Hr

Type of cabins

4 (2 x Double, 2 x Twin, 2 x Convertible)