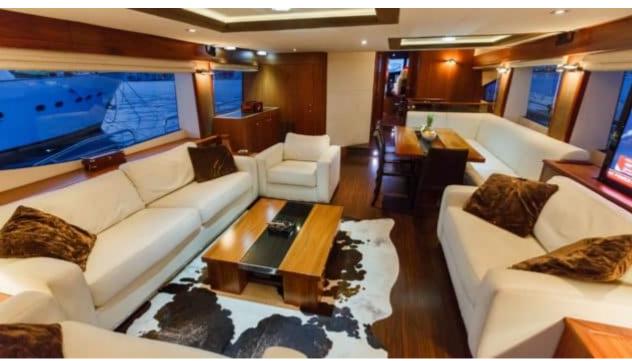

M/Y THE BEST WAY



Length **27m** 88.58 ft.



Ca

bins



Crew



#### M/Y THE BEST WAY





































underway















# **EXTERIOR DESIGN**







































### INTERIOR DESIGN





















































## GALLERY LIFESTYLE





Specifications

**Features** 











#### **Specifications**



Low rate per day

5 000 €



High rate per day

5 833 €



Summer low rate per week

30 000 €



Summer high rate per week

35 000 €



Winter low rate per week

30 000 €



Winter high rate per week

30 000 €



Builder

Sunseeker



Year built

2009



Year refit

2015



Length

27 m



**Guests Cruising** 

10



Cabins

4

Winter Cruising Area(s)

Croatia, East Mediterranean, Italy & Sicily

Summer Cruising Area(s)

Croatia, East Mediterranean, Italy & Sicily

Crew

Max speed 27 knots

Cruising speed 20 knots

Fuel consumption 500 Litres/Hr

Type of cabins

4 (2 x Double, 2 x Twin, 2 x Convertible)