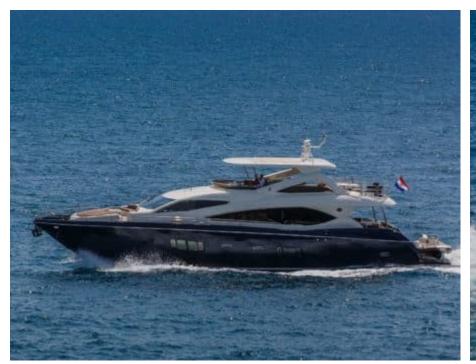

M/Y THE BEST WAY



Length **27m** 88.58 ft.



Ca

bins



Crew



#### M/Y THE BEST WAY





































underway















# **EXTERIOR DESIGN**







































### INTERIOR DESIGN





















































## GALLERY LIFESTYLE





Specifications

**Features** 











#### **Specifications**



Low rate per day

5 000 €



High rate per day

5 833 €



Summer low rate per week

30 000 €



Summer high rate per week

35 000 €



Winter low rate per week

30 000 €



Winter high rate per week

30 000 €



Builder

Sunseeker



Year built

2009



Year refit

2015



Length

27 m



**Guests Cruising** 

10



Cabins

4

Winter Cruising Area(s)

Croatia, East Mediterranean, Italy & Sicily

Summer Cruising Area(s)

Croatia, East Mediterranean, Italy & Sicily

Crew

Max speed 27 knots

Cruising speed 20 knots

Fuel consumption 500 Litres/Hr

Type of cabins

4 (2 x Double, 2 x Twin, 2 x C