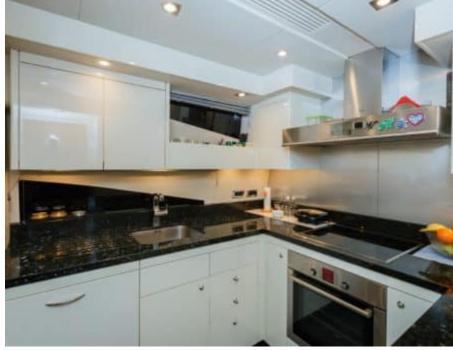

M/Y THE BEST WAY



Length **27m** 88.58 ft.



Ca

bins



Crew



#### M/Y THE BEST WAY





































underway















# **EXTERIOR DESIGN**







































### INTERIOR DESIGN





















































## GALLERY LIFESTYLE





Specifications

**Features** 











#### **Specifications**



Low rate per day

5 000 €



High rate per day

5 833 €



Summer low rate per week

30 000 €



Summer high rate per week

35 000 €



Winter low rate per week

30 000 €



Winter high rate per week

30 000 €



Builder

Sunseeker



Year built

2009



Year refit

2015



Length

27 m



**Guests Cruising** 

10



Cabins

4

Winter Cruising Area(s)

Croatia, East Mediterranean, Italy & Sicily

Summer Cruising Area(s)

Croatia, East Mediterranean, Italy & Sicily

Crew

Max speed 27 knots

Cruising speed 20 knots

Fuel consumption 500 Litres/Hr

Type of cabins

4 (2 x Double, 2 x Twin, 2 x Convertible)