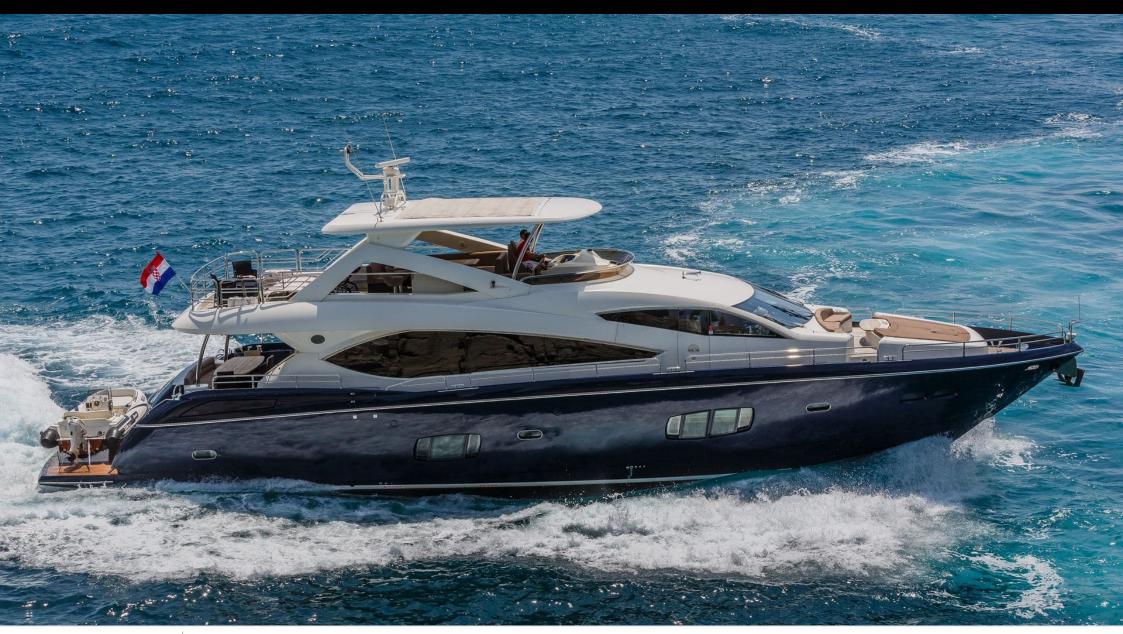

# **EXTERIOR DESIGN**

M/Y THE BEST WAY

Length **27m** 88.58 ft.

Ca

bins

Crew