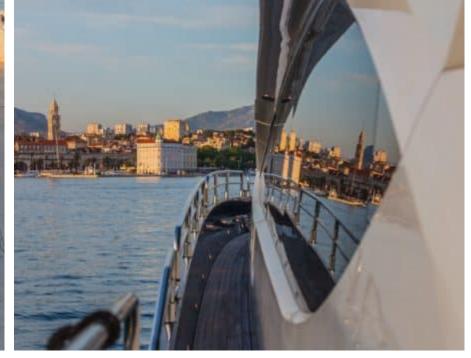

M/Y THE BEST WAY



Length **27m** 88.58 ft.



Ca

bins



Crew



#### M/Y THE BEST WAY





































underway















# **EXTERIOR DESIGN**







































### INTERIOR DESIGN





















































## GALLERY LIFESTYLE





Specifications

**Features** 











#### **Specifications**



Low rate per day

5 000 €



High rate per day

5 833 €



Summer low rate per week

30 000 €



Summer high rate per week

35 000 €



Winter low rate per week

30 000 €



Winter high rate per week

30 000 €



Builder

Sunseeker



Year built

2009



Year refit

2015



Length

27 m



**Guests Cruising** 

10



Cabins

4

Winter Cruising Area(s)

Croatia, East Mediterranean, Italy & Sicily

Summer Cruising Area(s)

Croatia, East Mediterranean, Italy & Sicily

Crew

Max speed 27 knots

Cruising speed 20 knots

Fuel consumption 500 Litres/Hr

Type of cabins

4 (2 x Double, 2 x Twin, 2 x Convertible)