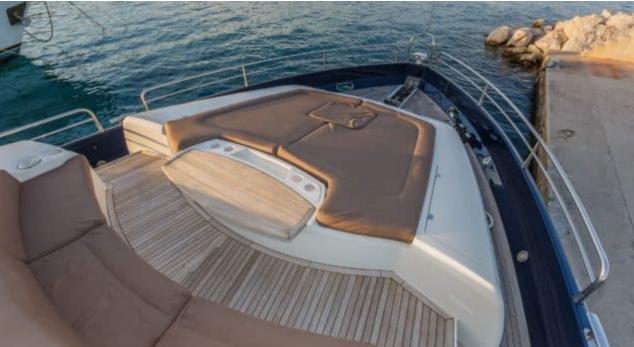

M/Y THE BEST WAY



Length **27m** 88.58 ft.



Ca

bins



Crew



#### M/Y THE BEST WAY





































underway















# **EXTERIOR DESIGN**







































### INTERIOR DESIGN





















































## GALLERY LIFESTYLE





Specifications

**Features** 











#### **Specifications**



Low rate per day

5 000 €



High rate per day

5 833 €



Summer low rate per week

30 000 €



Summer high rate per week

35 000 €



Winter low rate per week

30 000 €



Winter high rate per week

30 000 €



Builder

Sunseeker



Year built

2009



Year refit

2015



Length

27 m



**Guests Cruising** 

10



Cabins

4

Winter Cruising Area(s)

Croatia, East Mediterranean, Italy & Sicily

Summer Cruising Area(s)

Croatia, East Mediterranean, Italy & Sicily

Crew

Max speed 27 knots

Cruising speed 20 knots

Fuel consumption 500 Litres/Hr

Type of cabins

4 (2 x Double, 2 x Twin, 2 x Convertible)