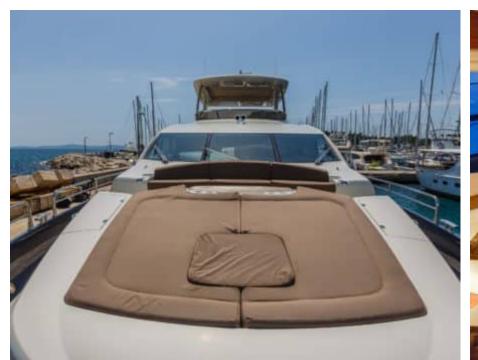

M/Y THE BEST WAY



Length **27m** 88.58 ft.



Ca

bins



Crew



#### M/Y THE BEST WAY





































underway















# **EXTERIOR DESIGN**







































### INTERIOR DESIGN





















































## GALLERY LIFESTYLE





Specifications

**Features** 











#### **Specifications**



Low rate per day

5 000 €



High rate per day

5 833 €



Summer low rate per week

30 000 €



Summer high rate per week

35 000 €



Winter low rate per week

30 000 €



Winter high rate per week

30 000 €



Builder

Sunseeker



Year built

2009



Year refit

2015



Length

27 m



**Guests Cruising** 

10



Cabins

4

Winter Cruising Area(s)

Croatia, East Mediterranean, Italy & Sicily

Summer Cruising Area(s)

Croatia, East Mediterranean, Italy & Sicily

Crew

Max speed 27 knots

Cruising speed 20 knots

Fuel consumption 500 Litres/Hr

Type of cabins

4 (2 x Double, 2 x Twin, 2 x Convertible)