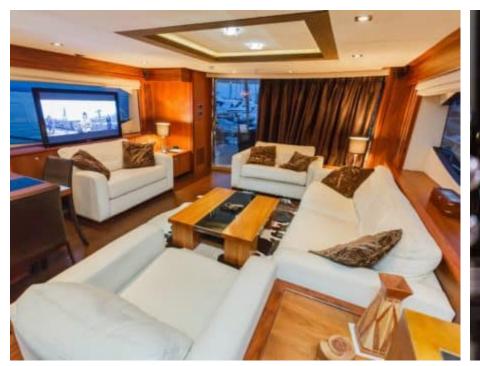

M/Y THE BEST WAY



Length **27m** 88.58 ft.



Ca

bins



Crew



#### M/Y THE BEST WAY





































underway















# **EXTERIOR DESIGN**







































### INTERIOR DESIGN





















































## GALLERY LIFESTYLE





Specifications

**Features** 











#### **Specifications**



Low rate per day

5 000 €



High rate per day

5 833 €



Summer low rate per week

30 000 €



Summer high rate per week

35 000 €



Winter low rate per week

30 000 €



Winter high rate per week

30 000 €



Builder

Sunseeker



Year built

2009



Year refit

2015



Length

27 m



**Guests Cruising** 

10



Cabins

4

Winter Cruising Area(s)

Croatia, East Mediterranean, Italy & Sicily

Summer Cruising Area(s)

Croatia, East Mediterranean, Italy & Sicily

Crew

Max speed 27 knots

Cruising speed 20 knots

Fuel consumption 500 Litres/Hr

Type of cabins

4 (2 x Double, 2 x Twin, 2 x Convertible)