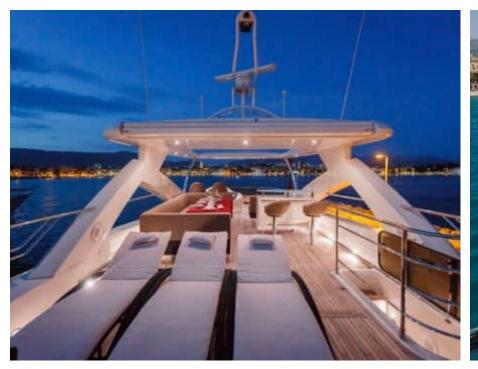

M/Y THE BEST WAY



Length **27m** 88.58 ft.



Ca

bins



Crew



#### M/Y THE BEST WAY





































underway















# **EXTERIOR DESIGN**







































### INTERIOR DESIGN





















































## GALLERY LIFESTYLE





Specifications

**Features** 











#### **Specifications**



Low rate per day

5 000 €



High rate per day

5 833 €



Summer low rate per week

30 000 €



Summer high rate per week

35 000 €



Winter low rate per week

30 000 €



Winter high rate per week

30 000 €



Builder

Sunseeker



Year built

2009



Year refit

2015



Length

27 m



**Guests Cruising** 

10



Cabins

4

Winter Cruising Area(s)

Croatia, East Mediterranean, Italy & Sicily

Summer Cruising Area(s)

Croatia, East Mediterranean, Italy & Sicily

Crew

Max speed 27 knots

Cruising speed 20 knots

Fuel consumption 500 Litres/Hr

Type of cabins

4 (2 x Double, 2 x Twin, 2 x Convertible)