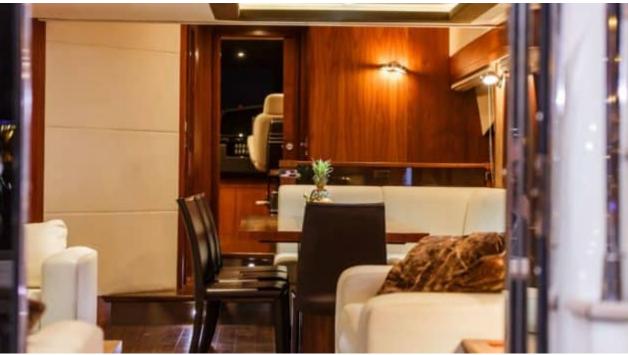

M/Y THE BEST WAY



Length **27m** 88.58 ft.



Ca

bins



Crew



#### M/Y THE BEST WAY





































underway















# **EXTERIOR DESIGN**







































### INTERIOR DESIGN





















































## GALLERY LIFESTYLE





Specifications

**Features** 











#### **Specifications**



Low rate per day

5 000 €



High rate per day

5 833 €



Summer low rate per week

30 000 €



Summer high rate per week

35 000 €



Winter low rate per week

30 000 €



Winter high rate per week

30 000 €



Builder

Sunseeker



Year built

2009



Year refit

2015



Length

27 m



**Guests Cruising** 

10



Cabins

4

Winter Cruising Area(s)

Croatia, East Mediterranean, Italy & Sicily

Summer Cruising Area(s)

Croatia, East Mediterranean, Italy & Sicily

Crew

Max speed 27 knots

Cruising speed 20 knots

Fuel consumption 500 Litres/Hr

Type of cabins

4 (2 x Double, 2 x Twin, 2 x Convertible)