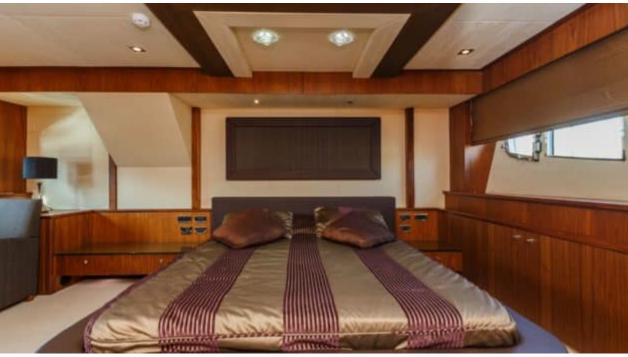

M/Y THE BEST WAY



Length **27m** 88.58 ft.



Ca

bins



Crew



#### M/Y THE BEST WAY





































underway















# **EXTERIOR DESIGN**







































### INTERIOR DESIGN





















































## GALLERY LIFESTYLE





Specifications

**Features** 











#### **Specifications**



Low rate per day

5 000 €



High rate per day

5 833 €



Summer low rate per week

30 000 €



Summer high rate per week

35 000 €



Winter low rate per week

30 000 €



Winter high rate per week

30 000 €



Builder

Sunseeker



Year built

2009



Year refit

2015



Length

27 m



**Guests Cruising** 

10



Cabins

4

Winter Cruising Area(s)

Croatia, East Mediterranean, Italy & Sicily

Summer Cruising Area(s)

Croatia, East Mediterranean, Italy & Sicily

Crew

Max speed 27 knots

Cruising speed 20 knots

Fuel consumption 500 Litres/Hr

Type of cabins

4 (2 x Double, 2 x Twin, 2 x Convertible)