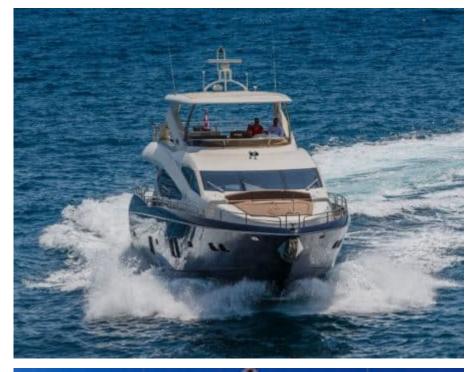

M/Y THE BEST WAY

Length **27m** 88.58 ft.

Ca

bins

Crew

#### M/Y THE BEST WAY

underway

# **EXTERIOR DESIGN**