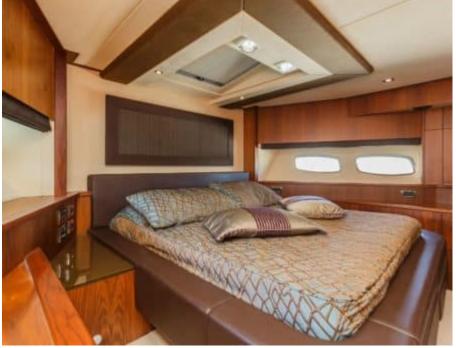

M/Y THE BEST WAY



Length **27m** 88.58 ft.



Ca

bins



Crew



#### M/Y THE BEST WAY





































underway















# **EXTERIOR DESIGN**







































### INTERIOR DESIGN





















































## GALLERY LIFESTYLE





Specifications

**Features** 











#### **Specifications**



Low rate per day

5 000 €



High rate per day

5 833 €



Summer low rate per week

30 000 €



Summer high rate per week

35 000 €



Winter low rate per week

30 000 €



Winter high rate per week

30 000 €



Builder

Sunseeker



Year built

2009



Year refit

2015



Length

27 m



**Guests Cruising** 

10



Cabins

4

Winter Cruising Area(s)

Croatia, East Mediterranean, Italy & Sicily

Summer Cruising Area(s)

Croatia, East Mediterranean, Italy & Sicily

Crew

Max speed 27 knots

Cruising speed 20 knots

Fuel consumption 500 Litres/Hr

Type of cabins

4 (2 x Double, 2 x Twin, 2 x Convertible)