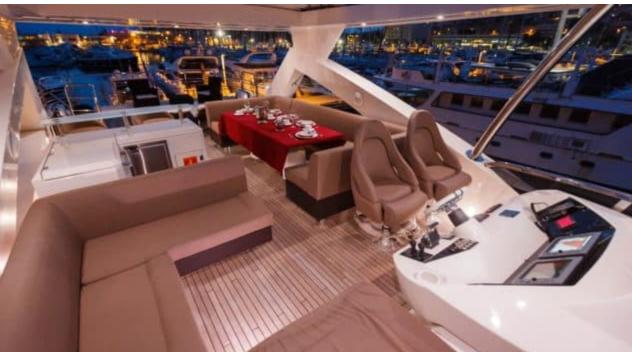

M/Y THE BEST WAY



Length **27m** 88.58 ft.



Ca

bins



Crew



#### M/Y THE BEST WAY





































underway















# **EXTERIOR DESIGN**







































### INTERIOR DESIGN





















































## GALLERY LIFESTYLE





Specifications

**Features** 











#### **Specifications**



Low rate per day

5 000 €



High rate per day

5 833 €



Summer low rate per week

30 000 €



Summer high rate per week

35 000 €



Winter low rate per week

30 000 €



Winter high rate per week

30 000 €



Builder

Sunseeker



Year built

2009



Year refit

2015



Length

27 m



**Guests Cruising** 

10



Cabins

4

Winter Cruising Area(s)

Croatia, East Mediterranean, Italy & Sicily

Summer Cruising Area(s)

Croatia, East Mediterranean, Italy & Sicily

Crew

Max speed 27 knots

Cruising speed 20 knots

Fuel consumption 500 Litres/Hr

Type of cabins

4 (2 x Double, 2 x Twin, 2 x Convertible)