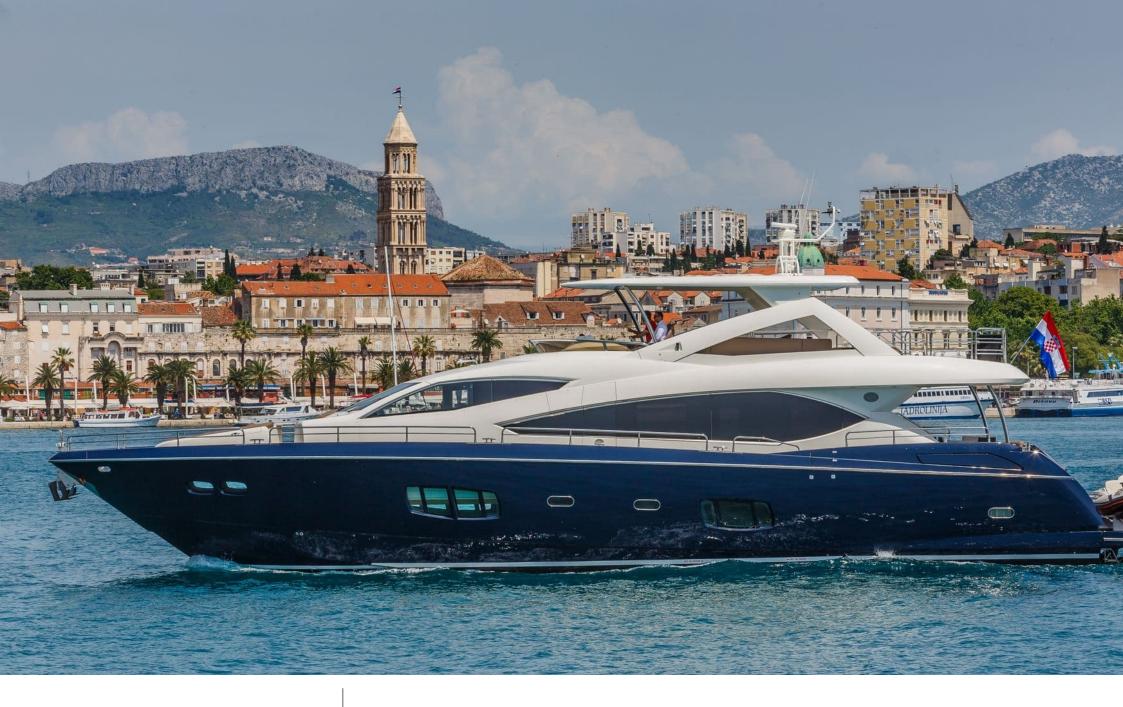

M/Y THE BEST WAY

Length **27m** 88.58 ft.

Ca

bins

Crew

#### M/Y THE BEST WAY

underway

2009

Year refit

2015

Length

27 m

**Guests Cruising** 

10

Cabins