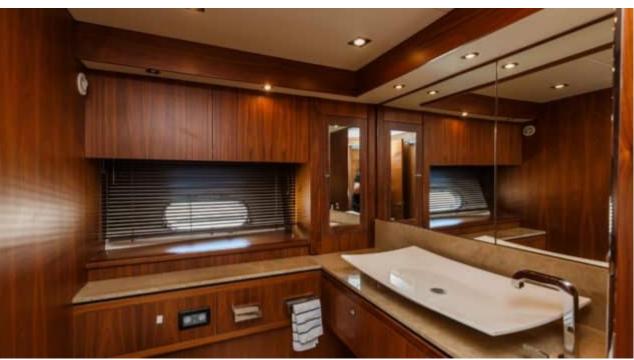

M/Y THE BEST WAY



Length **27m** 88.58 ft.



Ca

bins



Crew



#### M/Y THE BEST WAY





































underway















# **EXTERIOR DESIGN**







































### INTERIOR DESIGN





















































## GALLERY LIFESTYLE





Specifications

**Features** 











#### **Specifications**



Low rate per day

5 000 €



High rate per day

5 833 €



Summer low rate per week

30 000 €



Summer high rate per week

35 000 €



Winter low rate per week

30 000 €



Winter high rate per week

30 000 €



Builder

Sunseeker



Year built

2009



Year refit

2015



Length

27 m



**Guests Cruising** 

10



Cabins

4

Winter Cruising Area(s)

Croatia, East Mediterranean, Italy & Sicily

Summer Cruising Area(s)

Croatia, East Mediterranean, Italy & Sicily

Crew

Max speed 27 knots

Cruising speed 20 knots

Fuel consumption 500 Litres/Hr

Type of cabins

4 (2 x Double, 2 x Twin, 2 x Convertible)