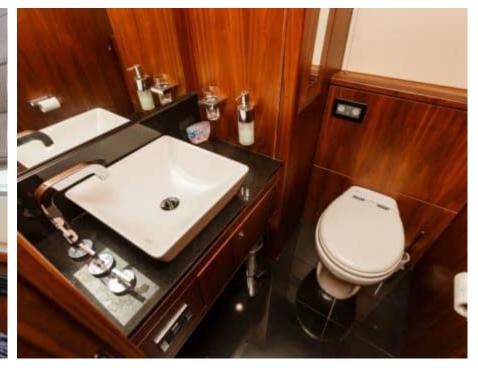

M/Y THE BEST WAY



Length **27m** 88.58 ft.



Ca

bins



Crew



#### M/Y THE BEST WAY





































underway















# **EXTERIOR DESIGN**







































### INTERIOR DESIGN





















































## GALLERY LIFESTYLE





Specifications

**Features** 











#### **Specifications**



Low rate per day

5 000 €



High rate per day

5 833 €



Summer low rate per week

30 000 €



Summer high rate per week

35 000 €



Winter low rate per week

30 000 €



Winter high rate per week

30 000 €



Builder

Sunseeker



Year built

2009



Year refit

2015



Length

27 m



**Guests Cruising** 

10



Cabins

4

Winter Cruising Area(s)

Croatia, East Mediterranean, Italy & Sicily

Summer Cruising Area(s)

Croatia, East Mediterranean, Italy & Sicily

Crew

Max speed 27 knots

Cruising speed 20 knots

Fuel consumption 500 Litres/Hr

Type of cabins

4 (2 x Double, 2 x Twin, 2 x Convertible)