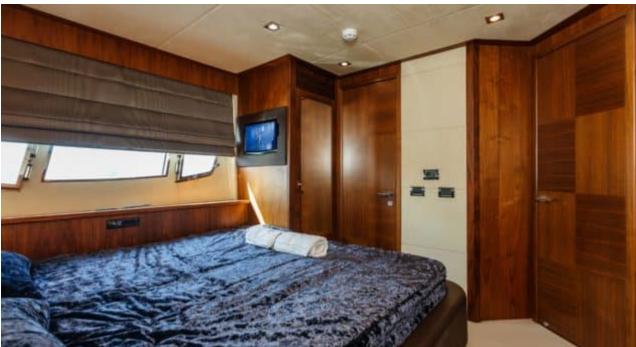

M/Y THE BEST WAY



Length **27m** 88.58 ft.



Ca

bins



Crew



#### M/Y THE BEST WAY





































underway















# **EXTERIOR DESIGN**







































### INTERIOR DESIGN





















































## GALLERY LIFESTYLE





Specifications

**Features** 











#### **Specifications**



Low rate per day

5 000 €



High rate per day

5 833 €



Summer low rate per week

30 000 €



Summer high rate per week

35 000 €



Winter low rate per week

30 000 €



Winter high rate per week

30 000 €



Builder

Sunseeker



Year built

2009



Year refit

2015



Length

27 m



**Guests Cruising** 

10



Cabins

4

Winter Cruising Area(s)

Croatia, East Mediterranean, Italy & Sicily

Summer Cruising Area(s)

Croatia, East Mediterranean, Italy & Sicily

Crew

Max speed 27 knots

Cruising speed 20 knots

Fuel consumption 500 Litres/Hr

Type of cabins

4 (2 x Double, 2 x Twin, 2 x Convertible)