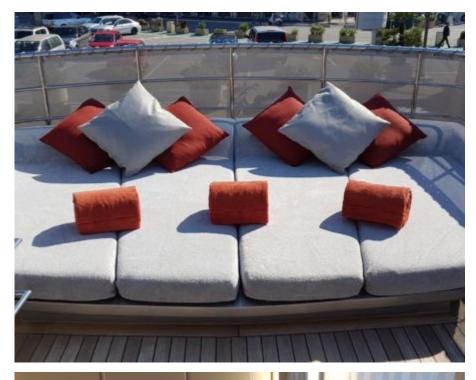

### M/Y TEMPEST WS













Snorkeling Gear Stabilisers at



underway















## EXTERIOR DESIGN





**Features** 











#### INTERIOR DESIGN























# GALLERY LIFESTYLE









#### Specifications



Low rate per day

6 167 €



High rate per day

7 500 €



Summer low rate per week

37 000 €



Summer high rate per week

45 000 €



Winter low rate per week

37 000 €



Winter high rate per week

45 000 €



Builder

Chantier de l'Estérel



Year built

1963



Year refit

2013



Length

32 m



**Guests Cruising** 

12



Cabins

Winter Cruising Area(s)

East Mediterranean, French Riviera, West Mediterranean

Crew

Max speed

Summer Cruising Area(s)

Corsica - Sardinia, East Mediterranean, French Riviera, Italy & Sicily, West Mediterranean

17 knots

Cruising speed

15 knots

Fuel consumption

175 Litres/Hr

Type of cabins