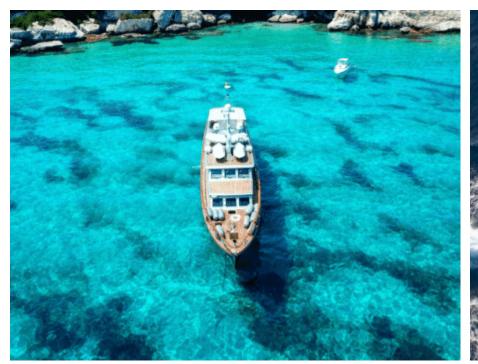

### M/Y TEMPEST WS

Snorkeling Gear Stabilisers at

underway

Winter Cruising Area(s)

East Mediterranean, French Riviera, West Mediterranean

Crew

Max speed

Summer Cruising Area(s)

Corsica - Sardinia, East Mediterranean, French Riviera, Italy & Sicily, West Mediterranean