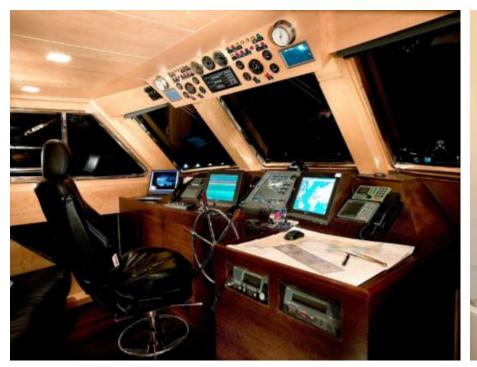

### M/Y TEMPEST WS













Snorkeling Gear Stabilisers at



underway















## EXTERIOR DESIGN





**Features** 











#### INTERIOR DESIGN























# GALLERY LIFESTYLE









#### Specifications



Low rate per day

6 167 €



High rate per day

7 500 €



Summer low rate per week

37 000 €



Summer high rate per week

45 000 €



Winter low rate per week

37 000 €



Winter high rate per week

45 000 €



Builder

Chantier de l'Estérel



Year built

1963



Year refit

2013



Length

32 m



**Guests Cruising** 

12



Cabins

Winter Cruising Area(s)

East Mediterranean, French Riviera, West Mediterranean

Crew

Max speed

Summer Cruising Area(s)

Corsica - Sardinia, East Mediterranean, French Riviera, Italy & Sicily, West Mediterranean

17 knots

Cruising speed

15 knots

Fuel consumption

175 Litres/Hr

Type of cabins