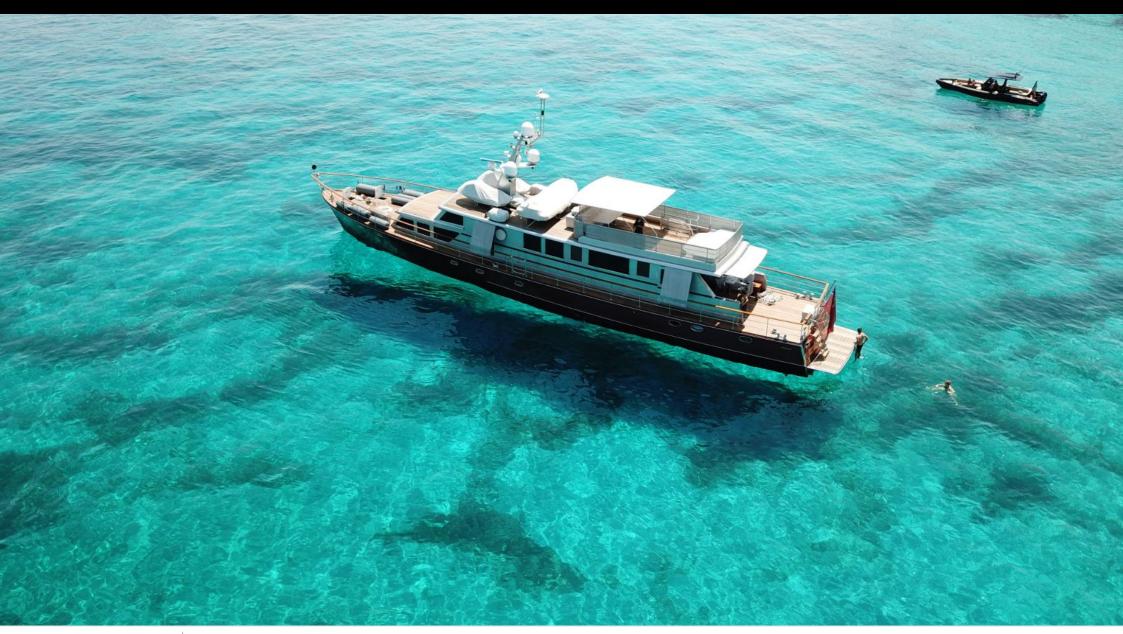

### M/Y TEMPEST WS













Snorkeling Gear Stabilisers at



underway















## EXTERIOR DESIGN





**Features** 











#### INTERIOR DESIGN























# GALLERY LIFESTYLE









#### Specifications



Low rate per day

6 167 €



High rate per day

7 500 €



Summer low rate per week

37 000 €



Summer high rate per week

45 000 €



Winter low rate per week

37 000 €



Winter high rate per week

45 000 €



Builder

Chantier de l'Estérel



Year built

1963



Year refit

2013



Length

32 m



**Guests Cruising** 

12



Cabins

Winter Cruising Area(s)

East Mediterranean, French Riviera, West Mediterranean

Crew

Max speed

Summer Cruising Area(s)

Corsica - Sardinia, East Mediterranean, French Riviera, Italy & Sicily, West Mediterranean

17 knots

Cruising speed

15 knots

Fuel consumption

175 Litres/Hr

Type of cabins