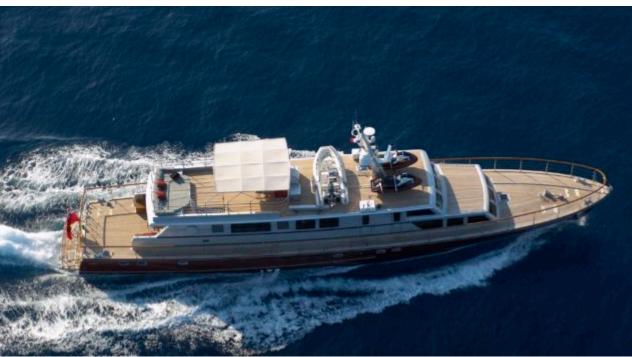

### M/Y TEMPEST WS













Snorkeling Gear Stabilisers at



underway















## EXTERIOR DESIGN





**Features** 











#### INTERIOR DESIGN























# GALLERY LIFESTYLE









#### Specifications



Low rate per day

6 167 €



High rate per day

7 500 €



Summer low rate per week

37 000 €



Summer high rate per week

45 000 €



Winter low rate per week

37 000 €



Winter high rate per week

45 000 €



Builder

Chantier de l'Estérel



Year built

1963



Year refit

2013



Length

32 m



**Guests Cruising** 

12



Cabins

Winter Cruising Area(s)

East Mediterranean, French Riviera, West Mediterranean

Crew

Max speed

Summer Cruising Area(s)

Corsica - Sardinia, East Mediterranean, French Riviera, Italy & Sicily, West Mediterranean

17 knots

Cruising speed

15 knots

Fuel consumption

175 Litres/Hr

Type of cabins