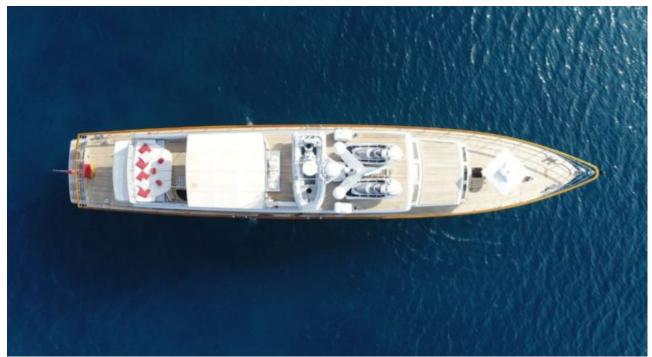

### M/Y TEMPEST WS













Snorkeling Gear Stabilisers at



underway















## EXTERIOR DESIGN





**Features** 











#### INTERIOR DESIGN























# GALLERY LIFESTYLE









#### Specifications



Low rate per day

6 167 €



High rate per day

7 500 €



Summer low rate per week

37 000 €



Summer high rate per week

45 000 €



Winter low rate per week

37 000 €



Winter high rate per week

45 000 €



Builder

Chantier de l'Estérel



Year built

1963



Year refit

2013



Length

32 m



**Guests Cruising** 

12



Cabins

Winter Cruising Area(s)

East Mediterranean, French Riviera, West Mediterranean

Crew

Max speed

Summer Cruising Area(s)

Corsica - Sardinia, East Mediterranean, French Riviera, Italy & Sicily, West Mediterranean

17 knots

Cruising speed

15 knots

Fuel consumption

175 Litres/Hr

Type of cabins