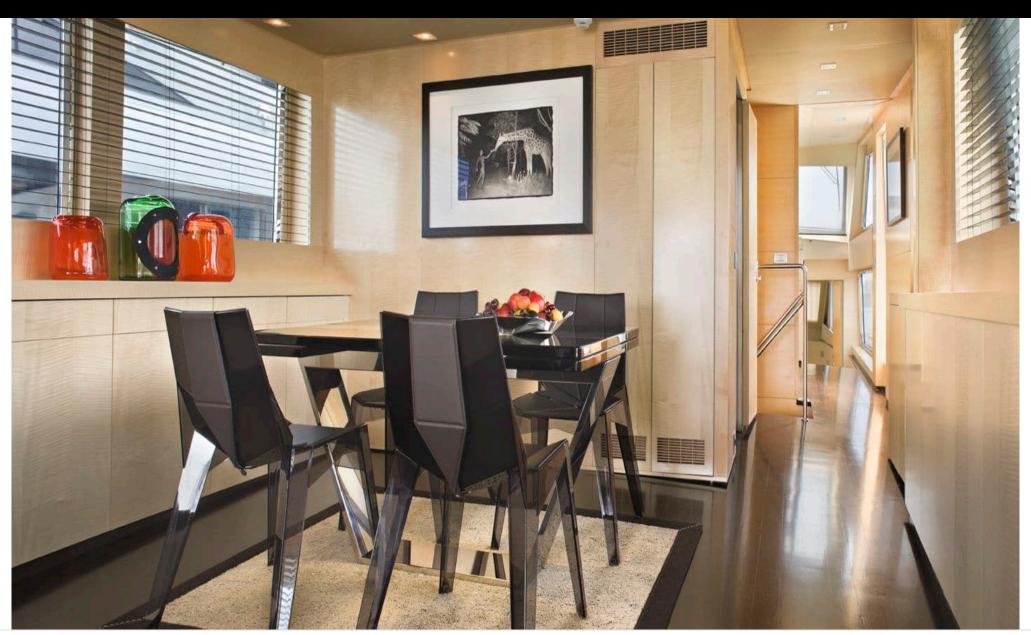

### M/Y TEMPEST WS













Snorkeling Gear Stabilisers at



underway















## EXTERIOR DESIGN





**Features** 











#### INTERIOR DESIGN























# GALLERY LIFESTYLE









#### Specifications



Low rate per day

6 167 €



High rate per day

7 500 €



Summer low rate per week

37 000 €



Summer high rate per week

45 000 €



Winter low rate per week

37 000 €



Winter high rate per week

45 000 €



Builder

Chantier de l'Estérel



Year built

1963



Year refit

2013



Length

32 m



**Guests Cruising** 

12



Cabins

Winter Cruising Area(s)

East Mediterranean, French Riviera, West Mediterranean

Crew

Max speed

Summer Cruising Area(s)

Corsica - Sardinia, East Mediterranean, French Riviera, Italy & Sicily, West Mediterranean

17 knots

Cruising speed

15 knots

Fuel consumption

175 Litres/Hr

Type of cabins