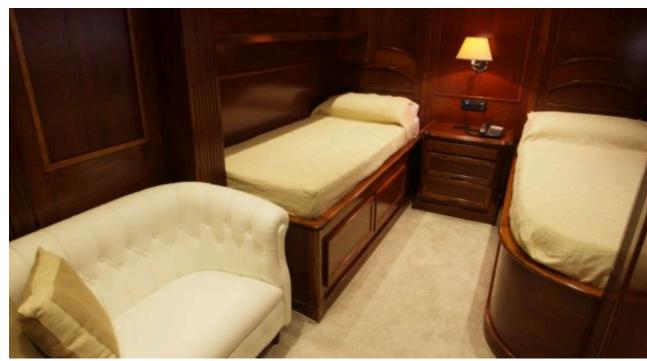

Guests



Cabins



Crew **6** 



#### M/Y TANANAI







































# **EXTERIOR DESIGN**













Features







## INTERIOR DESIGN

























### GALLERY LIFESTYLE





#### Specifications



Low rate per day 13 833 €



High rate per day

15 500 €



Summer low rate per week 83 000 €



Summer high rate per week

93 000 €



Winter low rate per week



Winter high rate per week

75 000 €



Builder

75 000 €

Terranova Yachts



Year built

2008



Year refit

2019



Length

35 m



**Guests Cruising** 

12



Cabins

6

Winter Cruising Area(s)

Corsica - Sardinia, French Riviera, Italy & Sicily, West Mediterranean

Summer Cruising Area(s)

Corsica - Sardinia, French Riviera, Italy & Sicily, West Mediterranean

Crew 6

Max speed 12 knots

Cruising speed 10 knots

Fuel consumption 120 Litres/Hr

Type of cabins

6 (2 x Double, 4 x Twin)