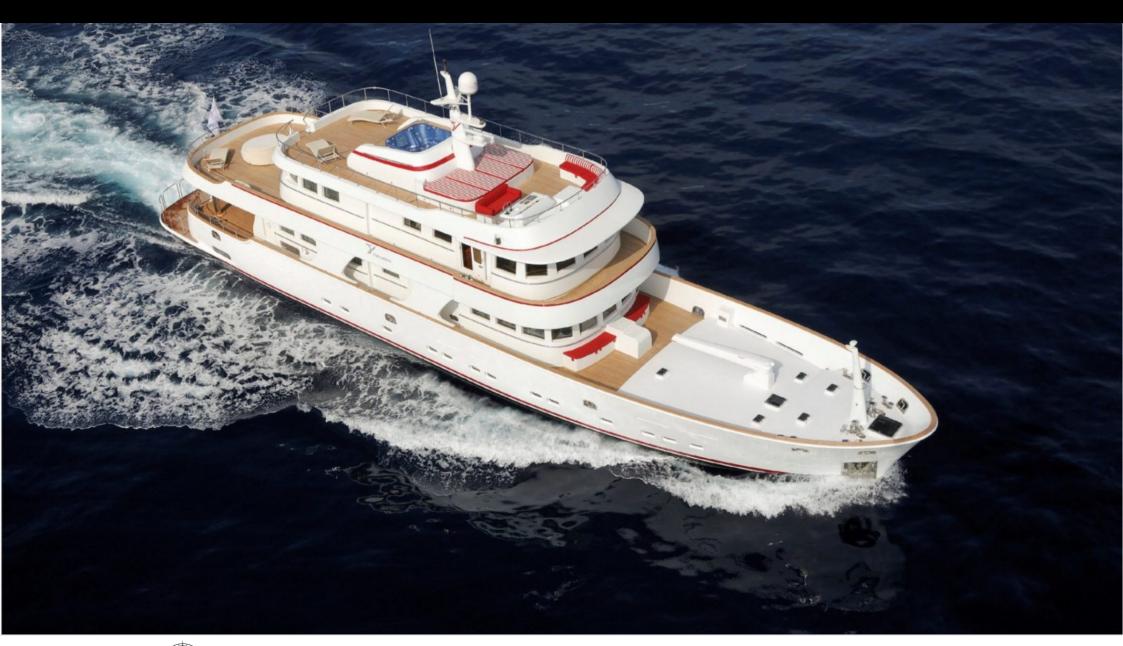

Guests



Cabins



Crew **6** 



#### M/Y TANANAI







































# **EXTERIOR DESIGN**













Features







## INTERIOR DESIGN

























### GALLERY LIFESTYLE





#### Specifications



Low rate per day 13 833 €



High rate per day

15 500 €



Summer low rate per week 83 000 €



Summer high rate per week

93 000 €



Winter low rate per week



Winter high rate per week

75 000 €



Builder

75 000 €

Terranova Yachts



Year built

2008



Year refit

2019



Length

35 m



**Guests Cruising** 

12



Cabins

6

Winter Cruising Area(s)

Corsica - Sardinia, French Riviera, Italy & Sicily, West Mediterranean

Summer Cruising Area(s)

Corsica - Sardinia, French Riviera, Italy & Sicily, West Mediterranean

Crew 6

Max speed 12 knots

Cruising speed 10 knots

Fuel consumption 120 Litres/Hr

Type of cabins

6 (2 x Double, 4 x Twin)