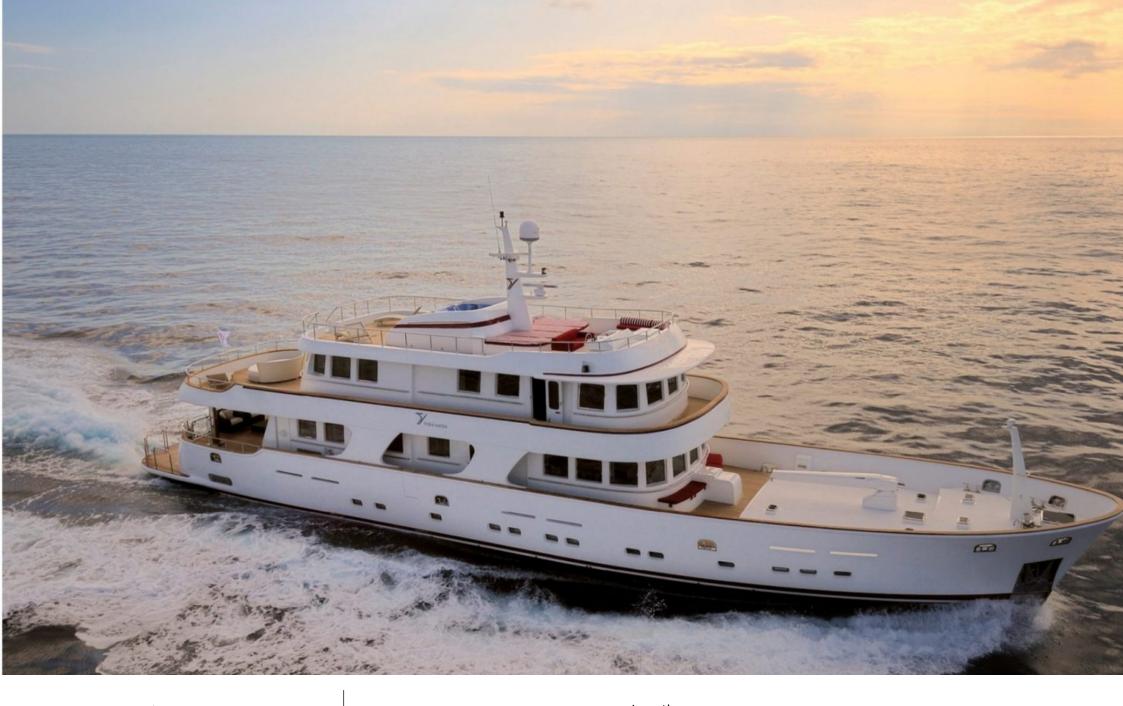

#### M/Y TANANAI

# **EXTERIOR DESIGN**

Features

2019

Length

35 m

**Guests Cruising** 

12

Cabins

6

Winter Cruising Area(s)