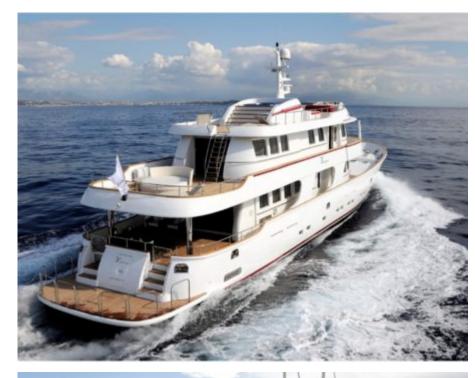

Guests



Cabins



Crew **6** 



#### M/Y TANANAI







































# **EXTERIOR DESIGN**













Features







## INTERIOR DESIGN

























### GALLERY LIFESTYLE





#### Specifications



Low rate per day 13 833 €



High rate per day

15 500 €



Summer low rate per week 83 000 €



Summer high rate per week

93 000 €



Winter low rate per week



Winter high rate per week

75 000 €



Builder

75 000 €

Terranova Yachts



Year built

2008



Year refit

2019



Length

35 m



**Guests Cruising** 

12



Cabins

6

Winter Cruising Area(s)

Corsica - Sardinia, French Riviera, Italy & Sicily, West Mediterranean

Summer Cruising Area(s)

Corsica - Sardinia, French Riviera, Italy & Sicily, West Mediterranean

Crew 6

Max speed 12 knots

Cruising speed 10 knots

Fuel consumption 120 Litres/Hr

Type of cabins

6 (2 x Double, 4