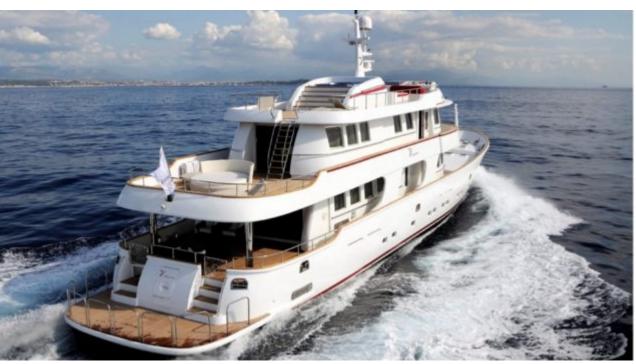

Guests



Cabins



Crew **6** 



#### M/Y TANANAI







































# **EXTERIOR DESIGN**













Features







## INTERIOR DESIGN

























### GALLERY LIFESTYLE





#### Specifications



Low rate per day 13 833 €



High rate per day

15 500 €



Summer low rate per week 83 000 €



Summer high rate per week

93 000 €



Winter low rate per week



Winter high rate per week

75 000 €



Builder

75 000 €

Terranova Yachts



Year built

2008



Year refit

2019



Length

35 m



**Guests Cruising** 

12



Cabins

6

Winter Cruising Area(s)

Corsica - Sardinia, French Riviera, Italy & Sicily, West Mediterranean

Summer Cruising Area(s)

Corsica - Sardinia, French Riviera, Italy & Sicily, West Mediterranean

Crew 6

Max speed 12 knots

Cruising speed 10 knots

Fuel consumption 120 Litres/Hr

Type of cabins

6 (2 x Double, 4 x Twin)