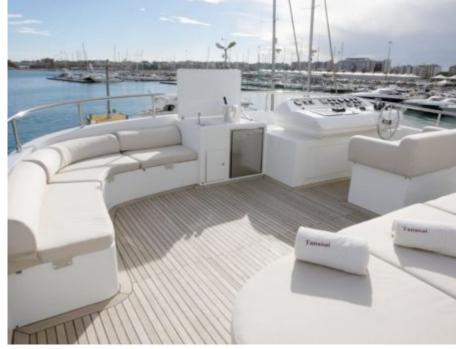

Guests



Cabins



Crew **6** 



#### M/Y TANANAI







































# **EXTERIOR DESIGN**













Features







## INTERIOR DESIGN

























### GALLERY LIFESTYLE





#### Specifications



Low rate per day 13 833 €



High rate per day

15 500 €



Summer low rate per week 83 000 €



Summer high rate per week

93 000 €



Winter low rate per week



Winter high rate per week

75 000 €



Builder

75 000 €

Terranova Yachts



Year built

2008



Year refit

2019



Length

35 m



**Guests Cruising** 

12



Cabins

6

Winter Cruising Area(s)

Corsica - Sardinia, French Riviera, Italy & Sicily, West Mediterranean

Summer Cruising Area(s)

Corsica - Sardinia, French Riviera, Italy & Sicily, West Mediterranean

Crew 6

Max speed 12 knots

Cruising speed 10 knots

Fuel consumption 120 Litres/Hr

Type of cabins

6 (2 x Double, 4 x