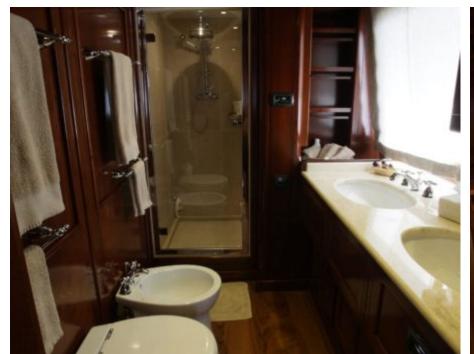

Guests



Cabins



Crew **6** 



#### M/Y TANANAI







































# **EXTERIOR DESIGN**













Features







## INTERIOR DESIGN

























### GALLERY LIFESTYLE





#### Specifications



Low rate per day 13 833 €



High rate per day

15 500 €



Summer low rate per week 83 000 €



Summer high rate per week

93 000 €



Winter low rate per week



Winter high rate per week

75 000 €



Builder

75 000 €

Terranova Yachts



Year built

2008



Year refit

2019



Length

35 m



**Guests Cruising** 

12



Cabins

6

Winter Cruising Area(s)

Corsica - Sardinia, French Riviera, Italy & Sicily, West Mediterranean

Summer Cruising Area(s)

Corsica - Sardinia, French Riviera, Italy & Sicily, West Mediterranean

Crew 6

Max speed 12 knots

Cruising speed 10 knots

Fuel consumption 120 Litres/Hr

Type of cabins

6 (2 x Double, 4 x Twin)