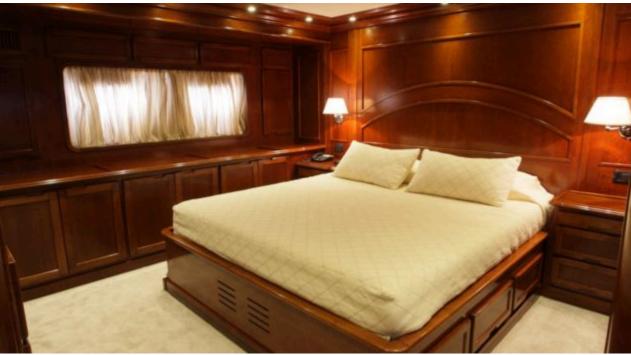

Guests



Cabins



Crew **6** 



#### M/Y TANANAI







































# **EXTERIOR DESIGN**













Features







## INTERIOR DESIGN

























### GALLERY LIFESTYLE





#### Specifications



Low rate per day 13 833 €



High rate per day

15 500 €



Summer low rate per week 83 000 €



Summer high rate per week

93 000 €



Winter low rate per week



Winter high rate per week

75 000 €



Builder

75 000 €

Terranova Yachts



Year built

2008



Year refit

2019



Length

35 m



**Guests Cruising** 

12



Cabins

6

Winter Cruising Area(s)

Corsica - Sardinia, French Riviera, Italy & Sicily, West Mediterranean

Summer Cruising Area(s)

Corsica - Sardinia, French Riviera, Italy & Sicily, West Mediterranean

Crew 6

Max speed 12 knots

Cruising speed 10 knots

Fuel consumption 120 Litres/Hr

Type of cabins

6 (2 x Double, 4 x Twin)