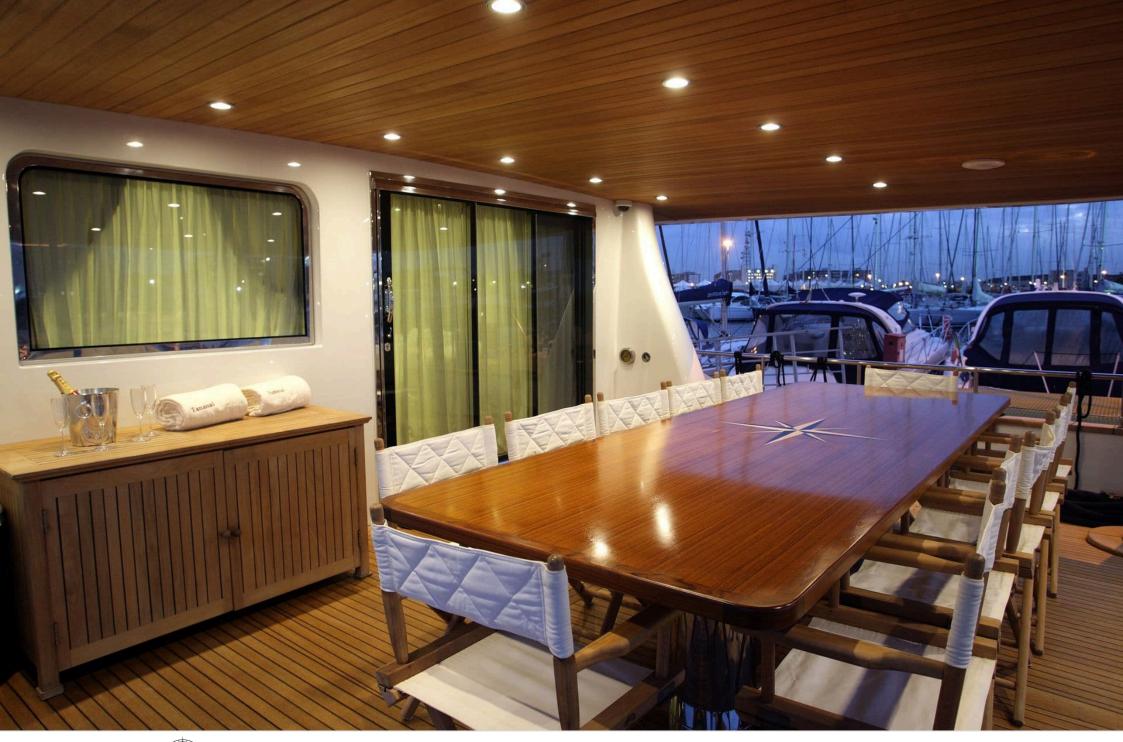

Guests



Cabins



Crew **6** 



#### M/Y TANANAI







































# **EXTERIOR DESIGN**













Features







## INTERIOR DESIGN

























### GALLERY LIFESTYLE





#### Specifications



Low rate per day 13 833 €



High rate per day

15 500 €



Summer low rate per week 83 000 €



Summer high rate per week

93 000 €



Winter low rate per week



Winter high rate per week

75 000 €



Builder

75 000 €

Terranova Yachts



Year built

2008



Year refit

2019



Length

35 m



**Guests Cruising** 

12



Cabins

6

Winter Cruising Area(s)

Corsica - Sardinia, French Riviera, Italy & Sicily, West Mediterranean

Summer Cruising Area(s)

Corsica - Sardinia, French Riviera, Italy & Sicily, West Mediterranean

Crew 6

Max speed 12 knots

Cruising speed 10 knots

Fuel consumption 120 Litres/Hr

Type of cabins

6 (2 x Double, 4 x Twin)