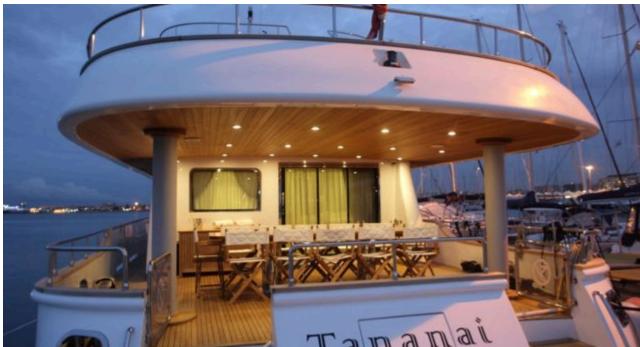

Guests



Cabins



Crew **6** 



#### M/Y TANANAI







































# **EXTERIOR DESIGN**













Features







## INTERIOR DESIGN

























### GALLERY LIFESTYLE





#### Specifications



Low rate per day 13 833 €



High rate per day

15 500 €



Summer low rate per week 83 000 €



Summer high rate per week

93 000 €



Winter low rate per week



Winter high rate per week

75 000 €



Builder

75 000 €

Terranova Yachts



Year built

2008



Year refit

2019



Length

35 m



**Guests Cruising** 

12



Cabins

6

Winter Cruising Area(s)

Corsica - Sardinia, French Riviera, Italy & Sicily, West Mediterranean

Summer Cruising Area(s)

Corsica - Sardinia, French Riviera, Italy & Sicily, West Mediterranean

Crew 6

Max speed 12 knots

Cruising speed 10 knots

Fuel consumption 120 Litres/Hr

Type of cabins

6 (2 x Double, 4 x Twin)