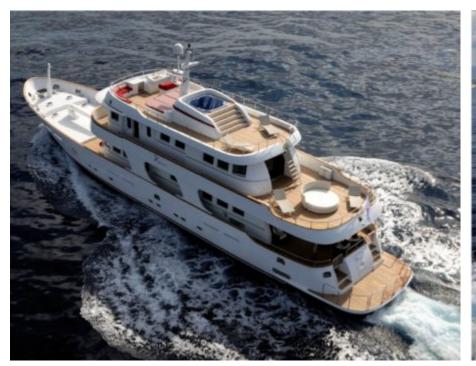

Guests



Cabins



Crew **6** 



#### M/Y TANANAI







































# **EXTERIOR DESIGN**













Features







## INTERIOR DESIGN

























### GALLERY LIFESTYLE





#### Specifications



Low rate per day 13 833 €



High rate per day

15 500 €



Summer low rate per week 83 000 €



Summer high rate per week

93 000 €



Winter low rate per week



Winter high rate per week

75 000 €



Builder

75 000 €

Terranova Yachts



Year built

2008



Year refit

2019



Length

35 m



**Guests Cruising** 

12



Cabins

6

Winter Cruising Area(s)

Corsica - Sardinia, French Riviera, Italy & Sicily, West Mediterranean

Summer Cruising Area(s)

Corsica - Sardinia, French Riviera, Italy & Sicily, West Mediterranean

Crew 6

Max speed 12 knots

Cruising speed 10 knots

Fuel consumption 120 Litres/Hr

Type of cabins

6 (2 x Double, 4 x Twin)