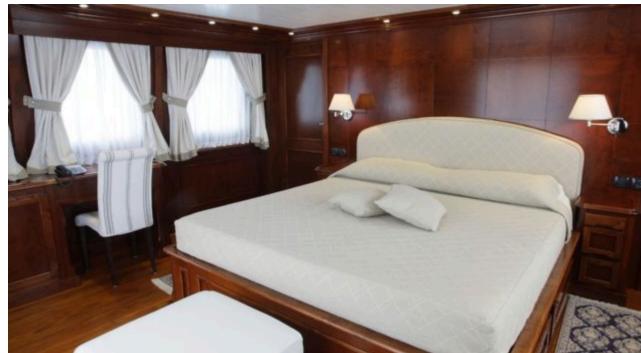

Guests



Cabins



Crew **6** 



#### M/Y TANANAI







































# **EXTERIOR DESIGN**













Features







## INTERIOR DESIGN

























### GALLERY LIFESTYLE





#### Specifications



Low rate per day 13 833 €



High rate per day

15 500 €



Summer low rate per week 83 000 €



Summer high rate per week

93 000 €



Winter low rate per week



Winter high rate per week

75 000 €



Builder

75 000 €

Terranova Yachts



Year built

2008



Year refit

2019



Length

35 m



**Guests Cruising** 

12



Cabins

6

Winter Cruising Area(s)

Corsica - Sardinia, French Riviera, Italy & Sicily, West Mediterranean

Summer Cruising Area(s)

Corsica - Sardinia, French Riviera, Italy & Sicily, West Mediterranean

Crew 6

Max speed 12 knots

Cruising speed 10 knots

Fuel consumption 120 Litres/Hr

Type of cabins

6 (2 x Double, 4 x Twin)