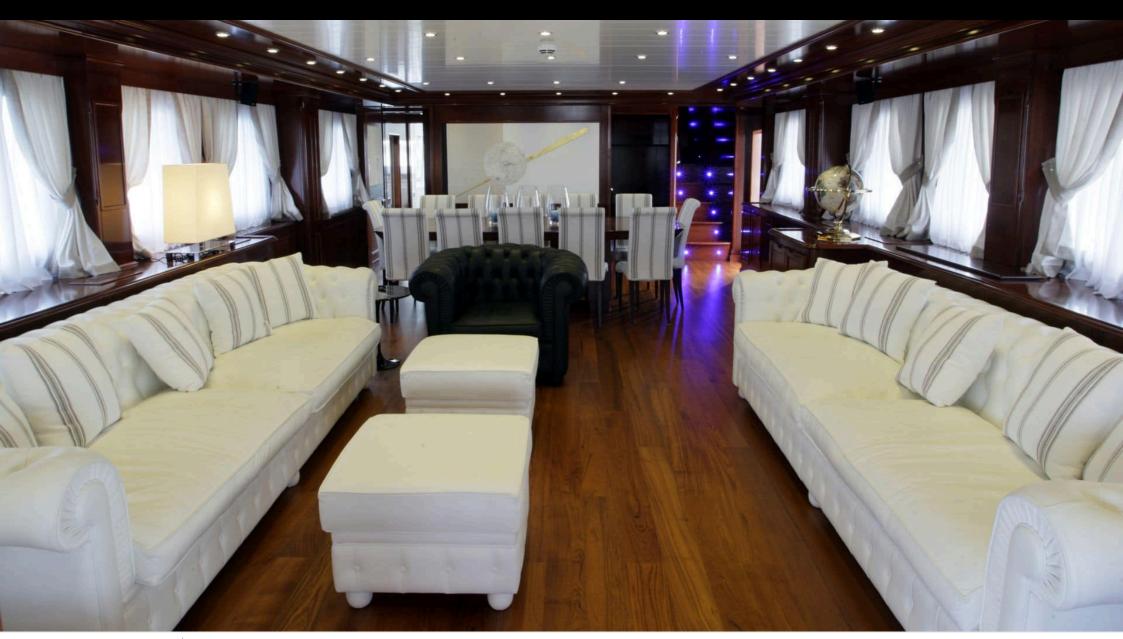

Guests



Cabins



Crew **6** 



#### M/Y TANANAI







































# **EXTERIOR DESIGN**













Features







## INTERIOR DESIGN

























### GALLERY LIFESTYLE





#### Specifications



Low rate per day 13 833 €



High rate per day

15 500 €



Summer low rate per week 83 000 €



Summer high rate per week

93 000 €



Winter low rate per week



Winter high rate per week

75 000 €



Builder

75 000 €

Terranova Yachts



Year built

2008



Year refit

2019



Length

35 m



**Guests Cruising** 

12



Cabins

6

Winter Cruising Area(s)

Corsica - Sardinia, French Riviera, Italy & Sicily, West Mediterranean

Summer Cruising Area(s)

Corsica - Sardinia, French Riviera, Italy & Sicily, West Mediterranean

Crew 6

Max speed 12 knots

Cruising speed 10 knots

Fuel consumption 120 Litres/Hr

Type of cabins

6 (2 x Double, 4 x Twin)