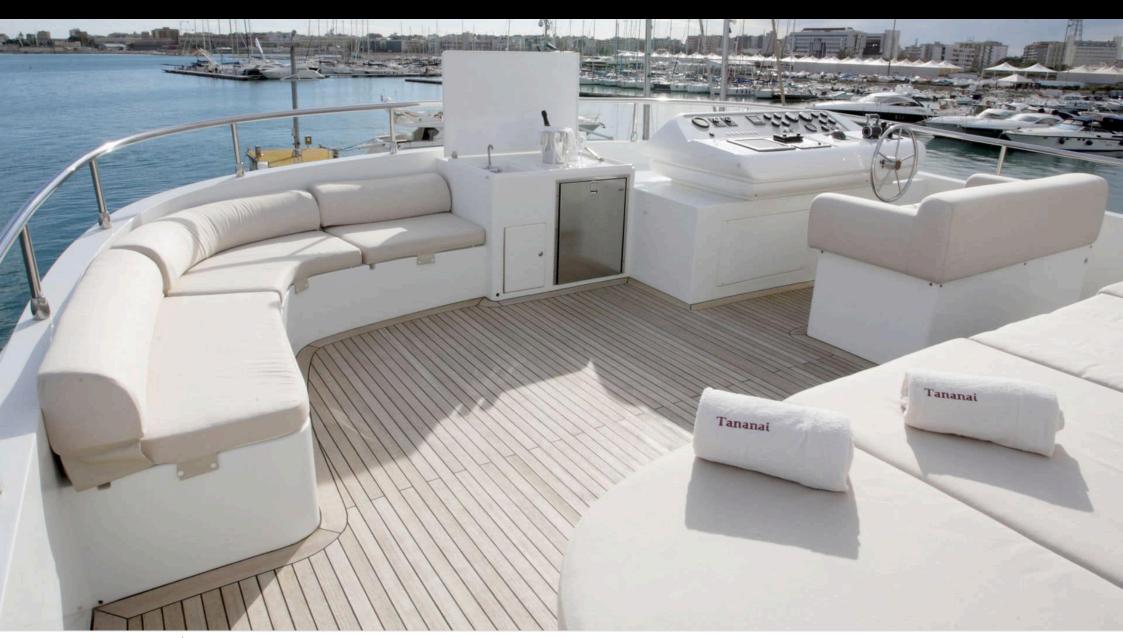

Guests



Cabins



Crew **6** 



#### M/Y TANANAI







































# **EXTERIOR DESIGN**













Features







## INTERIOR DESIGN

























### GALLERY LIFESTYLE





#### Specifications



Low rate per day 13 833 €



High rate per day

15 500 €



Summer low rate per week 83 000 €



Summer high rate per week

93 000 €



Winter low rate per week



Winter high rate per week

75 000 €



Builder

75 000 €

Terranova Yachts



Year built

2008



Year refit

2019



Length

35 m



**Guests Cruising** 

12



Cabins

6

Winter Cruising Area(s)

Corsica - Sardinia, French Riviera, Italy & Sicily, West Mediterranean

Summer Cruising Area(s)

Corsica - Sardinia, French Riviera, Italy & Sicily, West Mediterranean

Crew 6

Max speed 12 knots

Cruising speed 10 knots

Fuel consumption 120 Litres/Hr

Type of cabins

6 (2 x Double, 4 x Twin)