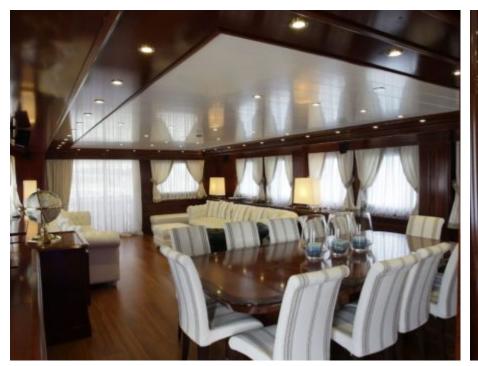

Guests



Cabins



Crew **6** 



#### M/Y TANANAI







































# **EXTERIOR DESIGN**













Features







## INTERIOR DESIGN

























### GALLERY LIFESTYLE





#### Specifications



Low rate per day 13 833 €



High rate per day

15 500 €



Summer low rate per week 83 000 €



Summer high rate per week

93 000 €



Winter low rate per week



Winter high rate per week

75 000 €



Builder

75 000 €

Terranova Yachts



Year built

2008



Year refit

2019



Length

35 m



**Guests Cruising** 

12



Cabins

6

Winter Cruising Area(s)

Corsica - Sardinia, French Riviera, Italy & Sicily, West Mediterranean

Summer Cruising Area(s)

Corsica - Sardinia, French Riviera, Italy & Sicily, West Mediterranean

Crew 6

Max speed 12 knots

Cruising speed 10 knots

Fuel consumption 120 Litres/Hr

Type of cabins

6 (2 x Double, 4 x Twin)