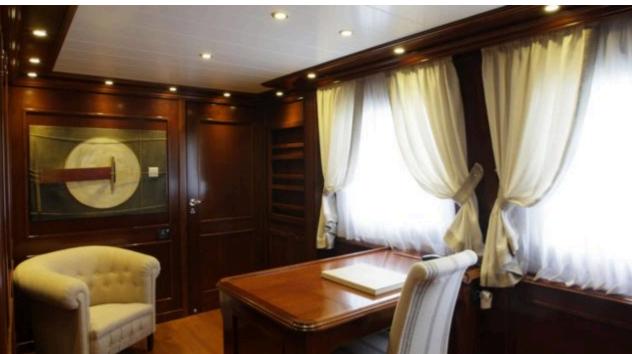

Guests



Cabins



Crew **6** 



#### M/Y TANANAI







































# **EXTERIOR DESIGN**













Features







## INTERIOR DESIGN

























### GALLERY LIFESTYLE





#### Specifications



Low rate per day 13 833 €



High rate per day

15 500 €



Summer low rate per week 83 000 €



Summer high rate per week

93 000 €



Winter low rate per week



Winter high rate per week

75 000 €



Builder

75 000 €

Terranova Yachts



Year built

2008



Year refit

2019



Length

35 m



**Guests Cruising** 

12



Cabins

6

Winter Cruising Area(s)

Corsica - Sardinia, French Riviera, Italy & Sicily, West Mediterranean

Summer Cruising Area(s)

Corsica - Sardinia, French Riviera, Italy & Sicily, West Mediterranean

Crew 6

Max speed 12 knots

Cruising speed 10 knots

Fuel consumption 120 Litres/Hr

Type of cabins

6 (2 x Double, 4 x Twin)