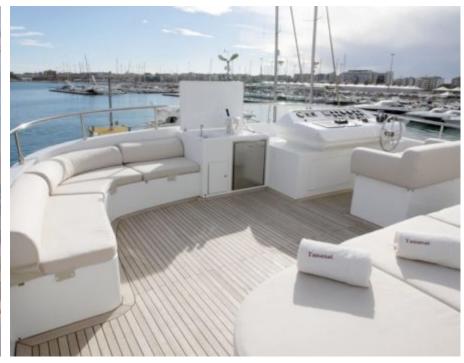

Guests



Cabins



Crew **6** 



#### M/Y TANANAI







































# **EXTERIOR DESIGN**













Features







## INTERIOR DESIGN

























### GALLERY LIFESTYLE





#### Specifications



Low rate per day 13 833 €



High rate per day

15 500 €



Summer low rate per week 83 000 €



Summer high rate per week

93 000 €



Winter low rate per week



Winter high rate per week

75 000 €



Builder

75 000 €

Terranova Yachts



Year built

2008



Year refit

2019



Length

35 m



**Guests Cruising** 

12



Cabins

6

Winter Cruising Area(s)

Corsica - Sardinia, French Riviera, Italy & Sicily, West Mediterranean

Summer Cruising Area(s)

Corsica - Sardinia, French Riviera, Italy & Sicily, West Mediterranean

Crew 6

Max speed 12 knots

Cruising speed 10 knots

Fuel consumption 120 Litres/Hr

Type of cabins

6 (2 x Double, 4 x Twin)