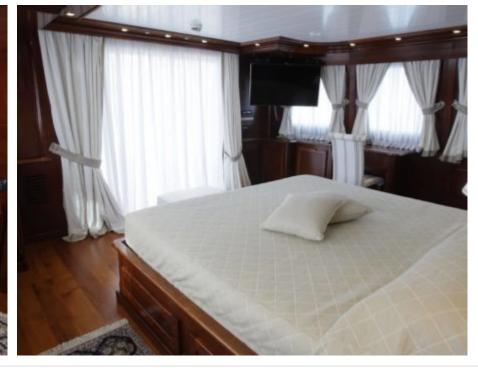

Guests



Cabins



Crew **6** 



#### M/Y TANANAI







































# **EXTERIOR DESIGN**













Features







## INTERIOR DESIGN

























### GALLERY LIFESTYLE





#### Specifications



Low rate per day 13 833 €



High rate per day

15 500 €



Summer low rate per week 83 000 €



Summer high rate per week

93 000 €



Winter low rate per week



Winter high rate per week

75 000 €



Builder

75 000 €

Terranova Yachts



Year built

2008



Year refit

2019



Length

35 m



**Guests Cruising** 

12



Cabins

6

Winter Cruising Area(s)

Corsica - Sardinia, French Riviera, Italy & Sicily, West Mediterranean

Summer Cruising Area(s)

Corsica - Sardinia, French Riviera, Italy & Sicily, West Mediterranean

Crew 6

Max speed 12 knots

Cruising speed 10 knots

Fuel consumption 120 Litres/Hr

Type of cabins

6 (2 x Double, 4 x Twin)