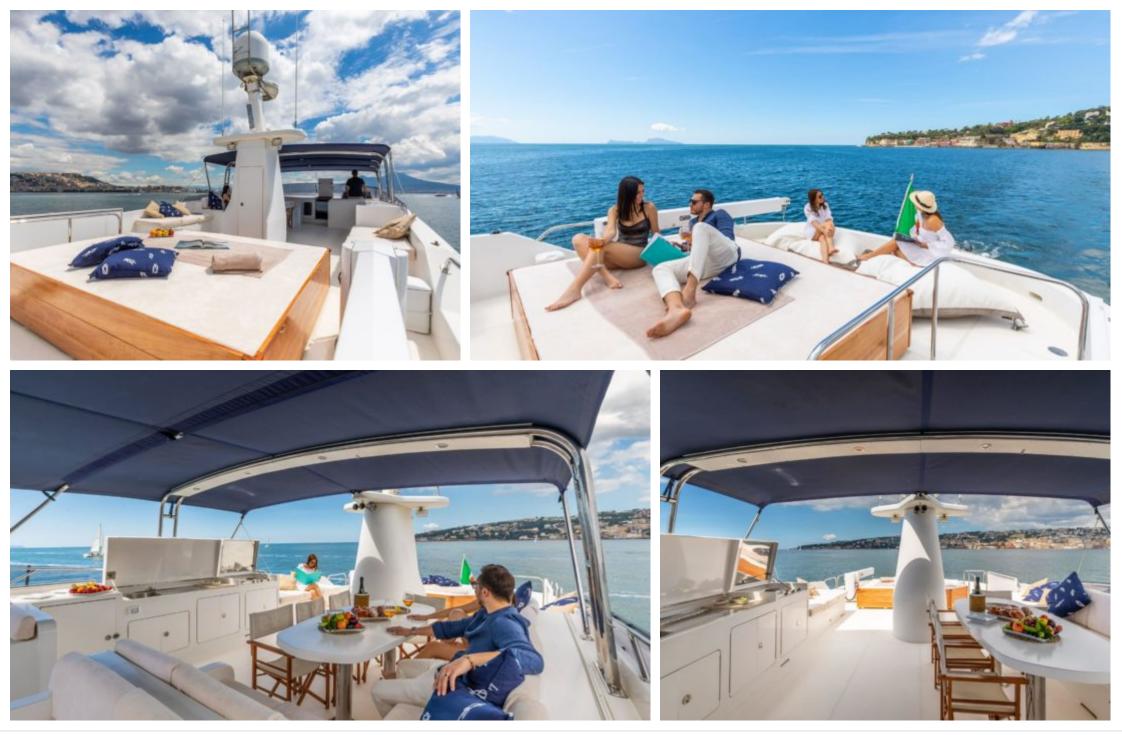

M/Y SHANGRA

Length **26.60m** 87.27 ft. •....

Guests **12** ഹ്ര 



Cabins **3** 



#### M/Y SHANGRA



Kayaking Donuts



Tender









## EXTERIOR DESIGN





















## INTERIOR DESIGN

























# GALLERY LIFESTYLE

















#### Specifications

| €                    | Summer low rate per week<br>34 000€                           |                                                                                   |                            | €  | Summer high rate p<br>39 000 €    | er week            |        |
|----------------------|---------------------------------------------------------------|-----------------------------------------------------------------------------------|----------------------------|----|-----------------------------------|--------------------|--------|
| €                    | Winter low rate per week<br>30 000€                           |