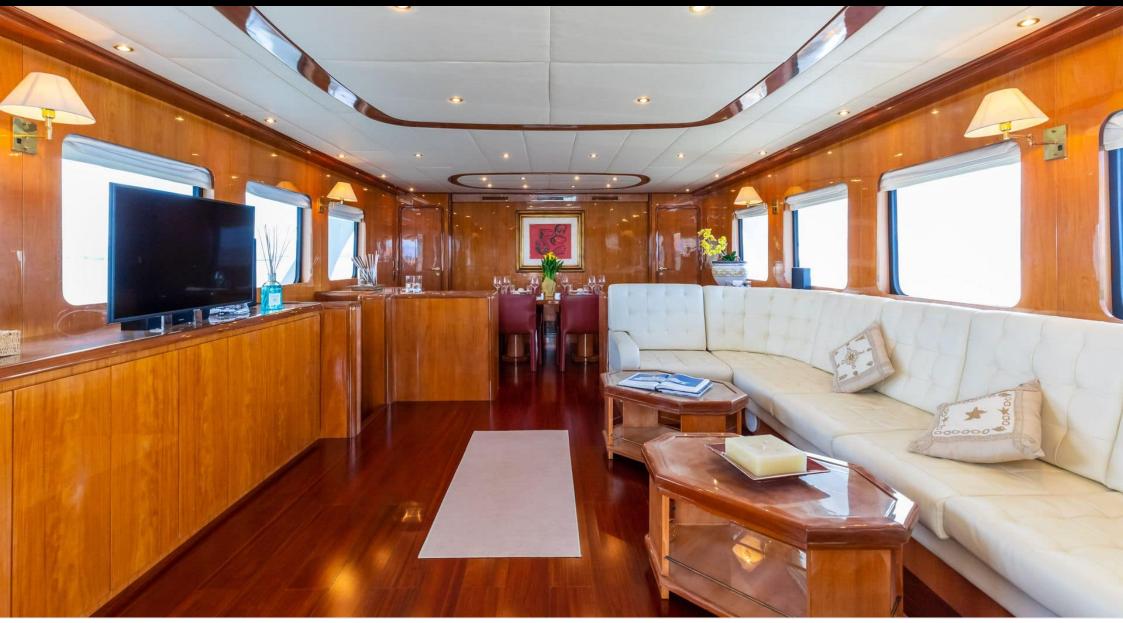

M/Y SHANGRA

Length **26.60m** 87.27 ft. •....

Guests **12** ഹ്ര 



Cabins **3** 



#### M/Y SHANGRA



Kayaking Donuts



Tender









## EXTERIOR DESIGN





















## INTERIOR DESIGN

























# GALLERY LIFESTYLE

















#### Specifications

| €                    | Summer low rate per week<br>34 000€                           |                                                                                   |                            | €  | Summer high rate p<br>39 000 €    | er week            |        |
|----------------------|---------------------------------------------------------------|-----------------------------------------------------------------------------------|----------------------------|----|-----------------------------------|--------------------|--------|
| €                    | Winter low rate per week<br>30 000€                           |                                                                                   |