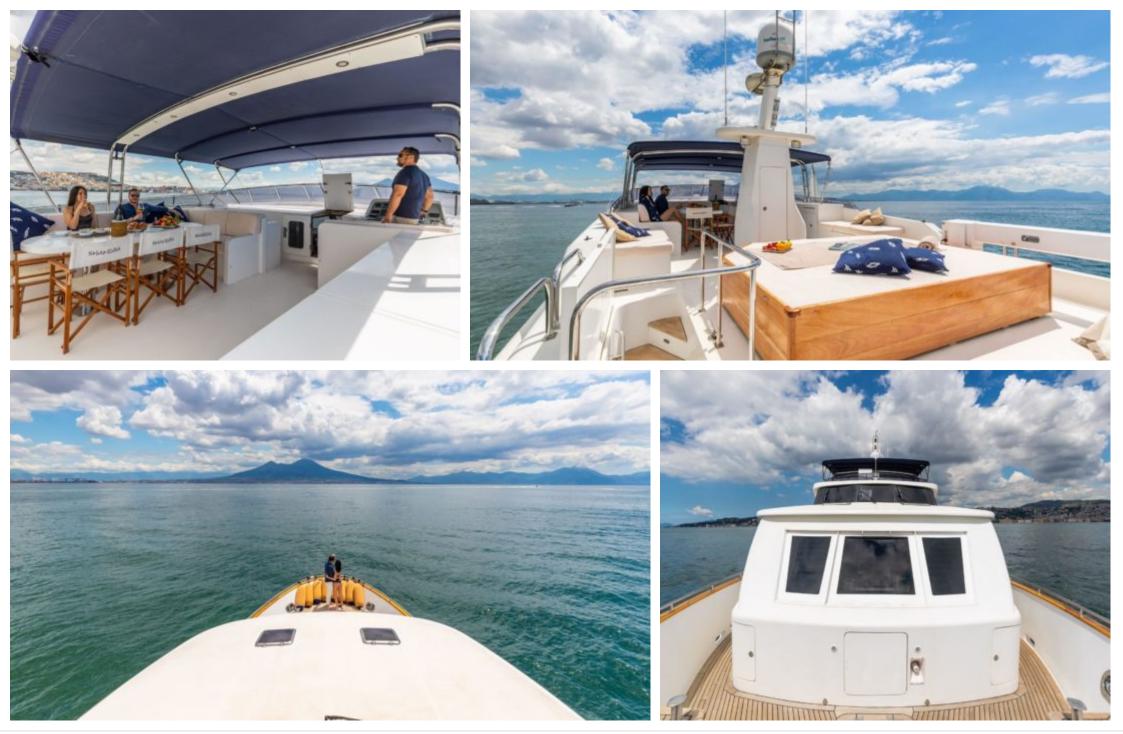

M/Y SHANGRA

Length **26.60m** 87.27 ft. •....

Guests **12** ഹ്ര 



Cabins **3** 



#### M/Y SHANGRA



Kayaking Donuts



Tender









## EXTERIOR DESIGN





















## INTERIOR DESIGN

























# GALLERY LIFESTYLE

















#### Specifications

| €                    | Summer low rate per week<br>34 000€                           |                                                                                   |                            | €  | Summer high rate p<br>39 000 €    | er week            |        |
|----------------------|---------------------------------------------------------------|-----------------------------------------------------------------------------------|----------------------------|----|-----------------------------------|--------------------|--------|
| €                    | Winter low rate per week<br>30 000€                           |