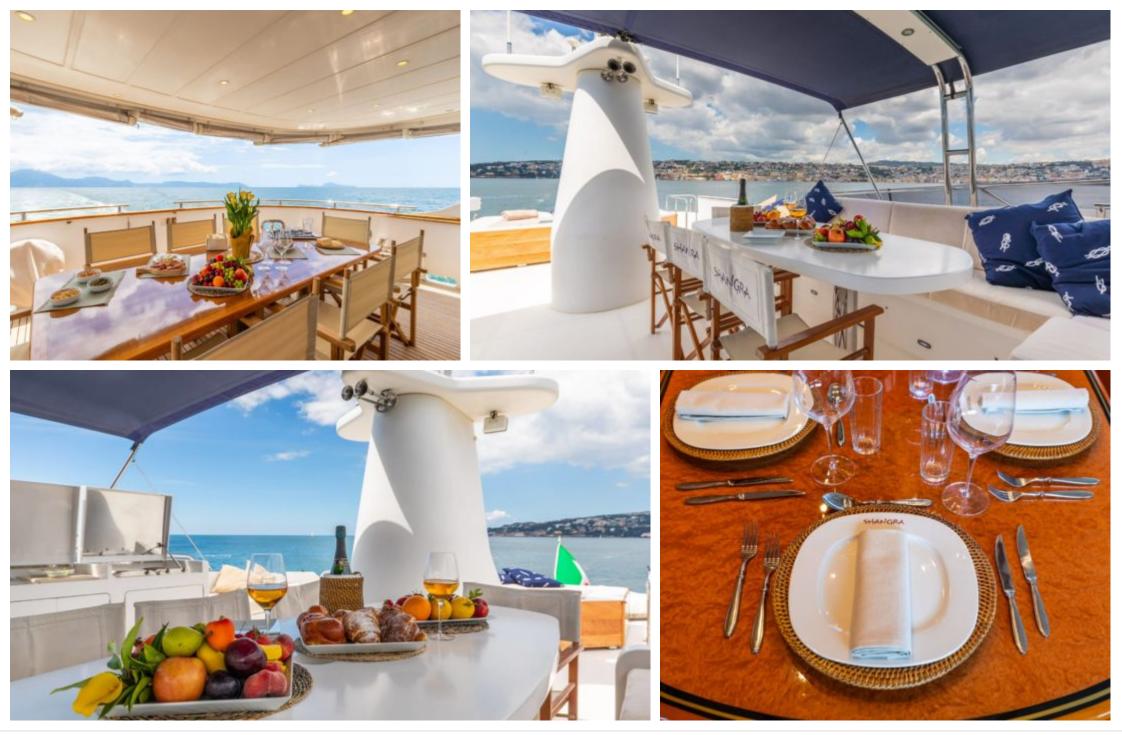

M/Y SHANGRA

Length **26.60m** 87.27 ft. •....

Guests **12** ഹ്ര 



Cabins **3** 



#### M/Y SHANGRA



Kayaking Donuts



Tender









## EXTERIOR DESIGN





















## INTERIOR DESIGN

























# GALLERY LIFESTYLE

















#### Specifications

| €                    | Summer low rate per week<br>34 000€                           |                                                                                   |                            | €  | Summer high rate p<br>39 000 €    | er week            |        |
|----------------------|---------------------------------------------------------------|-----------------------------------------------------------------------------------|----------------------------|----|-----------------------------------|--------------------|--------|
| €                    | Winter low rate per week<br>30 000€                           |                                                                                   |                            | €  | Winter high ra