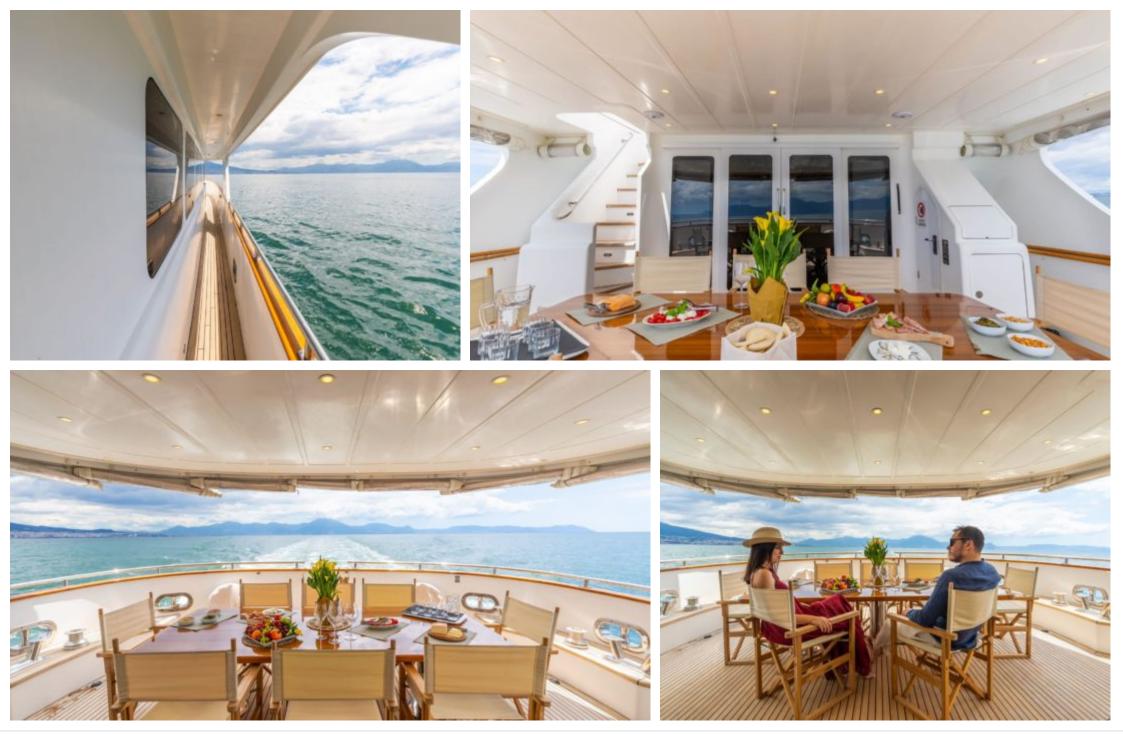

M/Y SHANGRA

Length **26.60m** 87.27 ft. •....

Guests **12** ഹ്ര 



Cabins **3** 



#### M/Y SHANGRA



Kayaking Donuts



Tender









## EXTERIOR DESIGN





















## INTERIOR DESIGN

























# GALLERY LIFESTYLE

















#### Specifications

| €                    | Summer low rate per week<br>34 000€                           |                                                                                   |                            | €  | Summer high rate p<br>39 000 €    | er week            |        |
|----------------------|---------------------------------------------------------------|-----------------------------------------------------------------------------------|----------------------------|----|-----------------------------------|--------------------|--------|
| €                    | Winter low rate per week<br>30 000€                           |