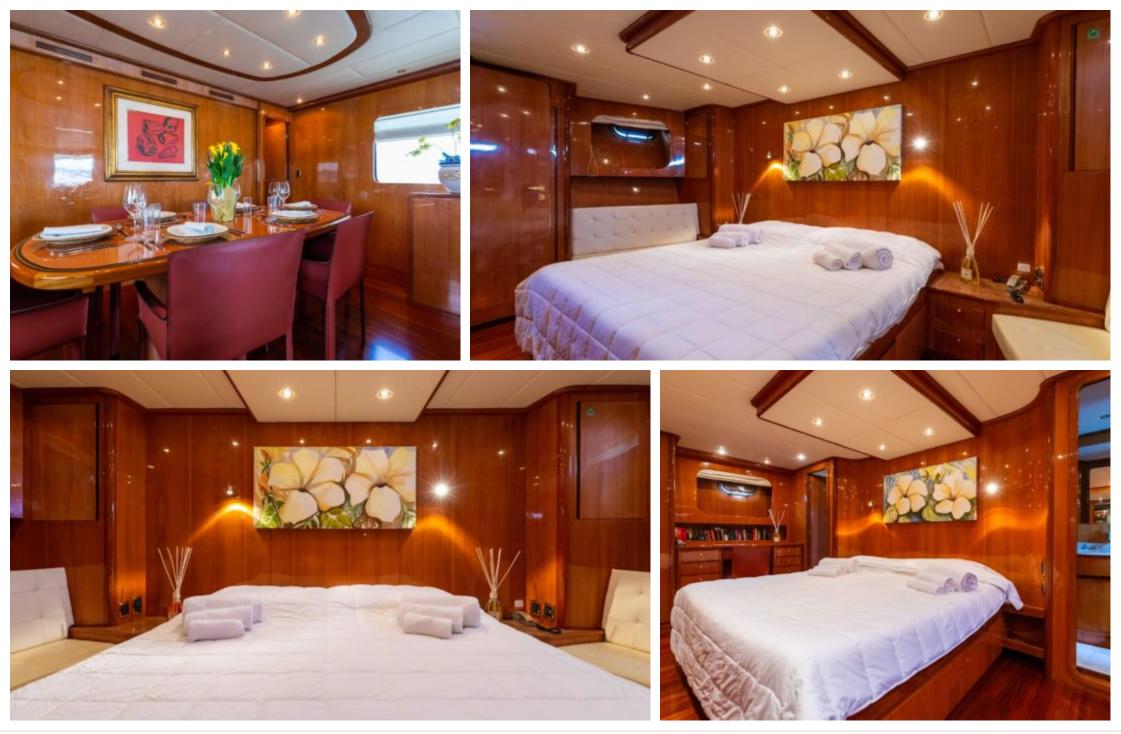

M/Y SHANGRA

Length **26.60m** 87.27 ft. •....

Guests **12** ഹ്ര 



Cabins **3** 



#### M/Y SHANGRA



Kayaking Donuts



Tender









## EXTERIOR DESIGN





















## INTERIOR DESIGN

























# GALLERY LIFESTYLE

















#### Specifications

| €                    | Summer low rate per week<br>34 000€                           |                                                                                   |                            | €  | Summer high rate p<br>39 000 €    | er week            |        |
|----------------------|---------------------------------------------------------------|-----------------------------------------------------------------------------------|----------------------------|----|-----------------------------------|--------------------|--------|
| €                    | Winter low rate per week<br>30 000€                           |                                                                                   |