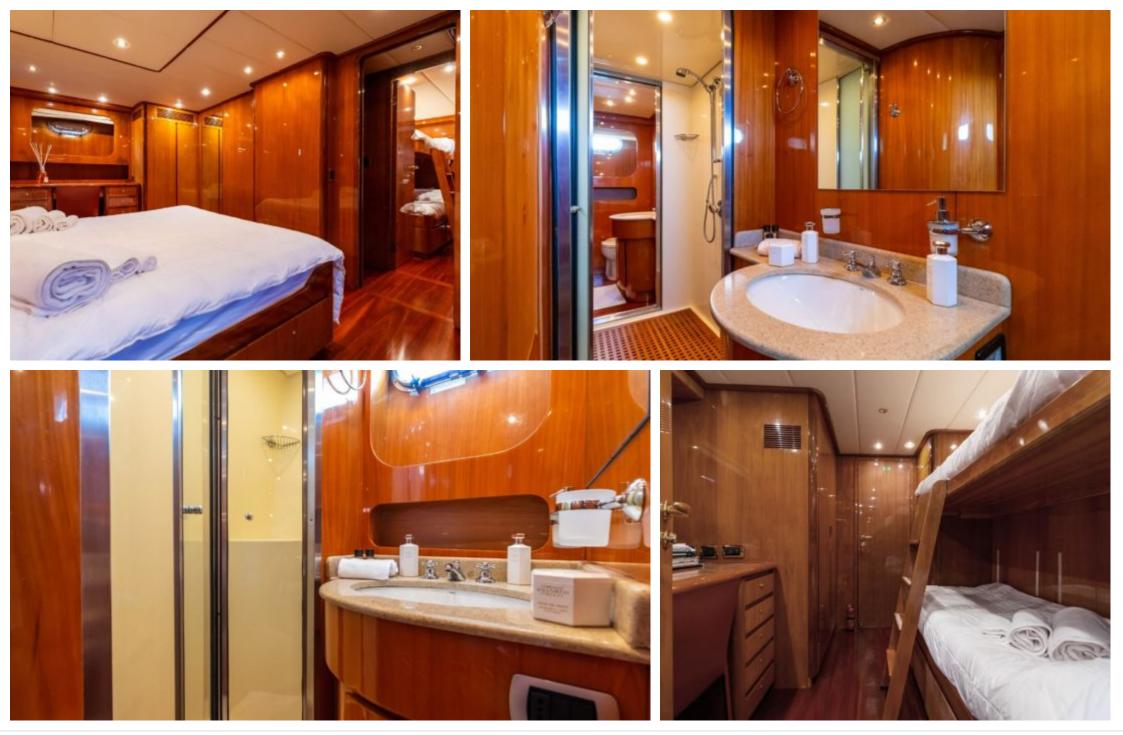

M/Y SHANGRA

Length **26.60m** 87.27 ft. •....

Guests **12** ഹ്ര 



Cabins **3** 



#### M/Y SHANGRA



Kayaking Donuts



Tender









## EXTERIOR DESIGN





















## INTERIOR DESIGN

























# GALLERY LIFESTYLE

















#### Specifications

| €                    | Summer low rate per week<br>34 000€                           |                                                                                   |                            | €  | Summer high rate p<br>39 000 €    | er week            |        |
|----------------------|---------------------------------------------------------------|-----------------------------------------------------------------------------------|----------------------------|----|-----------------------------------|--------------------|--------|
| €                    | Winter low rate per week<br>30 000€                           |                                                                                   |