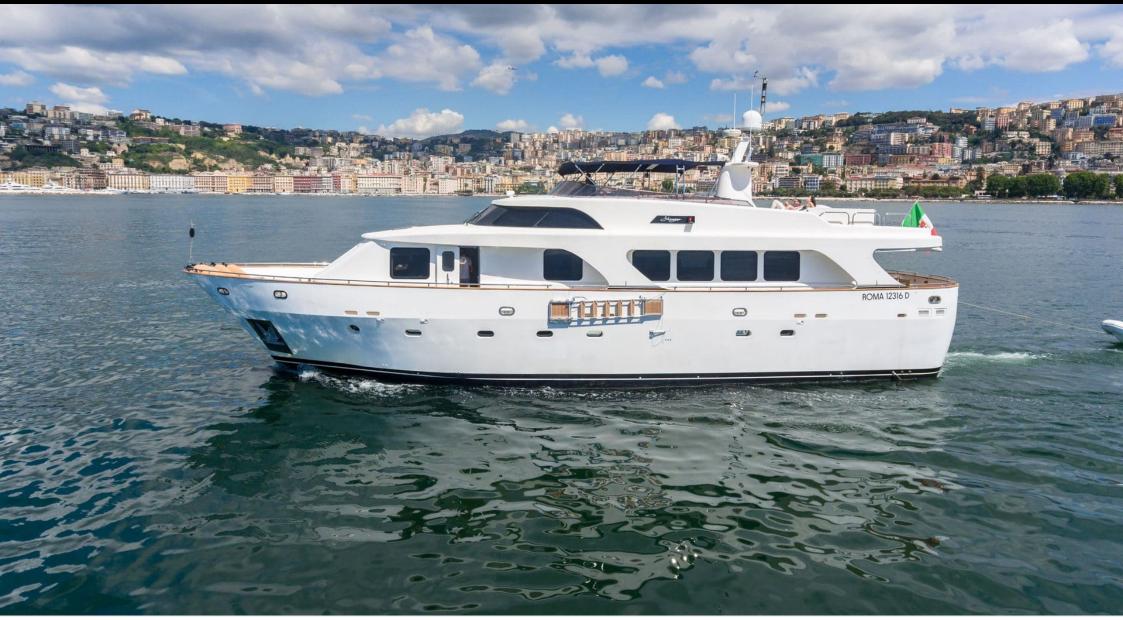

M/Y SHANGRA

Length **26.60m** 87.27 ft. •....

Guests **12** ഹ്ര 



Cabins **3** 



#### M/Y SHANGRA



Kayaking Donuts



Tender









## EXTERIOR DESIGN





















## INTERIOR DESIGN

























# GALLERY LIFESTYLE

















#### Specifications

| €                    | Summer low rate per week<br>34 000€                           |                                                                                   |                            | €  | Summer high rate p<br>39 000 €    | er week            |        |
|----------------------|---------------------------------------------------------------|-----------------------------------------------------------------------------------|----------------------------|----|-----------------------------------|--------------------|--------|
| €                    | Winter low rate per week<br>30 000€                           |