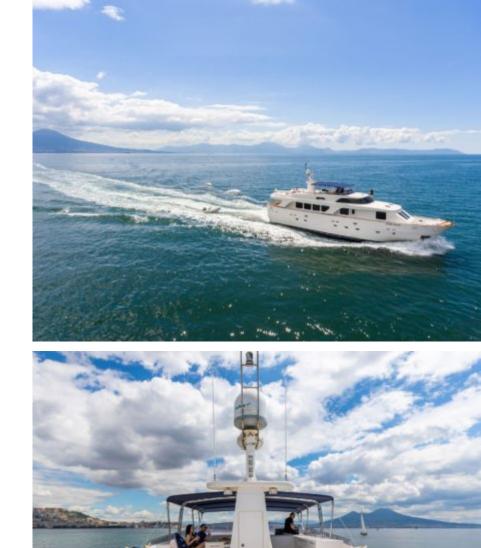

M/Y SHANGRA

Length **26.60m** 87.27 ft. •....

Guests **12** ഹ്ര 

Cabins **3** 

## EXTERIOR DESIGN