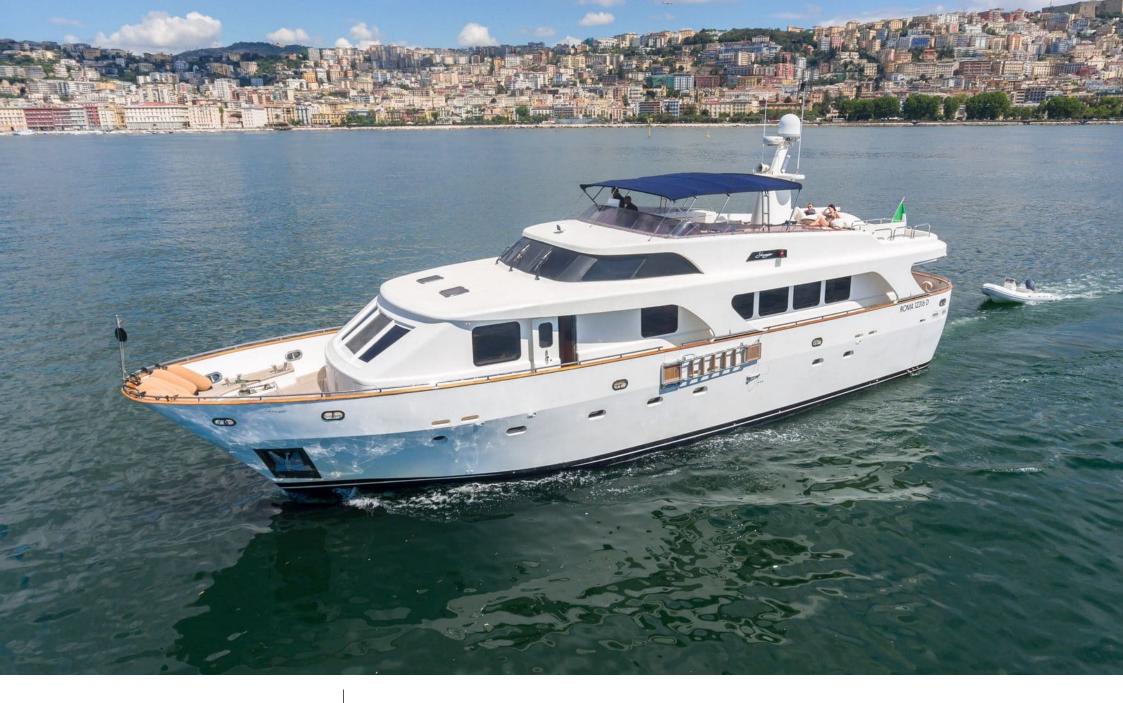

M/Y SHANGRA

Length **26.60m** 87.27 ft. •....

Guests **12** ഹ്ര 

Cabins **3** 