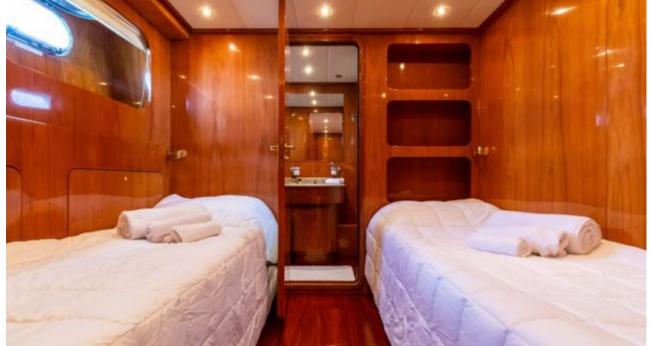

M/Y SHANGRA

Length **26.60m** 87.27 ft. •....

Guests **12** ഹ്ര 



Cabins **3** 



#### M/Y SHANGRA



Kayaking Donuts



Tender









## EXTERIOR DESIGN





















## INTERIOR DESIGN

























# GALLERY LIFESTYLE

















#### Specifications

| €                    | Summer low rate per week<br>34 000€                           |                                                                                   |                            | €  | Summer high rate p<br>39 000 €    | er week            |        |
|----------------------|---------------------------------------------------------------|-----------------------------------------------------------------------------------|----------------------------|----|-----------------------------------|--------------------|--------|
| €                    | Winter low rate per week<br>30 000€                           |                                                                                   |