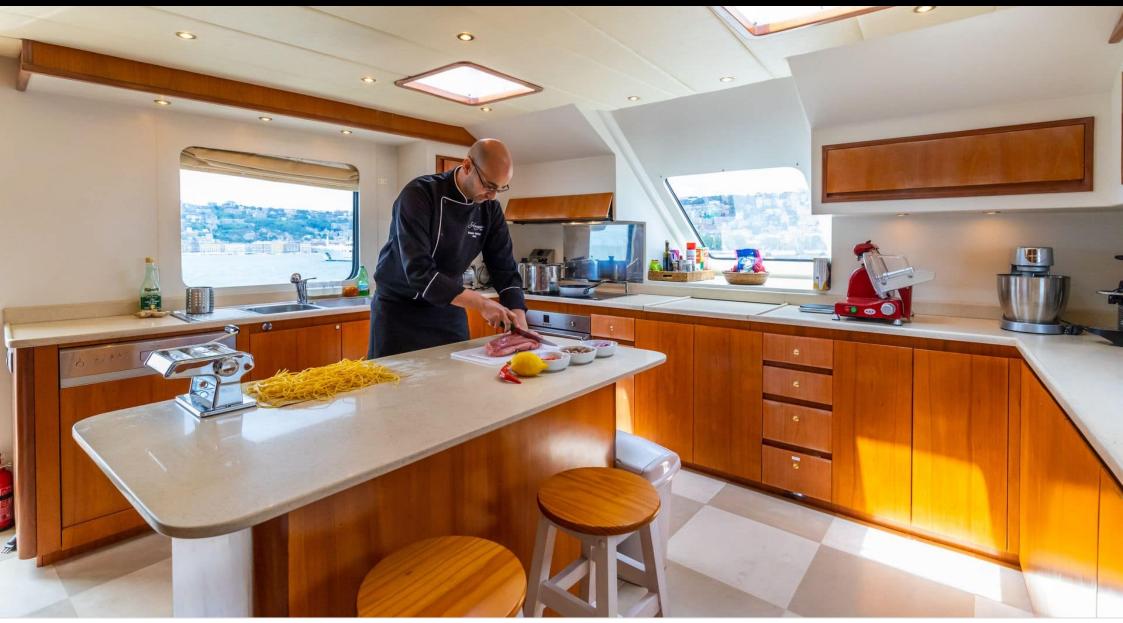

M/Y SHANGRA

Length **26.60m** 87.27 ft. •....

Guests **12** ഹ്ര 



Cabins **3** 



#### M/Y SHANGRA



Kayaking Donuts



Tender









## EXTERIOR DESIGN





















## INTERIOR DESIGN

























# GALLERY LIFESTYLE

















#### Specifications

| €                    | Summer low rate per week<br>34 000€                           |                                                                                   |                            | €  | Summer high rate p<br>39 000 €    | er week            |        |
|----------------------|---------------------------------------------------------------|-----------------------------------------------------------------------------------|----------------------------|----|-----------------------------------|--------------------|--------|
| €                    | Winter low rate per week<br>30 000€                           |                                                                                   |                            | €  | Winter hig