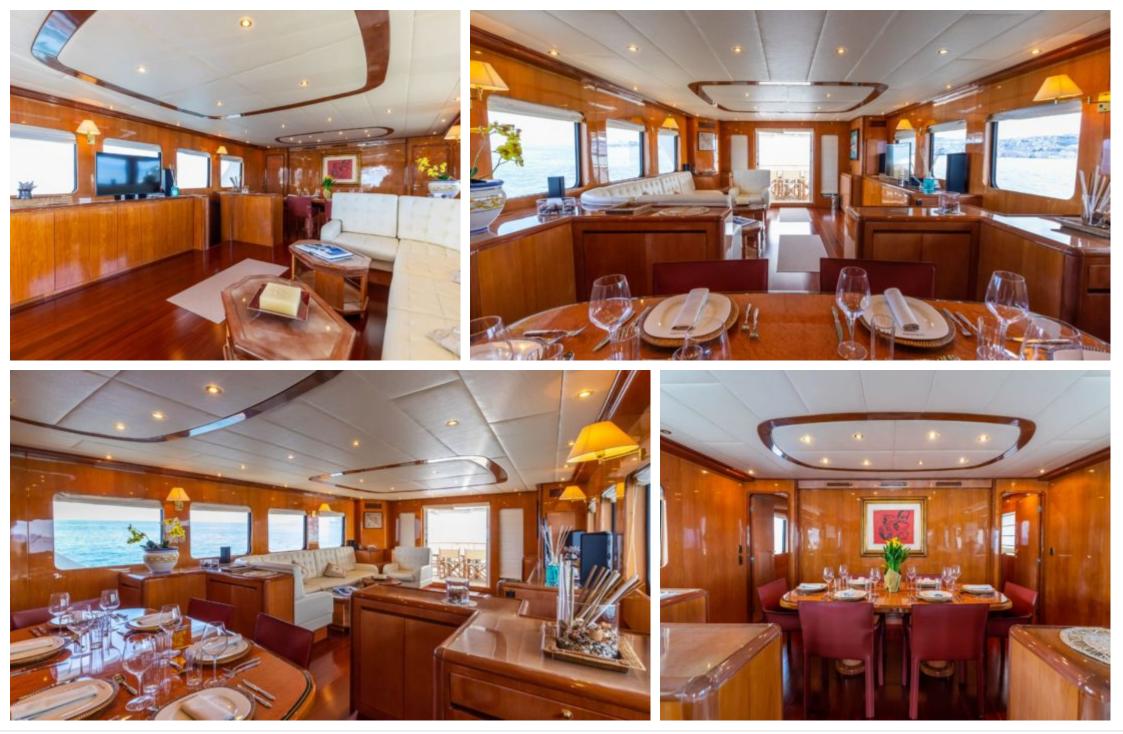

M/Y SHANGRA

Length **26.60m** 87.27 ft. •....

Guests **12** ഹ്ര 



Cabins **3** 



#### M/Y SHANGRA



Kayaking Donuts



Tender









## EXTERIOR DESIGN





















## INTERIOR DESIGN

























# GALLERY LIFESTYLE

















#### Specifications

| €                    | Summer low rate per week<br>34 000€                           |                                                                                   |                            | €  | Summer high rate p<br>39 000 €    | er week            |        |
|----------------------|---------------------------------------------------------------|-----------------------------------------------------------------------------------|----------------------------|----|-----------------------------------|--------------------|--------|
| €                    | Winter low rate per week<br>30 000€                           |                                                                                   |