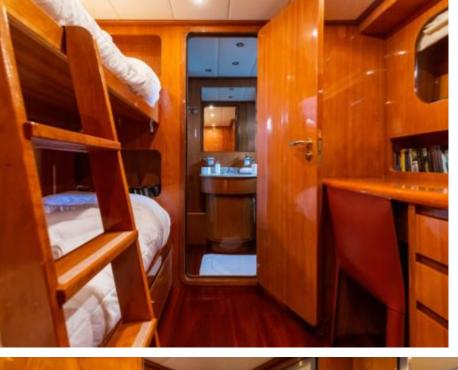

M/Y SHANGRA

Length **26.60m** 87.27 ft. •....

Guests **12** ഹ്ര 



Cabins **3** 



#### M/Y SHANGRA



Kayaking Donuts



Tender









## EXTERIOR DESIGN





















## INTERIOR DESIGN

























# GALLERY LIFESTYLE

















#### Specifications

| €                    | Summer low rate per week<br>34 000€                           |                                                                                   |                            | €  | Summer high rate p<br>39 000 €    | er week            |        |
|----------------------|---------------------------------------------------------------|-----------------------------------------------------------------------------------|----------------------------|----|-----------------------------------|--------------------|--------|
| €                    | Winter low rate per week<br>30 000€                           |                                                                                   |