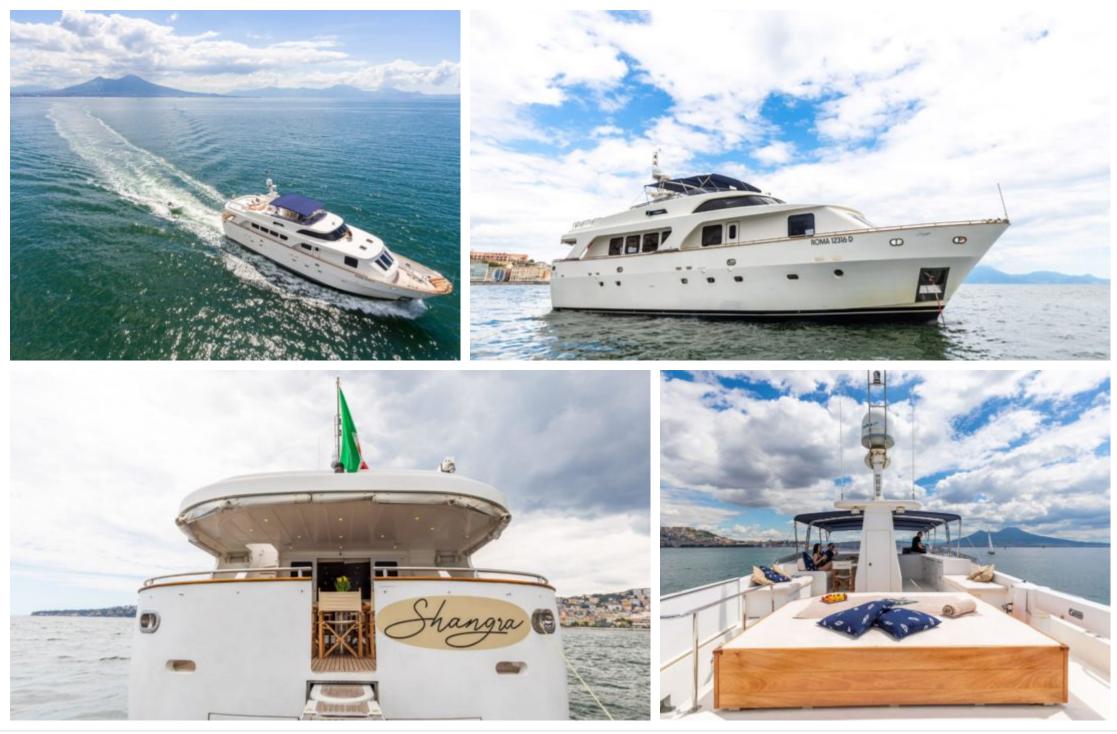

M/Y SHANGRA

Length **26.60m** 87.27 ft. •....

Guests **12** ഹ്ര 



Cabins **3** 



#### M/Y SHANGRA



Kayaking Donuts



Tender









## EXTERIOR DESIGN





















## INTERIOR DESIGN

























# GALLERY LIFESTYLE

















#### Specifications

| €                    | Summer low rate per week<br>34 000€                           |                                                                                   |                            | €  | Summer high rate p<br>39 000 €    | er week            |        |
|----------------------|---------------------------------------------------------------|-----------------------------------------------------------------------------------|----------------------------|----|-----------------------------------|--------------------|--------|
| €                    | Winter low rate per week<br>30 000€                           |