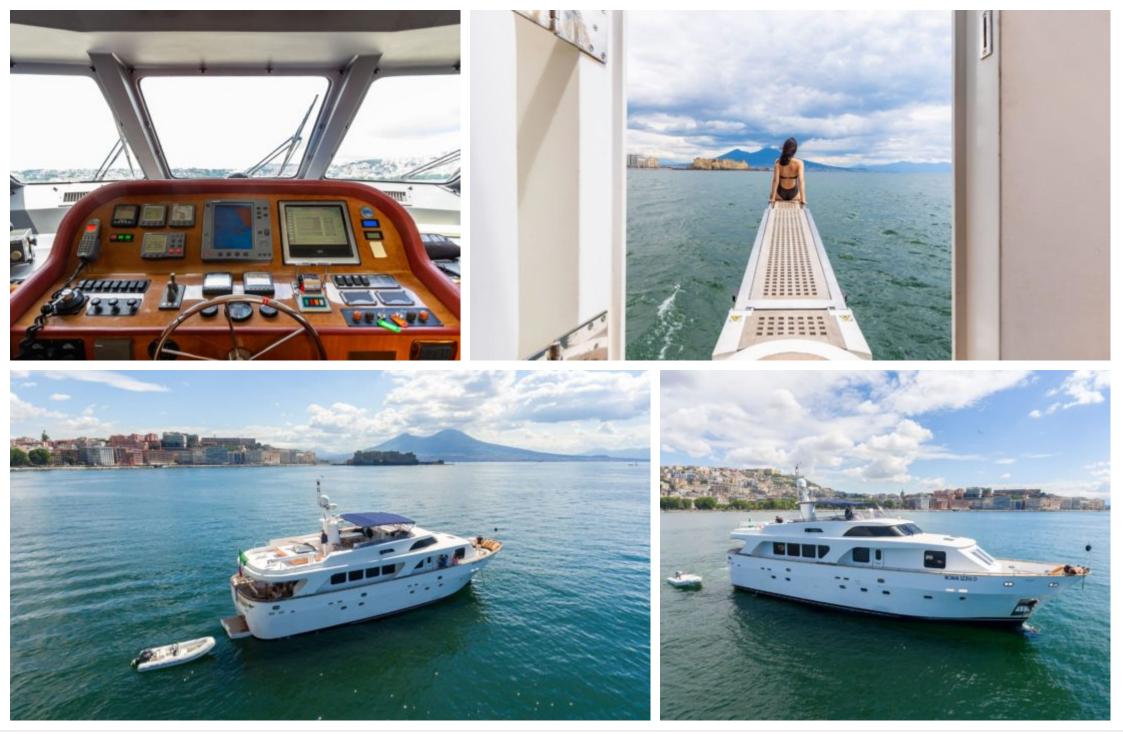

M/Y SHANGRA

Length **26.60m** 87.27 ft. •....

Guests **12** ഹ്ര 



Cabins **3** 



#### M/Y SHANGRA



Kayaking Donuts



Tender









## EXTERIOR DESIGN





















## INTERIOR DESIGN

























# GALLERY LIFESTYLE

















#### Specifications

| €                    | Summer low rate per week<br>34 000€                           |                                                                                   |                            | €  | Summer high rate p<br>39 000 €    | er week            |        |
|----------------------|---------------------------------------------------------------|-----------------------------------------------------------------------------------|----------------------------|----|-----------------------------------|--------------------|--------|
| €                    | Winter low rate per week<br>30 000€                           |                                                                                   |                            | €  | Winter high rate p