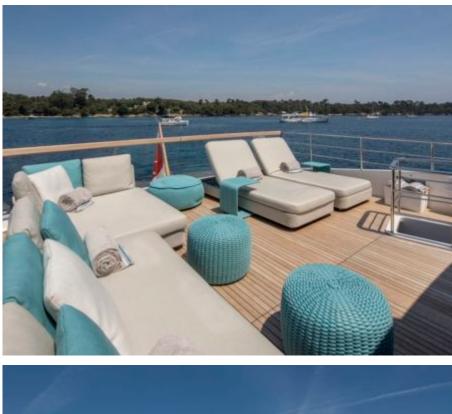

Length **29.3m** 96.13 ft.

°.....

Cabins **5** 

GUESTS GUESTS GOA

Crew **5** 







### M/Y GEORGE FIVE









# EXTERIOR DESIGN













### **INTERIOR DESIGN**





Interior design Exterior design Gallery lifestyle Specifications Features













#### GALLERY LIFESTYLE





# Specifications

| € Low rate p<br>11 650 €                                      | er day                    |          |                      | €                                                             | High rate per day<br>13 316€    |                                   |  |
|---------------------------------------------------------------|---------------------------|----------|----------------------|---------------------------------------------------------------|---------------------------------|-----------------------------------|--|
| Summer low rate per week<br>69 900 €                          |