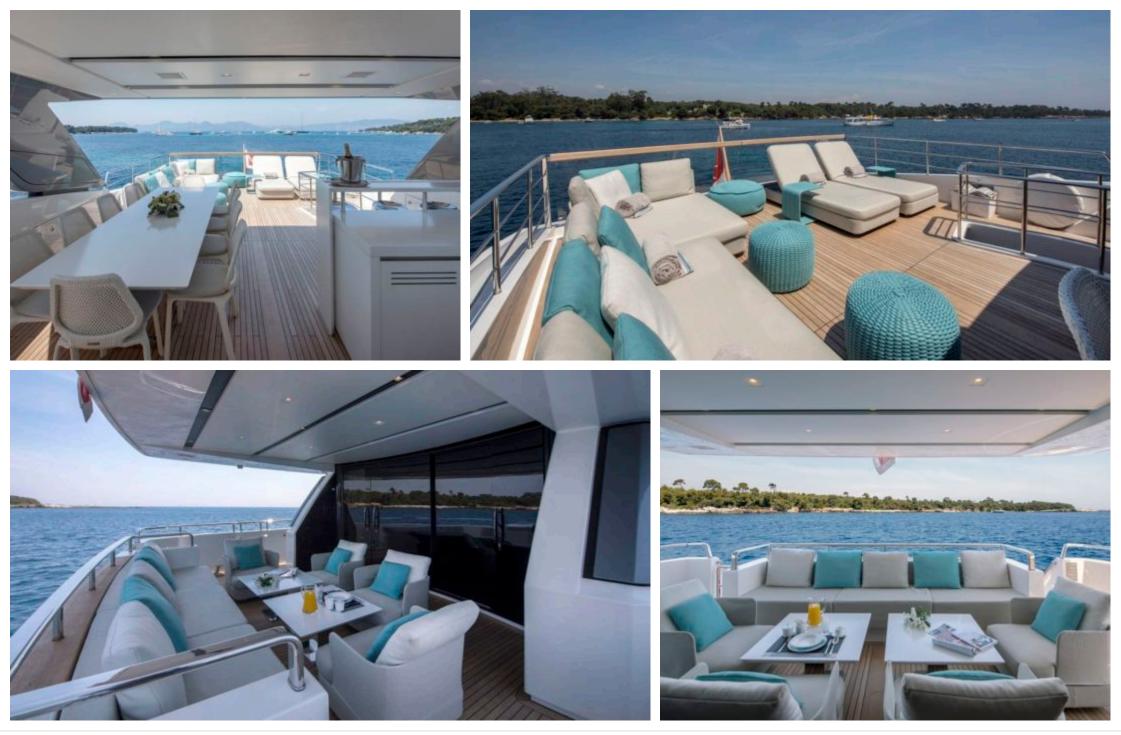

Length **29.3m** 96.13 ft.

°.....

Cabins **5** 

GUESTS GUESTS GOA

Crew **5** 







### M/Y GEORGE FIVE









# EXTERIOR DESIGN













### **INTERIOR DESIGN**





Interior design Exterior design Gallery lifestyle Specifications Features













#### GALLERY LIFESTYLE





# Specifications

| € Low rate p<br>11 650 €                                      | er day                    |          |                      | €                                                             | High rate per day<br>13 316€    |                                   |  |
|---------------------------------------------------------------|---------------------------|----------|----------------------|---------------------------------------------------------------|---------------------------------|-----------------------------------|--|
| Summer low rate per week<br>69 900 €                          |                           |          |