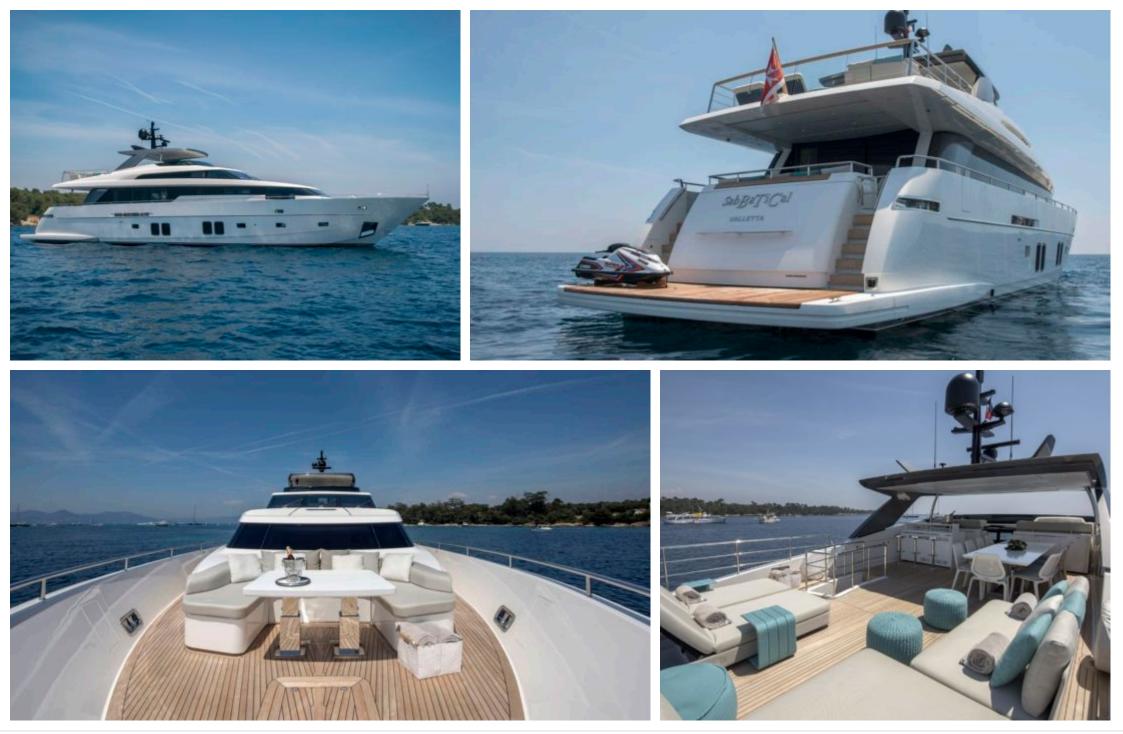

Length **29.3m** 96.13 ft.

°.....

Cabins **5** 

GUESTS GUESTS GOA

Crew **5** 







### M/Y GEORGE FIVE









# EXTERIOR DESIGN













### **INTERIOR DESIGN**





Interior design Exterior design Gallery lifestyle Specifications Features













#### GALLERY LIFESTYLE





# Specifications

| € Low rate p<br>11 650 €                                      | er day                    |          |                      | €                                                             | High rate per day<br>13 316€    |                                   |  |
|---------------------------------------------------------------|---------------------------|----------|----------------------|---------------------------------------------------------------|---------------------------------|-----------------------------------|--|
| Summer low rate per week<br>69 900 €                          |                           |