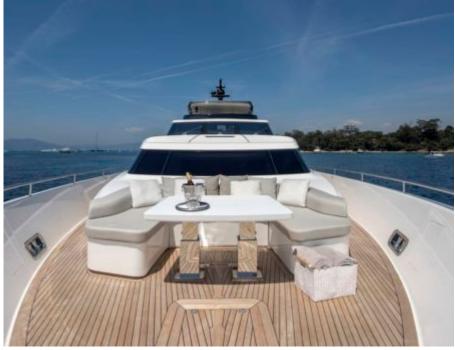

Length **29.3m** 96.13 ft.

°.....

Cabins **5** 

GUESTS GUESTS GOA

Crew **5** 







### M/Y GEORGE FIVE









# EXTERIOR DESIGN













### **INTERIOR DESIGN**





Interior design Exterior design Gallery lifestyle Specifications Features













#### GALLERY LIFESTYLE





# Specifications

| € Low rate p<br>11 650 €                                      | er day                    |          |                      | €                                                             | High rate per day<br>13 316€    |                                   |  |
|---------------------------------------------------------------|---------------------------|----------|----------------------|---------------------------------------------------------------|---------------------------------|-----------------------------------|--|
| Summer low rate per week<br>69 900 €                          |