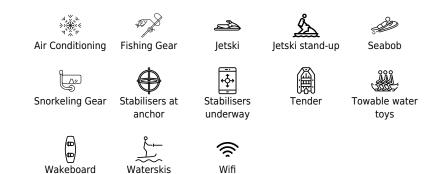

# Specifications

| € Low rate p<br>11 650 €                                      | er day                    |          |                      | €                                                             | High rate per day<br>13 316€    |                                   |  |
|---------------------------------------------------------------|---------------------------|----------|----------------------|---------------------------------------------------------------|---------------------------------|-----------------------------------|--|
| Summer low rate per week<br>69 900 €                          |                           |          | €                    | Summer high rate per week<br>79 900 €                         |                                 |                                   |  |
| € Winter low<br>59 000 €                                      | rate per week             |          |                      | €                                                             | Winter high rate pe<br>59 000 € | er week                           |  |
| Builder<br>Sanlorenzo                                         |                           |          | Year buil<br>2017    | t                                                             |                                 | Year refit<br>2023                |  |
| Length<br>29.3 m                                              |                           |          |                      |                                                               | Guests Cruising                 | Cabins<br>5                       |  |
| Winter Cruising Area(s)<br>East Mediterranean, Greece, Turkey |                           |          |                      | Summer Cruising Area(s)<br>East Mediterranean, Greece, Turkey |                                 |                                   |  |
| Crew<br>5                                                     | rew Max speed<br>28 knots |          | Cruising<br>20 knots |                                                               | Fuel consum<br>600 Litres/Hr    | Fuel consumption<br>600 Litres/Hr |  |
| Type of cabins<br>5 (4 x Double, 1 x Conv                     | vertible)                 |          |                      |                                                               |                                 |                                   |  |
|                                                               | ITING                     | Interior | design               | Exterior de                                                   | sign Gallery lifestyle          | Specifications Features           |  |