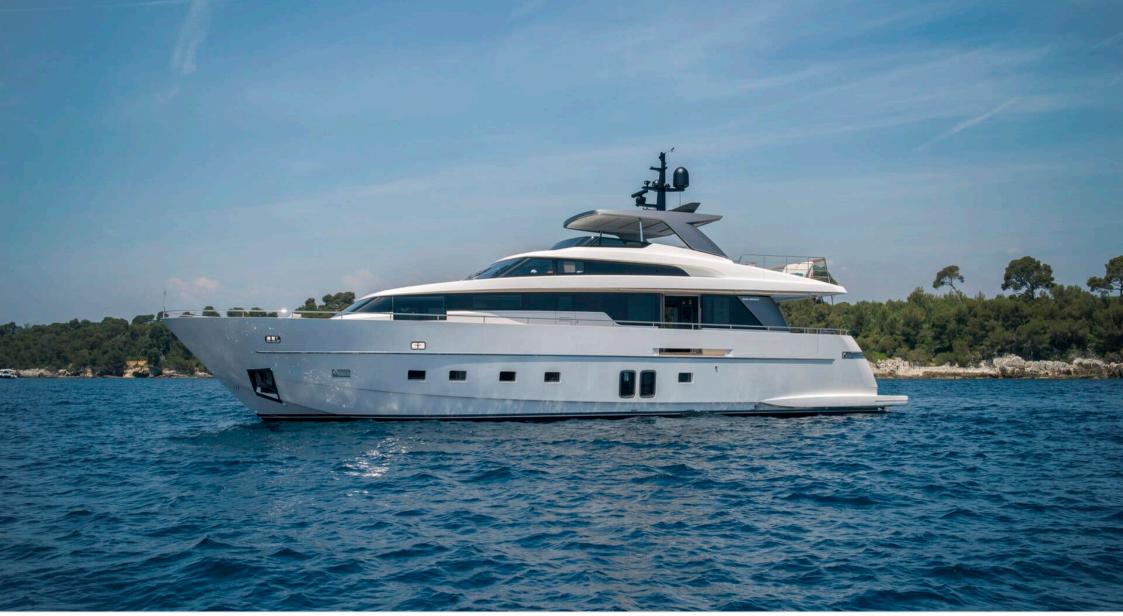

### M/Y GEORGE FIVE

# EXTERIOR DESIGN

# Specifications

| € Low rate p<br>11 650 €                                      | er day                    |          |                      | €                                                             | High rate per day<br>13 316€    |                                   |  |
|---------------------------------------------------------------|---------------------------|----------|----------------------|---------------------------------------------------------------|---------------------------------|-----------------------------------|--|
| Summer low rate per week<br>69 900 €                          |                           |          | €                    | Summer high rate per week<br>79 900 €                         |                                 |                                   |  |
| € Winter low<br>59 000 €                                      | rate per week             |          |                      | €                                                             | Winter high rate pe<br>59 000 € | er week                           |  |
| Builder<br>Sanlorenzo                                         |                           |          | Year buil<br>2017    | t                                                             |                                 | Year refit<br>2023                |  |
| Length<br>29.3 m                                              |                           |          |                      |                                                               | Guests Cruising                 | Cabins<br>5                       |  |
| Winter Cruising Area(s)<br>East Mediterranean, Greece, Turkey |                           |          |                      | Summer Cruising Area(s)<br>East Mediterranean, Greece, Turkey |                                 |                                   |  |
| Crew<br>5                                                     | rew Max speed<br>28 knots |          | Cruising<br>20 knots |                                                               | Fuel consum<br>600 Litres/Hr    | Fuel consumption<br>600 Litres/Hr |  |
| Type of cabins<br>5 (4 x Double, 1 x Conv                     | vertible)                 |          |                      |                                                               |                                 |                                   |  |
|                                                               | ITING                     | Interior | design               | Exterior de                                                   | sign Gallery lifestyle          | Specifications Features           |  |