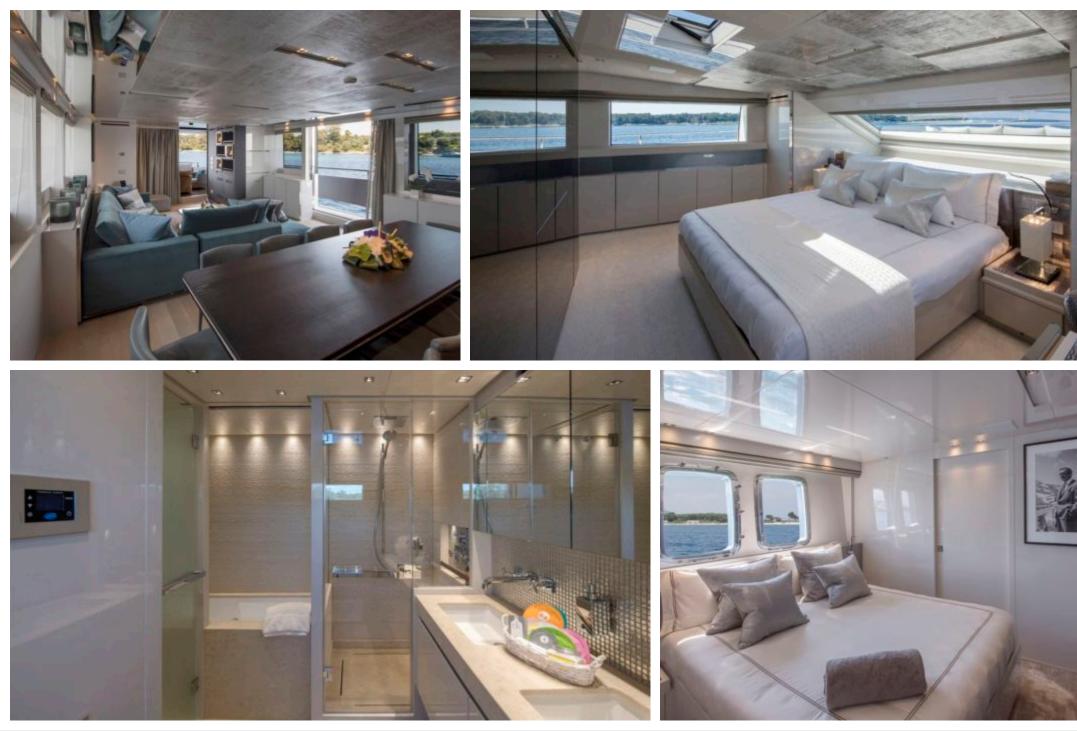

Length **29.3m** 96.13 ft.

°.....

Cabins **5** 

GUESTS GUESTS GOA

Crew **5** 







### M/Y GEORGE FIVE









# EXTERIOR DESIGN













### **INTERIOR DESIGN**





Interior design Exterior design Gallery lifestyle Specifications Features













#### GALLERY LIFESTYLE





# Specifications

| € Low rate p<br>11 650 €                                      | er day                    |          |                      | €                                                             | High rate per day<br>13 316€    |                                   |  |
|---------------------------------------------------------------|---------------------------|----------|----------------------|---------------------------------------------------------------|---------------------------------|-----------------------------------|--|
| Summer low rate per week<br>69 900 €                          |                           |          | €                    | Summer high rate per week<br>79 900 €                         |