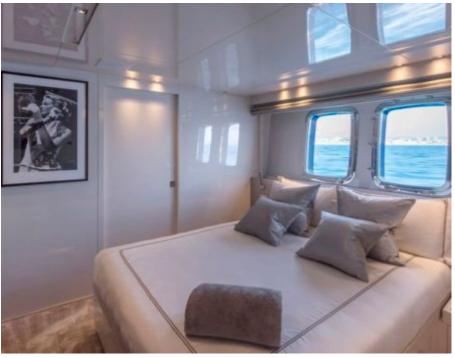

Length **29.3m** 96.13 ft.

°.....

Cabins **5** 

GUESTS GUESTS GOA

Crew **5** 







### M/Y GEORGE FIVE









# EXTERIOR DESIGN













### **INTERIOR DESIGN**





Interior design Exterior design Gallery lifestyle Specifications Features













#### GALLERY LIFESTYLE





# Specifications

| € Low rate p<br>11 650 €                                      | er day                    |          |                      | €                                                             | High rate per day<br>13 316€    |                                   |  |
|---------------------------------------------------------------|---------------------------|----------|----------------------|---------------------------------------------------------------|---------------------------------|-----------------------------------|--|
| Summer low rate per week<br>69 900 €                          |                           |          | €                    | Summer high rate per week<br>79 900 €                         |