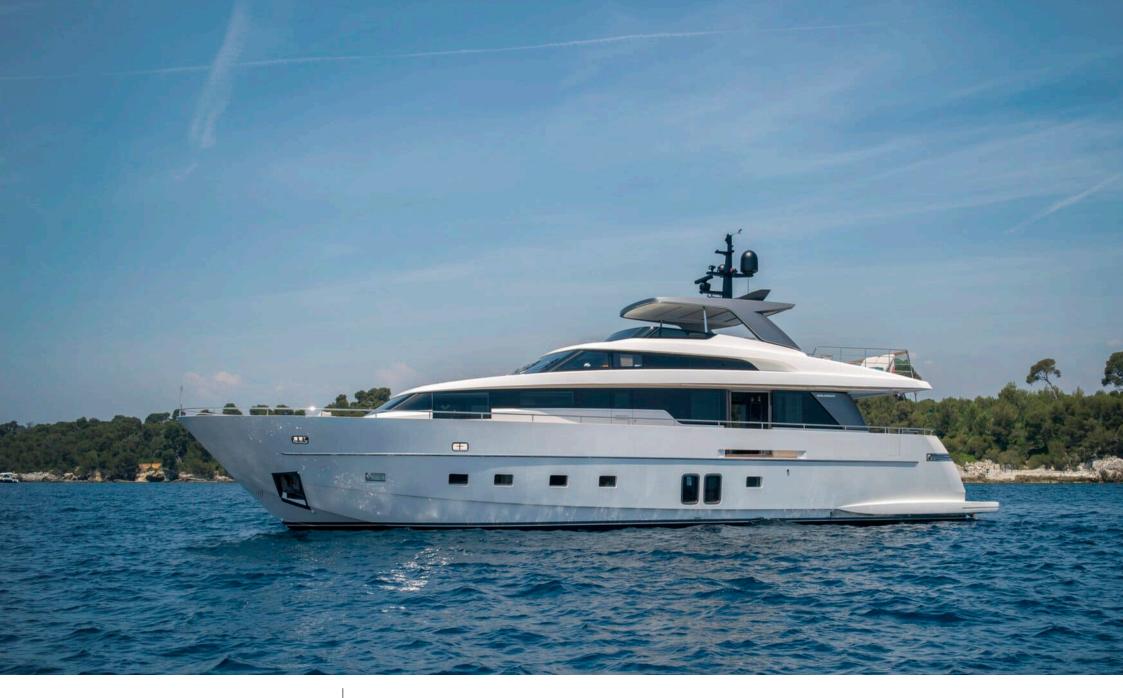

Length **29.3m** 96.13 ft.

°.....

Cabins **5** 

GUESTS GUESTS GOA

Crew **5** 







### M/Y GEORGE FIVE









# EXTERIOR DESIGN













### **INTERIOR DESIGN**





Interior design Exterior design Gallery lifestyle Specifications Features













#### GALLERY LIFESTYLE





# Specifications

| € Low rate p<br>11 650 €                                      | er day                    |          |                      | €                                                             | High rate per day<br>13 316€    |                                   |  |
|---------------------------------------------------------------|---------------------------|----------|----------------------|---------------------------------------------------------------|-------------------------------