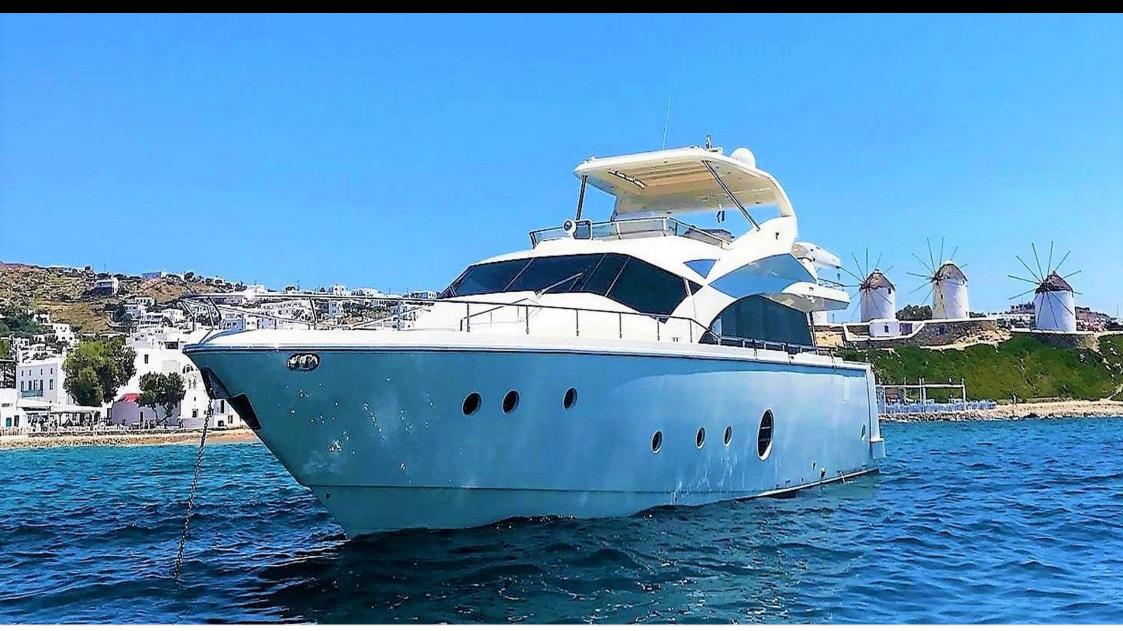

M/Y QUESTA E VISTA











#### M/Y QUESTA E **VISTA**































Donuts

Fishing Gear

**₽** Jetski



Seadoo Seascooter (for diving)



Snorkeling Gear Stabilisers at



underway













Waverunner





Windsurf







### EXTERIOR DESIGN





Features





























# INTERIOR DESIGN

































Features

# GALLERY LIFESTYLE

























#### Specifications



Low rate per day

4 316 €



High rate per day

4 983 €



Summer low rate per week

25 900 €



Summer high rate per week

29 900 €



Winter low rate per week

25 900 €



Winter high rate per week

29 900 €



Builder

Aicon S.P.A Yachts



Year built

2008



Year refit

2023



Length

23.51 m



**Guests Cruising** 

15



Cabins

4

Winter Cruising Area(s)

East Mediterranean, Greece, Turkey

Summer Cruising Area(s)
East Mediterranean, Greece, Turkey

Crew

Max speed 30 knots

Cruising speed 22 knots

Fuel consumption 470 Litres/Hr

Type of cabins

4 (2 x Double, 2 x Convertible)