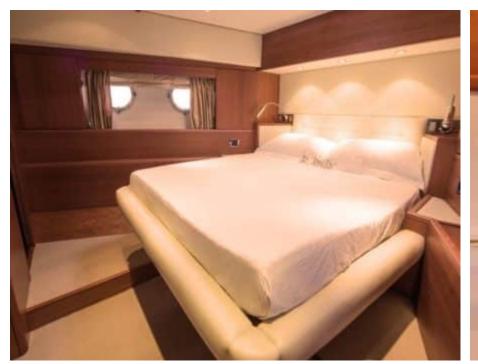

M/Y QUESTA E VISTA











#### M/Y QUESTA E **VISTA**































Donuts

Fishing Gear

**₽** Jetski



Seadoo Seascooter (for diving)



Snorkeling Gear Stabilisers at



underway













Waverunner





Windsurf







### EXTERIOR DESIGN





Features





























# INTERIOR DESIGN

































Features

# GALLERY LIFESTYLE

























#### Specifications



Low rate per day

4 316 €



High rate per day

4 983 €



Summer low rate per week

25 900 €



Summer high rate per week

29 900 €



Winter low rate per week

25 900 €



Winter high rate per week

29 900 €



Builder

Aicon S.P.A Yachts



Year built

2008



Year refit

2023



Length

23.51 m



**Guests Cruising** 

15



Cabins

4

Winter Cruising Area(s)

East Mediterranean, Greece, Turkey

Summer Cruising Area(s)
East Mediterranean, Greece, Turkey

Crew

Max speed 30 knots

Cruising speed 22 knots

Fuel consumption 470 Litres/Hr

Type of cabins

4 (2 x Double, 2 x Convertible)