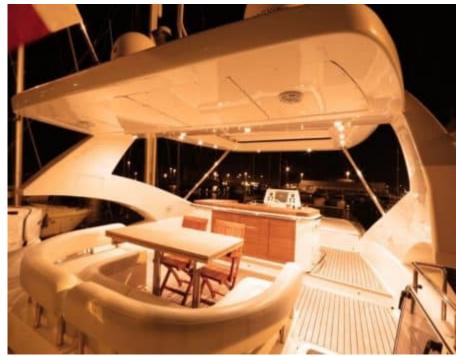

M/Y QUESTA E VISTA











#### M/Y QUESTA E **VISTA**































Donuts

Fishing Gear

**₽** Jetski



Seadoo Seascooter (for diving)



Snorkeling Gear Stabilisers at



underway













Waverunner





Windsurf







### EXTERIOR DESIGN





Features





























# INTERIOR DESIGN

































Features

# GALLERY LIFESTYLE

























#### Specifications



Low rate per day

4 316 €



High rate per day

4 983 €



Summer low rate per week

25 900 €



Summer high rate per week

29 900 €



Winter low rate per week

25 900 €



Winter high rate per week

29 900 €



Builder

Aicon S.P.A Yachts



Year built

2008



Year refit

2023



Length

23.51 m



**Guests Cruising** 

15



Cabins

4

Winter Cruising Area(s)

East Mediterranean, Greece, Turkey

Summer Cruising Area(s)
East Mediterranean, Greece, Turkey

Crew

Max speed 30 knots

Cruising speed 22 knots

Fuel consumption 470 Litres/Hr

Type of cabins

4 (2 x Double, 2 x Convertible)