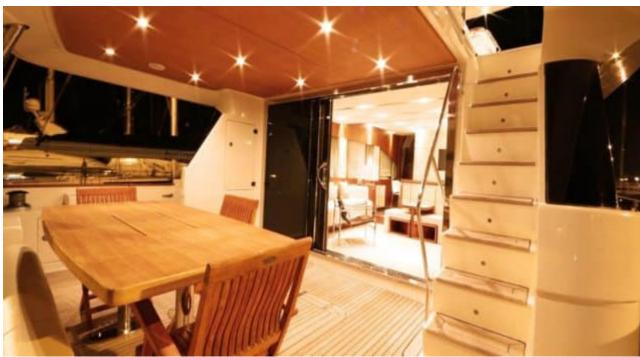

M/Y QUESTA E VISTA











#### M/Y QUESTA E **VISTA**































Donuts

Fishing Gear

**₽** Jetski



Seadoo Seascooter (for diving)



Snorkeling Gear Stabilisers at



underway













Waverunner





Windsurf







### EXTERIOR DESIGN





Features





























# INTERIOR DESIGN

































Features

# GALLERY LIFESTYLE

























#### Specifications



Low rate per day

4 316 €



High rate per day

4 983 €



Summer low rate per week

25 900 €



Summer high rate per week

29 900 €



Winter low rate per week

25 900 €



Winter high rate per week

29 900 €



Builder

Aicon S.P.A Yachts



Year built

2008



Year refit

2023



Length

23.51 m



**Guests Cruising** 

15



Cabins

4

Winter Cruising Area(s)

East Mediterranean, Greece, Turkey

Summer Cruising Area(s)
East Mediterranean, Greece, Turkey

Crew

Max speed 30 knots

Cruising speed 22 knots

Fuel consumption 470 Litres/Hr

Type of cabins

4 (2 x Double, 2 x Convertible)