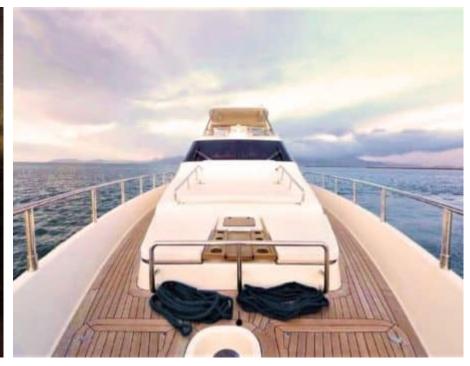

M/Y QUESTA E VISTA











#### M/Y QUESTA E **VISTA**































Donuts

Fishing Gear

**₽** Jetski



Seadoo Seascooter (for diving)



Snorkeling Gear Stabilisers at



underway













Waverunner





Windsurf







### EXTERIOR DESIGN





Features





























# INTERIOR DESIGN

































Features

# GALLERY LIFESTYLE

























#### Specifications



Low rate per day

4 316 €



High rate per day

4 983 €



Summer low rate per week

25 900 €



Summer high rate per week

29 900 €



Winter low rate per week

25 900 €



Winter high rate per week

29 900 €



Builder

Aicon S.P.A Yachts



Year built

2008



Year refit

2023



Length

23.51 m



**Guests Cruising** 

15



Cabins

4

Winter Cruising Area(s)

East Mediterranean, Greece, Turkey

Summer Cruising Area(s)
East Mediterranean, Greece, Turkey

Crew

Max speed 30 knots

Cruising speed 22 knots

Fuel consumption 470 Litres/Hr

Type of cabins

4 (2 x Double, 2 x Convertible)