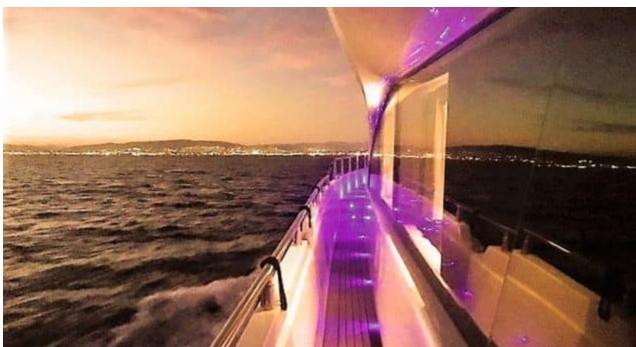

M/Y QUESTA E VISTA











#### M/Y QUESTA E **VISTA**































Donuts

Fishing Gear

**₽** Jetski



Seadoo Seascooter (for diving)



Snorkeling Gear Stabilisers at



underway













Waverunner





Windsurf







### EXTERIOR DESIGN





Features





























# INTERIOR DESIGN

































Features

# GALLERY LIFESTYLE

























#### Specifications



Low rate per day

4 316 €



High rate per day

4 983 €



Summer low rate per week

25 900 €



Summer high rate per week

29 900 €



Winter low rate per week

25 900 €



Winter high rate per week

29 900 €



Builder

Aicon S.P.A Yachts



Year built

2008



Year refit

2023



Length

23.51 m



**Guests Cruising** 

15



Cabins

4

Winter Cruising Area(s)

East Mediterranean, Greece, Turkey

Summer Cruising Area(s)
East Mediterranean, Greece, Turkey

Crew

Max speed 30 knots

Cruising speed 22 knots

Fuel consumption 470 Litres/Hr

Type of cabins

4 (2 x Double, 2 x Convertible)