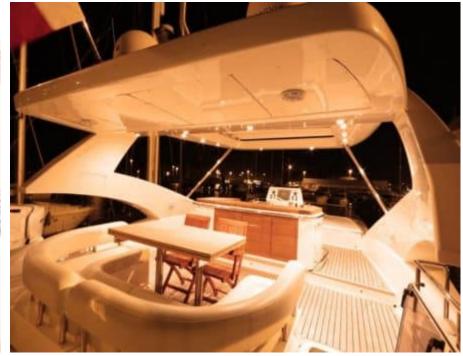

M/Y QUESTA E VISTA











#### M/Y QUESTA E **VISTA**































Donuts

Fishing Gear

**₽** Jetski



Seadoo Seascooter (for diving)



Snorkeling Gear Stabilisers at



underway













Waverunner





Windsurf







### EXTERIOR DESIGN





Features





























# INTERIOR DESIGN

































Features

# GALLERY LIFESTYLE

























#### Specifications



Low rate per day

4 316 €



High rate per day

4 983 €



Summer low rate per week

25 900 €



Summer high rate per week

29 900 €



Winter low rate per week

25 900 €



Winter high rate per week

29 900 €



Builder

Aicon S.P.A Yachts



Year built

2008



Year refit

2023



Length

23.51 m



**Guests Cruising** 

15



Cabins

4

Winter Cruising Area(s)

East Mediterranean, Greece, Turkey

Summer Cruising Area(s)
East Mediterranean, Greece, Turkey

Crew

Max speed 30 knots

Cruising speed 22 knots

Fuel consumption 470 Litres/Hr

Type of cabins

4 (2 x Double, 2 x Convertible)