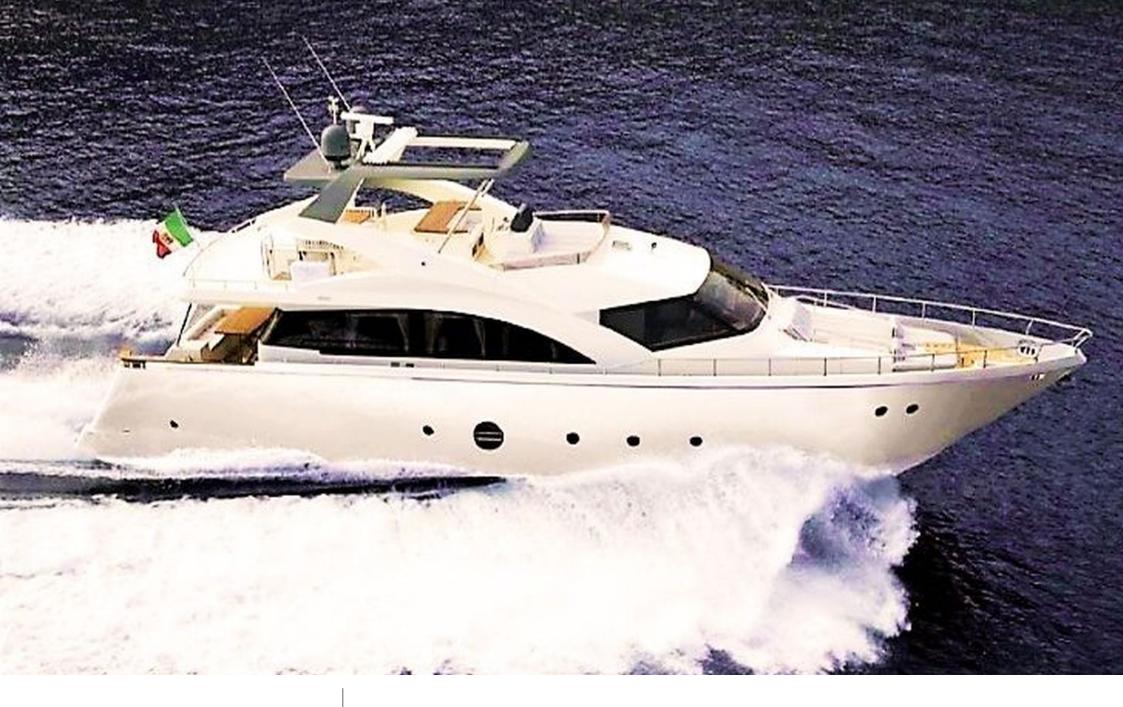

M/Y QUESTA E VISTA

2008

Year refit

2023

Length

23.51 m

**Guests Cruising** 

15

Cabins

4

Winter Cruising Area(s)

East Mediterranean, Greece, Turkey

Summer Cruising Area(s)
East Mediterranean, Greece, Turkey

Crew

Max speed 30 knots

Cruising speed 22 knots

Fuel consumption 470 Litres/Hr