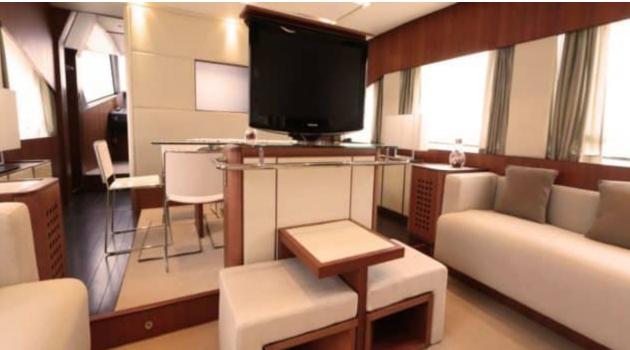

M/Y QUESTA E VISTA











#### M/Y QUESTA E **VISTA**































Donuts

Fishing Gear

**₽** Jetski



Seadoo Seascooter (for diving)



Snorkeling Gear Stabilisers at



underway













Waverunner





Windsurf







### EXTERIOR DESIGN





Features





























# INTERIOR DESIGN

































Features

# GALLERY LIFESTYLE

























#### Specifications



Low rate per day

4 316 €



High rate per day

4 983 €



Summer low rate per week

25 900 €



Summer high rate per week

29 900 €



Winter low rate per week

25 900 €



Winter high rate per week

29 900 €



Builder

Aicon S.P.A Yachts



Year built

2008



Year refit

2023



Length

23.51 m



**Guests Cruising** 

15



Cabins

4

Winter Cruising Area(s)

East Mediterranean, Greece, Turkey

Summer Cruising Area(s)
East Mediterranean, Greece, Turkey

Crew

Max speed 30 knots

Cruising speed 22 knots

Fuel consumption 470 Litres/Hr

Type of cabins

4 (2 x Double, 2 x Convertible)