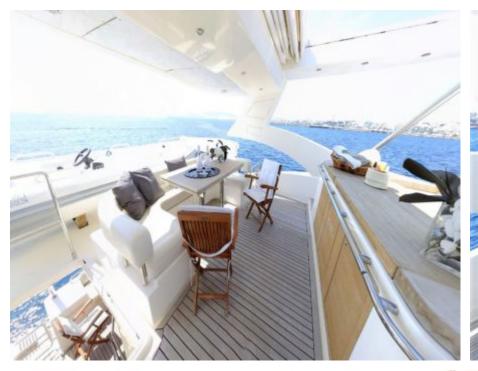

M/Y QUESTA E VISTA











#### M/Y QUESTA E **VISTA**































Donuts

Fishing Gear

**₽** Jetski



Seadoo Seascooter (for diving)



Snorkeling Gear Stabilisers at



underway













Waverunner





Windsurf







### EXTERIOR DESIGN





Features





























# INTERIOR DESIGN

































Features

# GALLERY LIFESTYLE

























#### Specifications



Low rate per day

4 316 €



High rate per day

4 983 €



Summer low rate per week

25 900 €



Summer high rate per week

29 900 €



Winter low rate per week

25 900 €



Winter high rate per week

29 900 €



Builder

Aicon S.P.A Yachts



Year built

2008



Year refit

2023



Length

23.51 m



**Guests Cruising** 

15



Cabins

4

Winter Cruising Area(s)

East Mediterranean, Greece, Turkey

Summer Cruising Area(s)
East Mediterranean, Greece, Turkey

Crew

Max speed 30 knots

Cruising speed 22 knots

Fuel consumption 470 Litres/Hr

Type of cabins

4 (2 x Double, 2 x Convertible)