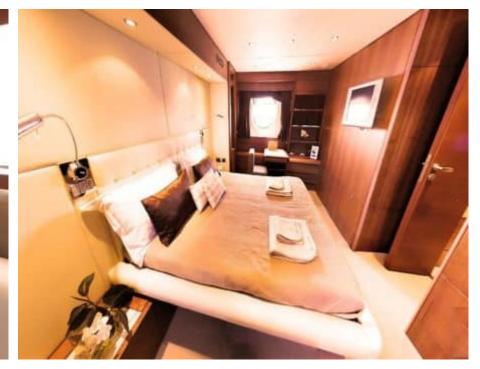

M/Y QUESTA E VISTA











#### M/Y QUESTA E **VISTA**































Donuts

Fishing Gear

**₽** Jetski



Seadoo Seascooter (for diving)



Snorkeling Gear Stabilisers at



underway













Waverunner





Windsurf







### EXTERIOR DESIGN





Features





























# INTERIOR DESIGN

































Features

# GALLERY LIFESTYLE

























#### Specifications



Low rate per day

4 316 €



High rate per day

4 983 €



Summer low rate per week

25 900 €



Summer high rate per week

29 900 €



Winter low rate per week

25 900 €



Winter high rate per week

29 900 €



Builder

Aicon S.P.A Yachts



Year built

2008



Year refit

2023



Length

23.51 m



**Guests Cruising** 

15



Cabins

4

Winter Cruising Area(s)

East Mediterranean, Greece, Turkey

Summer Cruising Area(s)
East Mediterranean, Greece, Turkey

Crew

Max speed 30 knots

Cruising speed 22 knots

Fuel consumption 470 Litres/Hr

Type of cabins

4 (2 x Double, 2 x Convertible)