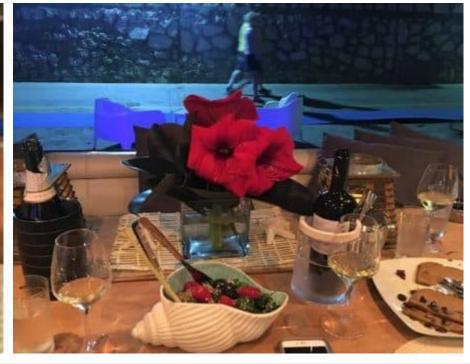

M/Y QUESTA E VISTA











#### M/Y QUESTA E **VISTA**































Donuts

Fishing Gear

**₽** Jetski



Seadoo Seascooter (for diving)



Snorkeling Gear Stabilisers at



underway













Waverunner





Windsurf







### EXTERIOR DESIGN





Features





























# INTERIOR DESIGN

































Features

# GALLERY LIFESTYLE

























#### Specifications



Low rate per day

4 316 €



High rate per day

4 983 €



Summer low rate per week

25 900 €



Summer high rate per week

29 900 €



Winter low rate per week

25 900 €



Winter high rate per week

29 900 €



Builder

Aicon S.P.A Yachts



Year built

2008



Year refit

2023



Length

23.51 m



**Guests Cruising** 

15



Cabins

4

Winter Cruising Area(s)

East Mediterranean, Greece, Turkey

Summer Cruising Area(s)
East Mediterranean, Greece, Turkey

Crew

Max speed 30 knots

Cruising speed 22 knots

Fuel consumption 470 Litres/Hr

Type of cabins

4 (2 x Double, 2 x Convertible)