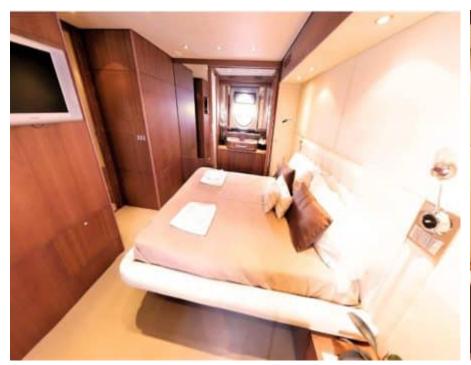

M/Y QUESTA E VISTA











#### M/Y QUESTA E **VISTA**































Donuts

Fishing Gear

**₽** Jetski



Seadoo Seascooter (for diving)



Snorkeling Gear Stabilisers at



underway













Waverunner





Windsurf







### EXTERIOR DESIGN





Features





























# INTERIOR DESIGN

































Features

# GALLERY LIFESTYLE

























#### Specifications



Low rate per day

4 316 €



High rate per day

4 983 €



Summer low rate per week

25 900 €



Summer high rate per week

29 900 €



Winter low rate per week

25 900 €



Winter high rate per week

29 900 €



Builder

Aicon S.P.A Yachts



Year built

2008



Year refit

2023



Length

23.51 m



**Guests Cruising** 

15



Cabins

4

Winter Cruising Area(s)

East Mediterranean, Greece, Turkey

Summer Cruising Area(s)
East Mediterranean, Greece, Turkey

Crew

Max speed 30 knots

Cruising speed 22 knots

Fuel consumption 470 Litres/Hr

Type of cabins

4 (2 x Double, 2 x Convertible)