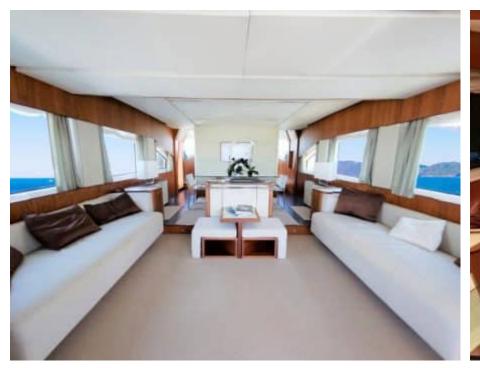

M/Y QUESTA E VISTA











#### M/Y QUESTA E **VISTA**































Donuts

Fishing Gear

**₽** Jetski



Seadoo Seascooter (for diving)



Snorkeling Gear Stabilisers at



underway













Waverunner





Windsurf







### EXTERIOR DESIGN





Features





























# INTERIOR DESIGN

































Features

# GALLERY LIFESTYLE

























#### Specifications



Low rate per day

4 316 €



High rate per day

4 983 €



Summer low rate per week

25 900 €



Summer high rate per week

29 900 €



Winter low rate per week

25 900 €



Winter high rate per week

29 900 €



Builder

Aicon S.P.A Yachts



Year built

2008



Year refit

2023



Length

23.51 m



**Guests Cruising** 

15



Cabins

4

Winter Cruising Area(s)

East Mediterranean, Greece, Turkey

Summer Cruising Area(s)
East Mediterranean, Greece, Turkey

Crew

Max speed 30 knots

Cruising speed 22 knots

Fuel consumption 470 Litres/Hr

Type of cabins

4 (2 x Double, 2 x Convertible)