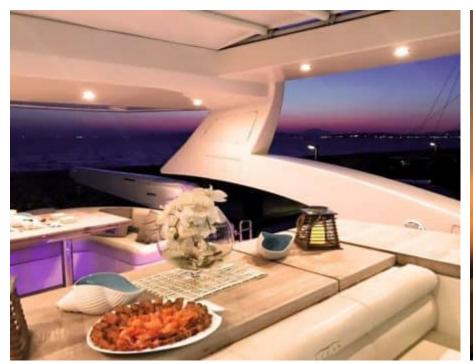

M/Y QUESTA E VISTA











#### M/Y QUESTA E **VISTA**































Donuts

Fishing Gear

**₽** Jetski



Seadoo Seascooter (for diving)



Snorkeling Gear Stabilisers at



underway













Waverunner





Windsurf







### EXTERIOR DESIGN





Features





























# INTERIOR DESIGN

































Features

# GALLERY LIFESTYLE

























#### Specifications



Low rate per day

4 316 €



High rate per day

4 983 €



Summer low rate per week

25 900 €



Summer high rate per week

29 900 €



Winter low rate per week

25 900 €



Winter high rate per week

29 900 €



Builder

Aicon S.P.A Yachts



Year built

2008



Year refit

2023



Length

23.51 m



**Guests Cruising** 

15



Cabins

4

Winter Cruising Area(s)

East Mediterranean, Greece, Turkey

Summer Cruising Area(s)
East Mediterranean, Greece, Turkey

Crew

Max speed 30 knots

Cruising speed 22 knots

Fuel consumption 470 Litres/Hr

Type of cabins

4 (2 x Double, 2 x Convertible)