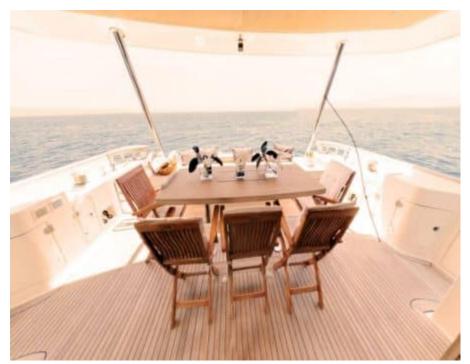

M/Y QUESTA E VISTA











#### M/Y QUESTA E **VISTA**































Donuts

Fishing Gear

**₽** Jetski



Seadoo Seascooter (for diving)



Snorkeling Gear Stabilisers at



underway













Waverunner





Windsurf







### EXTERIOR DESIGN





Features





























# INTERIOR DESIGN

































Features

# GALLERY LIFESTYLE

























#### Specifications



Low rate per day

4 316 €



High rate per day

4 983 €



Summer low rate per week

25 900 €



Summer high rate per week

29 900 €



Winter low rate per week

25 900 €



Winter high rate per week

29 900 €



Builder

Aicon S.P.A Yachts



Year built

2008



Year refit

2023



Length

23.51 m



**Guests Cruising** 

15



Cabins

4

Winter Cruising Area(s)

East Mediterranean, Greece, Turkey

Summer Cruising Area(s)
East Mediterranean, Greece, Turkey

Crew

Max speed 30 knots

Cruising speed 22 knots

Fuel consumption 470 Litres/Hr

Type of cabins

4 (2 x Double, 2 x Convertible)