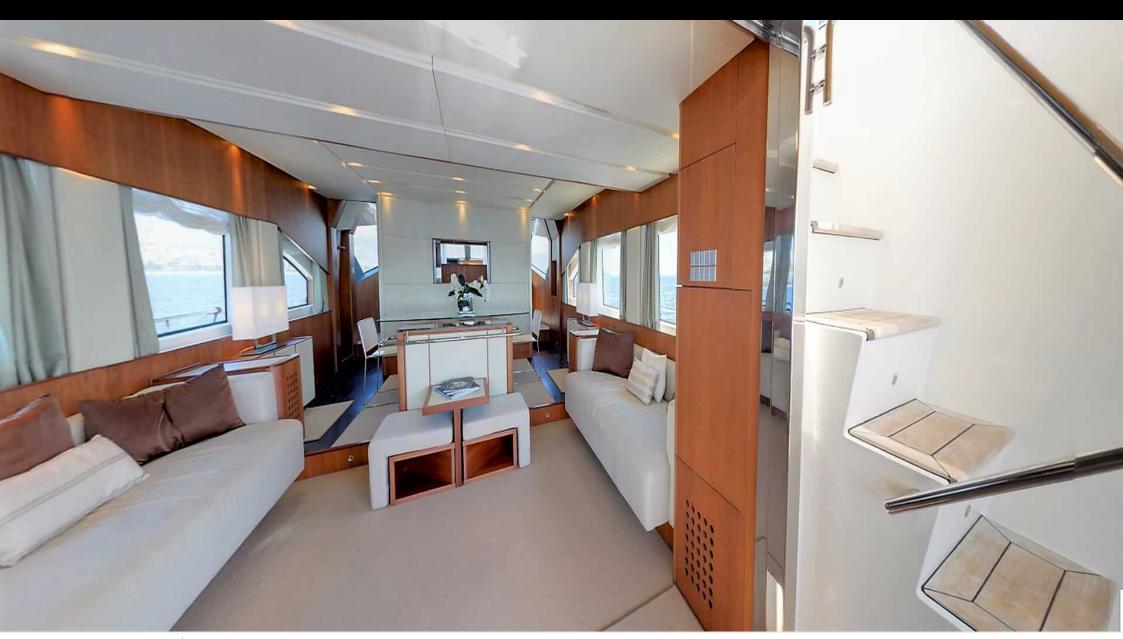

M/Y QUESTA E VISTA











#### M/Y QUESTA E **VISTA**































Donuts

Fishing Gear

**₽** Jetski



Seadoo Seascooter (for diving)



Snorkeling Gear Stabilisers at



underway













Waverunner





Windsurf







### EXTERIOR DESIGN





Features





























# INTERIOR DESIGN

































Features

# GALLERY LIFESTYLE

























#### Specifications



Low rate per day

4 316 €



High rate per day

4 983 €



Summer low rate per week

25 900 €



Summer high rate per week

29 900 €



Winter low rate per week

25 900 €



Winter high rate per week

29 900 €



Builder

Aicon S.P.A Yachts



Year built

2008



Year refit

2023



Length

23.51 m



**Guests Cruising** 

15



Cabins

4

Winter Cruising Area(s)

East Mediterranean, Greece, Turkey

Summer Cruising Area(s)
East Mediterranean, Greece, Turkey

Crew

Max speed 30 knots

Cruising speed 22 knots

Fuel consumption 470 Litres/Hr

Type of cabins

4 (2 x Double, 2 x Convertible)