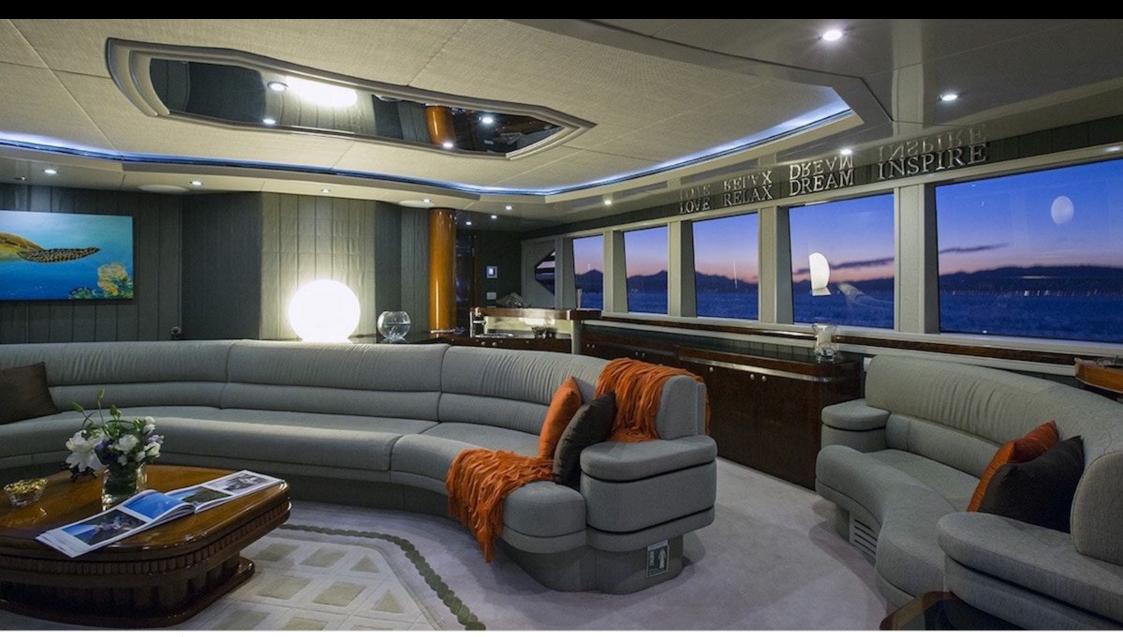

## M/Y PRINCESS **ILUKA**



































# **EXTERIOR DESIGN**





**Features** 



















## INTERIOR DESIGN





























## GALLERY LIFESTYLE













#### Specifications



Low rate per day

\$ 20 833



High rate per day

\$ 24 167



Summer low rate per week

\$ 125 000



Summer high rate per week

\$ 145 000



Winter low rate per week

\$ 125 000



Winter high rate per week

\$ 145 000



Builder

Ray Kemp, Australia



Year built

1979



Year refit

2023



Length

34.5 m



**Guests Cruising** 

10



Cabins

5

Winter Cruising Area(s)
South Pacific & Australasia

Summer Cruising Area(s) South Pacific & Australasia

Crew

Max speed 12 knots

Cruising speed 10 knots

Fuel consumption 150 Litres/Hr

Type of cabins

5 (3 x Double, 2 x Twin)