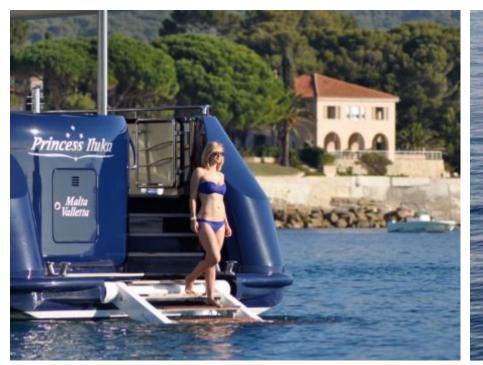

## M/Y PRINCESS **ILUKA**



































# **EXTERIOR DESIGN**





**Features** 



















## INTERIOR DESIGN





























## GALLERY LIFESTYLE













#### Specifications



Low rate per day

\$ 20 833



High rate per day

\$ 24 167



Summer low rate per week

\$ 125 000



Summer high rate per week

\$ 145 000



Winter low rate per week

\$ 125 000



Winter high rate per week

\$ 145 000



Builder

Ray Kemp, Australia



Year built

1979



Year refit

2023



Length

34.5 m



**Guests Cruising** 

10



Cabins

5

Winter Cruising Area(s)
South Pacific & Australasia

Summer Cruising Area(s) South Pacific & Australasia

Crew

Max speed 12 knots

Cruising speed 10 knots

Fuel consumption 150 Litres/Hr

Type of cabins

5 (3 x Double, 2 x Twin)