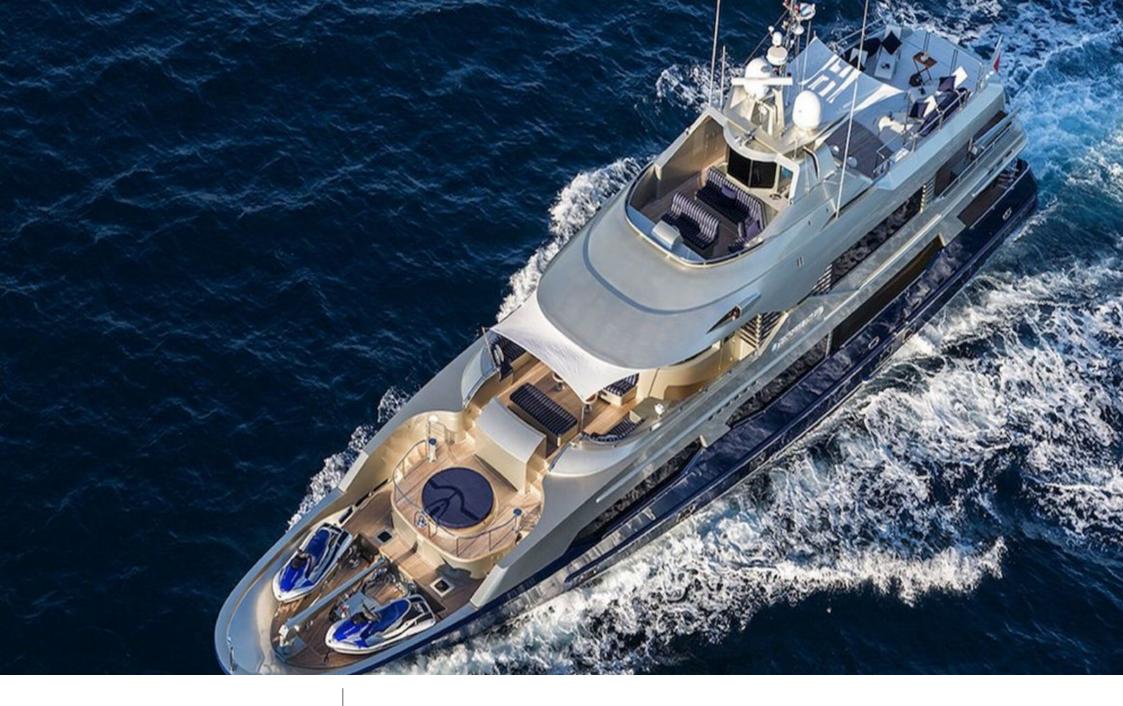

## M/Y PRINCESS **ILUKA**



































# **EXTERIOR DESIGN**





**Features** 



















## INTERIOR DESIGN





























## GALLERY LIFESTYLE













#### Specifications



Low rate per day

\$ 20 833



High rate per day

\$ 24 167



Summer low rate per week

\$ 125 000



Summer high rate per week

\$ 145 000



Winter low rate per week

\$ 125 000



Winter high rate per week

\$ 145 000



Builder

Ray Kemp, Australia



Year built

1979



Year refit

2023



Length

34.5 m



**Guests Cruising** 

10



Cabins

5

Winter Cruising Area(s)
South Pacific & Australasia

Summer Cruising Area(s) South Pacific & Australasia

Crew

Max speed 12 knots

Cruising speed 10 knots

Fuel consumption 150 Litres/Hr

Type of cabins

5 (3