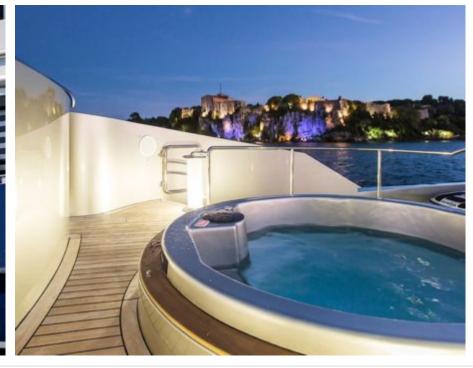

## M/Y PRINCESS **ILUKA**



































# **EXTERIOR DESIGN**





**Features** 



















## INTERIOR DESIGN





























## GALLERY LIFESTYLE













#### Specifications



Low rate per day

\$ 20 833



High rate per day

\$ 24 167



Summer low rate per week

\$ 125 000



Summer high rate per week

\$ 145 000



Winter low rate per week

\$ 125 000



Winter high rate per week

\$ 145 000



Builder

Ray Kemp, Australia



Year built

1979



Year refit

2023



Length

34.5 m



**Guests Cruising** 

10



Cabins

5

Winter Cruising Area(s)
South Pacific & Australasia

Summer Cruising Area(s) South Pacific & Australasia

Crew

Max speed 12 knots

Cruising speed 10 knots

Fuel consumption 150 Litres/Hr

Type of cabins

5 (3 x Double, 2 x Twin)