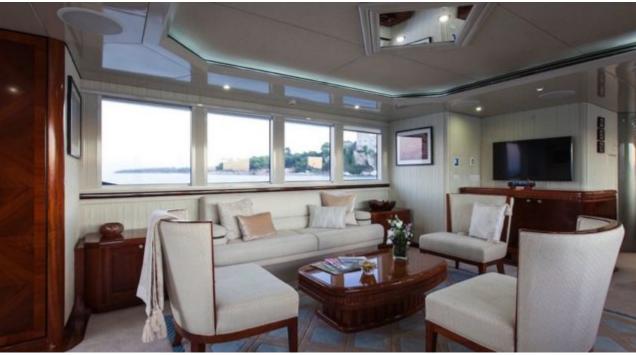

## M/Y PRINCESS **ILUKA**



































# **EXTERIOR DESIGN**





**Features** 



















## INTERIOR DESIGN





























## GALLERY LIFESTYLE













#### Specifications



Low rate per day

\$ 20 833



High rate per day

\$ 24 167



Summer low rate per week

\$ 125 000



Summer high rate per week

\$ 145 000



Winter low rate per week

\$ 125 000



Winter high rate per week

\$ 145 000



Builder

Ray Kemp, Australia



Year built

1979



Year refit

2023



Length

34.5 m



**Guests Cruising** 

10



Cabins

5

Winter Cruising Area(s)
South Pacific & Australasia

Summer Cruising Area(s) South Pacific & Australasia

Crew

Max speed 12 knots

Cruising speed 10 knots

Fuel consumption 150 Litres/Hr

Type of cabins

5 (3 x Double, 2 x Twin)