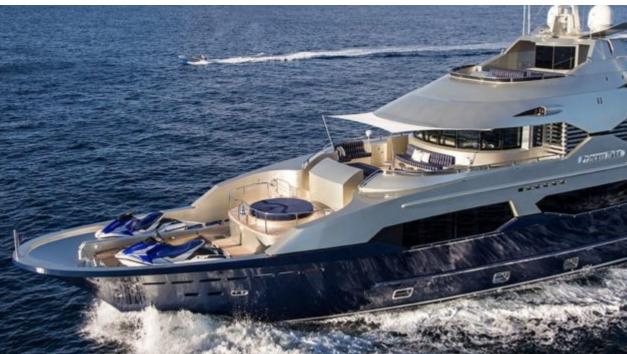

## M/Y PRINCESS **ILUKA**



































# **EXTERIOR DESIGN**





**Features** 



















## INTERIOR DESIGN





























## GALLERY LIFESTYLE













#### Specifications



Low rate per day

\$ 20 833



High rate per day

\$ 24 167



Summer low rate per week

\$ 125 000



Summer high rate per week

\$ 145 000



Winter low rate per week

\$ 125 000



Winter high rate per week

\$ 145 000



Builder

Ray Kemp, Australia



Year built

1979



Year refit

2023



Length

34.5 m



**Guests Cruising** 

10



Cabins

5

Winter Cruising Area(s)
South Pacific & Australasia

Summer Cruising Area(s) South Pacific & Australasia

Crew

Max speed 12 knots

Cruising speed 10 knots

Fuel consumption 150 Litres/Hr

Type of cabins

5 (3 x Double, 2 x Twin)