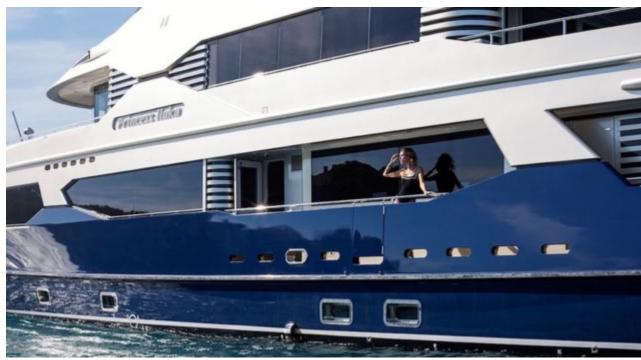

## M/Y PRINCESS **ILUKA**



































# **EXTERIOR DESIGN**





**Features** 



















## INTERIOR DESIGN





























## GALLERY LIFESTYLE













#### Specifications



Low rate per day

\$ 20 833



High rate per day

\$ 24 167



Summer low rate per week

\$ 125 000



Summer high rate per week

\$ 145 000



Winter low rate per week

\$ 125 000



Winter high rate per week

\$ 145 000



Builder

Ray Kemp, Australia



Year built

1979



Year refit

2023



Length

34.5 m



**Guests Cruising** 

10



Cabins

5

Winter Cruising Area(s)
South Pacific & Australasia

Summer Cruising Area(s) South Pacific & Australasia

Crew

Max speed 12 knots

Cruising speed 10 knots

Fuel consumption 150 Litres/Hr

Type of cabins

5 (3 x Double, 2 x Twin)