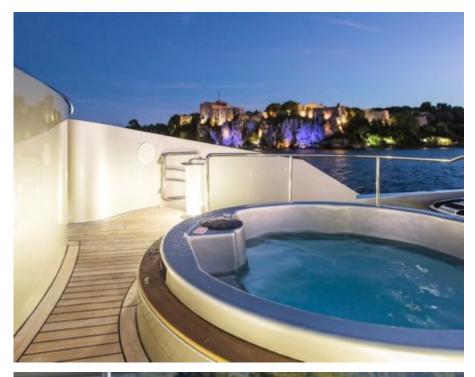

## M/Y PRINCESS **ILUKA**



































# **EXTERIOR DESIGN**





**Features** 



















## INTERIOR DESIGN





























## GALLERY LIFESTYLE













#### Specifications



Low rate per day

\$ 20 833



High rate per day

\$ 24 167



Summer low rate per week

\$ 125 000



Summer high rate per week

\$ 145 000



Winter low rate per week

\$ 125 000



Winter high rate per week

\$ 145 000



Builder

Ray Kemp, Australia



Year built

1979



Year refit

2023



Length

34.5 m



**Guests Cruising** 

10



Cabins

5

Winter Cruising Area(s)
South Pacific & Australasia

Summer Cruising Area(s) South Pacific & Australasia

Crew

Max speed 12 knots

Cruising speed 10 knots

Fuel consumption 150 Litres/Hr

Type of cabins

5 (3 x Double, 2 x Twin)