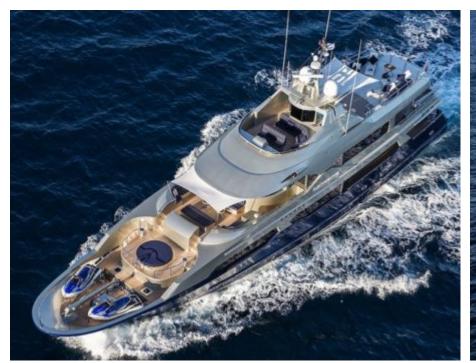

## M/Y PRINCESS **ILUKA**



































# **EXTERIOR DESIGN**





**Features** 



















## INTERIOR DESIGN





























## GALLERY LIFESTYLE













#### Specifications



Low rate per day

\$ 20 833



High rate per day

\$ 24 167



Summer low rate per week

\$ 125 000



Summer high rate per week

\$ 145 000



Winter low rate per week

\$ 125 000



Winter high rate per week

\$ 145 000



Builder

Ray Kemp, Australia



Year built

1979



Year refit

2023



Length

34.5 m



**Guests Cruising** 

10



Cabins

5

Winter Cruising Area(s)
South Pacific & Australasia

Summer Cruising Area(s) South Pacific & Australasia

Crew

Max speed 12 knots

Cruising speed 10 knots

Fuel consumption 150 Litres/Hr

Type of cabins

5 (3 x Double, 2 x Twin)