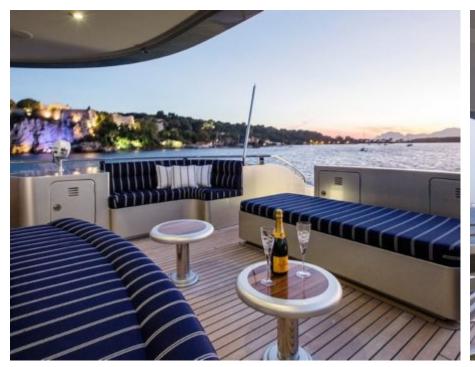

## M/Y PRINCESS **ILUKA**



































# **EXTERIOR DESIGN**





**Features** 



















## INTERIOR DESIGN





























## GALLERY LIFESTYLE













#### Specifications



Low rate per day

\$ 20 833



High rate per day

\$ 24 167



Summer low rate per week

\$ 125 000



Summer high rate per week

\$ 145 000



Winter low rate per week

\$ 125 000



Winter high rate per week

\$ 145 000



Builder

Ray Kemp, Australia



Year built

1979



Year refit

2023



Length

34.5 m



**Guests Cruising** 

10



Cabins

5

Winter Cruising Area(s)
South Pacific & Australasia

Summer Cruising Area(s) South Pacific & Australasia

Crew

Max speed 12 knots

Cruising speed 10 knots

Fuel consumption 150 Litres/Hr

Type of cabins

5 (3 x Double, 2 x Twin)