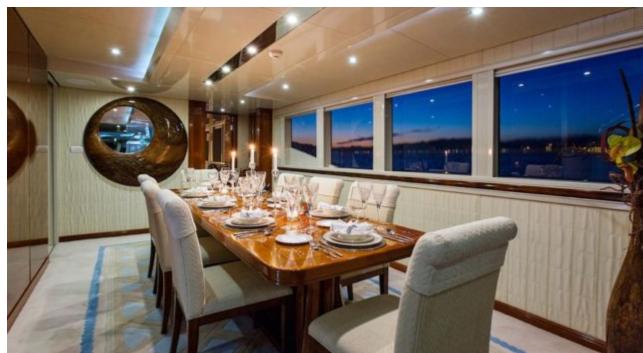

## M/Y PRINCESS **ILUKA**



































# **EXTERIOR DESIGN**





**Features** 



















## INTERIOR DESIGN





























## GALLERY LIFESTYLE













#### Specifications



Low rate per day

\$ 20 833



High rate per day

\$ 24 167



Summer low rate per week

\$ 125 000



Summer high rate per week

\$ 145 000



Winter low rate per week

\$ 125 000



Winter high rate per week

\$ 145 000



Builder

Ray Kemp, Australia



Year built

1979



Year refit

2023



Length

34.5 m



**Guests Cruising** 

10



Cabins

5

Winter Cruising Area(s)
South Pacific & Australasia

Summer Cruising Area(s) South Pacific & Australasia

Crew

Max speed 12 knots

Cruising speed 10 knots

Fuel consumption 150 Litres/Hr

Type of cabins

5 (3 x Double, 2 x Twin)