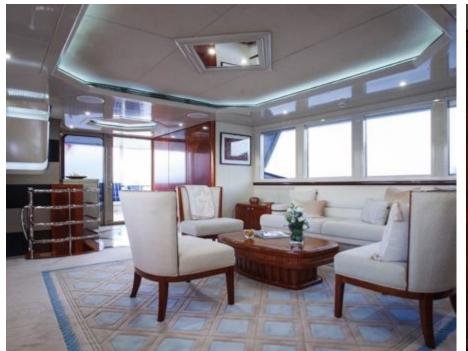

## M/Y PRINCESS **ILUKA**



































# **EXTERIOR DESIGN**





**Features** 



















## INTERIOR DESIGN





























## GALLERY LIFESTYLE













#### Specifications



Low rate per day

\$ 20 833



High rate per day

\$ 24 167



Summer low rate per week

\$ 125 000



Summer high rate per week

\$ 145 000



Winter low rate per week

\$ 125 000



Winter high rate per week

\$ 145 000



Builder

Ray Kemp, Australia



Year built

1979



Year refit

2023



Length

34.5 m



**Guests Cruising** 

10



Cabins

5

Winter Cruising Area(s)
South Pacific & Australasia

Summer Cruising Area(s) South Pacific & Australasia

Crew

Max speed 12 knots

Cruising speed 10 knots

Fuel consumption 150 Litres/Hr

Type of cabins

5 (3 x Double, 2 x Twin)