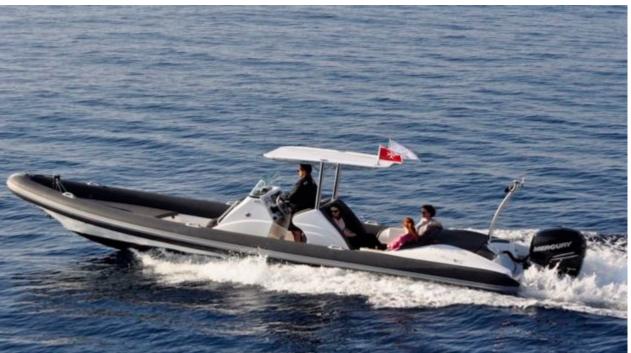

## M/Y PRINCESS **ILUKA**



































# **EXTERIOR DESIGN**





**Features** 



















## INTERIOR DESIGN





























## GALLERY LIFESTYLE













#### Specifications



Low rate per day

\$ 20 833



High rate per day

\$ 24 167



Summer low rate per week

\$ 125 000



Summer high rate per week

\$ 145 000



Winter low rate per week

\$ 125 000



Winter high rate per week

\$ 145 000



Builder

Ray Kemp, Australia



Year built

1979



Year refit

2023



Length

34.5 m



**Guests Cruising** 

10



Cabins

5

Winter Cruising Area(s)
South Pacific & Australasia

Summer Cruising Area(s) South Pacific & Australasia

Crew

Max speed 12 knots

Cruising speed 10 knots

Fuel consumption 150 Litres/Hr

Type of cabins

5 (3 x Double, 2 x Twin)