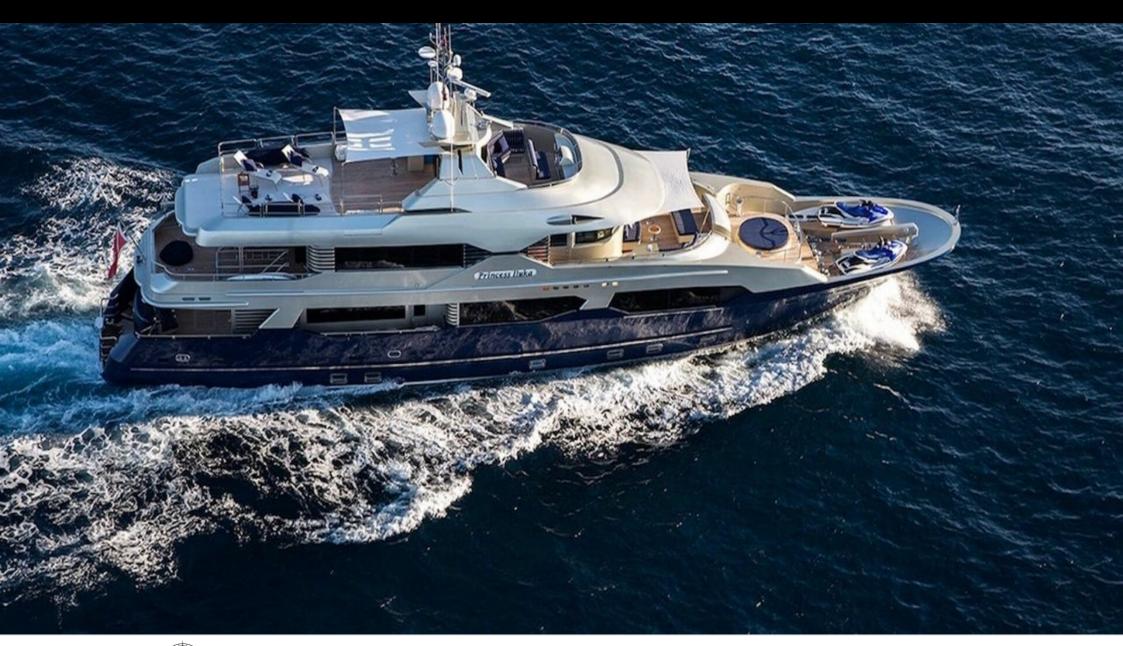

## M/Y PRINCESS **ILUKA**



































# **EXTERIOR DESIGN**





**Features** 



















## INTERIOR DESIGN





























## GALLERY LIFESTYLE













#### Specifications



Low rate per day

\$ 20 833



High rate per day

\$ 24 167



Summer low rate per week

\$ 125 000



Summer high rate per week

\$ 145 000



Winter low rate per week

\$ 125 000



Winter high rate per week

\$ 145 000



Builder

Ray Kemp, Australia



Year built

1979



Year refit

2023



Length

34.5 m



**Guests Cruising** 

10



Cabins

5

Winter Cruising Area(s)
South Pacific & Australasia

Summer Cruising Area(s) South Pacific & Australasia

Crew

Max speed 12 knots

Cruising speed 10 knots

Fuel consumption 150 Litres/Hr

Type of cabins

5 (3 x Double, 2 x Twin)