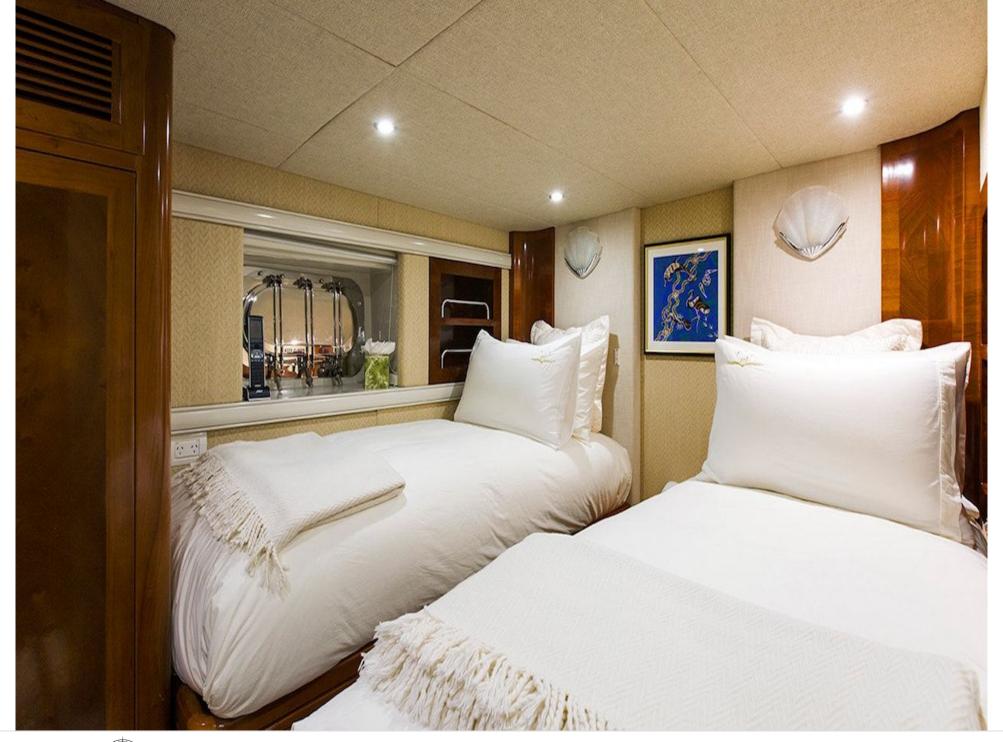

## M/Y PRINCESS **ILUKA**



































# **EXTERIOR DESIGN**





**Features** 



















## INTERIOR DESIGN





























## GALLERY LIFESTYLE













#### Specifications



Low rate per day

\$ 20 833



High rate per day

\$ 24 167



Summer low rate per week

\$ 125 000



Summer high rate per week

\$ 145 000



Winter low rate per week

\$ 125 000



Winter high rate per week

\$ 145 000



Builder

Ray Kemp, Australia



Year built

1979



Year refit

2023



Length

34.5 m



**Guests Cruising** 

10



Cabins

5

Winter Cruising Area(s)
South Pacific & Australasia

Summer Cruising Area(s) South Pacific & Australasia

Crew

Max speed 12 knots

Cruising speed 10 knots

Fuel consumption 150 Litres/Hr

Type of cabins

5 (3 x Double, 2 x Twin)