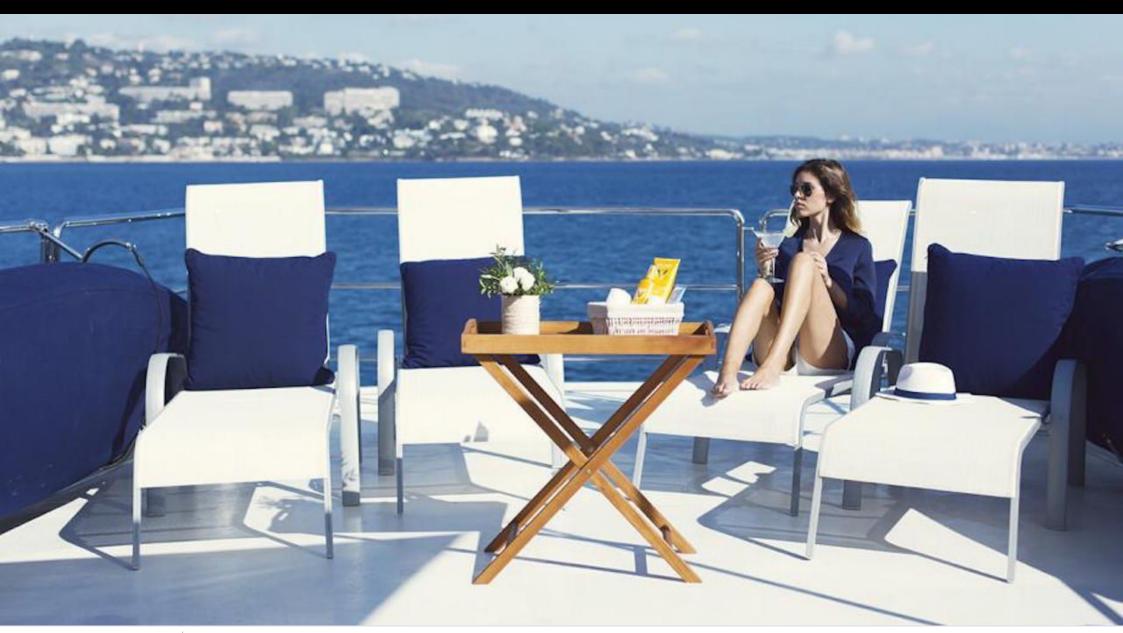

## M/Y PRINCESS **ILUKA**



































# **EXTERIOR DESIGN**





**Features** 



















## INTERIOR DESIGN





























## GALLERY LIFESTYLE













#### Specifications



Low rate per day

\$ 20 833



High rate per day

\$ 24 167



Summer low rate per week

\$ 125 000



Summer high rate per week

\$ 145 000



Winter low rate per week

\$ 125 000



Winter high rate per week

\$ 145 000



Builder

Ray Kemp, Australia



Year built

1979



Year refit

2023



Length

34.5 m



**Guests Cruising** 

10



Cabins

5

Winter Cruising Area(s)
South Pacific & Australasia

Summer Cruising Area(s) South Pacific & Australasia

Crew

Max speed 12 knots

Cruising speed 10 knots

Fuel consumption 150 Litres/Hr

Type of cabins

5 (3 x Double, 2 x Twin)