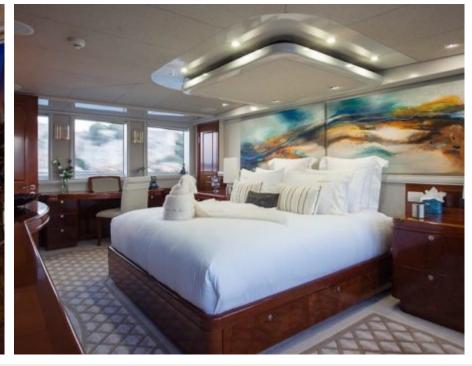

## M/Y PRINCESS **ILUKA**



































# **EXTERIOR DESIGN**





**Features** 



















## INTERIOR DESIGN





























## GALLERY LIFESTYLE













#### Specifications



Low rate per day

\$ 20 833



High rate per day

\$ 24 167



Summer low rate per week

\$ 125 000



Summer high rate per week

\$ 145 000



Winter low rate per week

\$ 125 000



Winter high rate per week

\$ 145 000



Builder

Ray Kemp, Australia



Year built

1979



Year refit

2023



Length

34.5 m



**Guests Cruising** 

10



Cabins

5

Winter Cruising Area(s)
South Pacific & Australasia

Summer Cruising Area(s) South Pacific & Australasia

Crew

Max speed 12 knots

Cruising speed 10 knots

Fuel consumption 150 Litres/Hr

Type of cabins

5 (3 x Double, 2 x Twin)