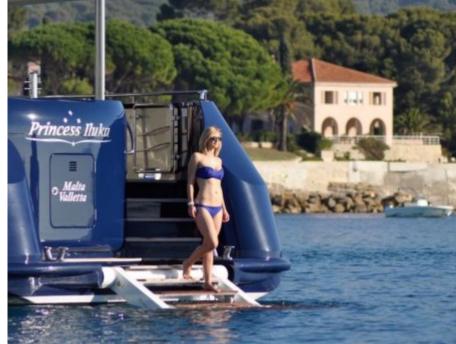

## M/Y PRINCESS **ILUKA**



































# **EXTERIOR DESIGN**





**Features** 



















## INTERIOR DESIGN





























## GALLERY LIFESTYLE













#### Specifications



Low rate per day

\$ 20 833



High rate per day

\$ 24 167



Summer low rate per week

\$ 125 000



Summer high rate per week

\$ 145 000



Winter low rate per week

\$ 125 000



Winter high rate per week

\$ 145 000



Builder

Ray Kemp, Australia



Year built

1979



Year refit

2023



Length

34.5 m



**Guests Cruising** 

10



Cabins

5

Winter Cruising Area(s)
South Pacific & Australasia

Summer Cruising Area(s) South Pacific & Australasia

Crew

Max speed 12 knots

Cruising speed 10 knots

Fuel consumption 150 Litres/Hr

Type of cabins

5 (3 x Double, 2 x Twin)